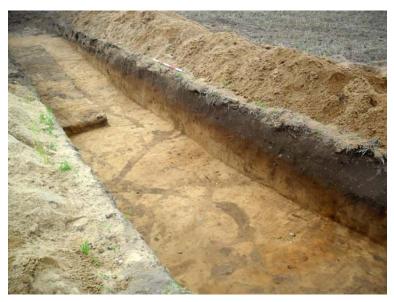

#### **Figures** Figure 1 Site Location Figure 2 Trench location Trench 19 plan and sections Figure 3 Figure 4 Trench 24 plan and sections Trench 36 plan and sections Figure 5 Figure 6 Trench 41 plan and sections Figure 7 Trench 44 plan and sections Figure 8 Trench 48 plan and sections Figure 9 Trench 84 plan and sections Figure 10 Trench 85 plan and sections Figure 11 Trench 86 plan and sections Figure 12 Trench 93 plan and sections **Plates** Plate 1 Machining, looking north Plate 2 Ditch [3] (Trench 19), looking north Plate 3 Ditch [27] (Trench 24), looking north Plate 4 Ditch [34] (Trench 36), looking south-west Plate 5 Ditch [40] (Trench 36), looking east Plate 6 Ditch [6] (Trench 41), looking south-east Plate 7 Post hole [8] (Trench 41), looking south-east Plate 8 Pit [12] (Trench 41), looking north Plate 9 Ditch [23] (Trench 44), looking west Plate 10 Pit [25] (Trench 48), looking south Plate 11 Ditches [49] and [51] (Trench 84), looking north-west Hollow [62] (Trench 85), looking north-east Plate 12 Plate 13 Hollow [85] (Trench 85), with excavated burrows, looking north-west Plate 14 Ditch [55], (Trench 85), looking east Plate 15 Ditch [47] (Trench 86), looking north-west Plate 16 Ditch [29] (Trench 93), looking north-east Plate 17 Ditch [31] (Trench 93), looking north **Tables** Table 1 Quantification of flint implement and flake types by frequency (F) and weight (W, in grams)