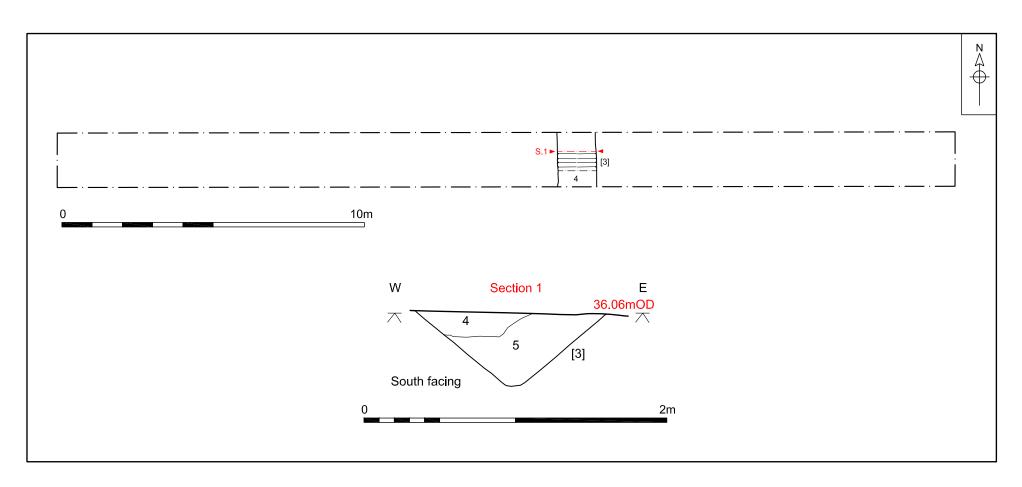

# 5.0 RESULTS

| Fig. 2       |                       |  |  |
|--------------|-----------------------|--|--|
| Location     |                       |  |  |
| Orientation  | East to West          |  |  |
| East end     | 619426.345 313937.881 |  |  |
| West end     | 619395.751 313937.942 |  |  |
| Dimensions   |                       |  |  |
| Length       | 30m                   |  |  |
| Width        | 1.80m                 |  |  |
| Depth        | 0.40m                 |  |  |
| Levels       |                       |  |  |
| East end top | 35.316m OD            |  |  |
| West end top | 35.332m OD            |  |  |

| Context | Туре    | Description and Interpretation     | Thickness | Depth BGL         |
|---------|---------|------------------------------------|-----------|-------------------|
| 1       | Topsoil | Dark greyish brown sandy silt      | 0.30m     | 0-0.30m           |
| 2       | Subsoil | Mixing of natural sand and topsoil | 0.10m     | 0.30m to<br>0.40m |
| 83      | Natural | Natural orange sand and gravel     | Unknown   | 0.40m             |
|         |         |                                    |           |                   |

#### Discussion

No archaeological features or artefacts were present in this trench.

| Trench     | 2                      |                                                                                                                                                                                                                                                                                                                                                                                                                                                                                                                                                                                                                                                                                                                                                                                                                                                                                                                                                                                                                                                                                                                                                                                                                                                                                                                                                                                                                                                                                                                                                                                                                                                                                                                                                                                                                                                                                                                                                                                                                                                                                                                                |                     |               |            |
|------------|------------------------|--------------------------------------------------------------------------------------------------------------------------------------------------------------------------------------------------------------------------------------------------------------------------------------------------------------------------------------------------------------------------------------------------------------------------------------------------------------------------------------------------------------------------------------------------------------------------------------------------------------------------------------------------------------------------------------------------------------------------------------------------------------------------------------------------------------------------------------------------------------------------------------------------------------------------------------------------------------------------------------------------------------------------------------------------------------------------------------------------------------------------------------------------------------------------------------------------------------------------------------------------------------------------------------------------------------------------------------------------------------------------------------------------------------------------------------------------------------------------------------------------------------------------------------------------------------------------------------------------------------------------------------------------------------------------------------------------------------------------------------------------------------------------------------------------------------------------------------------------------------------------------------------------------------------------------------------------------------------------------------------------------------------------------------------------------------------------------------------------------------------------------|---------------------|---------------|------------|
| AT WALL    |                        | A STATE OF THE STA | Fig. 2              |               |            |
|            |                        |                                                                                                                                                                                                                                                                                                                                                                                                                                                                                                                                                                                                                                                                                                                                                                                                                                                                                                                                                                                                                                                                                                                                                                                                                                                                                                                                                                                                                                                                                                                                                                                                                                                                                                                                                                                                                                                                                                                                                                                                                                                                                                                                | Location            |               |            |
|            |                        |                                                                                                                                                                                                                                                                                                                                                                                                                                                                                                                                                                                                                                                                                                                                                                                                                                                                                                                                                                                                                                                                                                                                                                                                                                                                                                                                                                                                                                                                                                                                                                                                                                                                                                                                                                                                                                                                                                                                                                                                                                                                                                                                | Orientation         | North to Sout | h          |
|            |                        | 12                                                                                                                                                                                                                                                                                                                                                                                                                                                                                                                                                                                                                                                                                                                                                                                                                                                                                                                                                                                                                                                                                                                                                                                                                                                                                                                                                                                                                                                                                                                                                                                                                                                                                                                                                                                                                                                                                                                                                                                                                                                                                                                             | North end           | 619372.475    | 313937.273 |
|            |                        |                                                                                                                                                                                                                                                                                                                                                                                                                                                                                                                                                                                                                                                                                                                                                                                                                                                                                                                                                                                                                                                                                                                                                                                                                                                                                                                                                                                                                                                                                                                                                                                                                                                                                                                                                                                                                                                                                                                                                                                                                                                                                                                                | South end           | 619372.409    | 313906.687 |
|            |                        |                                                                                                                                                                                                                                                                                                                                                                                                                                                                                                                                                                                                                                                                                                                                                                                                                                                                                                                                                                                                                                                                                                                                                                                                                                                                                                                                                                                                                                                                                                                                                                                                                                                                                                                                                                                                                                                                                                                                                                                                                                                                                                                                | Dimensions          | 1             |            |
|            |                        | 1/1/2                                                                                                                                                                                                                                                                                                                                                                                                                                                                                                                                                                                                                                                                                                                                                                                                                                                                                                                                                                                                                                                                                                                                                                                                                                                                                                                                                                                                                                                                                                                                                                                                                                                                                                                                                                                                                                                                                                                                                                                                                                                                                                                          | Length              | 30m           |            |
|            |                        | 176                                                                                                                                                                                                                                                                                                                                                                                                                                                                                                                                                                                                                                                                                                                                                                                                                                                                                                                                                                                                                                                                                                                                                                                                                                                                                                                                                                                                                                                                                                                                                                                                                                                                                                                                                                                                                                                                                                                                                                                                                                                                                                                            | Width               | 1.80m         |            |
|            |                        |                                                                                                                                                                                                                                                                                                                                                                                                                                                                                                                                                                                                                                                                                                                                                                                                                                                                                                                                                                                                                                                                                                                                                                                                                                                                                                                                                                                                                                                                                                                                                                                                                                                                                                                                                                                                                                                                                                                                                                                                                                                                                                                                | Depth               | 0.40m         |            |
|            |                        |                                                                                                                                                                                                                                                                                                                                                                                                                                                                                                                                                                                                                                                                                                                                                                                                                                                                                                                                                                                                                                                                                                                                                                                                                                                                                                                                                                                                                                                                                                                                                                                                                                                                                                                                                                                                                                                                                                                                                                                                                                                                                                                                | Levels              |               |            |
|            | <b>从表程</b> "别"         |                                                                                                                                                                                                                                                                                                                                                                                                                                                                                                                                                                                                                                                                                                                                                                                                                                                                                                                                                                                                                                                                                                                                                                                                                                                                                                                                                                                                                                                                                                                                                                                                                                                                                                                                                                                                                                                                                                                                                                                                                                                                                                                                | North end top       | 35.076m OD    |            |
|            |                        |                                                                                                                                                                                                                                                                                                                                                                                                                                                                                                                                                                                                                                                                                                                                                                                                                                                                                                                                                                                                                                                                                                                                                                                                                                                                                                                                                                                                                                                                                                                                                                                                                                                                                                                                                                                                                                                                                                                                                                                                                                                                                                                                | South end top       | 35.188m OD    |            |
| Context    | Туре                   | Description and                                                                                                                                                                                                                                                                                                                                                                                                                                                                                                                                                                                                                                                                                                                                                                                                                                                                                                                                                                                                                                                                                                                                                                                                                                                                                                                                                                                                                                                                                                                                                                                                                                                                                                                                                                                                                                                                                                                                                                                                                                                                                                                | Interpretation      | Thickness     | Depth BGL  |
| 1          | Topsoil                | Dark greyish brow                                                                                                                                                                                                                                                                                                                                                                                                                                                                                                                                                                                                                                                                                                                                                                                                                                                                                                                                                                                                                                                                                                                                                                                                                                                                                                                                                                                                                                                                                                                                                                                                                                                                                                                                                                                                                                                                                                                                                                                                                                                                                                              | wn sandy silt       | 0.30m         | 0-0.30m    |
| 2          | Subsoil                | Mixing of natural sand and topsoil 0.10m 0.30m to 0.40m                                                                                                                                                                                                                                                                                                                                                                                                                                                                                                                                                                                                                                                                                                                                                                                                                                                                                                                                                                                                                                                                                                                                                                                                                                                                                                                                                                                                                                                                                                                                                                                                                                                                                                                                                                                                                                                                                                                                                                                                                                                                        |                     |               |            |
| 83         | Natural                | Natural orange sand and gravel Unknown 0.40n                                                                                                                                                                                                                                                                                                                                                                                                                                                                                                                                                                                                                                                                                                                                                                                                                                                                                                                                                                                                                                                                                                                                                                                                                                                                                                                                                                                                                                                                                                                                                                                                                                                                                                                                                                                                                                                                                                                                                                                                                                                                                   |                     | 0.40m         |            |
|            |                        |                                                                                                                                                                                                                                                                                                                                                                                                                                                                                                                                                                                                                                                                                                                                                                                                                                                                                                                                                                                                                                                                                                                                                                                                                                                                                                                                                                                                                                                                                                                                                                                                                                                                                                                                                                                                                                                                                                                                                                                                                                                                                                                                |                     |               |            |
| Discussion |                        |                                                                                                                                                                                                                                                                                                                                                                                                                                                                                                                                                                                                                                                                                                                                                                                                                                                                                                                                                                                                                                                                                                                                                                                                                                                                                                                                                                                                                                                                                                                                                                                                                                                                                                                                                                                                                                                                                                                                                                                                                                                                                                                                |                     |               |            |
| No archae  | ological features or a | artefacts were pres                                                                                                                                                                                                                                                                                                                                                                                                                                                                                                                                                                                                                                                                                                                                                                                                                                                                                                                                                                                                                                                                                                                                                                                                                                                                                                                                                                                                                                                                                                                                                                                                                                                                                                                                                                                                                                                                                                                                                                                                                                                                                                            | ent in this trench. |               |            |