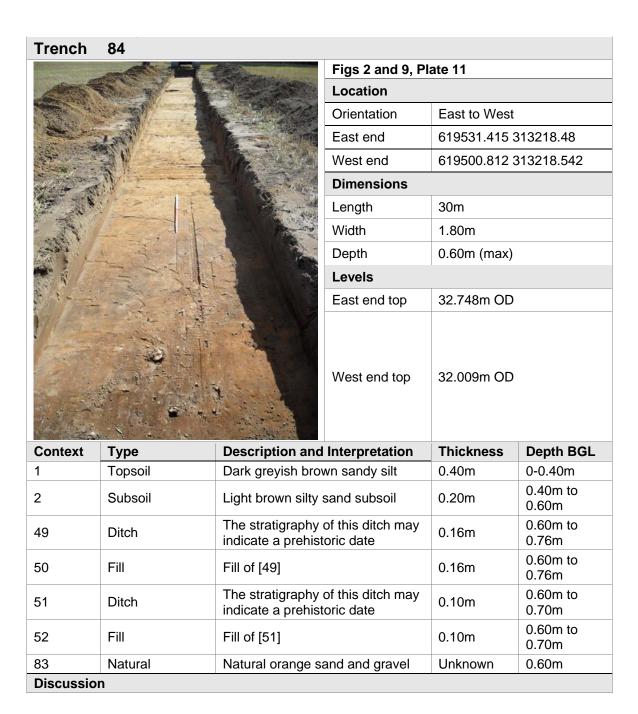

The trial trenching covered 34.5ha and revealed a sparse collection of archaeological features. Of the 95 trenches excavated only ten contained archaeological remains and those of most interest were located on the western side of the site. Trenches 84, 85 and 86 contained three undated but possible prehistoric ditches (observed beneath subsoil) and a natural hollow containing a large amount of struck flint of Early Neolithic date. Trench 93 contained two ditches which also may be of prehistoric date. There were several probable postmedieval field boundaries uncovered in trenches on the western side of the site. Trench 41, on the eastern side of the site, contained two undated features and a pit of 20th-century date containing modern food waste and rubbish.