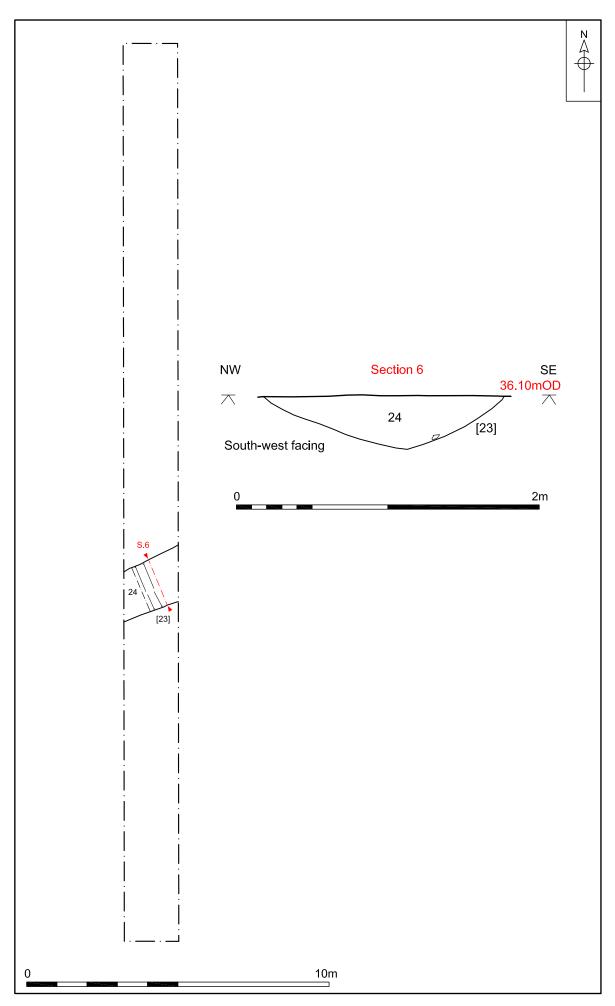

#### **Figures** Figure 1 Site Location Figure 2 Trench location Trench 19 plan and sections Figure 3 Figure 4 Trench 24 plan and sections Trench 36 plan and sections Figure 5 Figure 6 Trench 41 plan and sections Figure 7 Trench 44 plan and sections Figure 8 Trench 48 plan and sections Figure 9 Trench 84 plan and sections Figure 10 Trench 85 plan and sections Figure 11 Trench 86 plan and sections Figure 12 Trench 93 plan and sections **Plates** Plate 1 Machining, looking north Plate 2 Ditch [3] (Trench 19), looking north Plate 3 Ditch [27] (Trench 24), looking north Plate 4 Ditch [34] (Trench 36), looking south-west Plate 5 Ditch [40] (Trench 36), looking east Plate 6 Ditch [6] (Trench 41), looking south-east Plate 7 Post hole [8] (Trench 41), looking south-east Plate 8 Pit [12] (Trench 41), looking north Plate 9 Ditch [23] (Trench 44), looking west Plate 10 Pit [25] (Trench 48), looking south Plate 11 Ditches [49] and [51] (Trench 84), looking north-west Hollow [62] (Trench 85), looking north-east Plate 12 Plate 13 Hollow [85] (Trench 85), with excavated burrows, looking north-west Plate 14 Ditch [55], (Trench 85), looking east Plate 15 Ditch [47] (Trench 86), looking north-west Plate 16 Ditch [29] (Trench 93), looking north-east Plate 17 Ditch [31] (Trench 93), looking north **Tables** Table 1 Quantification of flint implement and flake types by frequency (F) and weight (W, in grams)