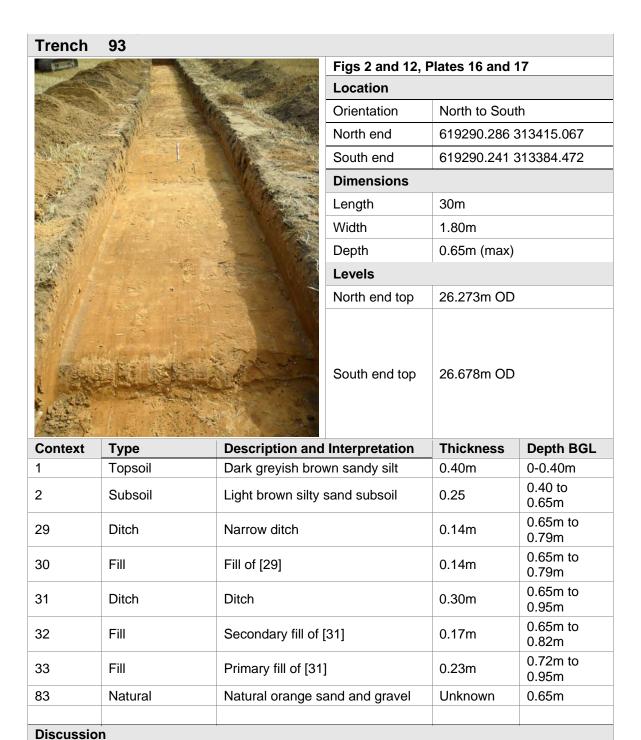

|
| West end top | 27.267m OD                   |  |  |  |

| Context | Туре            | Description and Interpretation           | Thickness | Depth BGL        |
|---------|-----------------|------------------------------------------|-----------|------------------|
| 1       | Topsoil         | Dark greyish brown sandy silt            | 0.40m     | 0-0.40m          |
| 84      | Made ground     | Modern dumped deposit                    | 0.15m     | 0.40 to<br>0.55m |
| 83      | Natural         | Natural orange sand and gravel           | Unknown   | 0.55m            |
| 78      | Finds reference | Worked flint recovered during machining. | -         | -                |

No archaeological features or artefacts were present in this trench. Worked flint was recovered during machining.



There were two features (ditches) present within Trench 93.

Two intercutting perpendicular ditches ([29] and [31]) were situated at the southern end of the trench. North-east to south-west orientated ditch [29] was truncated by north-west to south-east orientated ditch [31]. The earliest ditch ([29]) had an observed length of 0.96m and a depth of 0.14m. The sides were regular and gave a 'v' shaped profile to the ditch. There was a single fill ([30]) within the ditch composed of mid greyish brown sandy silt which had probably accumulated through processes of natural silting.

The second ditch ([31]) had a depth of 0.30m, a width of 0.90m, an observed length of 3.51m and was 0.30m deep. The visible side was concave and the base roughly flat. There were two fills present within the ditch (