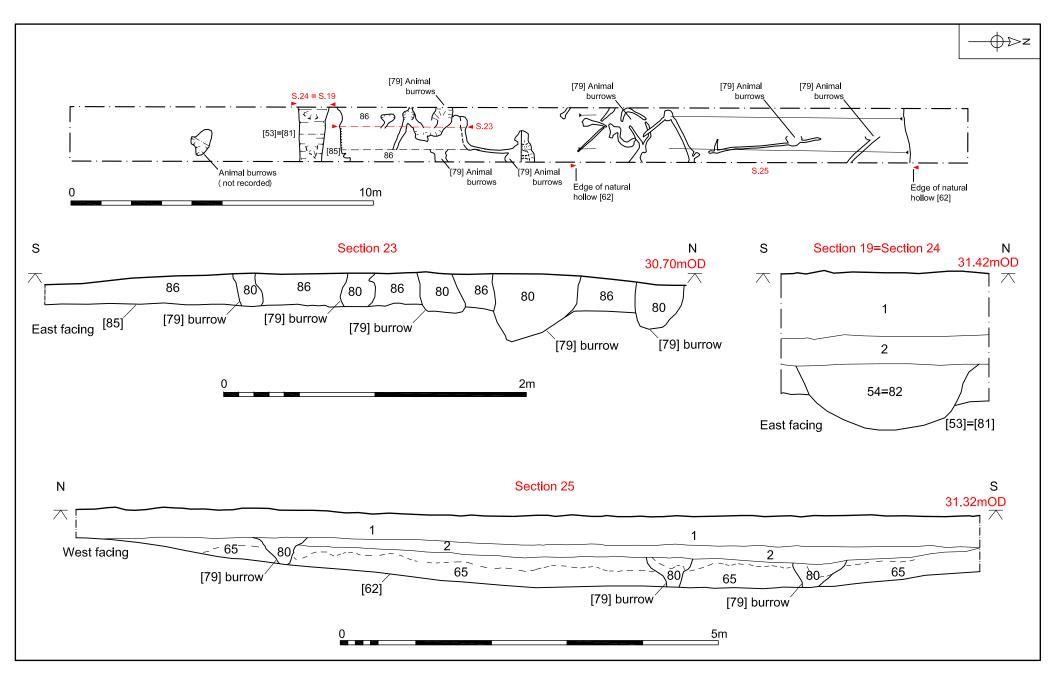

#### **Figures** Figure 1 Site Location Figure 2 Trench location Trench 19 plan and sections Figure 3 Figure 4 Trench 24 plan and sections Trench 36 plan and sections Figure 5 Figure 6 Trench 41 plan and sections Figure 7 Trench 44 plan and sections Figure 8 Trench 48 plan and sections Figure 9 Trench 84 plan and sections Figure 10 Trench 85 plan and sections Figure 11 Trench 86 plan and sections Figure 12 Trench 93 plan and sections **Plates** Plate 1 Machining, looking north Plate 2 Ditch [3] (Trench 19), looking north Plate 3 Ditch [27] (Trench 24), looking north Plate 4 Ditch [34] (Trench 36), looking south-west Plate 5 Ditch [40] (Trench 36), looking east Plate 6 Ditch [6] (Trench 41), looking south-east Plate 7 Post hole [8] (Trench 41), looking south-east Plate 8 Pit [12] (Trench 41), looking north Plate 9 Ditch [23] (Trench 44), looking west Plate 10 Pit [25] (Trench 48), looking south Plate 11 Ditches [49] and [51] (Trench 84), looking north-west Hollow [62] (Trench 85), looking north-east Plate 12 Plate 13 Hollow [85] (Trench 85), with excavated burrows, looking north-west Plate 14 Ditch [55], (Trench 85), looking east Plate 15 Ditch [47] (Trench 86), looking north-west Plate 16 Ditch [29] (Trench 93), looking north-east Plate 17 Ditch [31] (Trench 93), looking north **Tables** Table 1 Quantification of flint implement and flake types by frequency (F) and weight (W, in grams)