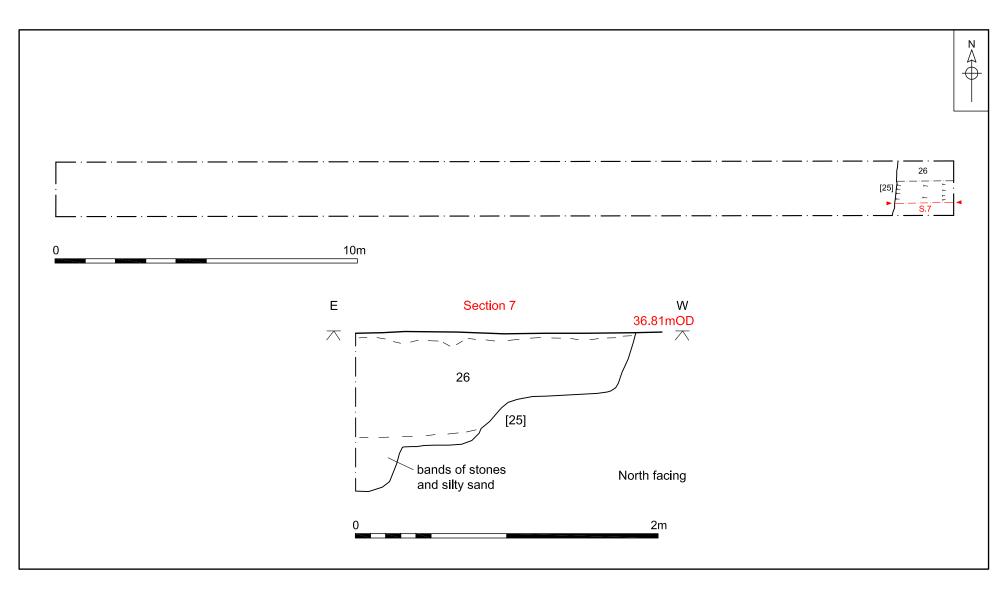

# 5.0 RESULTS

| Fig. 2       |                       |  |  |
|--------------|-----------------------|--|--|
| Location     |                       |  |  |
| Orientation  | East to West          |  |  |
| East end     | 619426.345 313937.881 |  |  |
| West end     | 619395.751 313937.942 |  |  |
| Dimensions   |                       |  |  |
| Length       | 30m                   |  |  |
| Width        | 1.80m                 |  |  |
| Depth        | 0.40m                 |  |  |
| Levels       |                       |  |  |
| East end top | 35.316m OD            |  |  |
| West end top | 35.332m OD            |  |  |

| Context | Туре    | Description and Interpretation     | Thickness | Depth BGL         |
|---------|---------|------------------------------------|-----------|-------------------|
| 1       | Topsoil | Dark greyish brown sandy silt      | 0.30m     | 0-0.30m           |
| 2       | Subsoil | Mixing of natural sand and topsoil | 0.10m     | 0.30m to<br>0.40m |
| 83      | Natural | Natural orange sand and gravel     | Unknown   | 0.40m             |
|         |         |                                    |           |                   |

#### Discussion

No archaeological features or artefacts were present in this trench.

| Trench     | 2                      |                                                                                                                                                                                                                                                                                                                                                                                                                                                                                                                                                                                                                                                                                                                                                                                                                                                                                                                                                                                                                                                                                                                                                                                                                                                                                                                                                                                                                                                                                                                                                                                                                                                                                                                                                                                                                                                                                                                                                                                                                                                                                                                                |                     |               |            |
|------------|------------------------|--------------------------------------------------------------------------------------------------------------------------------------------------------------------------------------------------------------------------------------------------------------------------------------------------------------------------------------------------------------------------------------------------------------------------------------------------------------------------------------------------------------------------------------------------------------------------------------------------------------------------------------------------------------------------------------------------------------------------------------------------------------------------------------------------------------------------------------------------------------------------------------------------------------------------------------------------------------------------------------------------------------------------------------------------------------------------------------------------------------------------------------------------------------------------------------------------------------------------------------------------------------------------------------------------------------------------------------------------------------------------------------------------------------------------------------------------------------------------------------------------------------------------------------------------------------------------------------------------------------------------------------------------------------------------------------------------------------------------------------------------------------------------------------------------------------------------------------------------------------------------------------------------------------------------------------------------------------------------------------------------------------------------------------------------------------------------------------------------------------------------------|---------------------|---------------|------------|
| AT WALL    |                        | A STATE OF THE STA | Fig. 2              |               |            |
|            |                        |                                                                                                                                                                                                                                                                                                                                                                                                                                                                                                                                                                                                                                                                                                                                                                                                                                                                                                                                                                                                                                                                                                                                                                                                                                                                                                                                                                                                                                                                                                                                                                                                                                                                                                                                                                                                                                                                                                                                                                                                                                                                                                                                | Location            |               |            |
|            |                        |                                                                                                                                                                                                                                                                                                                                                                                                                                                                                                                                                                                                                                                                                                                                                                                                                                                                                                                                                                                                                                                                                                                                                                                                                                                                                                                                                                                                                                                                                                                                                                                                                                                                                                                                                                                                                                                                                                                                                                                                                                                                                                                                | Orientation         | North to Sout | h          |
|            |                        | 12                                                                                                                                                                                                                                                                                                                                                                                                                                                                                                                                                                                                                                                                                                                                                                                                                                                                                                                                                                                                                                                                                                                                                                                                                                                                                                                                                                                                                                                                                                                                                                                                                                                                                                                                                                                                                                                                                                                                                                                                                                                                                                                             | North end           | 619372.475    | 313937.273 |
|            |                        |                                                                                                                                                                                                                                                                                                                                                                                                                                                                                                                                                                                                                                                                                                                                                                                                                                                                                                                                                                                                                                                                                                                                                                                                                                                                                                                                                                                                                                                                                                                                                                                                                                                                                                                                                                                                                                                                                                                                                                                                                                                                                                                                | South end           | 619372.409    | 313906.687 |
|            |                        |                                                                                                                                                                                                                                                                                                                                                                                                                                                                                                                                                                                                                                                                                                                                                                                                                                                                                                                                                                                                                                                                                                                                                                                                                                                                                                                                                                                                                                                                                                                                                                                                                                                                                                                                                                                                                                                                                                                                                                                                                                                                                                                                | Dimensions          | 1             |            |
|            |                        | 1/1/2                                                                                                                                                                                                                                                                                                                                                                                                                                                                                                                                                                                                                                                                                                                                                                                                                                                                                                                                                                                                                                                                                                                                                                                                                                                                                                                                                                                                                                                                                                                                                                                                                                                                                                                                                                                                                                                                                                                                                                                                                                                                                                                          | Length              | 30m           |            |
|            |                        | 176                                                                                                                                                                                                                                                                                                                                                                                                                                                                                                                                                                                                                                                                                                                                                                                                                                                                                                                                                                                                                                                                                                                                                                                                                                                                                                                                                                                                                                                                                                                                                                                                                                                                                                                                                                                                                                                                                                                                                                                                                                                                                                                            | Width               | 1.80m         |            |
|            |                        |                                                                                                                                                                                                                                                                                                                                                                                                                                                                                                                                                                                                                                                                                                                                                                                                                                                                                                                                                                                                                                                                                                                                                                                                                                                                                                                                                                                                                                                                                                                                                                                                                                                                                                                                                                                                                                                                                                                                                                                                                                                                                                                                | Depth               | 0.40m         |            |
|            |                        |                                                                                                                                                                                                                                                                                                                                                                                                                                                                                                                                                                                                                                                                                                                                                                                                                                                                                                                                                                                                                                                                                                                                                                                                                                                                                                                                                                                                                                                                                                                                                                                                                                                                                                                                                                                                                                                                                                                                                                                                                                                                                                                                | Levels              |               |            |
|            | <b>从表程</b> "别"         |                                                                                                                                                                                                                                                                                                                                                                                                                                                                                                                                                                                                                                                                                                                                                                                                                                                                                                                                                                                                                                                                                                                                                                                                                                                                                                                                                                                                                                                                                                                                                                                                                                                                                                                                                                                                                                                                                                                                                                                                                                                                                                                                | North end top       | 35.076m OD    |            |
|            |                        |                                                                                                                                                                                                                                                                                                                                                                                                                                                                                                                                                                                                                                                                                                                                                                                                                                                                                                                                                                                                                                                                                                                                                                                                                                                                                                                                                                                                                                                                                                                                                                                                                                                                                                                                                                                                                                                                                                                                                                                                                                                                                                                                | South end top       | 35.188m OD    |            |
| Context    | Туре                   | Description and                                                                                                                                                                                                                                                                                                                                                                                                                                                                                                                                                                                                                                                                                                                                                                                                                                                                                                                                                                                                                                                                                                                                                                                                                                                                                                                                                                                                                                                                                                                                                                                                                                                                                                                                                                                                                                                                                                                                                                                                                                                                                                                | Interpretation      | Thickness     | Depth BGL  |
| 1          | Topsoil                | Dark greyish brow                                                                                                                                                                                                                                                                                                                                                                                                                                                                                                                                                                                                                                                                                                                                                                                                                                                                                                                                                                                                                                                                                                                                                                                                                                                                                                                                                                                                                                                                                                                                                                                                                                                                                                                                                                                                                                                                                                                                                                                                                                                                                                              | wn sandy silt       | 0.30m         | 0-0.30m    |
| 2          | Subsoil                | Mixing of natural sand and topsoil 0.10m 0.30m to 0.40m                                                                                                                                                                                                                                                                                                                                                                                                                                                                                                                                                                                                                                                                                                                                                                                                                                                                                                                                                                                                                                                                                                                                                                                                                                                                                                                                                                                                                                                                                                                                                                                                                                                                                                                                                                                                                                                                                                                                                                                                                                                                        |                     |               |            |
| 83         | Natural                | Natural orange sand and gravel Unknown 0.40n                                                                                                                                                                                                                                                                                                                                                                                                                                                                                                                                                                                                                                                                                                                                                                                                                                                                                                                                                                                                                                                                                                                                                                                                                                                                                                                                                                                                                                                                                                                                                                                                                                                                                                                                                                                                                                                                                                                                                                                                                                                                                   |                     | 0.40m         |            |
|            |                        |                                                                                                                                                                                                                                                                                                                                                                                                                                                                                                                                                                                                                                                                                                                                                                                                                                                                                                                                                                                                                                                                                                                                                                                                                                                                                                                                                                                                                                                                                                                                                                                                                                                                                                                                                                                                                                                                                                                                                                                                                                                                                                                                |                     |               |            |
| Discussion |                        |                                                                                                                                                                                                                                                                                                                                                                                                                                                                                                                                                                                                                                                                                                                                                                                                                                                                                                                                                                                                                                                                                                                                                                                                                                                                                                                                                                                                                                                                                                                                                                                                                                                                                                                                                                                                                                                                                                                                                                                                                                                                                                                                |                     |               |            |
| No archae  | ological features or a | artefacts were pres                                                                                                                                                                                                                                                                                                                                                                                                                                                                                                                                                                                                                                                                                                                                                                                                                                                                                                                                                                                                                                                                                                                                                                                                                                                                                                                                                                                                                                                                                                                                                                                                                                                                                                                                                                                                                                                                                                                                                                                                                                                                                                            | ent in this trench. |               |            |