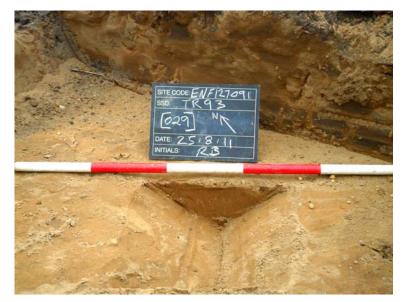

ch had probably accumulated through processes of natural silting.

The second ditch ([31]) had a depth of 0.30m, a width of 0.90m, an observed length of 3.51m and was 0.30m deep. The visible side was concave and the base roughly flat. There were two fills present within the ditch ([32] and [33]). The primary fill ([33]) had a maximum thickness of 0.23m and consisted of very pale grey silty sand which had probably accumulated naturally. The uppermost fills ([32]) was a 0.23m thick dark brown sandy silt which, as there were no inclusions present, had also probably developed naturally despite its relatively dark colour.

Both ditches were sealed by the subsoil [2] which suggests that they could possibly be of prehistoric date.



Figure 12. Trench 93, plan and sections. Scale 1:125 and 1:25



Plate 16. Ditch [29] (Trench 93), looking north-east



Plate 17. Ditch [31] (Trench 93), looking north

| Trench    | 94                   |                     |                                      |             |                  |  |  |  |
|-----------|----------------------|---------------------|--------------------------------------|-------------|------------------|--|--|--|
| Lake.     |                      | Maria de la de      | Fig. 2                               |             |                  |  |  |  |
|           | AND AL               |                     | Location                             |             |                  |  |  |  |
|           |                      |                     | Orientation North-east to South-west |             |                  |  |