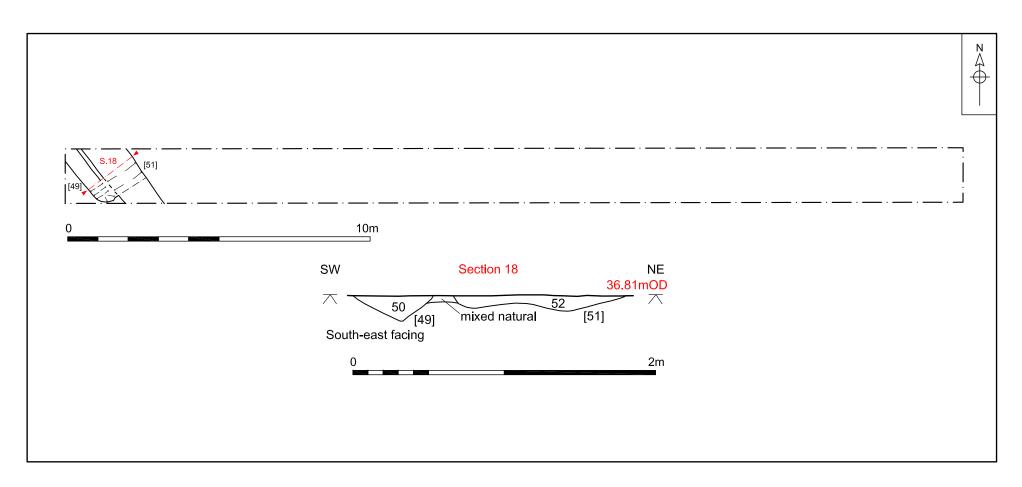

The trial trenching covered 34.5ha and revealed a sparse collection of archaeological features. Of the 95 trenches excavated only ten contained archaeological remains and those of most interest were located on the western side of the site. Trenches 84, 85 and 86 contained three undated but possible prehistoric ditches (observed beneath subsoil) and a natural hollow containing a large amount of struck flint of Early Neolithic date. Trench 93 contained two ditches which also may be of prehistoric date. There were several probable postmedieval field boundaries uncovered in trenches on the western side of the site. Trench 41, on the eastern side of the site, contained two undated features and a pit of 20th-century date containing modern food waste and rubbish.