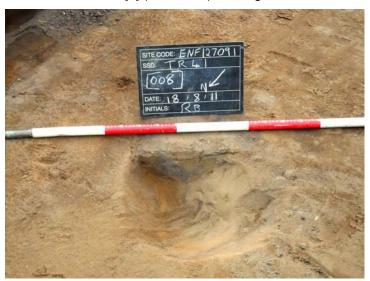

Plate 1 Machining, looking north

Machine excavation was carried out with a 13 tonne hydraulic 360° excavator equipped with a 1.80m wide toothless ditching bucket and operated under constant archaeological supervision. The machine and driver was supplied through GB Digger Hire by the scheme's principal contractor R G Carter.