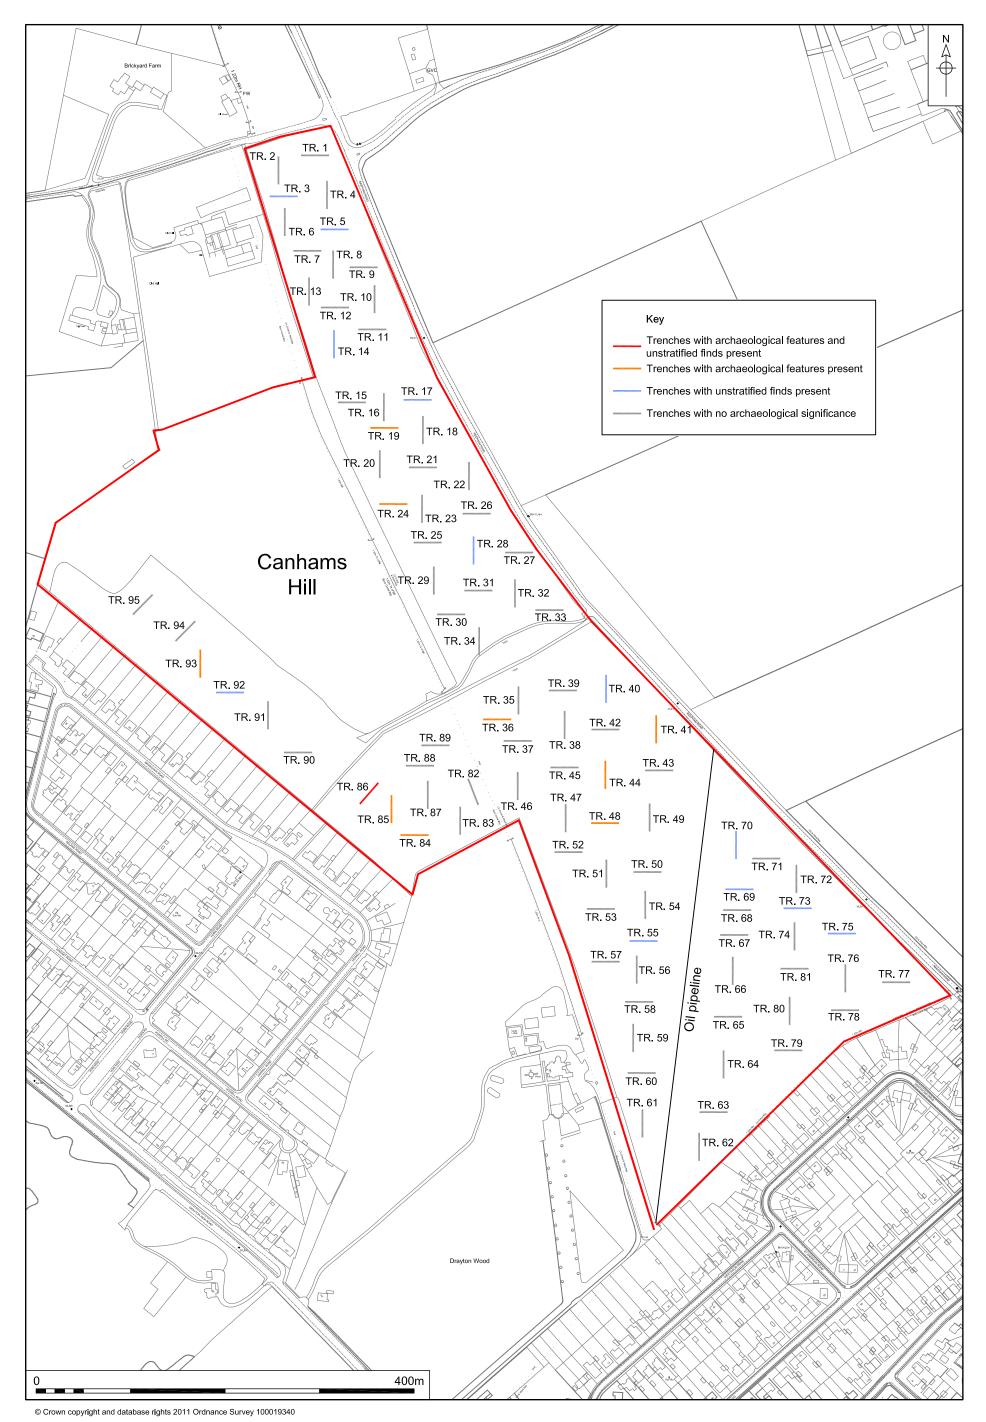

The archaeological evaluation trenching consisted of 95 trial trenches, designed to sample excavate 2% of the development area (Fig. 2). The site had been subject to a geophysical survey undertaken by Archaeological Project Services (APS) and the trenches were targeted on several of the geophysical anomalies recorded.

Separation of topsoil and subsoil was maintained so that the land could be

Figure 2. Trench location. Scale 1:4000

readily reinstated to arable cultivation.

Trenches deeper than 0.50m from the surface were individually fenced with Netlon high visibility fencing.