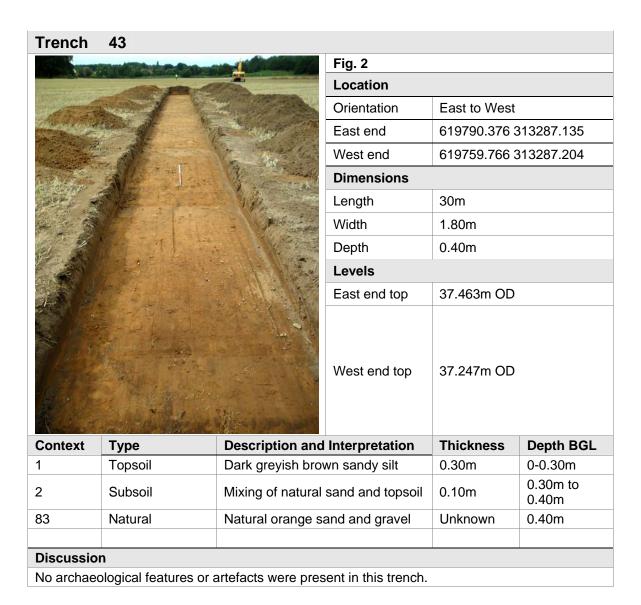

# 5.0 RESULTS

| Fig. 2       |                       |  |  |
|--------------|-----------------------|--|--|
| Location     |                       |  |  |
| Orientation  | East to West          |  |  |
| East end     | 619426.345 313937.881 |  |  |
| West end     | 619395.751 313937.942 |  |  |
| Dimensions   |                       |  |  |
| Length       | 30m                   |  |  |
| Width        | 1.80m                 |  |  |
| Depth        | 0.40m                 |  |  |
| Levels       |                       |  |  |
| East end top | 35.316m OD            |  |  |
| West end top | 35.332m OD            |  |  |

| Context | Туре    | Description and Interpretation     | Thickness | Depth BGL         |
|---------|---------|------------------------------------|-----------|-------------------|
| 1       | Topsoil | Dark greyish brown sandy silt      | 0.30m     | 0-0.30m           |
| 2       | Subsoil | Mixing of natural sand and topsoil | 0.10m     | 0.30m to<br>0.40m |
| 83      | Natural | Natural orange sand and gravel     | Unknown   | 0.40m             |
|         |         |                                    |           |                   |

#### Discussion

No archaeological features or artefacts were present in this trench.

| Trench     | 2                      |                                                                                                                                                                                                                                                                                                                                                                                                                                                                                                                                                                                                                                                                                                                                                                                                                                                                                                                                                                                                                                                                                                                                                                                                                                                                                                                                                                                                                                                                                                                                                                                                                                                                                                                                                                                                                                                                                                                                                                                                                                                                                                                                |                     |               |            |
|------------|------------------------|--------------------------------------------------------------------------------------------------------------------------------------------------------------------------------------------------------------------------------------------------------------------------------------------------------------------------------------------------------------------------------------------------------------------------------------------------------------------------------------------------------------------------------------------------------------------------------------------------------------------------------------------------------------------------------------------------------------------------------------------------------------------------------------------------------------------------------------------------------------------------------------------------------------------------------------------------------------------------------------------------------------------------------------------------------------------------------------------------------------------------------------------------------------------------------------------------------------------------------------------------------------------------------------------------------------------------------------------------------------------------------------------------------------------------------------------------------------------------------------------------------------------------------------------------------------------------------------------------------------------------------------------------------------------------------------------------------------------------------------------------------------------------------------------------------------------------------------------------------------------------------------------------------------------------------------------------------------------------------------------------------------------------------------------------------------------------------------------------------------------------------|---------------------|---------------|------------|
| AT WALL    |                        | A STATE OF THE STA | Fig. 2              |               |            |
|            |                        |                                                                                                                                                                                                                                                                                                                                                                                                                                                                                                                                                                                                                                                                                                                                                                                                                                                                                                                                                                                                                                                                                                                                                                                                                                                                                                                                                                                                                                                                                                                                                                                                                                                                                                                                                                                                                                                                                                                                                                                                                                                                                                                                | Location            |               |            |
|            |                        |                                                                                                                                                                                                                                                                                                                                                                                                                                                                                                                                                                                                                                                                                                                                                                                                                                                                                                                                                                                                                                                                                                                                                                                                                                                                                                                                                                                                                                                                                                                                                                                                                                                                                                                                                                                                                                                                                                                                                                                                                                                                                                                                | Orientation         | North to Sout | h          |
|            |                        | 12                                                                                                                                                                                                                                                                                                                                                                                                                                                                                                                                                                                                                                                                                                                                                                                                                                                                                                                                                                                                                                                                                                                                                                                                                                                                                                                                                                                                                                                                                                                                                                                                                                                                                                                                                                                                                                                                                                                                                                                                                                                                                                                             | North end           | 619372.475    | 313937.273 |
|            |                        |                                                                                                                                                                                                                                                                                                                                                                                                                                                                                                                                                                                                                                                                                                                                                                                                                                                                                                                                                                                                                                                                                                                                                                                                                                                                                                                                                                                                                                                                                                                                                                                                                                                                                                                                                                                                                                                                                                                                                                                                                                                                                                                                | South end           | 619372.409    | 313906.687 |
|            |                        |                                                                                                                                                                                                                                                                                                                                                                                                                                                                                                                                                                                                                                                                                                                                                                                                                                                                                                                                                                                                                                                                                                                                                                                                                                                                                                                                                                                                                                                                                                                                                                                                                                                                                                                                                                                                                                                                                                                                                                                                                                                                                                                                | Dimensions          | 1             |            |
|            |                        | 1/1/2                                                                                                                                                                                                                                                                                                                                                                                                                                                                                                                                                                                                                                                                                                                                                                                                                                                                                                                                                                                                                                                                                                                                                                                                                                                                                                                                                                                                                                                                                                                                                                                                                                                                                                                                                                                                                                                                                                                                                                                                                                                                                                                          | Length              | 30m           |            |
|            |                        | 176                                                                                                                                                                                                                                                                                                                                                                                                                                                                                                                                                                                                                                                                                                                                                                                                                                                                                                                                                                                                                                                                                                                                                                                                                                                                                                                                                                                                                                                                                                                                                                                                                                                                                                                                                                                                                                                                                                                                                                                                                                                                                                                            | Width               | 1.80m         |            |
|            |                        |                                                                                                                                                                                                                                                                                                                                                                                                                                                                                                                                                                                                                                                                                                                                                                                                                                                                                                                                                                                                                                                                                                                                                                                                                                                                                                                                                                                                                                                                                                                                                                                                                                                                                                                                                                                                                                                                                                                                                                                                                                                                                                                                | Depth               | 0.40m         |            |
|            |                        |                                                                                                                                                                                                                                                                                                                                                                                                                                                                                                                                                                                                                                                                                                                                                                                                                                                                                                                                                                                                                                                                                                                                                                                                                                                                                                                                                                                                                                                                                                                                                                                                                                                                                                                                                                                                                                                                                                                                                                                                                                                                                                                                | Levels              |               |            |
|            | <b>从表程</b> "别"         |                                                                                                                                                                                                                                                                                                                                                                                                                                                                                                                                                                                                                                                                                                                                                                                                                                                                                                                                                                                                                                                                                                                                                                                                                                                                                                                                                                                                                                                                                                                                                                                                                                                                                                                                                                                                                                                                                                                                                                                                                                                                                                                                | North end top       | 35.076m OD    |            |
|            |                        |                                                                                                                                                                                                                                                                                                                                                                                                                                                                                                                                                                                                                                                                                                                                                                                                                                                                                                                                                                                                                                                                                                                                                                                                                                                                                                                                                                                                                                                                                                                                                                                                                                                                                                                                                                                                                                                                                                                                                                                                                                                                                                                                | South end top       | 35.188m OD    |            |
| Context    | Туре                   | Description and                                                                                                                                                                                                                                                                                                                                                                                                                                                                                                                                                                                                                                                                                                                                                                                                                                                                                                                                                                                                                                                                                                                                                                                                                                                                                                                                                                                                                                                                                                                                                                                                                                                                                                                                                                                                                                                                                                                                                                                                                                                                                                                | Interpretation      | Thickness     | Depth BGL  |
| 1          | Topsoil                | Dark greyish brow                                                                                                                                                                                                                                                                                                                                                                                                                                                                                                                                                                                                                                                                                                                                                                                                                                                                                                                                                                                                                                                                                                                                                                                                                                                                                                                                                                                                                                                                                                                                                                                                                                                                                                                                                                                                                                                                                                                                                                                                                                                                                                              | wn sandy silt       | 0.30m         | 0-0.30m    |
| 2          | Subsoil                | Mixing of natural sand and topsoil 0.10m 0.30m to 0.40m                                                                                                                                                                                                                                                                                                                                                                                                                                                                                                                                                                                                                                                                                                                                                                                                                                                                                                                                                                                                                                                                                                                                                                                                                                                                                                                                                                                                                                                                                                                                                                                                                                                                                                                                                                                                                                                                                                                                                                                                                                                                        |                     |               |            |
| 83         | Natural                | Natural orange sand and gravel Unknown 0.40n                                                                                                                                                                                                                                                                                                                                                                                                                                                                                                                                                                                                                                                                                                                                                                                                                                                                                                                                                                                                                                                                                                                                                                                                                                                                                                                                                                                                                                                                                                                                                                                                                                                                                                                                                                                                                                                                                                                                                                                                                                                                                   |                     | 0.40m         |            |
|            |                        |                                                                                                                                                                                                                                                                                                                                                                                                                                                                                                                                                                                                                                                                                                                                                                                                                                                                                                                                                                                                                                                                                                                                                                                                                                                                                                                                                                                                                                                                                                                                                                                                                                                                                                                                                                                                                                                                                                                                                                                                                                                                                                                                |                     |               |            |
| Discussion |                        |                                                                                                                                                                                                                                                                                                                                                                                                                                                                                                                                                                                                                                                                                                                                                                                                                                                                                                                                                                                                                                                                                                                                                                                                                                                                                                                                                                                                                                                                                                                                                                                                                                                                                                                                                                                                                                                                                                                                                                                                                                                                                                                                |                     |               |            |
| No archae  | ological features or a | artefacts were pres                                                                                                                                                                                                                                                                                                                                                                                                                                                                                                                                                                                                                                                                                                                                                                                                                                                                                                                                                                                                                                                                                                                                                                                                                                                                                                                                                                                                                                                                                                                                                                                                                                                                                                                                                                                                                                                                                                                                                                                                                                                                                                            | ent in this trench. |               |            |