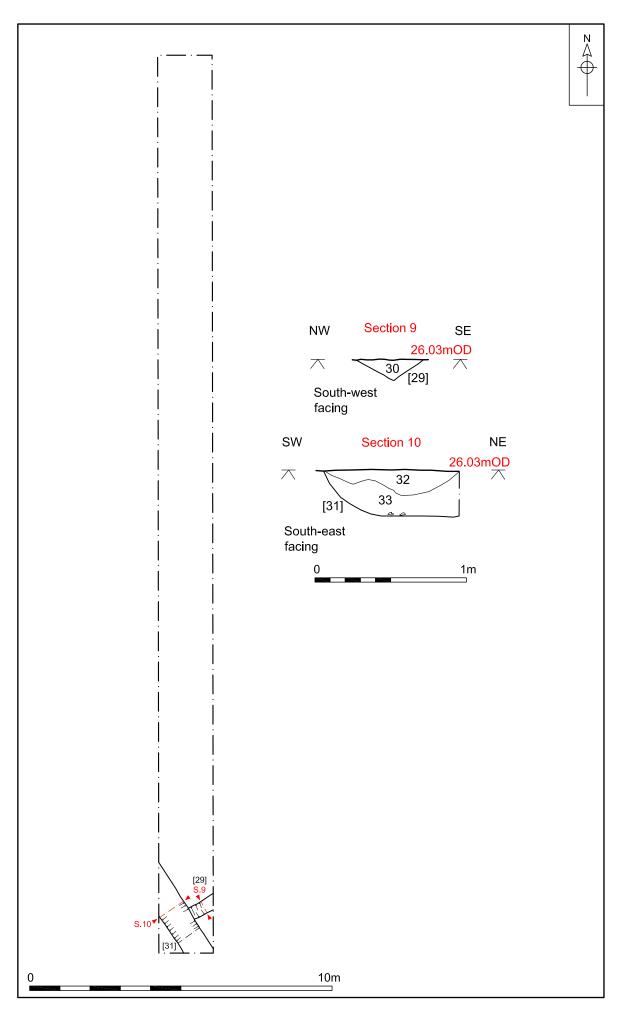

0]) within the ditch composed of mid greyish brown sandy silt which had probably accumulated through processes of natural silting.

The second ditch ([31]) had a depth of 0.30m, a width of 0.90m, an observed length of 3.51m and was 0.30m deep. The visible side was concave and the base roughly flat. There were two fills present within the ditch ([32] and [33]). The primary fill ([33]) had a maximum thickness of 0.23m and consisted of very pale grey silty sand which had probably accumulated naturally. The uppermost fills ([32]) was a 0.23m thick dark brown sandy silt which, as there were no inclusions present, had also probably developed naturally despite its relatively dark colour.

Both ditches were sealed by the subsoil [2] which suggests that they could possibly be of prehistoric date.



Figure 12. Trench 93, plan and sections. Scale 1:125 and 1:25



Plate 16. Ditch [29] (Trench 93), looking north-east



Plate 17. Ditch [31] (Trench 93), looking north

| Trench    | 94                   |                     |                                      |             |                  |  |  |  |
|-----------|----------------------|---------------------|--------------------------------------|-------------|------------------|--|--|--|
| Lake.     |                      | Maria de la de      | Fig. 2                               |             |                  |  |  |  |
|           | AND AL               |                     | Location                             |             |                  |  |  |  |
|           |                      |                     | Orientati