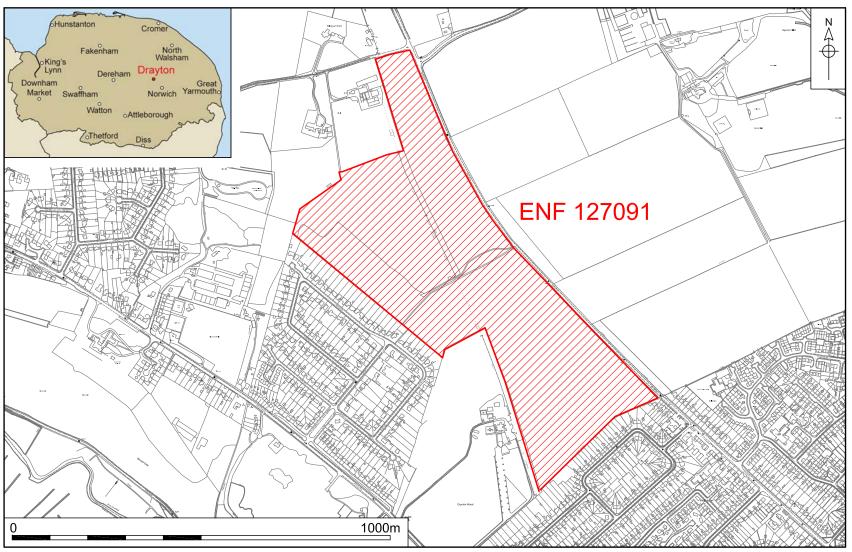

Location: Canhams Hill, Drayton, Norfolk (and Horsford parish)

District: Broadland Planning ref.: 20110082

Grid Ref.: TG 1960 1338

HER No.: ENF 127091

OASIS Ref.: 111784

Client: Savills (on behalf of Canhams Hill Cemetery Ltd)

#### 1.0 INTRODUCTION

The proposed development area occupies an area of 34.5ha and consists of three fields (at the time of the trial trenching growing arable crops) with the wooded Canhams Hill itself at the centre (Fig. 1). The planning application is for a large non-denominational cemetery to be available for the city of Norwich for at least the next 100 years, and was to involve the creation of a new chapel, an office, ancillary buildings with associated car parks and landscaping.

© Crown copyright and database rights 2011 Ordnance Survey 100019340

Figure 1. Site location. Scale 1:10,000

prepared by NPS Archaeology (Ref. NAU/BAU2778/NP). This project was commissioned by Savills and funded by Greater Norwich Cemetery Ltd.