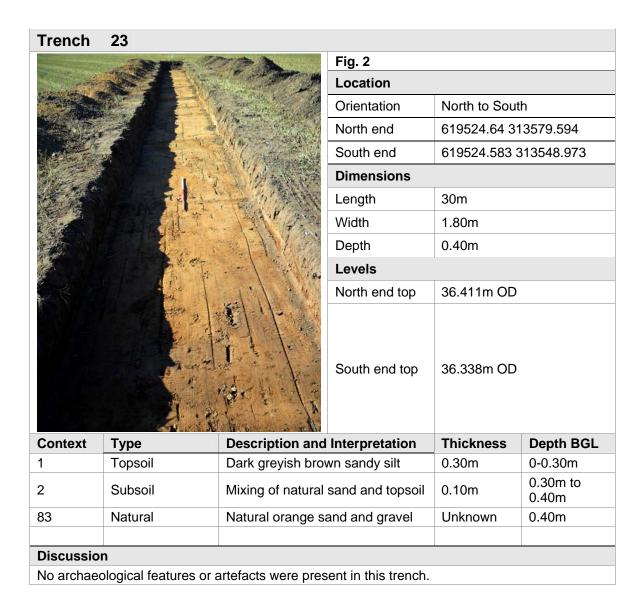

#### Discussion

No archaeological features or artefacts were present in this trench.

| Trench     | 2                      |                                                                                                                                                                                                                                                                                                                                                                                                                                                                                                                                                                                                                                                                                                                                                                                                                                                                                                                                                                                                                                                                                                                                                                                                                                                                                                                                                                                                                                                                                                                                                                                                                                                                                                                                                                                                                                                                                                                                                                                                                                                                                                                                |                     |               |            |
|------------|------------------------|--------------------------------------------------------------------------------------------------------------------------------------------------------------------------------------------------------------------------------------------------------------------------------------------------------------------------------------------------------------------------------------------------------------------------------------------------------------------------------------------------------------------------------------------------------------------------------------------------------------------------------------------------------------------------------------------------------------------------------------------------------------------------------------------------------------------------------------------------------------------------------------------------------------------------------------------------------------------------------------------------------------------------------------------------------------------------------------------------------------------------------------------------------------------------------------------------------------------------------------------------------------------------------------------------------------------------------------------------------------------------------------------------------------------------------------------------------------------------------------------------------------------------------------------------------------------------------------------------------------------------------------------------------------------------------------------------------------------------------------------------------------------------------------------------------------------------------------------------------------------------------------------------------------------------------------------------------------------------------------------------------------------------------------------------------------------------------------------------------------------------------|---------------------|---------------|------------|
| AT WALL    |                        | A STATE OF THE STA | Fig. 2              |               |            |
|            |                        |                                                                                                                                                                                                                                                                                                                                                                                                                                                                                                                                                                                                                                                                                                                                                                                                                                                                                                                                                                                                                                                                                                                                                                                                                                                                                                                                                                                                                                                                                                                                                                                                                                                                                                                                                                                                                                                                                                                                                                                                                                                                                                                                | Location            |               |            |
|            |                        |                                                                                                                                                                                                                                                                                                                                                                                                                                                                                                                                                                                                                                                                                                                                                                                                                                                                                                                                                                                                                                                                                                                                                                                                                                                                                                                                                                                                                                                                                                                                                                                                                                                                                                                                                                                                                                                                                                                                                                                                                                                                                                                                | Orientation         | North to Sout | h          |
|            |                        | 12                                                                                                                                                                                                                                                                                                                                                                                                                                                                                                                                                                                                                                                                                                                                                                                                                                                                                                                                                                                                                                                                                                                                                                                                                                                                                                                                                                                                                                                                                                                                                                                                                                                                                                                                                                                                                                                                                                                                                                                                                                                                                                                             | North end           | 619372.475    | 313937.273 |
|            |                        |                                                                                                                                                                                                                                                                                                                                                                                                                                                                                                                                                                                                                                                                                                                                                                                                                                                                                                                                                                                                                                                                                                                                                                                                                                                                                                                                                                                                                                                                                                                                                                                                                                                                                                                                                                                                                                                                                                                                                                                                                                                                                                                                | South end           | 619372.409    | 313906.687 |
|            |                        |                                                                                                                                                                                                                                                                                                                                                                                                                                                                                                                                                                                                                                                                                                                                                                                                                                                                                                                                                                                                                                                                                                                                                                                                                                                                                                                                                                                                                                                                                                                                                                                                                                                                                                                                                                                                                                                                                                                                                                                                                                                                                                                                | Dimensions          | 1             |            |
|            |                        | 1/1/2                                                                                                                                                                                                                                                                                                                                                                                                                                                                                                                                                                                                                                                                                                                                                                                                                                                                                                                                                                                                                                                                                                                                                                                                                                                                                                                                                                                                                                                                                                                                                                                                                                                                                                                                                                                                                                                                                                                                                                                                                                                                                                                          | Length              | 30m           |            |
|            |                        | 176                                                                                                                                                                                                                                                                                                                                                                                                                                                                                                                                                                                                                                                                                                                                                                                                                                                                                                                                                                                                                                                                                                                                                                                                                                                                                                                                                                                                                                                                                                                                                                                                                                                                                                                                                                                                                                                                                                                                                                                                                                                                                                                            | Width               | 1.80m         |            |
|            |                        |                                                                                                                                                                                                                                                                                                                                                                                                                                                                                                                                                                                                                                                                                                                                                                                                                                                                                                                                                                                                                                                                                                                                                                                                                                                                                                                                                                                                                                                                                                                                                                                                                                                                                                                                                                                                                                                                                                                                                                                                                                                                                                                                | Depth               | 0.40m         |            |
|            |                        |                                                                                                                                                                                                                                                                                                                                                                                                                                                                                                                                                                                                                                                                                                                                                                                                                                                                                                                                                                                                                                                                                                                                                                                                                                                                                                                                                                                                                                                                                                                                                                                                                                                                                                                                                                                                                                                                                                                                                                                                                                                                                                                                | Levels              |               |            |
|            | <b>从表程</b> "别"         |                                                                                                                                                                                                                                                                                                                                                                                                                                                                                                                                                                                                                                                                                                                                                                                                                                                                                                                                                                                                                                                                                                                                                                                                                                                                                                                                                                                                                                                                                                                                                                                                                                                                                                                                                                                                                                                                                                                                                                                                                                                                                                                                | North end top       | 35.076m OD    |            |
|            |                        |                                                                                                                                                                                                                                                                                                                                                                                                                                                                                                                                                                                                                                                                                                                                                                                                                                                                                                                                                                                                                                                                                                                                                                                                                                                                                                                                                                                                                                                                                                                                                                                                                                                                                                                                                                                                                                                                                                                                                                                                                                                                                                                                | South end top       | 35.188m OD    |            |
| Context    | Туре                   | Description and                                                                                                                                                                                                                                                                                                                                                                                                                                                                                                                                                                                                                                                                                                                                                                                                                                                                                                                                                                                                                                                                                                                                                                                                                                                                                                                                                                                                                                                                                                                                                                                                                                                                                                                                                                                                                                                                                                                                                                                                                                                                                                                | Interpretation      | Thickness     | Depth BGL  |
| 1          | Topsoil                | Dark greyish brow                                                                                                                                                                                                                                                                                                                                                                                                                                                                                                                                                                                                                                                                                                                                                                                                                                                                                                                                                                                                                                                                                                                                                                                                                                                                                                                                                                                                                                                                                                                                                                                                                                                                                                                                                                                                                                                                                                                                                                                                                                                                                                              | wn sandy silt       | 0.30m         | 0-0.30m    |
| 2          | Subsoil                | Mixing of natural sand and topsoil 0.10m 0.30m to 0.40m                                                                                                                                                                                                                                                                                                                                                                                                                                                                                                                                                                                                                                                                                                                                                                                                                                                                                                                                                                                                                                                                                                                                                                                                                                                                                                                                                                                                                                                                                                                                                                                                                                                                                                                                                                                                                                                                                                                                                                                                                                                                        |                     |               |            |
| 83         | Natural                | Natural orange sand and gravel Unknown 0.40n                                                                                                                                                                                                                                                                                                                                                                                                                                                                                                                                                                                                                                                                                                                                                                                                                                                                                                                                                                                                                                                                                                                                                                                                                                                                                                                                                                                                                                                                                                                                                                                                                                                                                                                                                                                                                                                                                                                                                                                                                                                                                   |                     | 0.40m         |            |
|            |                        |                                                                                                                                                                                                                                                                                                                                                                                                                                                                                                                                                                                                                                                                                                                                                                                                                                                                                                                                                                                                                                                                                                                                                                                                                                                                                                                                                                                                                                                                                                                                                                                                                                                                                                                                                                                                                                                                                                                                                                                                                                                                                                                                |                     |               |            |
| Discussion |                        |                                                                                                                                                                                                                                                                                                                                                                                                                                                                                                                                                                                                                                                                                                                                                                                                                                                                                                                                                                                                                                                                                                                                                                                                                                                                                                                                                                                                                                                                                                                                                                                                                                                                                                                                                                                                                                                                                                                                                                                                                                                                                                                                |                     |               |            |
| No archae  | ological features or a | artefacts were pres                                                                                                                                                                                                                                                                                                                                                                                                                                                                                                                                                                                                                                                                                                                                                                                                                                                                                                                                                                                                                                                                                                                                                                                                                                                                                                                                                                                                                                                                                                                                                                                                                                                                                                                                                                                                                                                                                                                                                                                                                                                                                                            | ent in this trench. |               |            |