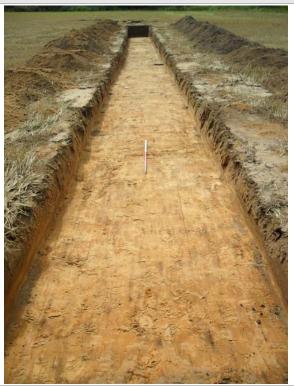

Plate 1 Machining, looking north

Machine excavation was carried out with a 13 tonne hydraulic 360° excavator equipped with a 1.80m wide toothless ditching bucket and operated under constant archaeological supervision. The machine and driver was supplied through GB Digger Hire by the scheme's principal contractor R G Carter.