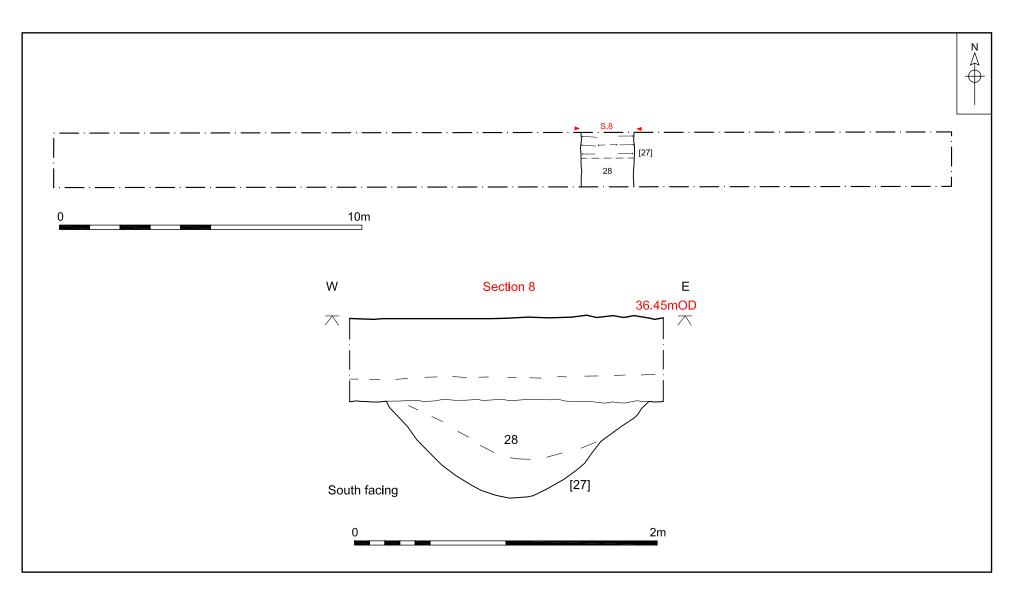

# 5.0 RESULTS

| Fig. 2       |                       |  |  |
|--------------|-----------------------|--|--|
| Location     |                       |  |  |
| Orientation  | East to West          |  |  |
| East end     | 619426.345 313937.881 |  |  |
| West end     | 619395.751 313937.942 |  |  |
| Dimensions   |                       |  |  |
| Length       | 30m                   |  |  |
| Width        | 1.80m                 |  |  |
| Depth        | 0.40m                 |  |  |
| Levels       |                       |  |  |
| East end top | 35.316m OD            |  |  |
| West end top | 35.332m OD            |  |  |

| Context | Туре    | Description and Interpretation     | Thickness | Depth BGL         |
|---------|---------|------------------------------------|-----------|-------------------|
| 1       | Topsoil | Dark greyish brown sandy silt      | 0.30m     | 0-0.30m           |
| 2       | Subsoil | Mixing of natural sand and topsoil | 0.10m     | 0.30m to<br>0.40m |
| 83      | Natural | Natural orange sand and gravel     | Unknown   | 0.40m             |
|         |         |                                    |           |                   |

#### Discussion

No archaeological features or artefacts were present in this trench.

| Trench     | 2                      |                                                                                                                                                                                                                                                                                                                                                                                                                                                                                                                                                                                                                                                                                                                                                                                                                                                                                                                                                                                                                                                                                                                                                                                                                                                                                                                                                                                                                                                                                                                                                                                                                                                                                                                                                                                                                                                                                                                                                                                                                                                                                                                                |                     |               |            |
|------------|------------------------|--------------------------------------------------------------------------------------------------------------------------------------------------------------------------------------------------------------------------------------------------------------------------------------------------------------------------------------------------------------------------------------------------------------------------------------------------------------------------------------------------------------------------------------------------------------------------------------------------------------------------------------------------------------------------------------------------------------------------------------------------------------------------------------------------------------------------------------------------------------------------------------------------------------------------------------------------------------------------------------------------------------------------------------------------------------------------------------------------------------------------------------------------------------------------------------------------------------------------------------------------------------------------------------------------------------------------------------------------------------------------------------------------------------------------------------------------------------------------------------------------------------------------------------------------------------------------------------------------------------------------------------------------------------------------------------------------------------------------------------------------------------------------------------------------------------------------------------------------------------------------------------------------------------------------------------------------------------------------------------------------------------------------------------------------------------------------------------------------------------------------------|---------------------|---------------|------------|
| AT WALL    |                        | A STATE OF THE STA | Fig. 2              |               |            |
|            |                        |                                                                                                                                                                                                                                                                                                                                                                                                                                                                                                                                                                                                                                                                                                                                                                                                                                                                                                                                                                                                                                                                                                                                                                                                                                                                                                                                                                                                                                                                                                                                                                                                                                                                                                                                                                                                                                                                                                                                                                                                                                                                                                                                | Location            |               |            |
|            |                        |                                                                                                                                                                                                                                                                                                                                                                                                                                                                                                                                                                                                                                                                                                                                                                                                                                                                                                                                                                                                                                                                                                                                                                                                                                                                                                                                                                                                                                                                                                                                                                                                                                                                                                                                                                                                                                                                                                                                                                                                                                                                                                                                | Orientation         | North to Sout | h          |
|            |                        | 12                                                                                                                                                                                                                                                                                                                                                                                                                                                                                                                                                                                                                                                                                                                                                                                                                                                                                                                                                                                                                                                                                                                                                                                                                                                                                                                                                                                                                                                                                                                                                                                                                                                                                                                                                                                                                                                                                                                                                                                                                                                                                                                             | North end           | 619372.475    | 313937.273 |
|            |                        |                                                                                                                                                                                                                                                                                                                                                                                                                                                                                                                                                                                                                                                                                                                                                                                                                                                                                                                                                                                                                                                                                                                                                                                                                                                                                                                                                                                                                                                                                                                                                                                                                                                                                                                                                                                                                                                                                                                                                                                                                                                                                                                                | South end           | 619372.409    | 313906.687 |
|            |                        |                                                                                                                                                                                                                                                                                                                                                                                                                                                                                                                                                                                                                                                                                                                                                                                                                                                                                                                                                                                                                                                                                                                                                                                                                                                                                                                                                                                                                                                                                                                                                                                                                                                                                                                                                                                                                                                                                                                                                                                                                                                                                                                                | Dimensions          | 1             |            |
|            |                        | 1/1/2                                                                                                                                                                                                                                                                                                                                                                                                                                                                                                                                                                                                                                                                                                                                                                                                                                                                                                                                                                                                                                                                                                                                                                                                                                                                                                                                                                                                                                                                                                                                                                                                                                                                                                                                                                                                                                                                                                                                                                                                                                                                                                                          | Length              | 30m           |            |
|            |                        | 176                                                                                                                                                                                                                                                                                                                                                                                                                                                                                                                                                                                                                                                                                                                                                                                                                                                                                                                                                                                                                                                                                                                                                                                                                                                                                                                                                                                                                                                                                                                                                                                                                                                                                                                                                                                                                                                                                                                                                                                                                                                                                                                            | Width               | 1.80m         |            |
|            |                        |                                                                                                                                                                                                                                                                                                                                                                                                                                                                                                                                                                                                                                                                                                                                                                                                                                                                                                                                                                                                                                                                                                                                                                                                                                                                                                                                                                                                                                                                                                                                                                                                                                                                                                                                                                                                                                                                                                                                                                                                                                                                                                                                | Depth               | 0.40m         |            |
|            |                        |                                                                                                                                                                                                                                                                                                                                                                                                                                                                                                                                                                                                                                                                                                                                                                                                                                                                                                                                                                                                                                                                                                                                                                                                                                                                                                                                                                                                                                                                                                                                                                                                                                                                                                                                                                                                                                                                                                                                                                                                                                                                                                                                | Levels              |               |            |
|            | <b>从表程</b> "别"         |                                                                                                                                                                                                                                                                                                                                                                                                                                                                                                                                                                                                                                                                                                                                                                                                                                                                                                                                                                                                                                                                                                                                                                                                                                                                                                                                                                                                                                                                                                                                                                                                                                                                                                                                                                                                                                                                                                                                                                                                                                                                                                                                | North end top       | 35.076m OD    |            |
|            |                        |                                                                                                                                                                                                                                                                                                                                                                                                                                                                                                                                                                                                                                                                                                                                                                                                                                                                                                                                                                                                                                                                                                                                                                                                                                                                                                                                                                                                                                                                                                                                                                                                                                                                                                                                                                                                                                                                                                                                                                                                                                                                                                                                | South end top       | 35.188m OD    |            |
| Context    | Туре                   | Description and                                                                                                                                                                                                                                                                                                                                                                                                                                                                                                                                                                                                                                                                                                                                                                                                                                                                                                                                                                                                                                                                                                                                                                                                                                                                                                                                                                                                                                                                                                                                                                                                                                                                                                                                                                                                                                                                                                                                                                                                                                                                                                                | Interpretation      | Thickness     | Depth BGL  |
| 1          | Topsoil                | Dark greyish brow                                                                                                                                                                                                                                                                                                                                                                                                                                                                                                                                                                                                                                                                                                                                                                                                                                                                                                                                                                                                                                                                                                                                                                                                                                                                                                                                                                                                                                                                                                                                                                                                                                                                                                                                                                                                                                                                                                                                                                                                                                                                                                              | wn sandy silt       | 0.30m         | 0-0.30m    |
| 2          | Subsoil                | Mixing of natural sand and topsoil 0.10m 0.30m to 0.40m                                                                                                                                                                                                                                                                                                                                                                                                                                                                                                                                                                                                                                                                                                                                                                                                                                                                                                                                                                                                                                                                                                                                                                                                                                                                                                                                                                                                                                                                                                                                                                                                                                                                                                                                                                                                                                                                                                                                                                                                                                                                        |                     |               |            |
| 83         | Natural                | Natural orange sand and gravel Unknown 0.40n                                                                                                                                                                                                                                                                                                                                                                                                                                                                                                                                                                                                                                                                                                                                                                                                                                                                                                                                                                                                                                                                                                                                                                                                                                                                                                                                                                                                                                                                                                                                                                                                                                                                                                                                                                                                                                                                                                                                                                                                                                                                                   |                     | 0.40m         |            |
|            |                        |                                                                                                                                                                                                                                                                                                                                                                                                                                                                                                                                                                                                                                                                                                                                                                                                                                                                                                                                                                                                                                                                                                                                                                                                                                                                                                                                                                                                                                                                                                                                                                                                                                                                                                                                                                                                                                                                                                                                                                                                                                                                                                                                |                     |               |            |
| Discussion |                        |                                                                                                                                                                                                                                                                                                                                                                                                                                                                                                                                                                                                                                                                                                                                                                                                                                                                                                                                                                                                                                                                                                                                                                                                                                                                                                                                                                                                                                                                                                                                                                                                                                                                                                                                                                                                                                                                                                                                                                                                                                                                                                                                |                     |               |            |
| No archae  | ological features or a | artefacts were pres                                                                                                                                                                                                                                                                                                                                                                                                                                                                                                                                                                                                                                                                                                                                                                                                                                                                                                                                                                                                                                                                                                                                                                                                                                                                                                                                                                                                                                                                                                                                                                                                                                                                                                                                                                                                                                                                                                                                                                                                                                                                                                            | ent in this trench. |               |            |