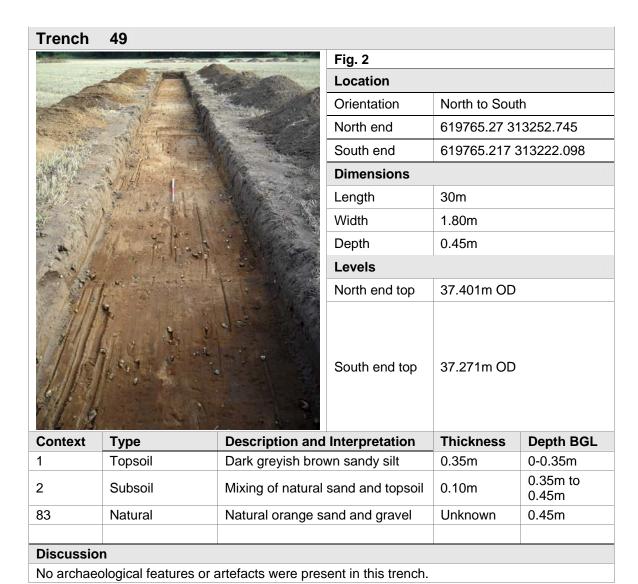

# 5.0 RESULTS

| Fig. 2       |                       |  |  |
|--------------|-----------------------|--|--|
| Location     |                       |  |  |
| Orientation  | East to West          |  |  |
| East end     | 619426.345 313937.881 |  |  |
| West end     | 619395.751 313937.942 |  |  |
| Dimensions   |                       |  |  |
| Length       | 30m                   |  |  |
| Width        | 1.80m                 |  |  |
| Depth        | 0.40m                 |  |  |
| Levels       |                       |  |  |
| East end top | 35.316m OD            |  |  |
| West end top | 35.332m OD            |  |  |

| Context | Туре    | Description and Interpretation     | Thickness | Depth BGL         |
|---------|---------|------------------------------------|-----------|-------------------|
| 1       | Topsoil | Dark greyish brown sandy silt      | 0.30m     | 0-0.30m           |
| 2       | Subsoil | Mixing of natural sand and topsoil | 0.10m     | 0.30m to<br>0.40m |
| 83      | Natural | Natural orange sand and gravel     | Unknown   | 0.40m             |
|         |         |                                    |           |                   |

#### Discussion

No archaeological features or artefacts were present in this trench.

| Trench     | 2                      |                                                                                                                                                                                                                                                                                                                                                                                                                                                                                                                                                                                                                                                                                                                                                                                                                                                                                                                                                                                                                                                                                                                                                                                                                                                                                                                                                                                                                                                                                                                                                                                                                                                                                                                                                                                                                                                                                                                                                                                                                                                                                                                                |                     |               |            |
|------------|------------------------|--------------------------------------------------------------------------------------------------------------------------------------------------------------------------------------------------------------------------------------------------------------------------------------------------------------------------------------------------------------------------------------------------------------------------------------------------------------------------------------------------------------------------------------------------------------------------------------------------------------------------------------------------------------------------------------------------------------------------------------------------------------------------------------------------------------------------------------------------------------------------------------------------------------------------------------------------------------------------------------------------------------------------------------------------------------------------------------------------------------------------------------------------------------------------------------------------------------------------------------------------------------------------------------------------------------------------------------------------------------------------------------------------------------------------------------------------------------------------------------------------------------------------------------------------------------------------------------------------------------------------------------------------------------------------------------------------------------------------------------------------------------------------------------------------------------------------------------------------------------------------------------------------------------------------------------------------------------------------------------------------------------------------------------------------------------------------------------------------------------------------------|---------------------|---------------|------------|
| AT WALL    |                        | A STATE OF THE STA | Fig. 2              |               |            |
|            |                        |                                                                                                                                                                                                                                                                                                                                                                                                                                                                                                                                                                                                                                                                                                                                                                                                                                                                                                                                                                                                                                                                                                                                                                                                                                                                                                                                                                                                                                                                                                                                                                                                                                                                                                                                                                                                                                                                                                                                                                                                                                                                                                                                | Location            |               |            |
|            |                        |                                                                                                                                                                                                                                                                                                                                                                                                                                                                                                                                                                                                                                                                                                                                                                                                                                                                                                                                                                                                                                                                                                                                                                                                                                                                                                                                                                                                                                                                                                                                                                                                                                                                                                                                                                                                                                                                                                                                                                                                                                                                                                                                | Orientation         | North to Sout | h          |
|            |                        | 12                                                                                                                                                                                                                                                                                                                                                                                                                                                                                                                                                                                                                                                                                                                                                                                                                                                                                                                                                                                                                                                                                                                                                                                                                                                                                                                                                                                                                                                                                                                                                                                                                                                                                                                                                                                                                                                                                                                                                                                                                                                                                                                             | North end           | 619372.475    | 313937.273 |
|            |                        |                                                                                                                                                                                                                                                                                                                                                                                                                                                                                                                                                                                                                                                                                                                                                                                                                                                                                                                                                                                                                                                                                                                                                                                                                                                                                                                                                                                                                                                                                                                                                                                                                                                                                                                                                                                                                                                                                                                                                                                                                                                                                                                                | South end           | 619372.409    | 313906.687 |
|            |                        |                                                                                                                                                                                                                                                                                                                                                                                                                                                                                                                                                                                                                                                                                                                                                                                                                                                                                                                                                                                                                                                                                                                                                                                                                                                                                                                                                                                                                                                                                                                                                                                                                                                                                                                                                                                                                                                                                                                                                                                                                                                                                                                                | Dimensions          | 1             |            |
|            |                        | 1/1/2                                                                                                                                                                                                                                                                                                                                                                                                                                                                                                                                                                                                                                                                                                                                                                                                                                                                                                                                                                                                                                                                                                                                                                                                                                                                                                                                                                                                                                                                                                                                                                                                                                                                                                                                                                                                                                                                                                                                                                                                                                                                                                                          | Length              | 30m           |            |
|            |                        | 176                                                                                                                                                                                                                                                                                                                                                                                                                                                                                                                                                                                                                                                                                                                                                                                                                                                                                                                                                                                                                                                                                                                                                                                                                                                                                                                                                                                                                                                                                                                                                                                                                                                                                                                                                                                                                                                                                                                                                                                                                                                                                                                            | Width               | 1.80m         |            |
|            |                        |                                                                                                                                                                                                                                                                                                                                                                                                                                                                                                                                                                                                                                                                                                                                                                                                                                                                                                                                                                                                                                                                                                                                                                                                                                                                                                                                                                                                                                                                                                                                                                                                                                                                                                                                                                                                                                                                                                                                                                                                                                                                                                                                | Depth               | 0.40m         |            |
|            |                        |                                                                                                                                                                                                                                                                                                                                                                                                                                                                                                                                                                                                                                                                                                                                                                                                                                                                                                                                                                                                                                                                                                                                                                                                                                                                                                                                                                                                                                                                                                                                                                                                                                                                                                                                                                                                                                                                                                                                                                                                                                                                                                                                | Levels              |               |            |
|            | <b>从表程</b> "别"         |                                                                                                                                                                                                                                                                                                                                                                                                                                                                                                                                                                                                                                                                                                                                                                                                                                                                                                                                                                                                                                                                                                                                                                                                                                                                                                                                                                                                                                                                                                                                                                                                                                                                                                                                                                                                                                                                                                                                                                                                                                                                                                                                | North end top       | 35.076m OD    |            |
|            |                        |                                                                                                                                                                                                                                                                                                                                                                                                                                                                                                                                                                                                                                                                                                                                                                                                                                                                                                                                                                                                                                                                                                                                                                                                                                                                                                                                                                                                                                                                                                                                                                                                                                                                                                                                                                                                                                                                                                                                                                                                                                                                                                                                | South end top       | 35.188m OD    |            |
| Context    | Туре                   | Description and                                                                                                                                                                                                                                                                                                                                                                                                                                                                                                                                                                                                                                                                                                                                                                                                                                                                                                                                                                                                                                                                                                                                                                                                                                                                                                                                                                                                                                                                                                                                                                                                                                                                                                                                                                                                                                                                                                                                                                                                                                                                                                                | Interpretation      | Thickness     | Depth BGL  |
| 1          | Topsoil                | Dark greyish brow                                                                                                                                                                                                                                                                                                                                                                                                                                                                                                                                                                                                                                                                                                                                                                                                                                                                                                                                                                                                                                                                                                                                                                                                                                                                                                                                                                                                                                                                                                                                                                                                                                                                                                                                                                                                                                                                                                                                                                                                                                                                                                              | wn sandy silt       | 0.30m         | 0-0.30m    |
| 2          | Subsoil                | Mixing of natural sand and topsoil 0.10m 0.30m to 0.40m                                                                                                                                                                                                                                                                                                                                                                                                                                                                                                                                                                                                                                                                                                                                                                                                                                                                                                                                                                                                                                                                                                                                                                                                                                                                                                                                                                                                                                                                                                                                                                                                                                                                                                                                                                                                                                                                                                                                                                                                                                                                        |                     |               |            |
| 83         | Natural                | Natural orange sand and gravel Unknown 0.40n                                                                                                                                                                                                                                                                                                                                                                                                                                                                                                                                                                                                                                                                                                                                                                                                                                                                                                                                                                                                                                                                                                                                                                                                                                                                                                                                                                                                                                                                                                                                                                                                                                                                                                                                                                                                                                                                                                                                                                                                                                                                                   |                     | 0.40m         |            |
|            |                        |                                                                                                                                                                                                                                                                                                                                                                                                                                                                                                                                                                                                                                                                                                                                                                                                                                                                                                                                                                                                                                                                                                                                                                                                                                                                                                                                                                                                                                                                                                                                                                                                                                                                                                                                                                                                                                                                                                                                                                                                                                                                                                                                |                     |               |            |
| Discussion |                        |                                                                                                                                                                                                                                                                                                                                                                                                                                                                                                                                                                                                                                                                                                                                                                                                                                                                                                                                                                                                                                                                                                                                                                                                                                                                                                                                                                                                                                                                                                                                                                                                                                                                                                                                                                                                                                                                                                                                                                                                                                                                                                                                |                     |               |            |
| No archae  | ological features or a | artefacts were pres                                                                                                                                                                                                                                                                                                                                                                                                                                                                                                                                                                                                                                                                                                                                                                                                                                                                                                                                                                                                                                                                                                                                                                                                                                                                                                                                                                                                                                                                                                                                                                                                                                                                                                                                                                                                                                                                                                                                                                                                                                                                                                            | ent in this trench. |               |            |