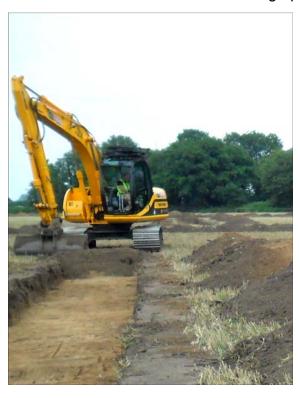

Plate 1 Machining, looking north

Machine excavation was carried out with a 13 tonne hydraulic 360° excavator equipped with a 1.80m wide toothless ditching bucket and operated under constant archaeological supervision. The machine and driver was supplied through GB Digger Hire by the scheme's principal contractor R G Carter.