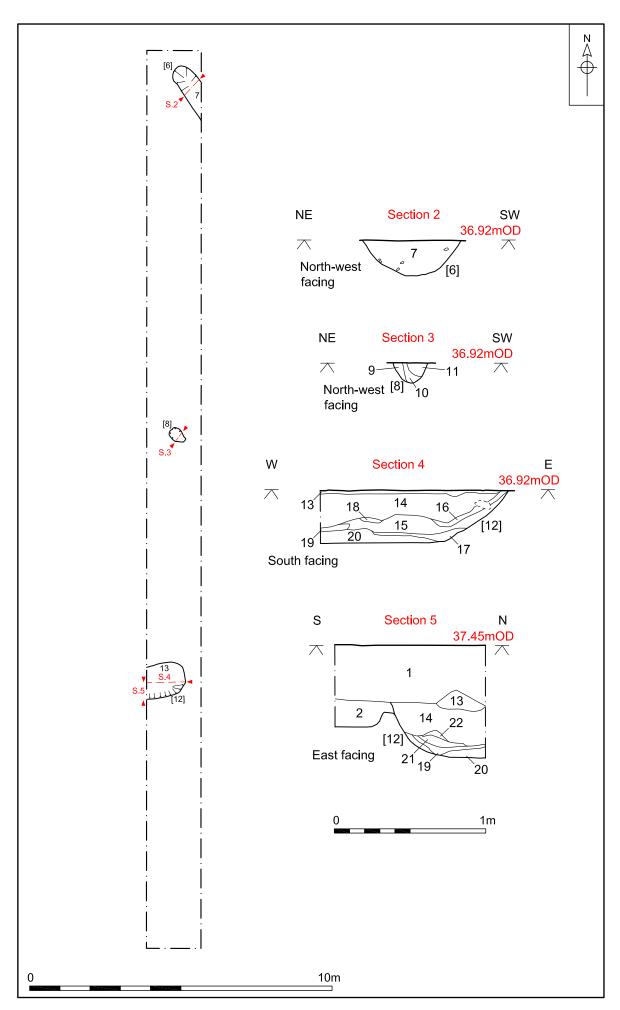

Separation of topsoil and subsoil was maintained so that the land could be

Figure 2. Trench location. Scale 1:4000

readily reinstated to arable cultivation.

Trenches deeper than 0.50m from the surface were individually fenced with Netlon high visibility fencing.