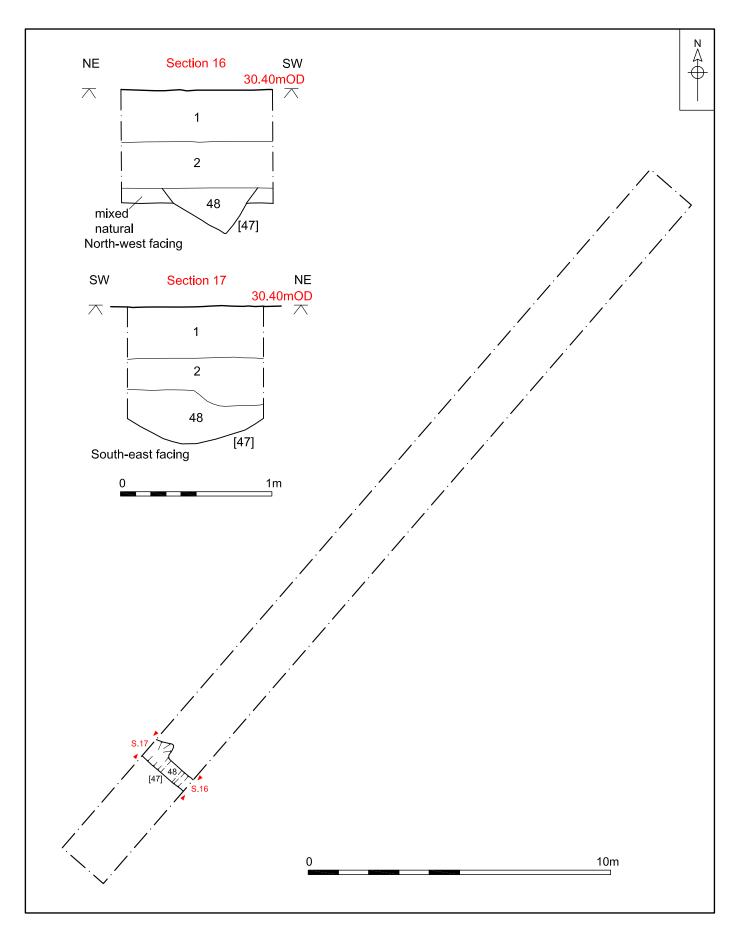

#### **Figures** Figure 1 Site Location Figure 2 Trench location Trench 19 plan and sections Figure 3 Figure 4 Trench 24 plan and sections Trench 36 plan and sections Figure 5 Figure 6 Trench 41 plan and sections Figure 7 Trench 44 plan and sections Figure 8 Trench 48 plan and sections Figure 9 Trench 84 plan and sections Figure 10 Trench 85 plan and sections Figure 11 Trench 86 plan and sections Figure 12 Trench 93 plan and sections **Plates** Plate 1 Machining, looking north Plate 2 Ditch [3] (Trench 19), looking north Plate 3 Ditch [27] (Trench 24), looking north Plate 4 Ditch [34] (Trench 36), looking south-west Plate 5 Ditch [40] (Trench 36), looking east Plate 6 Ditch [6] (Trench 41), looking south-east Plate 7 Post hole [8] (Trench 41), looking south-east Plate 8 Pit [12] (Trench 41), looking north Plate 9 Ditch [23] (Trench 44), looking west Plate 10 Pit [25] (Trench 48), looking south Plate 11 Ditches [49] and [51] (Trench 84), looking north-west Hollow [62] (Trench 85), looking north-east Plate 12 Plate 13 Hollow [85] (Trench 85), with excavated burrows, looking north-west Plate 14 Ditch [55], (Trench 85), looking east Plate 15 Ditch [47] (Trench 86), looking north-west Plate 16 Ditch [29] (Trench 93), looking north-east Plate 17 Ditch [31] (Trench 93), looking north **Tables** Table 1 Quantification of flint implement and flake types by frequency (F) and weight (W, in grams)