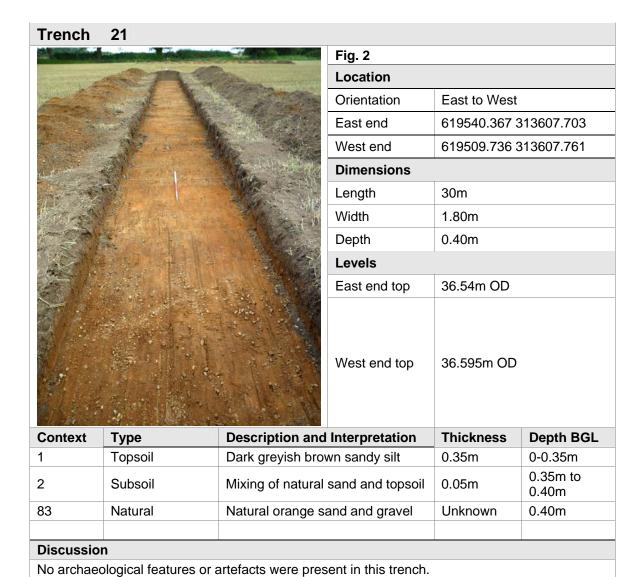

# 5.0 RESULTS

| Fig. 2       |                       |  |  |
|--------------|-----------------------|--|--|
| Location     |                       |  |  |
| Orientation  | East to West          |  |  |
| East end     | 619426.345 313937.881 |  |  |
| West end     | 619395.751 313937.942 |  |  |
| Dimensions   |                       |  |  |
| Length       | 30m                   |  |  |
| Width        | 1.80m                 |  |  |
| Depth        | 0.40m                 |  |  |
| Levels       |                       |  |  |
| East end top | 35.316m OD            |  |  |
| West end top | 35.332m OD            |  |  |

| Context | Туре    | Description and Interpretation     | Thickness | Depth BGL         |
|---------|---------|------------------------------------|-----------|-------------------|
| 1       | Topsoil | Dark greyish brown sandy silt      | 0.30m     | 0-0.30m           |
| 2       | Subsoil | Mixing of natural sand and topsoil | 0.10m     | 0.30m to<br>0.40m |
| 83      | Natural | Natural orange sand and gravel     | Unknown   | 0.40m             |
|         |         |                                    |           |                   |

#### Discussion

No archaeological features or artefacts were present in this trench.

| Trench     | 2                      |                                                                                                                                                                                                                                                                                                                                                                                                                                                                                                                                                                                                                                                                                                                                                                                                                                                                                                                                                                                                                                                                                                                                                                                                                                                                                                                                                                                                                                                                                                                                                                                                                                                                                                                                                                                                                                                                                                                                                                                                                                                                                                                                |                     |               |            |
|------------|------------------------|--------------------------------------------------------------------------------------------------------------------------------------------------------------------------------------------------------------------------------------------------------------------------------------------------------------------------------------------------------------------------------------------------------------------------------------------------------------------------------------------------------------------------------------------------------------------------------------------------------------------------------------------------------------------------------------------------------------------------------------------------------------------------------------------------------------------------------------------------------------------------------------------------------------------------------------------------------------------------------------------------------------------------------------------------------------------------------------------------------------------------------------------------------------------------------------------------------------------------------------------------------------------------------------------------------------------------------------------------------------------------------------------------------------------------------------------------------------------------------------------------------------------------------------------------------------------------------------------------------------------------------------------------------------------------------------------------------------------------------------------------------------------------------------------------------------------------------------------------------------------------------------------------------------------------------------------------------------------------------------------------------------------------------------------------------------------------------------------------------------------------------|---------------------|---------------|------------|
| AT WALL    |                        | A STATE OF THE STA | Fig. 2              |               |            |
|            |                        |                                                                                                                                                                                                                                                                                                                                                                                                                                                                                                                                                                                                                                                                                                                                                                                                                                                                                                                                                                                                                                                                                                                                                                                                                                                                                                                                                                                                                                                                                                                                                                                                                                                                                                                                                                                                                                                                                                                                                                                                                                                                                                                                | Location            |               |            |
|            |                        |                                                                                                                                                                                                                                                                                                                                                                                                                                                                                                                                                                                                                                                                                                                                                                                                                                                                                                                                                                                                                                                                                                                                                                                                                                                                                                                                                                                                                                                                                                                                                                                                                                                                                                                                                                                                                                                                                                                                                                                                                                                                                                                                | Orientation         | North to Sout | h          |
|            |                        | 12                                                                                                                                                                                                                                                                                                                                                                                                                                                                                                                                                                                                                                                                                                                                                                                                                                                                                                                                                                                                                                                                                                                                                                                                                                                                                                                                                                                                                                                                                                                                                                                                                                                                                                                                                                                                                                                                                                                                                                                                                                                                                                                             | North end           | 619372.475    | 313937.273 |
|            |                        |                                                                                                                                                                                                                                                                                                                                                                                                                                                                                                                                                                                                                                                                                                                                                                                                                                                                                                                                                                                                                                                                                                                                                                                                                                                                                                                                                                                                                                                                                                                                                                                                                                                                                                                                                                                                                                                                                                                                                                                                                                                                                                                                | South end           | 619372.409    | 313906.687 |
|            |                        |                                                                                                                                                                                                                                                                                                                                                                                                                                                                                                                                                                                                                                                                                                                                                                                                                                                                                                                                                                                                                                                                                                                                                                                                                                                                                                                                                                                                                                                                                                                                                                                                                                                                                                                                                                                                                                                                                                                                                                                                                                                                                                                                | Dimensions          | 1             |            |
|            |                        | 1/1/2                                                                                                                                                                                                                                                                                                                                                                                                                                                                                                                                                                                                                                                                                                                                                                                                                                                                                                                                                                                                                                                                                                                                                                                                                                                                                                                                                                                                                                                                                                                                                                                                                                                                                                                                                                                                                                                                                                                                                                                                                                                                                                                          | Length              | 30m           |            |
|            |                        | 176                                                                                                                                                                                                                                                                                                                                                                                                                                                                                                                                                                                                                                                                                                                                                                                                                                                                                                                                                                                                                                                                                                                                                                                                                                                                                                                                                                                                                                                                                                                                                                                                                                                                                                                                                                                                                                                                                                                                                                                                                                                                                                                            | Width               | 1.80m         |            |
|            |                        |                                                                                                                                                                                                                                                                                                                                                                                                                                                                                                                                                                                                                                                                                                                                                                                                                                                                                                                                                                                                                                                                                                                                                                                                                                                                                                                                                                                                                                                                                                                                                                                                                                                                                                                                                                                                                                                                                                                                                                                                                                                                                                                                | Depth               | 0.40m         |            |
|            |                        |                                                                                                                                                                                                                                                                                                                                                                                                                                                                                                                                                                                                                                                                                                                                                                                                                                                                                                                                                                                                                                                                                                                                                                                                                                                                                                                                                                                                                                                                                                                                                                                                                                                                                                                                                                                                                                                                                                                                                                                                                                                                                                                                | Levels              |               |            |
|            | <b>从表程</b> "别"         |                                                                                                                                                                                                                                                                                                                                                                                                                                                                                                                                                                                                                                                                                                                                                                                                                                                                                                                                                                                                                                                                                                                                                                                                                                                                                                                                                                                                                                                                                                                                                                                                                                                                                                                                                                                                                                                                                                                                                                                                                                                                                                                                | North end top       | 35.076m OD    |            |
|            |                        |                                                                                                                                                                                                                                                                                                                                                                                                                                                                                                                                                                                                                                                                                                                                                                                                                                                                                                                                                                                                                                                                                                                                                                                                                                                                                                                                                                                                                                                                                                                                                                                                                                                                                                                                                                                                                                                                                                                                                                                                                                                                                                                                | South end top       | 35.188m OD    |            |
| Context    | Туре                   | Description and                                                                                                                                                                                                                                                                                                                                                                                                                                                                                                                                                                                                                                                                                                                                                                                                                                                                                                                                                                                                                                                                                                                                                                                                                                                                                                                                                                                                                                                                                                                                                                                                                                                                                                                                                                                                                                                                                                                                                                                                                                                                                                                | Interpretation      | Thickness     | Depth BGL  |
| 1          | Topsoil                | Dark greyish brow                                                                                                                                                                                                                                                                                                                                                                                                                                                                                                                                                                                                                                                                                                                                                                                                                                                                                                                                                                                                                                                                                                                                                                                                                                                                                                                                                                                                                                                                                                                                                                                                                                                                                                                                                                                                                                                                                                                                                                                                                                                                                                              | wn sandy silt       | 0.30m         | 0-0.30m    |
| 2          | Subsoil                | Mixing of natural sand and topsoil 0.10m 0.30m to 0.40m                                                                                                                                                                                                                                                                                                                                                                                                                                                                                                                                                                                                                                                                                                                                                                                                                                                                                                                                                                                                                                                                                                                                                                                                                                                                                                                                                                                                                                                                                                                                                                                                                                                                                                                                                                                                                                                                                                                                                                                                                                                                        |                     |               |            |
| 83         | Natural                | Natural orange sand and gravel Unknown 0.40n                                                                                                                                                                                                                                                                                                                                                                                                                                                                                                                                                                                                                                                                                                                                                                                                                                                                                                                                                                                                                                                                                                                                                                                                                                                                                                                                                                                                                                                                                                                                                                                                                                                                                                                                                                                                                                                                                                                                                                                                                                                                                   |                     | 0.40m         |            |
|            |                        |                                                                                                                                                                                                                                                                                                                                                                                                                                                                                                                                                                                                                                                                                                                                                                                                                                                                                                                                                                                                                                                                                                                                                                                                                                                                                                                                                                                                                                                                                                                                                                                                                                                                                                                                                                                                                                                                                                                                                                                                                                                                                                                                |                     |               |            |
| Discussion |                        |                                                                                                                                                                                                                                                                                                                                                                                                                                                                                                                                                                                                                                                                                                                                                                                                                                                                                                                                                                                                                                                                                                                                                                                                                                                                                                                                                                                                                                                                                                                                                                                                                                                                                                                                                                                                                                                                                                                                                                                                                                                                                                                                |                     |               |            |
| No archae  | ological features or a | artefacts were pres                                                                                                                                                                                                                                                                                                                                                                                                                                                                                                                                                                                                                                                                                                                                                                                                                                                                                                                                                                                                                                                                                                                                                                                                                                                                                                                                                                                                                                                                                                                                                                                                                                                                                                                                                                                                                                                                                                                                                                                                                                                                                                            | ent in this trench. |               |            |