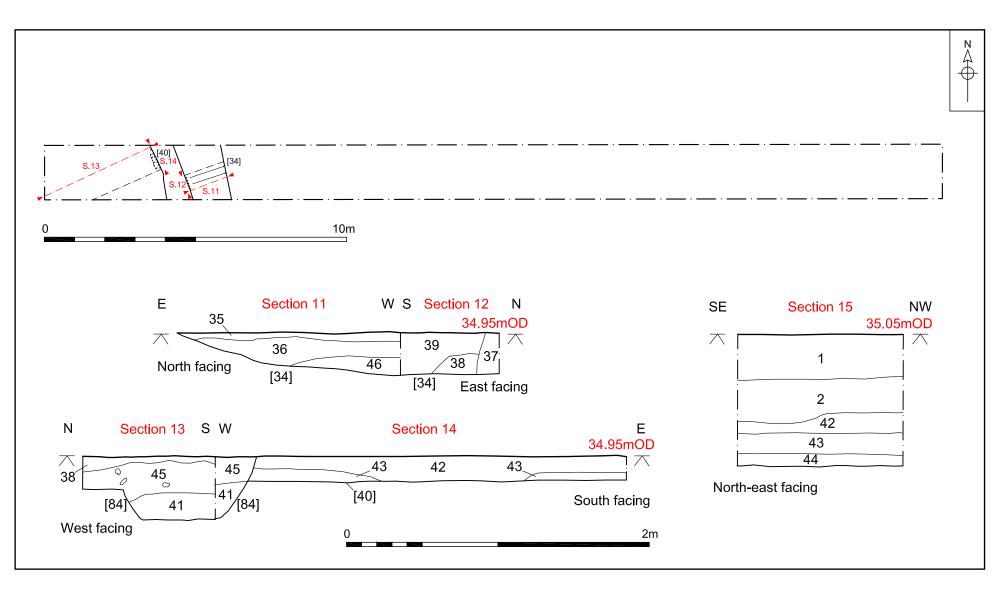

Separation of topsoil and subsoil was maintained so that the land could be

Figure 2. Trench location. Scale 1:4000

readily reinstated to arable cultivation.

Trenches deeper than 0.50m from the surface were individually fenced with Netlon high visibility fencing.