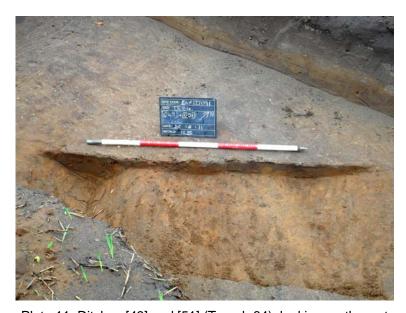

#### **Figures** Figure 1 Site Location Figure 2 Trench location Trench 19 plan and sections Figure 3 Figure 4 Trench 24 plan and sections Trench 36 plan and sections Figure 5 Figure 6 Trench 41 plan and sections Figure 7 Trench 44 plan and sections Figure 8 Trench 48 plan and sections Figure 9 Trench 84 plan and sections Figure 10 Trench 85 plan and sections Figure 11 Trench 86 plan and sections Figure 12 Trench 93 plan and sections **Plates** Plate 1 Machining, looking north Plate 2 Ditch [3] (Trench 19), looking north Plate 3 Ditch [27] (Trench 24), looking north Plate 4 Ditch [34] (Trench 36), looking south-west Plate 5 Ditch [40] (Trench 36), looking east Plate 6 Ditch [6] (Trench 41), looking south-east Plate 7 Post hole [8] (Trench 41), looking south-east Plate 8 Pit [12] (Trench 41), looking north Plate 9 Ditch [23] (Trench 44), looking west Plate 10 Pit [25] (Trench 48), looking south Plate 11 Ditches [49] and [51] (Trench 84), looking north-west Hollow [62] (Trench 85), looking north-east Plate 12 Plate 13 Hollow [85] (Trench 85), with excavated burrows, looking north-west Plate 14 Ditch [55], (Trench 85), looking east Plate 15 Ditch [47] (Trench 86), looking north-west Plate 16 Ditch [29] (Trench 93), looking north-east Plate 17 Ditch [31] (Trench 93), looking north **Tables** Table 1 Quantification of flint implement and flake types by frequency (F) and weight (W, in grams)

The trial trenching covered 34.5ha and revealed a sparse collection of archaeological features. Of the 95 trenches excavated only ten contained archaeological remains and those of most interest were located on the western side of the site. Trenches 84, 85 and 86 contained three undated but possible prehistoric ditches (observed beneath subsoil) and a natural hollow containing a large amount of struck flint of Early Neolithic date. Trench 93 contained two ditches which also may be of prehistoric date. There were several probable postmedieval field boundaries uncovered in trenches on the western side of the site. Trench 41, on the eastern side of the site, contained two undated features and a pit of 20th-century date containing modern food waste and rubbish.