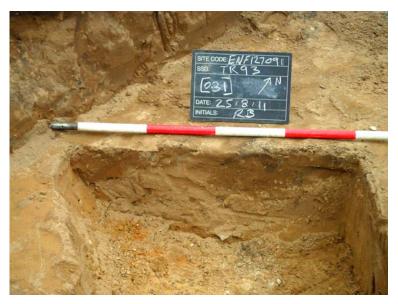

silting.

The second ditch ([31]) had a depth of 0.30m, a width of 0.90m, an observed length of 3.51m and was 0.30m deep. The visible side was concave and the base roughly flat. There were two fills present within the ditch ([32] and [33]). The primary fill ([33]) had a maximum thickness of 0.23m and consisted of very pale grey silty sand which had probably accumulated naturally. The uppermost fills ([32]) was a 0.23m thick dark brown sandy silt which, as there were no inclusions present, had also probably developed naturally despite its relatively dark colour.

Both ditches were sealed by the subsoil [2] which suggests that they could possibly be of prehistoric date.



Figure 12. Trench 93, plan and sections. Scale 1:125 and 1:25



Plate 16. Ditch [29] (Trench 93), looking north-east



Plate 17. Ditch [31] (Trench 93), looking north

| Trench    | 94                   |                     |                                      |             |                  |  |  |  |
|-----------|----------------------|---------------------|--------------------------------------|-------------|------------------|--|--|--|
| Lake.     |                      | Maria de la de      | Fig. 2                               |             |                  |  |  |  |
|           | AND AL               |                     | Location                             |             |                  |  |  |  |
|           |                      |                     | Orientation North-east to South-west |             |                  |  |  |  |
|           |                      |