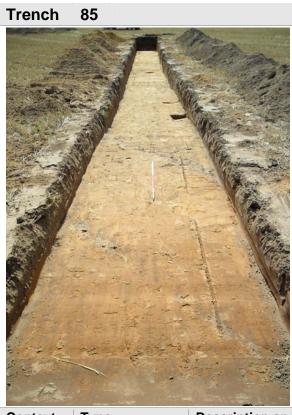

#### **Figures** Figure 1 Site Location Figure 2 Trench location Trench 19 plan and sections Figure 3 Figure 4 Trench 24 plan and sections Trench 36 plan and sections Figure 5 Figure 6 Trench 41 plan and sections Figure 7 Trench 44 plan and sections Figure 8 Trench 48 plan and sections Figure 9 Trench 84 plan and sections Figure 10 Trench 85 plan and sections Figure 11 Trench 86 plan and sections Figure 12 Trench 93 plan and sections **Plates** Plate 1 Machining, looking north Plate 2 Ditch [3] (Trench 19), looking north Plate 3 Ditch [27] (Trench 24), looking north Plate 4 Ditch [34] (Trench 36), looking south-west Plate 5 Ditch [40] (Trench 36), looking east Plate 6 Ditch [6] (Trench 41), looking south-east Plate 7 Post hole [8] (Trench 41), looking south-east Plate 8 Pit [12] (Trench 41), looking north Plate 9 Ditch [23] (Trench 44), looking west Plate 10 Pit [25] (Trench 48), looking south Plate 11 Ditches [49] and [51] (Trench 84), looking north-west Hollow [62] (Trench 85), looking north-east Plate 12 Plate 13 Hollow [85] (Trench 85), with excavated burrows, looking north-west Plate 14 Ditch [55], (Trench 85), looking east Plate 15 Ditch [47] (Trench 86), looking north-west Plate 16 Ditch [29] (Trench 93), looking north-east Plate 17 Ditch [31] (Trench 93), looking north **Tables** Table 1 Quantification of flint implement and flake types by frequency (F) and weight (W, in grams)