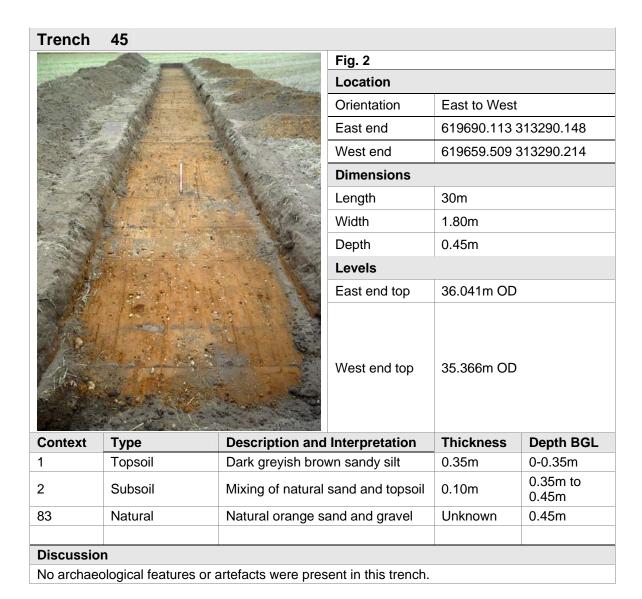

# 5.0 RESULTS

| Fig. 2       |                       |  |  |
|--------------|-----------------------|--|--|
| Location     |                       |  |  |
| Orientation  | East to West          |  |  |
| East end     | 619426.345 313937.881 |  |  |
| West end     | 619395.751 313937.942 |  |  |
| Dimensions   |                       |  |  |
| Length       | 30m                   |  |  |
| Width        | 1.80m                 |  |  |
| Depth        | 0.40m                 |  |  |
| Levels       |                       |  |  |
| East end top | 35.316m OD            |  |  |
| West end top | 35.332m OD            |  |  |

| Context | Туре    | Description and Interpretation     | Thickness | Depth BGL         |
|---------|---------|------------------------------------|-----------|-------------------|
| 1       | Topsoil | Dark greyish brown sandy silt      | 0.30m     | 0-0.30m           |
| 2       | Subsoil | Mixing of natural sand and topsoil | 0.10m     | 0.30m to<br>0.40m |
| 83      | Natural | Natural orange sand and gravel     | Unknown   | 0.40m             |
|         |         |                                    |           |                   |

#### Discussion

No archaeological features or artefacts were present in this trench.

| Trench     | 2                      |                                                                                                                                                                                                                                                                                                                                                                                                                                                                                                                                                                                                                                                                                                                                                                                                                                                                                                                                                                                                                                                                                                                                                                                                                                                                                                                                                                                                                                                                                                                                                                                                                                                                                                                                                                                                                                                                                                                                                                                                                                                                                                                                |                     |               |            |
|------------|------------------------|--------------------------------------------------------------------------------------------------------------------------------------------------------------------------------------------------------------------------------------------------------------------------------------------------------------------------------------------------------------------------------------------------------------------------------------------------------------------------------------------------------------------------------------------------------------------------------------------------------------------------------------------------------------------------------------------------------------------------------------------------------------------------------------------------------------------------------------------------------------------------------------------------------------------------------------------------------------------------------------------------------------------------------------------------------------------------------------------------------------------------------------------------------------------------------------------------------------------------------------------------------------------------------------------------------------------------------------------------------------------------------------------------------------------------------------------------------------------------------------------------------------------------------------------------------------------------------------------------------------------------------------------------------------------------------------------------------------------------------------------------------------------------------------------------------------------------------------------------------------------------------------------------------------------------------------------------------------------------------------------------------------------------------------------------------------------------------------------------------------------------------|---------------------|---------------|------------|
| AT WALL    |                        | A STATE OF THE STA | Fig. 2              |               |            |
|            |                        |                                                                                                                                                                                                                                                                                                                                                                                                                                                                                                                                                                                                                                                                                                                                                                                                                                                                                                                                                                                                                                                                                                                                                                                                                                                                                                                                                                                                                                                                                                                                                                                                                                                                                                                                                                                                                                                                                                                                                                                                                                                                                                                                | Location            |               |            |
|            |                        |                                                                                                                                                                                                                                                                                                                                                                                                                                                                                                                                                                                                                                                                                                                                                                                                                                                                                                                                                                                                                                                                                                                                                                                                                                                                                                                                                                                                                                                                                                                                                                                                                                                                                                                                                                                                                                                                                                                                                                                                                                                                                                                                | Orientation         | North to Sout | h          |
|            |                        | 12                                                                                                                                                                                                                                                                                                                                                                                                                                                                                                                                                                                                                                                                                                                                                                                                                                                                                                                                                                                                                                                                                                                                                                                                                                                                                                                                                                                                                                                                                                                                                                                                                                                                                                                                                                                                                                                                                                                                                                                                                                                                                                                             | North end           | 619372.475    | 313937.273 |
|            |                        |                                                                                                                                                                                                                                                                                                                                                                                                                                                                                                                                                                                                                                                                                                                                                                                                                                                                                                                                                                                                                                                                                                                                                                                                                                                                                                                                                                                                                                                                                                                                                                                                                                                                                                                                                                                                                                                                                                                                                                                                                                                                                                                                | South end           | 619372.409    | 313906.687 |
|            |                        |                                                                                                                                                                                                                                                                                                                                                                                                                                                                                                                                                                                                                                                                                                                                                                                                                                                                                                                                                                                                                                                                                                                                                                                                                                                                                                                                                                                                                                                                                                                                                                                                                                                                                                                                                                                                                                                                                                                                                                                                                                                                                                                                | Dimensions          | 1             |            |
|            |                        | 1/1/2                                                                                                                                                                                                                                                                                                                                                                                                                                                                                                                                                                                                                                                                                                                                                                                                                                                                                                                                                                                                                                                                                                                                                                                                                                                                                                                                                                                                                                                                                                                                                                                                                                                                                                                                                                                                                                                                                                                                                                                                                                                                                                                          | Length              | 30m           |            |
|            |                        | 176                                                                                                                                                                                                                                                                                                                                                                                                                                                                                                                                                                                                                                                                                                                                                                                                                                                                                                                                                                                                                                                                                                                                                                                                                                                                                                                                                                                                                                                                                                                                                                                                                                                                                                                                                                                                                                                                                                                                                                                                                                                                                                                            | Width               | 1.80m         |            |
|            |                        |                                                                                                                                                                                                                                                                                                                                                                                                                                                                                                                                                                                                                                                                                                                                                                                                                                                                                                                                                                                                                                                                                                                                                                                                                                                                                                                                                                                                                                                                                                                                                                                                                                                                                                                                                                                                                                                                                                                                                                                                                                                                                                                                | Depth               | 0.40m         |            |
|            |                        |                                                                                                                                                                                                                                                                                                                                                                                                                                                                                                                                                                                                                                                                                                                                                                                                                                                                                                                                                                                                                                                                                                                                                                                                                                                                                                                                                                                                                                                                                                                                                                                                                                                                                                                                                                                                                                                                                                                                                                                                                                                                                                                                | Levels              |               |            |
|            | <b>从表程</b> "别"         |                                                                                                                                                                                                                                                                                                                                                                                                                                                                                                                                                                                                                                                                                                                                                                                                                                                                                                                                                                                                                                                                                                                                                                                                                                                                                                                                                                                                                                                                                                                                                                                                                                                                                                                                                                                                                                                                                                                                                                                                                                                                                                                                | North end top       | 35.076m OD    |            |
|            |                        |                                                                                                                                                                                                                                                                                                                                                                                                                                                                                                                                                                                                                                                                                                                                                                                                                                                                                                                                                                                                                                                                                                                                                                                                                                                                                                                                                                                                                                                                                                                                                                                                                                                                                                                                                                                                                                                                                                                                                                                                                                                                                                                                | South end top       | 35.188m OD    |            |
| Context    | Туре                   | Description and                                                                                                                                                                                                                                                                                                                                                                                                                                                                                                                                                                                                                                                                                                                                                                                                                                                                                                                                                                                                                                                                                                                                                                                                                                                                                                                                                                                                                                                                                                                                                                                                                                                                                                                                                                                                                                                                                                                                                                                                                                                                                                                | Interpretation      | Thickness     | Depth BGL  |
| 1          | Topsoil                | Dark greyish brow                                                                                                                                                                                                                                                                                                                                                                                                                                                                                                                                                                                                                                                                                                                                                                                                                                                                                                                                                                                                                                                                                                                                                                                                                                                                                                                                                                                                                                                                                                                                                                                                                                                                                                                                                                                                                                                                                                                                                                                                                                                                                                              | wn sandy silt       | 0.30m         | 0-0.30m    |
| 2          | Subsoil                | Mixing of natural sand and topsoil 0.10m 0.30m to 0.40m                                                                                                                                                                                                                                                                                                                                                                                                                                                                                                                                                                                                                                                                                                                                                                                                                                                                                                                                                                                                                                                                                                                                                                                                                                                                                                                                                                                                                                                                                                                                                                                                                                                                                                                                                                                                                                                                                                                                                                                                                                                                        |                     |               |            |
| 83         | Natural                | Natural orange sand and gravel Unknown 0.40n                                                                                                                                                                                                                                                                                                                                                                                                                                                                                                                                                                                                                                                                                                                                                                                                                                                                                                                                                                                                                                                                                                                                                                                                                                                                                                                                                                                                                                                                                                                                                                                                                                                                                                                                                                                                                                                                                                                                                                                                                                                                                   |                     | 0.40m         |            |
|            |                        |                                                                                                                                                                                                                                                                                                                                                                                                                                                                                                                                                                                                                                                                                                                                                                                                                                                                                                                                                                                                                                                                                                                                                                                                                                                                                                                                                                                                                                                                                                                                                                                                                                                                                                                                                                                                                                                                                                                                                                                                                                                                                                                                |                     |               |            |
| Discussion |                        |                                                                                                                                                                                                                                                                                                                                                                                                                                                                                                                                                                                                                                                                                                                                                                                                                                                                                                                                                                                                                                                                                                                                                                                                                                                                                                                                                                                                                                                                                                                                                                                                                                                                                                                                                                                                                                                                                                                                                                                                                                                                                                                                |                     |               |            |
| No archae  | ological features or a | artefacts were pres                                                                                                                                                                                                                                                                                                                                                                                                                                                                                                                                                                                                                                                                                                                                                                                                                                                                                                                                                                                                                                                                                                                                                                                                                                                                                                                                                                                                                                                                                                                                                                                                                                                                                                                                                                                                                                                                                                                                                                                                                                                                                                            | ent in this trench. |               |            |