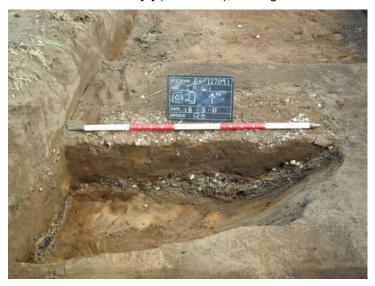

Plate 1 Machining, looking north

Machine excavation was carried out with a 13 tonne hydraulic 360° excavator equipped with a 1.80m wide toothless ditching bucket and operated under constant archaeological supervision. The machine and driver was supplied through GB Digger Hire by the scheme's principal contractor R G Carter.