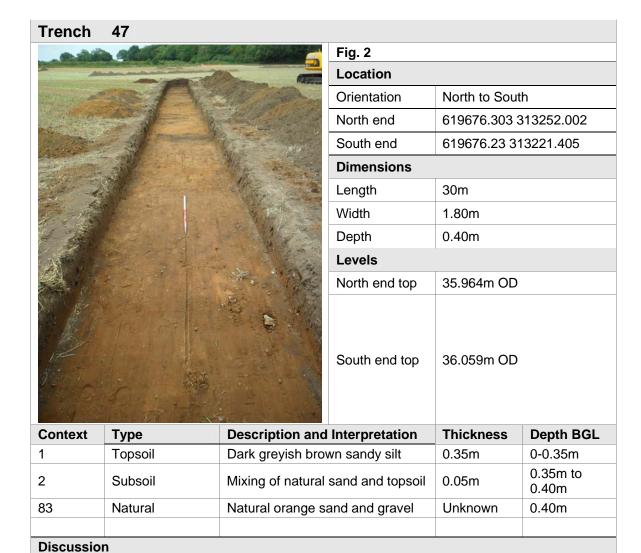

|                          |               |            |



No archaeological features or artefacts were present in this trench.

| Trench | 48   |  |
|--------|------|--|
|        |      |  |
| NIN DE |      |  |
|        |      |  |
|        |      |  |
|        |      |  |
|        | 建筑 — |  |

| Figs 2 and 8, Plate 10 |                       |  |  |  |  |
|------------------------|-----------------------|--|--|--|--|
| Location               |                       |  |  |  |  |
| Orientation            | East to West          |  |  |  |  |
| East end               | 619733.251 313231.293 |  |  |  |  |
| West end               | 619702.622 313231.356 |  |  |  |  |
| Dimensions             |                       |  |  |  |  |
| Length                 | 30m                   |  |  |  |  |
| Width                  | 1.80m                 |  |