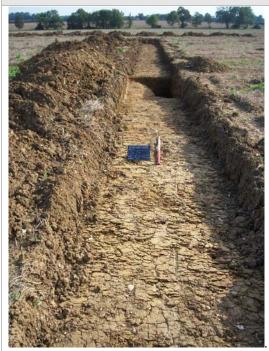

## Discussion

(Fig. 9)
Shallow ditch [33] was undated but was on the same alignment as other field boundaries in the area and may form part of a medieval field system.

Figure 9. Trench 12, plan and section. Scale 1:125 and 1:25

| Trench 13      |                          |                                                             |                 |                        |              |
|----------------|--------------------------|-------------------------------------------------------------|-----------------|------------------------|--------------|
|                |                          |                                                             |                 |                        |              |
|                |                          |                                                             | Location        |                        |              |
| and the second |                          |                                                             | Orientation     | East to west           | •            |
| No. 18         |                          |                                                             | East End        | 639431.069, 283336.049 |              |
|                |                          |                                                             | West End        | 639401.073             | , 283336.036 |
| AL S           |                          |                                                             | Dimensions      | 3                      |              |
|                |                          |                                                             | Length          | 30m                    |              |
|                |                          |                                                             | Width           | 1.6m                   |              |
| An Land        | 10 mm                    | Mary Mary                                                   | Depth           | 0.28m                  |              |
|                |                          |                                                             | Levels          |                        |              |
|                | 并分别                      |                                                             | East End<br>Top | 36.044m OE             | )            |
|                |                          |                                                             | West End<br>Top | 36.156m OE             | )            |
| Context        | Туре                     | Description and Inte                                        | rpretation      | Thickness              | Depth BGL    |
| (57)           | Topsoil                  | Mid brown silty clay with frequent small stones 0.28m 0.28m |                 | 0.28m                  |              |
| Discussion     |                          |                                                             |                 |                        |              |
| No archaeolo   | ogical features or finds | present                                                     |                 |                        |              |