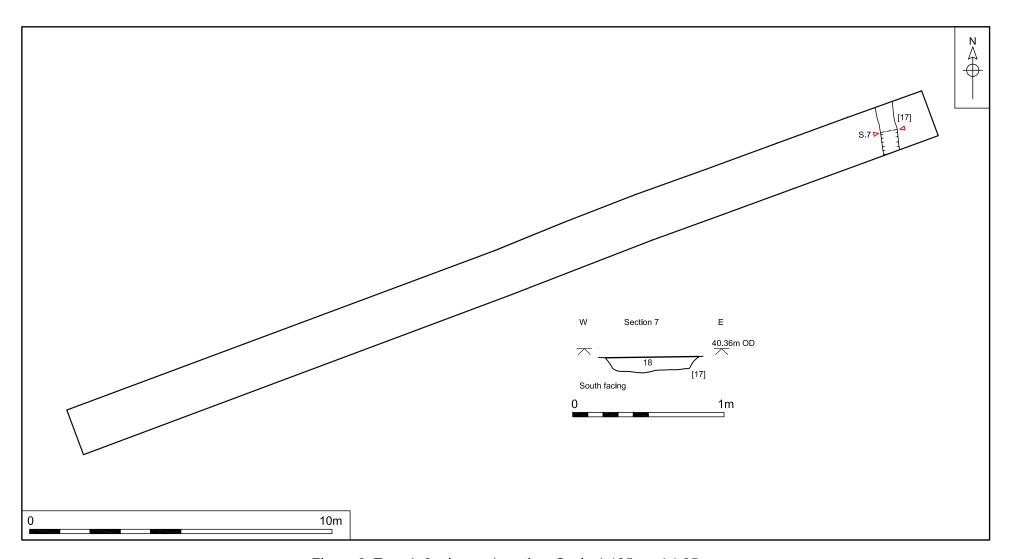

## Discussion

(Fig. 6)
Ditch [17] was undated but is on the same north-south alignment as the larger field boundaries identified in Trenches 19, 24 and 25.

Figure 6. Trench 9, plan and section. Scale 1:125, and 1:25

## **Discussion**

(Fig. 7)

Shallow ditch [14] appeared to terminate close to the east edge of the trench. The ditch contained no dating evidence, but was on a similar east-west alignment to ditch [1] in Trench 2 (containing pottery of 12th-to 14th-century date) and ditch [33] in Trench 12 and may represent the remnants of a medieval field system.