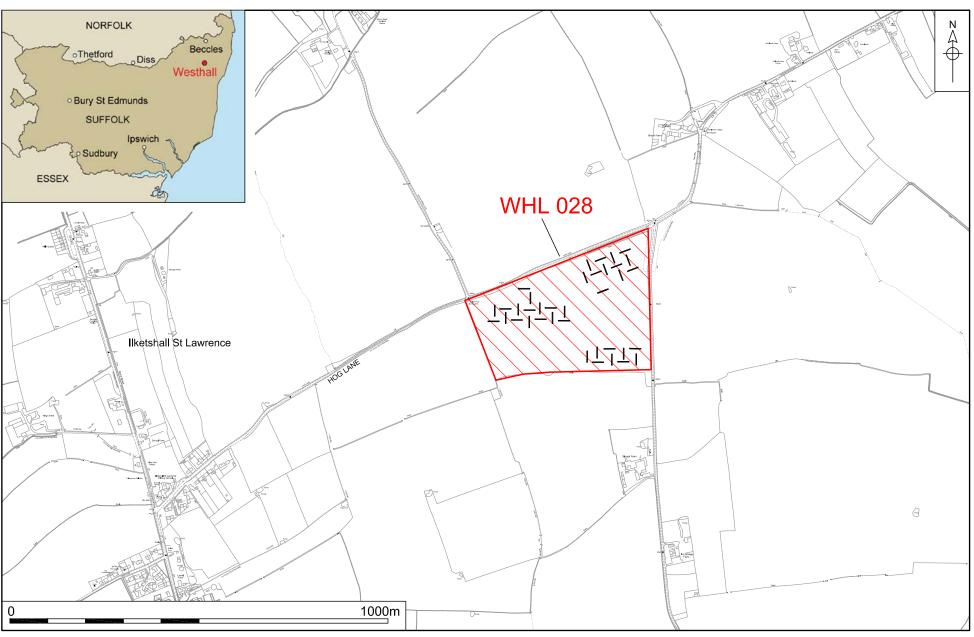

## **Tables**

Table 1 Plant macrofossils and other material

Location: Hog Lane, Westhall, Suffolk

District: Waveney District Council

Grid Ref.: TM39188349

HER No.: WHL028

OASIS Ref.: 83308

Client: St Lawrence Hall Farms Ltd

## 1.0 INTRODUCTION

A total of 37 evaluation trenches were excavated, representing a 5% sample of the development footprint (Fig. 1). The development lies in an area previously devoid of archaeological investigation, close to a Roman Road (Stone Street) and an extensive probable prehistoric field system.

Figure 1. Site location. Scale 1:10,000

deep loam to clay, over chalky till (Sillwood 2010). The topography was gently undulating with the development area sloping down gradually from north to south, from a height of 41m OD in the north to 36m in the south.