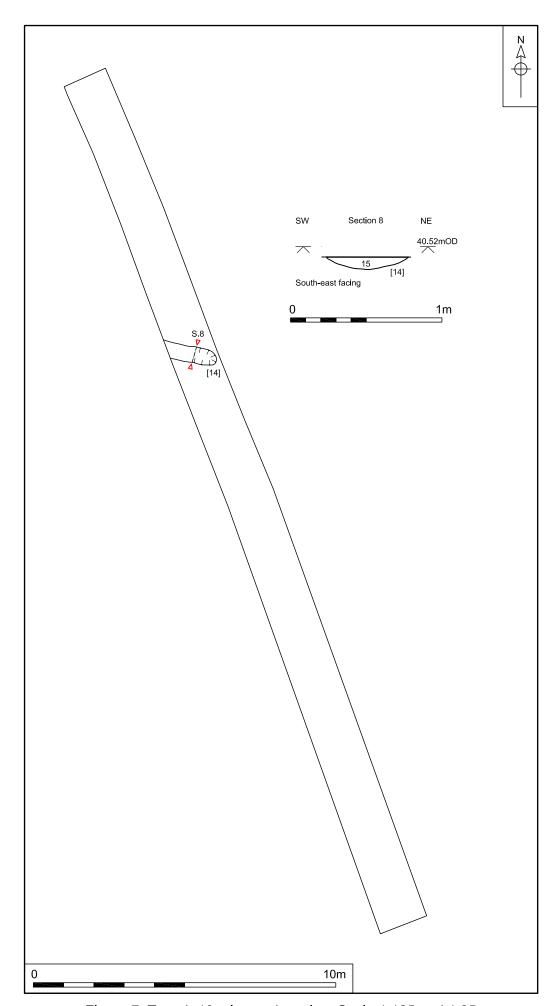

## **Discussion**

(Fig. 7)

Shallow ditch [14] appeared to terminate close to the east edge of the trench. The ditch contained no dating evidence, but was on a similar east-west alignment to ditch [1] in Trench 2 (containing pottery of 12th-to 14th-century date) and ditch [33] in Trench 12 and may represent the remnants of a medieval field system.

Figure 7. Trench 10, plan and section. Scale 1:125 and 1:25

| Location        |                        |  |  |  |
|-----------------|------------------------|--|--|--|
| Orientation     | East to west           |  |  |  |
| East End        | 639462.769, 283371.395 |  |  |  |
| West End        | 639432.739, 283371.406 |  |  |  |
| Dimensions      | 3                      |  |  |  |
| Length          | 30m                    |  |  |  |
| Width           | 1.6m                   |  |  |  |
| Depth           | 0.3m                   |  |  |  |
| Levels          |                        |  |  |  |
| East End<br>Top | 37.295m OD             |  |  |  |
| West End<br>Top | 37.237m OD             |  |  |  |
|                 |                        |  |  |  |