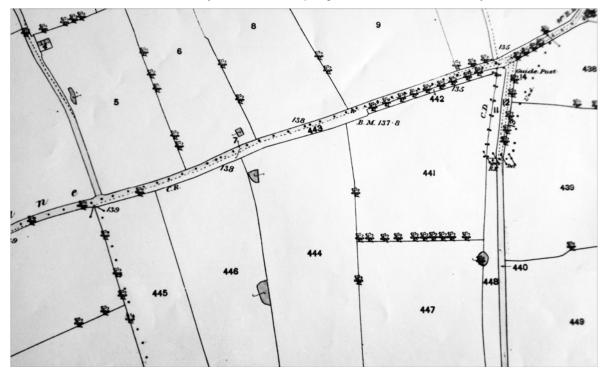

Sillwood states that cartographic evidence indicated that the field under study was once divided into five fields, which aerial photographic evidence indicates were amalgamated into one field between 1966 and 1973 and that it is likely that these obsolete field boundaries will survive as archaeological features.