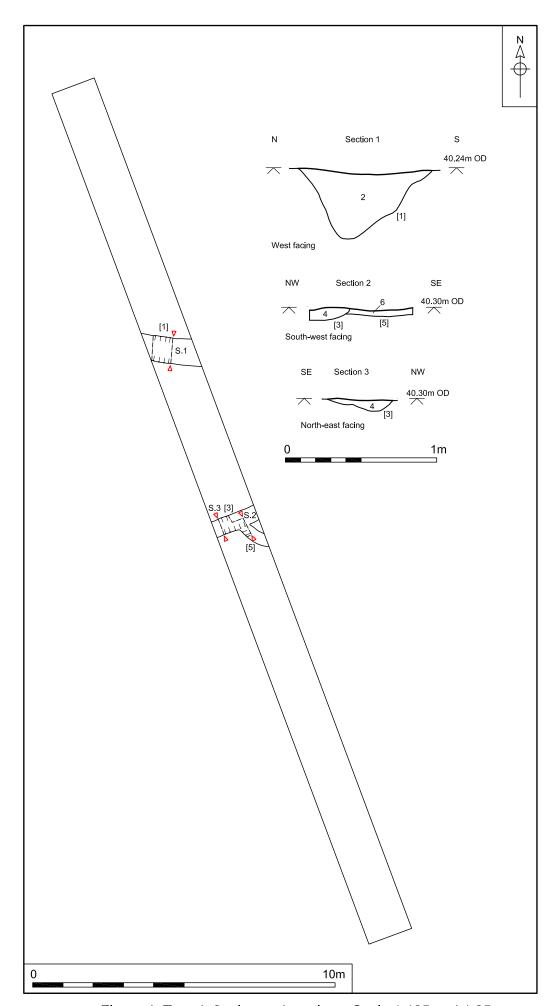

## Discussion

(Fig. 4)

Fill (2) of ditch [1] yielded the remains of three jars of 12th- to14th-century date, while ditch [3], fill (4) yielded a sherd of local unglazed pottery of the same date. Together with layer (48), these ditches may form part of a medieval farmstead. Layer (48) may represent the burnt and demolished remains of a medieval building.

Figure 4. Trench 2, plan and sections. Scale 1:125 and 1:25

| Trench  | 3            |                                                                  |                                                                                               |                |           |
|---------|--------------|------------------------------------------------------------------|-----------------------------------------------------------------------------------------------|----------------|-----------|
| TIGHCH  |              | 1 1 1 1 1 1 1 1 1 1 1 1 1 1 1 1 1 1 1                            |                                                                                               |                |           |
|         |              |                                                                  | Location                                                                                      |                |           |
|         | 4            |                                                                  | Orientation                                                                                   | East to west   | <u> </u>  |
|         |              | TO THE PARTY OF                                                  | East End                                                                                      | 639455.742, 28 | 3586.139  |
|         | 4.5          |                                                                  | West End                                                                                      | 639427.650, 28 | 3575.605  |
| -       | <b>F</b>     |                                                                  | Dimensions                                                                                    |                |           |
|         |              |                                                                  | Length                                                                                        | 30m            |           |
| 16      |              |                                                                  | Width                                                                                         | 1.6m           |           |
|         |              |                                                                  | Depth                                                                                         | 0.4m           |           |
|         |              |                                                                  | Levels                                                                                        | I              |           |
|         |              |                                                                  | East End Top                                                                                  | 40.403m OD     | <u>'</u>  |
|         |              |                                                                  | West End Top                                                                                  | 40.489m OD     |           |
| Context | Туре         | <u>-</u>                                                         | d Interpretation                                                                              | Thickness      | Depth BGL |
| (49)    | Topsoil      |                                                                  | Mid greyish brown silty sand with frequent flint gravel                                       |                | 0.4m      |
| [7]     | Ditch        | North to south a wide with steep concave base                    |                                                                                               | 0.52m          | 0.92m     |
| (8)     | Fill of [7]  |                                                                  | Mid greyish brown clay with moderate chalk flecks and occasional gravel                       |                | 0.92m     |
| (9)     | Fill of [7]  | Yellowish mod by with occasional gravel                          |                                                                                               | 0.52m          | 0.92m     |
| [10]    | Pit/pond     | Possibly subcirc<br>wide with gently<br>Not bottomed du<br>depth | sloping sides.                                                                                | ?              | ?         |
| (11)    | Fill of [10] | Mid greyish brow<br>with occasional<br>rare lumps of ch          | flint gravel and                                                                              | 0.44           | 0.84m     |
| (12)    | Fill of [10] | mottled with whi                                                 | Pale grey and yellow chalky clay mottled with white flecks with occasional pea grit and chalk |                | 1m        |
| (28)    | Fill of [10] | sandy clay with                                                  | Dark orangey brownish grey sandy clay with occasional flints and rare chalk flecks. Possibly  |                | ?         |
| (29)    | Fill of [10] | Dark orangey br<br>with very rare flin<br>same as (28)           |                                                                                               | ?              | ?         |
|         |              |                                                                  |                                                                                               |                |           |

## **Discussion**

(Fig. 5)

Fill (8) of ditch [7] contained two sherds of 12th-to 14th-century pottery. Like-wise the large pit or pond feature [10] contained a number of small and abraded fragments of medieval pottery and brick in its upper fill (11), but nothing datable in the layers below, suggesting that the feature predated the medieval activity in Trench 2, but was still visible as a partly filled feature. The excavated evidence suggests that this trench may be on the edge of the medieval activity found in Trench 2.

Figure 5. Trench 3, plan and sections. Scale 1:125, 1:50 and 1:25

| Trench 4   |                           |                                               |                  |              |              |
|------------|---------------------------|-----------------------------------------------|------------------|--------------|--------------|
|            |                           |                                               |                  |              |              |
| 100        |                           | -                                             | Location         |              |              |
|            |                           | District to the last                          | Orientation      | North to sou | ith          |
|            |                           |                                               | North End        | 639414.093   | , 283551.548 |
|            |                           |                                               | South End        | 639403.559   | , 283579.646 |
|            |                           | and the same                                  | Dimensions       | 5            |              |
|            |                           |                                               | Length           | 30m          |              |
|            |                           |                                               | Width            | 1.6m         |              |
|            |                           |                                               | Depth            | 0.33m        |              |
|            | State of the State of     |                                               | Levels           |              |              |
|            |                           |                                               | North End<br>Top | 40.465m OD   |              |
|            |                           |                                               | South End<br>Top | 40.382m OD   |              |
| Context    | Туре                      | Description and Inte                          | erpretation      | Thickness    | Depth BGL    |
| (50)       | Topsoil                   | Dark brown clayey silt with occasional stones |                  | 0.33m        | 0.33m        |
| Discussion | 1                         |                                               |                  |              |              |
| No archaeo | logical features or finds | were present.                                 |                  |              |              |