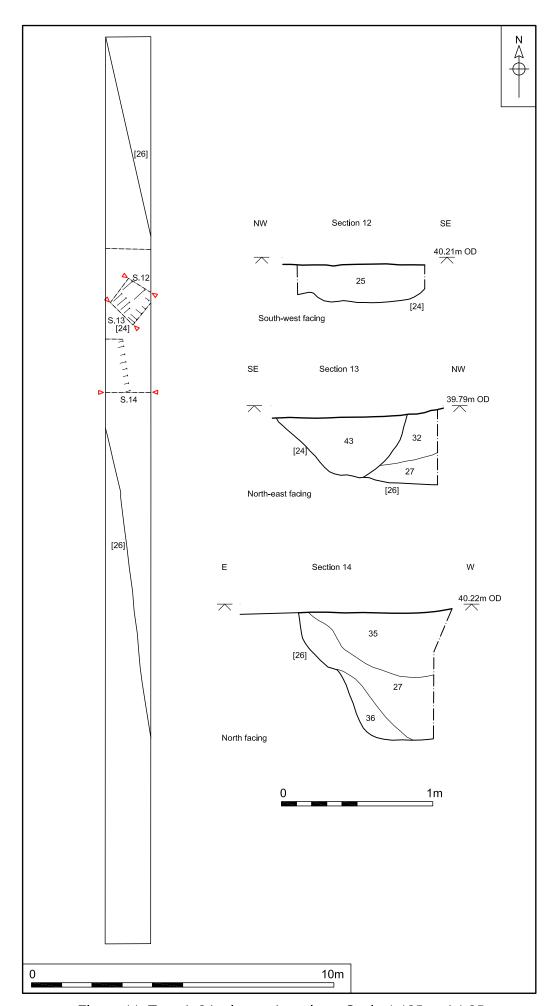

| Context | Туре         | Description and Interpretation                                    | Thickness | Depth BGL |
|---------|--------------|-------------------------------------------------------------------|-----------|-----------|
| (56)    | Topsoil      | Mid brown silty sand with frequent flints                         | 0.5m      | 0.5m      |
| [33]    | Ditch        | East to west aligned, 0.77m wide with steep sides and a flat base | 0.14m     | 0.64m     |
| (34)    | Fill of [33] | Dark greyish brown clay with rare fine flint gravel               | 0.14m     | 0.64m     |

## Discussion

(Fig. 9)
Shallow ditch [33] was undated but was on the same alignment as other field boundaries in the area and may form part of a medieval field system.

Figure 9. Trench 12, plan and section. Scale 1:125 and 1:25