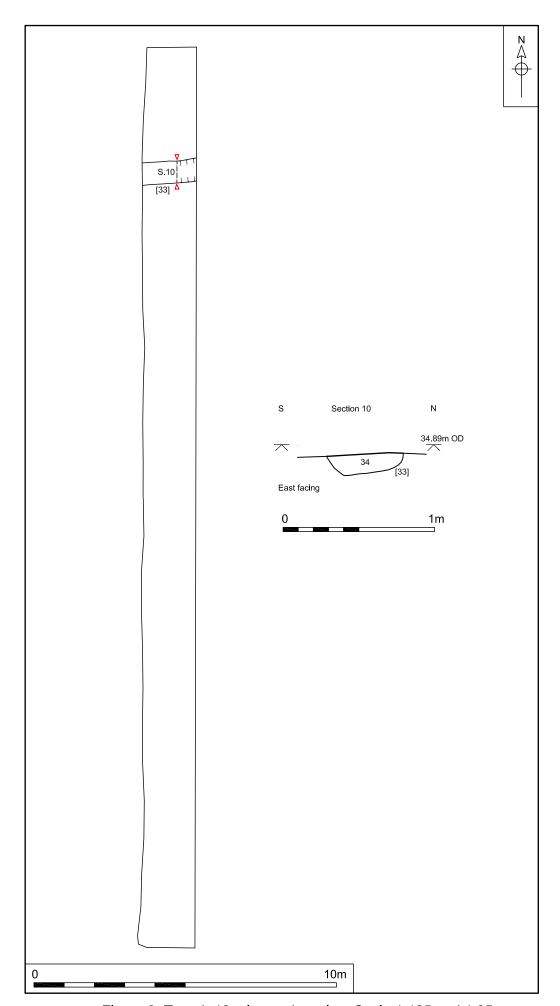

## Discussion

(Fig. 9)
Shallow ditch [33] was undated but was on the same alignment as other field boundaries in the area and may form part of a medieval field system.

Figure 9. Trench 12, plan and section. Scale 1:125 and 1:25