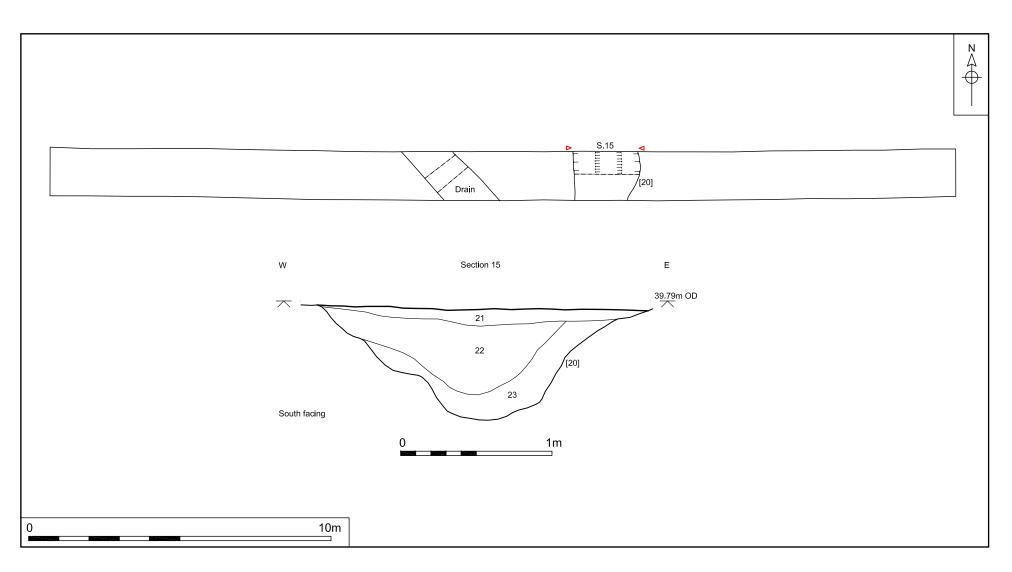

## Discussion

(Fig. 6)
Ditch [17] was undated but is on the same north-south alignment as the larger field boundaries identified in Trenches 19, 24 and 25.

Figure 6. Trench 9, plan and section. Scale 1:125, and 1:25