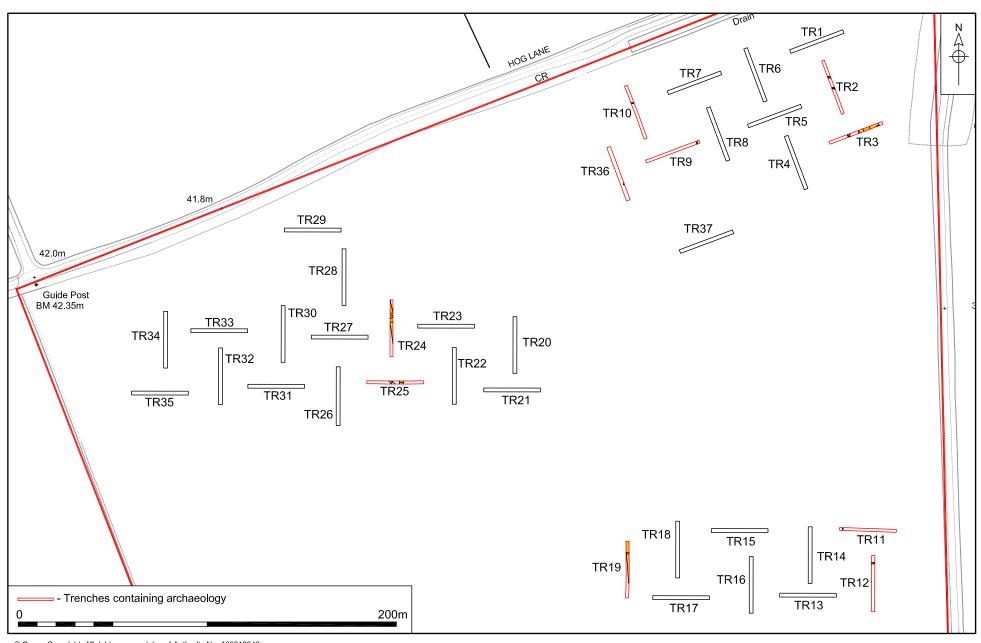

## 1.0 INTRODUCTION

A total of 37 evaluation trenches were excavated, representing a 5% sample of the development footprint (Fig. 1). The development lies in an area previously devoid of archaeological investigation, close to a Roman Road (Stone Street) and an extensive probable prehistoric field system.

The Brief required that 5% of the development area be excavated by trial trenching, totalling 35 trenches each measuring 30m long and 1.8m wide. The trenches were located in three specific areas to evaluate the site of the broiler unit, the digester and a pond (Fig. 2). After the main phase of work was completed, an area of proposed redevelopment was re-sited away from the focus of medieval archaeology, requiring the examination of two further trenches (Trenches 36 & 37).

Figure 3. Plan showing detail of trenches containing archaeology. Scale 1:1000