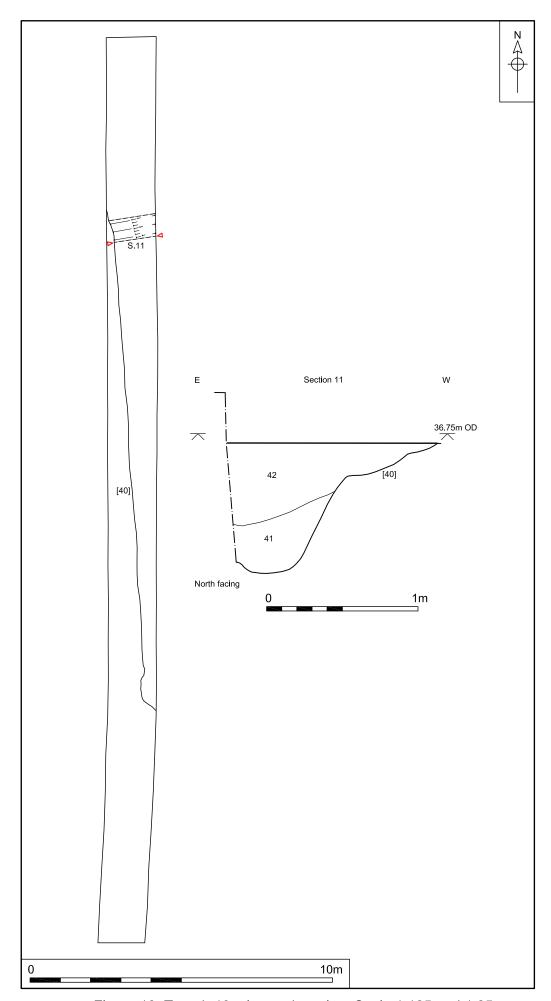

## Discussion

(Fig. 6)
Ditch [17] was undated but is on the same north-south alignment as the larger field boundaries identified in Trenches 19, 24 and 25.

Figure 6. Trench 9, plan and section. Scale 1:125, and 1:25