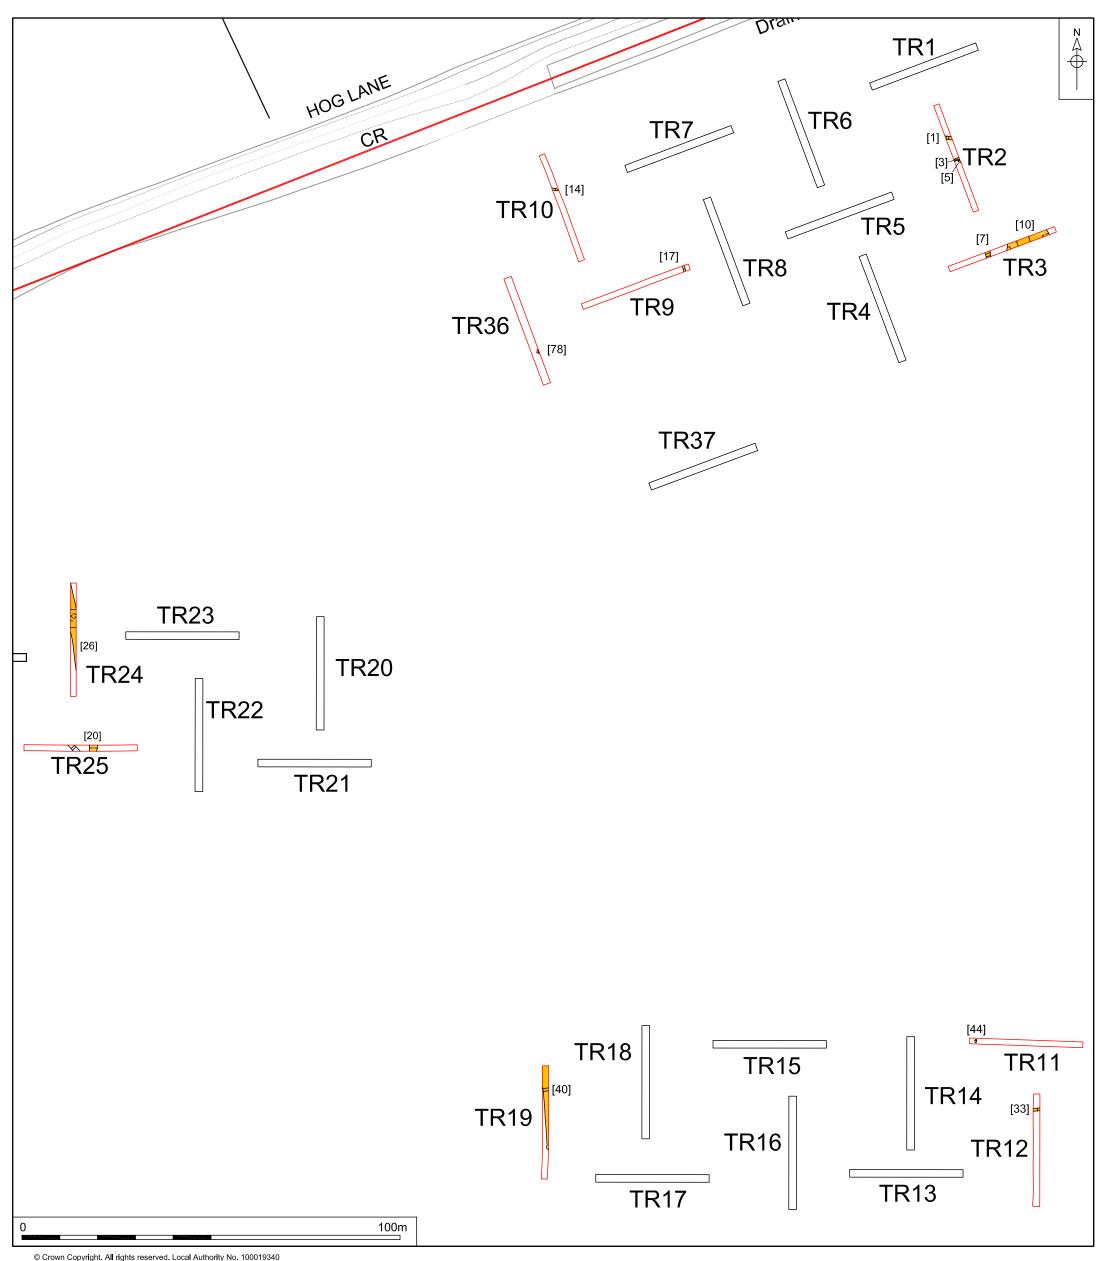

ection. No environmental samples were taken due to the absence of suitable firmly dated deposits.

All archaeological features and deposits were recorded using NAU Archaeology pro forma. Trench locations, plans and sections were recorded at appropriate scales. Colour, monochrome and digital photographs were taken of all relevant features and deposits where appropriate.

The trenches were set-out by the NPS Land Survey team using a Leica GPS900 which also provided temporary benchmarks at both ends of each trench which were used for planning and establishing spot heights.

Site conditions were variable, with the work taking place in fine weather and heavy rain.



 $\ensuremath{@}$  Crown Copyright. All rights reserved. Local Authority No. 100019340

Figure 2. Trench location. Scale 1:2000



Figure 3. Plan showing detail of trenches containing archaeology. Scale 1:1000

## 5.0 RESULTS

## Trench 1



| Location        |                        |
|-----------------|------------------------|
| Orientation     | East to west           |
| East End        | 639435.125, 283634.119 |
| West End        | 639407.047, 283623.598 |
| Dimensions      |                        |
| Length          | 30m                    |
| Width           | 1.6m                   |
| Depth           | 0.3m                   |
| Levels          |                        |
| East End<br>Top | 40.555m OD             |
| West End<br>Top | 40.433m OD             |
| rnrototion      | Thickness Donth BCI    |

| Context | Туре  | Description and Interpretation                               | Thickness | Depth