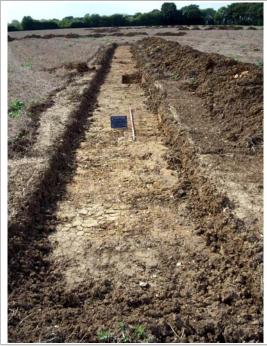

## Discussion

(Fig. 6)
Ditch [17] was undated but is on the same north-south alignment as the larger field boundaries identified in Trenches 19, 24 and 25.

Figure 6. Trench 9, plan and section. Scale 1:125, and 1:25