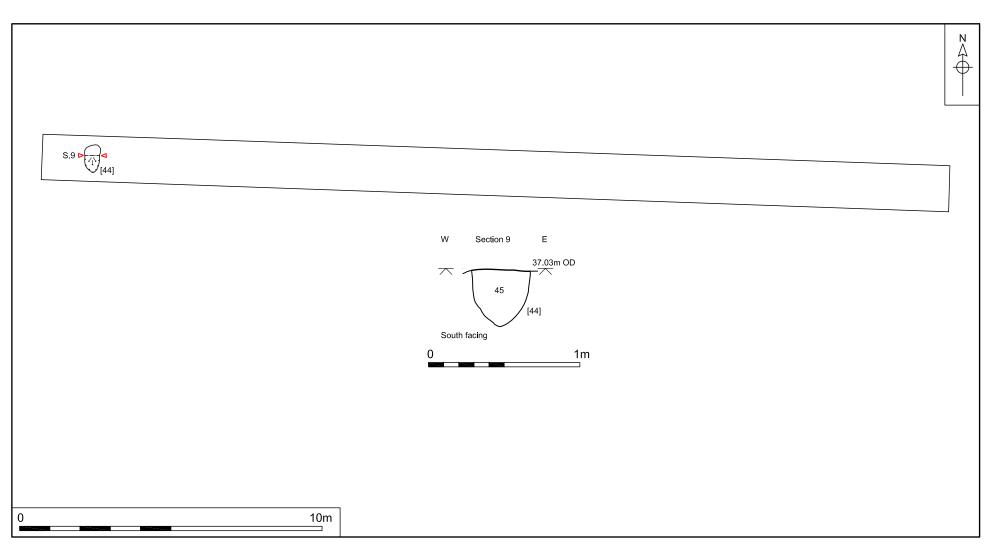

## **Discussion**

(Fig. 8)

Posthole [44] contained one struck flint of prehistoric date. The nature, function and dating of this feature is uncertain. Although the recorded as a posthole, there was no evidence other than its size that this is so. It does not appear to be associated with any other features.

Figure 8. Trench 11, plan and section. Scale 1:125, and 1:25

| Location      |                        |  |  |
|---------------|------------------------|--|--|
| Orientation   | North to south         |  |  |
| North End     | 639451.400, 283358.197 |  |  |
| South End     | 639451.393, 283328.232 |  |  |
| Dimensions    |                        |  |  |
| Length        | 30m                    |  |  |
| Width         | 1.6m                   |  |  |
| Depth         | 0.5m                   |  |  |
| Levels        |                        |  |  |
| North End Top | 36.731m OD             |  |  |
| South End Top | 35.822m OD             |  |  |