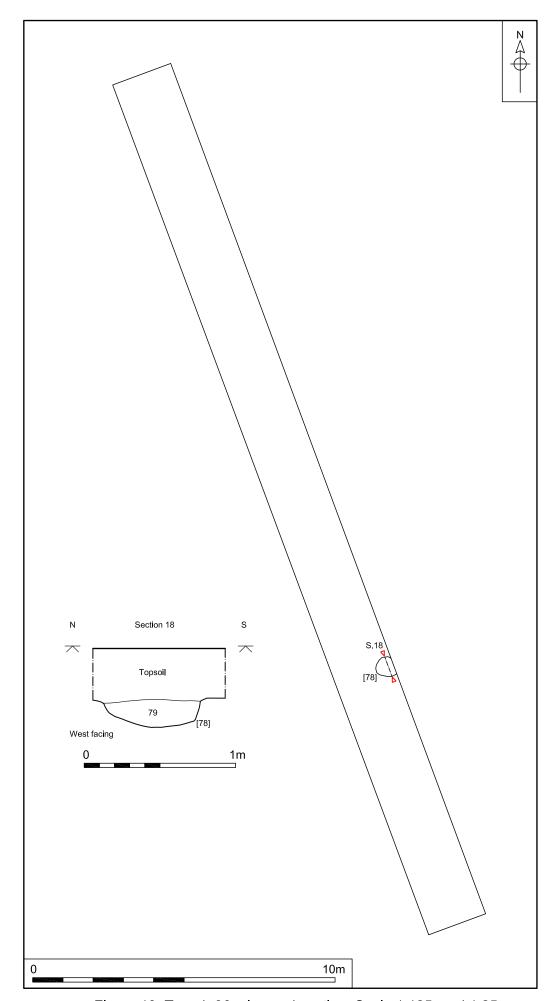

## Discussion

(Fig. 6)
Ditch [17] was undated but is on the same north-south alignment as the larger field boundaries identified in Trenches 19, 24 and 25.

Figure 6. Trench 9, plan and section. Scale 1:125, and 1:25