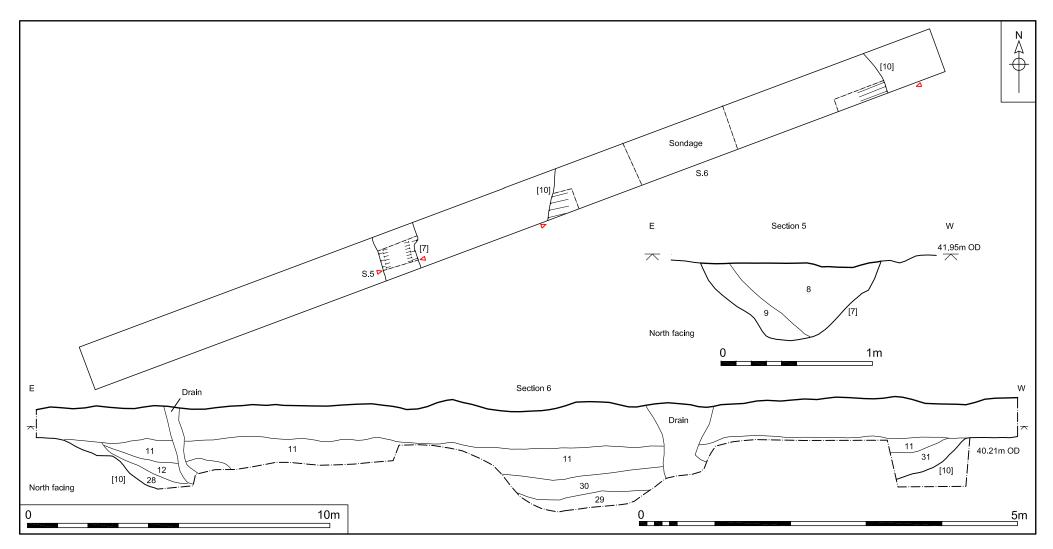

## Discussion

(Fig. 6)
Ditch [17] was undated but is on the same north-south alignment as the larger field boundaries identified in Trenches 19, 24 and 25.

Figure 6. Trench 9, plan and section. Scale 1:125, and 1:25

## **Discussion**

(Fig. 7)

Shallow ditch [14] appeared to terminate close to the east edge of the trench. The ditch contained no dating evidence, but was on a similar east-west alignment to ditch [1] in Trench 2 (containing pottery of 12th-to 14th-century date) and ditch [33] in Trench 12 and may represent the remnants of a medieval field system.

Figure 7. Trench 10, plan and section. Scale 1:125 and 1:25

| Location        |                        |  |  |  |
|-----------------|------------------------|--|--|--|
| Orientation     | East to west           |  |  |  |
| East End        | 639462.769, 283371.395 |  |  |  |
| West End        | 639432.739, 283371.406 |  |  |  |
| Dimensions      | 3                      |  |  |  |
| Length          | 30m                    |  |  |  |
| Width           | 1.6m                   |  |  |  |
| Depth           | 0.3m                   |  |  |  |
| Levels          |                        |  |  |  |
| East End<br>Top | 37.295m OD             |  |  |  |
| West End<br>Top | 37.237m OD             |  |  |  |
|                 |                        |  |  |  |