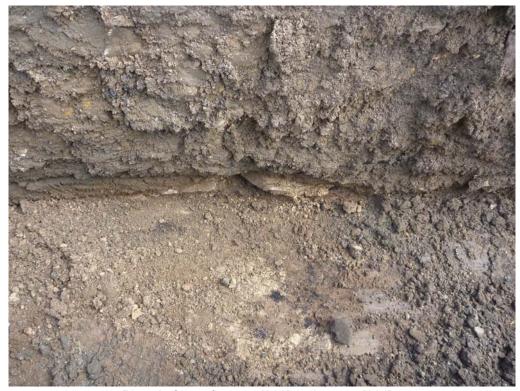

### 5 **RESULTS**

- The archaeological works were conducted between the 9<sup>th</sup> June 2014 and the 1<sup>st</sup> July 2014. Weather 5.1 conditions were fair throughout the course of the work conducted and archaeological visibility was good.
- 5.2 Topsoil [001] throughout the site was a very compact dark greyish brown silty clay averaging 0.35 m deep across the site. This covered a made ground [002] up to 0.8 m deep that consisted of compact greyish brown silty clay with frequent small sub angular stones and coal flecks (Plate 1). Some larger stones [003] and a mortar spread [004] were noted within the natural boulder clay [006] along the NE edge, most likely representing disturbance of the subsoil by previous activity on site (Plate 2).
- 5.3 Furthermore, a deposit of sub-angular stones [005] aligned NE-SW were also noted along the NE edge drain (Plate 3). The stone deposit measured 5.5 m wide but was not noted in any other trenches to the south or west and is most likely natural.

Scottish Government 2010 PAN 2/2011 Planning & Archaeology.

Plate 1 - General shot of main drain trench

Plate 2- Shot of stones [003] and mortar [004]

Plate 3 - General shot showing deposit [005]