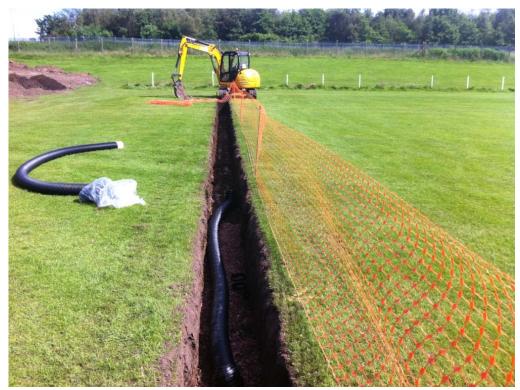

### 5 **RESULTS**

- The archaeological works were conducted between the 9<sup>th</sup> June 2014 and the 1<sup>st</sup> July 2014. Weather 5.1 conditions were fair throughout the course of the work conducted and archaeological visibility was good.
- 5.2 Topsoil [001] throughout the site was a very compact dark greyish brown silty clay averaging 0.35 m deep across the site. This covered a made ground [002] up to 0.8 m deep that consisted of compact greyish brown silty clay with frequent small sub angular stones and coal flecks (Plate 1). Some larger stones [003] and a mortar spread [004] were noted within the natural boulder clay [006] along the NE edge, most likely representing disturbance of the subsoil by previous activity on site (Plate 2).
- 5.3 Furthermore, a deposit of sub-angular stones [005] aligned NE-SW were also noted along the NE edge drain (Plate 3). The stone deposit measured 5.5 m wide but was not noted in any other trenches to the south or west and is most likely natural.

Scottish Government 2010 PAN 2/2011 Planning & Archaeology.

Plate 1 - General shot of main drain trench

Plate 2- Shot of stones [003] and mortar [004]

Plate 3 - General shot showing deposit [005]