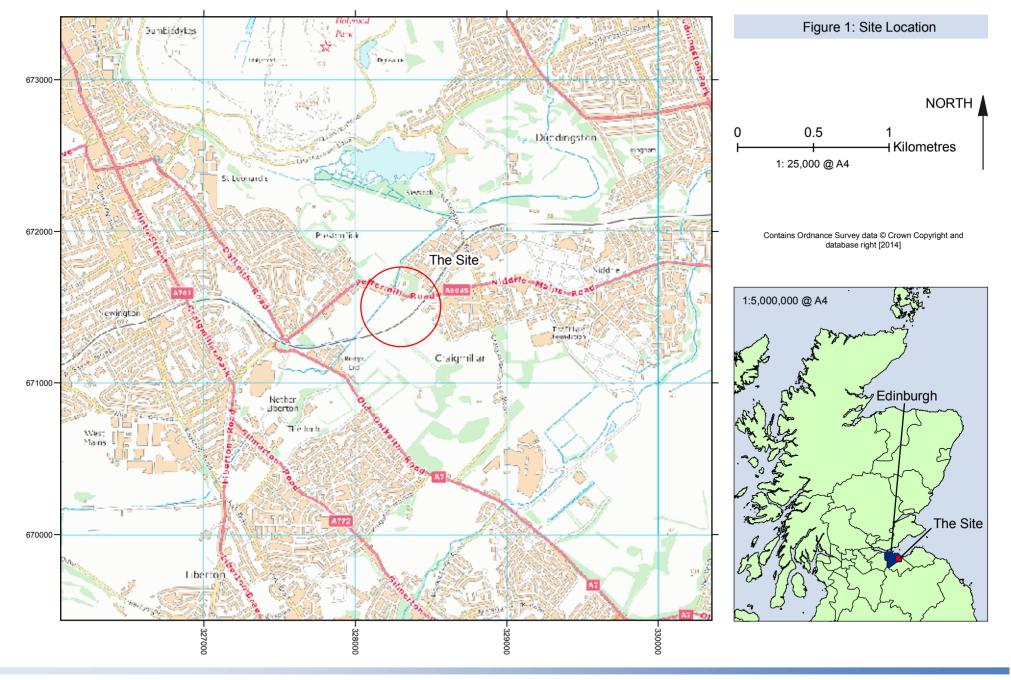

### 1.2 **Site Location**

1.2.1 The development area lies to the south of Peffermill Road and is bounded by the railway line to the south and east and the Braid Burn to the west (Figure 1; centred at NT 2830 7150). The area is already currently being used as playing fields.