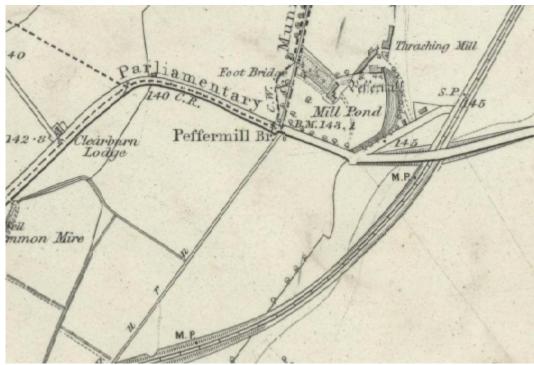

### 1.3 Archaeological Background

1.3.1 The development area is located within what were historically open fields due south of Peffermill House. In the area of Peffermill House there was a mill recorded as being in existence in 1630. The First Edition Ordnance Survey map of the 1850's (Figure 3) shows a surviving mill pond to the west of Peffermill House and to the north of the development area. This mill pond appear to be fed by a possibly an earlier course of the Braid (Peffer) Burn or an actual mill lade which can be clearly seen as a tree lined north to south aligned feature crossing the development area on Figure 2. The Braid (Peffer) Burn has since been canalized and presently forms the northwestern boundary of the current development area.

Figure 2 - 1850's OS map showing development area