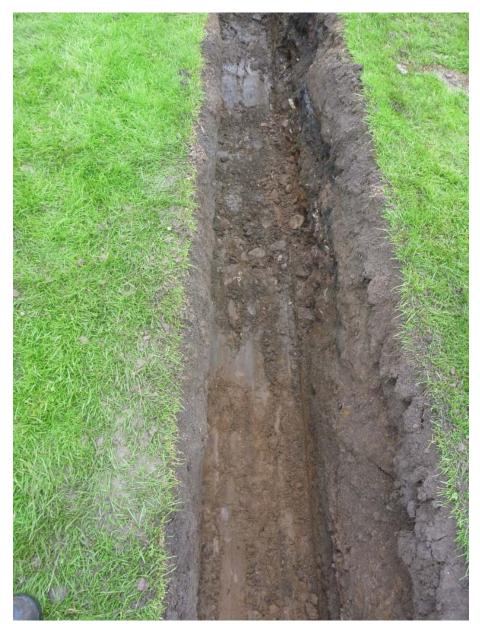

# **List of Plates**

Plate 1: General shot of main drain trench Plate 2: Shot of stones [003] and mortar [004] Plate 3: General shot showing deposit [005]

### 5 **RESULTS**

- The archaeological works were conducted between the 9<sup>th</sup> June 2014 and the 1<sup>st</sup> July 2014. Weather 5.1 conditions were fair throughout the course of the work conducted and archaeological visibility was good.
- 5.2 Topsoil [001] throughout the site was a very compact dark greyish brown silty clay averaging 0.35 m deep across the site. This covered a made ground [002] up to 0.8 m deep that consisted of compact greyish brown silty clay with frequent small sub angular stones and coal flecks (Plate 1). Some larger stones [003] and a mortar spread [004] were noted within the natural boulder clay [006] along the NE edge, most likely representing disturbance of the subsoil by previous activity on site (Plate 2).
- 5.3 Furthermore, a deposit of sub-angular stones [005] aligned NE-SW were also noted along the NE edge drain (Plate 3). The stone deposit measured 5.5 m wide but was not noted in any other trenches to the south or west and is most likely natural.

Scottish Government 2010 PAN 2/2011 Planning & Archaeology.

Plate 1 - General shot of main drain trench

Plate 2- Shot of stones [003] and mortar [004]

Plate 3 - General shot showing deposit [005]