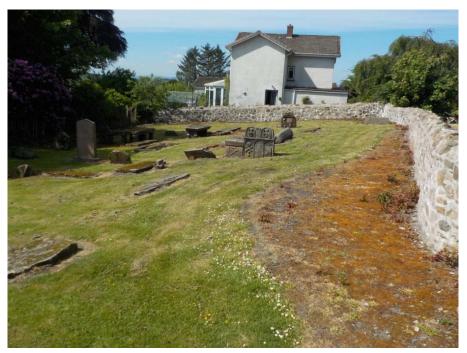

#### **List of Plates**

- Plate 1 General view of graveyard from NE corner
- Plate 2 General view of hogback stone with loose soil either side

#### 4 **RESULTS**

- 4.1 Upon arrival at the site, it was noticeable that the maintenance of the graveyard had flattened the majority of the molehills within the site (Plate 1). However, loose areas of spoil and some molehills were visible next to some of the grave markers, and also around the edges of the site (Figure 2).
- 4.2 Each molehill that contained human bone or other grave related artefacts ([001], [002], [003], [005], [006], [006], [008], [009] and [010]) were surveyed and sieved, with each one recorded as a separate context. The bones recovered from molehills [001] to [003] do not relate to grave markers, being situated at the edge of the grave yard, indicating that the cemetery would have been larger in the past. Molehill [005] may relate to Grave 19 or 20, with molehill [006] relating to Grave 21. Molehills [008] and [009] both relate to Grave 14, the hogback stone (Plate 2). Finally, molehill [010] is related to Grave 30 and appears on the western side of the grave stone.
- 4.3 Two other areas of the graveyard contained bone lying on the surface. The area of mossy soil found around the walls was recorded as context [004]. This contained a number of bone fragments lying on the surface of the sites north-western corner. Most of these fragments could be readily identified as animal bone. The other area [007], was situated underneath a raised tombstone (Grave 19) and contained probable human remains but no evident molehill existed to explain their presence in this area. However, it did look as though the underside of the raised slab had been disturbed, possibly by gardening activity as a distinct cut line was visible directly underlying the plinth.
- 4.4 The human remains retrieved from site showed excessive signs of damage most likely due to animal activity and cemetery grounds maintenance. Only fragments of bone remained with overall individual bone completion being very poor. This made specific identification of individual bones difficult, however it was still possible to differentiate between animal and human remains. The limited number of remains recovered means that an MNI count is not possible due to the limited amount of bone

Plate 1 - General view of graveyard from NE corner

Plate 2 - General view of hogback stone with loose soil either side

Figure 1: Site Location Plan

ACCArchaeology Group