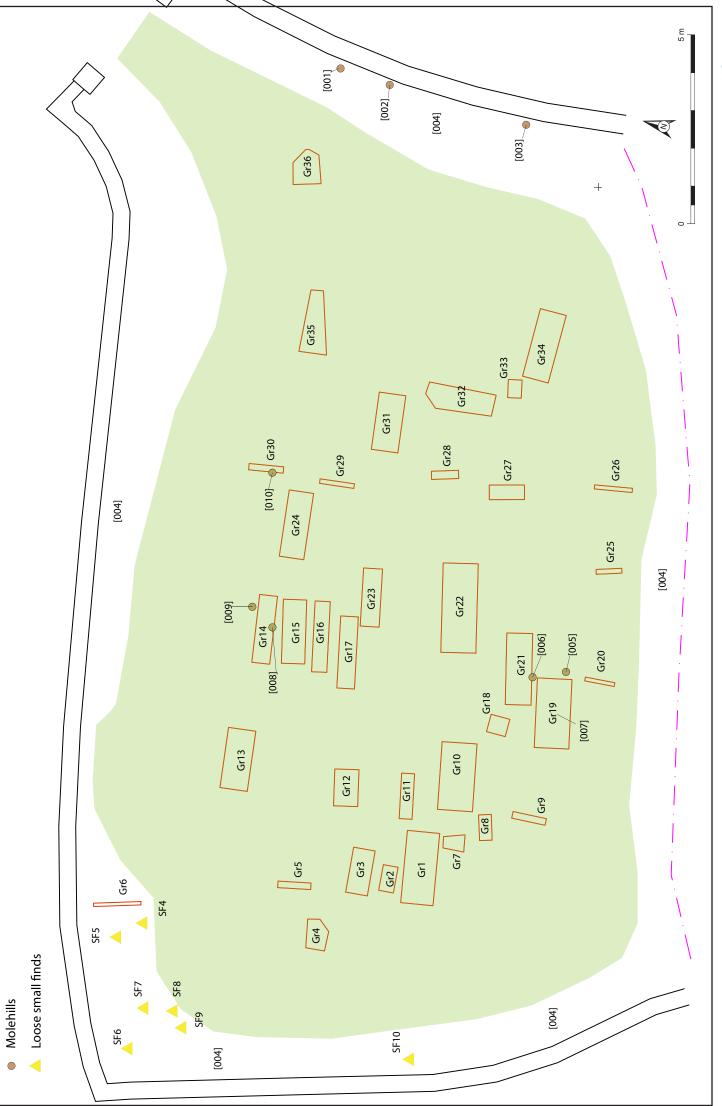

#### **List of Illustrations**

| Figure 1 | Site Location                                      |
|----------|----------------------------------------------------|
| Figure 2 | Plan of graveyard showing molehills and find spots |

Upon arrival at the site, it was evident that the maintenance of the graveyard has subsequently flattened the majority of the molehills within the site. However, loose areas of spoil and some molehills were visible next to a number of the grave markers. All loose soil was sieved for human bone and artefacts. Eight of the molehills contained probable human bone, and an area of looser soil under a raised tombstone also contained a few fragments of human bone.

#### 4 **RESULTS**

- 4.1 Upon arrival at the site, it was noticeable that the maintenance of the graveyard had flattened the majority of the molehills within the site (Plate 1). However, loose areas of spoil and some molehills were visible next to some of the grave markers, and also around the edges of the site (Figure 2).
- 4.2 Each molehill that contained human bone or other grave related artefacts ([001], [002], [003], [005], [006], [006], [008], [009] and [010]) were surveyed and sieved, with each one recorded as a separate context. The bones recovered from molehills [001] to [003] do not relate to grave markers, being situated at the edge of the grave yard, indicating that the cemetery would have been larger in the past. Molehill [005] may relate to Grave 19 or 20, with molehill [006] relating to Grave 21. Molehills [008] and [009] both relate to Grave 14, the hogback stone (Plate 2). Finally, molehill [010] is related to Grave 30 and appears on the western side of the grave stone.
- 4.3 Two other areas of the graveyard contained bone lying on the surface. The area of mossy soil found around the walls was recorded as context [004]. This contained a number of bone fragments lying on the surface of the sites north-western corner. Most of these fragments could be readily identified as animal bone. The other area [007], was situated underneath a raised tombstone (Grave 19) and contained probable human remains but no evident molehill existed to explain their presence in this area. However, it did look as though the underside of the raised slab had been disturbed, possibly by gardening activity as a distinct cut line was visible directly underlying the plinth.
- 4.4 The human remains retrieved from site showed excessive signs of damage most likely due to animal activity and cemetery grounds maintenance. Only fragments of bone remained with overall individual bone completion being very poor. This made specific identification of individual bones difficult, however it was still possible to differentiate between animal and human remains. The limited number of remains recovered means that an MNI count is not possible due to the limited amount of bone