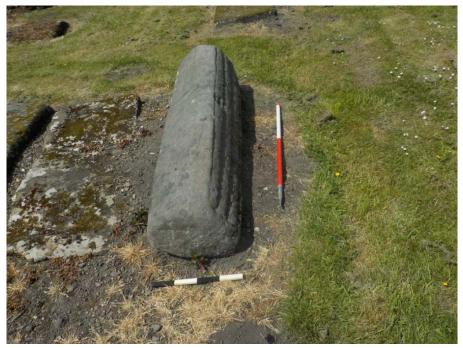

#### **List of Plates**

- Plate 1 General view of graveyard from NE corner
- Plate 2 General view of hogback stone with loose soil either side

#### 1.3 Archaeological Background

- 1.2.1 The human bone derives from burials lying within a small graveyard (Canmore ID 48298; SM2328) situated behind the former Tillicoultry House, Tillicoultry, Stirling, (Canmore ID 220124). There are several interesting tombstones within the graveyard including some of 16<sup>th</sup> century date and also a fine hog-backed monument, of probable 12<sup>th</sup> century date. All of the grave markers were fully cleaned, photographed and recorded in 2014 by the Clackmannanshire Council as part of repair works to the graveyard that had previously been left in disrepair.
- 1.2.2 The tombstones mentioned above form part of a Scheduled Monument (SAM No.2328) along with the burial ground.

#### 4 **RESULTS**

- 4.1 Upon arrival at the site, it was noticeable that the maintenance of the graveyard had flattened the majority of the molehills within the site (Plate 1). However, loose areas of spoil and some molehills were visible next to some of the grave markers, and also around the edges of the site (Figure 2).
- 4.2 Each molehill that contained human bone or other grave related artefacts ([001], [002], [003], [005], [006], [006], [008], [009] and [010]) were surveyed and sieved, with each one recorded as a separate context. The bones recovered from molehills [001] to [003] do not relate to grave markers, being situated at the edge of the grave yard, indicating that the cemetery would have been larger in the past. Molehill [005] may relate to Grave 19 or 20, with molehill [006] relating to Grave 21. Molehills [008] and [009] both relate to Grave 14, the hogback stone (Plate 2). Finally, molehill [010] is related to Grave 30 and appears on the western side of the grave stone.
- 4.3 Two other areas of the graveyard contained bone lying on the surface. The area of mossy soil found around the walls was recorded as context [004]. This contained a number of bone fragments lying on the surface of the sites north-western corner. Most of these fragments could be readily identified as animal bone. The other area [007], was situated underneath a raised tombstone (Grave 19) and contained probable human remains but no evident molehill existed to explain their presence in this area. However, it did look as though the underside of the raised slab had been disturbed, possibly by gardening activity as a distinct cut line was visible directly underlying the plinth.
- 4.4 The human remains retrieved from site showed excessive signs of damage most likely due to animal activity and cemetery grounds maintenance. Only fragments of bone remained with overall individual bone completion being very poor. This made specific identification of individual bones difficult, however it was still possible to differentiate between animal and human remains. The limited number of remains recovered means that an MNI count is not possible due to the limited amount of bone

Plate 1 - General view of graveyard from NE corner

Plate 2 - General view of hogback stone with loose soil either side

Figure 1: Site Location Plan

ACCArchaeology Group