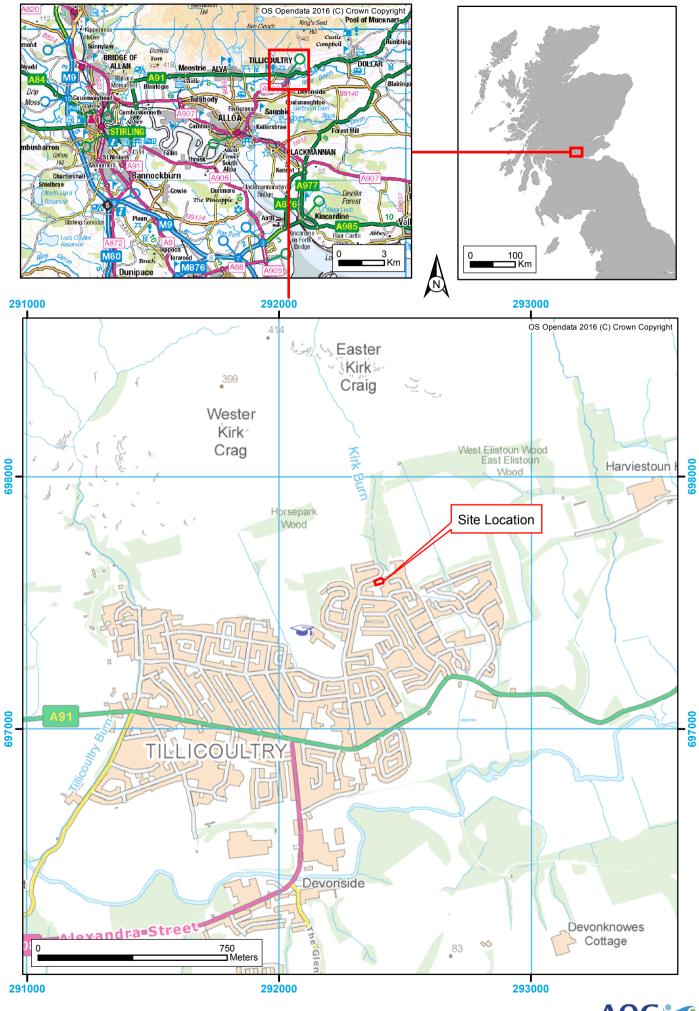

#### 1.2 Site Location

1.2.1 The remains of the Tillicoultry Old Parish Church is situated to the north of Tillicoultry town centre within the former grounds of Tillicoultry House (centred on NGR: NS92390 97579; Figure 1). The site is bounded by houses on Fir Park to the west, Fir Park to the north, and the back of other properties to the south and east.

#### **List of Illustrations**

| Figure 1 | Site Location                                      |
|----------|----------------------------------------------------|
| Figure 2 | Plan of graveyard showing molehills and find spots |