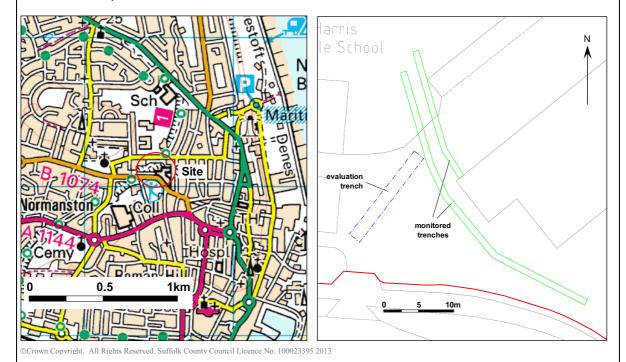

Event No: LWT 182               |
|                                                  | OASIS ref: suffolkc1-153297         |
| Address:                                         | Grid Reference: TM 5450 9408        |
| Harris Middle School, Lowestoft,                 | Number of Site visits: 3            |
| NR32 4JF.                                        | Date of visits: 6th & 7th February; |
| Notice of the works Monitoring of transhes asset | 15th February 2013                  |

Nature of the work: Monitoring of trenches associated with services and the construction of ramp access, following the identification of a humic/peaty layer during evaluation (LWT 182, report no. 2012/114)

% of total seen: 100% of the machine excavated trenches in the location specified.

## Location Map:



Figure 1. Site location and location of monitored trenches

## Results:

Three visits were made to the site to inspect the machine excavated trenches which measured up to 0.9m deep and 0.75m wide. Broadly the same soil sequence was observed throughout:

- Tarmac and associated sand and gravel sub base (c.0.35m in total)
- 0.2m of homogenous black silty sand material with a high organic content,
   the same as layer 0005 observed in the evaluation
- Natural subsoil- pale grey brown silty sand to the full depth of the trenches

Several service pipes were observed cutting the trenches but no archaeological features were noted and no artefacts were recovered.



Plate 1. General view of the monitored trenches, looking NNW



Plate 2. Section through part of the excavated trenches - all were