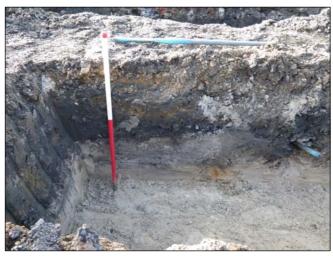

## Results:

Three visits were made to the site to inspect the machine excavated trenches which measured up to 0.9m deep and 0.75m wide. Broadly the same soil sequence was observed throughout:

- Tarmac and associated sand and gravel sub base (c.0.35m in total)
- 0.2m of homogenous black silty sand material with a high organic content,
   the same as layer 0005 observed in the evaluation
- Natural subsoil- pale grey brown silty sand to the full depth of the trenches

Several service pipes were observed cutting the trenches but no archaeological features were noted and no artefacts were recovered.

Plate 1. General view of the monitored trenches, looking NNW

Plate 2. Section through part of the excavated trenches - all were of similar appearance