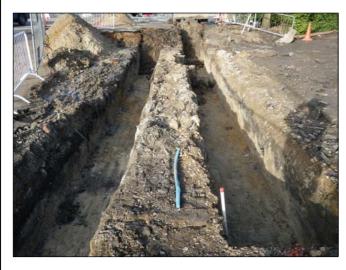

## Results:

Three visits were made to the site to inspect the machine excavated trenches which measured up to 0.9m deep and 0.75m wide. Broadly the same soil sequence was observed throughout:

- Tarmac and associated sand and gravel sub base (c.0.35m in total)
- 0.2m of homogenous black silty sand material with a high organic content,
   the same as layer 0005 observed in the evaluation
- Natural subsoil- pale grey brown silty sand to the full depth of the trenches

Several service pipes were observed cutting the trenches but no archaeological features were noted and no artefacts were recovered.

Plate 1. General view of the monitored trenches, looking NNW

Plate 2. Section through part of the excavated trenches - all were of similar appearance