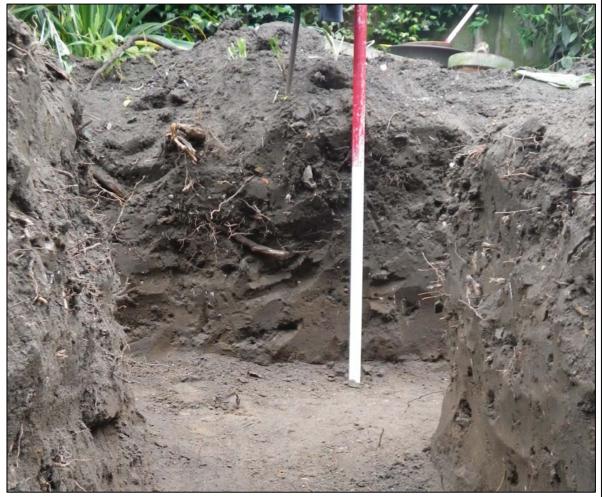

The trench measured 0.6m deep. It was cut through the garden topsoil and just onto the surface of an underlying deposit of pale orange sandy silt. It was not possible to ascertain of this was the natural subsoil or a later deposit.

No archaeological features were identified in the trench and no artefacts were recovered.

Plate 1. Stratigraphy as revealed by the footing trench.

Finds: none

Recorded by: Mark Sommers Date: 1st July 2013