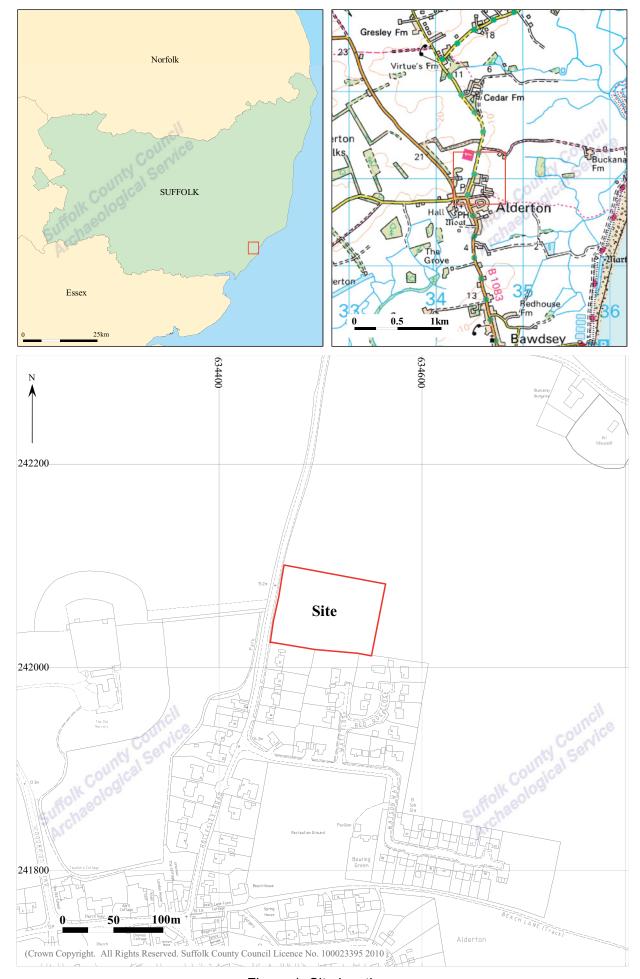

#### 1. Introduction

The site is centred on approximately TM 3431 4206 and comprises a total of approximately 0.74 hectares.

The site lies in an area of high archaeological importance, recorded in the County Historic Environment Record (HER), within a known area of extensive archaeological activity. It was felt therefore that the development work would cause ground disturbance with the potential to destroy archaeological deposits were they present. Initially, Suffolk County Council Archaeological Service (SCCAS) commissioned ArchaeoPhysica Ltd. to carry out a geophysical survey of the site (report no. HAS101), which was followed by an archaeological evaluation by trial trench, as outlined in a Brief and Specification produced by Jess Tipper of the SCCAS Conservation Team (Appendix I). The SCCAS Field Team was commissioned to carry out the work by the developer, Ashby Lawrence Homes Ltd.

## 2. Geology and topography

The site lies to the north of the village core, on the eastern side of Hollesley Road at approximately 10-15m OD, sloping gently down eastwards towards the coastal floodplain. The geology underlying the site comprises glaciofluvial drift over cretaceous sand or crag (deep sand).

Figure 1. Site location