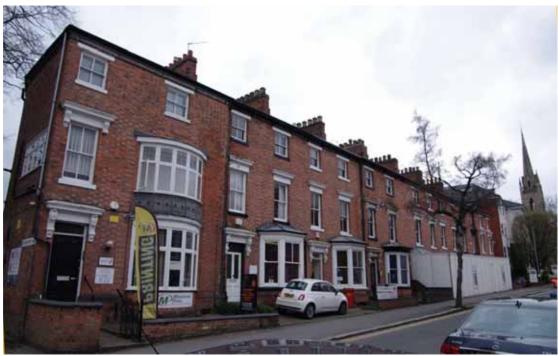

Figure 7 North-west facing elevation detail of 12-16 Looking east

Figure 8 First and second floor detail of 10-12 Looking north-east. Note painted name

Figure 9 Ground floor bay windows of 8-10 De Montfort Street These appear to be un-modified versions of what would have existed at 12-16 Looking south