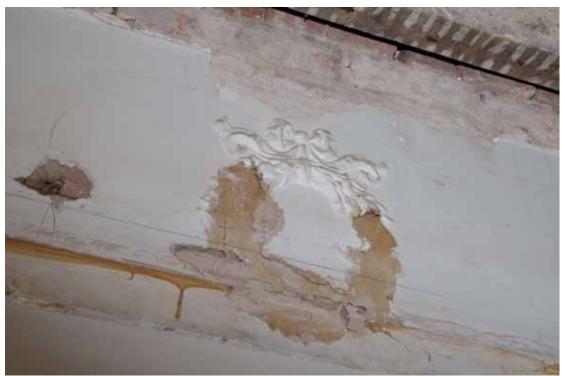

Figure 25 Detail of plasterwork on archway to hall of Number 12 See also photo 24 above

Figure 26 Removed staircase in Number 12 Looking north. Stairs were immediately above the cellar stairs

Figure 27 Ground floor, middle room of Number 12 Looking north-west. This is the only room with modern fittings remaining