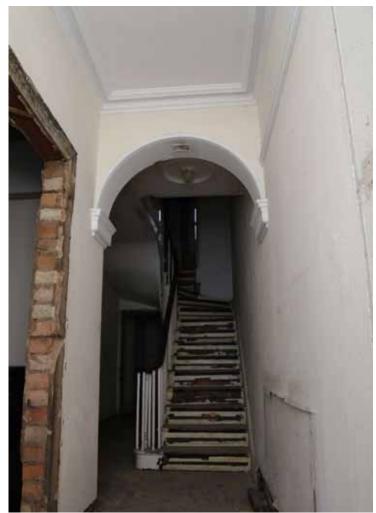

Figure 22 Number 12 ground floor front room Looking north-west

Figure 23 Hallway and front door of Number 12 Looking west

Figure 24 View into hallway of Number 12 Looking west. Openings on right are modern and connect to Number 14. Note decorative plasterwork around archway (see photo 25 below)

Figure 25 Detail of plasterwork on archway to hall of Number 12 See also photo 24 above

Figure 26 Removed staircase in Number 12 Looking north. Stairs were immediately above the cellar stairs

Figure 27 Ground floor, middle room of Number 12 Looking north-west. This is the only room with modern fittings remaining