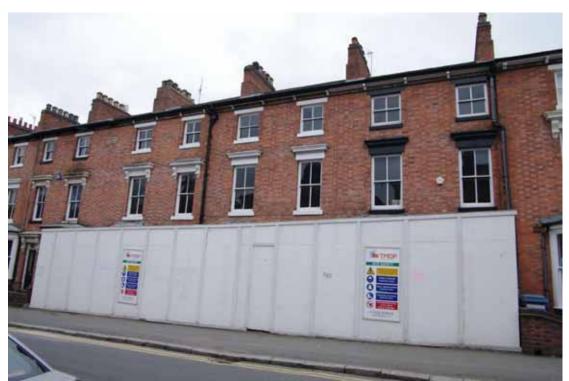

Figure 5 De Montfort Place Terrace facing onto De Montfort Street Looking north-east. London Road on left. Numbers 12-16 behind white hoarding

Figure 6 De Montfort Place Terrace

Looking south-east. Numbers 12-16 behind white hoarding. Note Bow-fronted bay of Number 4 compared with the other ground floor bays of the remaining terrace