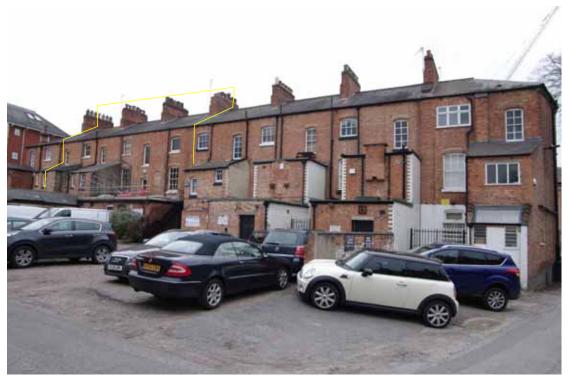

Figure 10 Rear, south-east, facing elevation Looking north. 12-16 highlighted

Figure 11 Rear, south-east, facing elevation Looking west. 12-16 highlighted

Figure 12 Rear of Number 12 Looking north-west. Number 14 to left. Note modified rear buildings and blocked doorways