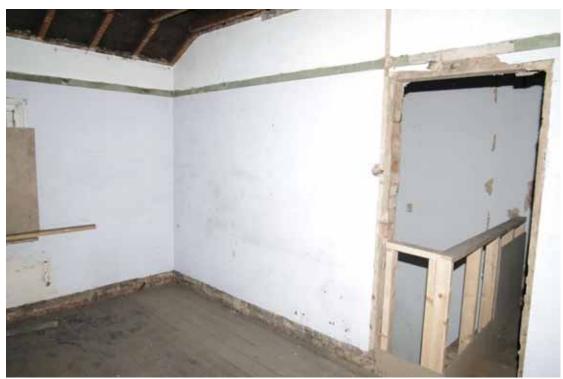

Figure 28 Ground floor rear extension behind Numbers 12 and 14 Looking south-west. This has replaced and enlarges the original rear toilet and wash house of both buildings

Figure 29 Ground floor rear extension behind Numbers 12 and 14 Looking west. Centre doorway leads down to cellar of Number 12