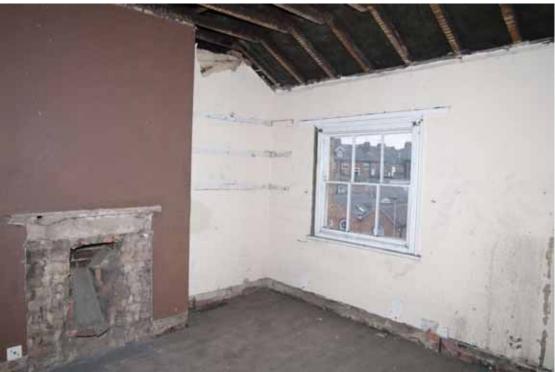

Figure 63 Number 14 second floor front room Looking west

Figure 64 Number 14 second floor rear room Looking south

Figure 65 Number 16 second floor front room Looking north

Figure 66 Number 16 second floor brick detail This type of perforated brick appears to be used throughout the terrace