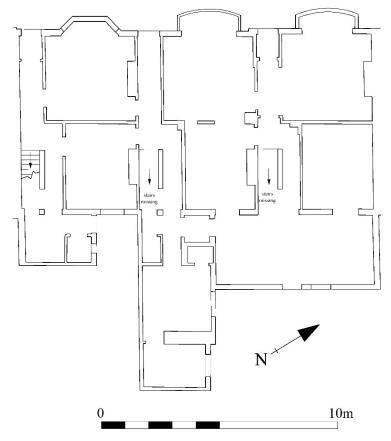

Figure 19 General view of Number 16 cellar Looking north

Figure 20 General view of Number 12 cellar Looking south

12-16 De Montfort Street Ground floor

Figure 21 Ground floor plan Number 16 on left, 12 on right. Modified from client's plan