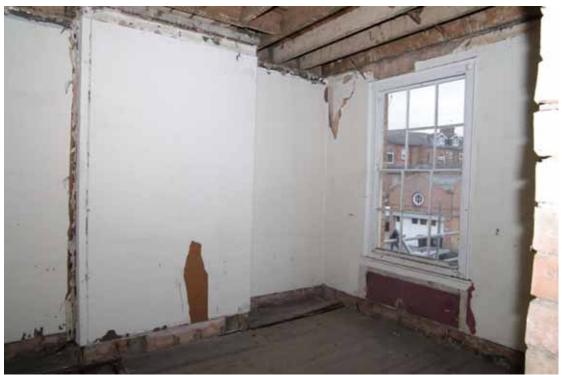

Figure 22 Number 12 ground floor front room Looking north-west

Figure 23 Hallway and front door of Number 12 Looking west

Figure 24 View into hallway of Number 12 Looking west. Openings on right are modern and connect to Number 14. Note decorative plasterwork around archway (see photo 25 below)