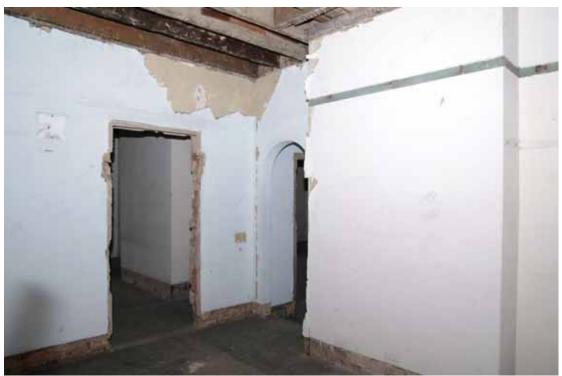

Figure 22 Number 12 ground floor front room Looking north-west

Figure 23 Hallway and front door of Number 12 Looking west

Figure 24 View into hallway of Number 12 Looking west. Openings on right are modern and connect to Number 14. Note decorative plasterwork around archway (see photo 25 below)

Figure 25 Detail of plasterwork on archway to hall of Number 12 See also photo 24 above

Figure 26 Removed staircase in Number 12 Looking north. Stairs were immediately above the cellar stairs

Figure 27 Ground floor, middle room of Number 12 Looking north-west. This is the only room with modern fittings remaining