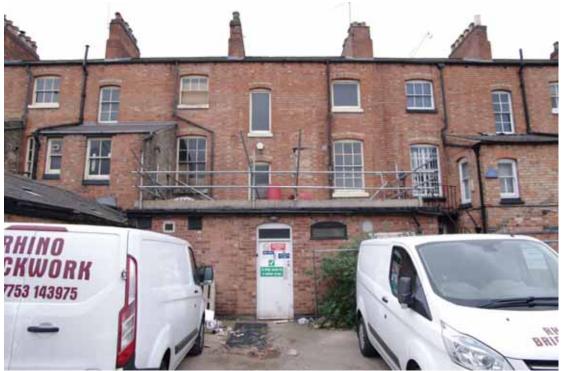

Figure 5 De Montfort Place Terrace facing onto De Montfort Street Looking north-east. London Road on left. Numbers 12-16 behind white hoarding

Figure 6 De Montfort Place Terrace

Looking south-east. Numbers 12-16 behind white hoarding. Note Bow-fronted bay of Number 4 compared with the other ground floor bays of the remaining terrace