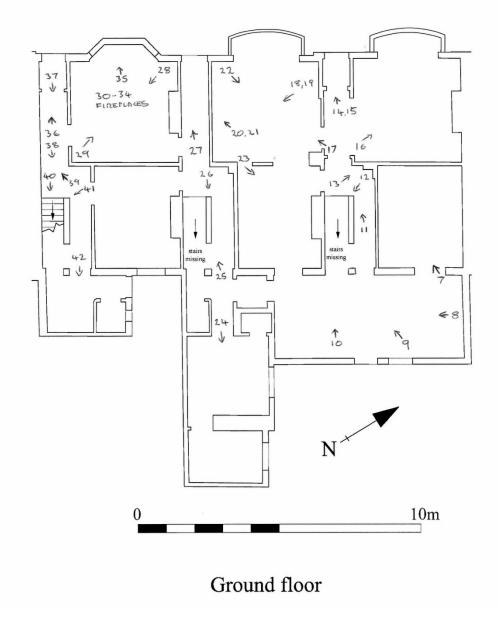

Figure 19 General view of Number 16 cellar Looking north

Figure 20 General view of Number 12 cellar Looking south

12-16 De Montfort Street Ground floor

Figure 21 Ground floor plan Number 16 on left, 12 on right. Modified from client's plan