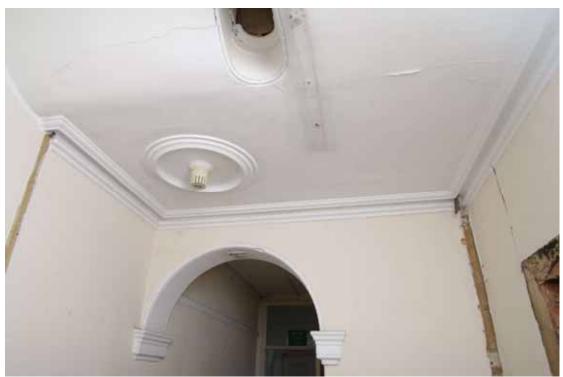

Figure 22 Number 12 ground floor front room Looking north-west

Figure 23 Hallway and front door of Number 12 Looking west

Figure 24 View into hallway of Number 12 Looking west. Openings on right are modern and connect to Number 14. Note decorative plasterwork around archway (see photo 25 below)

Figure 25 Detail of plasterwork on archway to hall of Number 12 See also photo 24 above

Figure 26 Removed staircase in Number 12 Looking north. Stairs were immediately above the cellar stairs

Figure 27 Ground floor, middle room of Number 12 Looking north-west. This is the only room with modern fittings remaining