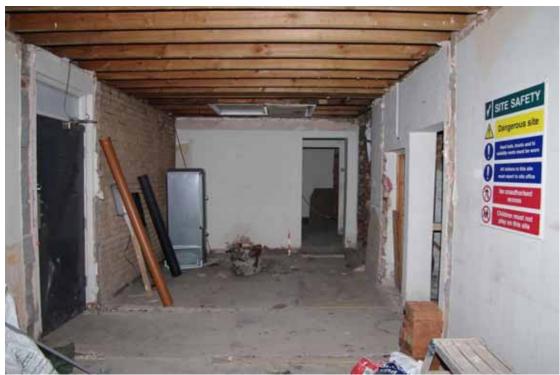

Figure 28 Ground floor rear extension behind Numbers 12 and 14 Looking south-west. This has replaced and enlarges the original rear toilet and wash house of both buildings

Figure 29 Ground floor rear extension behind Numbers 12 and 14 Looking west. Centre doorway leads down to cellar of Number 12