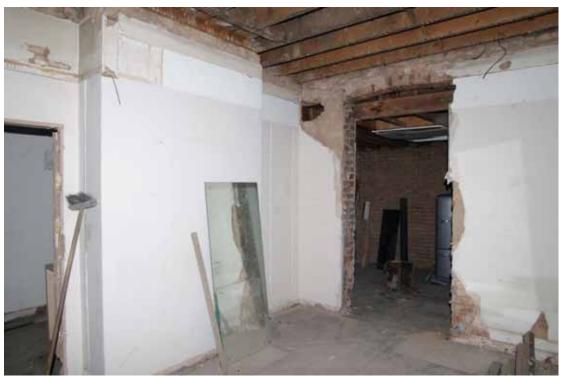

Figure 22 Number 12 ground floor front room Looking north-west

Figure 23 Hallway and front door of Number 12 Looking west

Figure 24 View into hallway of Number 12 Looking west. Openings on right are modern and connect to Number 14. Note decorative plasterwork around archway (see photo 25 below)

Figure 25 Detail of plasterwork on archway to hall of Number 12 See also photo 24 above

Figure 26 Removed staircase in Number 12 Looking north. Stairs were immediately above the cellar stairs

Figure 27 Ground floor, middle room of Number 12 Looking north-west. This is the only room with modern fittings remaining