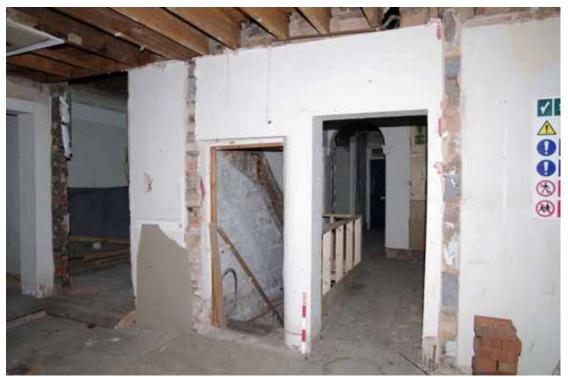

Figure 30 Number 14 ground floor front room Looking west from hallway of Number 12 through modern opening

Figure 31 Number 14 ground floor front room

Looking east. Modern steelworks shows where the adjoining wall to Number 12 has been removed. Note removed plaster decoration and picture rail on right of picture