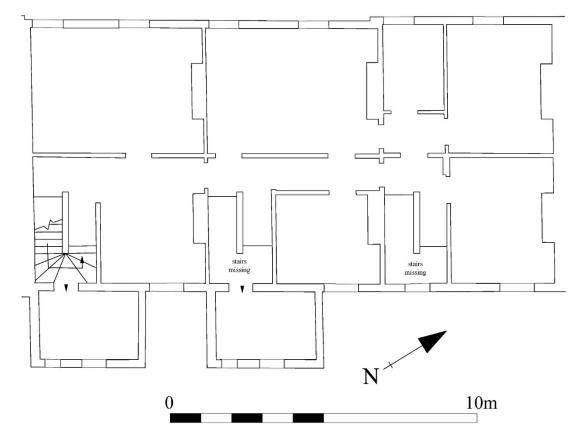

Figure 44 First floor plan Number 16 on left, 12 on right. Modified from client's plan

Figure 45 Number 12 first floor front room Looking north

Figure 46 Number 12 first floor front room Looking south. Round-headed door is a later insert to connect with Number 14

Figure 56 Number 16 first floor rear toilet block Looking south-east from stairs

Figure 57 Second floor plan Number 16 on left, 12 on right. Modified from client's plan

Figure 58 Number 16 staircase up from first to second floor Looking south-east