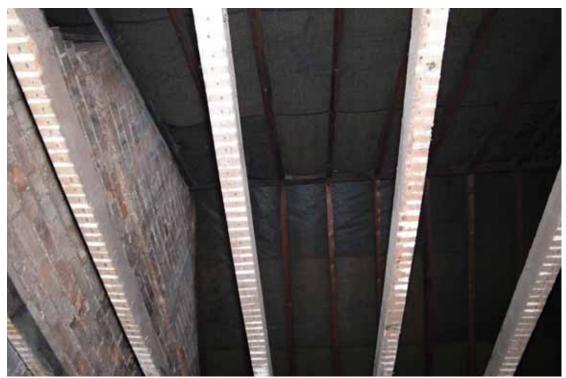

Figure 59 Number 12 second floor front room Looking north

Figure 60 Number 12 second floor front room window detail

Figure 61 Number 12 underside of roof detail

Figure 62 Number 12 second floor rear room Looking east