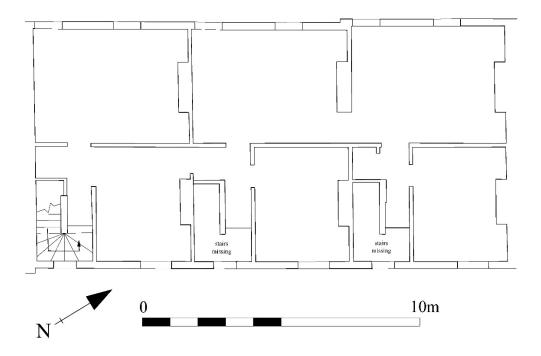

Figure 19 General view of Number 16 cellar Looking north

Figure 20 General view of Number 12 cellar Looking south

12-16 De Montfort Street Ground floor

Figure 21 Ground floor plan Number 16 on left, 12 on right. Modified from client's plan