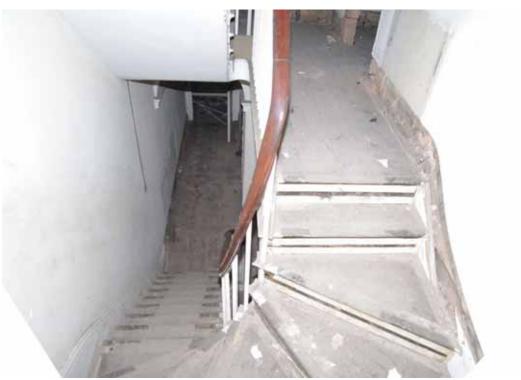

Figure 38 Number 16 front ground floor room Looking south. Unclear where the fireplaces have come from

Figure 39 Number 16 front ground floor room Looking north

Figure 40 Number 16 staircase Looking south-east from front door

Figure 41 Number 16 staircase detail

Figure 42 Number 16 ground floor plasterwork detail Looking at plaster beneath the staircase. Hallway to front door on left

Figure 43 Number 16 staircase Looking south-east. Ground floor on left