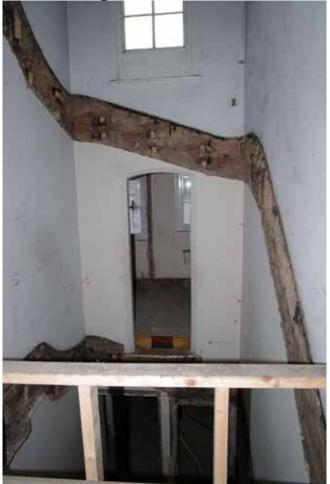

Figure 25 Detail of plasterwork on archway to hall of Number 12 See also photo 24 above

Figure 26 Removed staircase in Number 12 Looking north. Stairs were immediately above the cellar stairs

Figure 27 Ground floor, middle room of Number 12 Looking north-west. This is the only room with modern fittings remaining