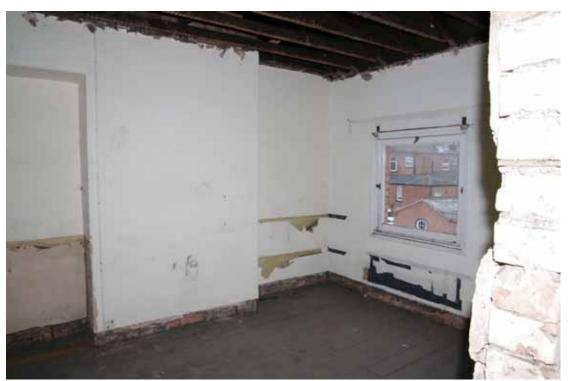

Figure 30 Number 14 ground floor front room Looking west from hallway of Number 12 through modern opening

Figure 31 Number 14 ground floor front room

Looking east. Modern steelworks shows where the adjoining wall to Number 12 has been removed. Note removed plaster decoration and picture rail on right of picture