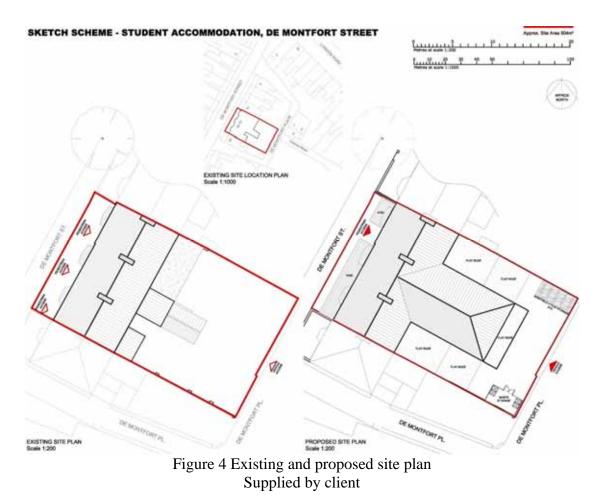

A planning application (20182564) has been submitted by the client for a change of use of the properties from offices to create 18 student flats. The change of use will entail the partial demolition and replacement of the rear extensions of the buildings along with a number of internal changes. In response to a consultation from the planning authority, the City Archaeologist (as their adviser) has recommended that, due to their historic nature, a photographic survey of the buildings takes place prior to the commencement of any demolition work. The buildings lie within the New Walk Conservation Area.

Numbers 12-16 De Montfort Street are located on the eastern side of De Montfort Street close to its junction with London Road (Fig. 1). Until recently the buildings had been used as commercial office premises. At the time of the survey the buildings had undergone a soft-strip with some internal partition walls having been removed. Most of the partitions were later additions and were not part of the original fabric. Some additional openings have been broken through to give access to all three properties and some new steelwork has been inserted. It is not clear how recent these works are as some may have been carried out by previous owners. More recently, the two main staircases belonging to Numbers 12 and 14 have been removed. No work was taking place at the time of the survey.