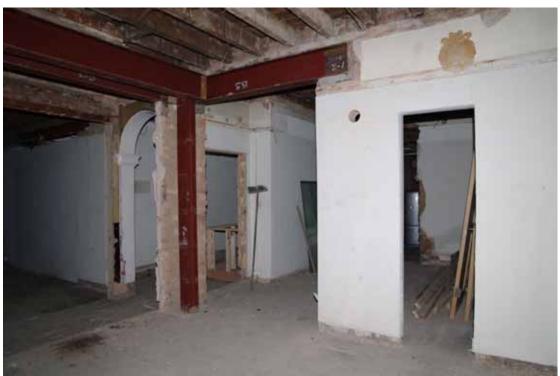

Figure 38 Number 16 front ground floor room Looking south. Unclear where the fireplaces have come from

Figure 39 Number 16 front ground floor room Looking north

Figure 40 Number 16 staircase Looking south-east from front door