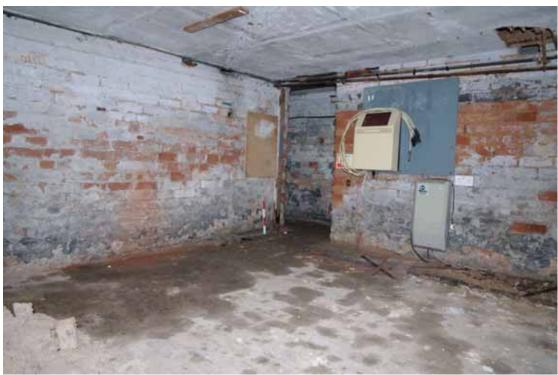

Figure 19 General view of Number 16 cellar Looking north

Figure 20 General view of Number 12 cellar Looking south

12-16 De Montfort Street Ground floor

Figure 21 Ground floor plan Number 16 on left, 12 on right. Modified from client's plan