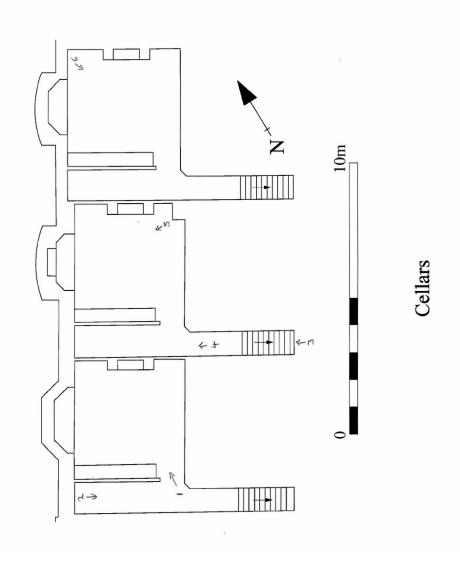

Figure 16 Plan of cellars Number 16 on left, 12 on right. Modified from client's plan

Figure 17 Stairs down to cellar of Number 12 Looking north-west

Figure 18 Stairs up to ground floor from cellar of Number 16 Looking south-east from coal cellar