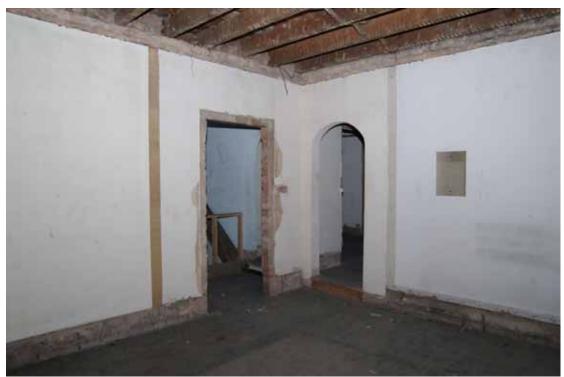

Figure 22 Number 12 ground floor front room Looking north-west

Figure 23 Hallway and front door of Number 12 Looking west

Figure 24 View into hallway of Number 12 Looking west. Openings on right are modern and connect to Number 14. Note decorative plasterwork around archway (see photo 25 below)

Figure 25 Detail of plasterwork on archway to hall of Number 12 See also photo 24 above

Figure 26 Removed staircase in Number 12 Looking north. Stairs were immediately above the cellar stairs

Figure 27 Ground floor, middle room of Number 12 Looking north-west. This is the only room with modern fittings remaining