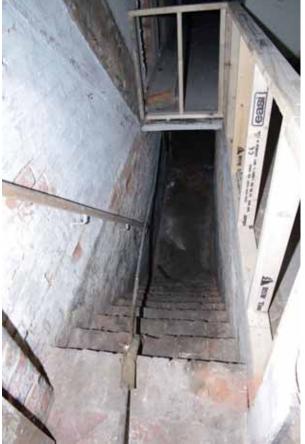

Figure 16 Plan of cellars Number 16 on left, 12 on right. Modified from client's plan

Figure 17 Stairs down to cellar of Number 12 Looking north-west

Figure 18 Stairs up to ground floor from cellar of Number 16 Looking south-east from coal cellar