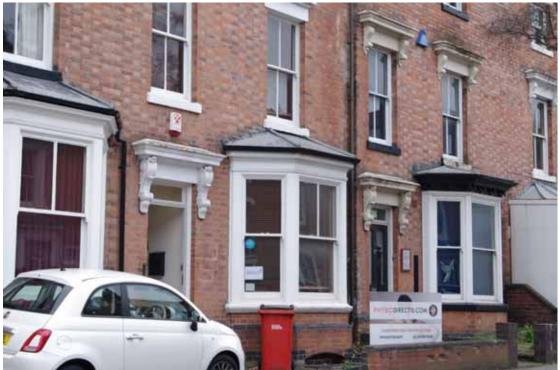

Figure 5 De Montfort Place Terrace facing onto De Montfort Street Looking north-east. London Road on left. Numbers 12-16 behind white hoarding

Figure 6 De Montfort Place Terrace

Looking south-east. Numbers 12-16 behind white hoarding. Note Bow-fronted bay of Number 4 compared with the other ground floor bays of the remaining terrace