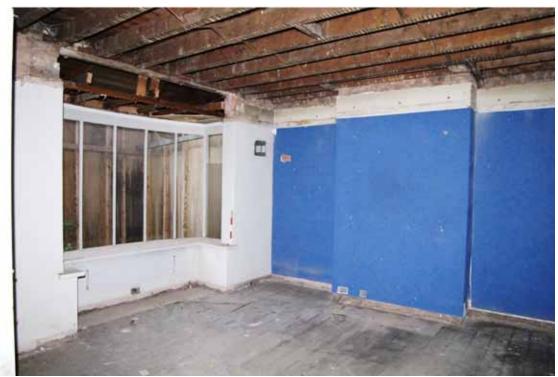

Figure 30 Number 14 ground floor front room Looking west from hallway of Number 12 through modern opening

Figure 31 Number 14 ground floor front room

Looking east. Modern steelworks shows where the adjoining wall to Number 12 has been removed. Note removed plaster decoration and picture rail on right of picture