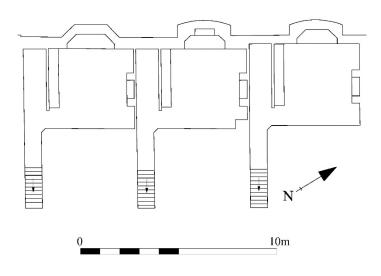

Figure 16 Plan of cellars Number 16 on left, 12 on right. Modified from client's plan

Figure 17 Stairs down to cellar of Number 12 Looking north-west

Figure 18 Stairs up to ground floor from cellar of Number 16 Looking south-east from coal cellar

Figure 19 General view of Number 16 cellar Looking north

Figure 20 General view of Number 12 cellar Looking south

12-16 De Montfort Street Ground floor

Figure 21 Ground floor plan Number 16 on left, 12 on right. Modified from client's plan