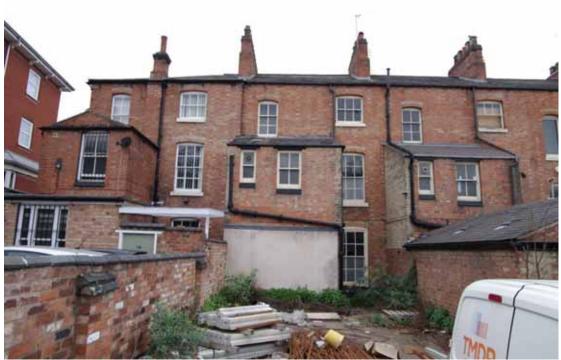

Figure 10 Rear, south-east, facing elevation Looking north. 12-16 highlighted

Figure 11 Rear, south-east, facing elevation Looking west. 12-16 highlighted

Figure 12 Rear of Number 12 Looking north-west. Number 14 to left. Note modified rear buildings and blocked doorways