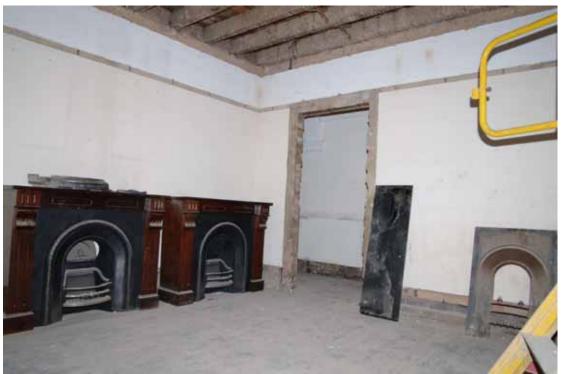

Figure 38 Number 16 front ground floor room Looking south. Unclear where the fireplaces have come from

Figure 39 Number 16 front ground floor room Looking north

Figure 40 Number 16 staircase Looking south-east from front door