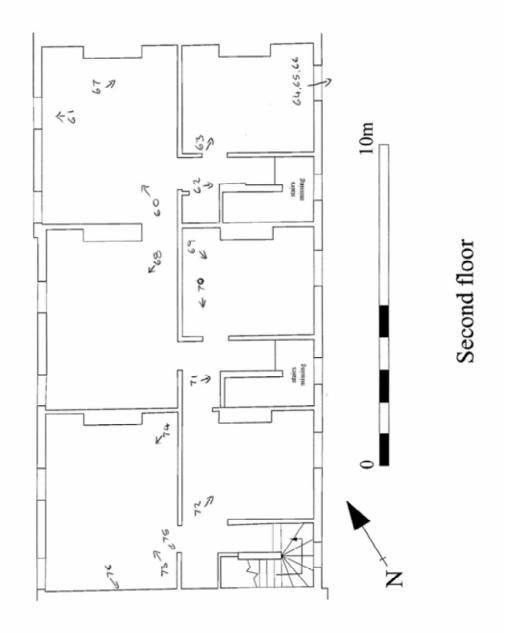

Figure 56 Number 16 first floor rear toilet block Looking south-east from stairs

Figure 57 Second floor plan Number 16 on left, 12 on right. Modified from client's plan

Figure 58 Number 16 staircase up from first to second floor Looking south-east