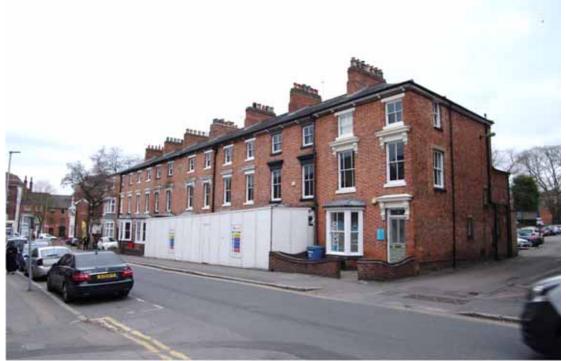

Figure 5 De Montfort Place Terrace facing onto De Montfort Street Looking north-east. London Road on left. Numbers 12-16 behind white hoarding

Figure 6 De Montfort Place Terrace

Looking south-east. Numbers 12-16 behind white hoarding. Note Bow-fronted bay of Number 4 compared with the other ground floor bays of the remaining terrace