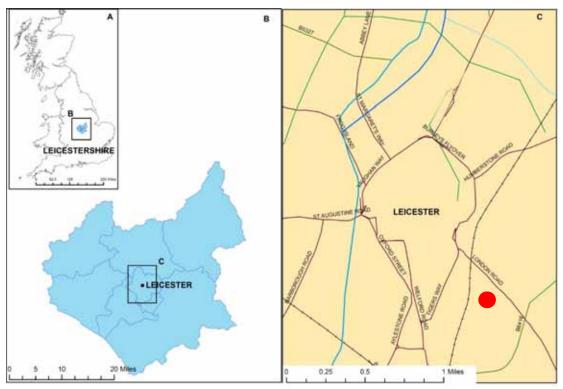

Numbers 12-16 De Montfort Street are located on the eastern side of De Montfort Street close to its junction with London Road (Fig. 1). Until recently the buildings had been used as commercial office premises. At the time of the survey the buildings had undergone a soft-strip with some internal partition walls having been removed. Most of the partitions were later additions and were not part of the original fabric. Some additional openings have been broken through to give access to all three properties and some new steelwork has been inserted. It is not clear how recent these works are as some may have been carried out by previous owners. More recently, the two main staircases belonging to Numbers 12 and 14 have been removed. No work was taking place at the time of the survey.