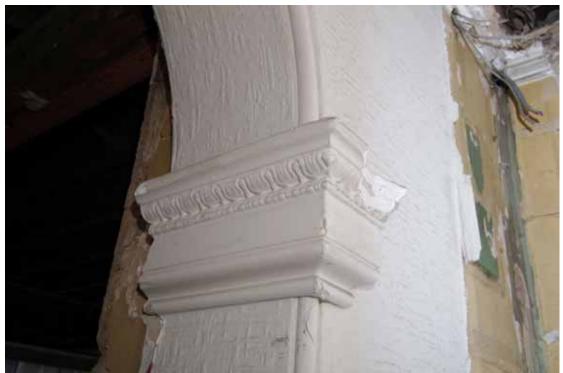

Figure 25 Detail of plasterwork on archway to hall of Number 12 See also photo 24 above

Figure 26 Removed staircase in Number 12 Looking north. Stairs were immediately above the cellar stairs

Figure 27 Ground floor, middle room of Number 12 Looking north-west. This is the only room with modern fittings remaining