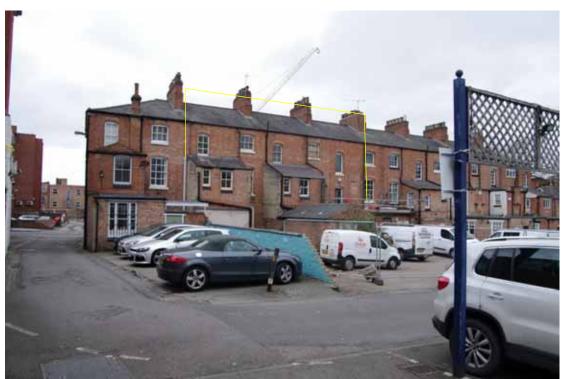

Figure 10 Rear, south-east, facing elevation Looking north. 12-16 highlighted

Figure 11 Rear, south-east, facing elevation Looking west. 12-16 highlighted

Figure 12 Rear of Number 12 Looking north-west. Number 14 to left. Note modified rear buildings and blocked doorways