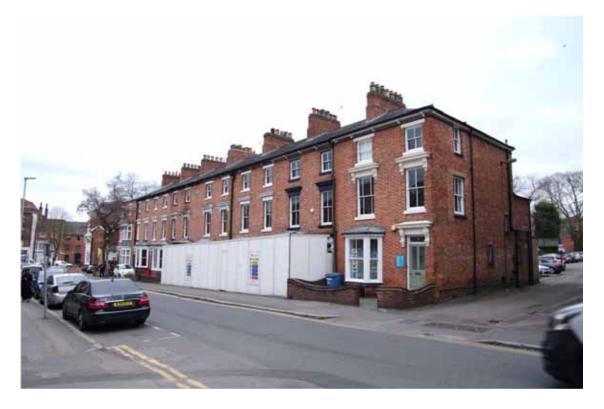

Figure 5 De Montfort Place Terrace facing onto De Montfort Street Looking north-east. London Road on left. Numbers 12-16 behind white hoarding

Figure 6 De Montfort Place Terrace

Looking south-east. Numbers 12-16 behind white hoarding. Note Bow-fronted bay of Number 4 compared with the other ground floor bays of the remaining terrace