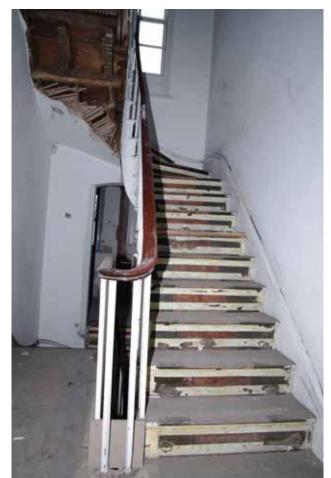

Figure 38 Number 16 front ground floor room Looking south. Unclear where the fireplaces have come from

Figure 39 Number 16 front ground floor room Looking north

Figure 40 Number 16 staircase Looking south-east from front door

Figure 41 Number 16 staircase detail

Figure 42 Number 16 ground floor plasterwork detail Looking at plaster beneath the staircase. Hallway to front door on left

Figure 43 Number 16 staircase Looking south-east. Ground floor on left