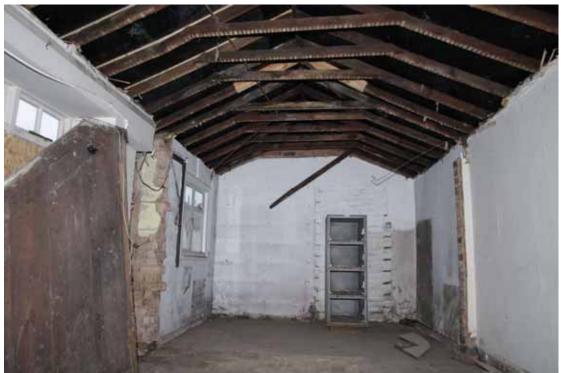

Figure 28 Ground floor rear extension behind Numbers 12 and 14 Looking south-west. This has replaced and enlarges the original rear toilet and wash house of both buildings

Figure 29 Ground floor rear extension behind Numbers 12 and 14 Looking west. Centre doorway leads down to cellar of Number 12