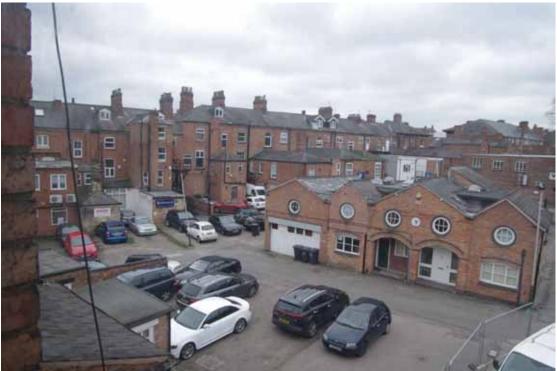

Figure 15 Former stable block to rear of 12-16 Looking east from first floor of Number 12. Houses fronting onto London Road on left of photograph