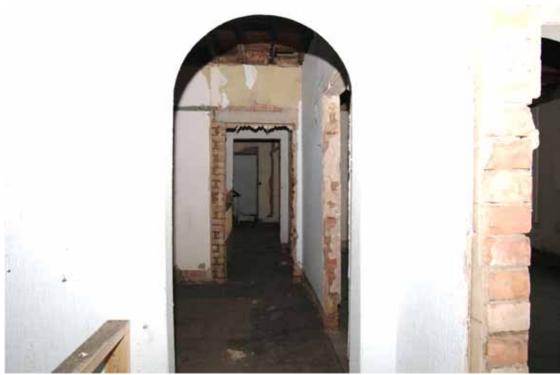

Figure 22 Number 12 ground floor front room Looking north-west

Figure 23 Hallway and front door of Number 12 Looking west

Figure 24 View into hallway of Number 12 Looking west. Openings on right are modern and connect to Number 14. Note decorative plasterwork around archway (see photo 25 below)