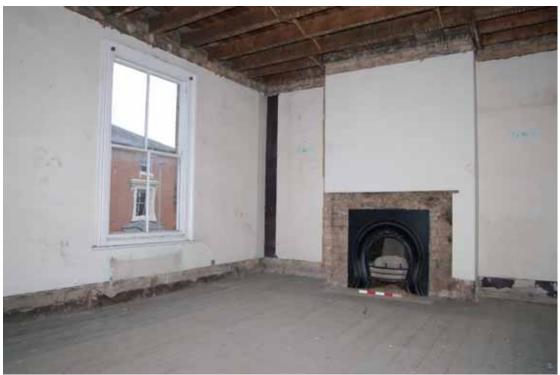

Figure 38 Number 16 front ground floor room Looking south. Unclear where the fireplaces have come from

Figure 39 Number 16 front ground floor room Looking north

Figure 40 Number 16 staircase Looking south-east from front door