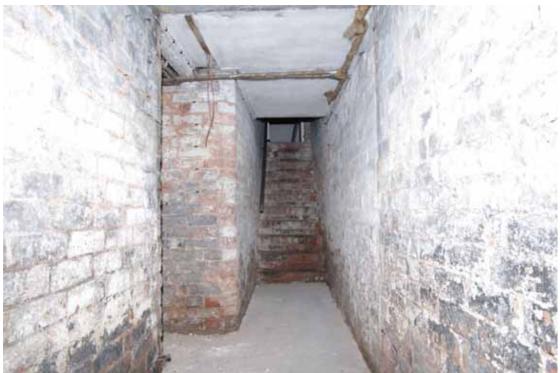

Figure 16 Plan of cellars Number 16 on left, 12 on right. Modified from client's plan

Figure 17 Stairs down to cellar of Number 12 Looking north-west

Figure 18 Stairs up to ground floor from cellar of Number 16 Looking south-east from coal cellar