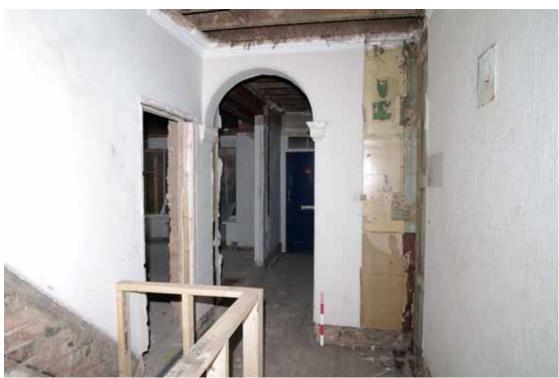

Figure 22 Number 12 ground floor front room Looking north-west

Figure 23 Hallway and front door of Number 12 Looking west

Figure 24 View into hallway of Number 12 Looking west. Openings on right are modern and connect to Number 14. Note decorative plasterwork around archway (see photo 25 below)