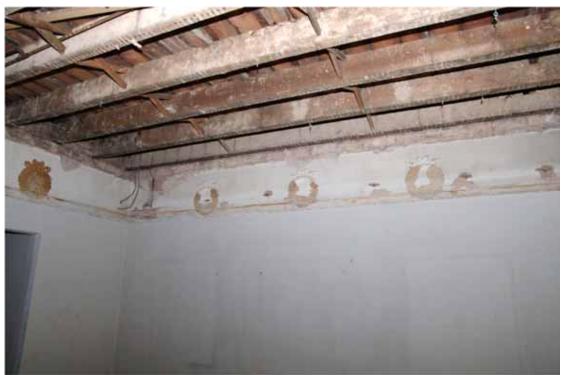

Figure 22 Number 12 ground floor front room Looking north-west

Figure 23 Hallway and front door of Number 12 Looking west

Figure 24 View into hallway of Number 12 Looking west. Openings on right are modern and connect to Number 14. Note decorative plasterwork around archway (see photo 25 below)

Figure 25 Detail of plasterwork on archway to hall of Number 12 See also photo 24 above

Figure 26 Removed staircase in Number 12 Looking north. Stairs were immediately above the cellar stairs

Figure 27 Ground floor, middle room of Number 12 Looking north-west. This is the only room with modern fittings remaining