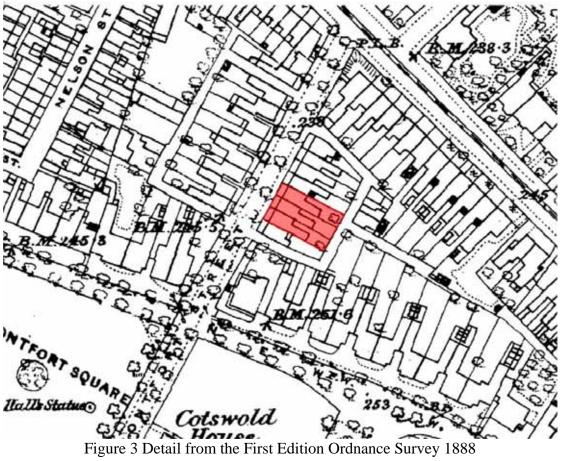

The first detailed map is the First Edition Ordnance Survey map published in 1888 (Fig. 3). This shows the buildings with small front and rear gardens with a stable block in the rear courtyard serving the surrounding houses. This layout continues over subsequent editions although the rear of the properties appears to have been added to from time to time. The 1954 edition still shows that all of the properties still retain their rear gardens which suggests that they were still in use as private houses at this time. By 1979 the property boundaries have all gone and the area appears to be used, as it is currently, as parking space.

Further cartographic evidence and a study of the archaeological potential of the locality is discussed in a desk-based assessment produced by ULAS in 2018 (Hunt, 2018).

12-16 De Montfort Street highlighted