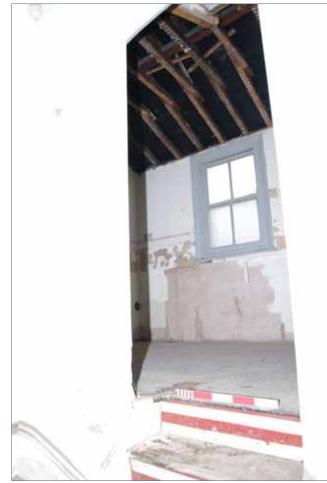

Figure 38 Number 16 front ground floor room Looking south. Unclear where the fireplaces have come from

Figure 39 Number 16 front ground floor room Looking north

Figure 40 Number 16 staircase Looking south-east from front door