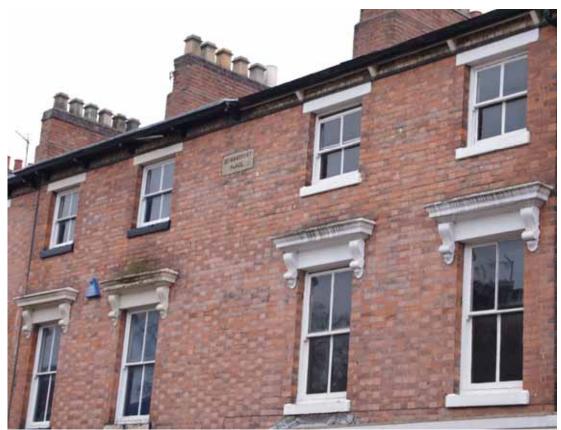

Figure 7 North-west facing elevation detail of 12-16 Looking east

Figure 8 First and second floor detail of 10-12 Looking north-east. Note painted name

Figure 9 Ground floor bay windows of 8-10 De Montfort Street These appear to be un-modified versions of what would have existed at 12-16 Looking south