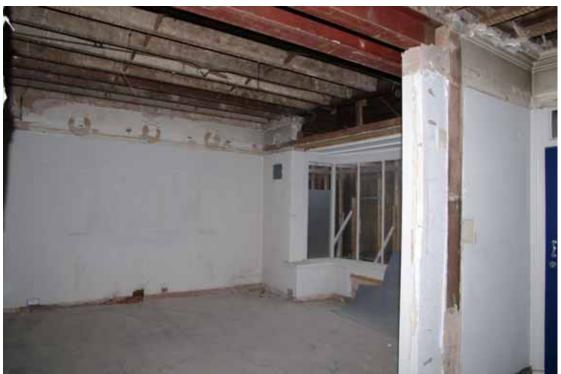

Figure 35 Number 14 front door Looking south-east. Knocked-through doorway to Number 16 on right

Figure 36 Number 14 middle ground floor room Looking east from doorway through from front room

Figure 37 Rear extension to rear of Number 14 Looking south-east