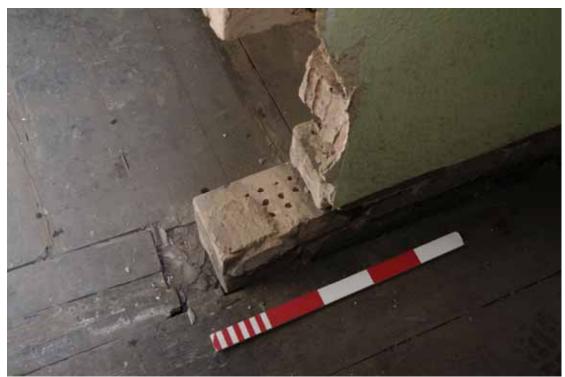

Figure 63 Number 14 second floor front room Looking west

Figure 64 Number 14 second floor rear room Looking south

Figure 65 Number 16 second floor front room Looking north

Figure 66 Number 16 second floor brick detail This type of perforated brick appears to be used throughout the terrace