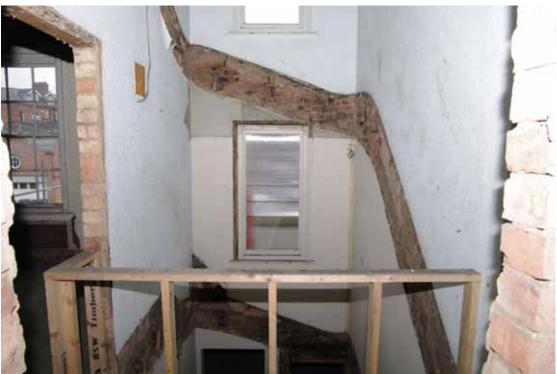

Figure 50 First floor connecting corridor Looking south-west from Number 12

Figure 51 Number 14 first floor front room Looking east

Figure 52 Number 14 first floor rear room Looking north towards front room

Figure 53 Number 14 removed staircase at first floor level Looking south-east towards doorway to rear toilet block

Figure 54 Number 16 first floor front room Looking north

Figure 55 Number 16 first floor rear room Looking east