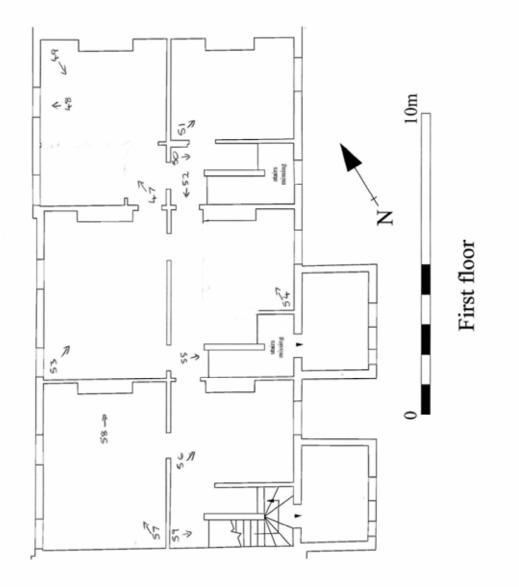

Figure 44 First floor plan Number 16 on left, 12 on right. Modified from client's plan

Figure 45 Number 12 first floor front room Looking north

Figure 46 Number 12 first floor front room Looking south. Round-headed door is a later insert to connect with Number 14