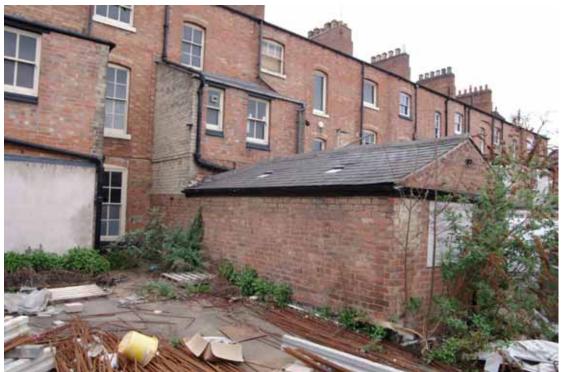

Figure 10 Rear, south-east, facing elevation Looking north. 12-16 highlighted

Figure 11 Rear, south-east, facing elevation Looking west. 12-16 highlighted

Figure 12 Rear of Number 12 Looking north-west. Number 14 to left. Note modified rear buildings and blocked doorways

Figure 13 Rear outbuildings of Number 14 Looking north. Map evidence suggests that all three properties once had this type of extension

Figure 14 Rear outbuildings of Number 16 Looking north-west. Number 14 to right