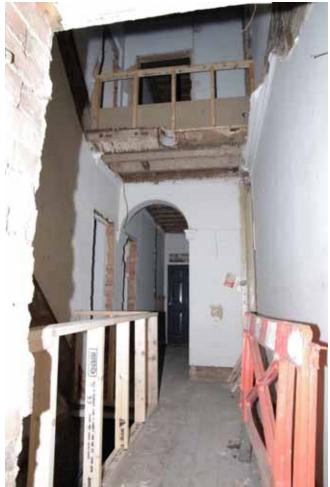

Figure 22 Number 12 ground floor front room Looking north-west

Figure 23 Hallway and front door of Number 12 Looking west

Figure 24 View into hallway of Number 12 Looking west. Openings on right are modern and connect to Number 14. Note decorative plasterwork around archway (see photo 25 below)