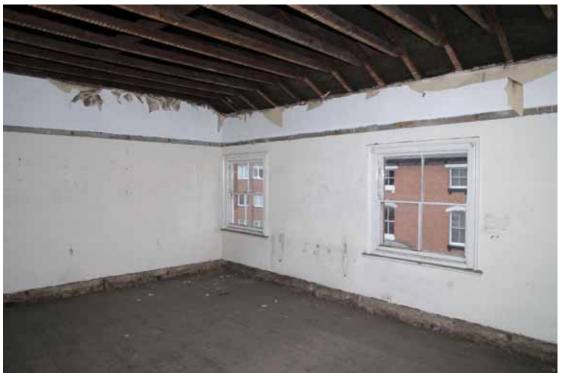

Figure 63 Number 14 second floor front room Looking west

Figure 64 Number 14 second floor rear room Looking south

Figure 65 Number 16 second floor front room Looking north

Figure 66 Number 16 second floor brick detail This type of perforated brick appears to be used throughout the terrace