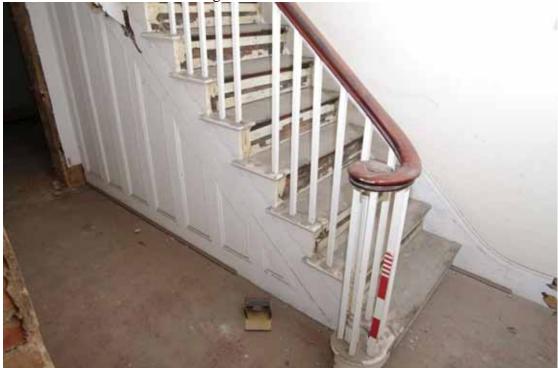

Figure 38 Number 16 front ground floor room Looking south. Unclear where the fireplaces have come from

Figure 39 Number 16 front ground floor room Looking north

Figure 40 Number 16 staircase Looking south-east from front door

Figure 41 Number 16 staircase detail

Figure 42 Number 16 ground floor plasterwork detail Looking at plaster beneath the staircase. Hallway to front door on left

Figure 43 Number 16 staircase Looking south-east. Ground floor on left