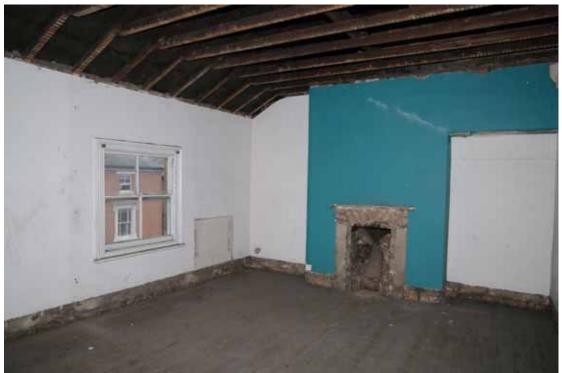

Figure 38 Number 16 front ground floor room Looking south. Unclear where the fireplaces have come from

Figure 39 Number 16 front ground floor room Looking north

Figure 40 Number 16 staircase Looking south-east from front door