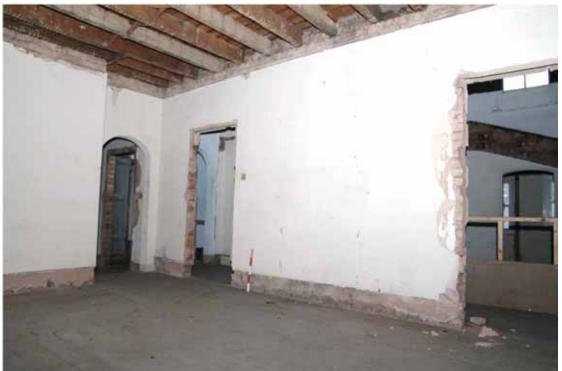

Figure 28 Ground floor rear extension behind Numbers 12 and 14 Looking south-west. This has replaced and enlarges the original rear toilet and wash house of both buildings

Figure 29 Ground floor rear extension behind Numbers 12 and 14 Looking west. Centre doorway leads down to cellar of Number 12