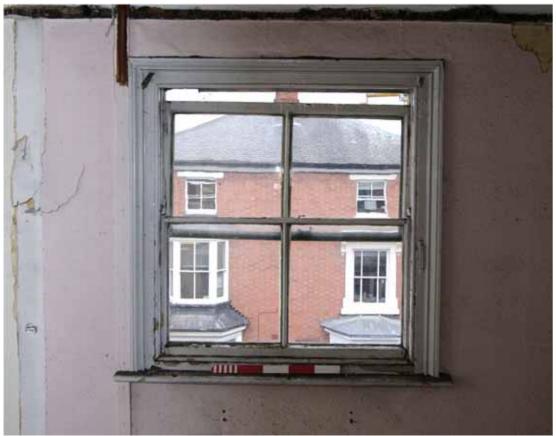

Figure 47 Number 12 first floor front room window detail

Figure 48 Number 12 first floor rear room Looking east. The stable block can be seen through the window

Figure 49 Number 12 removed stair case at first floor level Looking south-east