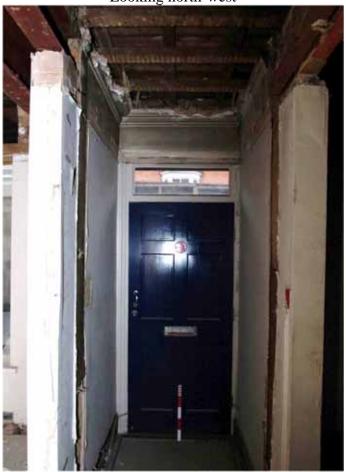

Figure 35 Number 14 front door Looking south-east. Knocked-through doorway to Number 16 on right

Figure 36 Number 14 middle ground floor room Looking east from doorway through from front room

Figure 37 Rear extension to rear of Number 14 Looking south-east