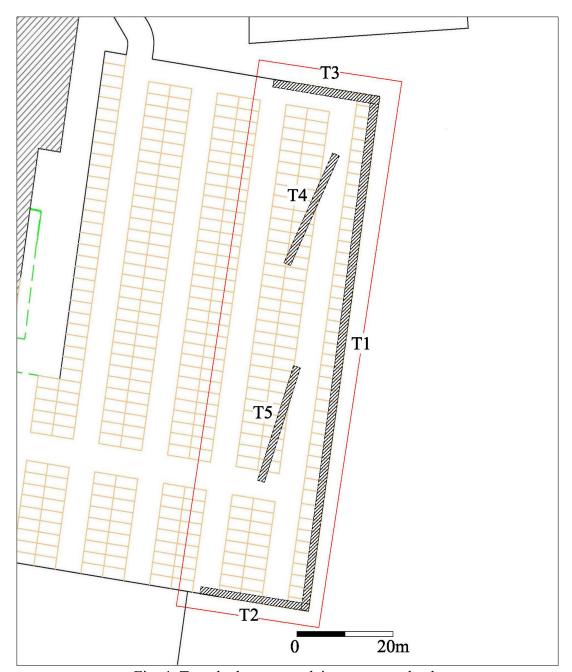

#### **Results**

For the purposes of recording the areas evaluated were treated as trenches, hence Trench 1-5 (Fig. 4). Trench 1 ran along the long east edge of the proposals where a kerb and a new drain would be sited, and was 108m long (Fig. 5). Trench 2 ran along the south edge (Fig. 6), **Trench 3** along the north edge (Fig. 7); both were 23m long. Trenches 4 and 5 were internal to the proposed hard-standing area and were 25m long (Fig. 8, Fig. 9). All trenches were 1.5m wide. No archaeological features were identified during the works and no stray finds were recovered from the spoil or the unstratified deposits. A series of land drains were observed, including both granite-built and recent plastic examples, these mostly ran downslope to the east. Several modern services were also recorded cutting the natural substrata. Some of these were probably associated with the former football pitch and two large concrete stanchions from the pitch floodlights were also exposed in Trench 1 and removed during the work. Natural ground was observed in all evaluated areas, except the southern half of Trench 1 where only backfill of a surviving large service trench was observed across the width of the trench (Fig. 10). This backfill was not removed as observation in a manhole and confirmed by a trial hole indicated that the service was at a substantial depth (1.1m or more below current ground level).

Fig. 4: Trenched areas overlain on proposals plan

Fig. 5: Trench 1 along east edge of site, north (undisturbed) section of, looking north

Fig. 6: Trench 2 along south edge of site, looking west

Fig. 7: Trench 3 along north edge of site, looking west