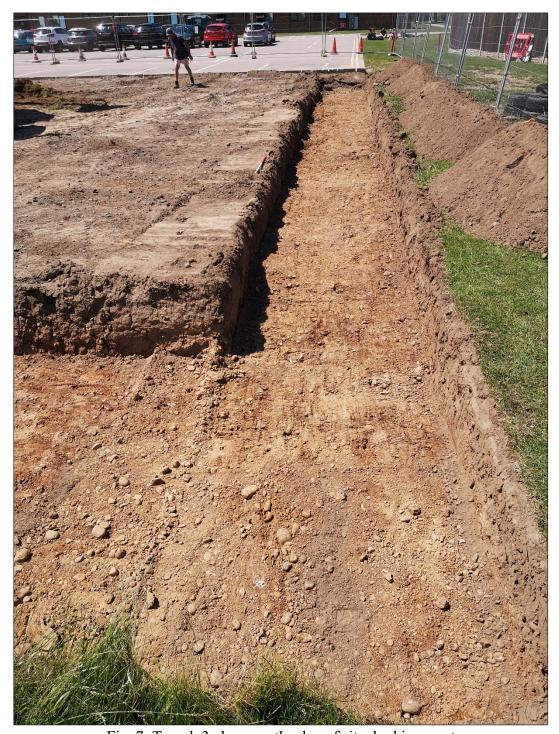

#### **Results**

For the purposes of recording the areas evaluated were treated as trenches, hence Trench 1-5 (Fig. 4). Trench 1 ran along the long east edge of the proposals where a kerb and a new drain would be sited, and was 108m long (Fig. 5). Trench 2 ran along the south edge (Fig. 6), **Trench 3** along the north edge (Fig. 7); both were 23m long. Trenches 4 and 5 were internal to the proposed hard-standing area and were 25m long (Fig. 8, Fig. 9). All trenches were 1.5m wide. No archaeological features were identified during the works and no stray finds were recovered from the spoil or the unstratified deposits. A series of land drains were observed, including both granite-built and recent plastic examples, these mostly ran downslope to the east. Several modern services were also recorded cutting the natural substrata. Some of these were probably associated with the former football pitch and two large concrete stanchions from the pitch floodlights were also exposed in Trench 1 and removed during the work. Natural ground was observed in all evaluated areas, except the southern half of Trench 1 where only backfill of a surviving large service trench was observed across the width of the trench (Fig. 10). This backfill was not removed as observation in a manhole and confirmed by a trial hole indicated that the service was at a substantial depth (1.1m or more below current ground level).

Fig. 4: Trenched areas overlain on proposals plan

Fig. 5: Trench 1 along east edge of site, north (undisturbed) section of, looking north

Fig. 6: Trench 2 along south edge of site, looking west

Fig. 7: Trench 3 along north edge of site, looking west