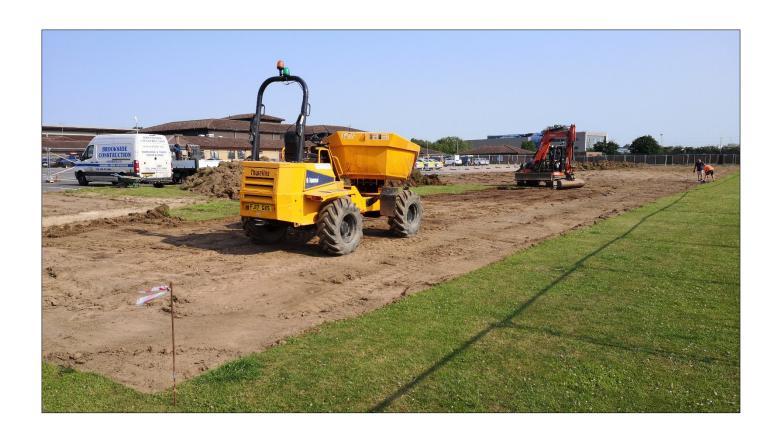

#### **Results**

For the purposes of recording the areas evaluated were treated as trenches, hence Trench 1-5 (Fig. 4). Trench 1 ran along the long east edge of the proposals where a kerb and a new drain would be sited, and was 108m long (Fig. 5). Trench 2 ran along the south edge (Fig. 6), **Trench 3** along the north edge (Fig. 7); both were 23m long. Trenches 4 and 5 were internal to the proposed hard-standing area and were 25m long (Fig. 8, Fig. 9). All trenches were 1.5m wide. No archaeological features were identified during the works and no stray finds were recovered from the spoil or the unstratified deposits. A series of land drains were observed, including both granite-built and recent plastic examples, these mostly ran downslope to the east. Several modern services were also recorded cutting the natural substrata. Some of these were probably associated with the former football pitch and two large concrete stanchions from the pitch floodlights were also exposed in Trench 1 and removed during the work. Natural ground was observed in all evaluated areas, except the southern half of Trench 1 where only backfill of a surviving large service trench was observed across the width of the trench (Fig. 10). This backfill was not removed as observation in a manhole and confirmed by a trial hole indicated that the service was at a substantial depth (1.1m or more below current ground level).

Fig. 8: Trench 4 in central area of site, looking NNE

Fig. 9: Trench 5 in central area of site, looking NNE

Fig. 10: Trench 1 south end, showing west edge of backfilled deep service, looking N