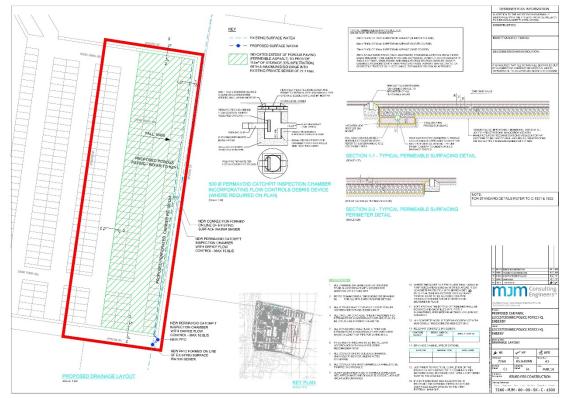

The assessment area abuts the current car park, east of the main Police HQ buildings (Fig. 2). The proposed site currently consists of grassland (playing fields), and was formerly a football pitch.

Fig. 2: Client plan of location within the Police HQ and proposed site, three new rows of bays, general plan

#### Methodology

The proposals are shown in Fig. 2 - Fig. 3. Turf, topsoil, and overburden were removed from the excavations using a Kubota 8 ton mechanical tracked excavator equipped with a 1.5m wide toothless ditching bucket, under archaeological supervision. The overburden was removed until either the natural substratum or top of archaeological features was revealed. The vertical sections of the stripped area and existing spoil heaps were visually inspected for features and finds. Archaeological features would be hand

The car park surface within the interior of the site required a shallower strip to a maximum depth of c.0.3m (Fig. 3), from the current tarmac level to the west (see background in Fig. 6). These depths were above the levels stripped to around the perimeter and following consultation with the Planning Archaeologist a decision was made to instead excavate two 25m long evaluation trenches aligned NNE to SSW to cross the area. If archaeological deposits were found the area of the strip could then be extended.

Fig. 3: Client plan showing site proposals

The broad sequence of deposits was as follows; the topsoil consisted of a clean dark brown-grey sandy-clay loam, mostly pebble free and possibly brought in as the majority of the substrate were stony. Below the topsoil was a subsoil consisting of an orangey-brown gravelly clay. The natural substrata was somewhat variable, being a browny-orange gravelly sand in the north but becoming progressively more clay-rich to the south. The gravel comprised rounded cobbles up to 100mm across.