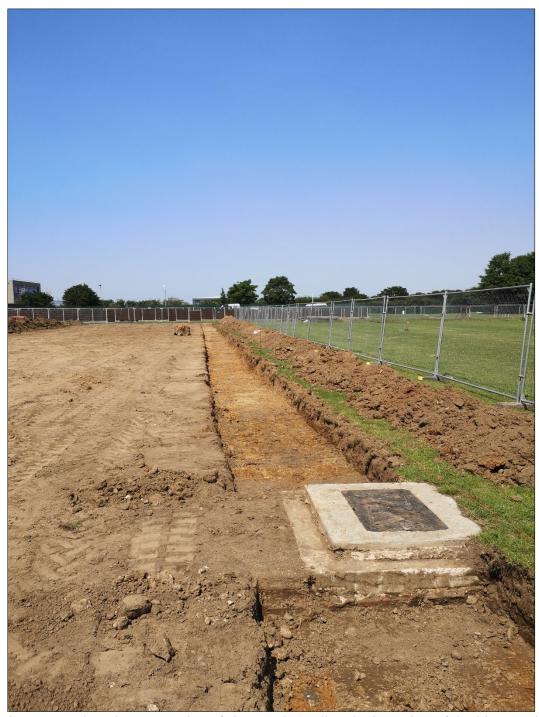

#### **Results**

For the purposes of recording the areas evaluated were treated as trenches, hence Trench 1-5 (Fig. 4). Trench 1 ran along the long east edge of the proposals where a kerb and a new drain would be sited, and was 108m long (Fig. 5). Trench 2 ran along the south edge (Fig. 6), **Trench 3** along the north edge (Fig. 7); both were 23m long. Trenches 4 and 5 were internal to the proposed hard-standing area and were 25m long (Fig. 8, Fig. 9). All trenches were 1.5m wide. No archaeological features were identified during the works and no stray finds were recovered from the spoil or the unstratified deposits. A series of land drains were observed, including both granite-built and recent plastic examples, these mostly ran downslope to the east. Several modern services were also recorded cutting the natural substrata. Some of these were probably associated with the former football pitch and two large concrete stanchions from the pitch floodlights were also exposed in Trench 1 and removed during the work. Natural ground was observed in all evaluated areas, except the southern half of Trench 1 where only backfill of a surviving large service trench was observed across the width of the trench (Fig. 10). This backfill was not removed as observation in a manhole and confirmed by a trial hole indicated that the service was at a substantial depth (1.1m or more below current ground level).

Fig. 4: Trenched areas overlain on proposals plan

Fig. 5: Trench 1 along east edge of site, north (undisturbed) section of, looking north

Fig. 6: Trench 2 along south edge of site, looking west

Fig. 7: Trench 3 along north edge of site, looking west