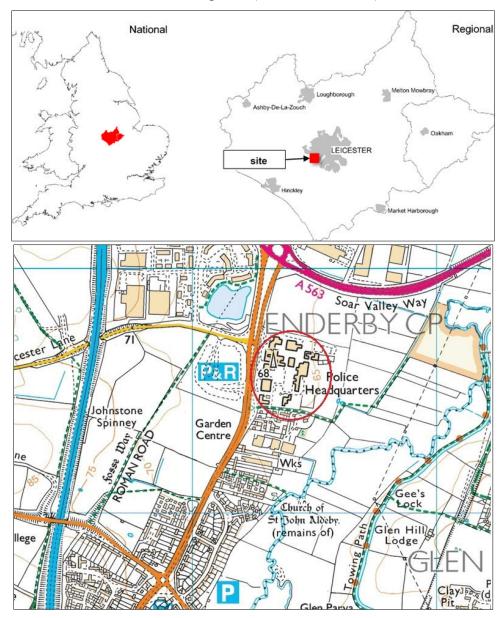

#### Introduction

This document constitutes the report for an archaeological Strip, Plan and Sample excavation carried out on land adjacent to at Leicestershire Police HQ, St. John's, Enderby, Leicestershire (NGR: SP 55534 99551, Fig. 1). The work was undertaken on behalf of Leicestershire Police by University of Leicester Archaeological Services (ULAS) between the 24th and 25th of June 2020. Planning permission has been granted for the construction of a new car park (19/0155/FUL). The Planning Archaeologist for Leicestershire County Council required a programme of archaeological work comprising a Strip, Plan and Sample excavation to mitigate the impact of the proposed scheme on any buried archaeology across the site.

The site lies on the B4114 in Enderby, just off the M1 motorway at junction 21 and close to the Fosse Park shopping centre (Fig. 1). Enderby is a small town and civil parish in the Blaby District of Leicestershire, around 6 miles south-west of Leicester

City Centre in Leicestershire. The work followed the procedures laid out in the approved Written Scheme of Investigation (WSI; Brown 2019).

Fig. 1: Site Location within UK, county of Leicestershire, Contains Ordnance Survey
Data

#### **Geology and Topography**

The site lies on the B4114 in Enderby, just off the M1 motorway at junction 21 and close to the Fosse Park shopping centre (NGR: SP 55534 99551, Fig. 1). Enderby is a small town and civil parish in the Blaby District of Leicestershire, around 6 miles southwest of Leicester City Centre in Leicestershire. The site lies on relatively level ground at a height of approximately 65m OD. The British Geological Survey website indicates that the superficial deposits consist of glaciofluvial deposits (Mid Pleistocene sand and gravel), and the underlying geology consists of Edwalton Member mudstone (BGS 2020).