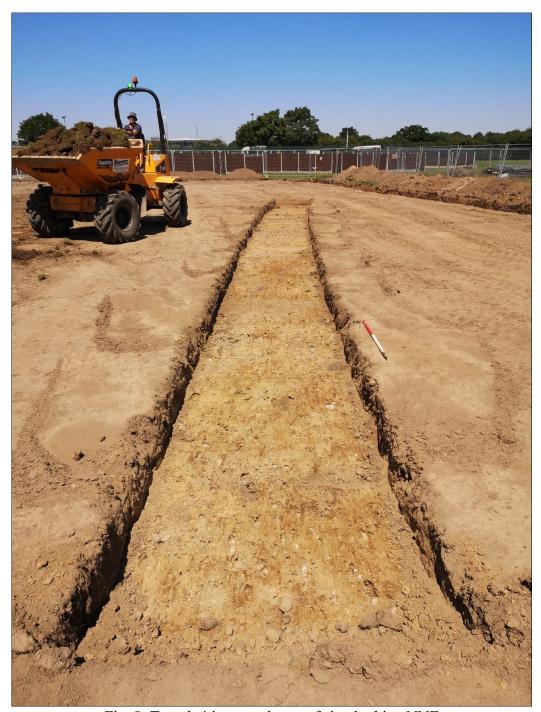

#### **Results**

For the purposes of recording the areas evaluated were treated as trenches, hence Trench 1-5 (Fig. 4). Trench 1 ran along the long east edge of the proposals where a kerb and a new drain would be sited, and was 108m long (Fig. 5). Trench 2 ran along the south edge (Fig. 6), **Trench 3** along the north edge (Fig. 7); both were 23m long. Trenches 4 and 5 were internal to the proposed hard-standing area and were 25m long (Fig. 8, Fig. 9). All trenches were 1.5m wide. No archaeological features were identified during the works and no stray finds were recovered from the spoil or the unstratified deposits. A series of land drains were observed, including both granite-built and recent plastic examples, these mostly ran downslope to the east. Several modern services were also recorded cutting the natural substrata. Some of these were probably associated with the former football pitch and two large concrete stanchions from the pitch floodlights were also exposed in Trench 1 and removed during the work. Natural ground was observed in all evaluated areas, except the southern half of Trench 1 where only backfill of a surviving large service trench was observed across the width of the trench (Fig. 10). This backfill was not removed as observation in a manhole and confirmed by a trial hole indicated that the service was at a substantial depth (1.1m or more below current ground level).

Fig. 8: Trench 4 in central area of site, looking NNE

Fig. 9: Trench 5 in central area of site, looking NNE

Fig. 10: Trench 1 south end, showing west edge of backfilled deep service, looking N