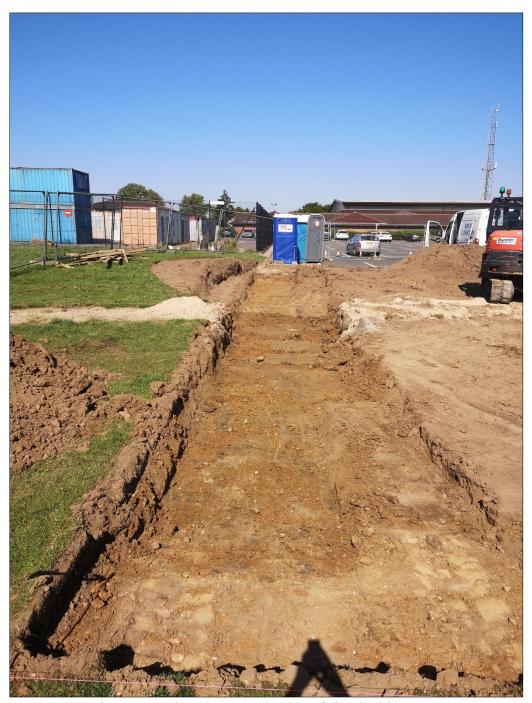

#### **Results**

For the purposes of recording the areas evaluated were treated as trenches, hence Trench 1-5 (Fig. 4). Trench 1 ran along the long east edge of the proposals where a kerb and a new drain would be sited, and was 108m long (Fig. 5). Trench 2 ran along the south edge (Fig. 6), **Trench 3** along the north edge (Fig. 7); both were 23m long. Trenches 4 and 5 were internal to the proposed hard-standing area and were 25m long (Fig. 8, Fig. 9). All trenches were 1.5m wide. No archaeological features were identified during the works and no stray finds were recovered from the spoil or the unstratified deposits. A series of land drains were observed, including both granite-built and recent plastic examples, these mostly ran downslope to the east. Several modern services were also recorded cutting the natural substrata. Some of these were probably associated with the former football pitch and two large concrete stanchions from the pitch floodlights were also exposed in Trench 1 and removed during the work. Natural ground was observed in all evaluated areas, except the southern half of Trench 1 where only backfill of a surviving large service trench was observed across the width of the trench (Fig. 10). This backfill was not removed as observation in a manhole and confirmed by a trial hole indicated that the service was at a substantial depth (1.1m or more below current ground level).

Fig. 4: Trenched areas overlain on proposals plan

Fig. 5: Trench 1 along east edge of site, north (undisturbed) section of, looking north

Fig. 6: Trench 2 along south edge of site, looking west

Fig. 7: Trench 3 along north edge of site, looking west