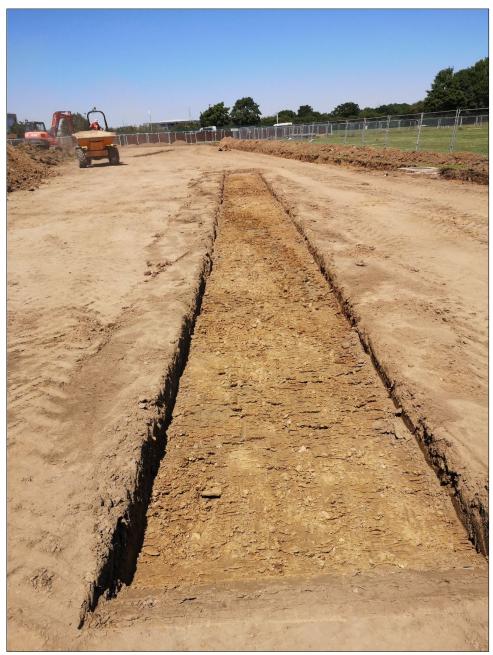

#### **Results**

For the purposes of recording the areas evaluated were treated as trenches, hence Trench 1-5 (Fig. 4). Trench 1 ran along the long east edge of the proposals where a kerb and a new drain would be sited, and was 108m long (Fig. 5). Trench 2 ran along the south edge (Fig. 6), **Trench 3** along the north edge (Fig. 7); both were 23m long. Trenches 4 and 5 were internal to the proposed hard-standing area and were 25m long (Fig. 8, Fig. 9). All trenches were 1.5m wide. No archaeological features were identified during the works and no stray finds were recovered from the spoil or the unstratified deposits. A series of land drains were observed, including both granite-built and recent plastic examples, these mostly ran downslope to the east. Several modern services were also recorded cutting the natural substrata. Some of these were probably associated with the former football pitch and two large concrete stanchions from the pitch floodlights were also exposed in Trench 1 and removed during the work. Natural ground was observed in all evaluated areas, except the southern half of Trench 1 where only backfill of a surviving large service trench was observed across the width of the trench (Fig. 10). This backfill was not removed as observation in a manhole and confirmed by a trial hole indicated that the service was at a substantial depth (1.1m or more below current ground level).

Fig. 8: Trench 4 in central area of site, looking NNE

Fig. 9: Trench 5 in central area of site, looking NNE

Fig. 10: Trench 1 south end, showing west edge of backfilled deep service, looking N