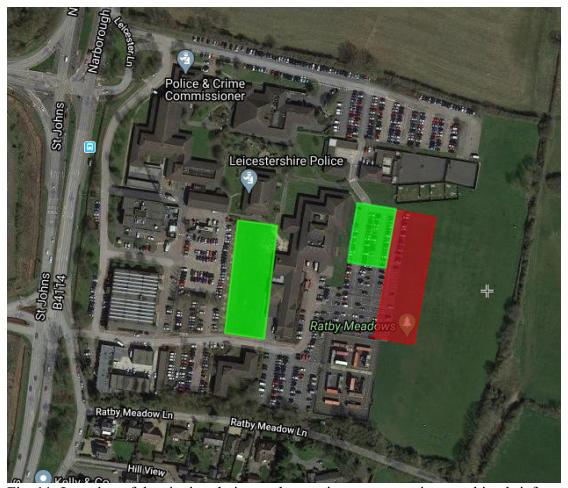

The assessment area abuts the current car park, east of the main Police HQ buildings (Fig. 2). The proposed site currently consists of grassland (playing fields), and was formerly a football pitch.

Fig. 2: Client plan of location within the Police HQ and proposed site, three new rows of bays, general plan

#### **Results**

For the purposes of recording the areas evaluated were treated as trenches, hence Trench 1-5 (Fig. 4). Trench 1 ran along the long east edge of the proposals where a kerb and a new drain would be sited, and was 108m long (Fig. 5). Trench 2 ran along the south edge (Fig. 6), **Trench 3** along the north edge (Fig. 7); both were 23m long. Trenches 4 and 5 were internal to the proposed hard-standing area and were 25m long (Fig. 8, Fig. 9). All trenches were 1.5m wide. No archaeological features were identified during the works and no stray finds were recovered from the spoil or the unstratified deposits. A series of land drains were observed, including both granite-built and recent plastic examples, these mostly ran downslope to the east. Several modern services were also recorded cutting the natural substrata. Some of these were probably associated with the former football pitch and two large concrete stanchions from the pitch floodlights were also exposed in Trench 1 and removed during the work. Natural ground was observed in all evaluated areas, except the southern half of Trench 1 where only backfill of a surviving large service trench was observed across the width of the trench (Fig. 10). This backfill was not removed as observation in a manhole and confirmed by a trial hole indicated that the service was at a substantial depth (1.1m or more below current ground level).