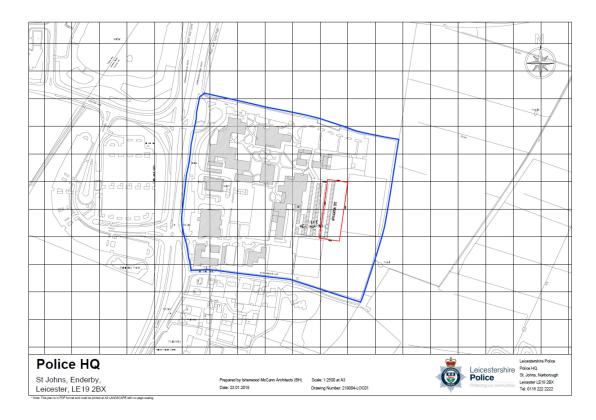

The assessment area abuts the current car park, east of the main Police HQ buildings (Fig. 2). The proposed site currently consists of grassland (playing fields), and was formerly a football pitch.

Fig. 2: Client plan of location within the Police HQ and proposed site, three new rows of bays, general plan