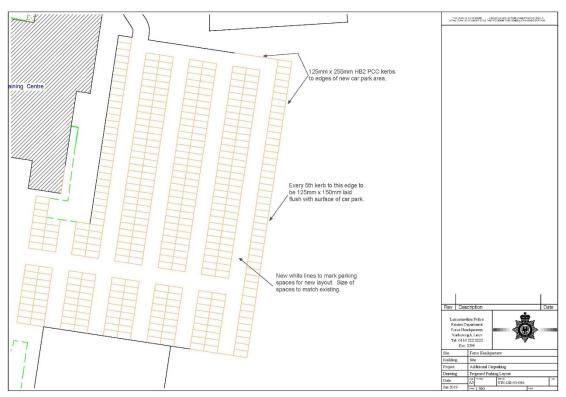

Fig. 3: Client plan showing site proposals

The broad sequence of deposits was as follows; the topsoil consisted of a clean dark brown-grey sandy-clay loam, mostly pebble free and possibly brought in as the majority of the substrate were stony. Below the topsoil was a subsoil consisting of an orangey-brown gravelly clay. The natural substrata was somewhat variable, being a browny-orange gravelly sand in the north but becoming progressively more clay-rich to the south. The gravel comprised rounded cobbles up to 100mm across.