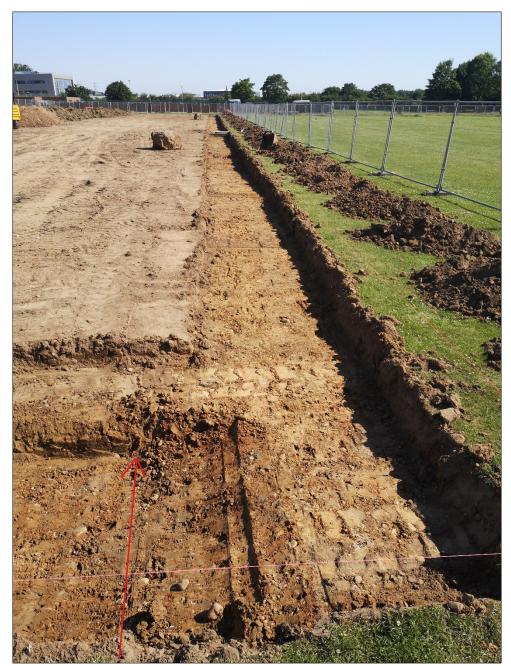

#### **Results**

For the purposes of recording the areas evaluated were treated as trenches, hence Trench 1-5 (Fig. 4). Trench 1 ran along the long east edge of the proposals where a kerb and a new drain would be sited, and was 108m long (Fig. 5). Trench 2 ran along the south edge (Fig. 6), **Trench 3** along the north edge (Fig. 7); both were 23m long. Trenches 4 and 5 were internal to the proposed hard-standing area and were 25m long (Fig. 8, Fig. 9). All trenches were 1.5m wide. No archaeological features were identified during the works and no stray finds were recovered from the spoil or the unstratified deposits. A series of land drains were observed, including both granite-built and recent plastic examples, these mostly ran downslope to the east. Several modern services were also recorded cutting the natural substrata. Some of these were probably associated with the former football pitch and two large concrete stanchions from the pitch floodlights were also exposed in Trench 1 and removed during the work. Natural ground was observed in all evaluated areas, except the southern half of Trench 1 where only backfill of a surviving large service trench was observed across the width of the trench (Fig. 10). This backfill was not removed as observation in a manhole and confirmed by a trial hole indicated that the service was at a substantial depth (1.1m or more below current ground level).

Fig. 4: Trenched areas overlain on proposals plan

Fig. 5: Trench 1 along east edge of site, north (undisturbed) section of, looking north

Fig. 6: Trench 2 along south edge of site, looking west

Fig. 7: Trench 3 along north edge of site, looking west