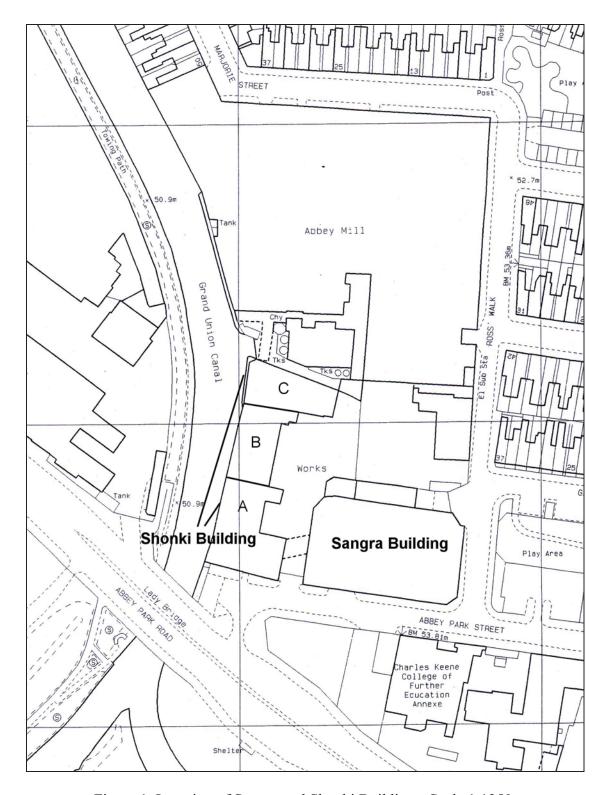

#### 1. Introduction

This document presents the results of a photographic survey, linked to a short historic record of two industrial buildings, known as the Sangra and Shonki Buildings, located on Abbey Park Street, Leicester, centred on National Grid Reference SK 5913 0578 (see Fig. 1).

#### 2. Site Location

The Abbey Park Mills Site is located at National Grid Reference SK 5913 0578, to the north of Abbey Park Road and to the east of the Grand Union Canal. The site lies within c. 0.5ha of land at a height of c. 53.5m aOD.

Figure 1. Location of Sangra and Shonki Buildings. Scale 1:1250

Reproduced from the SK 5905 NW Scale 1:1250 OS map by permission of Ordnance Survey on behalf of The Controller of Her Majesty's Stationary Office. © Crown Copyright 1994. All rights reserved. Licence Number AL 10002187.