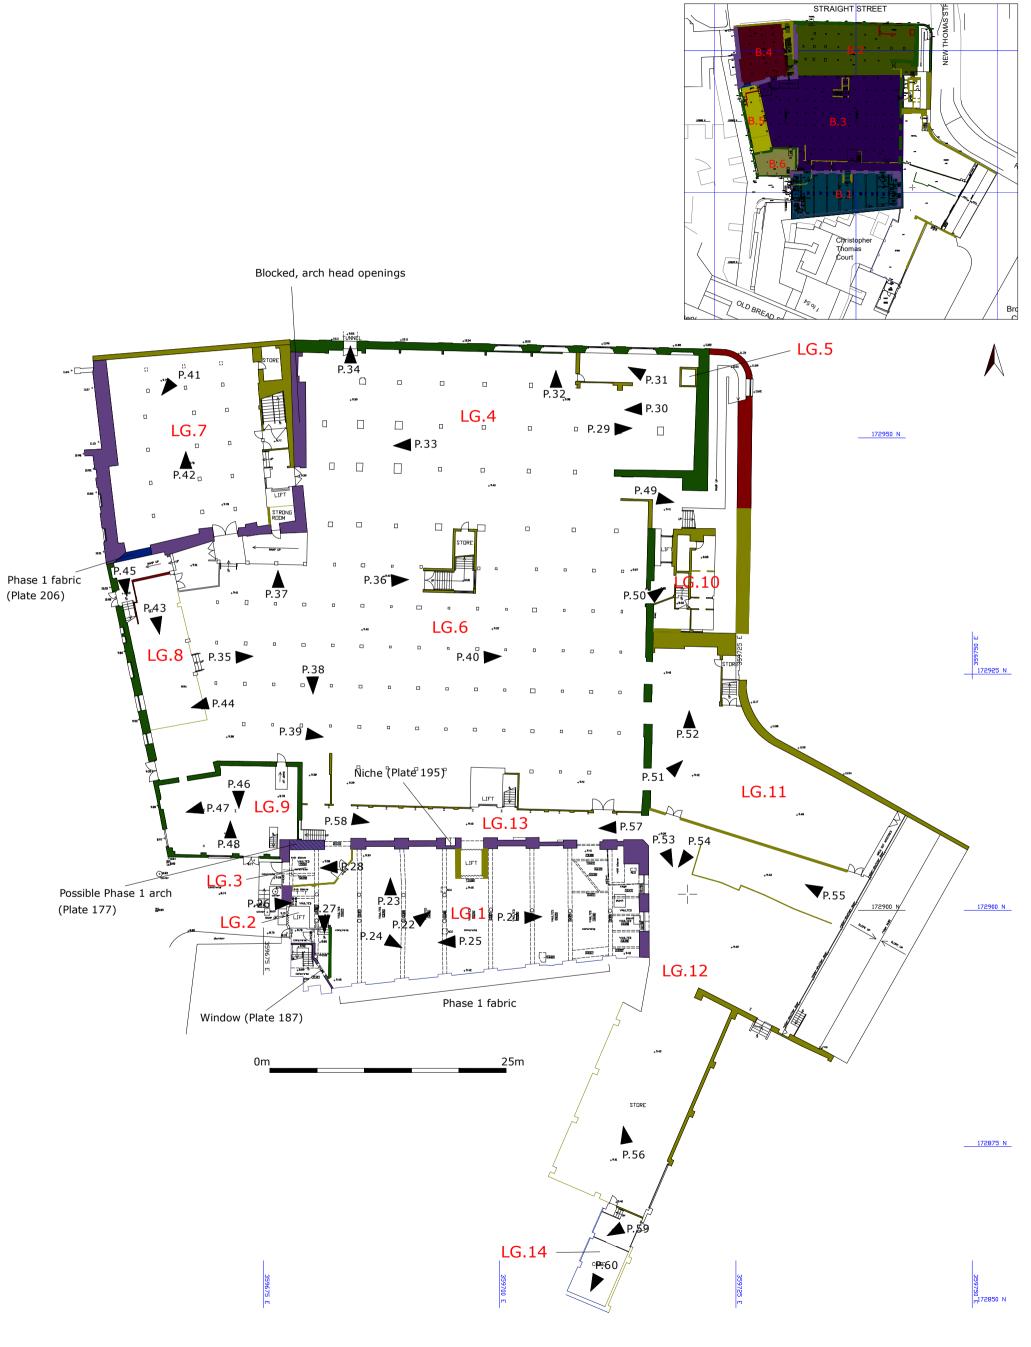

ed: November 2022

7.00m aOD





Elevation 3 - West Facing (Buildings 4, 5 & 6)



Plate 5





### Elevation 4 - South Facing (Buildings 1)





Plate 6





### Elevation 5 - North Facing (Building 1)







Plate 7

#### Elevation 6 - West Facing (Buildings 1 & 3)







Elevation 7 - South Facing (Buildings 5 & 6)





Plate 9

Elevation 8 - South Facing (Other Buildings)







Plate 10



#### Elevation 9 - South-East Facing (Other Buildings)





Elevation 10 - South-East Facing (Other Buildings)





Elevation 10

Plate 12

Elevation 11



## Phased Plan of Basement (including Plates 12 - 20)



Building 3



Plate 12



Building 5



Plate 16

Building 6



Phase 1

Phase 2

## Figure 11



Plate 13



Plate 15



Plate 17





#### Phased Plan of Lower Ground Floor

Figure 12A





#### Plates of the Lower Ground Floor

Building 1















Plate 21

Plate 23

Plate 24

Plate 25

Plate 26

Building 2





Plate 31



Plate 33

Plate 29

Building 3







Plate 37







Plate 38



\*\*\*\*





Plate 41







Plate 43





Plate 45

## Figure 12B

Plate 27

Plate 28



Plate 34