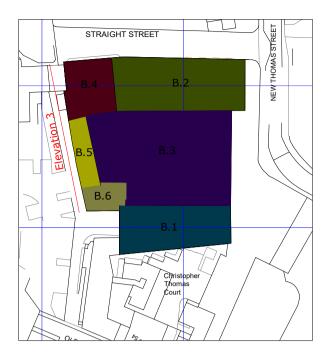

Elevation 2 - North Facing (Buildings 2 & 4)

Plate 3

Plate 4

 $\ensuremath{\mathbb{C}}$  Avon Archaeology Limited: November 2022

7.00m aOD

Elevation 3 - West Facing (Buildings 4, 5 & 6)

Plate 5