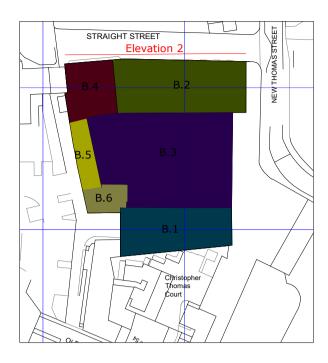

Elevation 2 - North Facing (Buildings 2 & 4)

Plate 3

Plate 4

 $\ensuremath{\mathbb{C}}$  Avon Archaeology Limited: November 2022

7.00m aOD

Elevation 3 - West Facing (Buildings 4, 5 & 6)

Plate 5