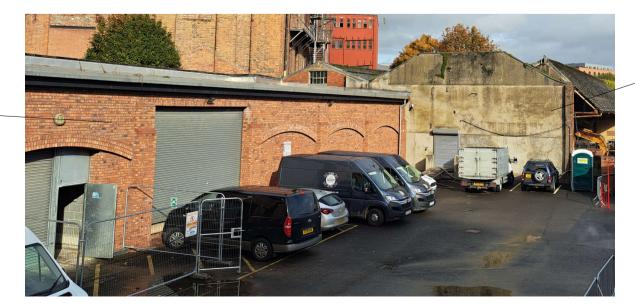

#### Elevation 9 - South-East Facing (Other Buildings)

Elevation 10 - South-East Facing (Other Buildings)

Elevation 10

Plate 12

Elevation 11