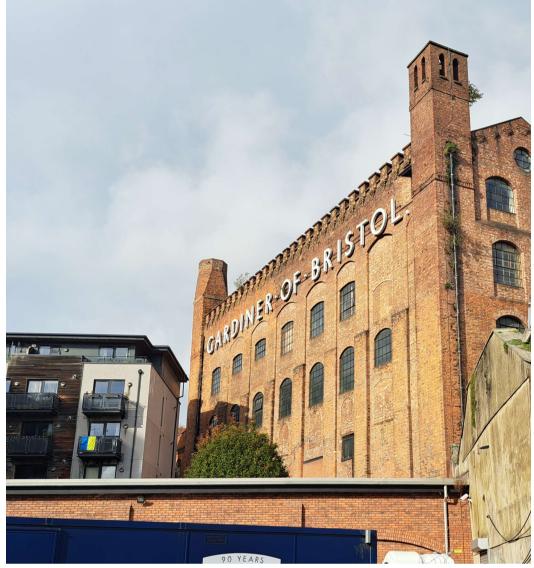

#### Elevation 9 - South-East Facing (Other Buildings)

Elevation 10 - South-East Facing (Other Buildings)

Elevation 10

Plate 12

Elevation 11