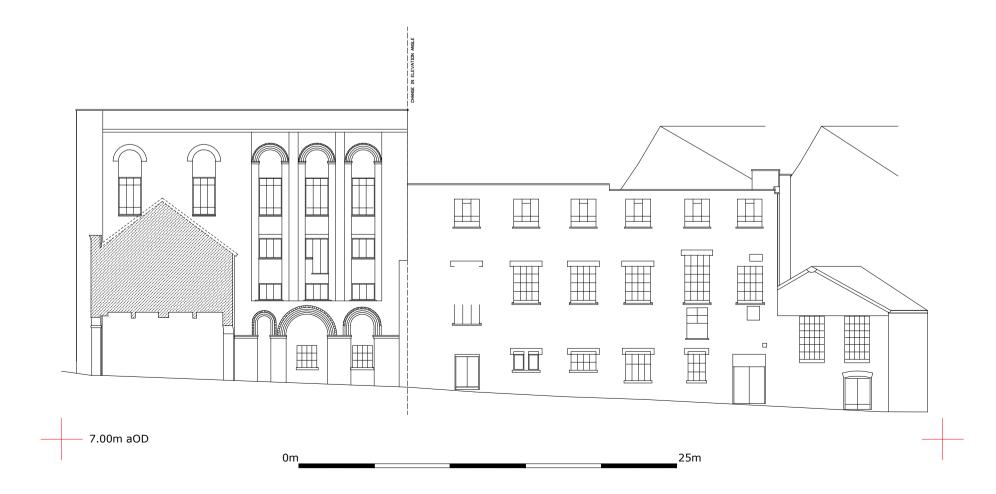

Elevation 2 - North Facing (Buildings 2 & 4)

Plate 3

Plate 4

 $\ensuremath{\mathbb{C}}$  Avon Archaeology Limited: November 2022

7.00m aOD

Elevation 3 - West Facing (Buildings 4, 5 & 6)

Plate 5