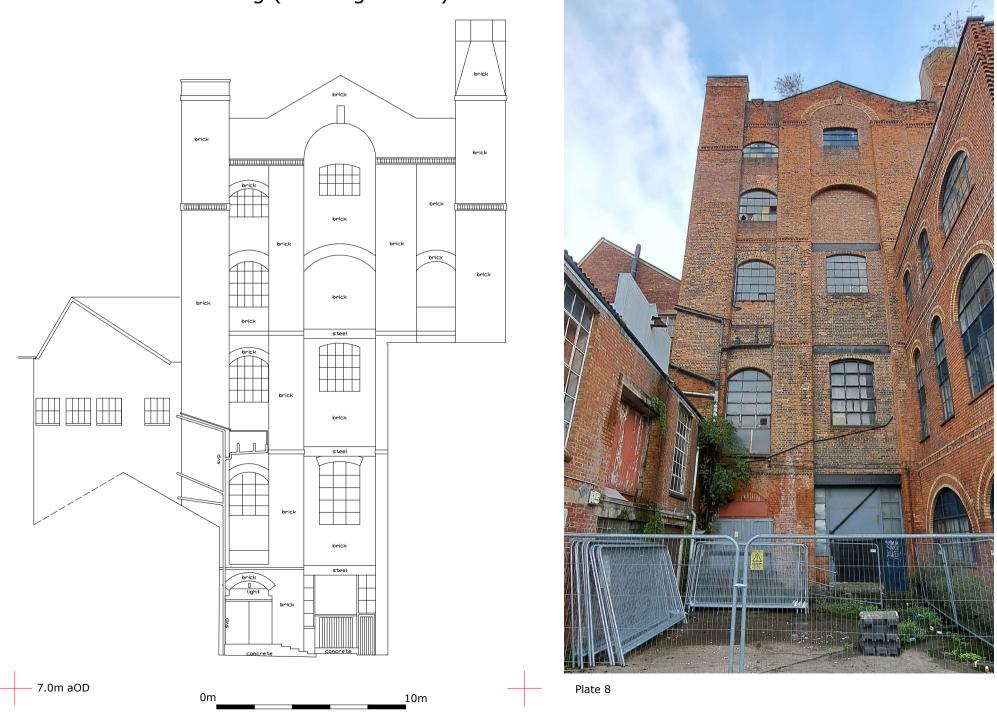

#### Elevation 6 - West Facing (Buildings 1 & 3)

Elevation 7 - South Facing (Buildings 5 & 6)

Plate 9

Elevation 8 - South Facing (Other Buildings)

Plate 10