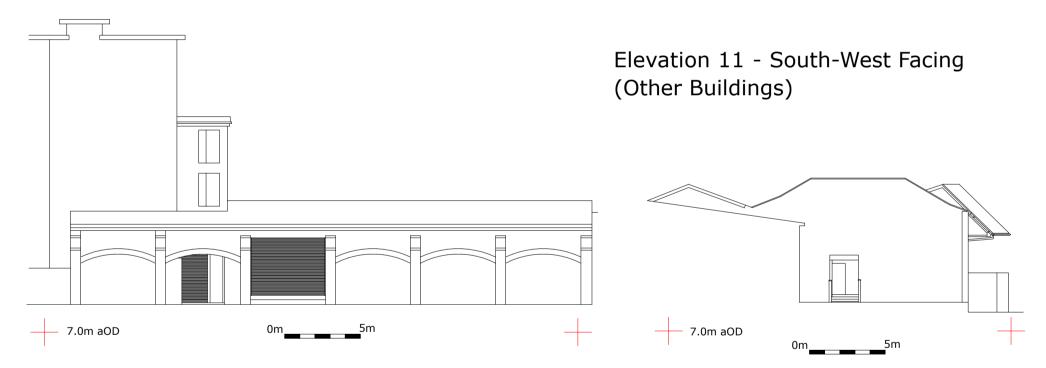

#### Elevation 9 - South-East Facing (Other Buildings)

Elevation 10 - South-East Facing (Other Buildings)

Elevation 10

Plate 12

Elevation 11