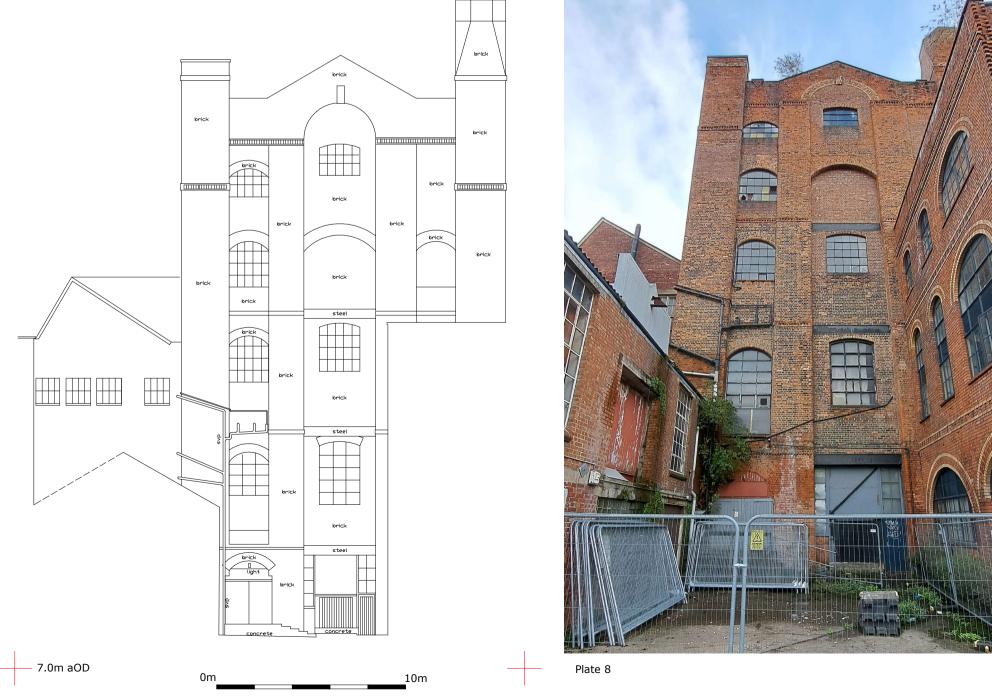

#### Elevation 6 - West Facing (Buildings 1 & 3)

Elevation 7 - South Facing (Buildings 5 & 6)

Plate 9

Elevation 8 - South Facing (Other Buildings)

Plate 10