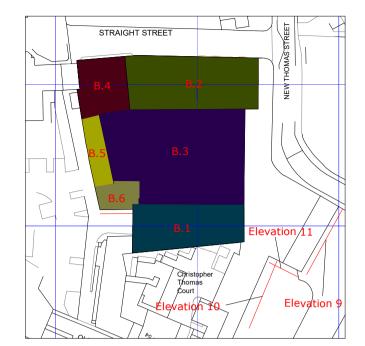

#### Elevation 9 - South-East Facing (Other Buildings)

Elevation 10 - South-East Facing (Other Buildings)

Elevation 10

Plate 12

Elevation 11