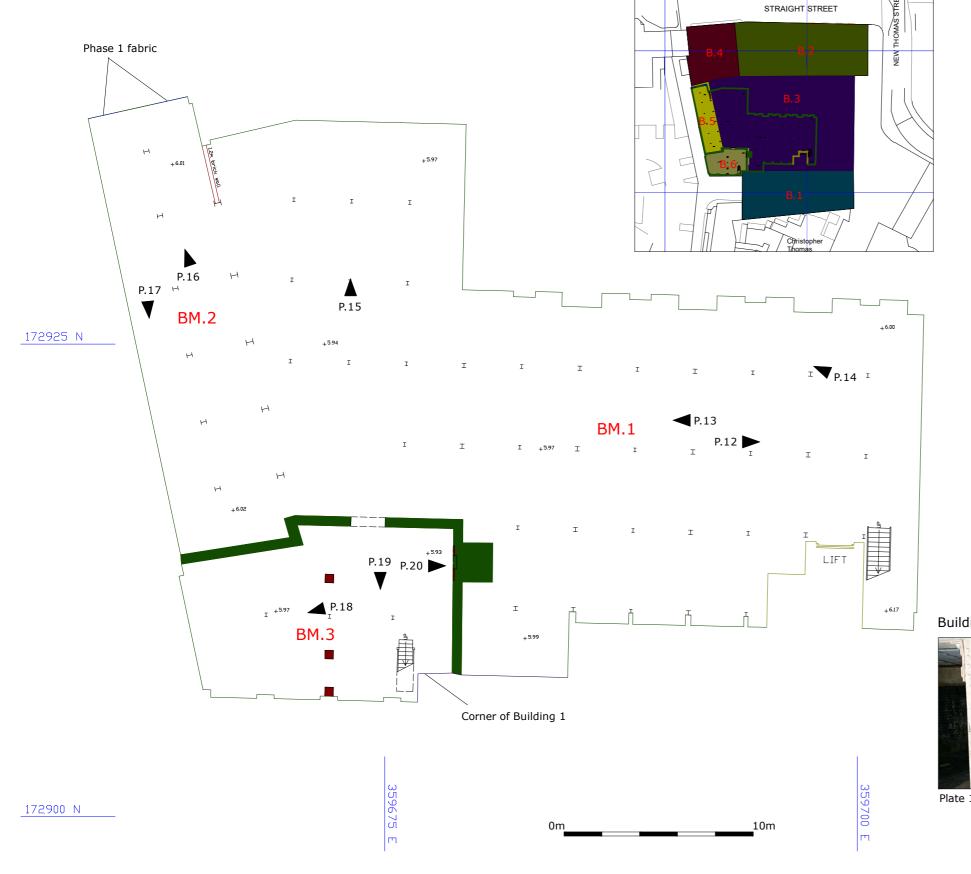

## Phased Plan of Basement (including Plates 12 - 20)

Building 3

Plate 12

Building 5

Plate 16

Building 6

Phase 1

Phase 2

## Figure 11

Plate 13

Plate 15

Plate 17