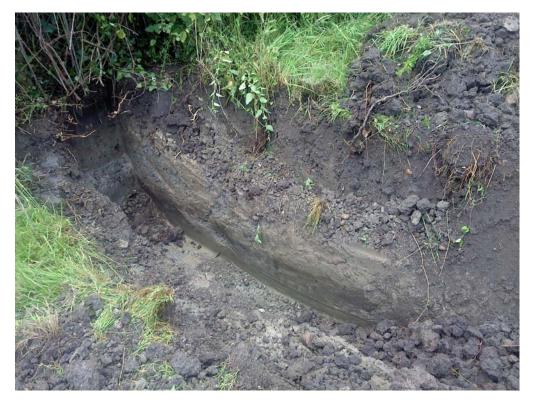

### Archaeological Watching Brief Statement of Results

| Site name                                                                                                                                                                                                                                                                                                                                                                                                                                                                                                                                                                                                                                                                                                                                                                                                                                                                 | Bishampton DMA                                                 |                                                                                           |                               |                                     |
|---------------------------------------------------------------------------------------------------------------------------------------------------------------------------------------------------------------------------------------------------------------------------------------------------------------------------------------------------------------------------------------------------------------------------------------------------------------------------------------------------------------------------------------------------------------------------------------------------------------------------------------------------------------------------------------------------------------------------------------------------------------------------------------------------------------------------------------------------------------------------|----------------------------------------------------------------|-------------------------------------------------------------------------------------------|-------------------------------|-------------------------------------|
| Site address                                                                                                                                                                                                                                                                                                                                                                                                                                                                                                                                                                                                                                                                                                                                                                                                                                                              | Intermittent between Hill and west of Abberton, Worcestershire |                                                                                           |                               |                                     |
| Site code                                                                                                                                                                                                                                                                                                                                                                                                                                                                                                                                                                                                                                                                                                                                                                                                                                                                 | 76140                                                          |                                                                                           | Grid ref (centred)            | 399522, 247712<br>to 398404, 253166 |
| Planning ref                                                                                                                                                                                                                                                                                                                                                                                                                                                                                                                                                                                                                                                                                                                                                                                                                                                              | N/A                                                            |                                                                                           |                               |                                     |
| _                                                                                                                                                                                                                                                                                                                                                                                                                                                                                                                                                                                                                                                                                                                                                                                                                                                                         |                                                                |                                                                                           |                               |                                     |
| Dates(s) of attendance                                                                                                                                                                                                                                                                                                                                                                                                                                                                                                                                                                                                                                                                                                                                                                                                                                                    |                                                                | Intermittently 17-05-11 to 15-08-11                                                       |                               |                                     |
| Description of construction activities monitored                                                                                                                                                                                                                                                                                                                                                                                                                                                                                                                                                                                                                                                                                                                                                                                                                          |                                                                | Excavation of 33 launch and receptions pits within green field areas ( <b>Figure 1</b> ). |                               |                                     |
| Summary of site stratigraphy                                                                                                                                                                                                                                                                                                                                                                                                                                                                                                                                                                                                                                                                                                                                                                                                                                              |                                                                |                                                                                           |                               |                                     |
| brown silty grey subsoil. The natural in this area was blue lias clay. North-west of Hill topsoil lay above the greenish-grey clay natural. Ceramic field drains were noted in this area but were not recorded. Two pits were excavated at Throckmorton, outside of the scheduled area of the moated site and medieval settlement remains (see WSI for details). The stratigraphy here consisted of silty clay topsoil above light greyish brown silty clay subsoil. Below this was a thin layer of yellow sandy clay overlaying the blue clay natural. No archaeological deposits were encountered here. North of Bishampton the stratigraphy consisted of dark brown silty clay topsoil overlying greyish blue clay subsoil. The natural was soft blue clay (Plate 1).  No archaeological features, deposits or artefacts were observed along the length of the Scheme. |                                                                |                                                                                           |                               |                                     |
| Archaeological features                                                                                                                                                                                                                                                                                                                                                                                                                                                                                                                                                                                                                                                                                                                                                                                                                                                   | None                                                           |                                                                                           | Matural leatures              | None                                |
| Finds observed                                                                                                                                                                                                                                                                                                                                                                                                                                                                                                                                                                                                                                                                                                                                                                                                                                                            | None                                                           |                                                                                           |                               |                                     |
| Finds collected                                                                                                                                                                                                                                                                                                                                                                                                                                                                                                                                                                                                                                                                                                                                                                                                                                                           | None                                                           |                                                                                           | Samples                       | N/A                                 |
| Photography                                                                                                                                                                                                                                                                                                                                                                                                                                                                                                                                                                                                                                                                                                                                                                                                                                                               | Digital: 65                                                    | shots                                                                                     |                               |                                     |
| Other records                                                                                                                                                                                                                                                                                                                                                                                                                                                                                                                                                                                                                                                                                                                                                                                                                                                             | Day book, Photo register, trench record sheets                 |                                                                                           |                               |                                     |
| Current archive location                                                                                                                                                                                                                                                                                                                                                                                                                                                                                                                                                                                                                                                                                                                                                                                                                                                  |                                                                |                                                                                           | Wessex Archaeology, Sheffield |                                     |
| Long term archive location                                                                                                                                                                                                                                                                                                                                                                                                                                                                                                                                                                                                                                                                                                                                                                                                                                                |                                                                |                                                                                           | Not yet known                 |                                     |
| Interpretation                                                                                                                                                                                                                                                                                                                                                                                                                                                                                                                                                                                                                                                                                                                                                                                                                                                            |                                                                |                                                                                           |                               |                                     |
| No archaeological remains encountered.                                                                                                                                                                                                                                                                                                                                                                                                                                                                                                                                                                                                                                                                                                                                                                                                                                    |                                                                |                                                                                           |                               |                                     |
| Other information                                                                                                                                                                                                                                                                                                                                                                                                                                                                                                                                                                                                                                                                                                                                                                                                                                                         |                                                                |                                                                                           |                               |                                     |
|                                                                                                                                                                                                                                                                                                                                                                                                                                                                                                                                                                                                                                                                                                                                                                                                                                                                           |                                                                |                                                                                           |                               |                                     |
| Form completed by                                                                                                                                                                                                                                                                                                                                                                                                                                                                                                                                                                                                                                                                                                                                                                                                                                                         | GC                                                             |                                                                                           | Date                          | 20-09-11                            |
| Checked by                                                                                                                                                                                                                                                                                                                                                                                                                                                                                                                                                                                                                                                                                                                                                                                                                                                                | AB                                                             |                                                                                           | Date                          | 27-09-11                            |
| Additional documentation attached -                                                                                                                                                                                                                                                                                                                                                                                                                                                                                                                                                                                                                                                                                                                                                                                                                                       |                                                                |                                                                                           |                               |                                     |
| 4 101 ( ''                                                                                                                                                                                                                                                                                                                                                                                                                                                                                                                                                                                                                                                                                                                                                                                                                                                                | od aroac                                                       |                                                                                           |                               |                                     |
| 1. Plan of monitor                                                                                                                                                                                                                                                                                                                                                                                                                                                                                                                                                                                                                                                                                                                                                                                                                                                        | eu areas                                                       |                                                                                           |                               |                                     |

Plate 1: Launch and reception pit north of Bishampton