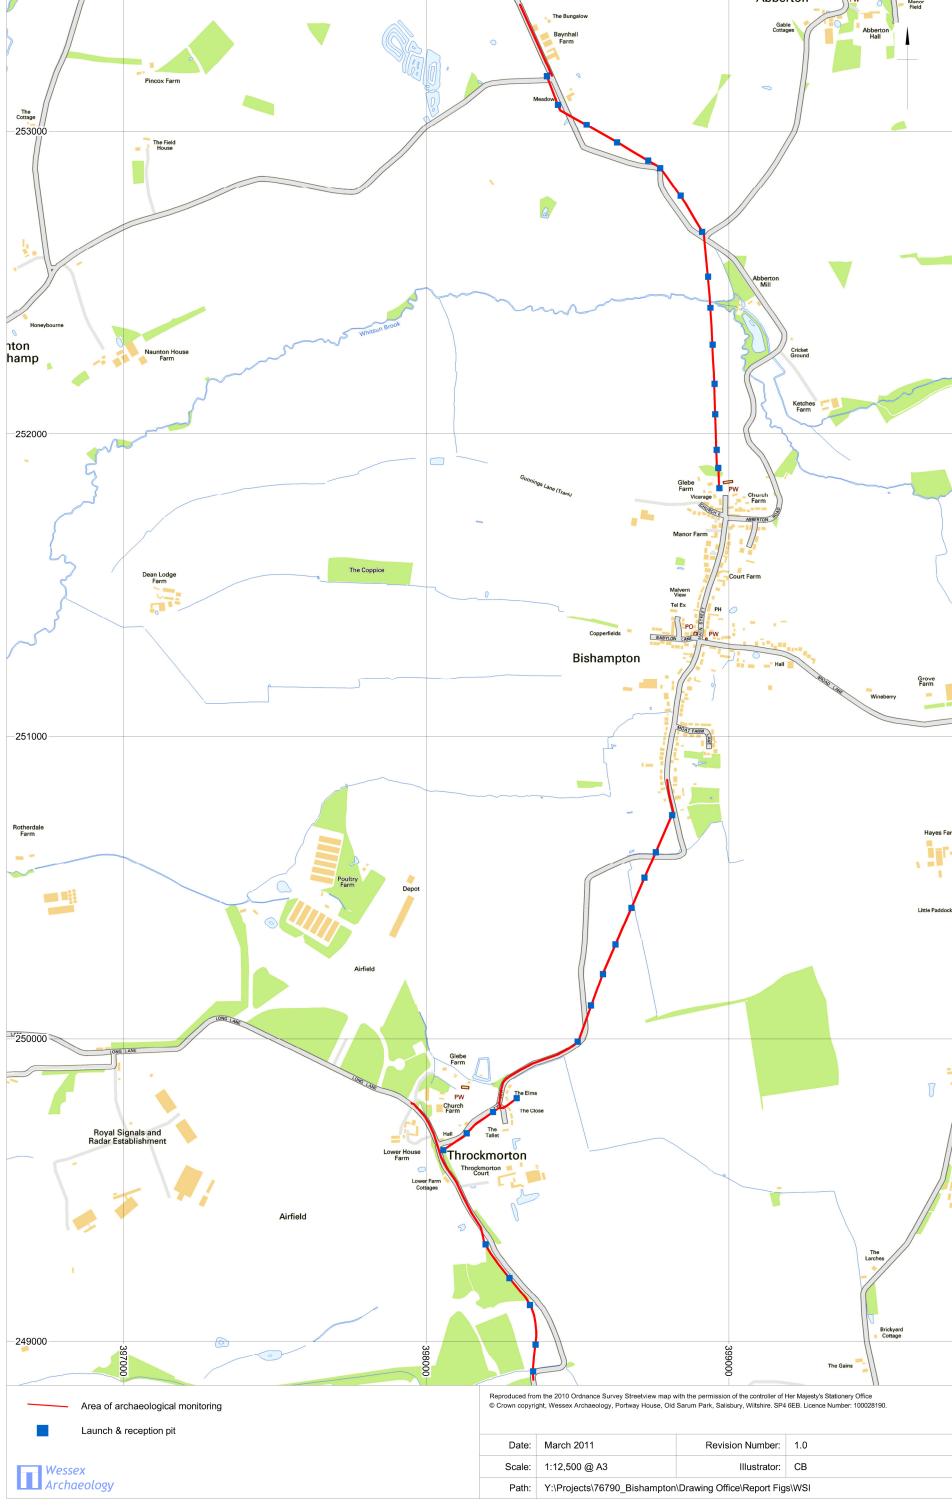

#### Summary

Wessex Archaeology Ltd was commissioned by Morgan Sindall Plc to undertake an archaeological watching brief to mitigate the potential loss of archaeological remains during groundworks associated with the renewal of water mains between Hill and west of Abberton, Worcestershire (**Figure 1**).

### Archaeological Watching Brief Statement of Results

| Site name                                                                                                                                                                                                                                                                                                                                                                                                                                                                                                                                                                                                                                                                                                                                                                                                                                                                 | Bishampton DMA                                                 |                                                                                           |                               |                                     |
|---------------------------------------------------------------------------------------------------------------------------------------------------------------------------------------------------------------------------------------------------------------------------------------------------------------------------------------------------------------------------------------------------------------------------------------------------------------------------------------------------------------------------------------------------------------------------------------------------------------------------------------------------------------------------------------------------------------------------------------------------------------------------------------------------------------------------------------------------------------------------|----------------------------------------------------------------|-------------------------------------------------------------------------------------------|-------------------------------|-------------------------------------|
| Site address                                                                                                                                                                                                                                                                                                                                                                                                                                                                                                                                                                                                                                                                                                                                                                                                                                                              | Intermittent between Hill and west of Abberton, Worcestershire |                                                                                           |                               |                                     |
| Site code                                                                                                                                                                                                                                                                                                                                                                                                                                                                                                                                                                                                                                                                                                                                                                                                                                                                 | 76140                                                          |                                                                                           | Grid ref (centred)            | 399522, 247712<br>to 398404, 253166 |
| Planning ref                                                                                                                                                                                                                                                                                                                                                                                                                                                                                                                                                                                                                                                                                                                                                                                                                                                              | N/A                                                            |                                                                                           |                               |                                     |
| _                                                                                                                                                                                                                                                                                                                                                                                                                                                                                                                                                                                                                                                                                                                                                                                                                                                                         |                                                                |                                                                                           |                               |                                     |
| Dates(s) of attendance                                                                                                                                                                                                                                                                                                                                                                                                                                                                                                                                                                                                                                                                                                                                                                                                                                                    |                                                                | Intermittently 17-05-11 to 15-08-11                                                       |                               |                                     |
| Description of construction activities monitored                                                                                                                                                                                                                                                                                                                                                                                                                                                                                                                                                                                                                                                                                                                                                                                                                          |                                                                | Excavation of 33 launch and receptions pits within green field areas ( <b>Figure 1</b> ). |                               |                                     |
| Summary of site stratigraphy                                                                                                                                                                                                                                                                                                                                                                                                                                                                                                                                                                                                                                                                                                                                                                                                                                              |                                                                |                                                                                           |                               |                                     |
| brown silty grey subsoil. The natural in this area was blue lias clay. North-west of Hill topsoil lay above the greenish-grey clay natural. Ceramic field drains were noted in this area but were not recorded. Two pits were excavated at Throckmorton, outside of the scheduled area of the moated site and medieval settlement remains (see WSI for details). The stratigraphy here consisted of silty clay topsoil above light greyish brown silty clay subsoil. Below this was a thin layer of yellow sandy clay overlaying the blue clay natural. No archaeological deposits were encountered here. North of Bishampton the stratigraphy consisted of dark brown silty clay topsoil overlying greyish blue clay subsoil. The natural was soft blue clay (Plate 1).  No archaeological features, deposits or artefacts were observed along the length of the Scheme. |                                                                |                                                                                           |                               |                                     |
| Archaeological features                                                                                                                                                                                                                                                                                                                                                                                                                                                                                                                                                                                                                                                                                                                                                                                                                                                   | None                                                           |                                                                                           | Matural leatures              | None                                |
| Finds observed                                                                                                                                                                                                                                                                                                                                                                                                                                                                                                                                                                                                                                                                                                                                                                                                                                                            | None                                                           |                                                                                           |                               |                                     |
| Finds collected                                                                                                                                                                                                                                                                                                                                                                                                                                                                                                                                                                                                                                                                                                                                                                                                                                                           | None                                                           |                                                                                           | Samples                       | N/A                                 |
| Photography                                                                                                                                                                                                                                                                                                                                                                                                                                                                                                                                                                                                                                                                                                                                                                                                                                                               | Digital: 65                                                    | shots                                                                                     |                               |                                     |
| Other records                                                                                                                                                                                                                                                                                                                                                                                                                                                                                                                                                                                                                                                                                                                                                                                                                                                             | Day book, Photo register, trench record sheets                 |                                                                                           |                               |                                     |
| Current archive location                                                                                                                                                                                                                                                                                                                                                                                                                                                                                                                                                                                                                                                                                                                                                                                                                                                  |                                                                |                                                                                           | Wessex Archaeology, Sheffield |                                     |
| Long term archive location                                                                                                                                                                                                                                                                                                                                                                                                                                                                                                                                                                                                                                                                                                                                                                                                                                                |                                                                |                                                                                           | Not yet known                 |                                     |
| Interpretation                                                                                                                                                                                                                                                                                                                                                                                                                                                                                                                                                                                                                                                                                                                                                                                                                                                            |                                                                |                                                                                           |                               |                                     |
| No archaeological remains encountered.                                                                                                                                                                                                                                                                                                                                                                                                                                                                                                                                                                                                                                                                                                                                                                                                                                    |                                                                |                                                                                           |                               |                                     |
| Other information                                                                                                                                                                                                                                                                                                                                                                                                                                                                                                                                                                                                                                                                                                                                                                                                                                                         |                                                                |                                                                                           |                               |                                     |
|                                                                                                                                                                                                                                                                                                                                                                                                                                                                                                                                                                                                                                                                                                                                                                                                                                                                           |                                                                |                                                                                           |                               |                                     |
| Form completed by                                                                                                                                                                                                                                                                                                                                                                                                                                                                                                                                                                                                                                                                                                                                                                                                                                                         | GC                                                             |                                                                                           | Date                          | 20-09-11                            |
| Checked by                                                                                                                                                                                                                                                                                                                                                                                                                                                                                                                                                                                                                                                                                                                                                                                                                                                                | AB                                                             |                                                                                           | Date                          | 27-09-11                            |
| Additional documentation attached -                                                                                                                                                                                                                                                                                                                                                                                                                                                                                                                                                                                                                                                                                                                                                                                                                                       |                                                                |                                                                                           |                               |                                     |
| 4 101 ( ''                                                                                                                                                                                                                                                                                                                                                                                                                                                                                                                                                                                                                                                                                                                                                                                                                                                                | od aroac                                                       |                                                                                           |                               |                                     |
| 1. Plan of monitor                                                                                                                                                                                                                                                                                                                                                                                                                                                                                                                                                                                                                                                                                                                                                                                                                                                        | eu areas                                                       |                                                                                           |                               |                                     |