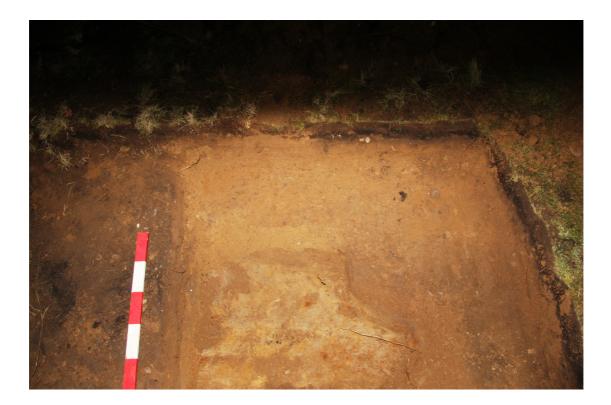

view of site from west of possible nedgeline (dark grey stain running in the same direction as the scale)

View of oval burnt feature from southwest

View of site showing completed invsetigation (looking north and see below)