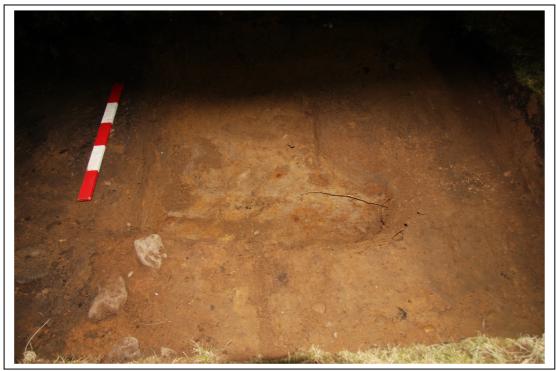

view of site from west of possible nedgeline (dark grey stain running in the same direction as the scale)

View of oval burnt feature from southwest

View of site showing completed invsetigation (looking north and see below)