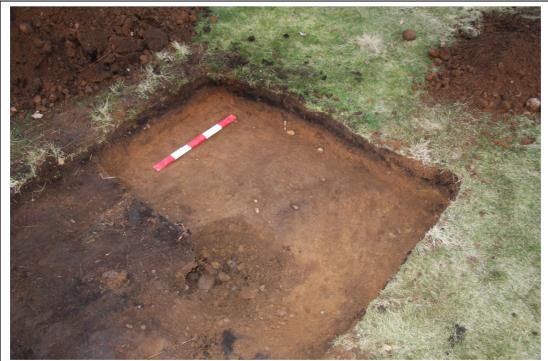

view of site from west of possible nedgeline (dark grey stain running in the same direction as the scale)

View of oval burnt feature from southwest

View of site showing completed invsetigation (looking north and see below)