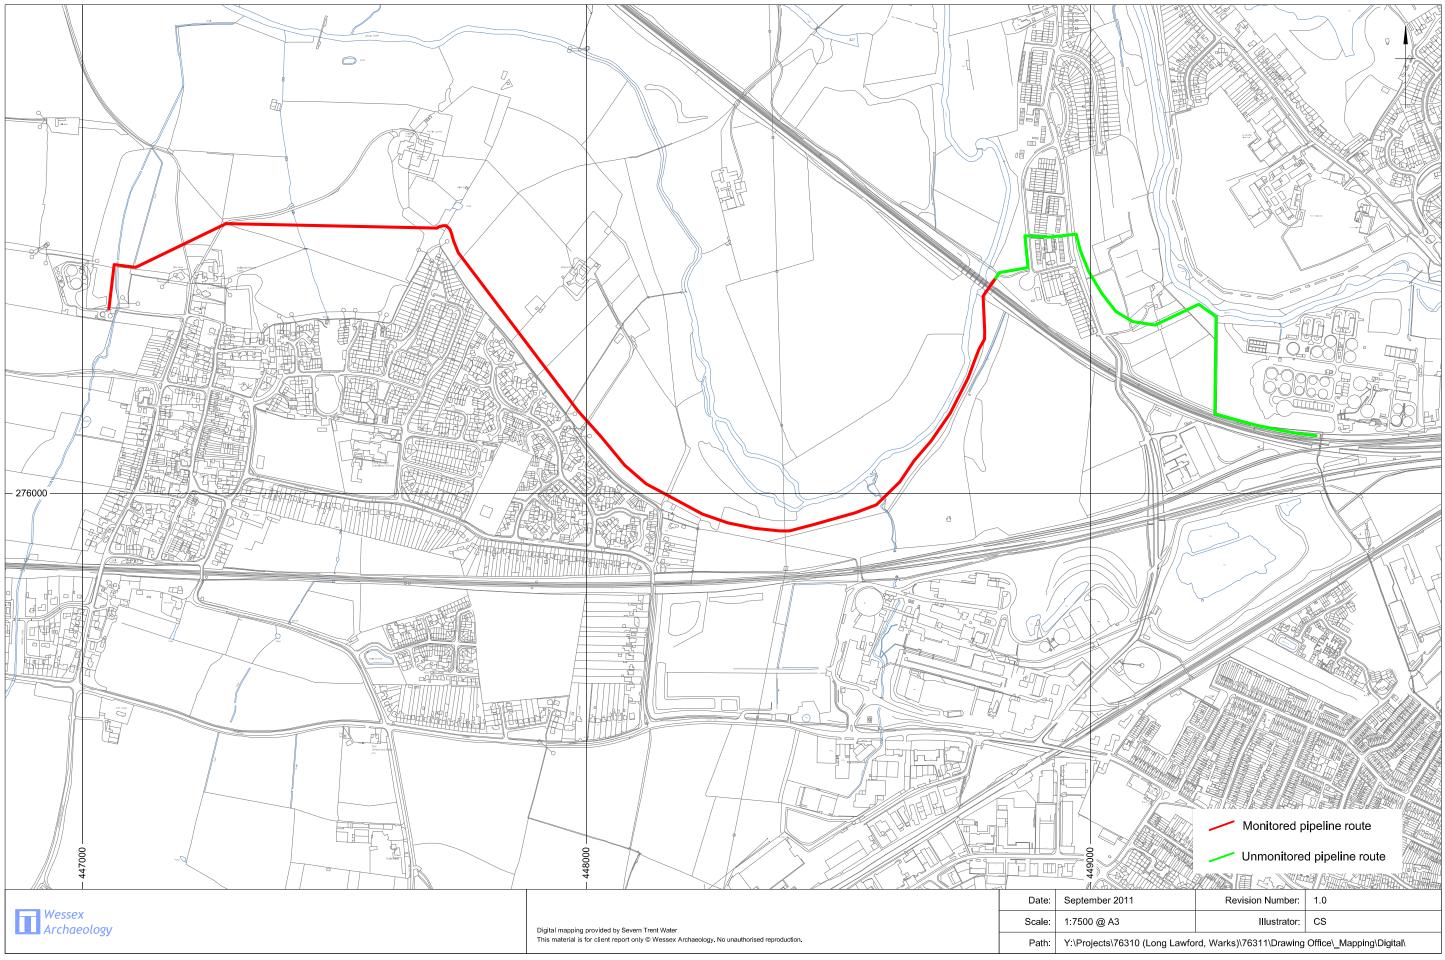

#### **Summary**

Wessex Archaeology Ltd was commissioned by Morgan Sindall Plc to undertake an archaeological watching brief to mitigate the potential loss of archaeological remains during groundworks associated with the renewal of sewage main between Long Lawford and Rugby, Warwickshire (**Figure 1**). An archaeological desk-based assessment (DBA) of the Scheme was prepared by Wessex Archaeology in January 2011.

The renewal of the sewage main involved the excavation of 24 pits to allow for the insertion of the new pipeline through the direction drilling method. Archaeological monitoring took place in areas where the Scheme passed through areas of archaeological potential as identified in the DBA. The watching brief was carried out between July 14<sup>th</sup> and September 1<sup>st</sup> 2011 in accordance with a Written Scheme of Investigation.

# Archaeological Watching Brief Statement of Results

| Site name                                                                                                                                                                                                                                                                                                                                                                                                                                                                                                                                                                                                                                                                                                                                                                                                                                                                                                                                                                                                                                                              | Long Lawford to Rugby Transfer Scheme                         |                                                                                                                                       |                               |                                     |
|------------------------------------------------------------------------------------------------------------------------------------------------------------------------------------------------------------------------------------------------------------------------------------------------------------------------------------------------------------------------------------------------------------------------------------------------------------------------------------------------------------------------------------------------------------------------------------------------------------------------------------------------------------------------------------------------------------------------------------------------------------------------------------------------------------------------------------------------------------------------------------------------------------------------------------------------------------------------------------------------------------------------------------------------------------------------|---------------------------------------------------------------|---------------------------------------------------------------------------------------------------------------------------------------|-------------------------------|-------------------------------------|
| Site address                                                                                                                                                                                                                                                                                                                                                                                                                                                                                                                                                                                                                                                                                                                                                                                                                                                                                                                                                                                                                                                           | Long Lawford, Warwickshire, CV23 9BE                          |                                                                                                                                       |                               |                                     |
| Site code                                                                                                                                                                                                                                                                                                                                                                                                                                                                                                                                                                                                                                                                                                                                                                                                                                                                                                                                                                                                                                                              | 76311                                                         |                                                                                                                                       | Grid ref (centred)            | 447052, 276365<br>to 449448, 276114 |
| Planning ref                                                                                                                                                                                                                                                                                                                                                                                                                                                                                                                                                                                                                                                                                                                                                                                                                                                                                                                                                                                                                                                           | N/A                                                           |                                                                                                                                       |                               |                                     |
|                                                                                                                                                                                                                                                                                                                                                                                                                                                                                                                                                                                                                                                                                                                                                                                                                                                                                                                                                                                                                                                                        |                                                               |                                                                                                                                       |                               |                                     |
| Dates(s) of attendance                                                                                                                                                                                                                                                                                                                                                                                                                                                                                                                                                                                                                                                                                                                                                                                                                                                                                                                                                                                                                                                 |                                                               | Intermittently 14-07-11 to 01-09-11                                                                                                   |                               |                                     |
| Description of construction activities monitored                                                                                                                                                                                                                                                                                                                                                                                                                                                                                                                                                                                                                                                                                                                                                                                                                                                                                                                                                                                                                       |                                                               | Excavation of 24 pits along the length of the Scheme, within areas identified as having archaeological potential ( <b>Figure 1</b> ). |                               |                                     |
| Summary of site stratigraphy                                                                                                                                                                                                                                                                                                                                                                                                                                                                                                                                                                                                                                                                                                                                                                                                                                                                                                                                                                                                                                           |                                                               | · · · · · · · · · · · · · · · · · · ·                                                                                                 |                               |                                     |
| Topsoil consisted of dark greyish brown silty clay which overlay stiff light brownish yellow silty clay subsoil. The natural varied between blue grey clay and sandy gravel. The pits were excavated along, and either side, of an existing asbestos pipe. The pits revealed the cut and backfill of the old pipe. Modern land drains were observed in some pits.  The western end of the Scheme was identified as having high archaeological potential as it passed through an area of ridge and furrow ( <b>Plate 1</b> ). A layer of buried soil, possibly a former agricultural soil, was identified beneath the subsoil in this area, which is thought to relate to these features. It consisted of mid-yellowish brown sandy silt. A boundary ditch running perpendicular to, and respecting the extent of the ridge and furrow, was also identified in this area; it was filled by mid-yellowish brown silty clay with rounded ( <b>Plate 2</b> ). The remains of this can still be seen on the surface.  Archaeological Ridge and furrow Natural features None |                                                               |                                                                                                                                       |                               |                                     |
| features                                                                                                                                                                                                                                                                                                                                                                                                                                                                                                                                                                                                                                                                                                                                                                                                                                                                                                                                                                                                                                                               |                                                               |                                                                                                                                       |                               |                                     |
| Finds collected                                                                                                                                                                                                                                                                                                                                                                                                                                                                                                                                                                                                                                                                                                                                                                                                                                                                                                                                                                                                                                                        | Two fragments of ceramic land drain and a plain glass marble  |                                                                                                                                       |                               |                                     |
|                                                                                                                                                                                                                                                                                                                                                                                                                                                                                                                                                                                                                                                                                                                                                                                                                                                                                                                                                                                                                                                                        | were found. Both are of post-medieval, probably modern date.  |                                                                                                                                       |                               |                                     |
| Finds retained                                                                                                                                                                                                                                                                                                                                                                                                                                                                                                                                                                                                                                                                                                                                                                                                                                                                                                                                                                                                                                                         | None                                                          |                                                                                                                                       | Samples                       | N/A                                 |
| Photography                                                                                                                                                                                                                                                                                                                                                                                                                                                                                                                                                                                                                                                                                                                                                                                                                                                                                                                                                                                                                                                            | Digital: 45 shots                                             |                                                                                                                                       |                               |                                     |
| Other records                                                                                                                                                                                                                                                                                                                                                                                                                                                                                                                                                                                                                                                                                                                                                                                                                                                                                                                                                                                                                                                          | Day book, Photo register, Scale drawing, trench record sheets |                                                                                                                                       |                               |                                     |
| Current archive location                                                                                                                                                                                                                                                                                                                                                                                                                                                                                                                                                                                                                                                                                                                                                                                                                                                                                                                                                                                                                                               |                                                               |                                                                                                                                       | Wessex Archaeology, Sheffield |                                     |
| Long term archive location                                                                                                                                                                                                                                                                                                                                                                                                                                                                                                                                                                                                                                                                                                                                                                                                                                                                                                                                                                                                                                             |                                                               | Not yet known                                                                                                                         |                               |                                     |
| Interpretation                                                                                                                                                                                                                                                                                                                                                                                                                                                                                                                                                                                                                                                                                                                                                                                                                                                                                                                                                                                                                                                         |                                                               |                                                                                                                                       |                               |                                     |
| Remains of ridge and furrow cultivation present at the western end of the Scheme.                                                                                                                                                                                                                                                                                                                                                                                                                                                                                                                                                                                                                                                                                                                                                                                                                                                                                                                                                                                      |                                                               |                                                                                                                                       |                               |                                     |
| Other information                                                                                                                                                                                                                                                                                                                                                                                                                                                                                                                                                                                                                                                                                                                                                                                                                                                                                                                                                                                                                                                      |                                                               |                                                                                                                                       |                               |                                     |
|                                                                                                                                                                                                                                                                                                                                                                                                                                                                                                                                                                                                                                                                                                                                                                                                                                                                                                                                                                                                                                                                        | -                                                             |                                                                                                                                       |                               |                                     |
| Form completed by                                                                                                                                                                                                                                                                                                                                                                                                                                                                                                                                                                                                                                                                                                                                                                                                                                                                                                                                                                                                                                                      | GC                                                            |                                                                                                                                       | Date                          | 05-09-11                            |
| Checked by                                                                                                                                                                                                                                                                                                                                                                                                                                                                                                                                                                                                                                                                                                                                                                                                                                                                                                                                                                                                                                                             | AB                                                            |                                                                                                                                       | Date                          | 20-09-11                            |
|                                                                                                                                                                                                                                                                                                                                                                                                                                                                                                                                                                                                                                                                                                                                                                                                                                                                                                                                                                                                                                                                        |                                                               |                                                                                                                                       | Date                          | 20-09-11                            |
| Additional document                                                                                                                                                                                                                                                                                                                                                                                                                                                                                                                                                                                                                                                                                                                                                                                                                                                                                                                                                                                                                                                    | ation attacl                                                  | ned -                                                                                                                                 | Date                          | 20-09-11                            |
|                                                                                                                                                                                                                                                                                                                                                                                                                                                                                                                                                                                                                                                                                                                                                                                                                                                                                                                                                                                                                                                                        | of monitor                                                    | ed areas                                                                                                                              | Date                          | 20-09-11                            |