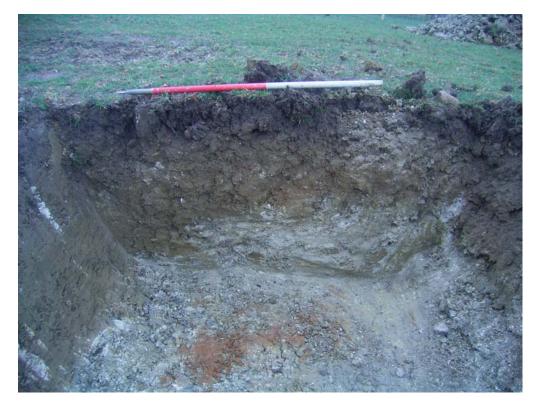

# Archaeological Watching Brief Statement of Results

| Site name                                                                                                                                                                                                                                                                                                                                                                                                                                                                                                                                                                                                                                                                                                                                                                                                                                                                                                                                                                                                                                                              | Long Lawford to Rugby Transfer Scheme                         |                                                                                                                                       |                               |                                     |
|------------------------------------------------------------------------------------------------------------------------------------------------------------------------------------------------------------------------------------------------------------------------------------------------------------------------------------------------------------------------------------------------------------------------------------------------------------------------------------------------------------------------------------------------------------------------------------------------------------------------------------------------------------------------------------------------------------------------------------------------------------------------------------------------------------------------------------------------------------------------------------------------------------------------------------------------------------------------------------------------------------------------------------------------------------------------|---------------------------------------------------------------|---------------------------------------------------------------------------------------------------------------------------------------|-------------------------------|-------------------------------------|
| Site address                                                                                                                                                                                                                                                                                                                                                                                                                                                                                                                                                                                                                                                                                                                                                                                                                                                                                                                                                                                                                                                           | Long Lawford, Warwickshire, CV23 9BE                          |                                                                                                                                       |                               |                                     |
| Site code                                                                                                                                                                                                                                                                                                                                                                                                                                                                                                                                                                                                                                                                                                                                                                                                                                                                                                                                                                                                                                                              | 76311                                                         |                                                                                                                                       | Grid ref (centred)            | 447052, 276365<br>to 449448, 276114 |
| Planning ref                                                                                                                                                                                                                                                                                                                                                                                                                                                                                                                                                                                                                                                                                                                                                                                                                                                                                                                                                                                                                                                           | N/A                                                           |                                                                                                                                       |                               |                                     |
|                                                                                                                                                                                                                                                                                                                                                                                                                                                                                                                                                                                                                                                                                                                                                                                                                                                                                                                                                                                                                                                                        |                                                               |                                                                                                                                       |                               |                                     |
| Dates(s) of attendance                                                                                                                                                                                                                                                                                                                                                                                                                                                                                                                                                                                                                                                                                                                                                                                                                                                                                                                                                                                                                                                 |                                                               | Intermittently 14-07-11 to 01-09-11                                                                                                   |                               |                                     |
| Description of construction activities monitored                                                                                                                                                                                                                                                                                                                                                                                                                                                                                                                                                                                                                                                                                                                                                                                                                                                                                                                                                                                                                       |                                                               | Excavation of 24 pits along the length of the Scheme, within areas identified as having archaeological potential ( <b>Figure 1</b> ). |                               |                                     |
| Summary of site stratigraphy                                                                                                                                                                                                                                                                                                                                                                                                                                                                                                                                                                                                                                                                                                                                                                                                                                                                                                                                                                                                                                           |                                                               | · · · · · · · · · · · · · · · · · · ·                                                                                                 |                               |                                     |
| Topsoil consisted of dark greyish brown silty clay which overlay stiff light brownish yellow silty clay subsoil. The natural varied between blue grey clay and sandy gravel. The pits were excavated along, and either side, of an existing asbestos pipe. The pits revealed the cut and backfill of the old pipe. Modern land drains were observed in some pits.  The western end of the Scheme was identified as having high archaeological potential as it passed through an area of ridge and furrow ( <b>Plate 1</b> ). A layer of buried soil, possibly a former agricultural soil, was identified beneath the subsoil in this area, which is thought to relate to these features. It consisted of mid-yellowish brown sandy silt. A boundary ditch running perpendicular to, and respecting the extent of the ridge and furrow, was also identified in this area; it was filled by mid-yellowish brown silty clay with rounded ( <b>Plate 2</b> ). The remains of this can still be seen on the surface.  Archaeological Ridge and furrow Natural features None |                                                               |                                                                                                                                       |                               |                                     |
| features                                                                                                                                                                                                                                                                                                                                                                                                                                                                                                                                                                                                                                                                                                                                                                                                                                                                                                                                                                                                                                                               |                                                               |                                                                                                                                       |                               |                                     |
| Finds collected                                                                                                                                                                                                                                                                                                                                                                                                                                                                                                                                                                                                                                                                                                                                                                                                                                                                                                                                                                                                                                                        | Two fragments of ceramic land drain and a plain glass marble  |                                                                                                                                       |                               |                                     |
|                                                                                                                                                                                                                                                                                                                                                                                                                                                                                                                                                                                                                                                                                                                                                                                                                                                                                                                                                                                                                                                                        | were found. Both are of post-medieval, probably modern date.  |                                                                                                                                       |                               |                                     |
| Finds retained                                                                                                                                                                                                                                                                                                                                                                                                                                                                                                                                                                                                                                                                                                                                                                                                                                                                                                                                                                                                                                                         | None                                                          |                                                                                                                                       | Samples                       | N/A                                 |
| Photography                                                                                                                                                                                                                                                                                                                                                                                                                                                                                                                                                                                                                                                                                                                                                                                                                                                                                                                                                                                                                                                            | Digital: 45 shots                                             |                                                                                                                                       |                               |                                     |
| Other records                                                                                                                                                                                                                                                                                                                                                                                                                                                                                                                                                                                                                                                                                                                                                                                                                                                                                                                                                                                                                                                          | Day book, Photo register, Scale drawing, trench record sheets |                                                                                                                                       |                               |                                     |
| Current archive location                                                                                                                                                                                                                                                                                                                                                                                                                                                                                                                                                                                                                                                                                                                                                                                                                                                                                                                                                                                                                                               |                                                               |                                                                                                                                       | Wessex Archaeology, Sheffield |                                     |
| Long term archive location                                                                                                                                                                                                                                                                                                                                                                                                                                                                                                                                                                                                                                                                                                                                                                                                                                                                                                                                                                                                                                             |                                                               | Not yet known                                                                                                                         |                               |                                     |
| Interpretation                                                                                                                                                                                                                                                                                                                                                                                                                                                                                                                                                                                                                                                                                                                                                                                                                                                                                                                                                                                                                                                         |                                                               |                                                                                                                                       |                               |                                     |
| Remains of ridge and furrow cultivation present at the western end of the Scheme.                                                                                                                                                                                                                                                                                                                                                                                                                                                                                                                                                                                                                                                                                                                                                                                                                                                                                                                                                                                      |                                                               |                                                                                                                                       |                               |                                     |
| Other information                                                                                                                                                                                                                                                                                                                                                                                                                                                                                                                                                                                                                                                                                                                                                                                                                                                                                                                                                                                                                                                      |                                                               |                                                                                                                                       |                               |                                     |
|                                                                                                                                                                                                                                                                                                                                                                                                                                                                                                                                                                                                                                                                                                                                                                                                                                                                                                                                                                                                                                                                        | -                                                             |                                                                                                                                       |                               |                                     |
| Form completed by                                                                                                                                                                                                                                                                                                                                                                                                                                                                                                                                                                                                                                                                                                                                                                                                                                                                                                                                                                                                                                                      | GC                                                            |                                                                                                                                       | Date                          | 05-09-11                            |
| Checked by                                                                                                                                                                                                                                                                                                                                                                                                                                                                                                                                                                                                                                                                                                                                                                                                                                                                                                                                                                                                                                                             | AB                                                            |                                                                                                                                       | Date                          | 20-09-11                            |
|                                                                                                                                                                                                                                                                                                                                                                                                                                                                                                                                                                                                                                                                                                                                                                                                                                                                                                                                                                                                                                                                        |                                                               |                                                                                                                                       | Date                          | 20-09-11                            |
| Additional document                                                                                                                                                                                                                                                                                                                                                                                                                                                                                                                                                                                                                                                                                                                                                                                                                                                                                                                                                                                                                                                    | ation attacl                                                  | ned -                                                                                                                                 | Date                          | 20-09-11                            |
|                                                                                                                                                                                                                                                                                                                                                                                                                                                                                                                                                                                                                                                                                                                                                                                                                                                                                                                                                                                                                                                                        | of monitor                                                    | ed areas                                                                                                                              | Date                          | 20-09-11                            |

Plate 1 Ridge and furrow at western end of Scheme

Plate 2 North facing section of boundary ditch at western end of Scheme.

Watching brief area