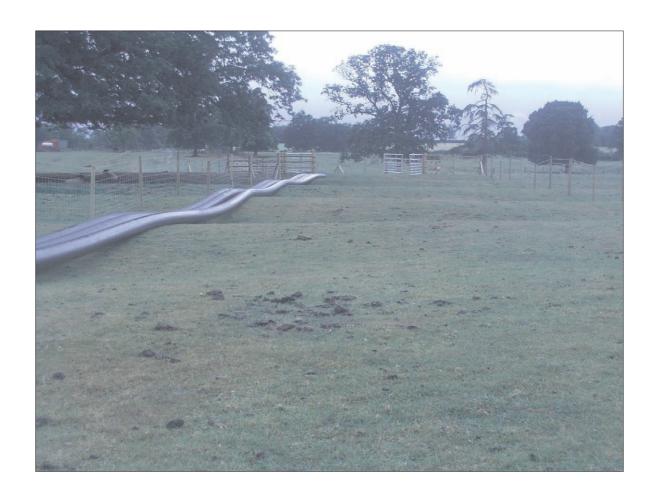

# Archaeological Watching Brief Statement of Results

| Site name                                                                                                                                                                                                                                                                                                                                                                                                                                                                                                                                                                                                                                                                                                                                                                                                                                                                                                                                                                                                                                                              | Long Lawford to Rugby Transfer Scheme                         |                                                                                                                                       |                               |                                     |
|------------------------------------------------------------------------------------------------------------------------------------------------------------------------------------------------------------------------------------------------------------------------------------------------------------------------------------------------------------------------------------------------------------------------------------------------------------------------------------------------------------------------------------------------------------------------------------------------------------------------------------------------------------------------------------------------------------------------------------------------------------------------------------------------------------------------------------------------------------------------------------------------------------------------------------------------------------------------------------------------------------------------------------------------------------------------|---------------------------------------------------------------|---------------------------------------------------------------------------------------------------------------------------------------|-------------------------------|-------------------------------------|
| Site address                                                                                                                                                                                                                                                                                                                                                                                                                                                                                                                                                                                                                                                                                                                                                                                                                                                                                                                                                                                                                                                           | Long Lawford, Warwickshire, CV23 9BE                          |                                                                                                                                       |                               |                                     |
| Site code                                                                                                                                                                                                                                                                                                                                                                                                                                                                                                                                                                                                                                                                                                                                                                                                                                                                                                                                                                                                                                                              | 76311                                                         |                                                                                                                                       | Grid ref (centred)            | 447052, 276365<br>to 449448, 276114 |
| Planning ref                                                                                                                                                                                                                                                                                                                                                                                                                                                                                                                                                                                                                                                                                                                                                                                                                                                                                                                                                                                                                                                           | N/A                                                           |                                                                                                                                       |                               |                                     |
|                                                                                                                                                                                                                                                                                                                                                                                                                                                                                                                                                                                                                                                                                                                                                                                                                                                                                                                                                                                                                                                                        |                                                               |                                                                                                                                       |                               |                                     |
| Dates(s) of attendance                                                                                                                                                                                                                                                                                                                                                                                                                                                                                                                                                                                                                                                                                                                                                                                                                                                                                                                                                                                                                                                 |                                                               | Intermittently 14-07-11 to 01-09-11                                                                                                   |                               |                                     |
| Description of construction activities monitored                                                                                                                                                                                                                                                                                                                                                                                                                                                                                                                                                                                                                                                                                                                                                                                                                                                                                                                                                                                                                       |                                                               | Excavation of 24 pits along the length of the Scheme, within areas identified as having archaeological potential ( <b>Figure 1</b> ). |                               |                                     |
| Summary of site stratigraphy                                                                                                                                                                                                                                                                                                                                                                                                                                                                                                                                                                                                                                                                                                                                                                                                                                                                                                                                                                                                                                           |                                                               | · · · · · · · · · · · · · · · · · · ·                                                                                                 |                               |                                     |
| Topsoil consisted of dark greyish brown silty clay which overlay stiff light brownish yellow silty clay subsoil. The natural varied between blue grey clay and sandy gravel. The pits were excavated along, and either side, of an existing asbestos pipe. The pits revealed the cut and backfill of the old pipe. Modern land drains were observed in some pits.  The western end of the Scheme was identified as having high archaeological potential as it passed through an area of ridge and furrow ( <b>Plate 1</b> ). A layer of buried soil, possibly a former agricultural soil, was identified beneath the subsoil in this area, which is thought to relate to these features. It consisted of mid-yellowish brown sandy silt. A boundary ditch running perpendicular to, and respecting the extent of the ridge and furrow, was also identified in this area; it was filled by mid-yellowish brown silty clay with rounded ( <b>Plate 2</b> ). The remains of this can still be seen on the surface.  Archaeological Ridge and furrow Natural features None |                                                               |                                                                                                                                       |                               |                                     |
| features                                                                                                                                                                                                                                                                                                                                                                                                                                                                                                                                                                                                                                                                                                                                                                                                                                                                                                                                                                                                                                                               |                                                               |                                                                                                                                       |                               |                                     |
| Finds collected                                                                                                                                                                                                                                                                                                                                                                                                                                                                                                                                                                                                                                                                                                                                                                                                                                                                                                                                                                                                                                                        | Two fragments of ceramic land drain and a plain glass marble  |                                                                                                                                       |                               |                                     |
|                                                                                                                                                                                                                                                                                                                                                                                                                                                                                                                                                                                                                                                                                                                                                                                                                                                                                                                                                                                                                                                                        | were found. Both are of post-medieval, probably modern date.  |                                                                                                                                       |                               |                                     |
| Finds retained                                                                                                                                                                                                                                                                                                                                                                                                                                                                                                                                                                                                                                                                                                                                                                                                                                                                                                                                                                                                                                                         | None                                                          |                                                                                                                                       | Samples                       | N/A                                 |
| Photography                                                                                                                                                                                                                                                                                                                                                                                                                                                                                                                                                                                                                                                                                                                                                                                                                                                                                                                                                                                                                                                            | Digital: 45 shots                                             |                                                                                                                                       |                               |                                     |
| Other records                                                                                                                                                                                                                                                                                                                                                                                                                                                                                                                                                                                                                                                                                                                                                                                                                                                                                                                                                                                                                                                          | Day book, Photo register, Scale drawing, trench record sheets |                                                                                                                                       |                               |                                     |
| Current archive location                                                                                                                                                                                                                                                                                                                                                                                                                                                                                                                                                                                                                                                                                                                                                                                                                                                                                                                                                                                                                                               |                                                               |                                                                                                                                       | Wessex Archaeology, Sheffield |                                     |
| Long term archive location                                                                                                                                                                                                                                                                                                                                                                                                                                                                                                                                                                                                                                                                                                                                                                                                                                                                                                                                                                                                                                             |                                                               | Not yet known                                                                                                                         |                               |                                     |
| Interpretation                                                                                                                                                                                                                                                                                                                                                                                                                                                                                                                                                                                                                                                                                                                                                                                                                                                                                                                                                                                                                                                         |                                                               |                                                                                                                                       |                               |                                     |
| Remains of ridge and furrow cultivation present at the western end of the Scheme.                                                                                                                                                                                                                                                                                                                                                                                                                                                                                                                                                                                                                                                                                                                                                                                                                                                                                                                                                                                      |                                                               |                                                                                                                                       |                               |                                     |
| Other information                                                                                                                                                                                                                                                                                                                                                                                                                                                                                                                                                                                                                                                                                                                                                                                                                                                                                                                                                                                                                                                      |                                                               |                                                                                                                                       |                               |                                     |
|                                                                                                                                                                                                                                                                                                                                                                                                                                                                                                                                                                                                                                                                                                                                                                                                                                                                                                                                                                                                                                                                        | -                                                             |                                                                                                                                       |                               |                                     |
| Form completed by                                                                                                                                                                                                                                                                                                                                                                                                                                                                                                                                                                                                                                                                                                                                                                                                                                                                                                                                                                                                                                                      | GC                                                            |                                                                                                                                       | Date                          | 05-09-11                            |
| Checked by                                                                                                                                                                                                                                                                                                                                                                                                                                                                                                                                                                                                                                                                                                                                                                                                                                                                                                                                                                                                                                                             | AB                                                            |                                                                                                                                       | Date                          | 20-09-11                            |
|                                                                                                                                                                                                                                                                                                                                                                                                                                                                                                                                                                                                                                                                                                                                                                                                                                                                                                                                                                                                                                                                        |                                                               |                                                                                                                                       | Date                          | 20-09-11                            |
| Additional document                                                                                                                                                                                                                                                                                                                                                                                                                                                                                                                                                                                                                                                                                                                                                                                                                                                                                                                                                                                                                                                    | ation attacl                                                  | ned -                                                                                                                                 | Date                          | 20-09-11                            |
|                                                                                                                                                                                                                                                                                                                                                                                                                                                                                                                                                                                                                                                                                                                                                                                                                                                                                                                                                                                                                                                                        | of monitor                                                    | ed areas                                                                                                                              | Date                          | 20-09-11                            |

Plate 1 Ridge and furrow at western end of Scheme

Plate 2 North facing section of boundary ditch at western end of Scheme.

Watching brief area