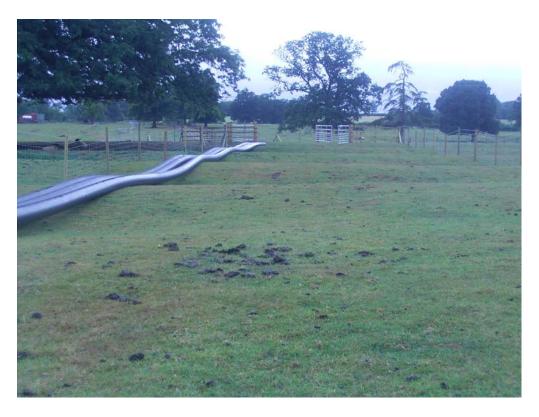

# Archaeological Watching Brief Statement of Results

| Site name                                                                                                                                                                                                                                                                                                                                                                                                                                                                                                                                                                                                                                                                                                                                                                                                                                                                                                                                                                                                                                                              | Long Lawford to Rugby Transfer Scheme                         |                                                                                                                                       |                               |                                     |
|------------------------------------------------------------------------------------------------------------------------------------------------------------------------------------------------------------------------------------------------------------------------------------------------------------------------------------------------------------------------------------------------------------------------------------------------------------------------------------------------------------------------------------------------------------------------------------------------------------------------------------------------------------------------------------------------------------------------------------------------------------------------------------------------------------------------------------------------------------------------------------------------------------------------------------------------------------------------------------------------------------------------------------------------------------------------|---------------------------------------------------------------|---------------------------------------------------------------------------------------------------------------------------------------|-------------------------------|-------------------------------------|
| Site address                                                                                                                                                                                                                                                                                                                                                                                                                                                                                                                                                                                                                                                                                                                                                                                                                                                                                                                                                                                                                                                           | Long Lawford, Warwickshire, CV23 9BE                          |                                                                                                                                       |                               |                                     |
| Site code                                                                                                                                                                                                                                                                                                                                                                                                                                                                                                                                                                                                                                                                                                                                                                                                                                                                                                                                                                                                                                                              | 76311                                                         |                                                                                                                                       | Grid ref (centred)            | 447052, 276365<br>to 449448, 276114 |
| Planning ref                                                                                                                                                                                                                                                                                                                                                                                                                                                                                                                                                                                                                                                                                                                                                                                                                                                                                                                                                                                                                                                           | N/A                                                           |                                                                                                                                       |                               |                                     |
|                                                                                                                                                                                                                                                                                                                                                                                                                                                                                                                                                                                                                                                                                                                                                                                                                                                                                                                                                                                                                                                                        |                                                               |                                                                                                                                       |                               |                                     |
| Dates(s) of attendance                                                                                                                                                                                                                                                                                                                                                                                                                                                                                                                                                                                                                                                                                                                                                                                                                                                                                                                                                                                                                                                 |                                                               | Intermittently 14-07-11 to 01-09-11                                                                                                   |                               |                                     |
| Description of construction activities monitored                                                                                                                                                                                                                                                                                                                                                                                                                                                                                                                                                                                                                                                                                                                                                                                                                                                                                                                                                                                                                       |                                                               | Excavation of 24 pits along the length of the Scheme, within areas identified as having archaeological potential ( <b>Figure 1</b> ). |                               |                                     |
| Summary of site stratigraphy                                                                                                                                                                                                                                                                                                                                                                                                                                                                                                                                                                                                                                                                                                                                                                                                                                                                                                                                                                                                                                           |                                                               | · · · · · · · · · · · · · · · · · · ·                                                                                                 |                               |                                     |
| Topsoil consisted of dark greyish brown silty clay which overlay stiff light brownish yellow silty clay subsoil. The natural varied between blue grey clay and sandy gravel. The pits were excavated along, and either side, of an existing asbestos pipe. The pits revealed the cut and backfill of the old pipe. Modern land drains were observed in some pits.  The western end of the Scheme was identified as having high archaeological potential as it passed through an area of ridge and furrow ( <b>Plate 1</b> ). A layer of buried soil, possibly a former agricultural soil, was identified beneath the subsoil in this area, which is thought to relate to these features. It consisted of mid-yellowish brown sandy silt. A boundary ditch running perpendicular to, and respecting the extent of the ridge and furrow, was also identified in this area; it was filled by mid-yellowish brown silty clay with rounded ( <b>Plate 2</b> ). The remains of this can still be seen on the surface.  Archaeological Ridge and furrow Natural features None |                                                               |                                                                                                                                       |                               |                                     |
| features                                                                                                                                                                                                                                                                                                                                                                                                                                                                                                                                                                                                                                                                                                                                                                                                                                                                                                                                                                                                                                                               |                                                               |                                                                                                                                       |                               |                                     |
| Finds collected                                                                                                                                                                                                                                                                                                                                                                                                                                                                                                                                                                                                                                                                                                                                                                                                                                                                                                                                                                                                                                                        | Two fragments of ceramic land drain and a plain glass marble  |                                                                                                                                       |                               |                                     |
|                                                                                                                                                                                                                                                                                                                                                                                                                                                                                                                                                                                                                                                                                                                                                                                                                                                                                                                                                                                                                                                                        | were found. Both are of post-medieval, probably modern date.  |                                                                                                                                       |                               |                                     |
| Finds retained                                                                                                                                                                                                                                                                                                                                                                                                                                                                                                                                                                                                                                                                                                                                                                                                                                                                                                                                                                                                                                                         | None                                                          |                                                                                                                                       | Samples                       | N/A                                 |
| Photography                                                                                                                                                                                                                                                                                                                                                                                                                                                                                                                                                                                                                                                                                                                                                                                                                                                                                                                                                                                                                                                            | Digital: 45 shots                                             |                                                                                                                                       |                               |                                     |
| Other records                                                                                                                                                                                                                                                                                                                                                                                                                                                                                                                                                                                                                                                                                                                                                                                                                                                                                                                                                                                                                                                          | Day book, Photo register, Scale drawing, trench record sheets |                                                                                                                                       |                               |                                     |
| Current archive location                                                                                                                                                                                                                                                                                                                                                                                                                                                                                                                                                                                                                                                                                                                                                                                                                                                                                                                                                                                                                                               |                                                               |                                                                                                                                       | Wessex Archaeology, Sheffield |                                     |
| Long term archive location                                                                                                                                                                                                                                                                                                                                                                                                                                                                                                                                                                                                                                                                                                                                                                                                                                                                                                                                                                                                                                             |                                                               | Not yet known                                                                                                                         |                               |                                     |
| Interpretation                                                                                                                                                                                                                                                                                                                                                                                                                                                                                                                                                                                                                                                                                                                                                                                                                                                                                                                                                                                                                                                         |                                                               |                                                                                                                                       |                               |                                     |
| Remains of ridge and furrow cultivation present at the western end of the Scheme.                                                                                                                                                                                                                                                                                                                                                                                                                                                                                                                                                                                                                                                                                                                                                                                                                                                                                                                                                                                      |                                                               |                                                                                                                                       |                               |                                     |
| Other information                                                                                                                                                                                                                                                                                                                                                                                                                                                                                                                                                                                                                                                                                                                                                                                                                                                                                                                                                                                                                                                      |                                                               |                                                                                                                                       |                               |                                     |
|                                                                                                                                                                                                                                                                                                                                                                                                                                                                                                                                                                                                                                                                                                                                                                                                                                                                                                                                                                                                                                                                        | -                                                             |                                                                                                                                       |                               |                                     |
| Form completed by                                                                                                                                                                                                                                                                                                                                                                                                                                                                                                                                                                                                                                                                                                                                                                                                                                                                                                                                                                                                                                                      | GC                                                            |                                                                                                                                       | Date                          | 05-09-11                            |
| Checked by                                                                                                                                                                                                                                                                                                                                                                                                                                                                                                                                                                                                                                                                                                                                                                                                                                                                                                                                                                                                                                                             | AB                                                            |                                                                                                                                       | Date                          | 20-09-11                            |
|                                                                                                                                                                                                                                                                                                                                                                                                                                                                                                                                                                                                                                                                                                                                                                                                                                                                                                                                                                                                                                                                        |                                                               |                                                                                                                                       | Date                          | 20-09-11                            |
| Additional document                                                                                                                                                                                                                                                                                                                                                                                                                                                                                                                                                                                                                                                                                                                                                                                                                                                                                                                                                                                                                                                    | ation attacl                                                  | ned -                                                                                                                                 | Date                          | 20-09-11                            |
|                                                                                                                                                                                                                                                                                                                                                                                                                                                                                                                                                                                                                                                                                                                                                                                                                                                                                                                                                                                                                                                                        | of monitor                                                    | ed areas                                                                                                                              | Date                          | 20-09-11                            |

Plate 1 Ridge and furrow at western end of Scheme

Plate 2 North facing section of boundary ditch at western end of Scheme.

Watching brief area