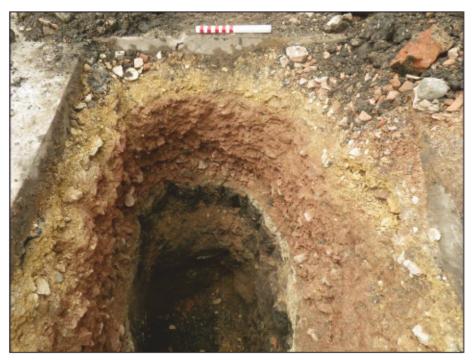

#### Trial hole 49

4.5.5 Trial hole 49 was located on Clare Street. It measured 1.2 m long by 0.5 m and was dug to a depth of 1.52 m. The lowest deposit, 4906, was a 0.55 m thick deposit of redeposited dark grey clay. 4906 contained a number of finds, notably 3 sherds of pottery, weighing 64 g, predominantly 18th century onwards in date. In addition to the pottery recovered quantities of animal bone, clay pipe and ceramic building material were found in 4906.

This was overlain by a 0.89 m-thickness of alternating layers of redeposited dark sandy clay and yellow hardcore (**Plate 3**).