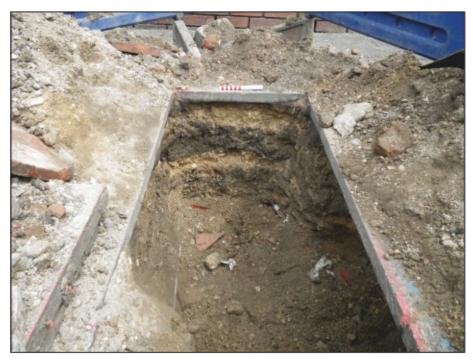

Trial hole 27

4.3.3 Trial hole 27 was located on St Mary's Square. It measured 1 m long by 0.6 m and was dug to a depth of 0.62 m. The lowest deposit, 2704, was a 0.31 m thick deposit of redeposited dark grey-brown sandy clay containing two modern services (Plate 1). This was truncated by a further modern service backfilled with red sandy aggregate. Above this was a 0.1 - 0.15 m thick layer of yellow sandy aggregate, serving as a preparation layer for the current pavement.