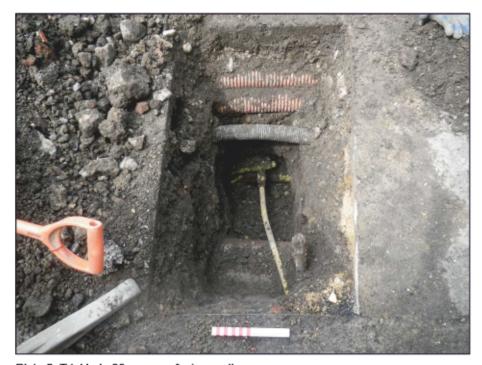

#### Trial hole 39

4.4.3 Trial hole 39 was located on Priory Road. It measured 1 m long by 0.5 m and was dug to a depth of 0.65 m. The lowest deposit, **3903**, was a 0.51 m thick deposit of redeposited dark black-brown clay. This was overlain by a 0.05 m thick layer of bitumen serving as a preparation layer for the tarmac road surface that formed the modern ground level (**Plate 2**).