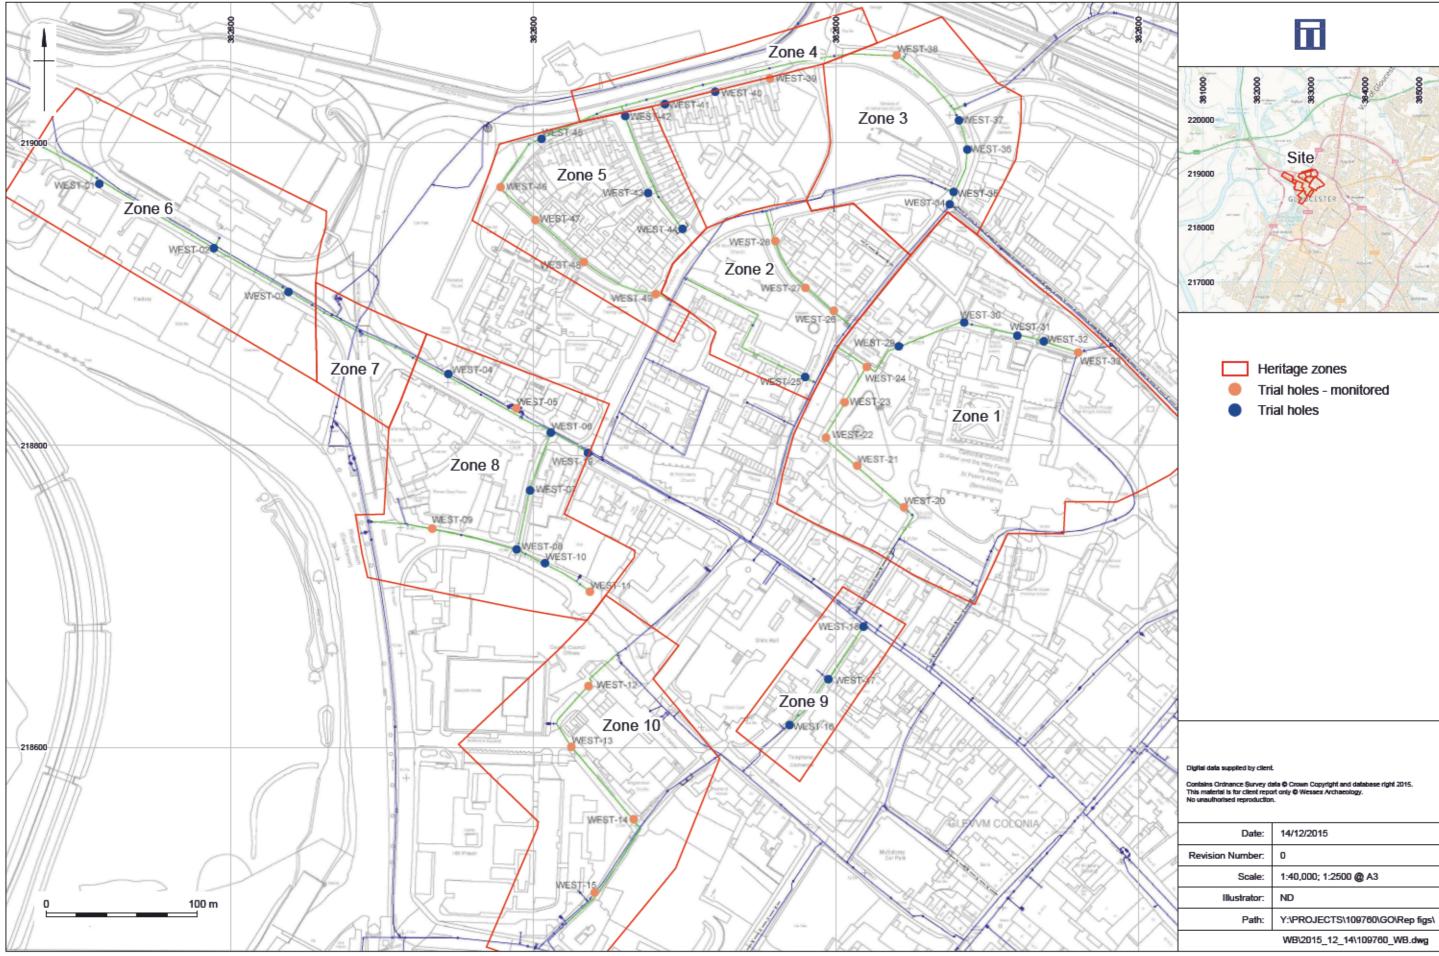

Figure 1: Site location, and location of trial holes

#### 4.1 Introduction

- 4.1.1 A total of 22 trial holes were monitored. Details are presented below, with individual trial holes arranged by 'Zone (**Figure 1**). The DBA identified ten Heritage Zones to reflect the archaeological character and significance of the surrounding cityscape (Amey plc 2015b):
  - Zone 1: Cathedral Close
  - Zone 2: St Mary de Lode
  - Zone 3: St Oswald's Priory
  - Zone 4: St Oswald's Road
  - Zone 5: Clare & Mount Streets
  - Zone 6: St Bartholomew's
  - Zone 7: Royal Oak Road
  - Zone 8: Quay Street, Westgate Street and Bearland
  - Zone 9: Berkeley Street
  - Zone 10: Barbican
- 4.1.2 A total of thirteen holes were not monitored, due to their excavation and backfilling occurring before an archaeologist could be deployed. The unmonitored trial holes were 1-4 inclusive, 6, 8, 10, 31 and 32, 40-42 inclusive and 45.