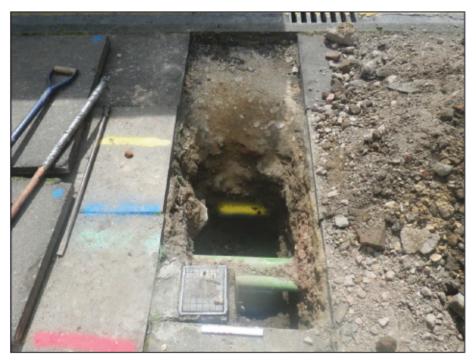

Trial hole 27

4.3.3 Trial hole 27 was located on St Mary's Square. It measured 1 m long by 0.6 m and was dug to a depth of 0.62 m. The lowest deposit, 2704, was a 0.31 m thick deposit of redeposited dark grey-brown sandy clay containing two modern services (Plate 1). This was truncated by a further modern service backfilled with red sandy aggregate. Above this was a 0.1 - 0.15 m thick layer of yellow sandy aggregate, serving as a preparation layer for the current pavement.