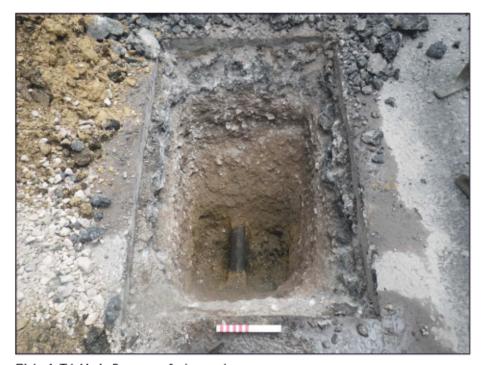

#### Trial hole 39

4.4.3 Trial hole 39 was located on Priory Road. It measured 1 m long by 0.5 m and was dug to a depth of 0.65 m. The lowest deposit, **3903**, was a 0.51 m thick deposit of redeposited dark black-brown clay. This was overlain by a 0.05 m thick layer of bitumen serving as a preparation layer for the tarmac road surface that formed the modern ground level (**Plate 2**).