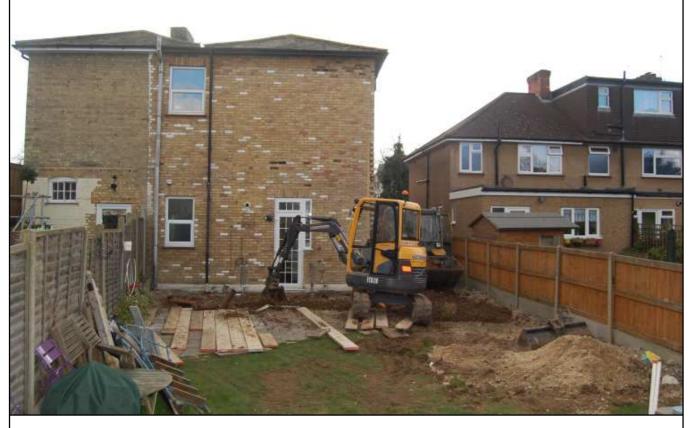

The proposed development entailed the construction of a single storey extension to the rear of the house (Figure 2). The present investigation involved the monitoring of the groundworks associated with the development (Plate 1).

#### **Illustrations:**

| Figure 1 | Site location      |
|----------|--------------------|
| Figure 2 | Site layout        |
| Figure 3 | Indicative section |

Plate 1 Development site, looking S Plate 2 Footing trenches, looking SE Plate 3 Indicative section, looking N