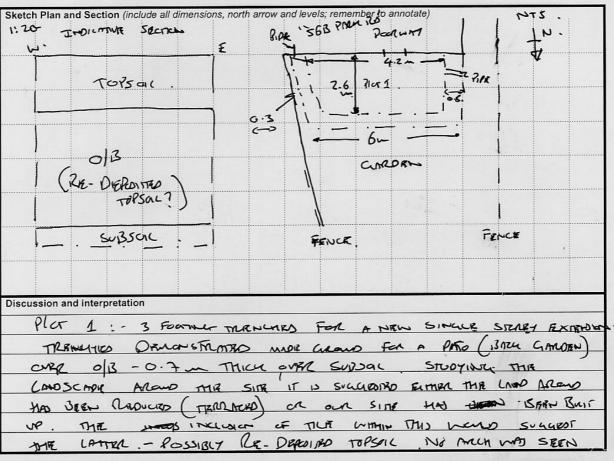

# **Footing Trenches**

Groundworks for the proposed extension involved the excavation of three footing trenches (Figure 2, Plate 2), in a 'u' shape extending north from the rear of the existing building. The excavation was undertaken by a 3-tonne tracked, 360-degree excavator, fitted with a 0.55m toothed bucket. The eastern and western trenches measured 2.6m in length and the northern trench measured 6m in length. All trenches were 0.6m in width and were excavated to a maximum depth of 1.1m.

# 11 Furmston Court, Icknield Way, Letchworth, SG6 1UJ

Tel: (01462) 685991 Fax: (01462) 685998 Email: enquiries@heritagenetwork.co.uk

The sections in all three trenches revealed the same stratigraphy, consisting of a light greyish brown, loose, silty clay, 0.3m in depth, containing frequent small stones and concrete fragments, interpreted as a make-up layer for the existing patio, which overlay above a dark brown, wet sandy clay, 0.7m thick, containing frequent gravel and very rare tile inclusions (Figure 3, Plate 3). Below this was a subsoil of mid brown wet sandy clay, over 0.1m thick, containing moderate sub-angular flint. The natural substrate was not reached in any of the trenches.

#### **Illustrations:**

| Figure 1 | Site location      |
|----------|--------------------|
| Figure 2 | Site layout        |
| Figure 3 | Indicative section |

Plate 1 Development site, looking S Plate 2 Footing trenches, looking SE Plate 3 Indicative section, looking N