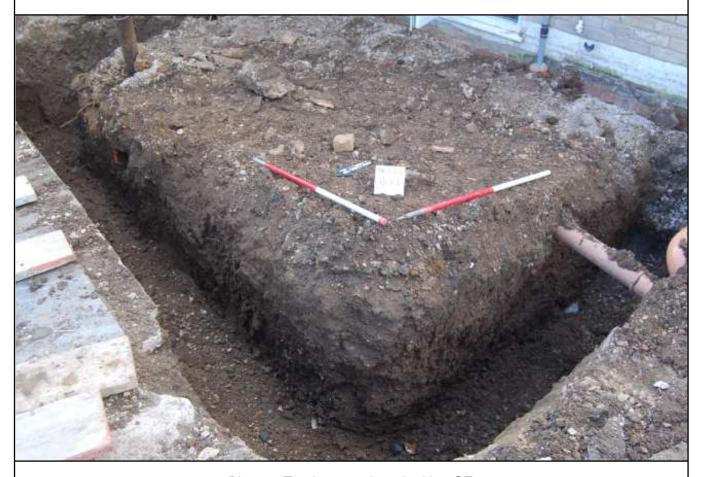

# **Footing Trenches**

Groundworks for the proposed extension involved the excavation of three footing trenches (Figure 2, Plate 2), in a 'u' shape extending north from the rear of the existing building. The excavation was undertaken by a 3-tonne tracked, 360-degree excavator, fitted with a 0.55m toothed bucket. The eastern and western trenches measured 2.6m in length and the northern trench measured 6m in length. All trenches were 0.6m in width and were excavated to a maximum depth of 1.1m.

# 11 Furmston Court, Icknield Way, Letchworth, SG6 1UJ

Tel: (01462) 685991 Fax: (01462) 685998 Email: enquiries@heritagenetwork.co.uk

The sections in all three trenches revealed the same stratigraphy, consisting of a light greyish brown, loose, silty clay, 0.3m in depth, containing frequent small stones and concrete fragments, interpreted as a make-up layer for the existing patio, which overlay above a dark brown, wet sandy clay, 0.7m thick, containing frequent gravel and very rare tile inclusions (Figure 3, Plate 3). Below this was a subsoil of mid brown wet sandy clay, over 0.1m thick, containing moderate sub-angular flint. The natural substrate was not reached in any of the trenches.

A modern ceramic service pipe was encountered at the southern end of both the eastern and western trenches. No archaeological features, deposits or finds were revealed in the trenches.