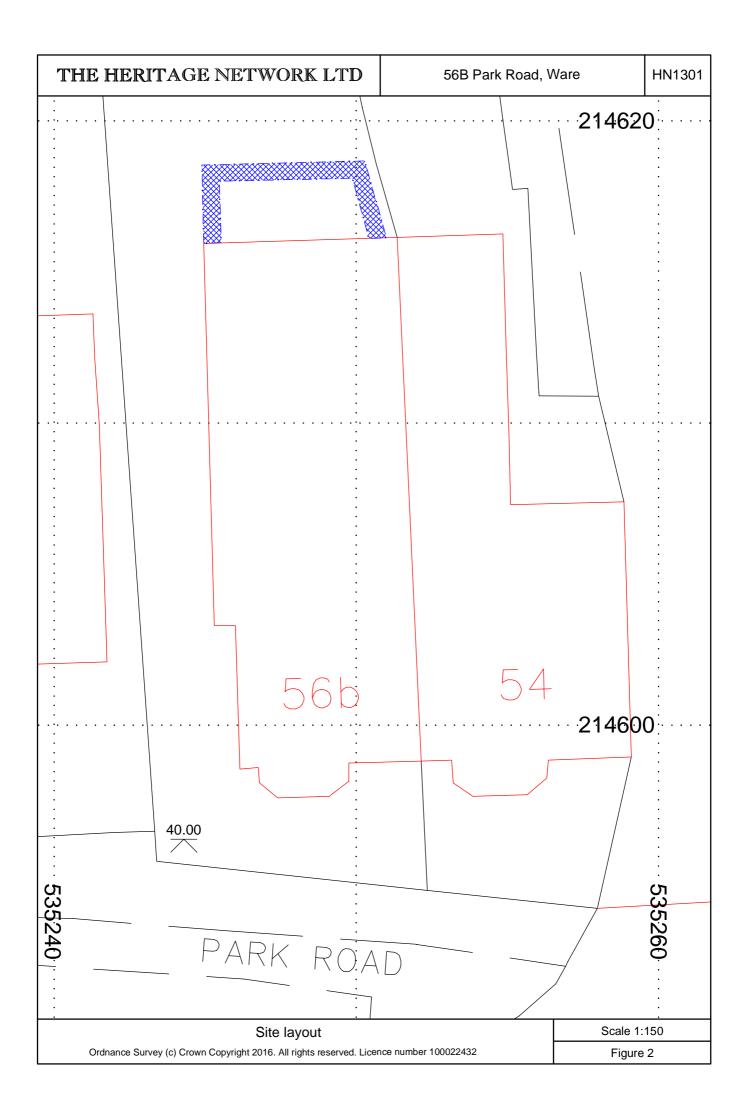

The proposed development entailed the construction of a single storey extension to the rear of the house (Figure 2). The present investigation involved the monitoring of the groundworks associated with the development (Plate 1).

# **Footing Trenches**

Groundworks for the proposed extension involved the excavation of three footing trenches (Figure 2, Plate 2), in a 'u' shape extending north from the rear of the existing building. The excavation was undertaken by a 3-tonne tracked, 360-degree excavator, fitted with a 0.55m toothed bucket. The eastern and western trenches measured 2.6m in length and the northern trench measured 6m in length. All trenches were 0.6m in width and were excavated to a maximum depth of 1.1m.