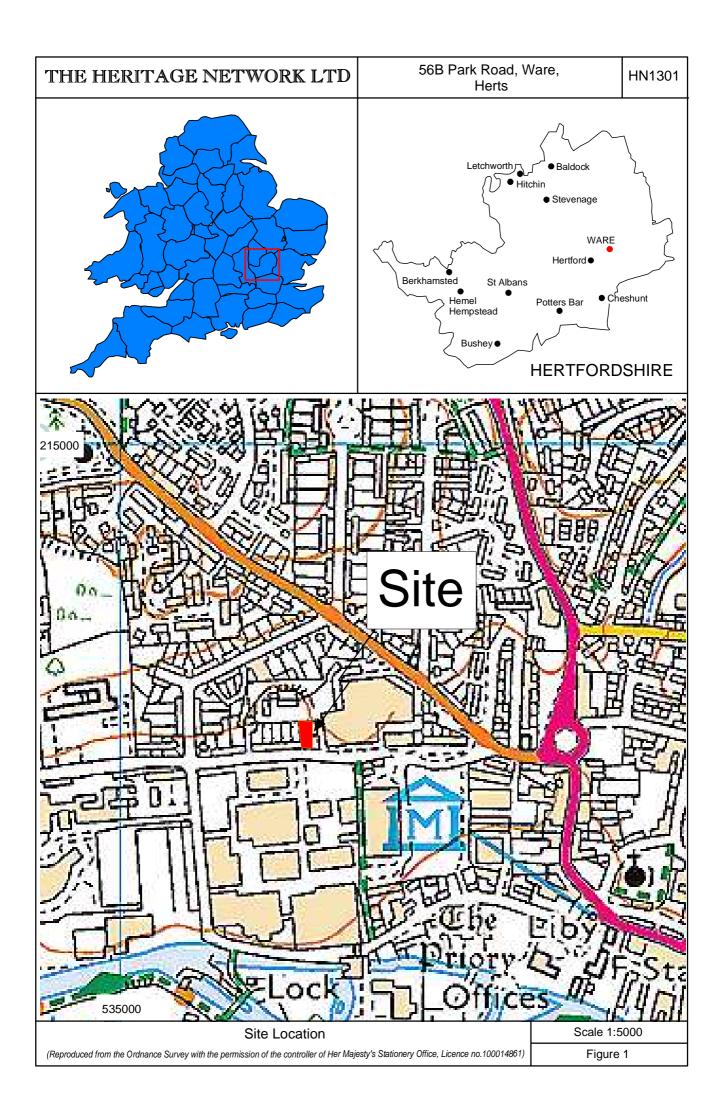

## **Introduction:**

In response to a planning condition on the construction of a single storey extension to the rear of 56b Park Road, Ware, Hertfordshire (Figure 1), the Heritage Network was commissioned by the landowner to undertake a programme of archaeological monitoring on the development groundworks. Planning permission for the development (3/15/1745/HH) was granted by East Herts District Council (EHDC), subject to a standard archaeological condition issued under the provisions set out in the Department of Communities and Local Government's *National Planning Policy Framework* (NPPF). A full specification for the work carried out is contained in the Heritage Network's approved *Project Design* dated October 2016.

#### Narrative:

The site is located in the western half of Ware, 370m to the north of the River Lea Navigation and falls within an *Area of Archaeological Significance* no.117 (AAS117), as identified in the District Local Plan. It lies to the rear of a no.56b, a semi-detached house fronting the northern side of Park Road, centred on NGR TL 35239 14607.