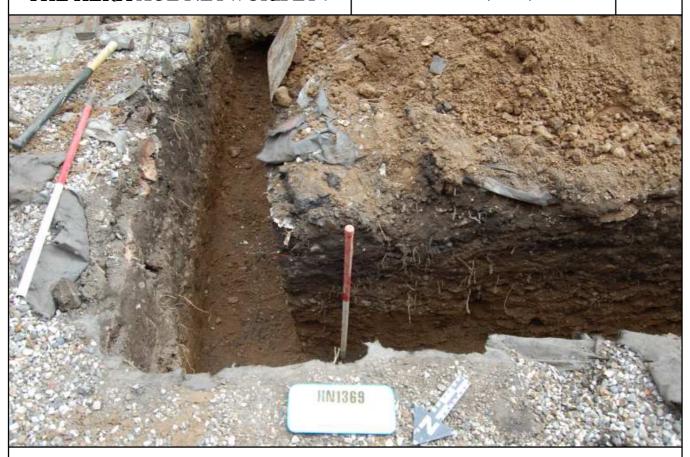

The development entailed a part single storey/part two storey extension to the north-west side of the house (Figure 2). The foundation trenches were excavated by hand.

The exposed stratigraphy was fairly uniform along the length of the trenches and consisted of a dark brownish grey, friable silty clay layer with heavy rooting, 0.5 -0.6m thick (Figure 3, Plates 2 - 4). This overlay a friable layer of mid-greyish brown sandy silty clay with frequent small rounded stones, c.0.4m thick. The natural substrate was not reached during the work.

### **Illustrations:**

Plate 3

| Figure 1 | Site location                            |
|----------|------------------------------------------|
| Figure 2 | Site layout                              |
| Figure 3 | Foundation trenches – indicative section |
| Plate 1  | Extension footprint, looking S           |
| Plate 2  | Foundation trenches looking SW           |

Plate 4 Foundation trench section, looking NW

Foundation trenches, looking SE

Greg Jones, BA (Hons) MA ACIfA October 2017

34 Watton Road, Ware, Herts.

HN1369

NE SW

0<u>m</u> 2m

Foundation Trench - Indicative Section