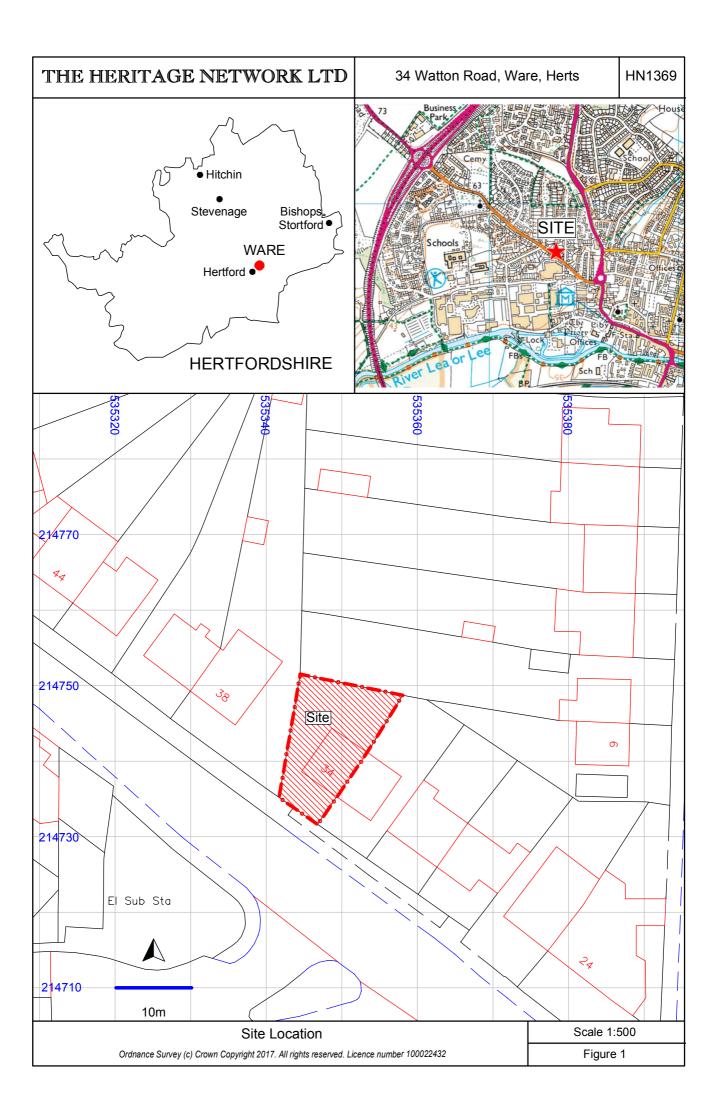

### Narrative:

The site is located to the north-west of Ware town centre, approximately 425m to the north of the River Lea (Figure 1). The property fronts the northern side of Watton Road, centred on NGR TL 35353 14740, and is bounded by no.38 Watton Road to the west, by no.9 Canons Road to the north, and by no.32 Watton Road to the east.

The site lies within *Area of Archaeological Significance* no.39 (AAS39), as identified in the District Local Plan, which notes that the site is approximately 40m to the east of the projected line of Ermine Street, the Roman road that runs between London and York (HER 9271). This road, and the associated crossing of the River Lea to the south of the site, has been a focus for activity from the Roman period onwards.