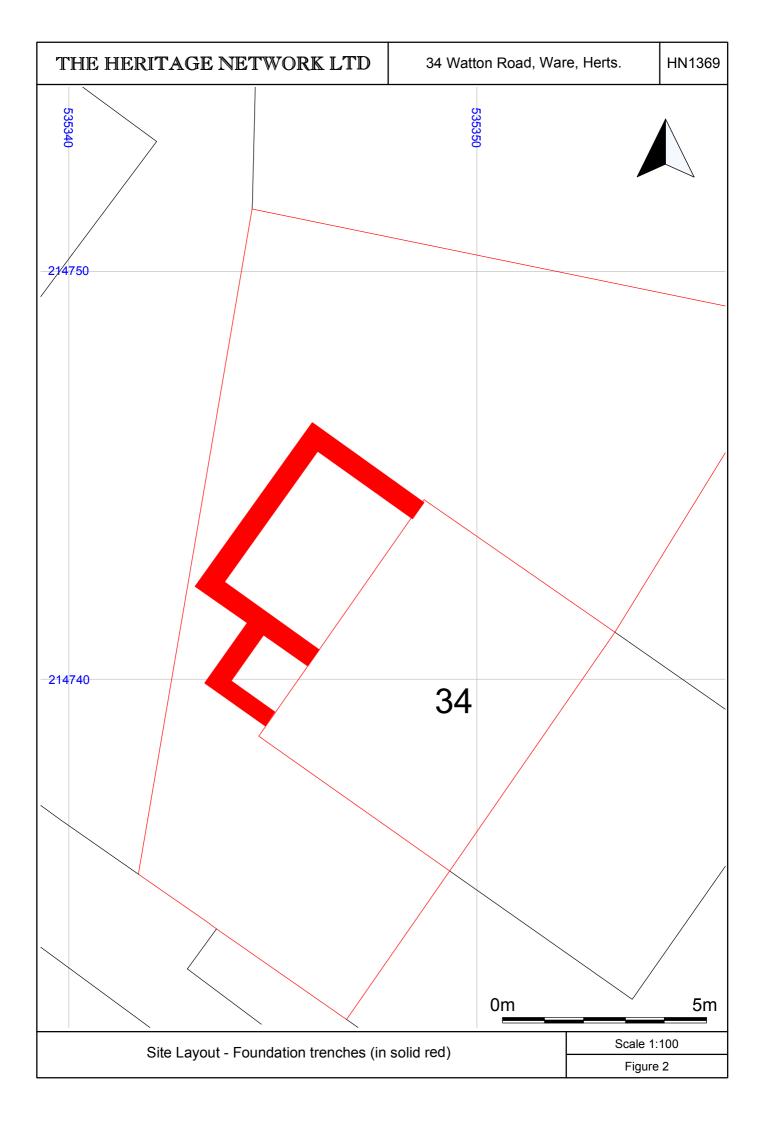

The development entailed a part single storey/part two storey extension to the north-west side of the house (Figure 2). The foundation trenches were excavated by hand.

The exposed stratigraphy was fairly uniform along the length of the trenches and consisted of a dark brownish grey, friable silty clay layer with heavy rooting, 0.5 -0.6m thick (Figure 3, Plates 2 - 4). This overlay a friable layer of mid-greyish brown sandy silty clay with frequent small rounded stones, c.0.4m thick. The natural substrate was not reached during the work.