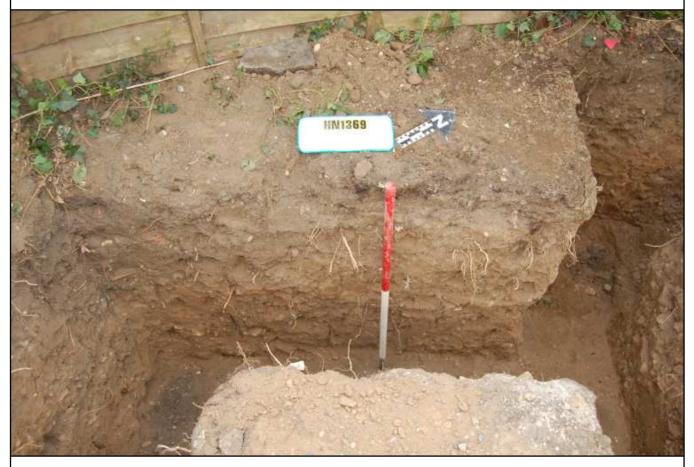

The development entailed a part single storey/part two storey extension to the north-west side of the house (Figure 2). The foundation trenches were excavated by hand.

The exposed stratigraphy was fairly uniform along the length of the trenches and consisted of a dark brownish grey, friable silty clay layer with heavy rooting, 0.5 -0.6m thick (Figure 3, Plates 2 - 4). This overlay a friable layer of mid-greyish brown sandy silty clay with frequent small rounded stones, c.0.4m thick. The natural substrate was not reached during the work.

Plate 4 Foundation trench section, looking NW

Foundation trenches, looking SE

Greg Jones, BA (Hons) MA ACIfA October 2017

34 Watton Road, Ware, Herts.

HN1369

NE SW

0<u>m</u> 2m

Foundation Trench - Indicative Section