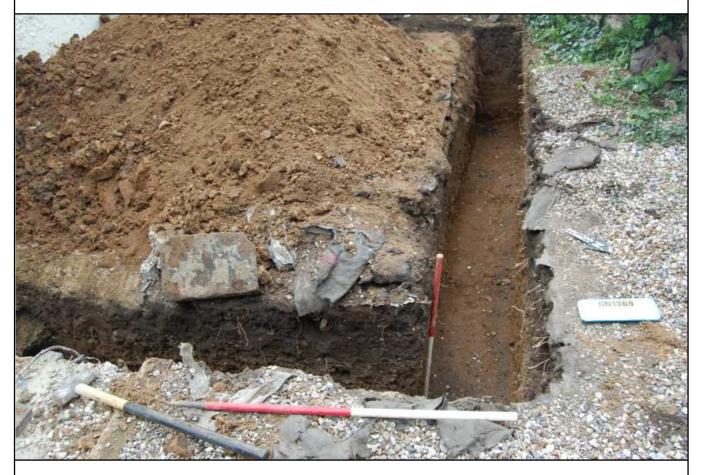

The development entailed a part single storey/part two storey extension to the north-west side of the house (Figure 2). The foundation trenches were excavated by hand.

The exposed stratigraphy was fairly uniform along the length of the trenches and consisted of a dark brownish grey, friable silty clay layer with heavy rooting, 0.5 -0.6m thick (Figure 3, Plates 2 - 4). This overlay a friable layer of mid-greyish brown sandy silty clay with frequent small rounded stones, c.0.4m thick. The natural substrate was not reached during the work.

### **Illustrations:**

Plate 3

| Figure 1 | Site location                            |
|----------|------------------------------------------|
| Figure 2 | Site layout                              |
| Figure 3 | Foundation trenches – indicative section |
| Plate 1  | Extension footprint, looking S           |
| Plate 2  | Foundation trenches looking SW           |