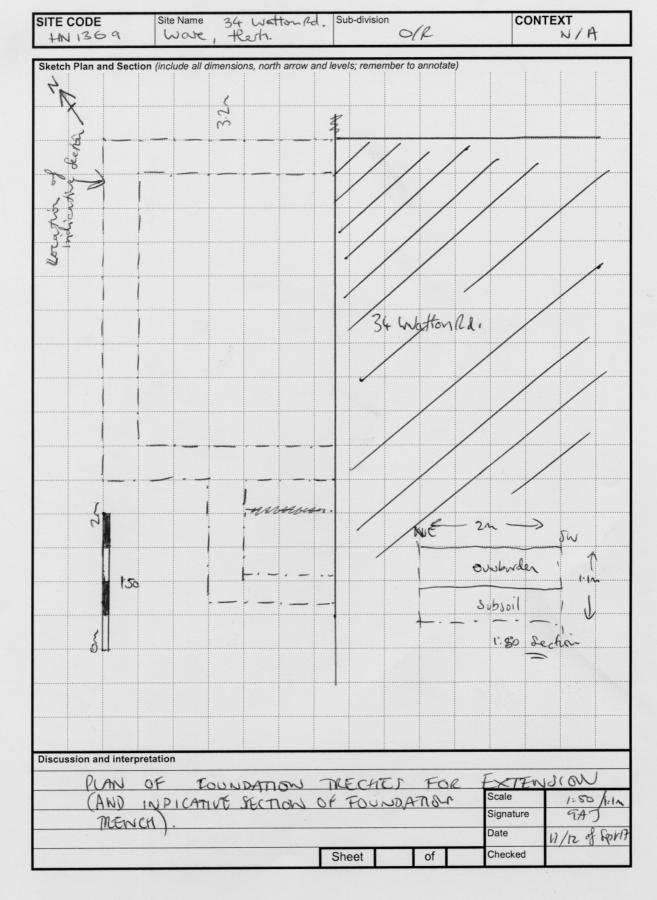

The development entailed a part single storey/part two storey extension to the north-west side of the house (Figure 2). The foundation trenches were excavated by hand.

The exposed stratigraphy was fairly uniform along the length of the trenches and consisted of a dark brownish grey, friable silty clay layer with heavy rooting, 0.5 -0.6m thick (Figure 3, Plates 2 - 4). This overlay a friable layer of mid-greyish brown sandy silty clay with frequent small rounded stones, c.0.4m thick. The natural substrate was not reached during the work.

### **Illustrations:**

Plate 3

| Figure 1 | Site location                            |
|----------|------------------------------------------|
| Figure 2 | Site layout                              |
| Figure 3 | Foundation trenches – indicative section |
| Plate 1  | Extension footprint, looking S           |
| Plate 2  | Foundation trenches looking SW           |

Plate 4 Foundation trench section, looking NW

Foundation trenches, looking SE

Greg Jones, BA (Hons) MA ACIfA October 2017

34 Watton Road, Ware, Herts.

HN1369

NE SW

0<u>m</u> 2m

Foundation Trench - Indicative Section

Scale 1:20

Plate 1: Extension footprint, looking S

Plate 2: Foundation trenches looking SW

Plate 3: Foundation trenches, looking SE

Plate 4: Foundation trench section, looking NW