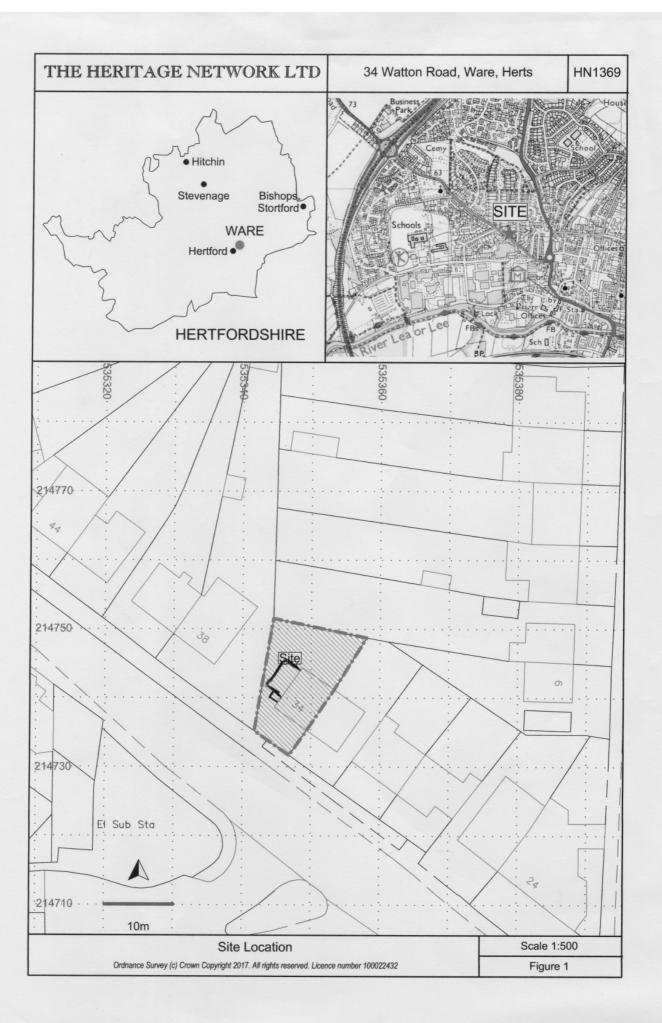

### Narrative:

The site is located to the north-west of Ware town centre, approximately 425m to the north of the River Lea (Figure 1). The property fronts the northern side of Watton Road, centred on NGR TL 35353 14740, and is bounded by no.38 Watton Road to the west, by no.9 Canons Road to the north, and by no.32 Watton Road to the east.

The site lies within *Area of Archaeological Significance* no.39 (AAS39), as identified in the District Local Plan, which notes that the site is approximately 40m to the east of the projected line of Ermine Street, the Roman road that runs between London and York (HER 9271). This road, and the associated crossing of the River Lea to the south of the site, has been a focus for activity from the Roman period onwards.