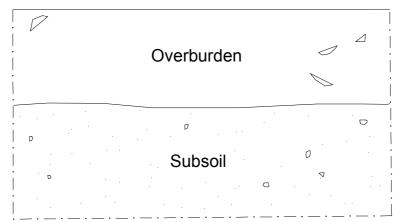

The development entailed a part single storey/part two storey extension to the north-west side of the house (Figure 2). The foundation trenches were excavated by hand.

The exposed stratigraphy was fairly uniform along the length of the trenches and consisted of a dark brownish grey, friable silty clay layer with heavy rooting, 0.5 -0.6m thick (Figure 3, Plates 2 - 4). This overlay a friable layer of mid-greyish brown sandy silty clay with frequent small rounded stones, c.0.4m thick. The natural substrate was not reached during the work.

#### **Discussion:**

The monitoring of the development groundworks at 34 Watton Road, Ware, demonstrated a stratigraphic sequence consisting of a mixed deposit of apparently made-ground directly overlying subsoil. This upper deposit is likely to have been laid down at the time that the site was first developed, in the 1930s.