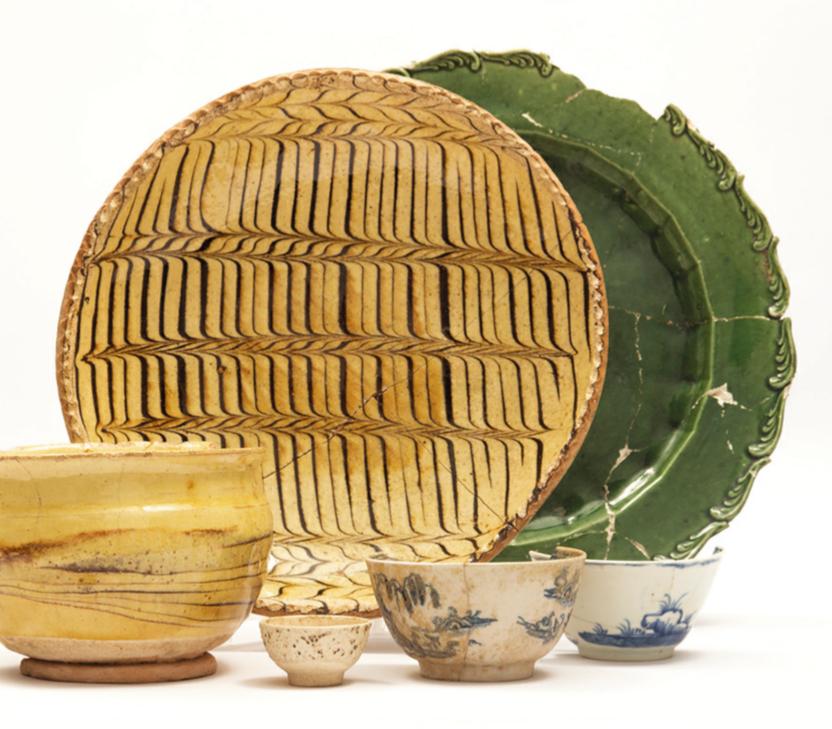

# London Archaeologist

EXCAVATIONS ON THE PERIPHERY OF THE CITY OF LONDON ROMAN CITY WALL AT TRINITY SQUARE MULTI-PERIOD SITE IN SOUTHWARK IRON AGE BRENTFORD