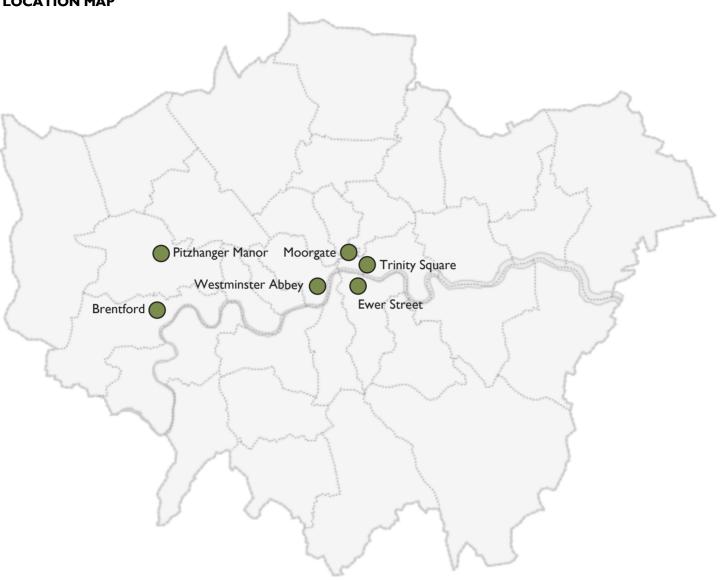

### **LOCATION MAP**

# London Archaeologist

EXCAVATIONS ON THE PERIPHERY OF THE CITY OF LONDON ROMAN CITY WALL AT TRINITY SQUARE MULTI-PERIOD SITE IN SOUTHWARK IRON AGE BRENTFORD