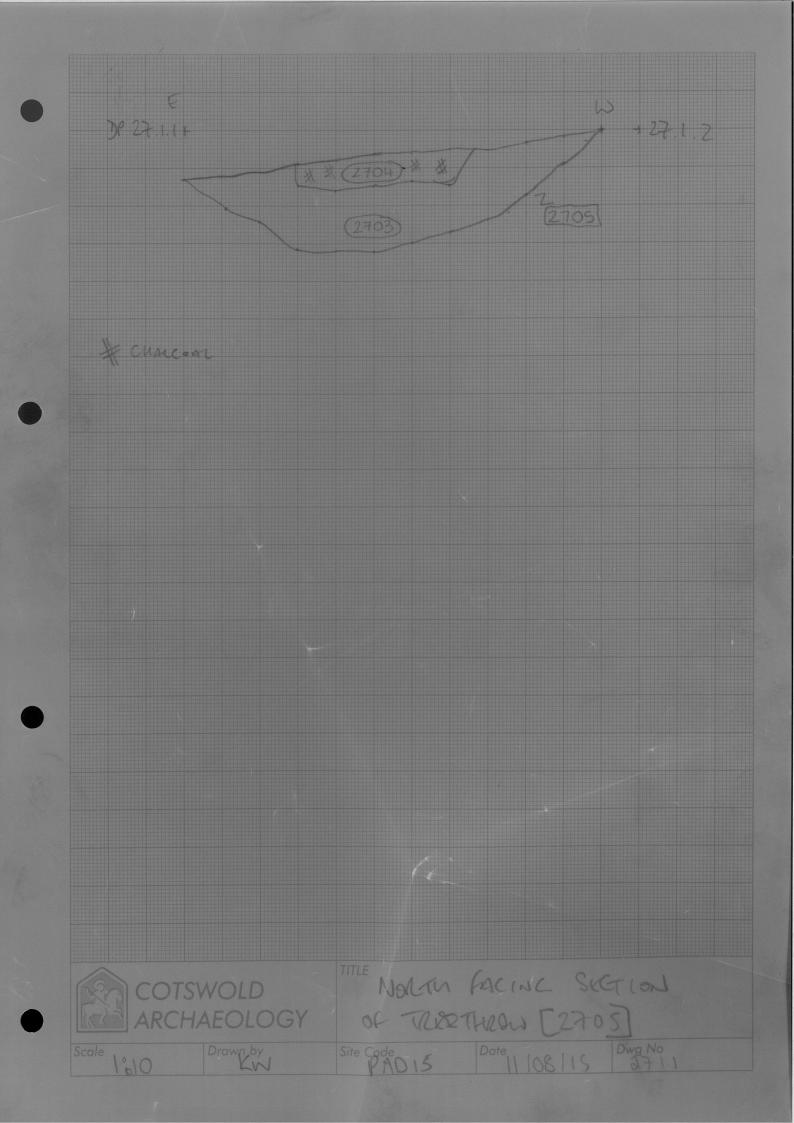

|                     |                       |                         |
| Provisio                                                        | onal date:  | n         | Find           | the same the same same is a surger of the same same |                     |                       |                         |
|                                                                 | $\langle$   | n         | Find           | ls<br>Spec<br>e Pot Bøf                             | ify anything<br>CBM | not below<br>Flint Me |                         |
| istered Artefacts:                                              |             |           | Find           | Is<br>Spec<br>Pot Bot                               | ify anything<br>CBM | not below<br>Flint Me | tal Glass Wood          |











DP32.1.1 ST. H coluvie ! Onerco. OVALOV -1 SL North west pocing section of ditch Site Code PAD 15 Date 12/8/15 32.1

|            |          | (3800)                  |                 |               |
|------------|----------|-------------------------|-----------------|---------------|
| 28-5-1 F   |          | (3801)                  |                 | E<br>1 38.3.2 |
|            |          | (3808)                  | [3807]          |               |
|            |          |                         |                 |               |
|            |          |                         |                 |               |
|            |          |                         |                 |               |
|            |          | The south fai<br>Tr. 36 | cing section of | guily [