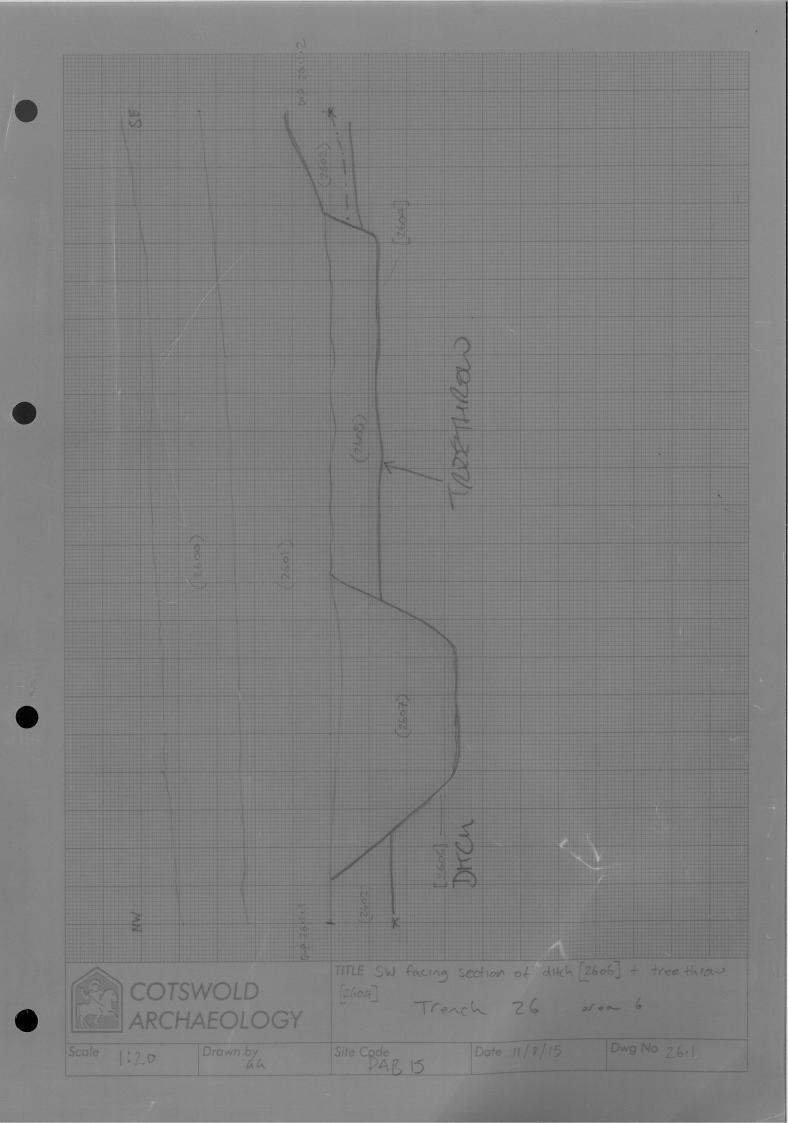

|                     |                       |                         |
| Provisio                                                        | onal date:  | n         | Find           | the same the same same is a surger of the same same |                     |                       |                         |
|                                                                 | $\langle$   | n         | Find           | ls<br>Spec<br>e Pot Bøf                             | ify anything<br>CBM | not below<br>Flint Me |                         |
| istered Artefacts:                                              |             |           | Find           | Is<br>Spec<br>Pot Bot                               | ify anything<br>CBM | not below<br>Flint Me | tal Glass Wood          |











DP32.1.1 ST. H coluvie ! Onerco. OVALOV -1 SL North west pocing section of ditch Site Code PAD 15 Date 12/8/15 32.1

|            |          | (3800)                  |                 |               |
|------------|----------|-------------------------|-----------------|---------------|
| 28-5-1 F   |          | (3801)                  |                 | E<br>1 38.3.2 |
|            |          | (3808)                  | [3807]          |               |
|            |          |                         |                 |               |
|            |          |                         |                 |               |
|            |          |                         |                 |               |
|            |          | The south fai<br>Tr. 36 | cing section of | guily