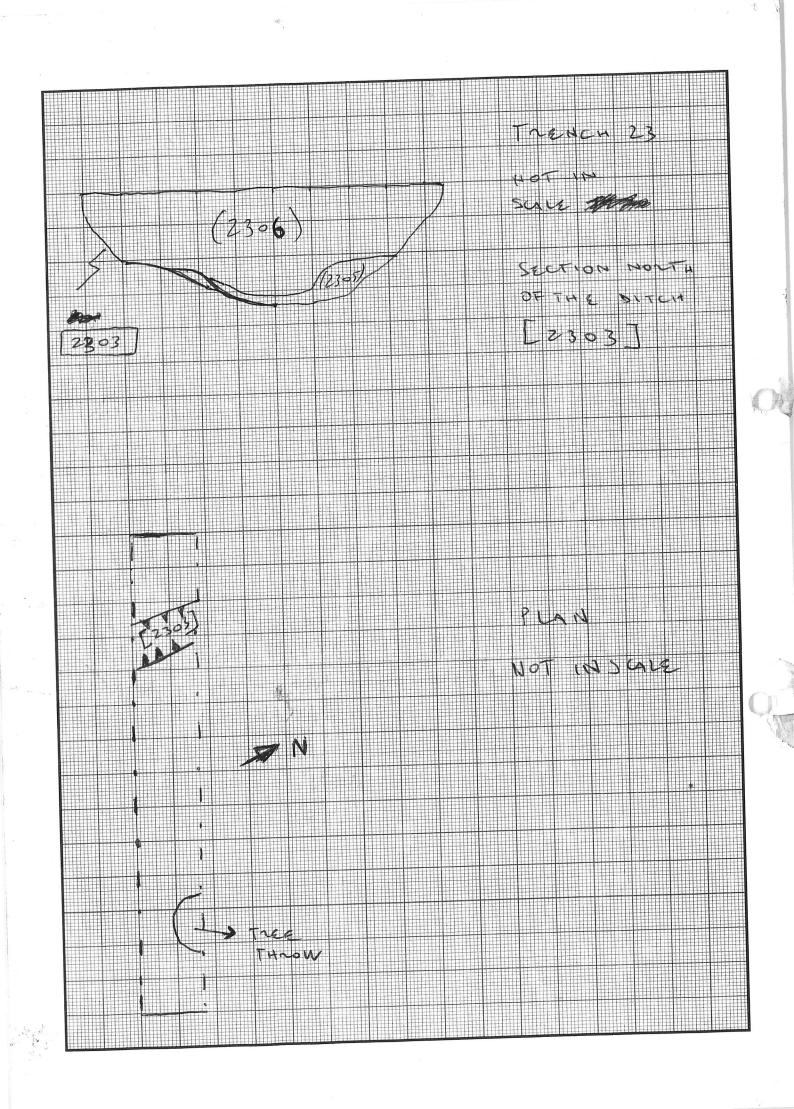

|          |
| BONES                                 | (2306)       | 1× BAG        |                   |                   |                               |          |
|                                       | 10,01        | n ~ DA        | *                 | -/                | /                             |          |
|                                       |              |               | 1 A               | 1                 | 4                             |          |
| 2                                     | efact No.    |               | A Complete I      |                   |                               |          |
| Registered Art                        | efact No.    | Date/10/08/   | Sample Nos        | D.A.              |                               |          |



| SITE CODE:<br>PAD15                                                                                                                                                               | Location:              |              | Grid Ref:<br>TLENCH                           |                    | ype:<br>CUT    | Context No.<br>2 3 co 3      |
|-----------------------------------------------------------------------------------------------------------------------------------------------------------------------------------|------------------------|--------------|-----------------------------------------------|--------------------|----------------|------------------------------|
| DEPOSIT:<br>1. Colour<br>2. Composition/Particle<br>3. Compaction<br>4. Inclusions<br>5. Horizon clarity<br>6. Contami