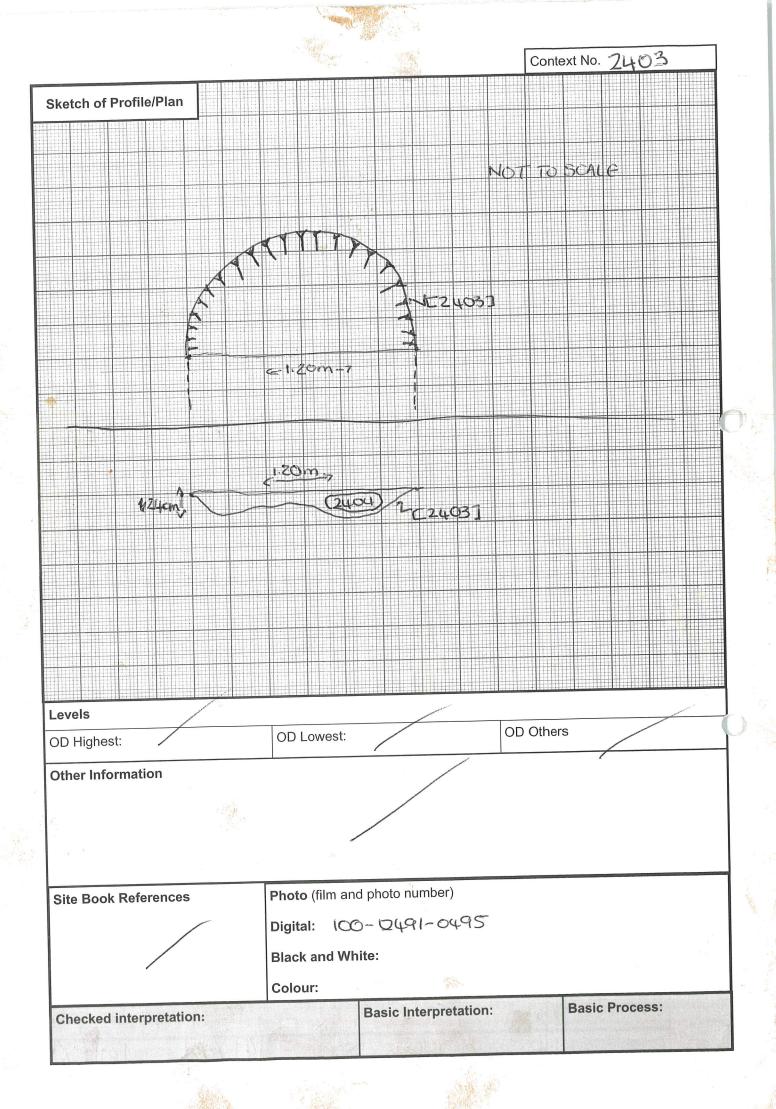

|                                                          | 0       | Finds                                                     |                        | anuthi         | ng not below                                 |
|                                                                     |                                                                                                                                            | : _                                                      | -       | Finds<br>None                                             |                        | anythin<br>CBM | ng not below                                 |

Archaeology

( )



| CONSTRAINT.                      | ADIS                                                                                                                                                       | Trench 24 A