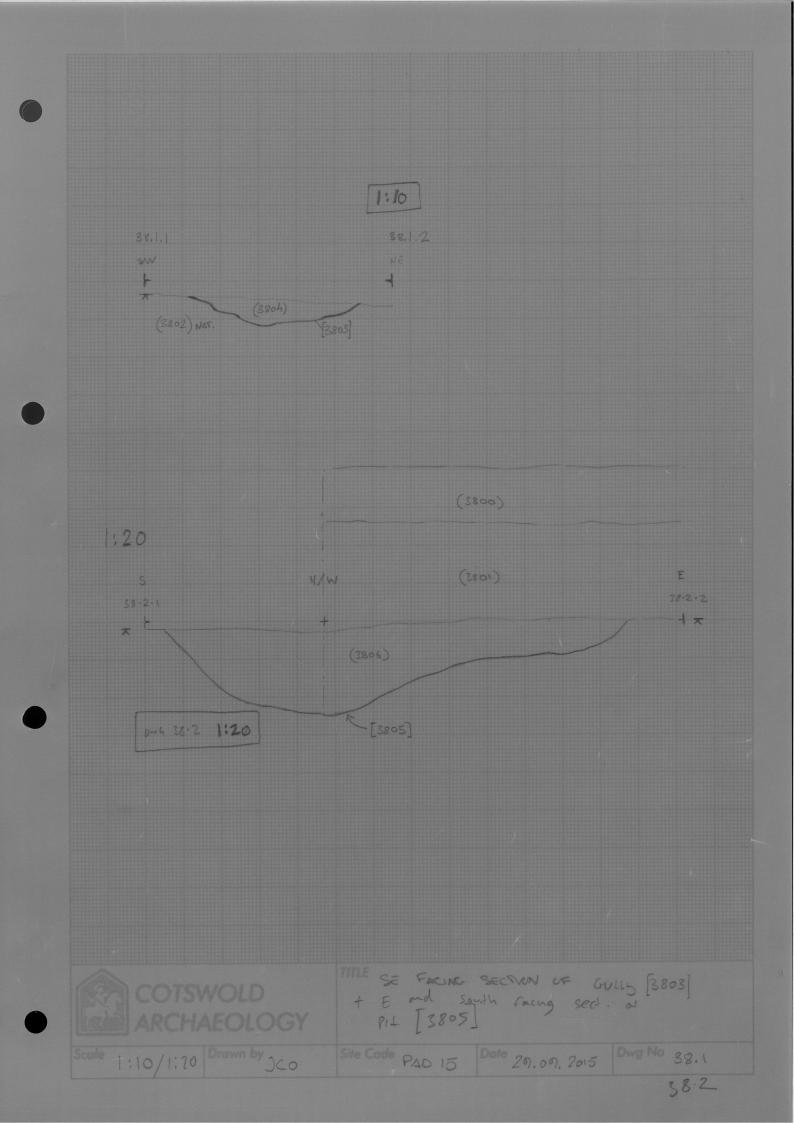

|                                | olc Parly     |              | SITE CO<br>PA I              | DIS             | AREA                                                                     | TRI     | ENCH No.                                                                                                                                                                                                                                                                                                                                                                                                                                                                                                                                                                                                                                                                                            |
|--------------------------------|---------------|--------------|------------------------------|-----------------|--------------------------------------------------------------------------|---------|-----------------------------------------------------------------------------------------------------------------------------------------------------------------------------------------------------------------------------------------------------------------------------------------------------------------------------------------------------------------------------------------------------------------------------------------------------------------------------------------------------------------------------------------------------------------------------------------------------------------------------------------------------------------------------------------------------|
| Length                         | 19-5 Widt     |              | Address of the second second |                 | 6                                                                        |         | 22                                                                                                                                                                                                                                                                                                                                                                                                                                                                                                                                                                                                                                                                                                  |
|                                | m             | 1.8m         | )                            | Ground level (A | UD)                                                                      | Ma      | x. depth                                                                                                                                                                                                                                                                                                                                                                                                                                                                                                                                                                                                                                                                                            |
| Plan Nos<br>GPS<br>Context No. | Section Nos   | Colour       | photos                       | B & W photos    | Digital Ph                                                               | otos    | 84 cm                                                                                                                                                                                                                                                                                                                                                                                                                                                                                                                                                                                                                                                                                               |
|                                |               | Film         | Frames                       | Film Frame      | S                                                                        | lotos   | Co-ordinates                                                                                                                                                                                                                                                                                                                                                                                                                                                                                                                                                                                                                                                                                        |
|                                |               |              | 1                            | 1               | 100-050                                                                  | 4       |                                                                                                                                                                                                                                                                                                                                                                                                                                                                                                                                                                                                                                                                                                     |
| GPS                            | 22.1          | /            |                              |                 | to                                                                       |         | /                                                                                                                                                                                                                                                                                                                                                                                                                                                                                                                                                                                                                                                                                                   |
|                                |               |              |                              |                 | 100-050                                                                  | /       |                                                                                                                                                                                                                                                                                                                                                                                                                                                                                                                                                                                                                                                                                                     |
| Context No.                    | Context type  | Descriptio   | on /                         |                 |                                                                          | Dim     |                                                                                                                                                                                                                                                                                                                                                                                                                                                                                                                                                                                                                                                                                                     |
| Relate                         | (and it       |              |                              |                 |                                                                          | 12      | ensions Co<br>SX1.8 St                                                                                                                                                                                                                                                                                                                                                                                                                                                                                                                                                                                                                                                                              |
| 2200                           | Topso:1       | light        | redd                         | ish brown       | sith                                                                     | X 22    |                                                                                                                                                                                                                                                                                                                                                                                                                                                                                                                                                                                                                                                                                                     |
| L                              |               | clay         | 21%.5                        | tone inclu      | sione                                                                    |         |                                                                                                                                                                                                                                                                                                                                                                                                                                                                                                                                                                                                                                                                                                     |
|                                |               | upto 3       | Bcm                          |                 | 510-3                                                                    |         |                                                                                                                                                                                                                                                                                                                                                                                                                                                                                                                                                                                                                                                                                                     |
| pla.                           |               | 1            |                              |                 | 11                                                                       | 00      |                                                                                                                                                                                                                                                                                                                                                                                                                                                                                                                                                                                                                                                                                                     |
| DANK -                         | Subsoil       | mid re       | echlich                      | bro and         |                                                                          |         | NCU                                                                                                                                                                                                                                                                                                                                                                                                                                                                                                                                                                                                                                                                                                 |
| 2201                           |               | CI'L OF      | Dice in                      | brown si        | the Clay                                                                 | × 4     | Ton .                                                                                                                                                                                                                                                                                                                                                                                                                                                                                                                                                                                                                                                                                               |
|                                | 1             | -17: 31      | ore in                       | clusions 7      | opto 2cm                                                                 |         | and the second se |
|                                |               | 3            |                              |                 |                                                                          |         |                                                                                                                                                                                                                                                                                                                                                                                                                                                                                                                                                                                                                                                                                                     |
| 11662                          | natural       | 100' ) 00    |                              |                 |                                                                          |         | 1 M                                                                                                                                                                                                                                                                                                                                                                                                                                                                                                                                                                                                                                                                                                 |
| 2202                           | The for the f | mio rec      | Dish                         | brown silly     | dy                                                                       | 19.0    | 5×1.8-                                                                                                                                                                                                                                                                                                                                                                                                                                                                                                                                                                                                                                                                                              |
|                                |               | <11. Ste     | one inc                      | losions upt     | o Icm                                                                    |         |                                                                                                                                                                                                                                                                                                                                                                                                                                                                                                                                                                                                                                                                                                     |
|                                |               | CII. Sc      | nd incl                      | usions          |                                                                          |         |                                                                                                                                                                                                                                                                                                                                                                                                                                                                                                                                                                                                                                                                                                     |
| 20kala                         | CUT           | C            | 0                            | 1               |                                                                          |         | 1                                                                                                                                                                                                                                                                                                                                                                                                                                                                                                                                                                                                                                                                                                   |
| 2202                           | 201           | CUT          | of                           | Ditch           |                                                                          |         |                                                                                                                                                                                                                                                                                                                                                                                                                                                                                                                                                                                                                                                                                                     |
| 0000                           |               | • <          |                              |                 |                                                                          |         |                                                                                                                                                                                                                                                                                                                                                                                                                                                                                                                                                                                                                                                                                                     |
| should be                      | GIL           | 1ST F        | ILL                          | OF DITC         | u 127 Ja                                                                 | 7       |                                                                                                                                                                                                                                                                                                                                                                                                                                                                                                                                                                                                                                                                                                     |
| 2204                           | Fill          | Coss. Ac     | book                         | afill -         |                                                                          | STE STE |                                                                                                                                                                                                                                                                                                                                                                                                                                                                                                                                                                                                                                                                                                     |
| 000                            |               | Holes"       | Bid                          |                 |                                                                          | and and |                                                                                                                                                                                                                                                                                                                                                                                                                                                                                                                                                                                                                                                                                                     |
| North of                       | Citi          | Addes to     | IK.                          | Storeline       | 1                                                                        |         | 21                                                                                                                                                                                                                                                                                                                                                                                                                                                                                                                                                                                                                                                                                                  |
| 2000                           | <i>(-i)</i>   | ZND          | Fi                           | I AC AL         | numal                                                                    | Can     |                                                                                                                                                                                                                                                                                                                                                                                                                                                                                                                                                                                                                                                                                                     |
| CLOS                           |               | 6            | -1-1-                        |                 | CU[203]                                                                  | ille?   |                                                                                                                                                                                                                                                                                                                                                                                                                                                                                                                                                                                                                                                                                                     |
|                                | 8             | -            |                              | 1               |                                                                          |         | Sec. Sec.                                                                                                                                                                                                                                                                                                                                                                                                                                                                                                                                                                                                                                                                                           |
| FINDS                          |               |              |                              | 1.27            |                                                                          |         |                                                                                                                                                                                                                                                                                                                                                                                                                                                                                                                                                                                                                                                                                                     |
| Aaterial                       | Context No.   | Qty          |                              |                 |                                                                          |         |                                                                                                                                                                                                                                                                                                                                                                                                                                                                                                                                                                                                                                                                                                     |
| Flint                          |               |              |                              | aterial         | Context No.                                                              |         | Qty                                                                                                                                                                                                                                                                                                                                                                                                                                                                                                                                                                                                                                                                                                 |
|                                | 2200          | 2 pèce       | s                            | /               |                                                                          |         | tar.                                                                                                                                                                                                                                                                                                                                                                                                                                                                                                                                                                                                                                                                                                |
|                                |               | 1xbcg        |                              |                 | /                                                                        | /       | /                                                                                                                                                                                                                                                                                                                                                                                                                                                                                                                                                                                                                                                                                                   |
|                                |               |              |                              |                 |                                                                          |         |                                                                                                                                                                                                                                                                                                                                                                                                                                                                                                                                                                                                                                                                                                     |
| ∑ Registered Arte              | fact No.      | 1            |                              | Sample Nos      | TAA                                                                      |         |                                                                                                                                                                                                                                                                                                                                                                                                                                                                                                                                                                                                                                                                                                     |
| corded by: ES                  |               | Date         |                              |                 | $(1 \mid 1 \mid$ |         | $\sim 1$                                                                                                                                                                                                                                                                                                                                                                                                                                                                                                                                                                                                                                                                                            |
| 5<br>5                         |               | Date 11/8/19 | S Ch                         | ecked by:       | Xbol                                                                     | I       | Date 9/08/                                                                                                                                                                                                                                                                                                                                                                                                                                                                                                                                                                                                                                                                                          |
|                                |               |              |                              | NE              | N                                                                        |         | CAUERM                                                                                                                                                                                                                                                                                                                                                                                                                                                                                                                                                                                                                                                                                              |

|      | SITE CODE:<br>PAD 15                                                                        | Location:<br>Trench 22<br>Area 6                                             | Grid Ref:<br>Avec. 6                                                                                                                                                                                                                                                                                                                                                                                                                                                                                                                                                                                                                                                                                | Туре:                  | Context No<br>220             |
|------|---------------------------------------------------------------------------------------------|------------------------------------------------------------------------------|-----------------------------------------------------------------------------------------------------------------------------------------------------------------------------------------------------------------------------------------------------------------------------------------------------------------------------------------------------------------------------------------------------------------------------------------------------------------------------------------------------------------------------------------------------------------------------------------------------------------------------------------------------------------------------------------------------|------------------------|-------------------------------|
|      | DEPOSIT:                                                                                    |                                                                              |                                                                                                                                                                                                                                                                                                                                                                                                                                                                                                                                                                                                                                                                                                     |                        |                               |
|      | 1. Jolour                                                                                   | 1. linea                                                                     | (                                                                                                                                                                                                                                                                                                                                                                                                                                                                                                                                                                                                                                                                                                   |                        | CUT:                          |
|      | 2 Composition/Particle si                                                                   | ze 2 . N/o-                                                                  |                                                                                                                                                                                                                                                                                                                                                                                                                                                                                                                                                                                                                                                                                                     |                        | 1. Shape in p<br>2. Corners   |
| - 1  | <ol> <li>Compaction</li> <li>Inclusions</li> </ol>                                          | 3. Steep                                                                     | aralizht                                                                                                                                                                                                                                                                                                                                                                                                                                                                                                                                                                                                                                                                                            |                        | 2. Corners<br>3. Sides        |
|      | 5. Horizon clarity                                                                          |                                                                              | ×                                                                                                                                                                                                                                                                                                                                                                                                                                                                                                                                                                                                                                                                                                   |                        | 4. Base                       |
| /    | 6. Contamination risk                                                                       | 4. Conc                                                                      | ieve                                                                                                                                                                                                                                                                                                                                                                                                                                                                                                                                                                                                                                                                                                |                        | 5. Orientation                |
| 1    | <ol> <li>Methods and conditions</li> <li>Other comments</li> </ol>                          | S. East                                                                      | to vest                                                                                                                                                                                                                                                                                                                                                                                                                                                                                                                                                                                                                                                                                             | 0                      | 6. Other comm<br>Draw profile |
|      | o. y Other comments                                                                         | G. POSS, M                                                                   | e prehistor: c de                                                                                                                                                                                                                                                                                                                                                                                                                                                                                                                                                                                                                                                                                   | de.                    |                               |
|      | 1                                                                                           | 2 flir                                                                       | nt fickes found                                                                                                                                                                                                                                                                                                                                                                                                                                                                                                                                                                                                                                                                                     | lin fill               | (22035)                       |
| -    |                                                                                             |                                                                              |                                                                                                                                                                                                                                                                                                                                                                                                                                                                                                                                                                                                                                                                                                     |                        |                               |
| F    |                                                                                             |                                                                              |                                                                                                                                                                                                                                                                                                                                                                                                                                                                                                                                                                                                                                                                                                     |                        |                               |
| F    | Plan No:                                                                                    | Section No:                                                                  | Lgth: excoucted                                                                                                                                                                                                                                                                                                                                                                                                                                                                                                                                                                                                                                                                                     |                        |                               |
| 3255 | Plan No:<br>GPS                                                                             | 22.1                                                                         | Lgth: Clear                                                                                                                                                                                                                                                                                                                                                                                                                                                                                                                                                                                                                                                                                         | Width:                 | Depth:                        |
|      | Stratigraphic Mat                                                                           | rix                                                                          |                                                                                                                                                                                                                                                                                                                                                                                                                                                                                                                                                                                                                                                                                                     |                        | m Depth: 30                   |
|      |                                                                                             |                                                                              | Mel 3/ 220                                                                                                                                                                                                                                                                                                                                                                                                                                                                                                                                                                                                                                                                                          | 44                     |                               |
|      |                                                                                             | This                                                                         |                                                                                                                                                                                                                                                                                                                                                                                                                                                                                                                                                                                                                                                                                                     |                        |                               |
|      |                                                                                             |                                                                              | context 2203                                                                                                                                                                                                                                                                                                                                                                                                                                                                                                                                                                                                                                                                                        |                        |                               |
|      |                                                                                             |                                                                              | 220                                                                                                                                                                                                                                                                                                                                                                                                                                                                                                                                                                                                                                                                                                 | e2                     |                               |
|      | Covered by:                                                                                 |                                                                              |                                                                                                                                                                                                                                                                                                                                                                                                                                                                                                                                                                                                                                                                                                     |                        |                               |
|      | 22004 22                                                                                    | 2005-                                                                        | Physical relati                                                                                                                                                                                                                                                                                                                                                                                                                                                                                                                                                                                                                                                                                     | onships                | Covers:                       |
|      | Filled by:                                                                                  | Aug.                                                                         | Feature Label:                                                                                                                                                                                                                                                                                                                                                                                                                                                                                                                                                                                                                                                                                      |                        | Fill of:                      |
| -    | 22004 7                                                                                     | 2005                                                                         |                                                                                                                                                                                                                                                                                                                                                                                                                                                                                                                                                                                                                                                                                                     | lan                    |                               |
| Ľ    | Cut by:                                                                                     | 2200S                                                                        | Includes:                                                                                                                                                                                                                                                                                                                                                                                                                                                                                                                                                                                                                                                                                           | Later than             | Cuts:                         |
|      |                                                                                             | Con                                                                          |                                                                                                                                                                                                                                                                                                                                                                                                                                                                                                                                                                                                                                                                                                     | Lat                    | 22025                         |
|      | Butted by:                                                                                  |                                                                              | Same as:                                                                                                                                                                                                                                                                                                                                                                                                                                                                                                                                                                                                                                                                                            |                        | Butts:                        |
|      |                                                                                             |                                                                              |                                                                                                                                                                                                                                                                                                                                                                                                                                                                                                                                                                                                                                                                                                     |                        |                               |
|      |                                                                                             |                                                                              | and the second se |                        |                               |
| Int  | erpretation and dis                                                                         | cussion:                                                                     |                                                                                                                                                                                                                                                                                                                                                                                                                                                                                                                                                                                                                                                                                                     | Internal Exte          | rnal Structural Ot            |
| Int  | passible di                                                                                 | tch runn                                                                     | in cosit to                                                                                                                                                                                                                                                                                                                                                                                                                                                                                                                                                                                                                                                                                         |                        | rnal Structural Ot            |
| Int  | possible di                                                                                 | tch runn                                                                     | in cost to                                                                                                                                                                                                                                                                                                                                                                                                                                                                                                                                                                                                                                                                                          | vest                   | rnal Structural Ot            |
| Int  | possible di                                                                                 | tch runn                                                                     | in cost to                                                                                                                                                                                                                                                                                                                                                                                                                                                                                                                                                                                                                                                                                          |                        | rnal Structural Ot            |
|      | possible di                                                                                 | tch runn                                                                     | in cost to                                                                                                                                                                                                                                                                                                                                                                                                                                                                                                                                                                                                                                                                                          | uest<br>offs)          |                               |
|      | possible di                                                                                 | tch runn<br>zhistoric in<br>les found                                        | in cost to                                                                                                                                                                                                                                                                                                                                                                                                                                                                                                                                                                                                                                                                                          | vest                   |                               |
| Int  | possible di                                                                                 | tch runn<br>zhistoric in<br>les found                                        | in cost to                                                                                                                                                                                                                                                                                                                                                                                                                                                                                                                                                                                                                                                                                          | uest<br>offs)          |                               |
| Int  | possible di<br>possible pro<br>2 flint fic<br>MAMBE                                         | tch runn<br>chistoric in<br>les found<br>SAMD<br>ven te                      | AS DITCH                                                                                                                                                                                                                                                                                                                                                                                                                                                                                                                                                                                                                                                                                            | uest<br>offs)          |                               |
|      | possible di<br>possible pro<br>2 flint fic<br>MAMBE                                         | tch runn<br>zhistoric in<br>les found                                        | AS DITCH                                                                                                                                                                                                                                                                                                                                                                                                                                                                                                                                                                                                                                                                                            | uest<br>offs)          |                               |
| Reç  | possible di<br>possible pro<br>2 flint flo<br>MANSE<br>(RM<br>Provis<br>gistered Artefacts: | tch runn<br>chistoric in<br>lies found<br>SAMD<br>ven te<br>ional date: prel | AS DITCH<br>historic                                                                                                                                                                                                                                                                                                                                                                                                                                                                                                                                                                                                                                                                                | UST<br>Specify anythin | Ig not below                  |
| Reę  | possible di<br>possible pro<br>2 flint flo<br>MAMBE<br>TRA                                  | tch runn<br>chistoric in<br>lies found<br>SAMD<br>ven te<br>ional date: prel | AS DITCH                                                                                                                                                                                                                                                                                                                                                                                                                                                                                                                                                                                                                                                                                            | UST<br>Specify anythin |                               |