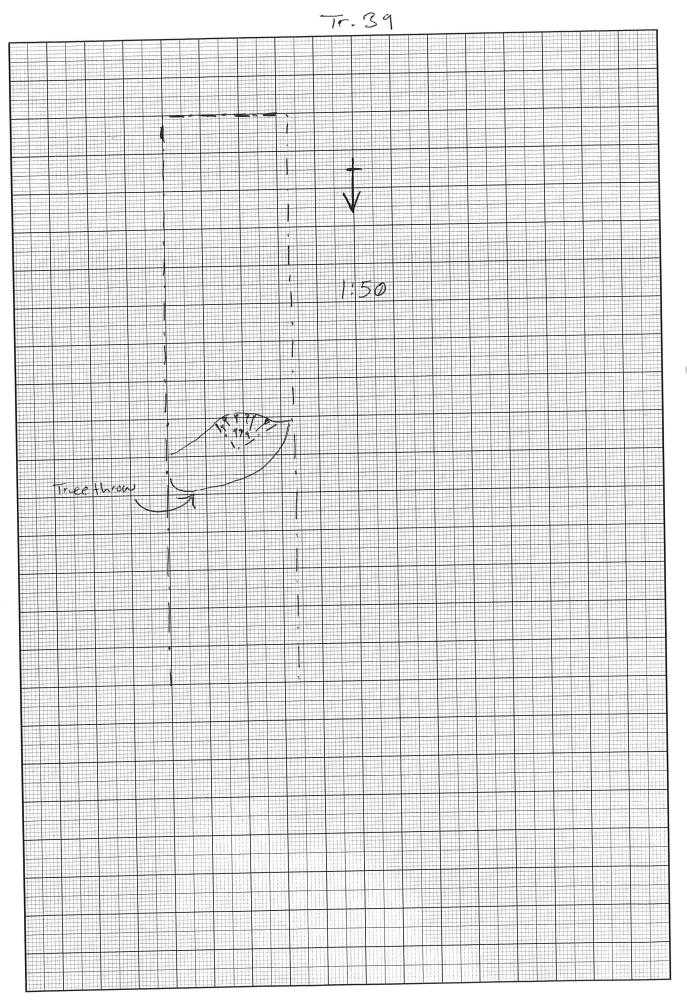

|                                | olc Parly     |              | SITE CO<br>PA I              | DIS             | AREA                                                                     | TRI     | ENCH No.                                                                                                                                                                                                                                                                                                                                                                                                                                                                                                                                                                                                                                                                                            |
|--------------------------------|---------------|--------------|------------------------------|-----------------|--------------------------------------------------------------------------|---------|-----------------------------------------------------------------------------------------------------------------------------------------------------------------------------------------------------------------------------------------------------------------------------------------------------------------------------------------------------------------------------------------------------------------------------------------------------------------------------------------------------------------------------------------------------------------------------------------------------------------------------------------------------------------------------------------------------|
| Length                         | 19-5 Widt     |              | Address of the second second |                 | 6                                                                        |         | 22                                                                                                                                                                                                                                                                                                                                                                                                                                                                                                                                                                                                                                                                                                  |
|                                | m             | 1.8m         | )                            | Ground level (A | UD)                                                                      | Ma      | x. depth                                                                                                                                                                                                                                                                                                                                                                                                                                                                                                                                                                                                                                                                                            |
| Plan Nos<br>GPS<br>Context No. | Section Nos   | Colour       | photos                       | B & W photos    | Digital Ph                                                               | otos    | 84 cm                                                                                                                                                                                                                                                                                                                                                                                                                                                                                                                                                                                                                                                                                               |
|                                |               | Film         | Frames                       | Film Frame      | S                                                                        | lotos   | Co-ordinates                                                                                                                                                                                                                                                                                                                                                                                                                                                                                                                                                                                                                                                                                        |
|                                |               |              | 1                            | 1               | 100-050                                                                  | 4       |                                                                                                                                                                                                                                                                                                                                                                                                                                                                                                                                                                                                                                                                                                     |
| GPS                            | 22.1          | /            |                              |                 | to                                                                       |         | /                                                                                                                                                                                                                                                                                                                                                                                                                                                                                                                                                                                                                                                                                                   |
|                                |               |              |                              |                 | 100-050                                                                  | /       |                                                                                                                                                                                                                                                                                                                                                                                                                                                                                                                                                                                                                                                                                                     |
| Context No.                    | Context type  | Descriptio   | on /                         |                 |                                                                          | Dim     |                                                                                                                                                                                                                                                                                                                                                                                                                                                                                                                                                                                                                                                                                                     |
| Relate                         | (and it       |              |                              |                 |                                                                          | 12      | ensions Co<br>SX1.8 St                                                                                                                                                                                                                                                                                                                                                                                                                                                                                                                                                                                                                                                                              |
| 2200                           | Topso:1       | light        | redd                         | ish brown       | sith                                                                     | X 22    |                                                                                                                                                                                                                                                                                                                                                                                                                                                                                                                                                                                                                                                                                                     |
| L                              |               | clay         | 21%.5                        | tone inclu      | sione                                                                    |         |                                                                                                                                                                                                                                                                                                                                                                                                                                                                                                                                                                                                                                                                                                     |
|                                |               | upto 3       | Bcm                          |                 | 510-3                                                                    |         |                                                                                                                                                                                                                                                                                                                                                                                                                                                                                                                                                                                                                                                                                                     |
| pla.                           |               | 1            |                              |                 | 11                                                                       | 00      |                                                                                                                                                                                                                                                                                                                                                                                                                                                                                                                                                                                                                                                                                                     |
| DANK -                         | Subsoil       | mid re       | echlich                      | bro and         |                                                                          |         | NCU                                                                                                                                                                                                                                                                                                                                                                                                                                                                                                                                                                                                                                                                                                 |
| 2201                           |               | CI'L OF      | Dice in                      | brown si        | the Clay                                                                 | × 4     | Ton .                                                                                                                                                                                                                                                                                                                                                                                                                                                                                                                                                                                                                                                                                               |
|                                | 1             | -17: 31      | ore in                       | clusions 7      | opto 2cm                                                                 |         | and the second se |
|                                |               | 3            |                              |                 |                                                                          |         |                                                                                                                                                                                                                                                                                                                                                                                                                                                                                                                                                                                                                                                                                                     |
| 11662                          | natural       | 100' ) 00    |                              |                 |                                                                          |         | 1 M                                                                                                                                                                                                                                                                                                                                                                                                                                                                                                                                                                                                                                                                                                 |
| 2202                           | The for the f | mio rec      | Dish                         | brown silly     | dy                                                                       | 19.0    | 5×1.8-                                                                                                                                                                                                                                                                                                                                                                                                                                                                                                                                                                                                                                                                                              |
|                                |               | <11. Ste     | one inc                      | losions upt     | o Icm                                                                    |         |                                                                                                                                                                                                                                                                                                                                                                                                                                                                                                                                                                                                                                                                                                     |
|                                |               | CII. Sc      | nd incl                      | usions          |                                                                          |         |                                                                                                                                                                                                                                                                                                                                                                                                                                                                                                                                                                                                                                                                                                     |
| 20kala                         | CUT           | C            | 0                            | 1               |                                                                          |         | 1                                                                                                                                                                                                                                                                                                                                                                                                                                                                                                                                                                                                                                                                                                   |
| 2202                           | 201           | CUT          | of                           | Ditch           |                                                                          |         |                                                                                                                                                                                                                                                                                                                                                                                                                                                                                                                                                                                                                                                                                                     |
| 0000                           |               | • <          |                              |                 |                                                                          |         |                                                                                                                                                                                                                                                                                                                                                                                                                                                                                                                                                                                                                                                                                                     |
| should be                      | GIL           | 1ST F        | ILL                          | OF DITC         | u 127 Ja                                                                 | 7       |                                                                                                                                                                                                                                                                                                                                                                                                                                                                                                                                                                                                                                                                                                     |
| 2204                           | Fill          | Coss. Ac     | book                         | afill -         |                                                                          | STE STE |                                                                                                                                                                                                                                                                                                                                                                                                                                                                                                                                                                                                                                                                                                     |
| 000                            |               | Holes"       | Bid                          |                 |                                                                          | and and |                                                                                                                                                                                                                                                                                                                                                                                                                                                                                                                                                                                                                                                                                                     |
| North of                       | Citi          | Addes to     | IK.                          | Storeline       | 1                                                                        |         | 21                                                                                                                                                                                                                                                                                                                                                                                                                                                                                                                                                                                                                                                                                                  |
| 2000                           | <i>(-i)</i>   | ZND          | Fi                           | I AC AL         | numal                                                                    | Can     |                                                                                                                                                                                                                                                                                                                                                                                                                                                                                                                                                                                                                                                                                                     |
| CLOS                           |               | 6            | -1-1-                        |                 | CU[203]                                                                  | ille?   |                                                                                                                                                                                                                                                                                                                                                                                                                                                                                                                                                                                                                                                                                                     |
|                                | 8             | -            |                              | 1               |                                                                          |         | Sec. Sec.                                                                                                                                                                                                                                                                                                                                                                                                                                                                                                                                                                                                                                                                                           |
| FINDS                          |               |              |                              | 1.27            |                                                                          |         |                                                                                                                                                                                                                                                                                                                                                                                                                                                                                                                                                                                                                                                                                                     |
| Aaterial                       | Context No.   | Qty          |                              |                 |                                                                          |         |                                                                                                                                                                                                                                                                                                                                                                                                                                                                                                                                                                                                                                                                                                     |
| Flint                          |               |              |                              | aterial         | Context No.                                                              |         | Qty                                                                                                                                                                                                                                                                                                                                                                                                                                                                                                                                                                                                                                                                                                 |
|                                | 2200          | 2 pèce       | s                            | /               |                                                                          |         | tar.                                                                                                                                                                                                                                                                                                                                                                                                                                                                                                                                                                                                                                                                                                |
|                                |               | 1xbcg        |                              |                 | /                                                                        | /       | /                                                                                                                                                                                                                                                                                                                                                                                                                                                                                                                                                                                                                                                                                                   |
|                                |               |              |                              |                 |                                                                          |         |                                                                                                                                                                                                                                                                                                                                                                                                                                                                                                                                                                                                                                                                                                     |
| ∑ Registered Arte              | fact No.      | 1            |                              | Sample Nos      | TAA                                                                      |         |                                                                                                                                                                                                                                                                                                                                                                                                                                                                                                                                                                                                                                                                                                     |
| corded by: ES                  |               | Date         |                              |                 | $(1 \mid 1 \mid$ |         | $\sim 1$                                                                                                                                                                                                                                                                                                                                                                                                                                                                                                                                                                                                                                                                                            |
| 5<br>5                         |               | Date 11/8/19 | S Ch                         | ecked by:       | Xbol                                                                     | I       | Date 9/08/                                                                                                                                                                                                                                                                                                                                                                                                                                                                                                                                                                                                                                                                                          |
|                                |               |              |                              | NE              | N                                                                        |         | CAUERM                                                                                                                                                                                                                                                                                                                                                                                                                                                                                                                                                                                                                                                                                              |