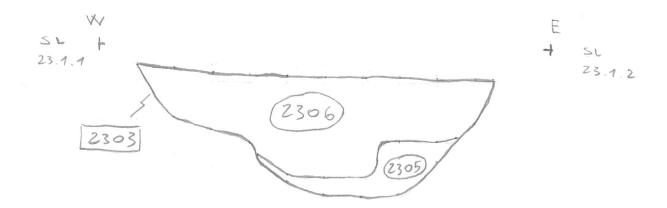

|      | SITE CODE:<br>PAD 15                                                                        | Location:<br>Trench 22<br>Area 6                                             | Grid Ref:<br>Avec. 6                                                                                                                                                                                                                                                                                                                                                                                                                                                                                                                                                                                                                                                                                | Туре:                  | Context No<br>220             |
|------|---------------------------------------------------------------------------------------------|------------------------------------------------------------------------------|-----------------------------------------------------------------------------------------------------------------------------------------------------------------------------------------------------------------------------------------------------------------------------------------------------------------------------------------------------------------------------------------------------------------------------------------------------------------------------------------------------------------------------------------------------------------------------------------------------------------------------------------------------------------------------------------------------|------------------------|-------------------------------|
|      | DEPOSIT:                                                                                    |                                                                              |                                                                                                                                                                                                                                                                                                                                                                                                                                                                                                                                                                                                                                                                                                     |                        |                               |
|      | 1. Jolour                                                                                   | 1. linea                                                                     | (                                                                                                                                                                                                                                                                                                                                                                                                                                                                                                                                                                                                                                                                                                   |                        | CUT:                          |
|      | 2 Composition/Particle si                                                                   | ze 2 . N/o-                                                                  |                                                                                                                                                                                                                                                                                                                                                                                                                                                                                                                                                                                                                                                                                                     |                        | 1. Shape in p<br>2. Corners   |
| - 1  | <ol> <li>Compaction</li> <li>Inclusions</li> </ol>                                          | 3. Steep                                                                     | aralizht                                                                                                                                                                                                                                                                                                                                                                                                                                                                                                                                                                                                                                                                                            |                        | 2. Corners<br>3. Sides        |
|      | 5. Horizon clarity                                                                          |                                                                              | ×                                                                                                                                                                                                                                                                                                                                                                                                                                                                                                                                                                                                                                                                                                   |                        | 4. Base                       |
| /    | 6. Contamination risk                                                                       | 4. Conc                                                                      | ieve                                                                                                                                                                                                                                                                                                                                                                                                                                                                                                                                                                                                                                                                                                |                        | 5. Orientation                |
| 1    | <ol> <li>Methods and conditions</li> <li>Other comments</li> </ol>                          | S. East                                                                      | to vest                                                                                                                                                                                                                                                                                                                                                                                                                                                                                                                                                                                                                                                                                             | 0                      | 6. Other comm<br>Draw profile |
|      | o. y Other comments                                                                         | G. POSS, M                                                                   | e prehistor: c de                                                                                                                                                                                                                                                                                                                                                                                                                                                                                                                                                                                                                                                                                   | de.                    |                               |
|      | 1                                                                                           | 2 flir                                                                       | nt fickes found                                                                                                                                                                                                                                                                                                                                                                                                                                                                                                                                                                                                                                                                                     | lin fill               | (22035)                       |
| -    |                                                                                             |                                                                              |                                                                                                                                                                                                                                                                                                                                                                                                                                                                                                                                                                                                                                                                                                     |                        |                               |
| F    |                                                                                             |                                                                              |                                                                                                                                                                                                                                                                                                                                                                                                                                                                                                                                                                                                                                                                                                     |                        |                               |
| F    | Plan No:                                                                                    | Section No:                                                                  | Lgth: excoucted                                                                                                                                                                                                                                                                                                                                                                                                                                                                                                                                                                                                                                                                                     |                        |                               |
| 3255 | Plan No:<br>GPS                                                                             | 22.1                                                                         | Lgth: Clear                                                                                                                                                                                                                                                                                                                                                                                                                                                                                                                                                                                                                                                                                         | Width:                 | Depth:                        |
|      | Stratigraphic Mat                                                                           | rix                                                                          |                                                                                                                                                                                                                                                                                                                                                                                                                                                                                                                                                                                                                                                                                                     |                        | m Depth: 30                   |
|      |                                                                                             |                                                                              | Mel 3/ 220                                                                                                                                                                                                                                                                                                                                                                                                                                                                                                                                                                                                                                                                                          | 44                     |                               |
|      |                                                                                             | This                                                                         |                                                                                                                                                                                                                                                                                                                                                                                                                                                                                                                                                                                                                                                                                                     |                        |                               |
|      |                                                                                             |                                                                              | context 2203                                                                                                                                                                                                                                                                                                                                                                                                                                                                                                                                                                                                                                                                                        |                        |                               |
|      |                                                                                             |                                                                              | 220                                                                                                                                                                                                                                                                                                                                                                                                                                                                                                                                                                                                                                                                                                 | e2                     |                               |
|      | Covered by:                                                                                 |                                                                              |                                                                                                                                                                                                                                                                                                                                                                                                                                                                                                                                                                                                                                                                                                     |                        |                               |
|      | 22004 22                                                                                    | 2005-                                                                        | Physical relati                                                                                                                                                                                                                                                                                                                                                                                                                                                                                                                                                                                                                                                                                     | onships                | Covers:                       |
|      | Filled by:                                                                                  | Aug.                                                                         | Feature Label:                                                                                                                                                                                                                                                                                                                                                                                                                                                                                                                                                                                                                                                                                      |                        | Fill of:                      |
| -    | 22004 7                                                                                     | 2005                                                                         |                                                                                                                                                                                                                                                                                                                                                                                                                                                                                                                                                                                                                                                                                                     | lan                    |                               |
| Ľ    | Cut by:                                                                                     | 2200S                                                                        | Includes:                                                                                                                                                                                                                                                                                                                                                                                                                                                                                                                                                                                                                                                                                           | Later than             | Cuts:                         |
|      |                                                                                             | Con                                                                          |                                                                                                                                                                                                                                                                                                                                                                                                                                                                                                                                                                                                                                                                                                     | Lat                    | 22025                         |
|      | Butted by:                                                                                  |                                                                              | Same as:                                                                                                                                                                                                                                                                                                                                                                                                                                                                                                                                                                                                                                                                                            |                        | Butts:                        |
|      |                                                                                             |                                                                              |                                                                                                                                                                                                                                                                                                                                                                                                                                                                                                                                                                                                                                                                                                     |                        |                               |
|      |                                                                                             |                                                                              | and the second se |                        |                               |
| Int  | erpretation and dis                                                                         | cussion:                                                                     |                                                                                                                                                                                                                                                                                                                                                                                                                                                                                                                                                                                                                                                                                                     | Internal Exte          | rnal Structural Ot            |
| Int  | passible di                                                                                 | tch runn                                                                     | in cosit to                                                                                                                                                                                                                                                                                                                                                                                                                                                                                                                                                                                                                                                                                         |                        | rnal Structural Ot            |
| Int  | possible di                                                                                 | tch runn                                                                     | in cost to                                                                                                                                                                                                                                                                                                                                                                                                                                                                                                                                                                                                                                                                                          | vest                   | rnal Structural Ot            |
| Int  | possible di                                                                                 | tch runn                                                                     | in cost to                                                                                                                                                                                                                                                                                                                                                                                                                                                                                                                                                                                                                                                                                          |                        | rnal Structural Ot            |
|      | possible di                                                                                 | tch runn                                                                     | in cost to                                                                                                                                                                                                                                                                                                                                                                                                                                                                                                                                                                                                                                                                                          | uest<br>offs)          |                               |
|      | possible di                                                                                 | tch runn<br>zhistoric in<br>les found                                        | in cost to                                                                                                                                                                                                                                                                                                                                                                                                                                                                                                                                                                                                                                                                                          | vest                   |                               |
| Int  | possible di                                                                                 | tch runn<br>zhistoric in<br>les found                                        | in cost to                                                                                                                                                                                                                                                                                                                                                                                                                                                                                                                                                                                                                                                                                          | uest<br>offs)          |                               |
| Int  | possible di<br>possible pro<br>2 flint fic<br>MAMBE                                         | tch runn<br>chistoric in<br>les found<br>SAMD<br>ven te                      | AS DITCH                                                                                                                                                                                                                                                                                                                                                                                                                                                                                                                                                                                                                                                                                            | uest<br>offs)          |                               |
|      | possible di<br>possible pro<br>2 flint fic<br>MAMBE                                         | tch runn<br>zhistoric in<br>les found                                        | AS DITCH                                                                                                                                                                                                                                                                                                                                                                                                                                                                                                                                                                                                                                                                                            | uest<br>offs)          |                               |
| Reç  | possible di<br>possible pro<br>2 flint flo<br>MANSE<br>(RM<br>Provis<br>gistered Artefacts: | tch runn<br>chistoric in<br>lies found<br>SAMD<br>ven te<br>ional date: prel | AS DITCH<br>historic                                                                                                                                                                                                                                                                                                                                                                                                                                                                                                                                                                                                                                                                                | UST<br>Specify anythin | Ig not below                  |
| Reę  | possible di<br>possible pro<br>2 flint flo<br>MAMBE<br>TRA                                  | tch runn<br>chistoric in<br>lies found<br>SAMD<br>ven te<br>ional date: prel | AS DITCH                                                                                                                                                                                                                                                                                                                                                                                                                                                                                                                                                                                                                                                                                            | UST<br>Specify anythin |                               |