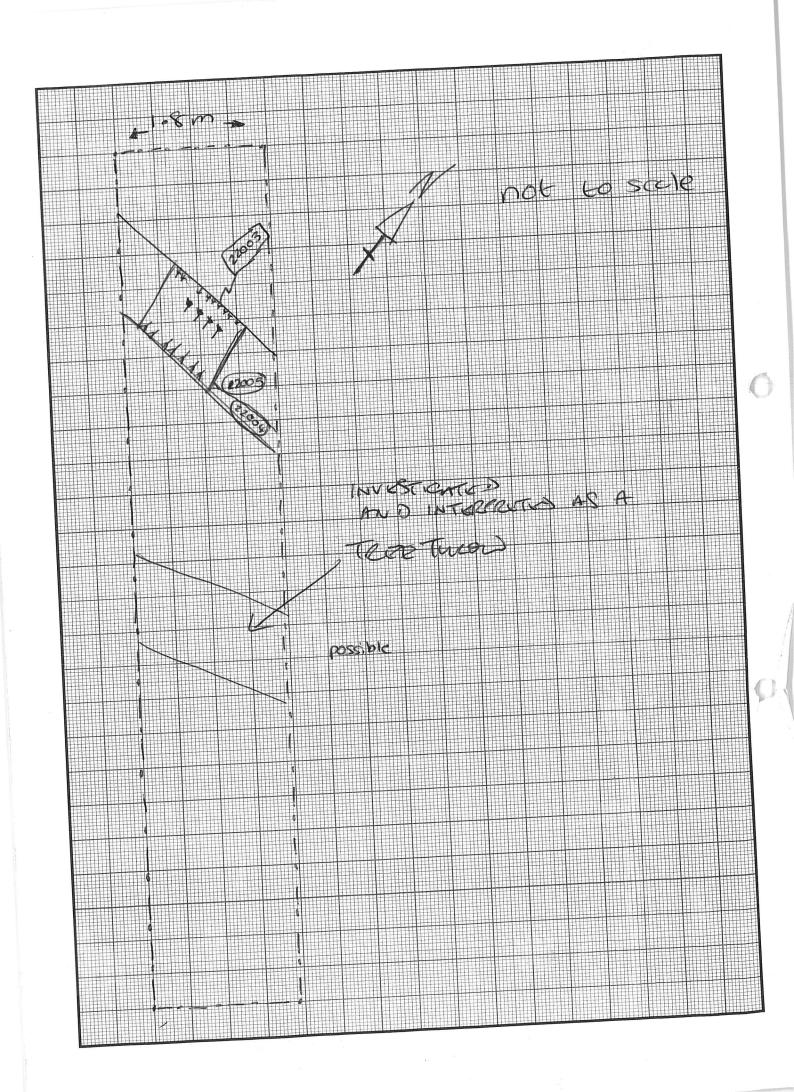

|                                | olc Parly     |              | SITE CO<br>PA I              | DIS             | AREA                                                                     | TRI     | ENCH No.                                                                                                                                                                                                                                                                                                                                                                                                                                                                                                                                                                                                                                                                                            |
|--------------------------------|---------------|--------------|------------------------------|-----------------|--------------------------------------------------------------------------|---------|-----------------------------------------------------------------------------------------------------------------------------------------------------------------------------------------------------------------------------------------------------------------------------------------------------------------------------------------------------------------------------------------------------------------------------------------------------------------------------------------------------------------------------------------------------------------------------------------------------------------------------------------------------------------------------------------------------|
| Length                         | 19-5 Widt     |              | Address of the second second |                 | 6                                                                        |         | 22                                                                                                                                                                                                                                                                                                                                                                                                                                                                                                                                                                                                                                                                                                  |
|                                | m             | 1.8m         | )                            | Ground level (A | UD)                                                                      | Ma      | x. depth                                                                                                                                                                                                                                                                                                                                                                                                                                                                                                                                                                                                                                                                                            |
| Plan Nos<br>GPS<br>Context No. | Section Nos   | Colour       | photos                       | B & W photos    | Digital Ph                                                               | otos    | 84 cm                                                                                                                                                                                                                                                                                                                                                                                                                                                                                                                                                                                                                                                                                               |
|                                |               | Film         | Frames                       | Film Frame      | S                                                                        | lotos   | Co-ordinates                                                                                                                                                                                                                                                                                                                                                                                                                                                                                                                                                                                                                                                                                        |
|                                |               |              | 1                            | 1               | 100-050                                                                  | 4       |                                                                                                                                                                                                                                                                                                                                                                                                                                                                                                                                                                                                                                                                                                     |
| GPS                            | 22.1          | /            |                              |                 | to                                                                       |         | /                                                                                                                                                                                                                                                                                                                                                                                                                                                                                                                                                                                                                                                                                                   |
|                                |               |              |                              |                 | 100-050                                                                  | /       |                                                                                                                                                                                                                                                                                                                                                                                                                                                                                                                                                                                                                                                                                                     |
| Context No.                    | Context type  | Descriptio   | on /                         |                 |                                                                          | Dim     |                                                                                                                                                                                                                                                                                                                                                                                                                                                                                                                                                                                                                                                                                                     |
| Relate                         | (and it       |              |                              |                 |                                                                          | 12      | ensions Co<br>SX1.8 St                                                                                                                                                                                                                                                                                                                                                                                                                                                                                                                                                                                                                                                                              |
| 2200                           | Topso:1       | light        | redd                         | ish brown       | sith                                                                     | X 22    |                                                                                                                                                                                                                                                                                                                                                                                                                                                                                                                                                                                                                                                                                                     |
| L                              |               | clay         | 21%.5                        | tone inclu      | sione                                                                    |         |                                                                                                                                                                                                                                                                                                                                                                                                                                                                                                                                                                                                                                                                                                     |
|                                |               | upto 3       | Bcm                          |                 | 510-3                                                                    |         |                                                                                                                                                                                                                                                                                                                                                                                                                                                                                                                                                                                                                                                                                                     |
| pla.                           |               | 1            |                              |                 | 11                                                                       | 00      |                                                                                                                                                                                                                                                                                                                                                                                                                                                                                                                                                                                                                                                                                                     |
| DANK -                         | Subsoil       | mid re       | echlich                      | bro and         |                                                                          |         | NCU                                                                                                                                                                                                                                                                                                                                                                                                                                                                                                                                                                                                                                                                                                 |
| 2201                           |               | CI'L OF      | Dice in                      | brown si        | the Clay                                                                 | × 4     | Ton .                                                                                                                                                                                                                                                                                                                                                                                                                                                                                                                                                                                                                                                                                               |
|                                | 1             | -17: 31      | ore in                       | clusions 7      | opto 2cm                                                                 |         | and the second se |
|                                |               | 3            |                              |                 |                                                                          |         |                                                                                                                                                                                                                                                                                                                                                                                                                                                                                                                                                                                                                                                                                                     |
| 11662                          | natural       | 100' ) 00    |                              |                 |                                                                          |         | 1 M                                                                                                                                                                                                                                                                                                                                                                                                                                                                                                                                                                                                                                                                                                 |
| 2202                           | The for the f | mio rec      | Dish                         | brown silly     | dy                                                                       | 19.0    | 5×1.8-                                                                                                                                                                                                                                                                                                                                                                                                                                                                                                                                                                                                                                                                                              |
|                                |               | <11. Ste     | one inc                      | losions upt     | o Icm                                                                    |         |                                                                                                                                                                                                                                                                                                                                                                                                                                                                                                                                                                                                                                                                                                     |
|                                |               | CII. Sc      | nd incl                      | usions          |                                                                          |         |                                                                                                                                                                                                                                                                                                                                                                                                                                                                                                                                                                                                                                                                                                     |
| 20kala                         | CUT           | C            | 0                            | 1               |                                                                          |         | 1                                                                                                                                                                                                                                                                                                                                                                                                                                                                                                                                                                                                                                                                                                   |
| 2202                           | 201           | CUT          | of                           | Ditch           |                                                                          |         |                                                                                                                                                                                                                                                                                                                                                                                                                                                                                                                                                                                                                                                                                                     |
| 0000                           |               | • <          |                              |                 |                                                                          |         |                                                                                                                                                                                                                                                                                                                                                                                                                                                                                                                                                                                                                                                                                                     |
| should be                      | GIL           | 1ST F        | ILL                          | OF DITC         | u 127 Ja                                                                 | 7       |                                                                                                                                                                                                                                                                                                                                                                                                                                                                                                                                                                                                                                                                                                     |
| 2204                           | Fill          | Coss. Ac     | book                         | afill -         |                                                                          | STE STE |                                                                                                                                                                                                                                                                                                                                                                                                                                                                                                                                                                                                                                                                                                     |
| 000                            |               | Holes"       | Bid                          |                 |                                                                          | and and |                                                                                                                                                                                                                                                                                                                                                                                                                                                                                                                                                                                                                                                                                                     |
| North of                       | Citi          | Addes to     | IK.                          | Storeline       | 1                                                                        |         | 21                                                                                                                                                                                                                                                                                                                                                                                                                                                                                                                                                                                                                                                                                                  |
| 2000                           | <i>(-i)</i>   | ZND          | Fi                           | I AC AL         | numal                                                                    | Can     |                                                                                                                                                                                                                                                                                                                                                                                                                                                                                                                                                                                                                                                                                                     |
| CLOS                           |               | 6            | -1-1-                        |                 | CU[203]                                                                  | ille?   |                                                                                                                                                                                                                                                                                                                                                                                                                                                                                                                                                                                                                                                                                                     |
|                                | 8             | -            |                              | 1               |                                                                          |         | Sec. Sec.                                                                                                                                                                                                                                                                                                                                                                                                                                                                                                                                                                                                                                                                                           |
| FINDS                          |               |              |                              | 1.27            |                                                                          |         |                                                                                                                                                                                                                                                                                                                                                                                                                                                                                                                                                                                                                                                                                                     |
| Aaterial                       | Context No.   | Qty          |                              |                 |                                                                          |         |                                                                                                                                                                                                                                                                                                                                                                                                                                                                                                                                                                                                                                                                                                     |
| Flint                          |               |              |                              | aterial         | Context No.                                                              |         | Qty                                                                                                                                                                                                                                                                                                                                                                                                                                                                                                                                                                                                                                                                                                 |
|                                | 2200          | 2 pèce       | s                            | /               |                                                                          |         | tar.                                                                                                                                                                                                                                                                                                                                                                                                                                                                                                                                                                                                                                                                                                |
|                                |               | 1xbcg        |                              |                 | /                                                                        | /       | /                                                                                                                                                                                                                                                                                                                                                                                                                                                                                                                                                                                                                                                                                                   |
|                                |               |              |                              |                 |                                                                          |         |                                                                                                                                                                                                                                                                                                                                                                                                                                                                                                                                                                                                                                                                                                     |
| ∑ Registered Arte              | fact No.      | 1            |                              | Sample Nos      | TAA                                                                      |         |                                                                                                                                                                                                                                                                                                                                                                                                                                                                                                                                                                                                                                                                                                     |
| corded by: ES                  |               | Date         |                              |                 | $(1 \mid 1 \mid$ |         | $\sim 1$                                                                                                                                                                                                                                                                                                                                                                                                                                                                                                                                                                                                                                                                                            |
| 5<br>5                         |               | Date 11/8/19 | S Ch                         | ecked by:       | Xbol                                                                     | I       | Date 9/08/                                                                                                                                                                                                                                                                                                                                                                                                                                                                                                                                                                                                                                                                                          |
|                                |               |              |                              | NE              | N                                                                        |         | CAUERM                                                                                                                                                                                                                                                                                                                                                                                                                                                                                                                                                                                                                                                                                              |

|      | SITE CODE:<br>PAD 15                                                                        | Location:<br>Trench 22<br>Area 6                                             | Grid Ref:<br>Avec. 6                                                                                                                                                                                                                                                                                                                                                                                                                                                                                                                                                                                                                                                                                | Туре:                  | Context No<br>220             |
|------|---------------------------------------------------------------------------------------------|------------------------------------------------------------------------------|-----------------------------------------------------------------------------------------------------------------------------------------------------------------------------------------------------------------------------------------------------------------------------------------------------------------------------------------------------------------------------------------------------------------------------------------------------------------------------------------------------------------------------------------------------------------------------------------------------------------------------------------------------------------------------------------------------|------------------------|-------------------------------|
|      | DEPOSIT:                                                                                    |                                                                              |                                                                                                                                                                                                                                                                                                                                                                                                                                                                                                                                                                                                                                                                                                     |                        |                               |
|      | 1. Jolour                                                                                   | 1. linea                                                                     | (                                                                                                                                                                                                                                                                                                                                                                                                                                                                                                                                                                                                                                                                                                   |                        | CUT:                          |
|      | 2 Composition/Particle si                                                                   | ze 2 . N/o-                                                                  |                                                                                                                                                                                                                                                                                                                                                                                                                                                                                                                                                                                                                                                                                                     |                        | 1. Shape in p<br>2. Corners   |
| - 1  | <ol> <li>Compaction</li> <li>Inclusions</li> </ol>                                          | 3. Steep                                                                     | aralizht                                                                                                                                                                                                                                                                                                                                                                                                                                                                                                                                                                                                                                                                                            |                        | 2. Corners<br>3. Sides        |
|      | 5. Horizon clarity                                                                          |                                                                              | ×                                                                                                                                                                                                                                                                                                                                                                                                                                                                                                                                                                                                                                                                                                   |                        | 4. Base                       |
| /    | 6. Contamination risk                                                                       | 4. Conc                                                                      | ieve                                                                                                                                                                                                                                                                                                                                                                                                                                                                                                                                                                                                                                                                                                |                        | 5. Orientation                |
| 1    | <ol> <li>Methods and conditions</li> <li>Other comments</li> </ol>                          | S. East                                                                      | to vest                                                                                                                                                                                                                                                                                                                                                                                                                                                                                                                                                                                                                                                                                             | 0                      | 6. Other comm<br>Draw profile |
|      | o. y Other comments                                                                         | G. POSS, M                                                                   | e prehistor: c de                                                                                                                                                                                                                                                                                                                                                                                                                                                                                                                                                                                                                                                                                   | de.                    |                               |
|      | 1                                                                                           | 2 flir                                                                       | nt fickes found                                                                                                                                                                                                                                                                                                                                                                                                                                                                                                                                                                                                                                                                                     | lin fill               | (22035)                       |
| -    |                                                                                             |                                                                              |                                                                                                                                                                                                                                                                                                                                                                                                                                                                                                                                                                                                                                                                                                     |                        |                               |
| F    |                                                                                             |                                                                              |                                                                                                                                                                                                                                                                                                                                                                                                                                                                                                                                                                                                                                                                                                     |                        |                               |
| F    | Plan No:                                                                                    | Section No:                                                                  | Lgth: excoucted                                                                                                                                                                                                                                                                                                                                                                                                                                                                                                                                                                                                                                                                                     |                        |                               |
| 3255 | Plan No:<br>GPS                                                                             | 22.1                                                                         | Lgth: Clear                                                                                                                                                                                                                                                                                                                                                                                                                                                                                                                                                                                                                                                                                         | Width:                 | Depth:                        |
|      | Stratigraphic Mat                                                                           | rix                                                                          |                                                                                                                                                                                                                                                                                                                                                                                                                                                                                                                                                                                                                                                                                                     |                        | m Depth: 30                   |
|      |                                                                                             |                                                                              | Mel 3/ 220                                                                                                                                                                                                                                                                                                                                                                                                                                                                                                                                                                                                                                                                                          | 44                     |                               |
|      |                                                                                             | This                                                                         |                                                                                                                                                                                                                                                                                                                                                                                                                                                                                                                                                                                                                                                                                                     |                        |                               |
|      |                                                                                             |                                                                              | context 2203                                                                                                                                                                                                                                                                                                                                                                                                                                                                                                                                                                                                                                                                                        |                        |                               |
|      |                                                                                             |                                                                              | 220                                                                                                                                                                                                                                                                                                                                                                                                                                                                                                                                                                                                                                                                                                 | e2                     |                               |
|      | Covered by:                                                                                 |                                                                              |                                                                                                                                                                                                                                                                                                                                                                                                                                                                                                                                                                                                                                                                                                     |                        |                               |
|      | 22004 22                                                                                    | 2005-                                                                        | Physical relati                                                                                                                                                                                                                                                                                                                                                                                                                                                                                                                                                                                                                                                                                     | onships                | Covers:                       |
|      | Filled by:                                                                                  | Aug.                                                                         | Feature Label:                                                                                                                                                                                                                                                                                                                                                                                                                                                                                                                                                                                                                                                                                      |                        | Fill of:                      |
| -    | 22004 7                                                                                     | 2005                                                                         |                                                                                                                                                                                                                                                                                                                                                                                                                                                                                                                                                                                                                                                                                                     | lan                    |                               |
| Ľ    | Cut by:                                                                                     | 2200S                                                                        | Includes:                                                                                                                                                                                                                                                                                                                                                                                                                                                                                                                                                                                                                                                                                           | Later than             | Cuts:                         |
|      |                                                                                             | Con                                                                          |                                                                                                                                                                                                                                                                                                                                                                                                                                                                                                                                                                                                                                                                                                     | Lat                    | 22025                         |
|      | Butted by:                                                                                  |                                                                              | Same as:                                                                                                                                                                                                                                                                                                                                                                                                                                                                                                                                                                                                                                                                                            |                        | Butts:                        |
|      |                                                                                             |                                                                              |                                                                                                                                                                                                                                                                                                                                                                                                                                                                                                                                                                                                                                                                                                     |                        |                               |
|      |                                                                                             |                                                                              | and the second se |                        |                               |
| Int  | erpretation and dis                                                                         | cussion:                                                                     |                                                                                                                                                                                                                                                                                                                                                                                                                                                                                                                                                                                                                                                                                                     | Internal Exte          | rnal Structural Ot            |
| Int  | passible di                                                                                 | tch runn                                                                     | in cosit to                                                                                                                                                                                                                                                                                                                                                                                                                                                                                                                                                                                                                                                                                         |                        | rnal Structural Ot            |
| Int  | possible di                                                                                 | tch runn                                                                     | in cost to                                                                                                                                                                                                                                                                                                                                                                                                                                                                                                                                                                                                                                                                                          | vest                   | rnal Structural Ot            |
| Int  | possible di                                                                                 | tch runn                                                                     | in cost to                                                                                                                                                                                                                                                                                                                                                                                                                                                                                                                                                                                                                                                                                          |                        | rnal Structural Ot            |
|      | possible di                                                                                 | tch runn                                                                     | in cost to                                                                                                                                                                                                                                                                                                                                                                                                                                                                                                                                                                                                                                                                                          | uest<br>offs)          |                               |
|      | possible di                                                                                 | tch runn<br>zhistoric in<br>les found                                        | in cost to                                                                                                                                                                                                                                                                                                                                                                                                                                                                                                                                                                                                                                                                                          | vest                   |                               |
| Int  | possible di                                                                                 | tch runn<br>zhistoric in<br>les found                                        | in cost to                                                                                                                                                                                                                                                                                                                                                                                                                                                                                                                                                                                                                                                                                          | uest<br>offs)          |                               |
| Int  | possible di<br>possible pro<br>2 flint fic<br>MAMBE                                         | tch runn<br>chistoric in<br>les found<br>SAMD<br>ven te                      | AS DITCH                                                                                                                                                                                                                                                                                                                                                                                                                                                                                                                                                                                                                                                                                            | uest<br>offs)          |                               |
|      | possible di<br>possible pro<br>2 flint fic<br>MAMBE                                         | tch runn<br>zhistoric in<br>les found                                        | AS DITCH                                                                                                                                                                                                                                                                                                                                                                                                                                                                                                                                                                                                                                                                                            | uest<br>offs)          |                               |
| Reç  | possible di<br>possible pro<br>2 flint flo<br>MANSE<br>(RM<br>Provis<br>gistered Artefacts: | tch runn<br>chistoric in<br>lies found<br>SAMD<br>ven te<br>ional date: prel | AS DITCH<br>historic                                                                                                                                                                                                                                                                                                                                                                                                                                                                                                                                                                                                                                                                                | UST<br>Specify anythin | Ig not below                  |
| Reę  | possible di<br>possible pro<br>2 flint flo<br>MAMBE<br>TRA                                  | tch runn<br>chistoric in<br>lies found<br>SAMD<br>ven te<br>ional date: prel | AS DITCH                                                                                                                                                                                                                                                                                                                                                                                                                                                                                                                                                                                                                                                                                            | UST<br>Specify anythin |                               |