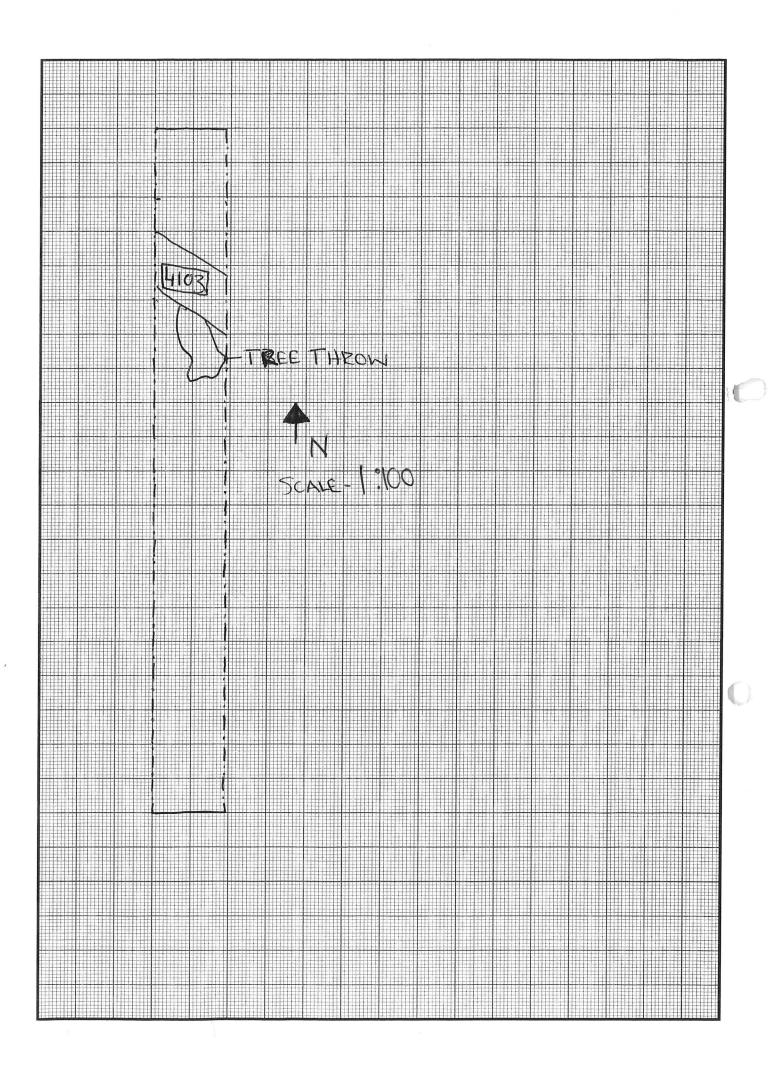

|                  |
| A Registered | Artefact No. |               |                                                                                                                 | San                     | nple I   | Nos        | A        |               |                  |
| $\Delta$     | /            |               |                                                                                                                 | ~                       |          | NH         | I        | 1             | ntel             |
| Recorded by: | VP           | Date          | 07.00                                                                                                           | . IS Checked            | by:      | X V J V    | h        | Date          | 1100             |



Cotswold Archaeology

|          | SITE CODE:                                                      | Location:    | Grid Ref:    |                                       |                                                                                                                        |                                |
|----------|-----------------------------------------------------------------|--------------|--------------|---------------------------------------|------------------------------------------------------------------------------------------------------------------------|--------------------------------|
|          | PADIS                                                           | . 41         | 100          | н                                     | pe:<br>CUT