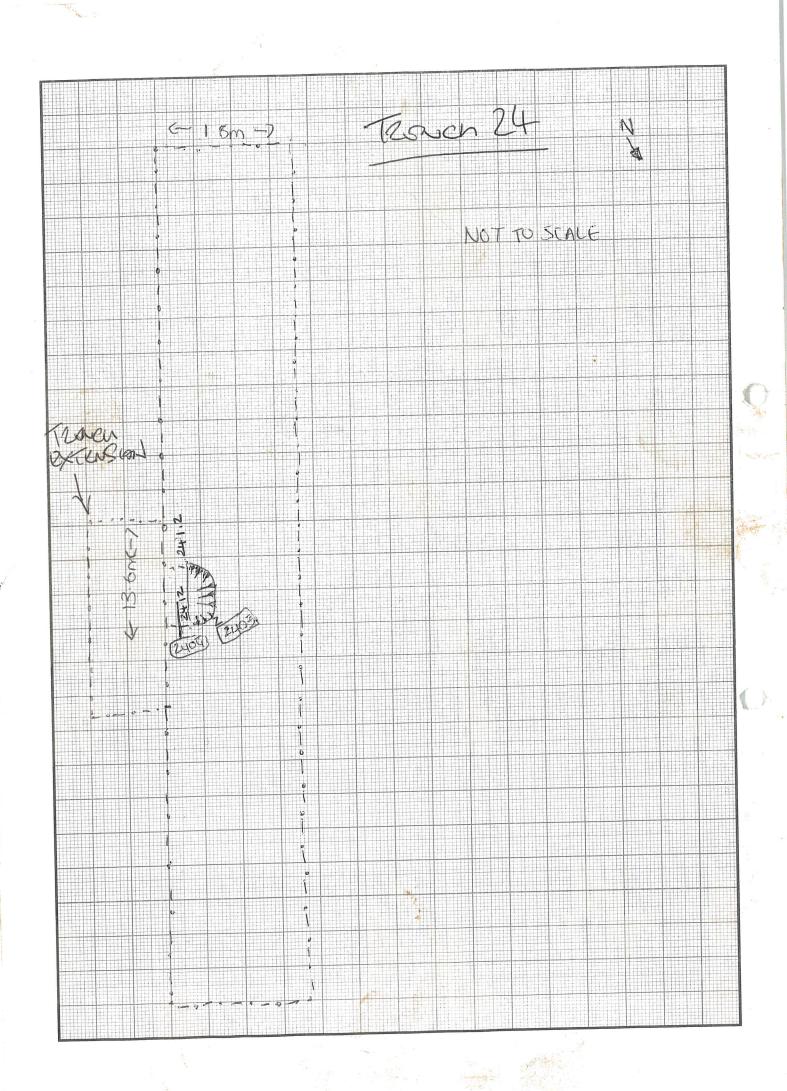

| Nº day a     | Date O                                           | 0513                    | Checked by.                 | M       | XI          | Date             | eli                 | 00               |
|                                                                                                                                                                                                                                   |              |                                                  |                         |                             |         |             | 7                | Vc                  | CA/FRM/16        |

and and a

A Archaeology

 $\langle \rangle$ 



## CONTEXT RECORDING SHEET

| PAT                                                                 | CODE:<br>DIS                                                                                                                               | Location: Area<br>Thench Zij                             | .6      | Grid Ref:                                                 | Туре                   | UT             | Context No.<br>2403                          |
|---------------------------------------------------------------------|--------------------------------------------------------------------------------------------------------------------------------------------|----------------------------------------------------------|---------|----------------------------------------------------------