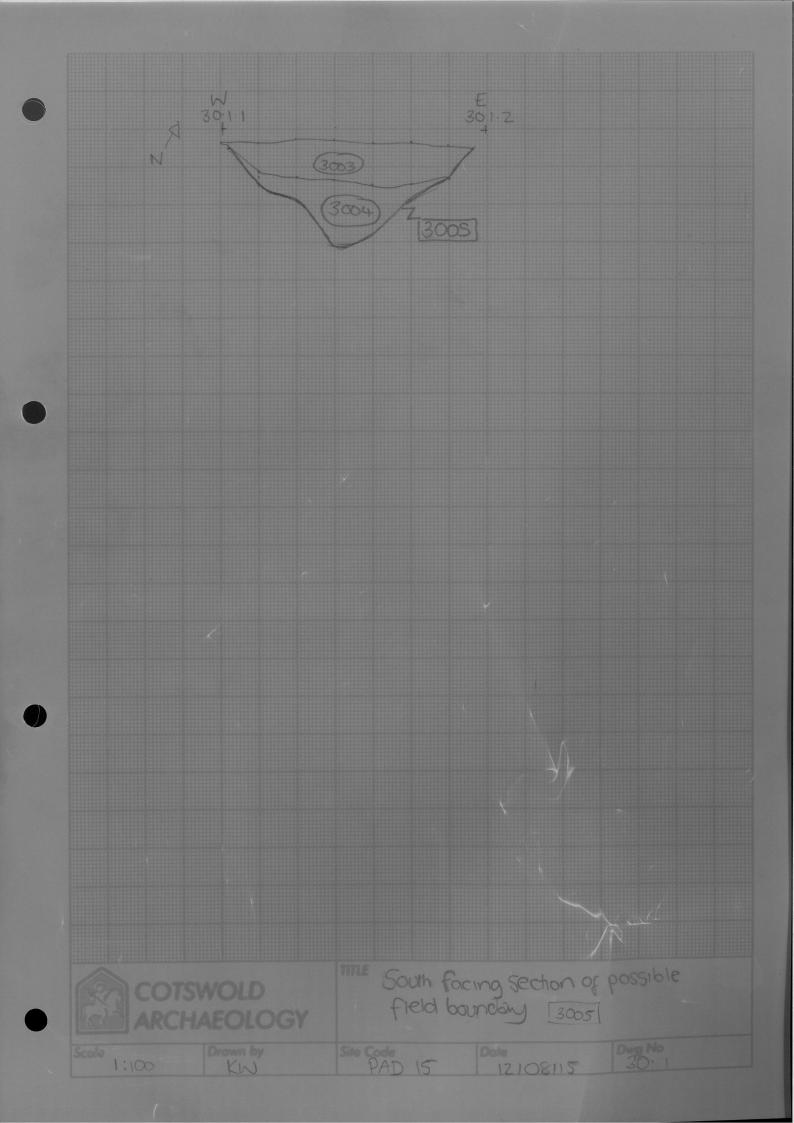

|                     |                       |                         |
| Provisio                                                        | onal date:  | n         | Find           | the same the same same is a surger of the same same |                     |                       |                         |
|                                                                 | $\langle$   | n         | Find           | ls<br>Spec<br>e Pot Bøf                             | ify anything<br>CBM | not below<br>Flint Me |                         |
| istered Artefacts:                                              |             |           | Find           | Is<br>Spec<br>Pot Bot                               | ify anything<br>CBM | not below<br>Flint Me | tal Glass Wood          |











DP32.1.1 ST. H coluvie ! Onerco. OVALOV -1 SL North west pocing section of ditch Site Code PAD 15 Date 12/8/15 32.1

|            |          | (3800)                  |                 |               |
|------------|----------|-------------------------|-----------------|---------------|
| 28-5-1 F   |          | (3801)                  |                 | E<br>1 38.3.2 |
|            |          | (3808)                  | [3807]          |               |
|            |          |                         |                 |               |
|            |          |                         |                 |               |
|            |          |                         |                 |               |
|            |          | The south fai<br>Tr. 36 | cing section of | guily [38