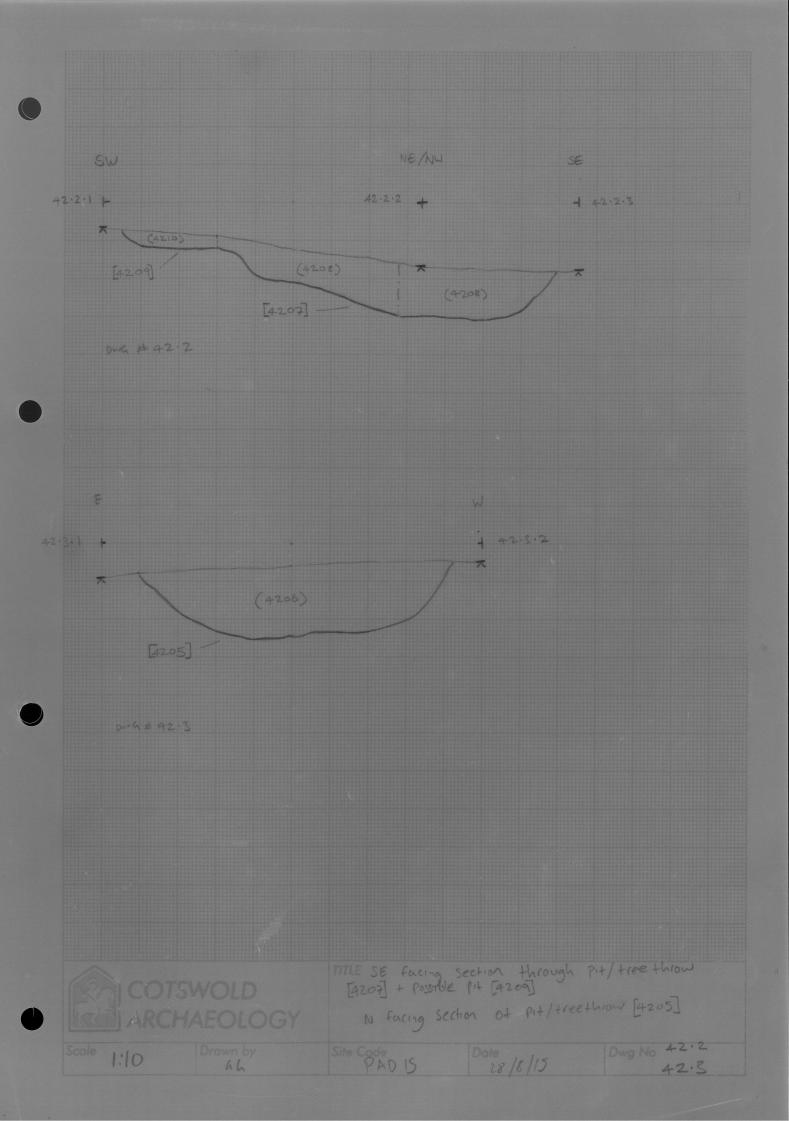

|                                | olc Parly     |              | SITE CO<br>PA I              | DIS             | AREA                                                                     | TRI     | ENCH No.                                                                                                                                                                                                                                                                                                                                                                                                                                                                                                                                                                                                                                                                                            |
|--------------------------------|---------------|--------------|------------------------------|-----------------|--------------------------------------------------------------------------|---------|-----------------------------------------------------------------------------------------------------------------------------------------------------------------------------------------------------------------------------------------------------------------------------------------------------------------------------------------------------------------------------------------------------------------------------------------------------------------------------------------------------------------------------------------------------------------------------------------------------------------------------------------------------------------------------------------------------|
| Length                         | 19-5 Widt     |              | Address of the second second |                 | 6                                                                        |         | 22                                                                                                                                                                                                                                                                                                                                                                                                                                                                                                                                                                                                                                                                                                  |
|                                | m             | 1.8m         | )                            | Ground level (A | UD)                                                                      | Ma      | x. depth                                                                                                                                                                                                                                                                                                                                                                                                                                                                                                                                                                                                                                                                                            |
| Plan Nos<br>GPS<br>Context No. | Section Nos   | Colour       | photos                       | B & W photos    | Digital Ph                                                               | otos    | 84 cm                                                                                                                                                                                                                                                                                                                                                                                                                                                                                                                                                                                                                                                                                               |
|                                |               | Film         | Frames                       | Film Frame      | S                                                                        | lotos   | Co-ordinates                                                                                                                                                                                                                                                                                                                                                                                                                                                                                                                                                                                                                                                                                        |
|                                |               |              | 1                            | 1               | 100-050                                                                  | 4       |                                                                                                                                                                                                                                                                                                                                                                                                                                                                                                                                                                                                                                                                                                     |
| GPS                            | 22.1          | /            |                              |                 | to                                                                       |         | /                                                                                                                                                                                                                                                                                                                                                                                                                                                                                                                                                                                                                                                                                                   |
|                                |               |              |                              |                 | 100-050                                                                  | /       |                                                                                                                                                                                                                                                                                                                                                                                                                                                                                                                                                                                                                                                                                                     |
| Context No.                    | Context type  | Descriptio   | on /                         |                 |                                                                          | Dim     |                                                                                                                                                                                                                                                                                                                                                                                                                                                                                                                                                                                                                                                                                                     |
| Relate                         | (and it       |              |                              |                 |                                                                          | 12      | ensions Co<br>SX1.8 St                                                                                                                                                                                                                                                                                                                                                                                                                                                                                                                                                                                                                                                                              |
| 2200                           | Topso:1       | light        | redd                         | ish brown       | sith                                                                     | X 22    |                                                                                                                                                                                                                                                                                                                                                                                                                                                                                                                                                                                                                                                                                                     |
| L                              |               | clay         | 21%.5                        | tone inclu      | sione                                                                    |         |                                                                                                                                                                                                                                                                                                                                                                                                                                                                                                                                                                                                                                                                                                     |
|                                |               | upto 3       | Bcm                          |                 | 510-3                                                                    |         |                                                                                                                                                                                                                                                                                                                                                                                                                                                                                                                                                                                                                                                                                                     |
| pla.                           |               | 1            |                              |                 | 11                                                                       | 00      |                                                                                                                                                                                                                                                                                                                                                                                                                                                                                                                                                                                                                                                                                                     |
| DANK -                         | Subsoil       | mid re       | echlich                      | bro and         |                                                                          |         | NCU                                                                                                                                                                                                                                                                                                                                                                                                                                                                                                                                                                                                                                                                                                 |
| 2201                           |               | CI'L OF      | Dice in                      | brown si        | the Clay                                                                 | × 4     | Ton .                                                                                                                                                                                                                                                                                                                                                                                                                                                                                                                                                                                                                                                                                               |
|                                | 1             | -17: 31      | ore in                       | clusions 7      | opto 2cm                                                                 |         | and the second se |
|                                |               | 3            |                              |                 |                                                                          |         |                                                                                                                                                                                                                                                                                                                                                                                                                                                                                                                                                                                                                                                                                                     |
| 11662                          | natural       | 100' ) 00    |                              |                 |                                                                          |         | 1 M                                                                                                                                                                                                                                                                                                                                                                                                                                                                                                                                                                                                                                                                                                 |
| 2202                           | The for the f | mio rec      | Dish                         | brown silly     | dy                                                                       | 19.0    | 5×1.8-                                                                                                                                                                                                                                                                                                                                                                                                                                                                                                                                                                                                                                                                                              |
|                                |               | <11. Ste     | one inc                      | losions upt     | o Icm                                                                    |         |                                                                                                                                                                                                                                                                                                                                                                                                                                                                                                                                                                                                                                                                                                     |
|                                |               | CII. Sc      | nd incl                      | usions          |                                                                          |         |                                                                                                                                                                                                                                                                                                                                                                                                                                                                                                                                                                                                                                                                                                     |
| 20kala                         | CUT           | C            | 0                            | 1               |                                                                          |         | 1                                                                                                                                                                                                                                                                                                                                                                                                                                                                                                                                                                                                                                                                                                   |
| 2202                           | 201           | CUT          | of                           | Ditch           |                                                                          |         |                                                                                                                                                                                                                                                                                                                                                                                                                                                                                                                                                                                                                                                                                                     |
| 0000                           |               | • <          |                              |                 |                                                                          |         |                                                                                                                                                                                                                                                                                                                                                                                                                                                                                                                                                                                                                                                                                                     |
| should be                      | GIL           | 1ST F        | ILL                          | OF DITC         | u 127 Ja                                                                 | 7       |                                                                                                                                                                                                                                                                                                                                                                                                                                                                                                                                                                                                                                                                                                     |
| 2204                           | Fill          | Coss. Ac     | book                         | afill -         |                                                                          | STE STE |                                                                                                                                                                                                                                                                                                                                                                                                                                                                                                                                                                                                                                                                                                     |
| 000                            |               | Holes"       | Bid                          |                 |                                                                          | and and |                                                                                                                                                                                                                                                                                                                                                                                                                                                                                                                                                                                                                                                                                                     |
| North of                       | Citi          | Addes to     | IK.                          | Storeline       | 1                                                                        |         | 21                                                                                                                                                                                                                                                                                                                                                                                                                                                                                                                                                                                                                                                                                                  |
| 2000                           | <i>(-i)</i>   | ZND          | Fi                           | I AC AL         | numal                                                                    | Can     |                                                                                                                                                                                                                                                                                                                                                                                                                                                                                                                                                                                                                                                                                                     |
| CLOS                           |               | 6            | -1-1-                        |                 | CU[203]                                                                  | ille?   |                                                                                                                                                                                                                                                                                                                                                                                                                                                                                                                                                                                                                                                                                                     |
|                                | 8             | -            |                              | 1               |                                                                          |         | Sec. Sec.                                                                                                                                                                                                                                                                                                                                                                                                                                                                                                                                                                                                                                                                                           |
| FINDS                          |               |              |                              | 1.27            |                                                                          |         |                                                                                                                                                                                                                                                                                                                                                                                                                                                                                                                                                                                                                                                                                                     |
| Aaterial                       | Context No.   | Qty          |                              |                 |                                                                          |         |                                                                                                                                                                                                                                                                                                                                                                                                                                                                                                                                                                                                                                                                                                     |
| Flint                          |               |              |                              | aterial         | Context No.                                                              |         | Qty                                                                                                                                                                                                                                                                                                                                                                                                                                                                                                                                                                                                                                                                                                 |
|                                | 2200          | 2 pèce       | s                            | /               |                                                                          |         | tar.                                                                                                                                                                                                                                                                                                                                                                                                                                                                                                                                                                                                                                                                                                |
|                                |               | 1xbcg        |                              |                 | /                                                                        | /       | /                                                                                                                                                                                                                                                                                                                                                                                                                                                                                                                                                                                                                                                                                                   |
|                                |               |              |                              |                 |                                                                          |         |                                                                                                                                                                                                                                                                                                                                                                                                                                                                                                                                                                                                                                                                                                     |
| ∑ Registered Arte              | fact No.      | 1            |                              | Sample Nos      | TAA                                                                      |         |                                                                                                                                                                                                                                                                                                                                                                                                                                                                                                                                                                                                                                                                                                     |
| corded by: ES                  |               | Date         |                              |                 | $(1 \mid 1 \mid$ |         | $\sim 1$                                                                                                                                                                                                                                                                                                                                                                                                                                                                                                                                                                                                                                                                                            |
| 5<br>5                         |               | Date 11/8/19 | S Ch                         | ecked by:       | Xbol                                                                     | I       | Date 9/08/                                                                                                                                                                                                                                                                                                                                                                                                                                                                                                                                                                                                                                                                                          |
|                                |               |              |                              | NE              | N                                                                        |         | CAUERM                                                                                                                                                                                                                                                                                                                                                                                                                                                                                                                                                                                                                                                                                              |

|      | SITE CODE:<br>PAD 15                                                                        | Location:<br>Trench 22<br>Area 6                                             | Grid Ref:<br>Avec. 6                                                                                                                                                                                                                                                                                                                                                                                                                                                                                                                                                                                                                                                                                | Туре:                  | Context No<br>220             |
|------|---------------------------------------------------------------------------------------------|------------------------------------------------------------------------------|-----------------------------------------------------------------------------------------------------------------------------------------------------------------------------------------------------------------------------------------------------------------------------------------------------------------------------------------------------------------------------------------------------------------------------------------------------------------------------------------------------------------------------------------------------------------------------------------------------------------------------------------------------------------------------------------------------|------------------------|-------------------------------|
|      | DEPOSIT:                                                                                    |                                                                              |                                                                                                                                                                                                                                                                                                                                                                                                                                                                                                                                                                                                                                                                                                     |                        |                               |
|      | 1. Jolour                                                                                   | 1. linea                                                                     | (                                                                                                                                                                                                                                                                                                                                                                                                                                                                                                                                                                                                                                                                                                   |                        | CUT:                          |
|      | 2 Composition/Particle si                                                                   | ze 2 . N/o-                                                                  |                                                                                                                                                                                                                                                                                                                                                                                                                                                                                                                                                                                                                                                                                                     |                        | 1. Shape in p<br>2. Corners   |
| - 1  | <ol> <li>Compaction</li> <li>Inclusions</li> </ol>                                          | 3. Steep                                                                     | aralizht                                                                                                                                                                                                                                                                                                                                                                                                                                                                                                                                                                                                                                                                                            |                        | 2. Corners<br>3. Sides        |
|      | 5. Horizon clarity                                                                          |                                                                              | ×                                                                                                                                                                                                                                                                                                                                                                                                                                                                                                                                                                                                                                                                                                   |                        | 4. Base                       |
| /    | 6. Contamination risk                                                                       | 4. Conc                                                                      | ieve                                                                                                                                                                                                                                                                                                                                                                                                                                                                                                                                                                                                                                                                                                |                        | 5. Orientation                |
| 1    | <ol> <li>Methods and conditions</li> <li>Other comments</li> </ol>                          | S. East                                                                      | to vest                                                                                                                                                                                                                                                                                                                                                                                                                                                                                                                                                                                                                                                                                             | 0                      | 6. Other comm<br>Draw profile |
|      | o. y Other comments                                                                         | G. POSS, M                                                                   | e prehistor: c de                                                                                                                                                                                                                                                                                                                                                                                                                                                                                                                                                                                                                                                                                   | de.                    |                               |
|      | 1                                                                                           | 2 flir                                                                       | nt fickes found                                                                                                                                                                                                                                                                                                                                                                                                                                                                                                                                                                                                                                                                                     | lin fill               | (22035)                       |
| -    |                                                                                             |                                                                              |                                                                                                                                                                                                                                                                                                                                                                                                                                                                                                                                                                                                                                                                                                     |                        |                               |
| F    |                                                                                             |                                                                              |                                                                                                                                                                                                                                                                                                                                                                                                                                                                                                                                                                                                                                                                                                     |                        |                               |
| F    | Plan No:                                                                                    | Section No:                                                                  | Lgth: excoucted                                                                                                                                                                                                                                                                                                                                                                                                                                                                                                                                                                                                                                                                                     |                        |                               |
| 3255 | Plan No:<br>GPS                                                                             | 22.1                                                                         | Lgth: Clear                                                                                                                                                                                                                                                                                                                                                                                                                                                                                                                                                                                                                                                                                         | Width:                 | Depth:                        |
|      | Stratigraphic Mat                                                                           | rix                                                                          |                                                                                                                                                                                                                                                                                                                                                                                                                                                                                                                                                                                                                                                                                                     |                        | m Depth: 30                   |
|      |                                                                                             |                                                                              | Mel 3/ 220                                                                                                                                                                                                                                                                                                                                                                                                                                                                                                                                                                                                                                                                                          | 44                     |                               |
|      |                                                                                             | This                                                                         |                                                                                                                                                                                                                                                                                                                                                                                                                                                                                                                                                                                                                                                                                                     |                        |                               |
|      |                                                                                             |                                                                              | context 2203                                                                                                                                                                                                                                                                                                                                                                                                                                                                                                                                                                                                                                                                                        |                        |                               |
|      |                                                                                             |                                                                              | 220                                                                                                                                                                                                                                                                                                                                                                                                                                                                                                                                                                                                                                                                                                 | e2                     |                               |
|      | Covered by:                                                                                 |                                                                              |                                                                                                                                                                                                                                                                                                                                                                                                                                                                                                                                                                                                                                                                                                     |                        |                               |
|      | 22004 22                                                                                    | 2005-                                                                        | Physical relati                                                                                                                                                                                                                                                                                                                                                                                                                                                                                                                                                                                                                                                                                     | onships                | Covers:                       |
|      | Filled by:                                                                                  | Aug.                                                                         | Feature Label:                                                                                                                                                                                                                                                                                                                                                                                                                                                                                                                                                                                                                                                                                      |                        | Fill of:                      |
| -    | 22004 7                                                                                     | 2005                                                                         |                                                                                                                                                                                                                                                                                                                                                                                                                                                                                                                                                                                                                                                                                                     | lan                    |                               |
| Ľ    | Cut by:                                                                                     | 2200S                                                                        | Includes:                                                                                                                                                                                                                                                                                                                                                                                                                                                                                                                                                                                                                                                                                           | Later than             | Cuts:                         |
|      |                                                                                             | Con                                                                          |                                                                                                                                                                                                                                                                                                                                                                                                                                                                                                                                                                                                                                                                                                     | Lat                    | 22025                         |
|      | Butted by:                                                                                  |                                                                              | Same as:                                                                                                                                                                                                                                                                                                                                                                                                                                                                                                                                                                                                                                                                                            |                        | Butts:                        |
|      |                                                                                             |                                                                              |                                                                                                                                                                                                                                                                                                                                                                                                                                                                                                                                                                                                                                                                                                     |                        |                               |
|      |                                                                                             |                                                                              | and the second se |                        |                               |
| Int  | erpretation and dis                                                                         | cussion:                                                                     |                                                                                                                                                                                                                                                                                                                                                                                                                                                                                                                                                                                                                                                                                                     | Internal Exte          | rnal Structural Ot            |
| Int  | passible di                                                                                 | tch runn                                                                     | in cosit to                                                                                                                                                                                                                                                                                                                                                                                                                                                                                                                                                                                                                                                                                         |                        | rnal Structural Ot            |
| Int  | possible di                                                                                 | tch runn                                                                     | in cost to                                                                                                                                                                                                                                                                                                                                                                                                                                                                                                                                                                                                                                                                                          | vest                   | rnal Structural Ot            |
| Int  | possible di                                                                                 | tch runn                                                                     | in cost to                                                                                                                                                                                                                                                                                                                                                                                                                                                                                                                                                                                                                                                                                          |                        | rnal Structural Ot            |
|      | possible di                                                                                 | tch runn                                                                     | in cost to                                                                                                                                                                                                                                                                                                                                                                                                                                                                                                                                                                                                                                                                                          | uest<br>offs)          |                               |
|      | possible di                                                                                 | tch runn<br>zhistoric in<br>les found                                        | in cost to                                                                                                                                                                                                                                                                                                                                                                                                                                                                                                                                                                                                                                                                                          | vest                   |                               |
| Int  | possible di                                                                                 | tch runn<br>zhistoric in<br>les found                                        | in cost to                                                                                                                                                                                                                                                                                                                                                                                                                                                                                                                                                                                                                                                                                          | uest<br>offs)          |                               |
| Int  | possible di<br>possible pro<br>2 flint fic<br>MAMBE                                         | tch runn<br>chistoric in<br>les found<br>SAMD<br>ven te                      | AS DITCH                                                                                                                                                                                                                                                                                                                                                                                                                                                                                                                                                                                                                                                                                            | uest<br>offs)          |                               |
|      | possible di<br>possible pro<br>2 flint fic<br>MAMBE                                         | tch runn<br>zhistoric in<br>les found                                        | AS DITCH                                                                                                                                                                                                                                                                                                                                                                                                                                                                                                                                                                                                                                                                                            | uest<br>offs)          |                               |
| Reç  | possible di<br>possible pro<br>2 flint flo<br>MANSE<br>(RM<br>Provis<br>gistered Artefacts: | tch runn<br>chistoric in<br>lies found<br>SAMD<br>ven te<br>ional date: prel | AS DITCH<br>historic                                                                                                                                                                                                                                                                                                                                                                                                                                                                                                                                                                                                                                                                                | UST<br>Specify anythin | Ig not below                  |
| Reę  | possible di<br>possible pro<br>2 flint flo<br>MAMBE<br>TRA                                  | tch runn<br>chistoric in<br>lies found<br>SAMD<br>ven te<br>ional date: prel | AS DITCH                                                                                                                                                                                                                                                                                                                                                                                                                                                                                                                                                                                                                                                                                            | UST<br>Specify anythin |                               |