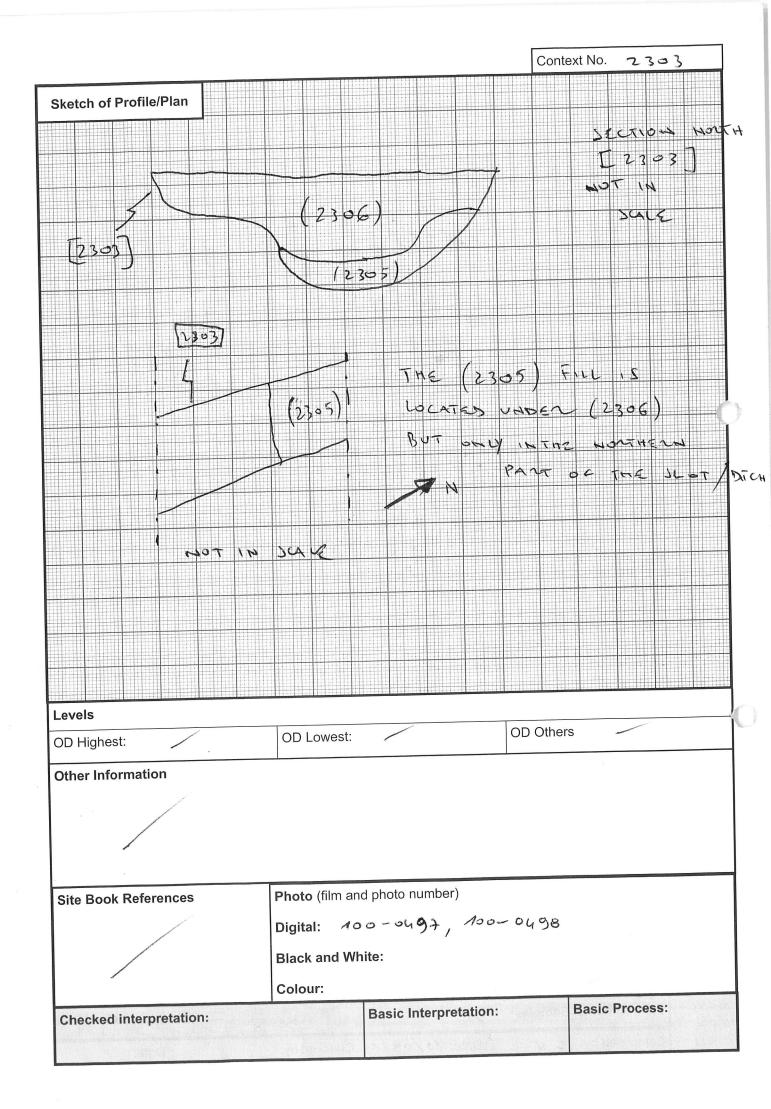

|                                               | Interna            | I Exter        | nal Structural Other         |
| MESIEVAL                                                                                                                                                                          | DITLA                  |              |                                               |                    |                |                              |
| Pro                                                                                                                                                                               | ovisional date:        | n            | EDIEVAL                                       | The second         | 6              |                              |



| 8. Other comments       5. 6005         6. Low       7. MATTOCK + TLOWEL (CLOWE)         7. MATTOCK + TLOWEL (CLOWE)         9755       Thickness/<br>Deph:         Plan No:<br>Cots       2307         9755       Stratigraphic Matrix         1000       This context         2306       Physical relationships         Covered by:<br>2306       Physical relationships         Covered by:<br>2306       Physical relationships         Cut by:       Includes:         Butted by:       Same as:         Includes:       Butts:         Internal External Structural Other         Internal External Structural Other         Provisional date:       Matrix         Provisional date:       Matrix         None Pot Bone CBM Play Medal Glass Wood         None Pot Bone CBM Play Medal G