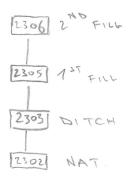

|      | SITE CODE:<br>PAD 15                                                                        | Location:<br>Trench 22<br>Area 6                                             | Grid Ref:<br>Avec. 6                                                                                                                                                                                                                                                                                                                                                                                                                                                                                                                                                                                                                                                                                | Туре:                  | Context No<br>220             |
|------|---------------------------------------------------------------------------------------------|------------------------------------------------------------------------------|-----------------------------------------------------------------------------------------------------------------------------------------------------------------------------------------------------------------------------------------------------------------------------------------------------------------------------------------------------------------------------------------------------------------------------------------------------------------------------------------------------------------------------------------------------------------------------------------------------------------------------------------------------------------------------------------------------|------------------------|-------------------------------|
|      | DEPOSIT:                                                                                    |                                                                              |                                                                                                                                                                                                                                                                                                                                                                                                                                                                                                                                                                                                                                                                                                     |                        |                               |
|      | 1. Jolour                                                                                   | 1. linea                                                                     | (                                                                                                                                                                                                                                                                                                                                                                                                                                                                                                                                                                                                                                                                                                   |                        | CUT:                          |
|      | 2 Composition/Particle si                                                                   | ze 2 . N/o-                                                                  |                                                                                                                                                                                                                                                                                                                                                                                                                                                                                                                                                                                                                                                                                                     |                        | 1. Shape in p<br>2. Corners   |
| - 1  | <ol> <li>Compaction</li> <li>Inclusions</li> </ol>                                          | 3. Steep                                                                     | aralizht                                                                                                                                                                                                                                                                                                                                                                                                                                                                                                                                                                                                                                                                                            |                        | 2. Corners<br>3. Sides        |
|      | 5. Horizon clarity                                                                          |                                                                              | ×                                                                                                                                                                                                                                                                                                                                                                                                                                                                                                                                                                                                                                                                                                   |                        | 4. Base                       |
| /    | 6. Contamination risk                                                                       | 4. Conc                                                                      | ieve                                                                                                                                                                                                                                                                                                                                                                                                                                                                                                                                                                                                                                                                                                |                        | 5. Orientation                |
| 1    | <ol> <li>Methods and conditions</li> <li>Other comments</li> </ol>                          | S. East                                                                      | to vest                                                                                                                                                                                                                                                                                                                                                                                                                                                                                                                                                                                                                                                                                             | 0                      | 6. Other comm<br>Draw profile |
|      | o. y Other comments                                                                         | G. POSS, M                                                                   | e prehistor: c de                                                                                                                                                                                                                                                                                                                                                                                                                                                                                                                                                                                                                                                                                   | de.                    |                               |
|      | 1                                                                                           | 2 flir                                                                       | nt fickes found                                                                                                                                                                                                                                                                                                                                                                                                                                                                                                                                                                                                                                                                                     | lin fill               | (22035)                       |
| -    |                                                                                             |                                                                              |                                                                                                                                                                                                                                                                                                                                                                                                                                                                                                                                                                                                                                                                                                     |                        |                               |
| F    |                                                                                             |                                                                              |                                                                                                                                                                                                                                                                                                                                                                                                                                                                                                                                                                                                                                                                                                     |                        |                               |
| F    | Plan No:                                                                                    | Section No:                                                                  | Lgth: excoucted                                                                                                                                                                                                                                                                                                                                                                                                                                                                                                                                                                                                                                                                                     |                        |                               |
| 3255 | Plan No:<br>GPS                                                                             | 22.1                                                                         | Lgth: Clear                                                                                                                                                                                                                                                                                                                                                                                                                                                                                                                                                                                                                                                                                         | Width:                 | Depth:                        |
|      | Stratigraphic Mat                                                                           | rix                                                                          |                                                                                                                                                                                                                                                                                                                                                                                                                                                                                                                                                                                                                                                                                                     |                        | m Depth: 30                   |
|      |                                                                                             |                                                                              | Mel 3/ 220                                                                                                                                                                                                                                                                                                                                                                                                                                                                                                                                                                                                                                                                                          | 44                     |                               |
|      |                                                                                             | This                                                                         |                                                                                                                                                                                                                                                                                                                                                                                                                                                                                                                                                                                                                                                                                                     |                        |                               |
|      |                                                                                             |                                                                              | context 2203                                                                                                                                                                                                                                                                                                                                                                                                                                                                                                                                                                                                                                                                                        |                        |                               |
|      |                                                                                             |                                                                              | 220                                                                                                                                                                                                                                                                                                                                                                                                                                                                                                                                                                                                                                                                                                 | e2                     |                               |
|      | Covered by:                                                                                 |                                                                              |                                                                                                                                                                                                                                                                                                                                                                                                                                                                                                                                                                                                                                                                                                     |                        |                               |
|      | 22004 22                                                                                    | 2005-                                                                        | Physical relati                                                                                                                                                                                                                                                                                                                                                                                                                                                                                                                                                                                                                                                                                     | onships                | Covers:                       |
|      | Filled by:                                                                                  | Aug.                                                                         | Feature Label:                                                                                                                                                                                                                                                                                                                                                                                                                                                                                                                                                                                                                                                                                      |                        | Fill of:                      |
| -    | 22004 7                                                                                     | 2005                                                                         |                                                                                                                                                                                                                                                                                                                                                                                                                                                                                                                                                                                                                                                                                                     | lan                    |                               |
| Ľ    | Cut by:                                                                                     | 2200S                                                                        | Includes:                                                                                                                                                                                                                                                                                                                                                                                                                                                                                                                                                                                                                                                                                           | Later than             | Cuts:                         |
|      |                                                                                             | Con                                                                          |                                                                                                                                                                                                                                                                                                                                                                                                                                                                                                                                                                                                                                                                                                     | Lat                    | 22025                         |
|      | Butted by:                                                                                  |                                                                              | Same as:                                                                                                                                                                                                                                                                                                                                                                                                                                                                                                                                                                                                                                                                                            |                        | Butts:                        |
|      |                                                                                             |                                                                              |                                                                                                                                                                                                                                                                                                                                                                                                                                                                                                                                                                                                                                                                                                     |                        |                               |
|      |                                                                                             |                                                                              | and the second se |                        |                               |
| Int  | erpretation and dis                                                                         | cussion:                                                                     |                                                                                                                                                                                                                                                                                                                                                                                                                                                                                                                                                                                                                                                                                                     | Internal Exte          | rnal Structural Ot            |
| Int  | passible di                                                                                 | tch runn                                                                     | in cosit to                                                                                                                                                                                                                                                                                                                                                                                                                                                                                                                                                                                                                                                                                         |                        | rnal Structural Ot            |
| Int  | possible di                                                                                 | tch runn                                                                     | in cost to                                                                                                                                                                                                                                                                                                                                                                                                                                                                                                                                                                                                                                                                                          | vest                   | rnal Structural Ot            |
| Int  | possible di                                                                                 | tch runn                                                                     | in cost to                                                                                                                                                                                                                                                                                                                                                                                                                                                                                                                                                                                                                                                                                          |                        | rnal Structural Ot            |
|      | possible di                                                                                 | tch runn                                                                     | in cost to                                                                                                                                                                                                                                                                                                                                                                                                                                                                                                                                                                                                                                                                                          | uest<br>offs)          |                               |
|      | possible di                                                                                 | tch runn<br>zhistoric in<br>les found                                        | in cost to                                                                                                                                                                                                                                                                                                                                                                                                                                                                                                                                                                                                                                                                                          | vest                   |                               |
| Int  | possible di                                                                                 | tch runn<br>zhistoric in<br>les found                                        | in cost to                                                                                                                                                                                                                                                                                                                                                                                                                                                                                                                                                                                                                                                                                          | uest<br>offs)          |                               |
| Int  | possible di<br>possible pro<br>2 flint fic<br>MAMBE                                         | tch runn<br>chistoric in<br>les found<br>SAMD<br>ven te                      | AS DITCH                                                                                                                                                                                                                                                                                                                                                                                                                                                                                                                                                                                                                                                                                            | uest<br>offs)          |                               |
|      | possible di<br>possible pro<br>2 flint fic<br>MAMBE                                         | tch runn<br>zhistoric in<br>les found                                        | AS DITCH                                                                                                                                                                                                                                                                                                                                                                                                                                                                                                                                                                                                                                                                                            | uest<br>offs)          |                               |
| Reç  | possible di<br>possible pro<br>2 flint flo<br>MANSE<br>(RM<br>Provis<br>gistered Artefacts: | tch runn<br>chistoric in<br>lies found<br>SAMD<br>ven te<br>ional date: prel | AS DITCH<br>historic                                                                                                                                                                                                                                                                                                                                                                                                                                                                                                                                                                                                                                                                                | UST<br>Specify anythin | Ig not below                  |
| Reę  | possible di<br>possible pro<br>2 flint flo<br>MAMBE<br>TRA                                  | tch runn<br>chistoric in<br>lies found<br>SAMD<br>ven te<br>ional date: prel | AS DITCH                                                                                                                                                                                                                                                                                                                                                                                                                                                                                                                                                                                                                                                                                            | UST<br>Specify anythin |                               |