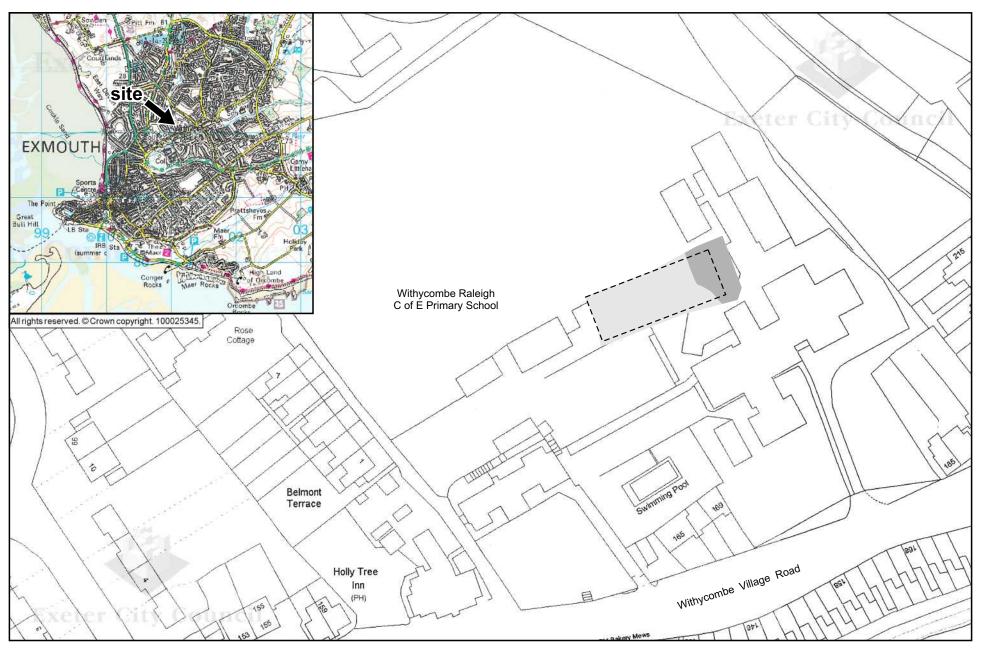

Location of site showing footprint of new building (dashed), area of excavation (light shade) and extent of demolition material (dark shade).