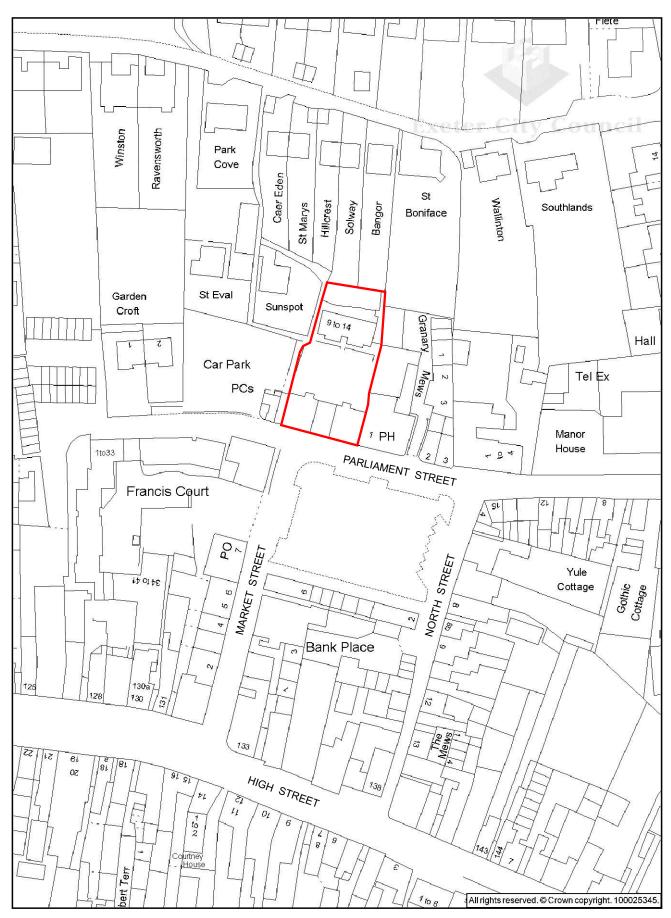

|                                       |                               |         |                   |

Please email completed form to: <a href="mailto:archaeol@devon.gov.uk">archaeol@devon.gov.uk</a> or post to County Archaeology Service, Environment Directorate, Matford Lane Offices, County Hall, Topsham Road, Exeter EX2 4QW. Information recorded on this form will be added to the Historic Environment Record, and made available to all researchers. Any plans or photographs embedded within or attached to this form remain the copyright © of the recorder, and must not be reproduced in any publication without the explicit consent of the copyright holder.



Fig. 1 Location of site. Scale 1:1250.