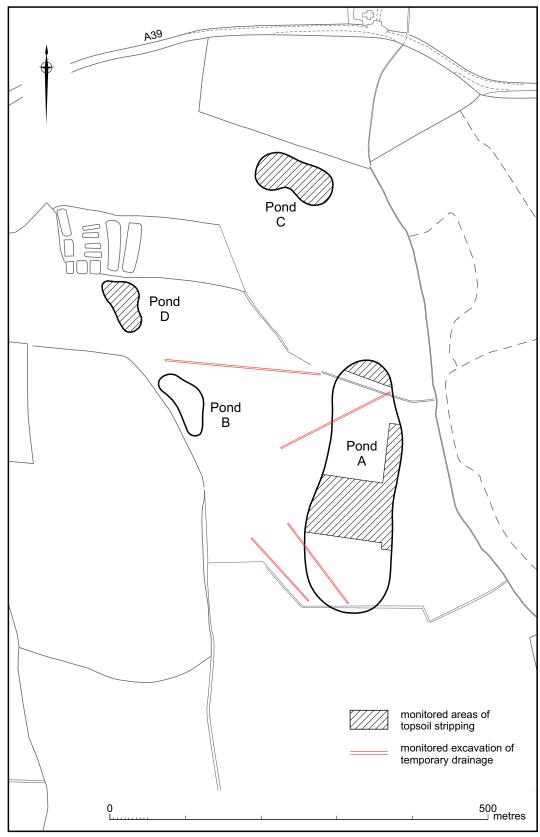

## **Description of works:**

An archaeological watching brief was maintained during the construction of four drainage ponds (A to D; Fig 2) as required under condition 2 of the grant of planning permission.

## **Results:**

Some 1.57ha (c.49%) of the proposed total of 3.23ha of topsoil stripping was monitored, along with some 615m of temporary drainage trenching. Topsoil was examined for the recovery of artefacts.

The monitored areas were targeted to provide the broadest spectrum of elevation, aspect, and ground conditions.

No archaeological features or deposits were present, and no finds were recovered, other than two pieces of modern bottle glass. All areas, including the superficially better-drained site of the northern ponds, showed either continual or seasonal waterlogging of the partially gleyed topsoil which without exception lay directly on heavy, yellow clays. All areas also showed evidence of modern deep ploughing that had penetrated the top of the natural clay to a depth of up to 100mm.

Fig. 1 Location of site.

Fig. 2 Location of monitored areas. Based on plan supplied by Woodward Smith Chartered Architects. Scale 1:5000.