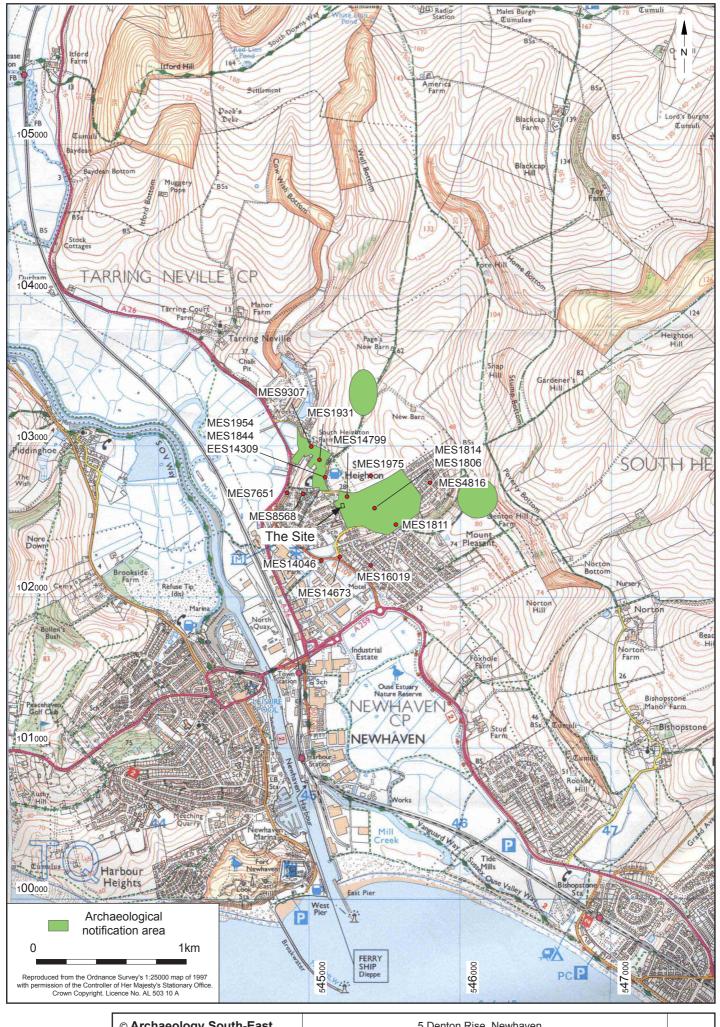

#### 2.0 ARCHAEOLOGICAL BACKGROUND

- 2.1 The East Sussex County Council Historic Environment Record (HER) was consulted prior to the commencement of work. A large number of sites and findspots have been located within a 1km radius of the site. The results of the HER search are listed in Appendix 1 with locations plotted on Figure 1.
- 2.2 The settlement of Denton is situated on the eastern side of the Ouse on chalk downland rich in archaeological sites of a variety of periods and types. There is a Scheduled Monument consisting of a multiple ring ditch recorded at Mount Pleasant to the east. Prehistoric field systems have been recorded from aerial photographs within downland landscapes nearby and Bronze Age round barrows and other prehistoric sites have also been recorded. A Roman period trackway has also recorded 450m to the east.
- 2.3 Early Anglo-Saxon burials have been found at South Heighton (Welch 1983, 395), although there is no evidence for the location of any associated settlement. In addition, the current site lies within an Archaeological Notification Area associated with the *Shrunken Medieval Settlement* of Denton.
- 2.4 Cartographic sources indicate that the rear (northern) boundary of the site aligns with a linear earthwork, visible on the 1<sup>st</sup> edition Ordnance Survey map of 1874 (ASE 2011, 2). It is not clear if this feature represents 19<sup>th</sup> century landscaping, or an agricultural feature such as a lynchet.
- 2.5 No significant archaeological deposits were encountered during an archaeological evaluation undertaken immediately to the north of the current site at *The Old Rectory* in 2010 (HER No. EES14799).

Appendix 1: Summary of ESCC HER records within 1km radius of the site

| MonUID   | Record Type | Name                      | MonType                                                      | Period              |
|----------|-------------|---------------------------|--------------------------------------------------------------|---------------------|
|          |             |                           |                                                              |                     |
| MES1953  | MON         | MBA cremation             | CIST                                                         | Bronze Age          |
|          |             |                           |                                                              |                     |
| MES16384 | MON         | ?barrow                   | BARROW, SITE                                                 | Bronze Age          |
|          |             |                           |                                                              |                     |
| MES1961  | FS          | BA hoard                  | FINDSPOT                                                     | Bronze Age          |
|          |             |                           |                                                              |                     |
| MES1952  | MON         | ?PM barrow                | ROUND BARROW                                                 | Bronze Age          |
|          |             |                           |                                                              |                     |
|          |             | EBA macehead & med        |                                                              | Bronze Age and      |
| MES1844  | MON         | finds                     | FINDSPOT, FINDSPOT                                           | Medieval            |
|          |             |                           |                                                              |                     |
|          |             |                           |                                                              | Neolithic to        |
| MES1797  | MON         | ring ditch                | RINGWORK, RING DITCH, RING DITCH                             | Bronze Age          |
| MES16707 | MON         | Flintwork                 |                                                              | Neolithic           |
| MES16018 | FS          | Metal Detector find. Coin | FINDSPOT                                                     | Iron Age            |
| MES1792  | FS          | Rom coin hoard            | FINDSPOT                                                     | Roman               |
| MES1960  | FS          | Rom coins                 | FINDSPOT                                                     | Roman               |
| MES4816  | MON         | roman road                | TRACKWAY, ROAD                                               | Roman               |
| MES1975  | FS          | LAS pottony               | SITE FINDSDOT                                                | Anglo<br>Saxon      |
| WES 1975 | FO          | LAS pottery               | SITE, FINDSPOT                                               | Saxon               |
| MES1809  | MON         | SMV                       | SITE, FINDSPOT, FINDSPOT, CHURCH, PRIESTS HOUSE, RUBBISH PIT | Anglo<br>Saxon      |
| WLS 1609 | IVIOIN      | SIVIV                     | FRIESTS HOUSE, RUBBISH FIT                                   | Jakon               |
| MES1965  | MON         | AS inhumation             | BURIAL                                                       | Anglo<br>Saxon      |
|          |             |                           |                                                              | Early<br>Bronze Age |
| MES16391 | Mon         | Field System              | Large field system recorded on aerial data                   | to Roman            |
|          |             |                           |                                                              |                     |
| MES1954  | MON         | DMV                       | CHURCH, DESERTED SETTLEMENT, SITE                            | Medieval            |
|          |             |                           |                                                              |                     |
| MES1810  | MON         | med settlement            | SITE, SETTLEMENT                                             | Medieval            |
|          |             | C11 church and priest     |                                                              |                     |
| MES1812  | MON         | house                     | SITE, CHURCH, PRIESTS HOUSE                                  | Medieval            |
|          |             |                           |                                                              |                     |
| MES1813  | MON         | C11-13 pottery            | SITE, FINDSPOT, FINDSPOT                                     | Medieval            |
|          |             |                           |                                                              |                     |
| MES1814  | MON         | med pit                   | SITE, RUBBISH PIT                                            | Medieval            |
|          |             | Medieval Quarrys and      |                                                              |                     |
| MES15550 | MON         | Ditches                   | DITCH, QUARRY, QUARRY                                        | Medieval            |