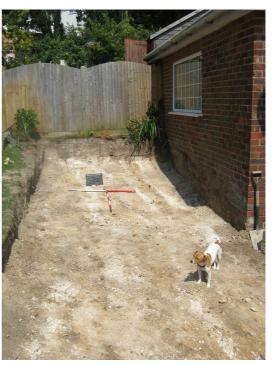

#### **4.0 RESULTS** (Figs. 2 and 3)

#### 4.1 Garage Extension

- 4.1.1 Mechanical excavations by a 3 tonne 360° excavator for the extension to the garage were monitored during a site visit on 1<sup>st</sup> August 2011. An area measuring c.8m by c.3m was stripped. The overburden consisted of two distinct layers. The uppermost was context [001] a mid-brown clayey silt topsoil, which was a maximum of 500mm in thickness. It overlay a greyish brown deposit of subsoil, context [002], which was a maximum of 100mm in thickness, which directly overlay 'natural' weathered chalk (context [003]).
- 4.1.2 The only anomalies encountered were either modern garden features or trenches for services or foundations for the garage. No archaeological deposits, features or finds were encountered.