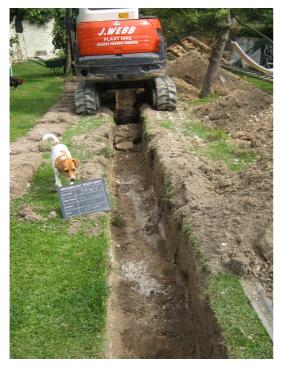

#### **4.0 RESULTS** (Figs. 2 and 3)

#### 4.2 Drainage Trench

- 4.2.1 A trench measuring 13m long by 500mm wide was excavated by the same machine on 3<sup>rd</sup> August 2011, leading from the area of the new garden structure towards the existing buildings Initial excavation was taken down to the surface of the 'natural' chalk to allow the identification and recording of archaeological features. The two layers of overburden were found to be similar in character to those observed during monitoring of the garage extension.
- 4.2.2 At the north-eastern end of the trench context [001] was 400mm in thickness and context [002] was a maximum of 200mm in thickness. At the opposite end context [001] was also 400mm thick, but context [003] had thickened to a maximum of 300mm. No archaeological deposits, features or finds were encountered.