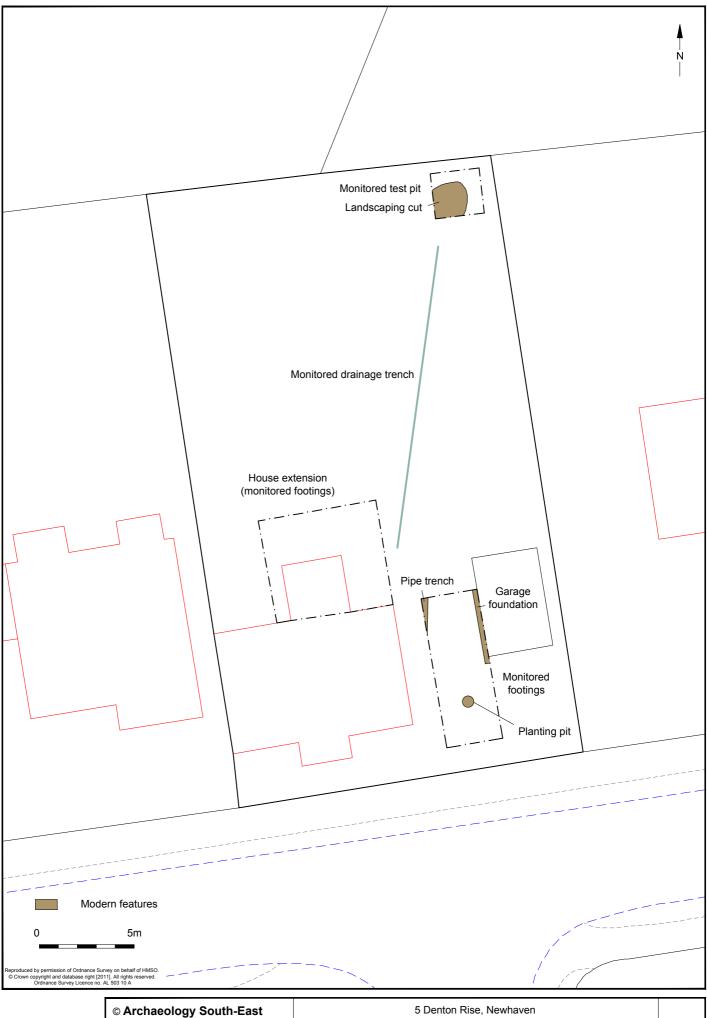

#### **4.0 RESULTS** (Figs. 2 and 3)

#### 4.1 Garage Extension

- 4.1.1 Mechanical excavations by a 3 tonne 360° excavator for the extension to the garage were monitored during a site visit on 1<sup>st</sup> August 2011. An area measuring c.8m by c.3m was stripped. The overburden consisted of two distinct layers. The uppermost was context [001] a mid-brown clayey silt topsoil, which was a maximum of 500mm in thickness. It overlay a greyish brown deposit of subsoil, context [002], which was a maximum of 100mm in thickness, which directly overlay 'natural' weathered chalk (context [003]).
- 4.1.2 The only anomalies encountered were either modern garden features or trenches for services or foundations for the garage. No archaeological deposits, features or finds were encountered.

#### 4.2 Drainage Trench

- 4.2.1 A trench measuring 13m long by 500mm wide was excavated by the same machine on 3<sup>rd</sup> August 2011, leading from the area of the new garden structure towards the existing buildings Initial excavation was taken down to the surface of the 'natural' chalk to allow the identification and recording of archaeological features. The two layers of overburden were found to be similar in character to those observed during monitoring of the garage extension.
- 4.2.2 At the north-eastern end of the trench context [001] was 400mm in thickness and context [002] was a maximum of 200mm in thickness. At the opposite end context [001] was also 400mm thick, but context [003] had thickened to a maximum of 300mm. No archaeological deposits, features or finds were encountered.

### 4.3 Test-Pit

- 4.3.1 During the same visit, and following liaison between ASE and the groundworkers it was decided to excavate a test-pit in order to confirm whether it was necessary to observe all groundworks for the new structure at the north end of the garden.
- 4.3.2 A test-pit measuring 2.4m by 2.6m was mechanically excavated. The overburden consisted entirely of a dump of rubble and general garden detritus resulting from the recent demolition of a shed which formally occupied the area. The partially truncated surface of the chalk was encountered at a depth of only 200mm confirming that the area had been levelled/truncated previously. No archaeological deposits, features or finds were encountered, and it was agreed that further archaeological monitoring in the area was unnecessary.

#### 4.4 House Extension

- 4.4.1 A third visit was made to the site on 18<sup>th</sup> October 2011 to monitor the groundworks for the rear extension to the house. The mechanical excavation was undertaken by the same machine. An area measuring *c.*5m by *c.*6m was reduced to a maximum of 1.1m below the current surface. The overburden consisted of three distinct layers.
- 4.4.2 The most recently deposited was context [005] a 300mm thick layer of brick rubble resulting from the latest demolition work at the site. Towards the house, this layer lay directly over the 'natural' chalk, recorded as context [008], but further to the north the two layers of overburden were similar to those encountered during previous visits. The topsoil, context [006] was a maximum of 510mm in thickness, and the sub-soil, context [007], which was more orangey brown in colour that elsewhere, was a maximum of 100mm in thickness. It directly overlay the chalk, context [008].
- 4.4.3 The surface of the chalk has been heavily truncated close to the house and in the eastern part of the stripped area during the laying of services. No archaeological deposits, features or finds were encountered.