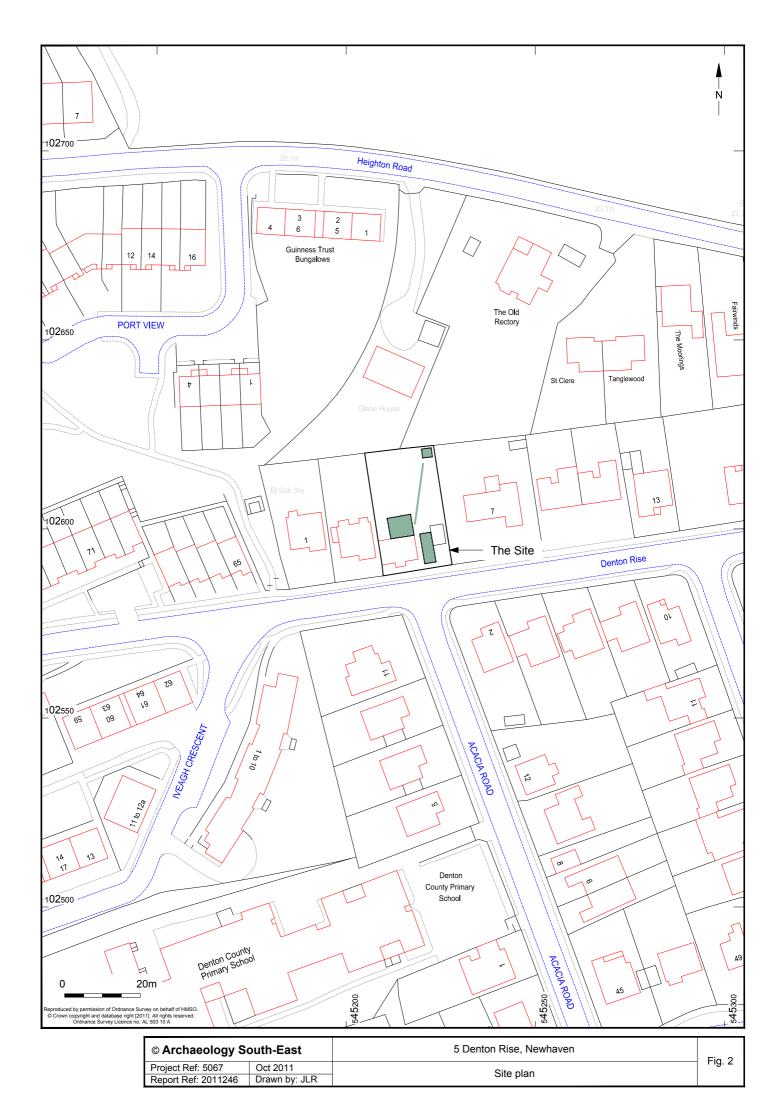

#### 1.1 Site Background

1.1.1 Archaeology South-East (ASE), a division of University College London Centre for Applied Archaeology (UCLCAA) was commissioned by Mr. Nick Durnford to undertake an archaeological watching brief during groundworks at No. 5 Denton Rise, Denton, Newhaven, East Sussex (NGR 545216 102604) (Figs. 1 and 2).

#### 1.2 Geology and Topography

- 1.2.1 The site lies on the northern side of Denton Rise in a built-up area of Denton/Newhaven at a height of c.20m. The property is bounded to the north by garden of *The Old Rectory*, and to the east and west by properties fronting onto Denton Rise. There is a marked slope in the rear garden from north to south, which blocks any view to the north; however there are relatively farreaching views to the south.
- 1.2.2 According to current data from the British Geological Survey the underlying bedrock is Seaford Chalk Formation. There is no record of any superficial geology (BGS 2011).