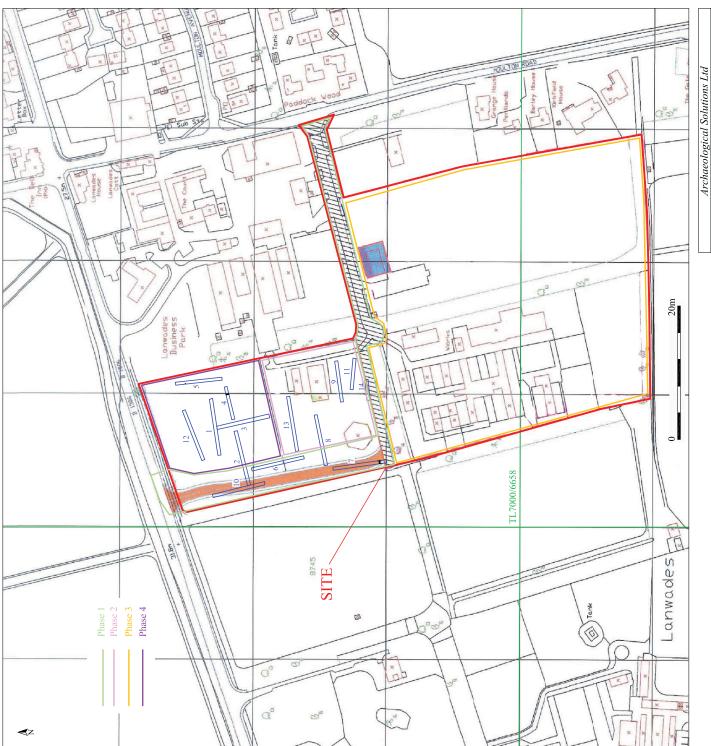

In August 2008, Archaeological Solutions (AS) carried out an archaeological evaluation of land at Kennett Park, Kentford, Suffolk (NGR TL 7008 6631). The assessment was commissioned in advance of proposals to redevelop the site for mixed use (Planning ref: F/2007/0566/OUT).

A previous desk-based assessment of the site (Rolfe 2007) noted evidence for numerous periods in the Kentford area, specifically prehistoric and medieval. It was thought possible that evidence of similar activity would be encountered during the evaluation, particularly medieval activity along the northern edge of the site near the road (B1506). Hodkinson's 1783 map of Suffolk suggests there were structures located at the northern extent of the site.