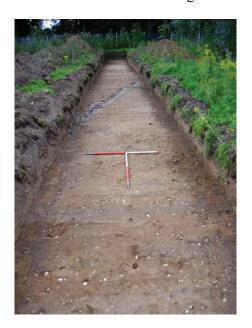

| 571445                    | 267045         | Ring ditch                                             |  |  |
| MSF6467       | 571285                    | 266815         | Ring ditch                                             |  |  |
| MSF6470       | 571585                    | 267625         | Round barrow                                           |  |  |
| MSF6472       | 570405                    | 266785         | Probably house plots and gardens                       |  |  |
| MSF6474       | 571755                    | 267435         | Barrow                                                 |  |  |
| MSF11505      | 570450                    | 266750         | Earthwork in the form of a linear depression           |  |  |

# PHOTOGRAPHIC INDEX



1 F1011 in Trench 7 looking east



3 Trench 9 looking east



2 Trench 5 looking south



4 Trench 13 looking west





Archaeological Solutions Ltd
Fig. 2 Trench location plan
Scale 1:2000 at A3





Fig. 4 Trench plans and sections
Scale plans at 1:100 & sections 1:20 at A4

# **APPENDIX 3 PHOTOGRAPHIC INDEX**



1 F1011 in Trench 7 looking east



3 Trench 9 looking east



2 Trench 5 looking south



4 Trench 13 looking west





Archaeological Solutions Ltd
Fig. 2 Trench location plan
Scale 1:2000 at A3





Fig. 4 Trench plans and sections
Scale plans at 1:100 & sections 1:20 at A4