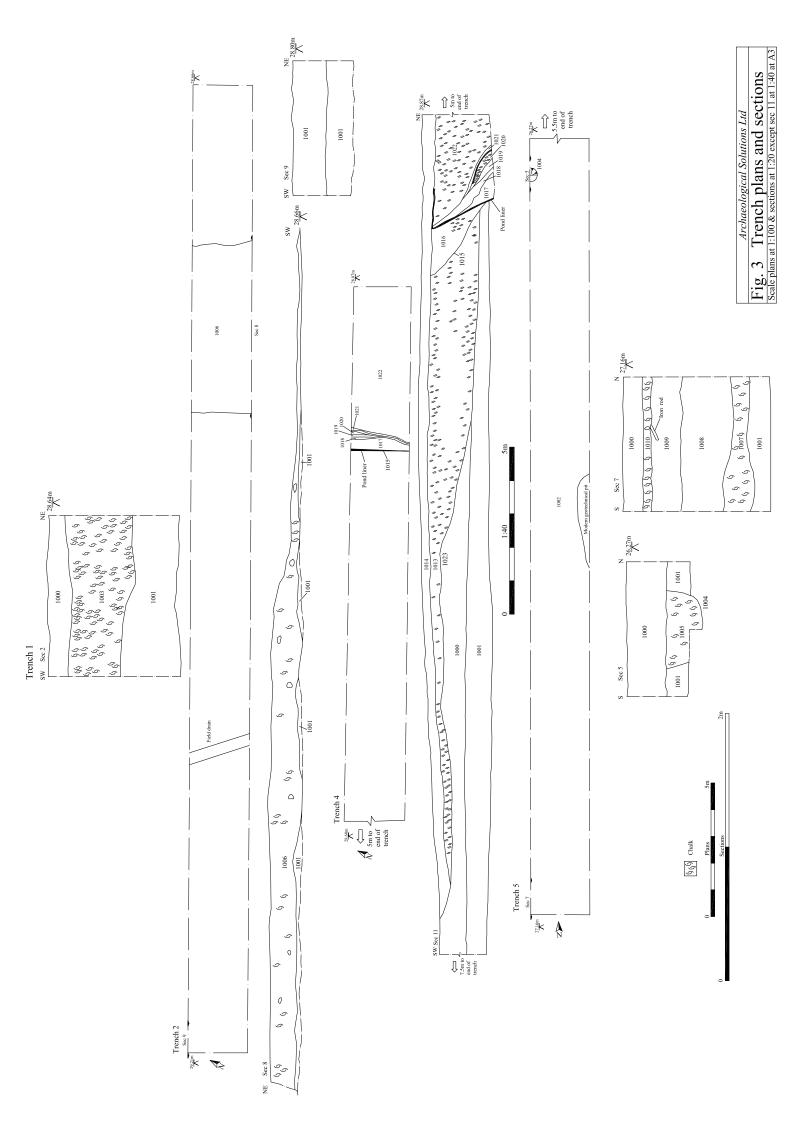

In August 2008, Archaeological Solutions (AS) carried out an archaeological evaluation of land at Kennett Park, Kentford, Suffolk (NGR TL 7008 6631). The assessment was commissioned in advance of proposals to redevelop the site for mixed use (Planning ref: F/2007/0566/OUT).