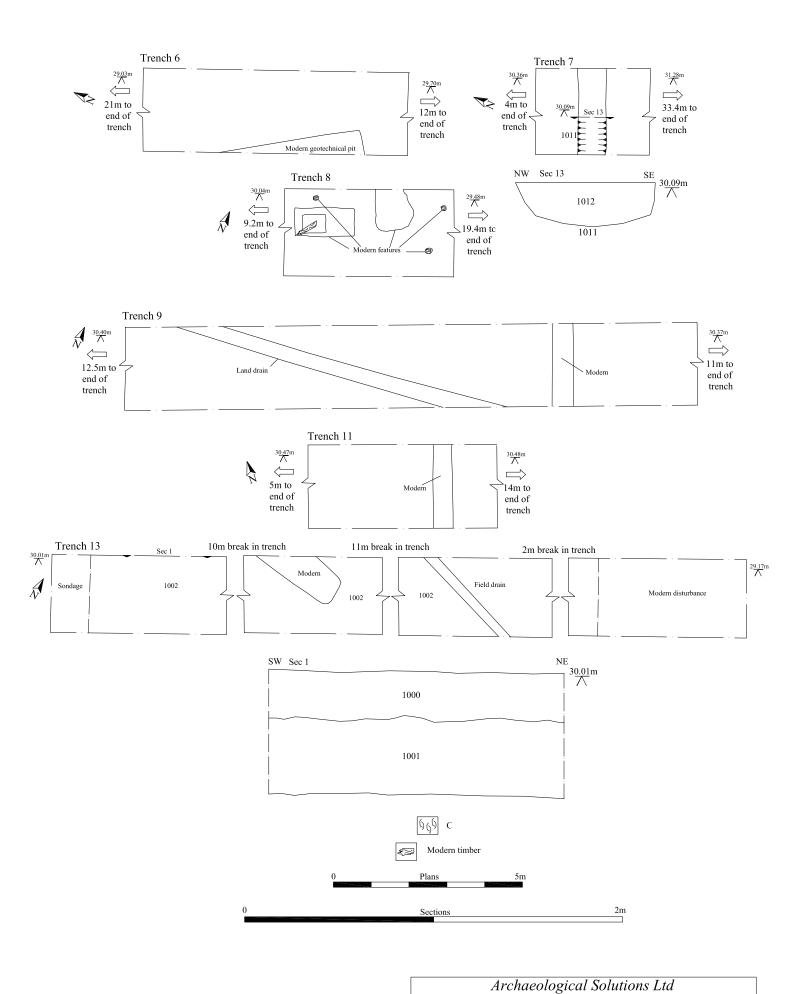

In August 2008, Archaeological Solutions (AS) carried out an archaeological evaluation of land at Kennett Park, Kentford, Suffolk (NGR TL 7008 6631). The assessment was commissioned in advance of proposals to redevelop the site for mixed use (Planning ref: F/2007/0566/OUT).