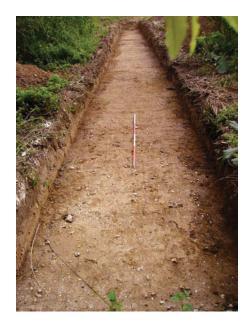

| 267045         | Ring ditch                                             |  |  |
| MSF6467       | 571285                    | 266815         | Ring ditch                                             |  |  |
| MSF6470       | 571585                    | 267625         | Round barrow                                           |  |  |
| MSF6472       | 570405                    | 266785         | Probably house plots and gardens                       |  |  |
| MSF6474       | 571755                    | 267435         | Barrow                                                 |  |  |
| MSF11505      | 570450                    | 266750         | Earthwork in the form of a linear depression           |  |  |

# PHOTOGRAPHIC INDEX



1 F1011 in Trench 7 looking east



3 Trench 9 looking east



2 Trench 5 looking south



4 Trench 13 looking west





Archaeological Solutions Ltd
Fig. 2 Trench location plan
Scale 1:2000 at A3





Fig. 4 Trench plans and sections
Scale plans at 1:100 & sections 1:20 at A4

# **APPENDIX 3 PHOTOGRAPHIC INDEX**



1 F1011 in Trench 7 looking east



3 Trench 9 looking east



2 Trench 5 looking south



4 Trench 13 looking west





Archaeological Solutions Ltd
Fig. 2 Trench location plan
Scale 1:2000 at A3





Fig. 4 Trench plans and sections
Scale plans at 1:100 & sections 1:20 at A4