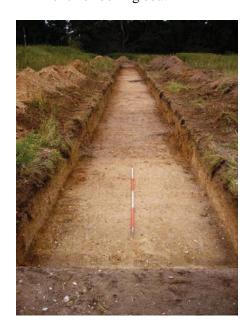

tch                                             |  |  |
| MSF6467       | 571285                    | 266815         | Ring ditch                                             |  |  |
| MSF6470       | 571585                    | 267625         | Round barrow                                           |  |  |
| MSF6472       | 570405                    | 266785         | Probably house plots and gardens                       |  |  |
| MSF6474       | 571755                    | 267435         | Barrow                                                 |  |  |
| MSF11505      | 570450                    | 266750         | Earthwork in the form of a linear depression           |  |  |

# PHOTOGRAPHIC INDEX



1 F1011 in Trench 7 looking east



3 Trench 9 looking east



2 Trench 5 looking south



4 Trench 13 looking west





Archaeological Solutions Ltd
Fig. 2 Trench location plan
Scale 1:2000 at A3





Fig. 4 Trench plans and sections
Scale plans at 1:100 & sections 1:20 at A4

# **APPENDIX 3 PHOTOGRAPHIC INDEX**



1 F1011 in Trench 7 looking east



3 Trench 9 looking east



2 Trench 5 looking south



4 Trench 13 looking west





Archaeological Solutions Ltd
Fig. 2 Trench location plan
Scale 1:2000 at A3





Fig. 4 Trench plans and sections
Scale plans at 1:100 & sections 1:20 at A4