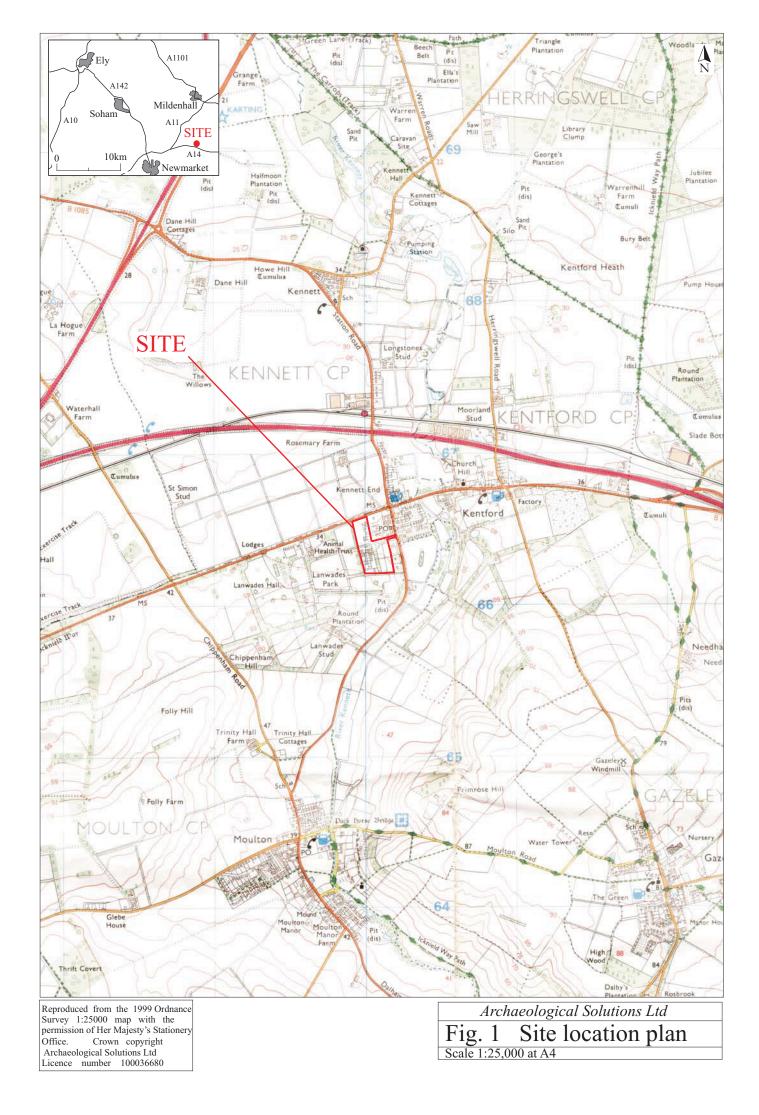

In August 2008, Archaeological Solutions (AS) carried out an archaeological evaluation of land at Kennett Park, Kentford, Suffolk (NGR TL 7008 6631). The assessment was commissioned in advance of proposals to redevelop the site for mixed use (Planning ref: F/2007/0566/OUT).