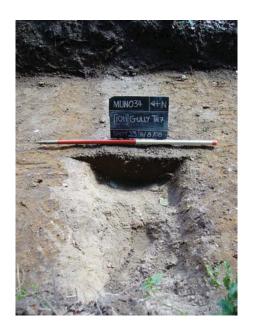

A previous desk-based assessment of the site (Rolfe 2007) noted evidence for numerous periods in the Kentford area, specifically prehistoric and medieval. It was thought possible that evidence of similar activity would be encountered during the evaluation, particularly medieval activity along the northern edge of the site near the road (B1506). Hodkinson's 1783 map of Suffolk suggests there were structures located at the northern extent of the site.