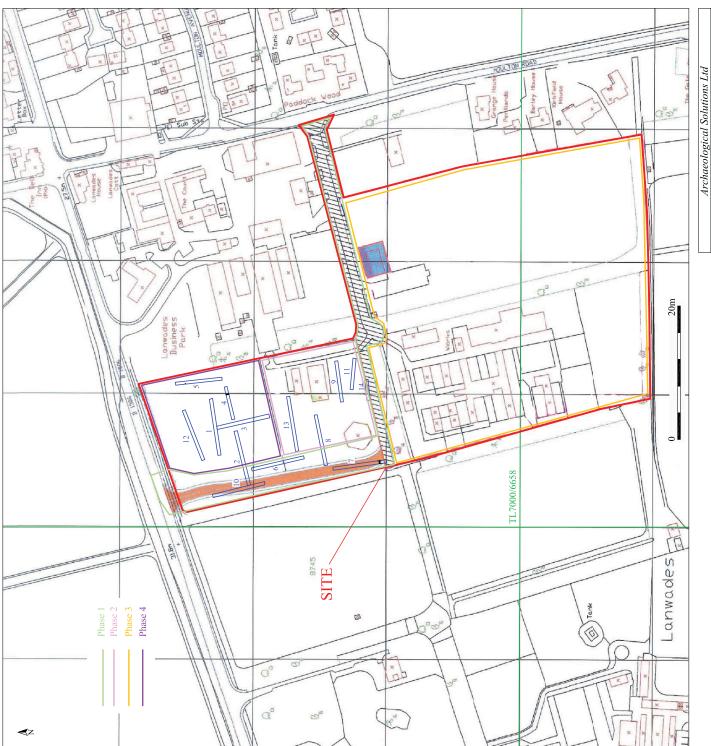

In August 2008, Archaeological Solutions (AS) carried out an archaeological evaluation of land at Kennett Park, Kentford, Suffolk (NGR TL 7008 6631). The assessment was commissioned in advance of proposals to redevelop the site for mixed use (Planning ref: F/2007/0566/OUT).