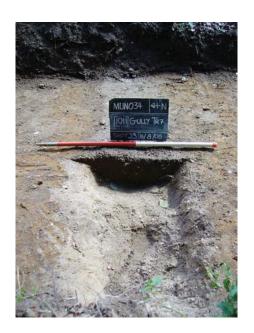

A previous desk-based assessment of the site (Rolfe 2007) noted evidence for numerous periods in the Kentford area, specifically prehistoric and medieval. It was thought possible that evidence of similar activity would be encountered during the evaluation, particularly medieval activity along the northern edge of the site near the road (B1506). Hodkinson's 1783 map of Suffolk suggests there were structures located at the northern extent of the site.