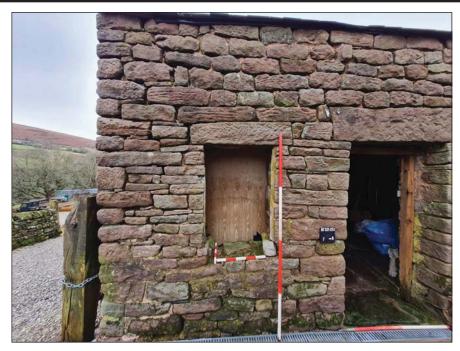

The main west elevation (Pl. 2) is set back behind a low stone wall and consists of an approximately central doorway with a window to the north-west. Both are located beneath a stone lintel; the one above the doorway being larger than that of the window (Pl. 3). A modern plank door is present and the window is boarded over (Pl. 4).