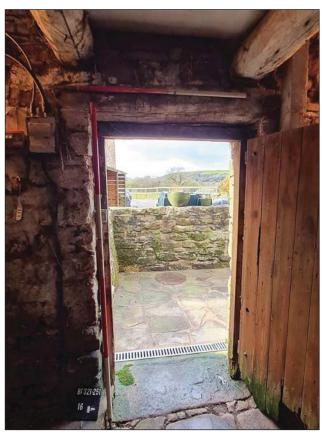

#### Interior

Internally the building has a mezzanine level at the south-east end, extending above the main doorway and accessed via the south-east gable end doorway (Pl. 11). In general the walls are exposed stonework though areas of limewashing are apparent (Pl. 12). The floor is flagstone with a central passageway extending to the far wall from the main entrance (Pl. 13). This is denoted to the south by a thin tree trunk laid across the floor, beyond which is a slightly raised area of flagstones (Pl. 14); this has latterly been rendered. The area to the north of the central passage is also raised and rendered with an additional step up in height to the east and this extends across the central passageway (Pls 13, 15). Parts of the raised area appear to have been removed leaving irregular patches within the floor.

The mezzanine level is constructed of tree trunks overlaid by boards (Pls 16, 19), lying slightly beneath the height of the truss.

Roof

Roof construction consists of a collar beam truss supported on a central post, that has been reinforced in more