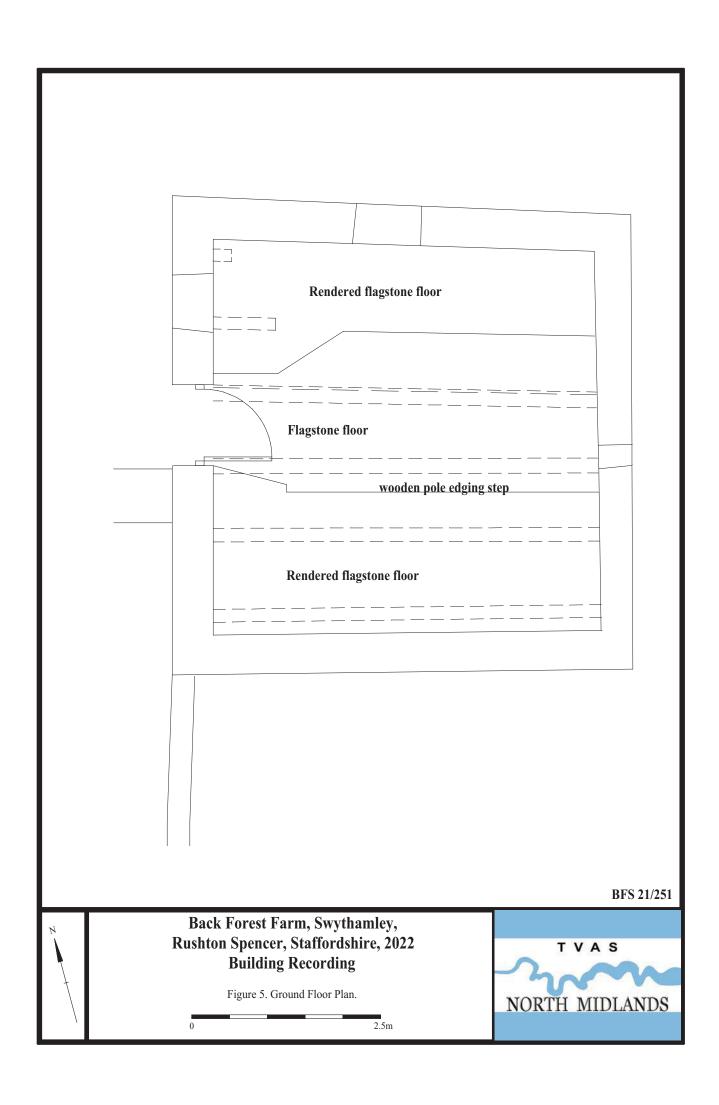

#### Interior

Internally the building has a mezzanine level at the south-east end, extending above the main doorway and accessed via the south-east gable end doorway (Pl. 11). In general the walls are exposed stonework though areas of limewashing are apparent (Pl. 12). The floor is flagstone with a central passageway extending to the far wall from the main entrance (Pl. 13). This is denoted to the south by a thin tree trunk laid across the floor, beyond which is a slightly raised area of flagstones (Pl. 14); this has latterly been rendered. The area to the north of the central passage is also raised and rendered with an additional step up in height to the east and this extends across the central passageway (Pls 13, 15). Parts of the raised area appear to have been removed leaving irregular patches within the floor.

The walls in general reflect the external walls, though there are additional fixtures in the form of beam slots to support the mezzanine level (Pl. 16). The beam slots are approximately square but support a tree trunk beam. The slots at the northern end of the building are no longer filled on the eastern wall and those on the western wall support the remainder of the beams (Pl. 15). Within the eastern wall is the internal view of the vent (Pl. 17) which consists of a small, approximately square hole. Further holes are present in the south-west corner (Pl. 18) which may represent missing stones or traces of former divisions; the lack of similar holes elsewhere in the building suggests this explanation is less likely.