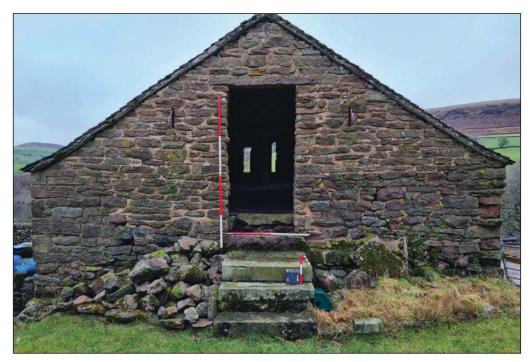

#### Exterior

The building is sub-square, located to the north-east of the main house, with a gable end roof. It is built of roughly coursed sandstone blocks of varying sizes with Staffordshire blue tiles on the roof. The rear of the building is built into an earth bank. The building is aligned approximately north-west to south-east but for ease of reference it will be referred to as if it were north-south (Pl. 1).

The main west elevation (Pl. 2) is set back behind a low stone wall and consists of an approximately central doorway with a window to the north-west. Both are located beneath a stone lintel; the one above the doorway being larger than that of the window (Pl. 3). A modern plank door is present and the window is boarded over (Pl. 4).

The east elevation (Pl. 7) is partly built into the bank and contains a single vent hole approximately centrally within the wall. It has subsequently been blocked with a stone (Pl. 8).

The south elevation (Pl. 9) is built into the bank and contains a central doorway that extends into the apex of the gable end. It is accessed via a set of stone steps and is set beneath a narrow stone lintel (Pl. 10).