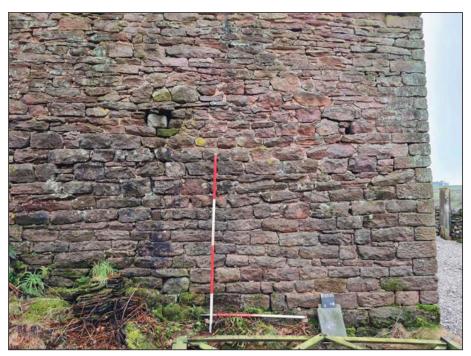

The east elevation (Pl. 7) is partly built into the bank and contains a single vent hole approximately centrally within the wall. It has subsequently been blocked with a stone (Pl. 8).

The south elevation (Pl. 9) is built into the bank and contains a central doorway that extends into the apex of the gable end. It is accessed via a set of stone steps and is set beneath a narrow stone lintel (Pl. 10).