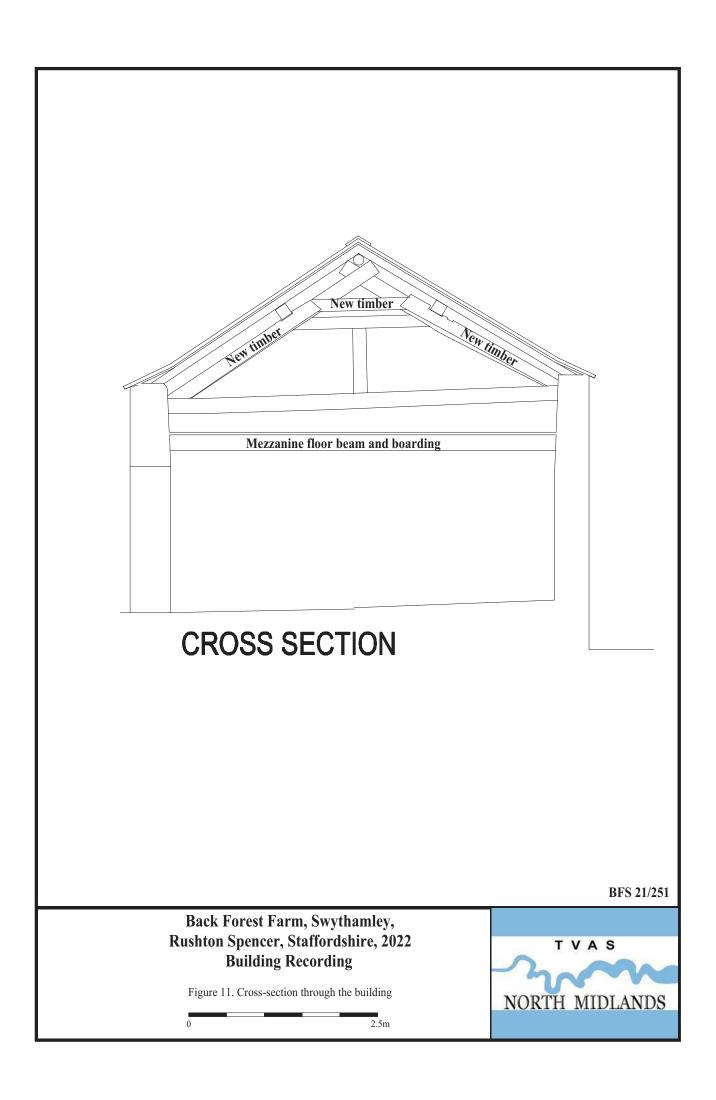

The mezzanine level is constructed of tree trunks overlaid by boards (Pls 16, 19), lying slightly beneath the height of the truss.

Roof

Roof construction consists of a collar beam truss supported on a central post, that has been reinforced in more

recent times (Pls 11, 20). The truss supports a pair of trenched purlins and a ridge pole. Rafters are laid on edge

over the purlins and central ridge pole, seemingly the trunk of a tree. The roof itself is modern with a modern