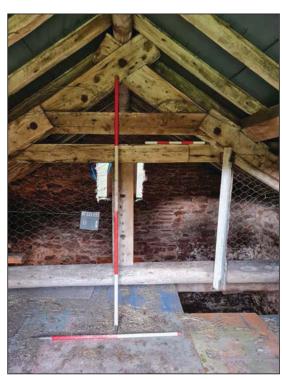

The mezzanine level is constructed of tree trunks overlaid by boards (Pls 16, 19), lying slightly beneath the height of the truss.

Roof

Roof construction consists of a collar beam truss supported on a central post, that has been reinforced in more

recent times (Pls 11, 20). The truss supports a pair of trenched purlins and a ridge pole. Rafters are laid on edge

over the purlins and central ridge pole, seemingly the trunk of a tree. The roof itself is modern with a modern