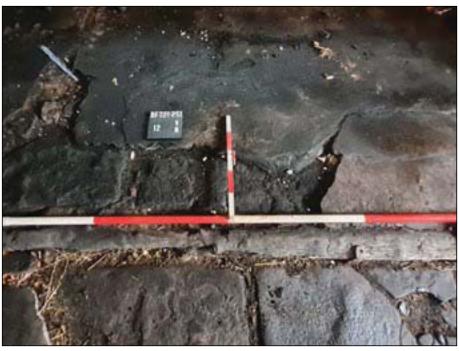

#### Interior

Internally the building has a mezzanine level at the south-east end, extending above the main doorway and accessed via the south-east gable end doorway (Pl. 11). In general the walls are exposed stonework though areas of limewashing are apparent (Pl. 12). The floor is flagstone with a central passageway extending to the far wall from the main entrance (Pl. 13). This is denoted to the south by a thin tree trunk laid across the floor, beyond which is a slightly raised area of flagstones (Pl. 14); this has latterly been rendered. The area to the north of the central passage is also raised and rendered with an additional step up in height to the east and this extends across the central passageway (Pls 13, 15). Parts of the raised area appear to have been removed leaving irregular patches within the floor.