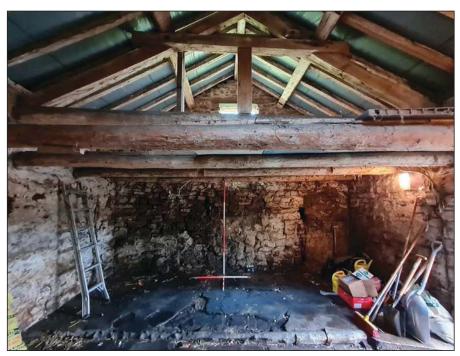

#### Interior

Internally the building has a mezzanine level at the south-east end, extending above the main doorway and accessed via the south-east gable end doorway (Pl. 11). In general the walls are exposed stonework though areas of limewashing are apparent (Pl. 12). The floor is flagstone with a central passageway extending to the far wall from the main entrance (Pl. 13). This is denoted to the south by a thin tree trunk laid across the floor, beyond which is a slightly raised area of flagstones (Pl. 14); this has latterly been rendered. The area to the north of the central passage is also raised and rendered with an additional step up in height to the east and this extends across the central passageway (Pls 13, 15). Parts of the raised area appear to have been removed leaving irregular patches within the floor.

The mezzanine level is constructed of tree trunks overlaid by boards (Pls 16, 19), lying slightly beneath the height of the truss.

Roof

Roof construction consists of a collar beam truss supported on a central post, that has been reinforced in more

recent times (Pls 11, 20). The truss supports a pair of trenched purlins and a ridge pole. Rafters are laid on edge

over the purlins and central ridge pole, seemingly the trunk of a tree. The roof itself is modern with a modern