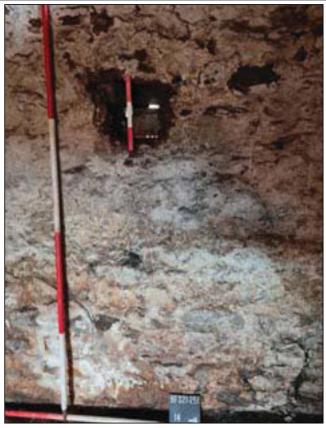

The east elevation (Pl. 7) is partly built into the bank and contains a single vent hole approximately centrally within the wall. It has subsequently been blocked with a stone (Pl. 8).

The south elevation (Pl. 9) is built into the bank and contains a central doorway that extends into the apex of the gable end. It is accessed via a set of stone steps and is set beneath a narrow stone lintel (Pl. 10).

The walls in general reflect the external walls, though there are additional fixtures in the form of beam slots to support the mezzanine level (Pl. 16). The beam slots are approximately square but support a tree trunk beam. The slots at the northern end of the building are no longer filled on the eastern wall and those on the western wall support the remainder of the beams (Pl. 15). Within the eastern wall is the internal view of the vent (Pl. 17) which consists of a small, approximately square hole. Further holes are present in the south-west corner (Pl. 18) which may represent missing stones or traces of former divisions; the lack of similar holes elsewhere in the building suggests this explanation is less likely.