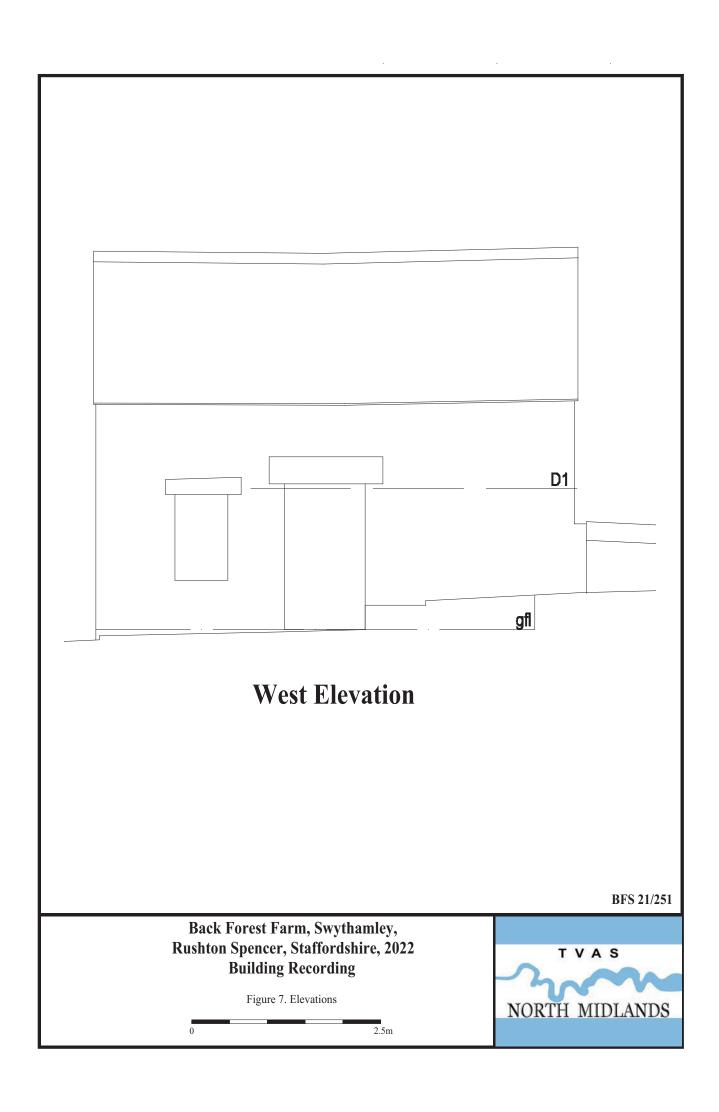

The main west elevation (Pl. 2) is set back behind a low stone wall and consists of an approximately central doorway with a window to the north-west. Both are located beneath a stone lintel; the one above the doorway being larger than that of the window (Pl. 3). A modern plank door is present and the window is boarded over (Pl. 4).