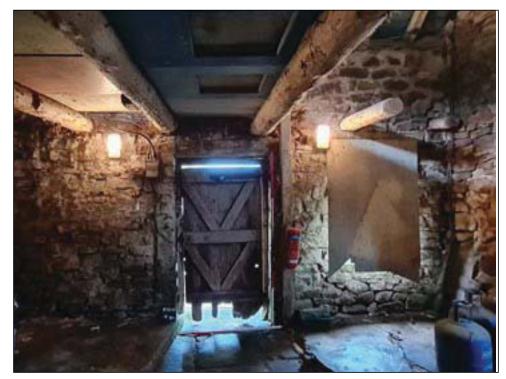

#### Exterior

The building is sub-square, located to the north-east of the main house, with a gable end roof. It is built of roughly coursed sandstone blocks of varying sizes with Staffordshire blue tiles on the roof. The rear of the building is built into an earth bank. The building is aligned approximately north-west to south-east but for ease of reference it will be referred to as if it were north-south (Pl. 1).

The main west elevation (Pl. 2) is set back behind a low stone wall and consists of an approximately central doorway with a window to the north-west. Both are located beneath a stone lintel; the one above the doorway being larger than that of the window (Pl. 3). A modern plank door is present and the window is boarded over (Pl. 4).