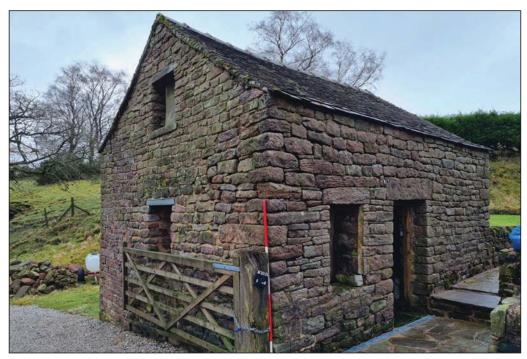

#### Exterior

The building is sub-square, located to the north-east of the main house, with a gable end roof. It is built of roughly coursed sandstone blocks of varying sizes with Staffordshire blue tiles on the roof. The rear of the building is built into an earth bank. The building is aligned approximately north-west to south-east but for ease of reference it will be referred to as if it were north-south (Pl. 1).

The main west elevation (Pl. 2) is set back behind a low stone wall and consists of an approximately central doorway with a window to the north-west. Both are located beneath a stone lintel; the one above the doorway being larger than that of the window (Pl. 3). A modern plank door is present and the window is boarded over (Pl. 4).

The north elevation contains two, approximately central openings (Pl. 5); one at ground floor level and a second in the apex of the gable end. Each window is constructed with a narrow stone cill and lintel (Pl. 6).

The east elevation (Pl. 7) is partly built into the bank and contains a single vent hole approximately centrally within the wall. It has subsequently been blocked with a stone (Pl. 8).

The south elevation (Pl. 9) is built into the bank and contains a central doorway that extends into the apex of the gable end. It is accessed via a set of stone steps and is set beneath a narrow stone lintel (Pl. 10).