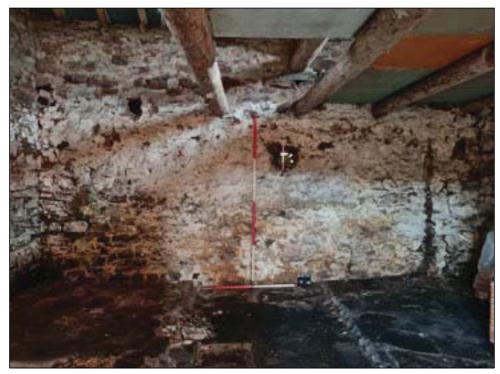

#### Interior

Internally the building has a mezzanine level at the south-east end, extending above the main doorway and accessed via the south-east gable end doorway (Pl. 11). In general the walls are exposed stonework though areas of limewashing are apparent (Pl. 12). The floor is flagstone with a central passageway extending to the far wall from the main entrance (Pl. 13). This is denoted to the south by a thin tree trunk laid across the floor, beyond which is a slightly raised area of flagstones (Pl. 14); this has latterly been rendered. The area to the north of the central passage is also raised and rendered with an additional step up in height to the east and this extends across the central passageway (Pls 13, 15). Parts of the raised area appear to have been removed leaving irregular patches within the floor.

The walls in general reflect the external walls, though there are additional fixtures in the form of beam slots to support the mezzanine level (Pl. 16). The beam slots are approximately square but support a tree trunk beam. The slots at the northern end of the building are no longer filled on the eastern wall and those on the western wall support the remainder of the beams (Pl. 15). Within the eastern wall is the internal view of the vent (Pl. 17) which consists of a small, approximately square hole. Further holes are present in the south-west corner (Pl. 18) which may represent missing stones or traces of former divisions; the lack of similar holes elsewhere in the building suggests this explanation is less likely.