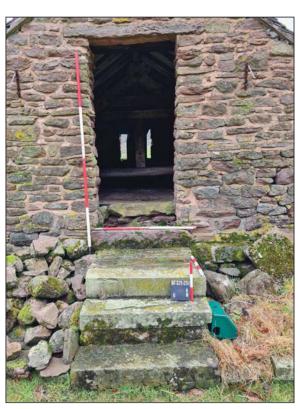

The east elevation (Pl. 7) is partly built into the bank and contains a single vent hole approximately centrally within the wall. It has subsequently been blocked with a stone (Pl. 8).

The south elevation (Pl. 9) is built into the bank and contains a central doorway that extends into the apex of the gable end. It is accessed via a set of stone steps and is set beneath a narrow stone lintel (Pl. 10).

#### Interior

Internally the building has a mezzanine level at the south-east end, extending above the main doorway and accessed via the south-east gable end doorway (Pl. 11). In general the walls are exposed stonework though areas of limewashing are apparent (Pl. 12). The floor is flagstone with a central passageway extending to the far wall from the main entrance (Pl. 13). This is denoted to the south by a thin tree trunk laid across the floor, beyond which is a slightly raised area of flagstones (Pl. 14); this has latterly been rendered. The area to the north of the central passage is also raised and rendered with an additional step up in height to the east and this extends across the central passageway (Pls 13, 15). Parts of the raised area appear to have been removed leaving irregular patches within the floor.