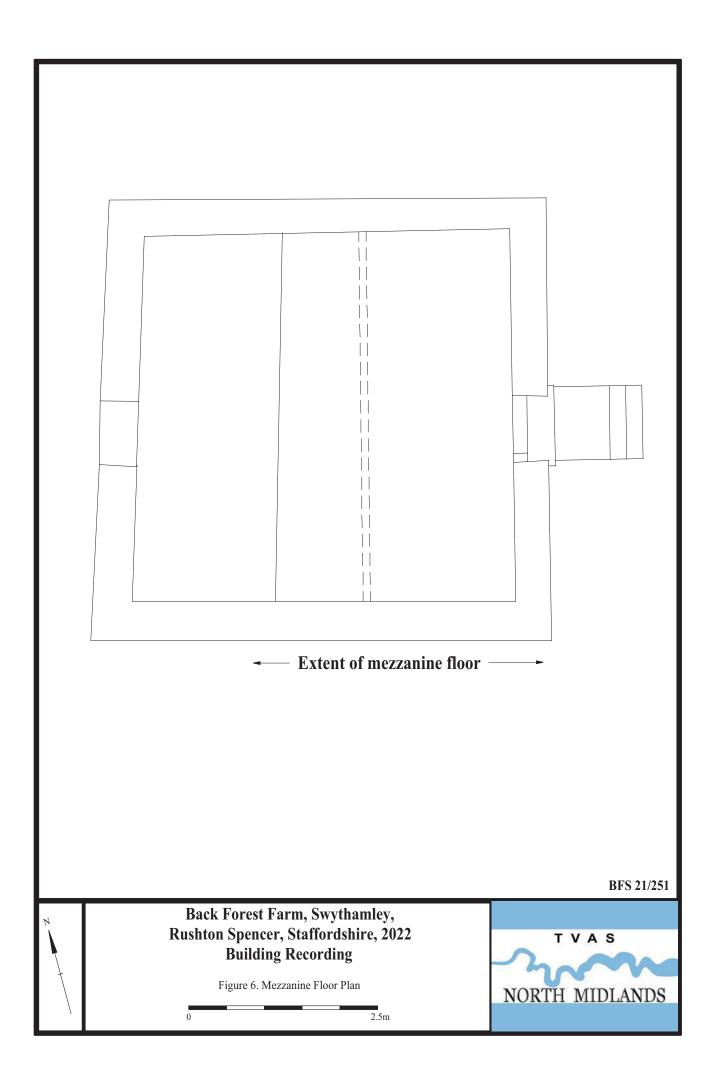

#### Interior

Internally the building has a mezzanine level at the south-east end, extending above the main doorway and accessed via the south-east gable end doorway (Pl. 11). In general the walls are exposed stonework though areas of limewashing are apparent (Pl. 12). The floor is flagstone with a central passageway extending to the far wall from the main entrance (Pl. 13). This is denoted to the south by a thin tree trunk laid across the floor, beyond which is a slightly raised area of flagstones (Pl. 14); this has latterly been rendered. The area to the north of the central passage is also raised and rendered with an additional step up in height to the east and this extends across the central passageway (Pls 13, 15). Parts of the raised area appear to have been removed leaving irregular patches within the floor.

The mezzanine level is constructed of tree trunks overlaid by boards (Pls 16, 19), lying slightly beneath the height of the truss.

Roof

Roof construction consists of a collar beam truss supported on a central post, that has been reinforced in more