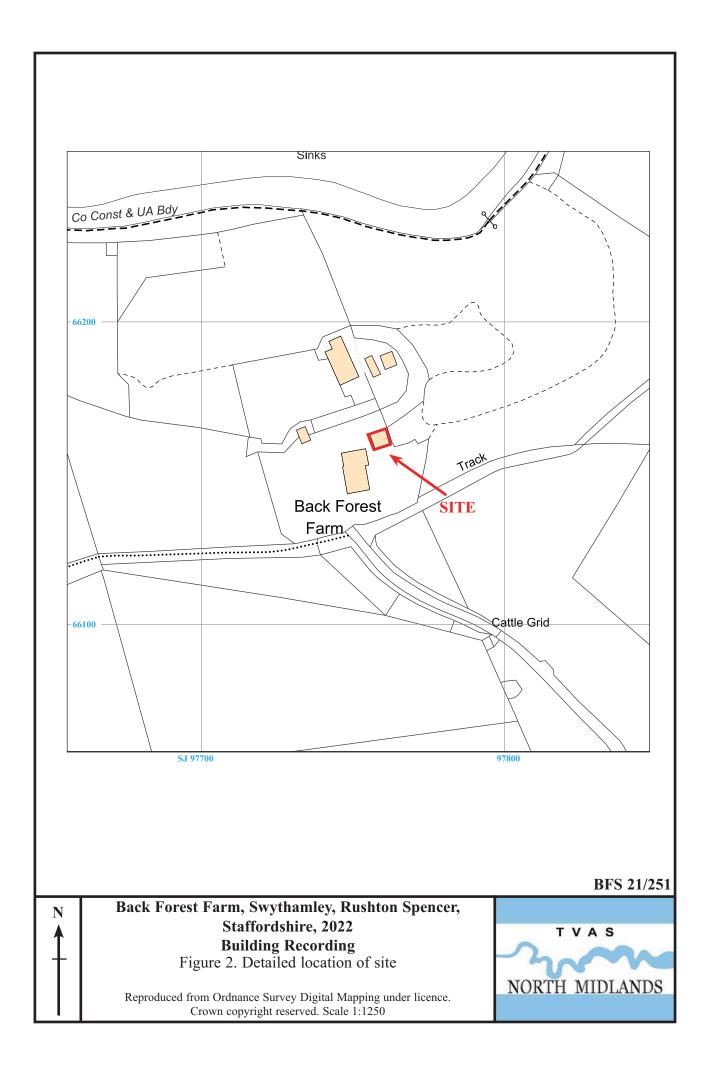

#### Location, topography and geology

Back Forest Farm is located to the north-east of Rushton Spencer and south-east of Macclesfield, surrounded by the smaller villages of Danebridge, Wincle, Allgreave and Gradbach. It lies within the south-east part of the Peak District National Park in South-west Peak to the south of the River Dane which forms the county boundary between Staffordshire and Cheshire. Access is off a track, itself located off an unnamed road from the south-west, south of Danebridge. Its location is remote, surrounded by fields to the east, south and west and trees along the River Dane to the north (Fig. 1). The barn stands immediately to the north-east of the main house (Fig. 2). The site lies at approximately 241m above Ordnance Datum and the underlying geology is recorded as Roaches Grit – sandstone (BGS 1978).

A range of Ordnance Survey and other historical maps of the area were consulted online in order to ascertain the later history of the building. The earliest detailed map available was the 1837 Ordnance Survey preliminary map (Fig. 3) which shows two buildings in the general area of Back Forest Farm indicating the farm was likely in existence by this point, though no detail of the barn can be discerned. The first available map to show the site in detail is the First Edition Ordnance Survey map of 1879 (Fig. 4) which shows the approximately square barn to the north-east of the main house. The modern map (Fig. 2) shows this has not altered over the intervening years.