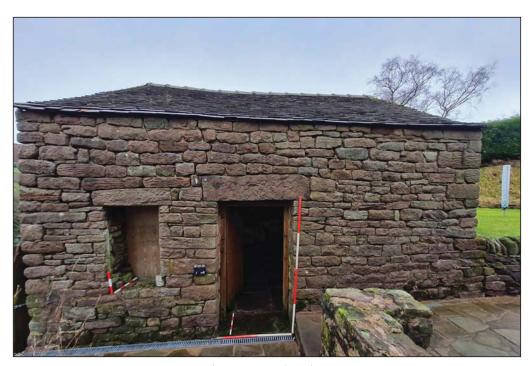

The main west elevation (Pl. 2) is set back behind a low stone wall and consists of an approximately central doorway with a window to the north-west. Both are located beneath a stone lintel; the one above the doorway being larger than that of the window (Pl. 3). A modern plank door is present and the window is boarded over (Pl. 4).

The walls in general reflect the external walls, though there are additional fixtures in the form of beam slots to support the mezzanine level (Pl. 16). The beam slots are approximately square but support a tree trunk beam. The slots at the northern end of the building are no longer filled on the eastern wall and those on the western wall support the remainder of the beams (Pl. 15). Within the eastern wall is the internal view of the vent (Pl. 17) which consists of a small, approximately square hole. Further holes are present in the south-west corner (Pl. 18) which may represent missing stones or traces of former divisions; the lack of similar holes elsewhere in the building suggests this explanation is less likely.