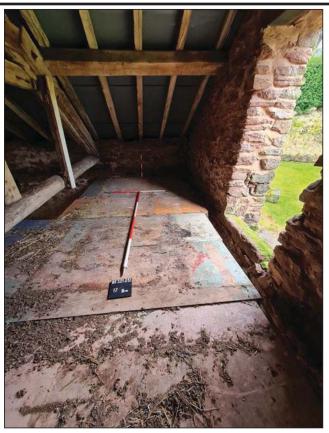

The mezzanine level is constructed of tree trunks overlaid by boards (Pls 16, 19), lying slightly beneath the height of the truss.

Roof

Roof construction consists of a collar beam truss supported on a central post, that has been reinforced in more