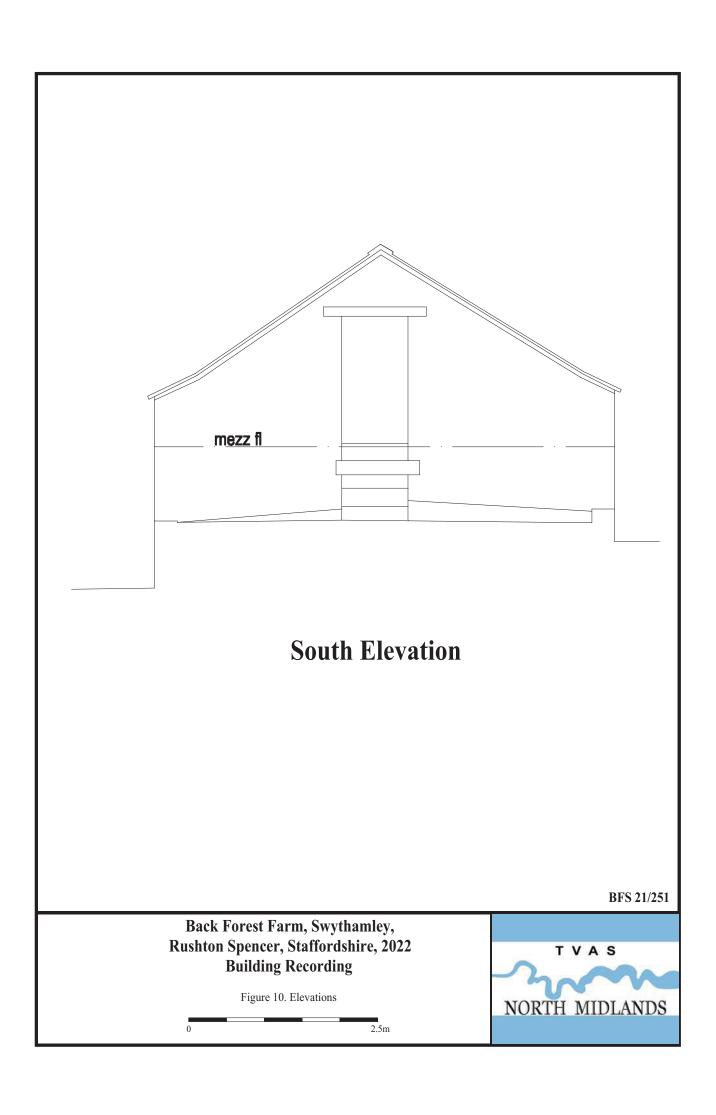

#### **Description (Figs 5-11)**

#### Interior

Internally the building has a mezzanine level at the south-east end, extending above the main doorway and accessed via the south-east gable end doorway (Pl. 11). In general the walls are exposed stonework though areas of limewashing are apparent (Pl. 12). The floor is flagstone with a central passageway extending to the far wall from the main entrance (Pl. 13). This is denoted to the south by a thin tree trunk laid across the floor, beyond which is a slightly raised area of flagstones (Pl. 14); this has latterly been rendered. The area to the north of the central passage is also raised and rendered with an additional step up in height to the east and this extends across the central passageway (Pls 13, 15). Parts of the raised area appear to have been removed leaving irregular patches within the floor.

The mezzanine level is constructed of tree trunks overlaid by boards (Pls 16, 19), lying slightly beneath the height of the truss.

Roof

Roof construction consists of a collar beam truss supported on a central post, that has been reinforced in more