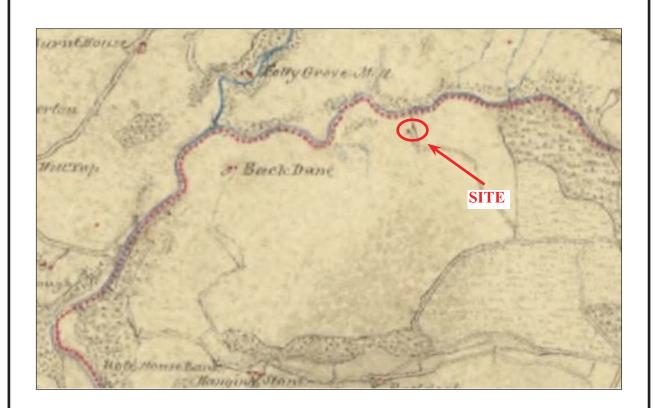

A range of Ordnance Survey and other historical maps of the area were consulted online in order to ascertain the later history of the building. The earliest detailed map available was the 1837 Ordnance Survey preliminary map (Fig. 3) which shows two buildings in the general area of Back Forest Farm indicating the farm was likely in existence by this point, though no detail of the barn can be discerned. The first available map to show the site in detail is the First Edition Ordnance Survey map of 1879 (Fig. 4) which shows the approximately square barn to the north-east of the main house. The modern map (Fig. 2) shows this has not altered over the intervening years.