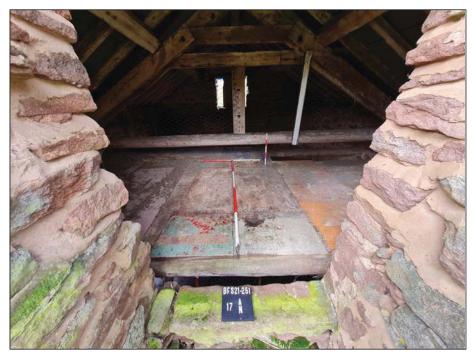

The walls in general reflect the external walls, though there are additional fixtures in the form of beam slots to support the mezzanine level (Pl. 16). The beam slots are approximately square but support a tree trunk beam. The slots at the northern end of the building are no longer filled on the eastern wall and those on the western wall support the remainder of the beams (Pl. 15). Within the eastern wall is the internal view of the vent (Pl. 17) which consists of a small, approximately square hole. Further holes are present in the south-west corner (Pl. 18) which may represent missing stones or traces of former divisions; the lack of similar holes elsewhere in the building suggests this explanation is less likely.

The mezzanine level is constructed of tree trunks overlaid by boards (Pls 16, 19), lying slightly beneath the height of the truss.

Roof

Roof construction consists of a collar beam truss supported on a central post, that has been reinforced in more