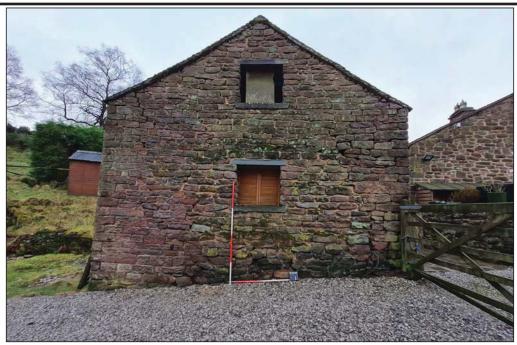

#### Exterior

The building is sub-square, located to the north-east of the main house, with a gable end roof. It is built of roughly coursed sandstone blocks of varying sizes with Staffordshire blue tiles on the roof. The rear of the building is built into an earth bank. The building is aligned approximately north-west to south-east but for ease of reference it will be referred to as if it were north-south (Pl. 1).

The main west elevation (Pl. 2) is set back behind a low stone wall and consists of an approximately central doorway with a window to the north-west. Both are located beneath a stone lintel; the one above the doorway being larger than that of the window (Pl. 3). A modern plank door is present and the window is boarded over (Pl. 4).