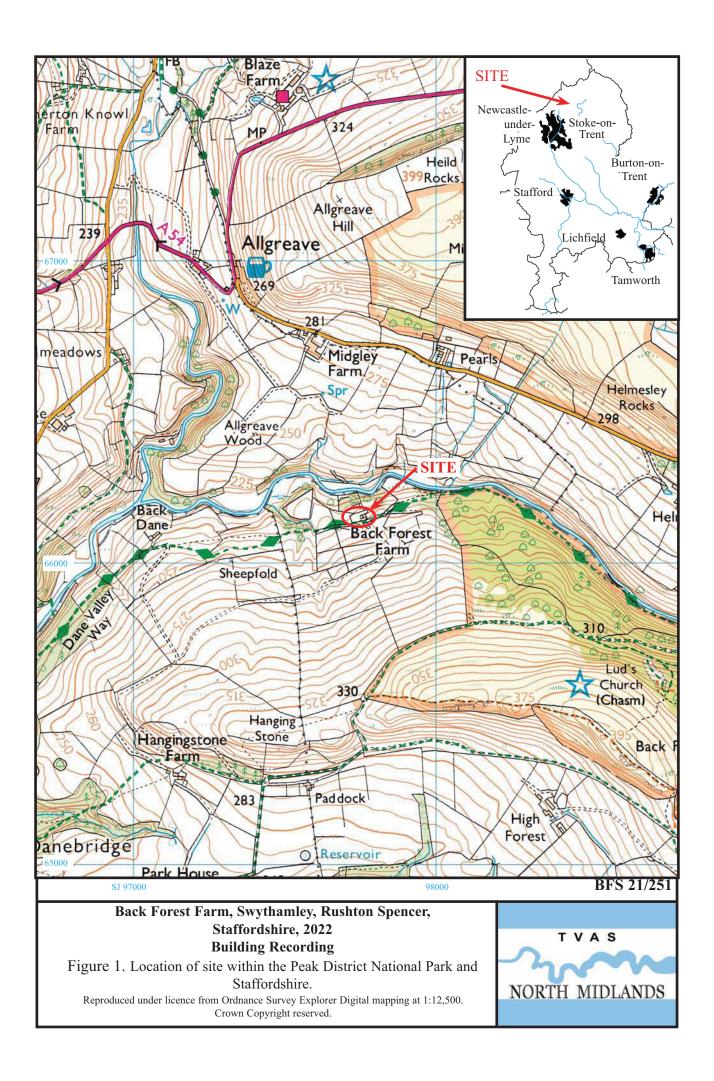

#### Introduction

This report documents the results of building recording at Back Forest Farm, Swythamley, Ruston Spencer, Staffordshire (SJ 9776 6616) (Fig. 1). The work was commissioned by Ms Helen Martin-Bacon of Avalon Heritage on behalf of Mr John Suffolk of Back Barn Farm.

#### Location, topography and geology

Back Forest Farm is located to the north-east of Rushton Spencer and south-east of Macclesfield, surrounded by the smaller villages of Danebridge, Wincle, Allgreave and Gradbach. It lies within the south-east part of the Peak District National Park in South-west Peak to the south of the River Dane which forms the county boundary between Staffordshire and Cheshire. Access is off a track, itself located off an unnamed road from the south-west, south of Danebridge. Its location is remote, surrounded by fields to the east, south and west and trees along the River Dane to the north (Fig. 1). The barn stands immediately to the north-east of the main house (Fig. 2). The site lies at approximately 241m above Ordnance Datum and the underlying geology is recorded as Roaches Grit – sandstone (BGS 1978).