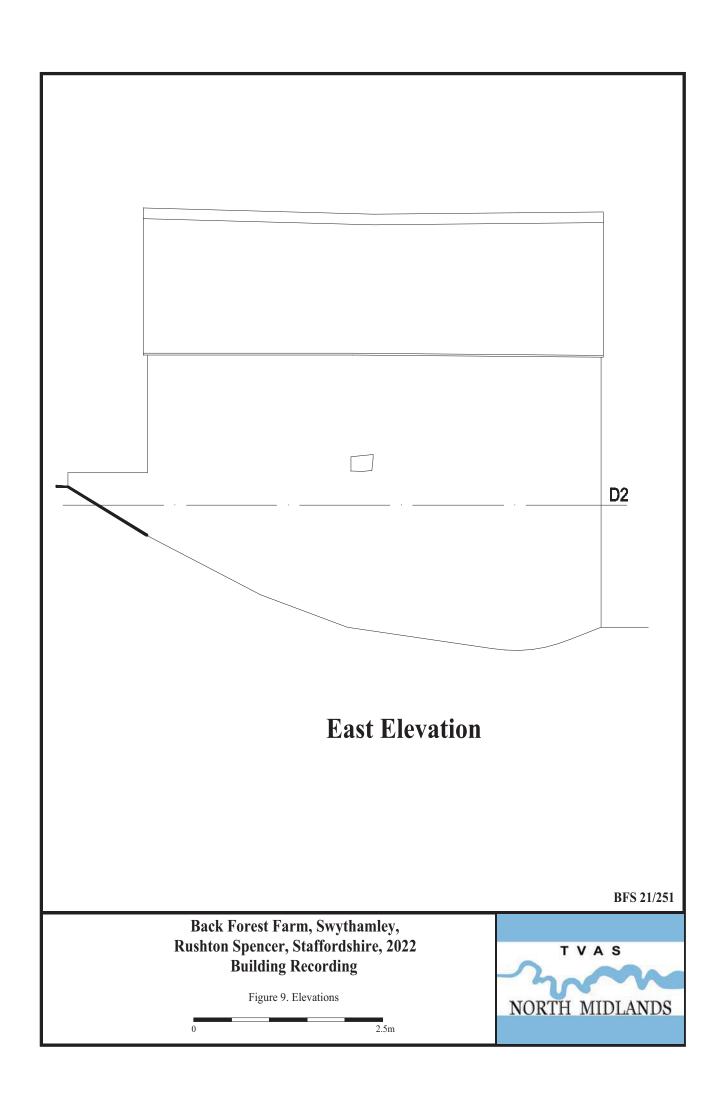

#### **Description (Figs 5-11)**

The east elevation (Pl. 7) is partly built into the bank and contains a single vent hole approximately centrally within the wall. It has subsequently been blocked with a stone (Pl. 8).

The south elevation (Pl. 9) is built into the bank and contains a central doorway that extends into the apex of the gable end. It is accessed via a set of stone steps and is set beneath a narrow stone lintel (Pl. 10).