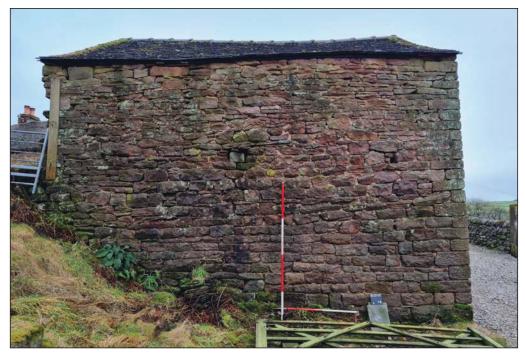

The east elevation (Pl. 7) is partly built into the bank and contains a single vent hole approximately centrally within the wall. It has subsequently been blocked with a stone (Pl. 8).

The south elevation (Pl. 9) is built into the bank and contains a central doorway that extends into the apex of the gable end. It is accessed via a set of stone steps and is set beneath a narrow stone lintel (Pl. 10).