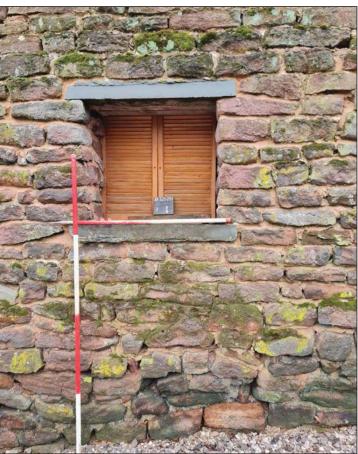

The main west elevation (Pl. 2) is set back behind a low stone wall and consists of an approximately central doorway with a window to the north-west. Both are located beneath a stone lintel; the one above the doorway being larger than that of the window (Pl. 3). A modern plank door is present and the window is boarded over (Pl. 4).