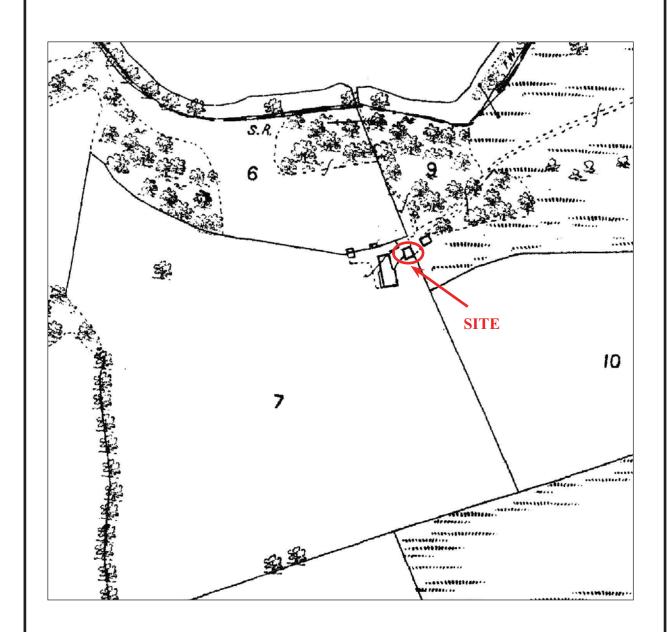

A range of Ordnance Survey and other historical maps of the area were consulted online in order to ascertain the later history of the building. The earliest detailed map available was the 1837 Ordnance Survey preliminary map (Fig. 3) which shows two buildings in the general area of Back Forest Farm indicating the farm was likely in existence by this point, though no detail of the barn can be discerned. The first available map to show the site in detail is the First Edition Ordnance Survey map of 1879 (Fig. 4) which shows the approximately square barn to the north-east of the main house. The modern map (Fig. 2) shows this has not altered over the intervening years.