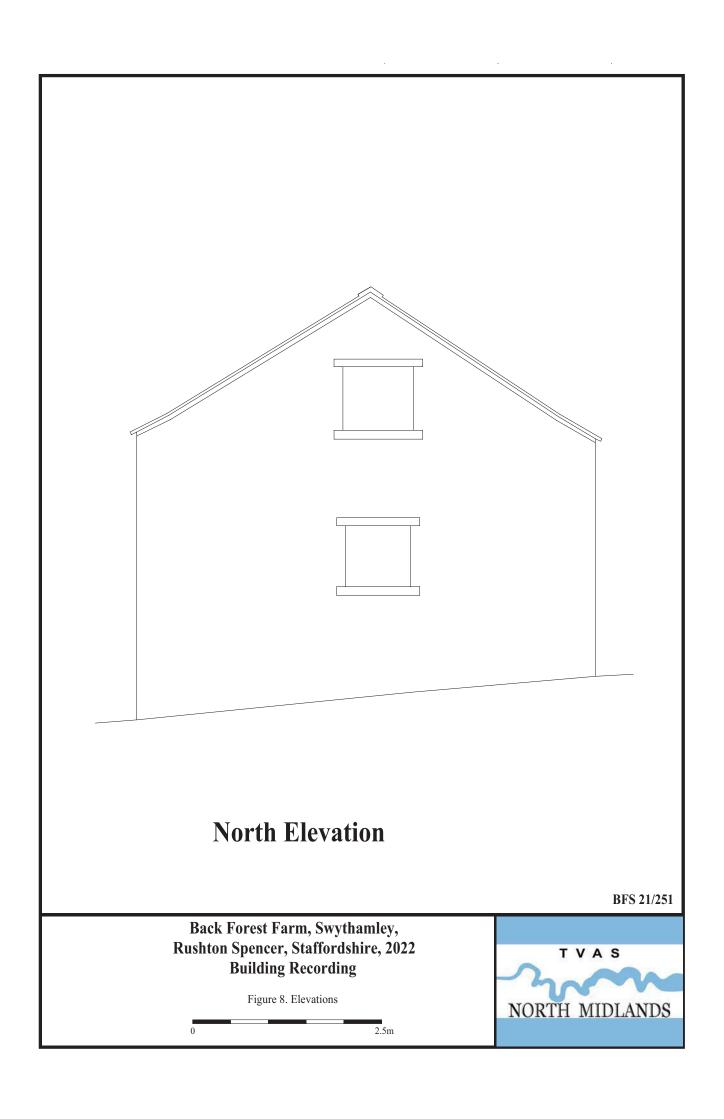

The north elevation contains two, approximately central openings (Pl. 5); one at ground floor level and a second in the apex of the gable end. Each window is constructed with a narrow stone cill and lintel (Pl. 6).