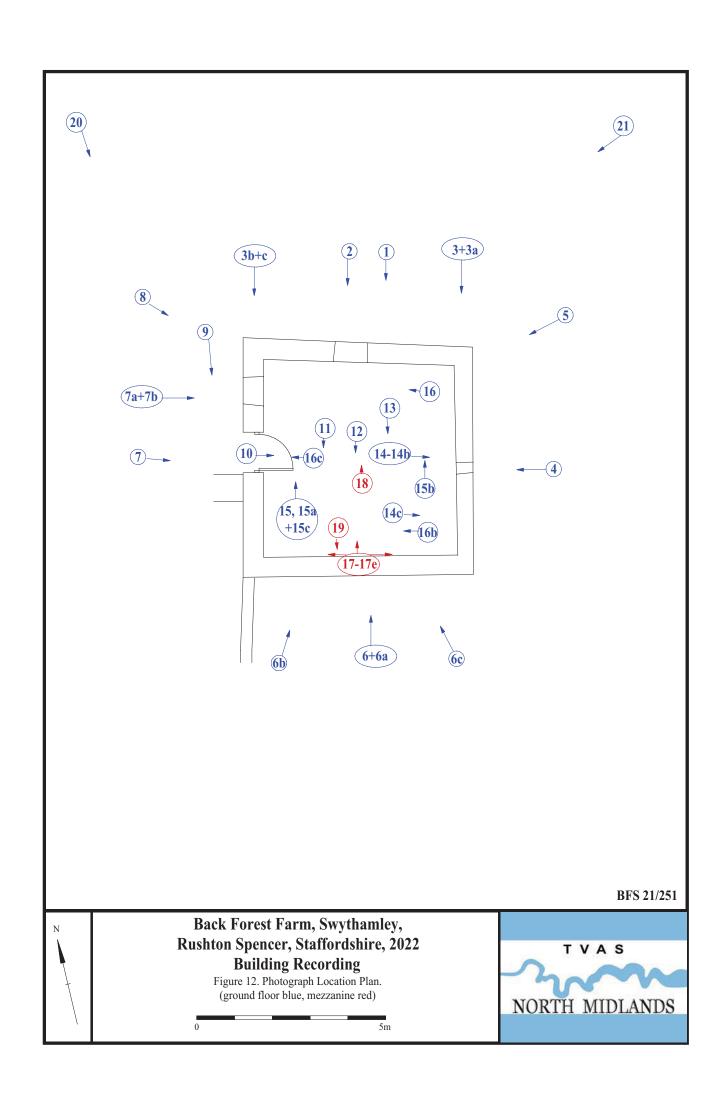

Digital images were taken on a Canon EOS 4000D camera with APS-C sensors taking 16-megapixel images. Images for archiving purposes are taken using high quality settings in TIFF format. The building has been recorded photographically as catalogued in Appendix 1. The locations and directions of the photographs are marked on Figure 12.

**APPENDIX 1:** Photographic Catalogue

| Cat. No. | Scales                     | Location     | Direction | Description                               |
|----------|----------------------------|--------------|-----------|-------------------------------------------|
| 1        | 1x1m, 1x2m                 | External     | S         | North elevation                           |
| 1a       | 1x1m, 1x2m                 | External     | S         | North elevation [Pl. 5]                   |
| 2        | 1x1m, 1x2m                 | External     | S         | Window detail [Pl. 6]                     |
| 2a       | 1x0.5m, 1x1m, 1x2m         | External     | S         | Window detail, oblique                    |
| 3        | 1x1m, 1x2m                 | External     | S         | North elevation                           |
| 3a       | 1x1m, 1x2m                 | External     | S         | North elevation                           |
| 3b       | 1x1m, 1x2m                 | External     | S         | North elevation detail                    |
| 3c       | 1x1m, 1x2m                 | External     | S         | North elevation detail                    |
| 4        | 1x1m, 1x2m                 | External     | W         | East elevation [Pl. 7]                    |
| 4a       | 1x1m, 1x2m                 | External     | W         | East elevation detail [Pl. 8]             |
| 5        | 1x1m, 1x2m                 | External     | SW        | North and east elevation, oblique         |
| 6        | 1x0.3m, 1x1m, 1x2m         | External     | N         | South elevation [Pl. 9]                   |
| 6a       | 1x0.3m, 1x0.5m, 1x1m, 1x2m | External     | NE        | South elevation, oblique                  |
| 6b       | 1x0.3m, 1x0.5m, 1x1m, 1x2m | External     | NE        | South elevation, oblique                  |
| 6c       | 1x0.3m, 1x0.5m, 1x1m, 1x2m | External     | NW        | South elevation, oblique                  |
| 6d       | 1x0.3m, 1x0.5m, 1x1m, 1x2m | External     | N         | Door detail [Pl. 10]                      |
| 7        | 1x0.3m, 1x0.5m, 1x1m, 1x2m | External     | E         | West elevation [Pl. 2]                    |
| 7a       | 1x0.3m, 2x0.5m, 1x1m, 1x2m | External     | E         | West elevation [11, 2]                    |
| 7a<br>7b | 2x0.5m, 1x1m, 1x2m         | External     | E         | Window detail [Pl. 3]                     |
| 8        | 1x1m, 1x2m                 | External     | SE        | North and west elevation, oblique         |
|          | 1x1m, 1x2m                 | External     | SE        | North and west elevation, oblique [Pl. 1] |
| 9        |                            | External     | SE        | Barn frontage                             |
| 9<br>9a  | 1x0.3m, 1x1m, 1x2m         |              | S         | Barn frontage Barn frontage               |
|          | 1x0.3m, 1x1m, 1x2m         | External     | E         | 8                                         |
| 10       | 1x1m, 1x2m                 | Ground floor |           | Barn floor                                |
| 10a      | 1x1m, 1x2m                 | Ground floor | E         | Barn floor, detail [Pl. 13]               |
| 11       | 1x1m, 1x2m                 | Ground floor | S         | Floor construction                        |
| 12       | 1x0.5m, 1x2m               | Ground floor | S         | Floor construction detail [Pl. 14]        |
| 12a      | 1x0.5m, 1x2m               | Ground floor | S         | Floor construction detail                 |
| 12b      | 1x0.5m, 1x2m               | Ground floor | S         | Floor construction detail                 |
| 13       | 1x0.5m, 1x1m, 1x2m         | Ground floor | S         | General view to south [Pl. 12]            |
| 13a      | 1x0.5m, 1x1m, 1x2m         | Ground floor | S         | View to south [Pl. 18]                    |
| 13b      | 1x1m, 1x2m                 | Ground floor | S         | South wall, oblique                       |
| 14       | 1x0.1m, 1x0.3m, 1x1m, 1x2m | Ground floor | Е         | Vent detail [Pl. 17]                      |
| 14a      | 1x0.1m, 1x0.3m, 1x1m, 1x2m | Ground floor | Е         | View to east wall [Pl. 16]                |
| 14b      | 1x1m, 1x2m                 | Ground floor | E         | East wall, oblique                        |
| 14c      | 1x0.1m, 1x2m               | Ground floor | Е         | East wall detail                          |
| 15       | 1x1m, 1x2m                 | Ground floor | N         | View to north wall window                 |
| 15a      | 1x1m, 1x2m                 | Ground floor | N         | View to north wall                        |
| 15b      | 1x1m, 1x2m                 | Ground floor | N         | Window detail                             |
| 15c      | 1x1m, 1x2m                 | Ground floor | N         | North wall detail                         |
| 16       | 1x1m, 1x2m                 | Ground floor | W         | View to door [Pl. 15]                     |
| 16a      | 1x1m, 1x2m                 | Ground floor | W         | View to door, oblique                     |
| 16b      | 1x1m, 1x2m                 | Ground floor | W         | Doorway detail [Pl. 4]                    |
| 17       | 1x0.5m, 1x1m, 1x2m         | Mezzanine    | N         | View across mezzanine [Pl. 11]            |
| 17a      | 1x0.5m, 1x1m, 1x2m m       | Mezzanine    | Е         | Roof detail [Pl. 19]                      |
| 17b      | 1x0.5m, 1x1m, 1x2m         | Mezzanine    | W         | Roof detail                               |
| 17c      | 1x0.5m, 1x1m, 1x2m         | Mezzanine    | N         | Roof detail [Pl. 20]                      |
| 17d      | 1x0.5m, 1x1m, 1x2m         | Mezzanine    | N         | Roof detail                               |
| 17e      | 1x0.5m, 1x1m, 1x2m         | Mezzanine    | N         | Roof detail                               |
| 17f      | 1x0.5m, 1x1m, 1x2m         | Mezzanine    | N         | Roof detail                               |
| 18       | 1x1m, 1x2m                 | Mezzanine    | N         | View to north window                      |
| 19       | 1x0.5m, 1x1m, 1x2m         | Mezzanine    | S         | View to doorway                           |
| 19a      | 1x0.5m, 1x1m, 1x2m         | Mezzanine    | S         | View to doorway                           |
|          | -                          | External     | SE        | Setting of the barn                       |
| 20       |                            |              |           |                                           |