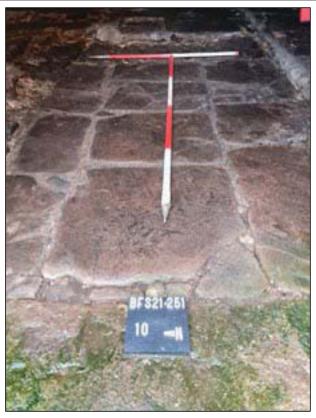

#### Interior

Internally the building has a mezzanine level at the south-east end, extending above the main doorway and accessed via the south-east gable end doorway (Pl. 11). In general the walls are exposed stonework though areas of limewashing are apparent (Pl. 12). The floor is flagstone with a central passageway extending to the far wall from the main entrance (Pl. 13). This is denoted to the south by a thin tree trunk laid across the floor, beyond which is a slightly raised area of flagstones (Pl. 14); this has latterly been rendered. The area to the north of the central passage is also raised and rendered with an additional step up in height to the east and this extends across the central passageway (Pls 13, 15). Parts of the raised area appear to have been removed leaving irregular patches within the floor.