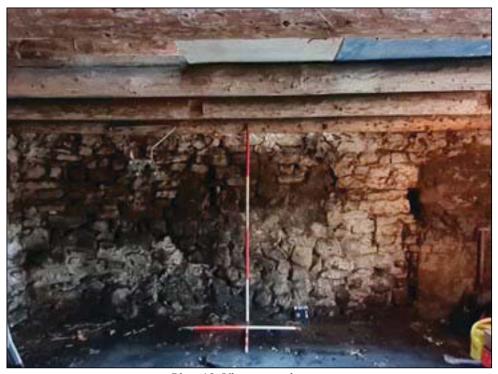

#### Interior

Internally the building has a mezzanine level at the south-east end, extending above the main doorway and accessed via the south-east gable end doorway (Pl. 11). In general the walls are exposed stonework though areas of limewashing are apparent (Pl. 12). The floor is flagstone with a central passageway extending to the far wall from the main entrance (Pl. 13). This is denoted to the south by a thin tree trunk laid across the floor, beyond which is a slightly raised area of flagstones (Pl. 14); this has latterly been rendered. The area to the north of the central passage is also raised and rendered with an additional step up in height to the east and this extends across the central passageway (Pls 13, 15). Parts of the raised area appear to have been removed leaving irregular patches within the floor.

The walls in general reflect the external walls, though there are additional fixtures in the form of beam slots to support the mezzanine level (Pl. 16). The beam slots are approximately square but support a tree trunk beam. The slots at the northern end of the building are no longer filled on the eastern wall and those on the western wall support the remainder of the beams (Pl. 15). Within the eastern wall is the internal view of the vent (Pl. 17) which consists of a small, approximately square hole. Further holes are present in the south-west corner (Pl. 18) which may represent missing stones or traces of former divisions; the lack of similar holes elsewhere in the building suggests this explanation is less likely.