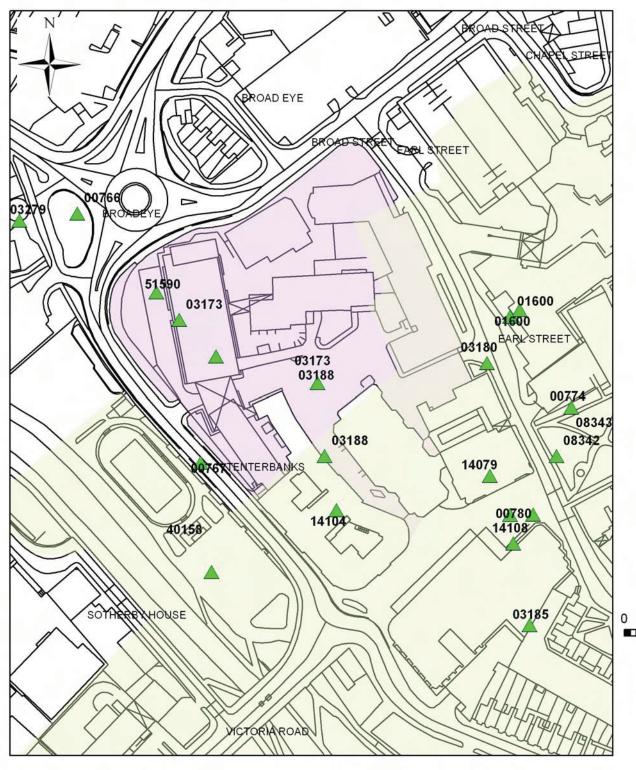

Legend

Study Area

Stafford College, Stafford: Archaeological DBA 2008

Legend
Study Area

Stafford College, Stafford: Archaeological DBA 2008

Legend

Study Area

Stafford College, Stafford: Archaeological DBA 2008