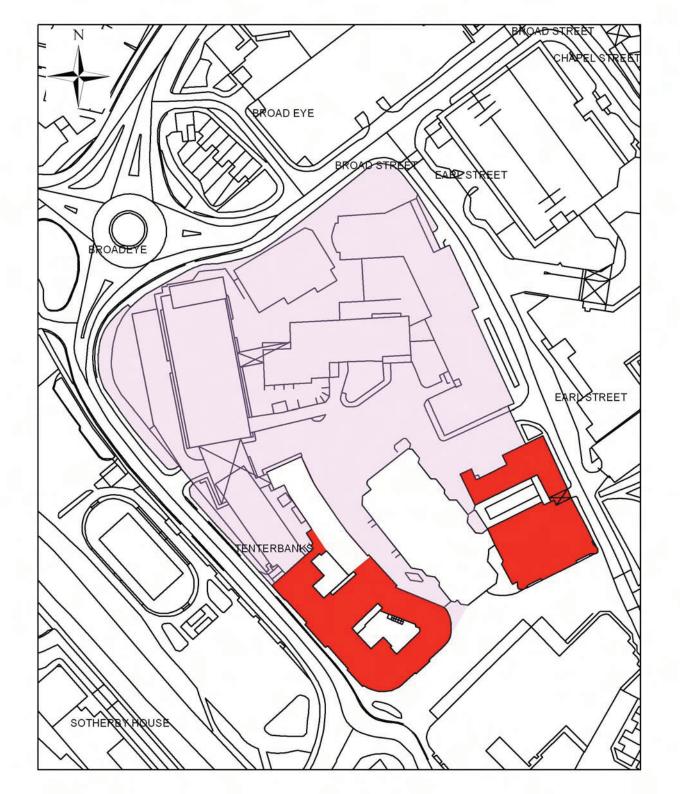

# birmingham archaeology

Stafford College, Stafford: Archaeological DBA 2008

Legend

Study Area

This product is provided courtesy of Google Earth

Stafford College, Stafford: Archaeological DBA 2008

0 40 Meters