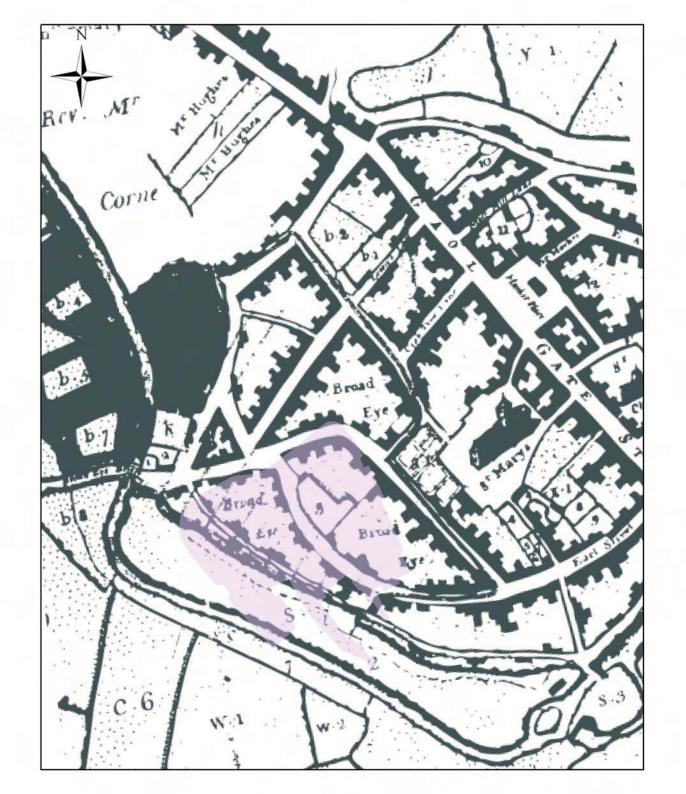

Stafford College, Stafford: Archaeological DBA 2008

Stafford College, Stafford: Archaeological DBA 2008

Stafford College, Stafford: Archaeological DBA 2008

John Speed's Map of Stafford 1610

1,440 Representation of Study Area is an Meters Approximation following georectification