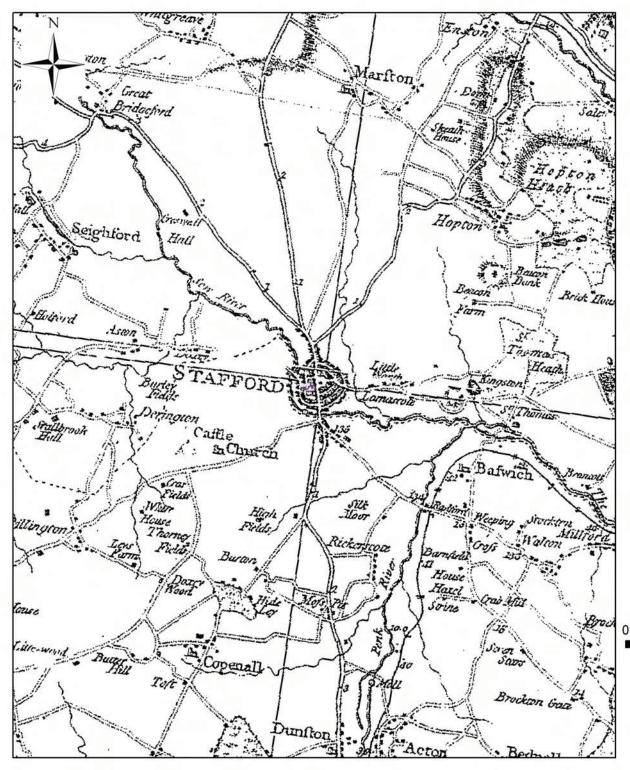

Stafford College, Stafford: Archaeological DBA 2008

William Yates's Map of Staffordshire 1775

Stafford College, Stafford: Archaeological DBA 2008

Representation of Study Area is an Approximation

Stafford College, Stafford: Archaeological DBA 2008

Legend

Study Area

Stafford College, Stafford: Archaeological DBA 2008

Legend
Study Area

Stafford College, Stafford: Archaeological DBA 2008

Legend

Study Area

Stafford College, Stafford: Archaeological DBA 2008