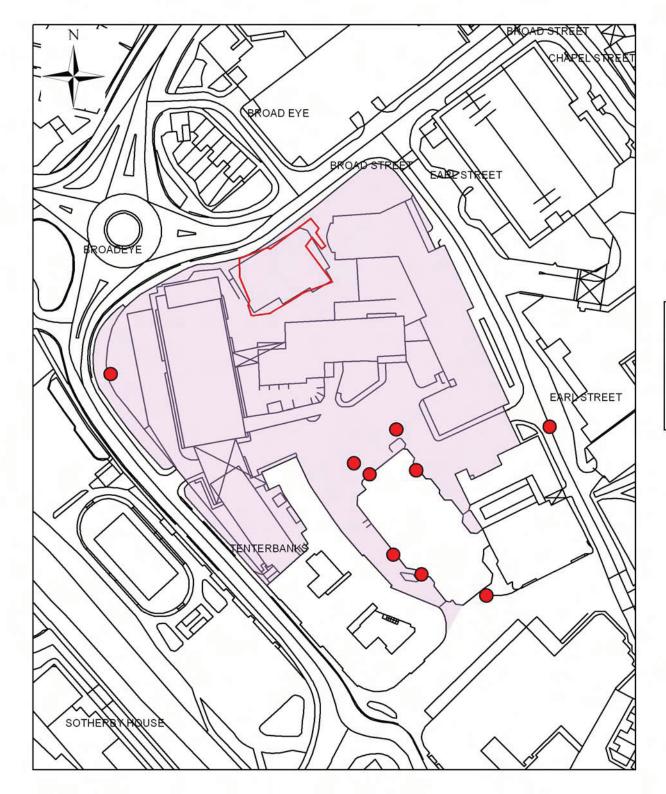

Stafford College, Earl Street, Stafford, An Archaeological DBA 2008









Stafford College, Stafford: Archaeological DBA 2008

Legend

Study Area

0 200 Meters



Stafford College, Stafford: Archaeological DBA 2008





# Stafford College

# birmingham archaeology

Stafford College, Stafford: Archaeological DBA 2008

Legend

Study Area



This product is provided courtesy of Google Earth



Stafford College, Stafford: Archaeological DBA 2008



0 40 Meters



Stafford College, Stafford: Archaeological DBA 2008







Stafford College, Stafford: Archaeological DBA 2008







Stafford College, Stafford: Archaeological DBA 2008



John Speed's Map of Stafford 1610

1,440 Representation of Study Area is an Meters Approximation following georectification



Stafford College, Stafford: Archaeological DBA 2008



William Yates's Map of Staffordshire 1775





Stafford College, Stafford: Archaeological DBA 2008





Representation of Study Area is an Approximation



Stafford College, Stafford: Archaeological DBA 2008

Legend

Study Area





Stafford College, Stafford: Archaeological DBA 2008

Legend
Study Area





Stafford College, Stafford: Archaeological DBA 2008

Legend

Study Area





Stafford College, Stafford: Archaeological DBA 2008







Stafford College, Stafford: Archaeological DBA 2008



St