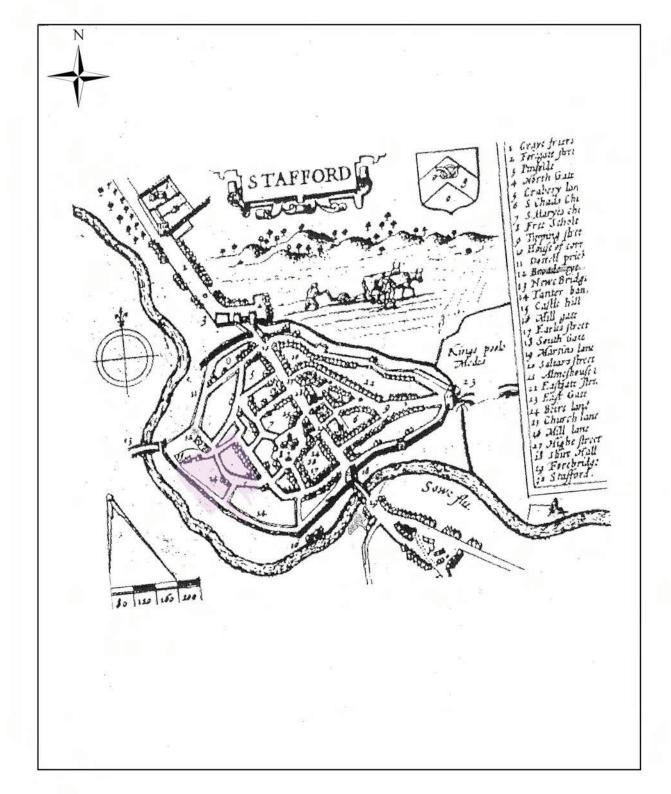

Stafford College, Stafford: Archaeological DBA 2008

Stafford College, Stafford: Archaeological DBA 2008

Stafford College, Stafford: Archaeological DBA 2008

John Speed's Map of Stafford 1610

1,440 Representation of Study Area is an Meters Approximation following georectification