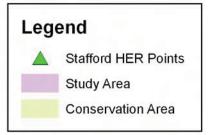

Stafford College, Earl Street, Stafford, An Archaeological DBA 2008









Stafford College, Stafford: Archaeological DBA 2008

Legend

Study Area

0 200 Meters



Stafford College, Stafford: Archaeological DBA 2008





# Stafford College

# birmingham archaeology

Stafford College, Stafford: Archaeological DBA 2008

Legend

Study Area



This product is provided courtesy of Google Earth



Stafford College, Stafford: Archaeological DBA 2008



0 40 Meters



Stafford College, Stafford: Archaeological DBA 2008







Stafford College, Stafford: Archaeological DBA 2008







Stafford College, Stafford: Archaeological DBA 2008



John Speed's Map of Stafford 1610

1,440 Representation of Study Area is an Meters Approximation following georectification



Stafford College, Stafford: Archaeological DBA 2008



William Yates's Map of Staffordshire 1775





Stafford College, Stafford: Archaeological DBA 2008





Representation of Study Area is an Approximation



Stafford College, Stafford: Archaeological DBA 2008

Legend

Study Area





Stafford College, Stafford: Archaeological DBA 2008

Legend
Study Area





Stafford College, Stafford: Archaeological DBA 2008

Legend

Study Area





Stafford College, Stafford: Archaeological