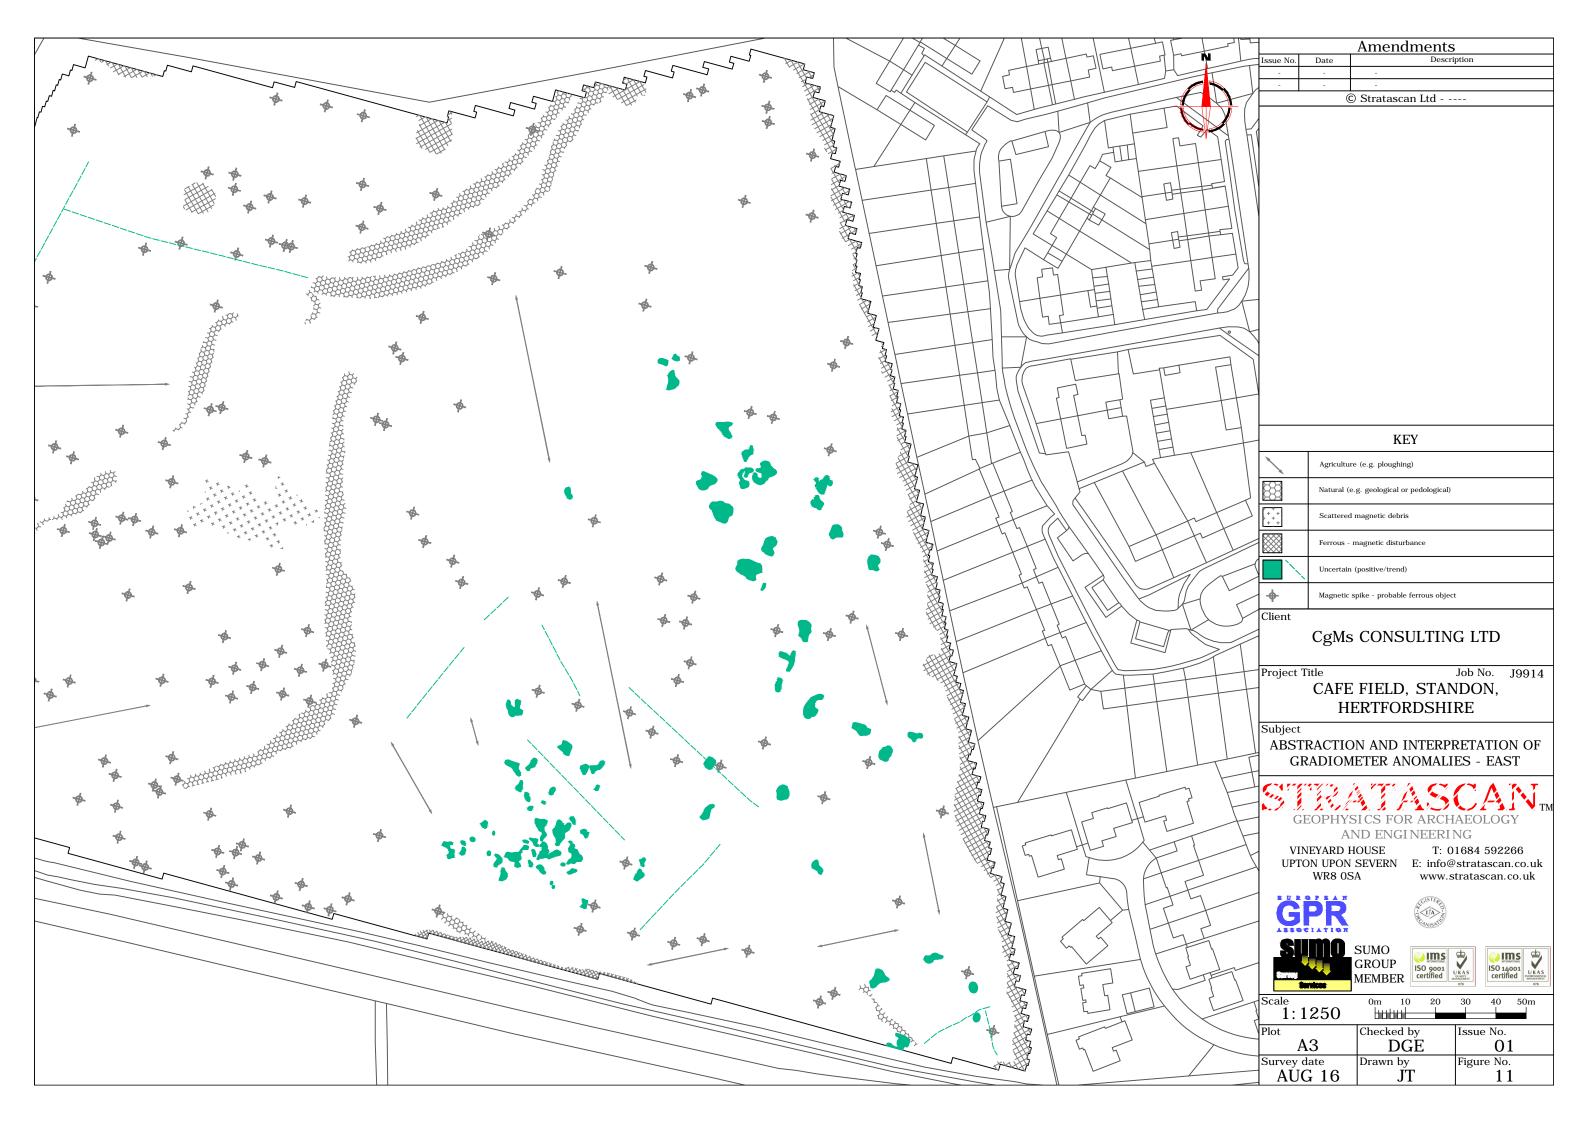

36

37

OS 100km square = TL

GROUP MEMBER

| SO 9001 |
|---------|
|---------|

| ns<br>oo1<br>ied | U KAS | ISO 14001<br>certified | U KAS<br>INUROMENT<br>MANAZIMEN |
|------------------|-------|------------------------|---------------------------------|
|                  | 078   |                        | 078                             |