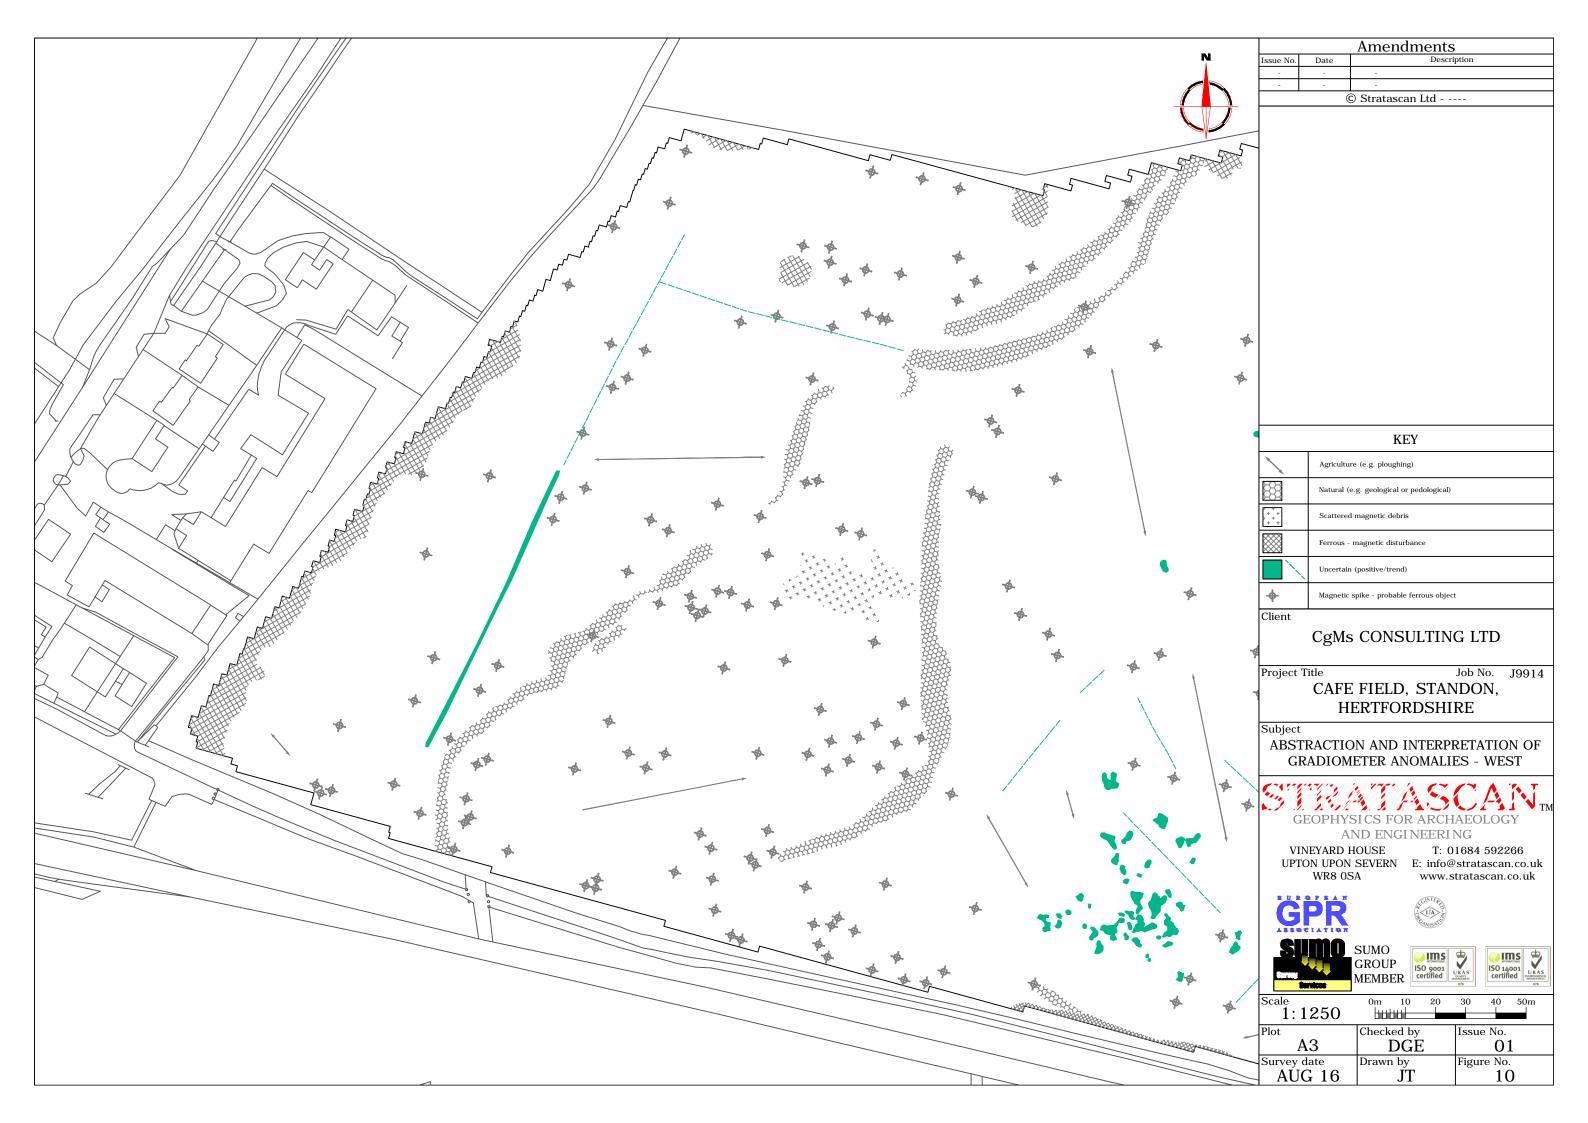

36

37

OS 100km square = TL

GROUP MEMBER

| SO 9001 |
|---------|
|---------|

| ns<br>oo1<br>ied | U KAS | ISO 14001<br>certified | U KAS<br>INUROMENT<br>MANAZIMEN |
|------------------|-------|------------------------|---------------------------------|
|                  | 078   |                        | 078                             |