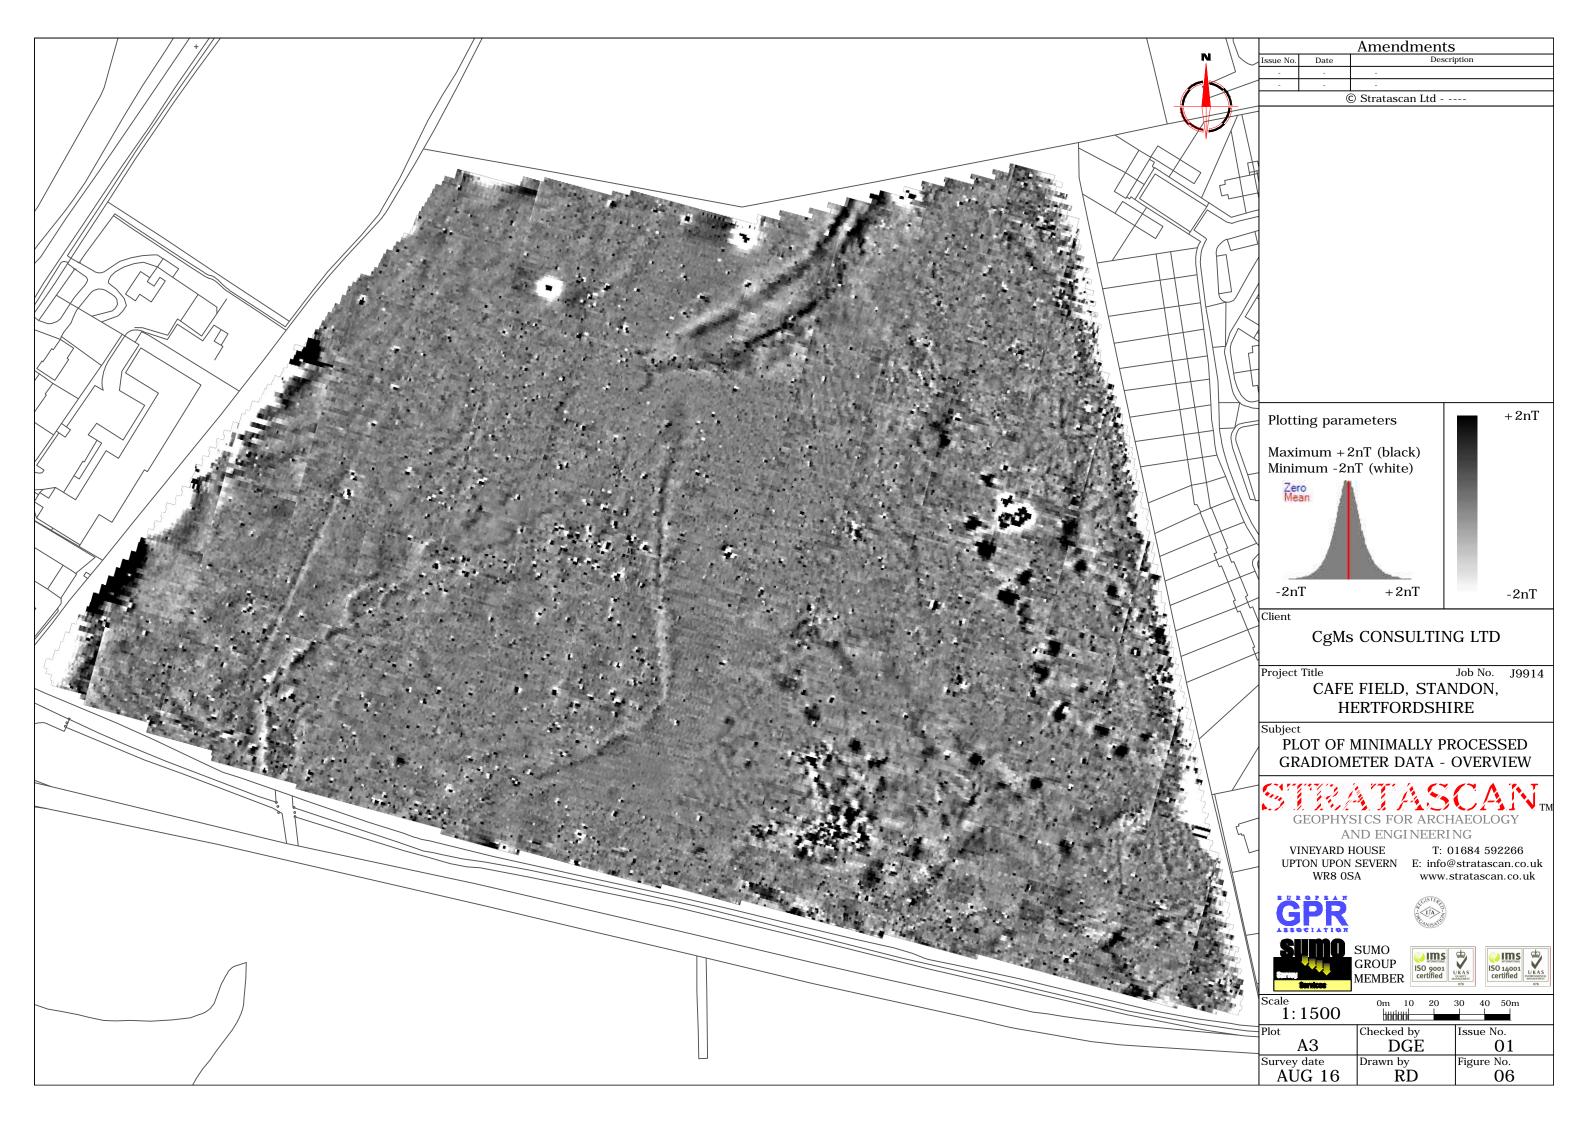

: AL 50125A Licencee: Stratascan Ltd. Vineyard House Upper Hook Road Upton Upon Severn WR8 0SA

36

37

OS 100km square = TL







GROUP MEMBER

| SO 9001 |
|---------|
|---------|

| ns<br>oo1<br>ied | U KAS | ISO 14001<br>certified | U KAS<br>INUROMENT<br>MANAZIMEN |
|------------------|-------|------------------------|---------------------------------|
|                  | 078   |                        | 078                             |

| Scale<br>1:25000 | 0m 500     | 1000m      |
|------------------|------------|------------|
| Plot             | Checked by | Issue No.  |
| A3               | DGE        | 01         |
| Survey date      | Drawn by   | Figure No. |
| AUG 16           | RD         | 01         |
|                  |            | •          |



38

39

40