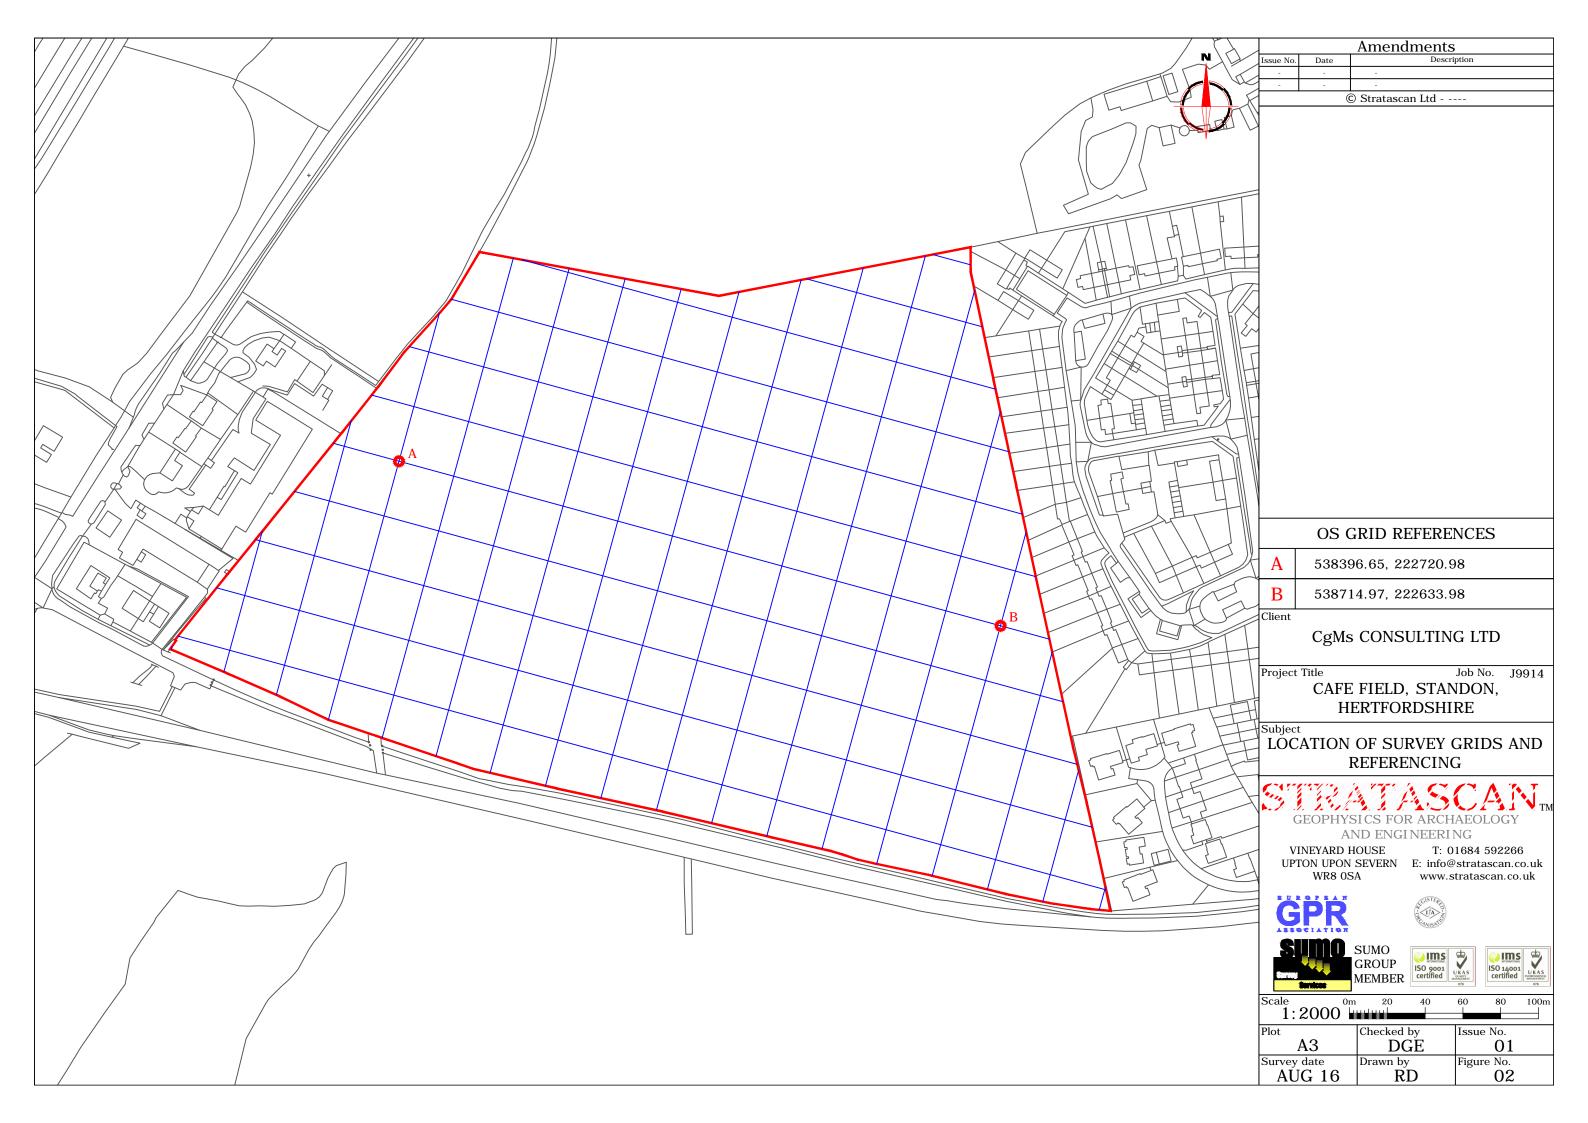

cence No: AL 50125A Licencee: Stratascan Ltd. Vineyard House Upper Hook Road Upton Upon Severn WR8 0SA

36

37

OS 100km square = TL







GROUP MEMBER

| SO 9001 |
|---------|
|---------|

| ns<br>oo1<br>ied | U KAS | ISO 14001<br>certified | U KAS<br>INUROMENT<br>MANAZIMEN |
|------------------|-------|------------------------|---------------------------------|
|                  | 078   |                        | 078                             |

| Scale<br>1:25000 | 0m 500     | 1000m      |
|------------------|------------|------------|
| Plot             | Checked by | Issue No.  |
| A3               | DGE        | 01         |
| Survey date      | Drawn by   | Figure No. |
| AUG 16           | RD         | 01         |
|                  |            | •          |



38

39

40