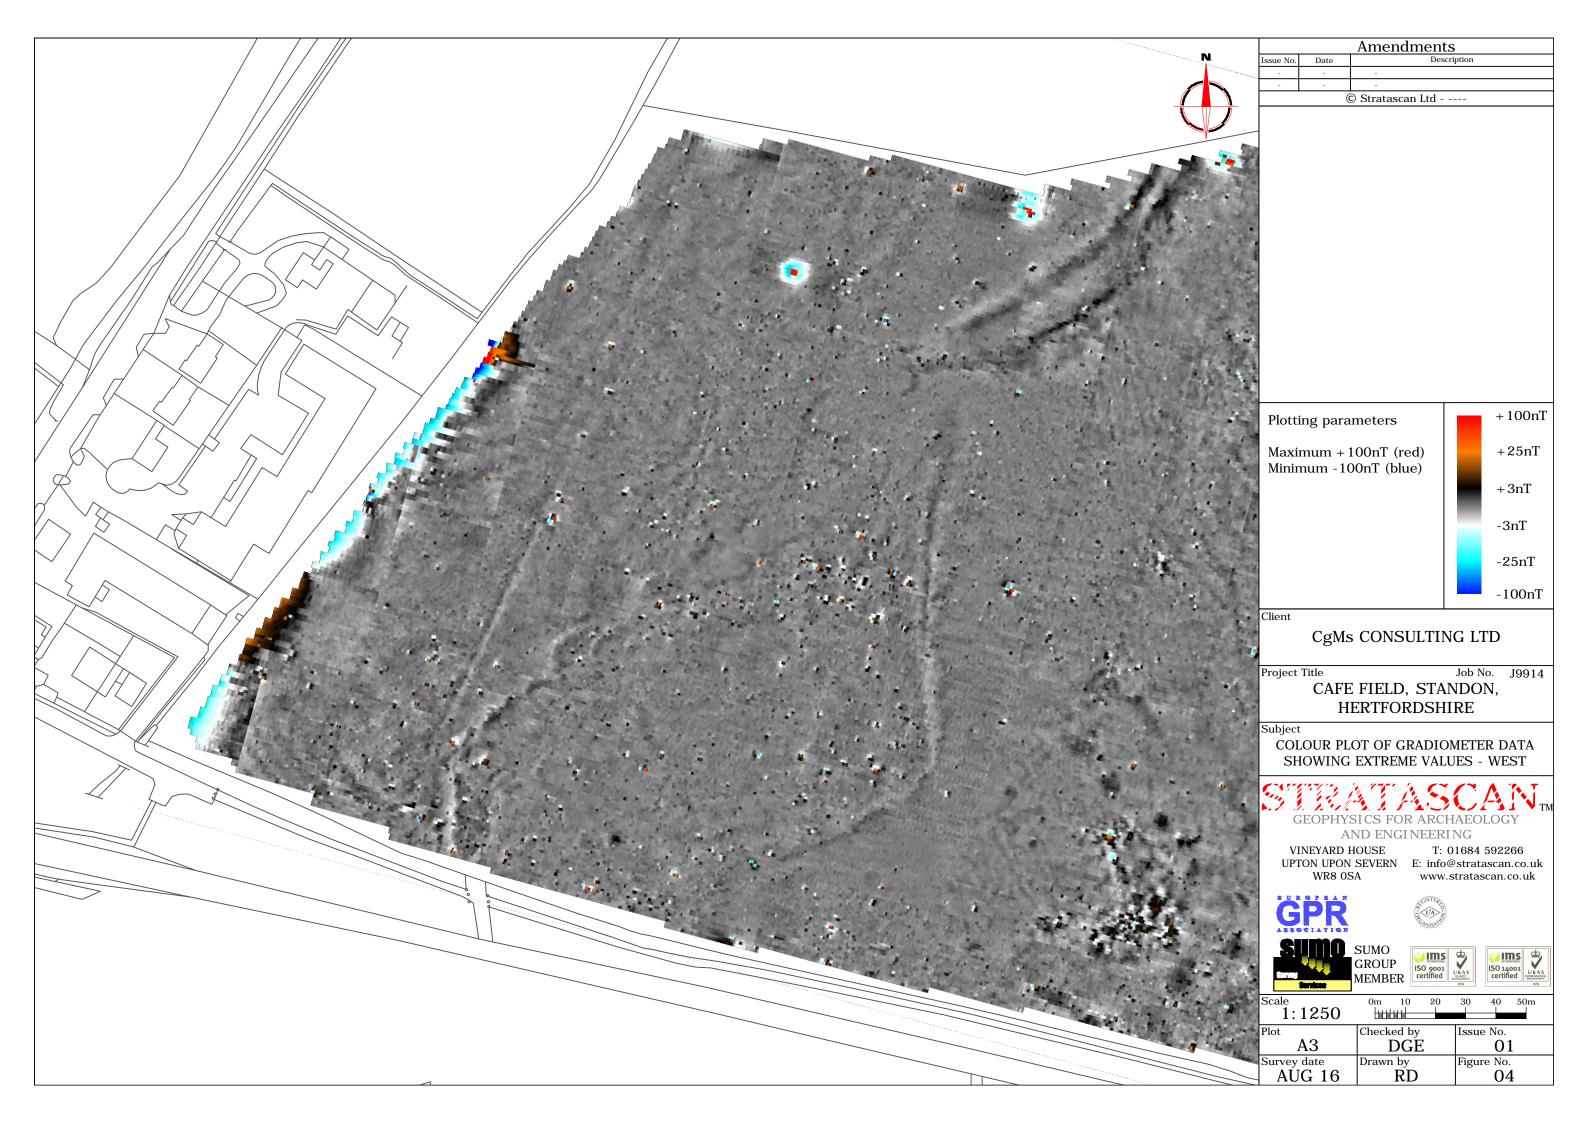

e No: AL 50125A Licencee: Stratascan Ltd. Vineyard House Upper Hook Road Upton Upon Severn WR8 0SA

36

37

OS 100km square = TL







GROUP MEMBER

| SO 9001 |
|---------|
|---------|

| ns<br>oo1<br>ied | U KAS | ISO 14001<br>certified | U KAS<br>INUROMENT<br>MANAZIMEN |
|------------------|-------|------------------------|---------------------------------|
|                  | 078   |                        | 078                             |

| Scale<br>1:25000 | 0m 500     | 1000m      |
|------------------|------------|------------|
| Plot             | Checked by | Issue No.  |
| A3               | DGE        | 01         |
| Survey date      | Drawn by   | Figure No. |
| AUG 16           | RD         | 01         |
|                  |            | •          |



38

39

40