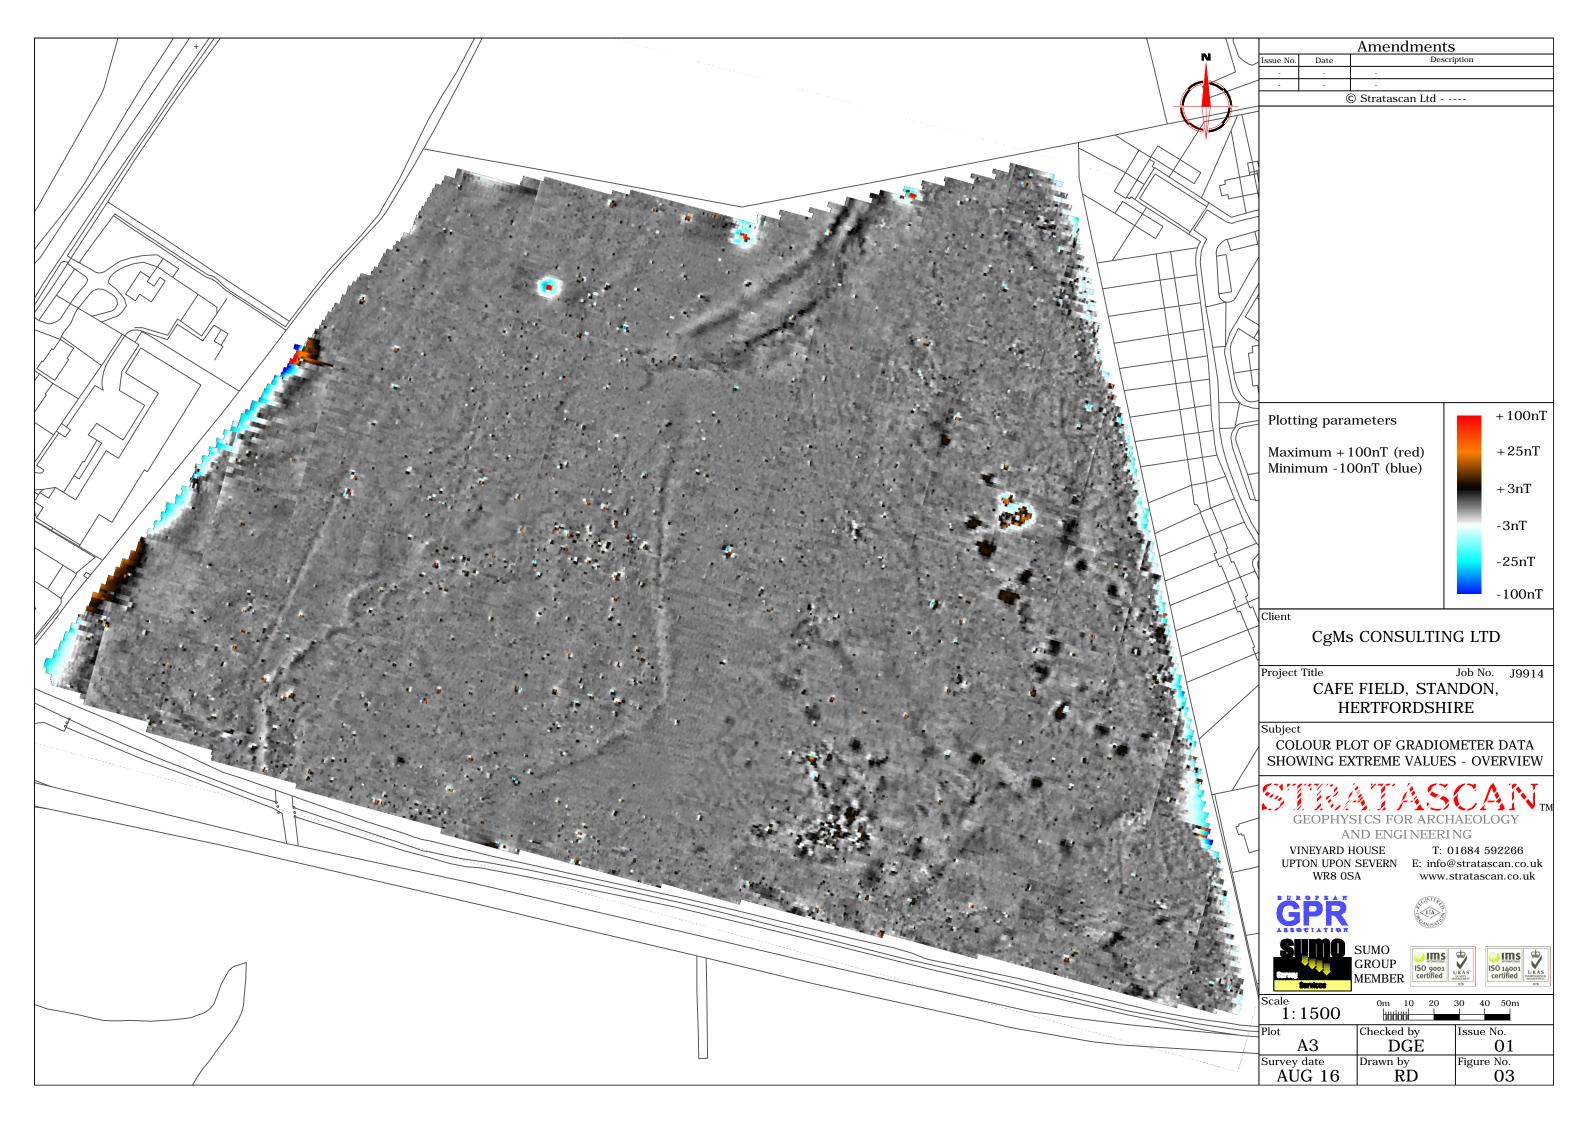

nce No: AL 50125A Licencee: Stratascan Ltd. Vineyard House Upper Hook Road Upton Upon Severn WR8 0SA

36

37

OS 100km square = TL







GROUP MEMBER

| SO 9001 |
|---------|
|---------|

| ns<br>oo1<br>ied | U KAS | ISO 14001<br>certified | U KAS<br>INUROMENT<br>MANAZIMEN |
|------------------|-------|------------------------|---------------------------------|
|                  | 078   |                        | 078                             |

| Scale<br>1:25000 | 0m 500     | 1000m      |
|------------------|------------|------------|
| Plot             | Checked by | Issue No.  |
| A3               | DGE        | 01         |
| Survey date      | Drawn by   | Figure No. |
| AUG 16           | RD         | 01         |
|                  |            | •          |



38

39

40