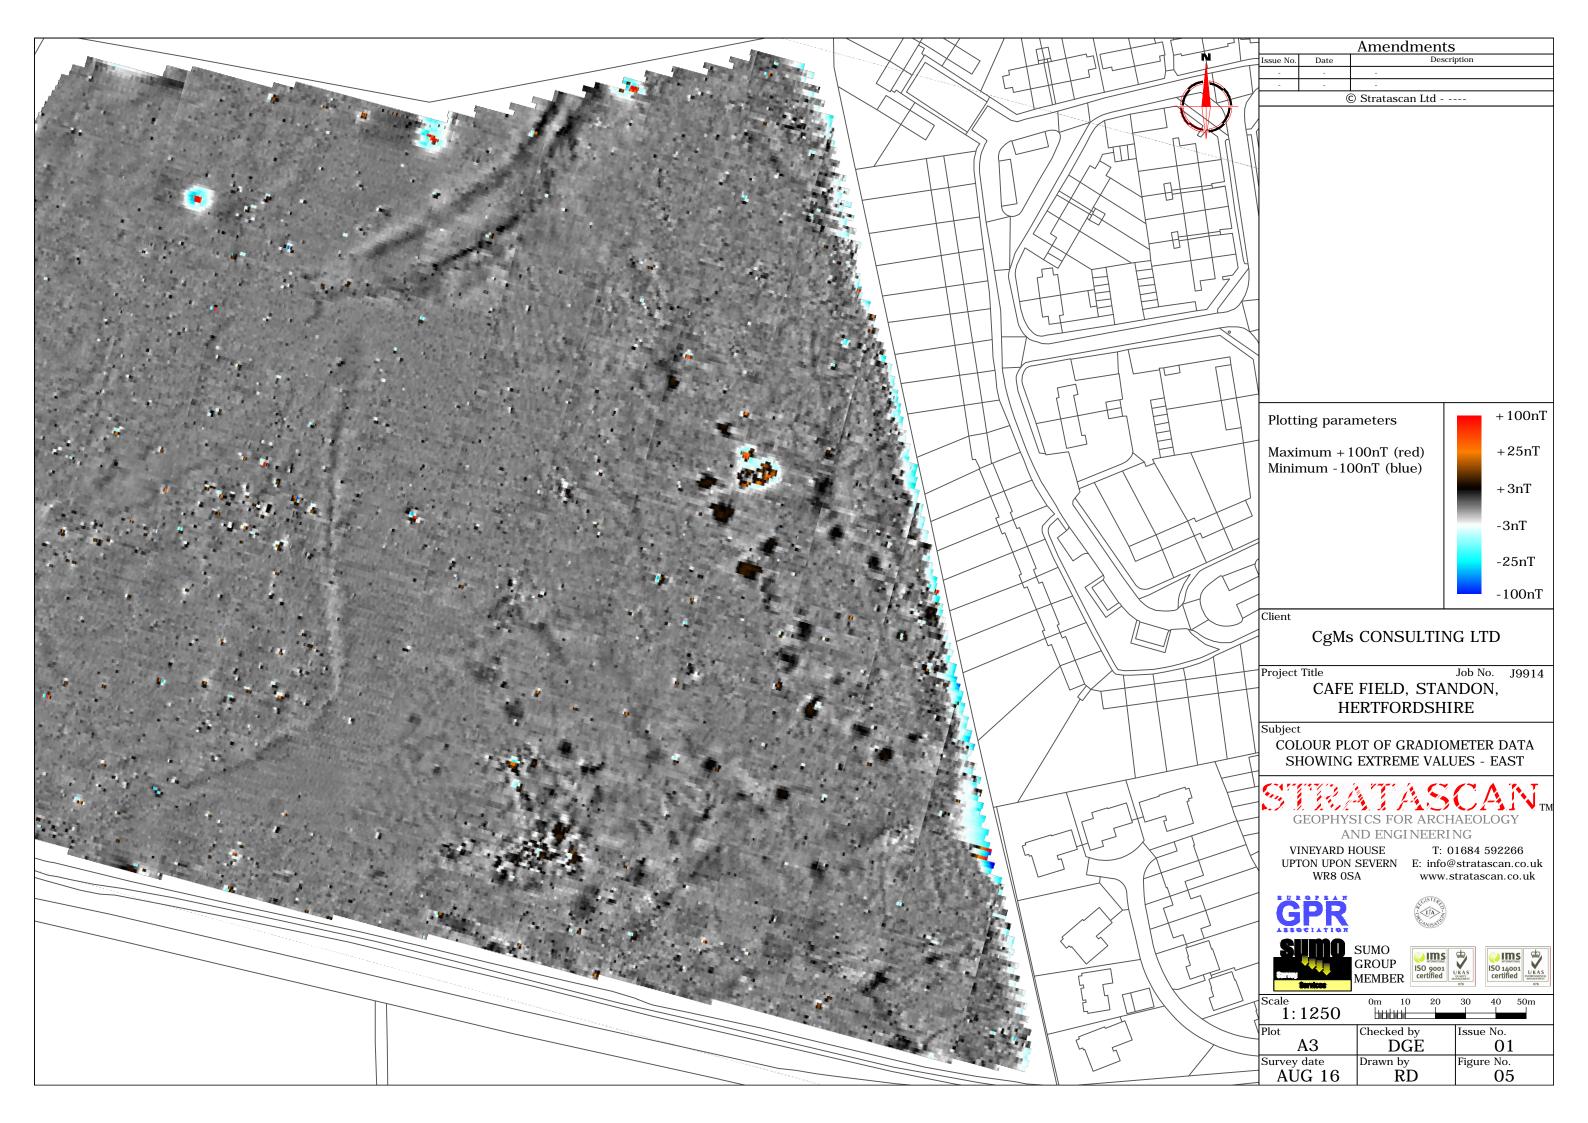

No: AL 50125A Licencee: Stratascan Ltd. Vineyard House Upper Hook Road Upton Upon Severn WR8 0SA

36

37

OS 100km square = TL







GROUP MEMBER

| SO 9001 |
|---------|
|---------|

| ns<br>oo1<br>ied | U KAS | ISO 14001<br>certified | U KAS<br>INUROMENT<br>MANAZIMEN |
|------------------|-------|------------------------|---------------------------------|
|                  | 078   |                        | 078                             |

| Scale<br>1:25000 | 0m 500     | 1000m      |
|------------------|------------|------------|
| Plot             | Checked by | Issue No.  |
| A3               | DGE        | 01         |
| Survey date      | Drawn by   | Figure No. |
| AUG 16           | RD         | 01         |
|                  |            | •          |



38

39

40