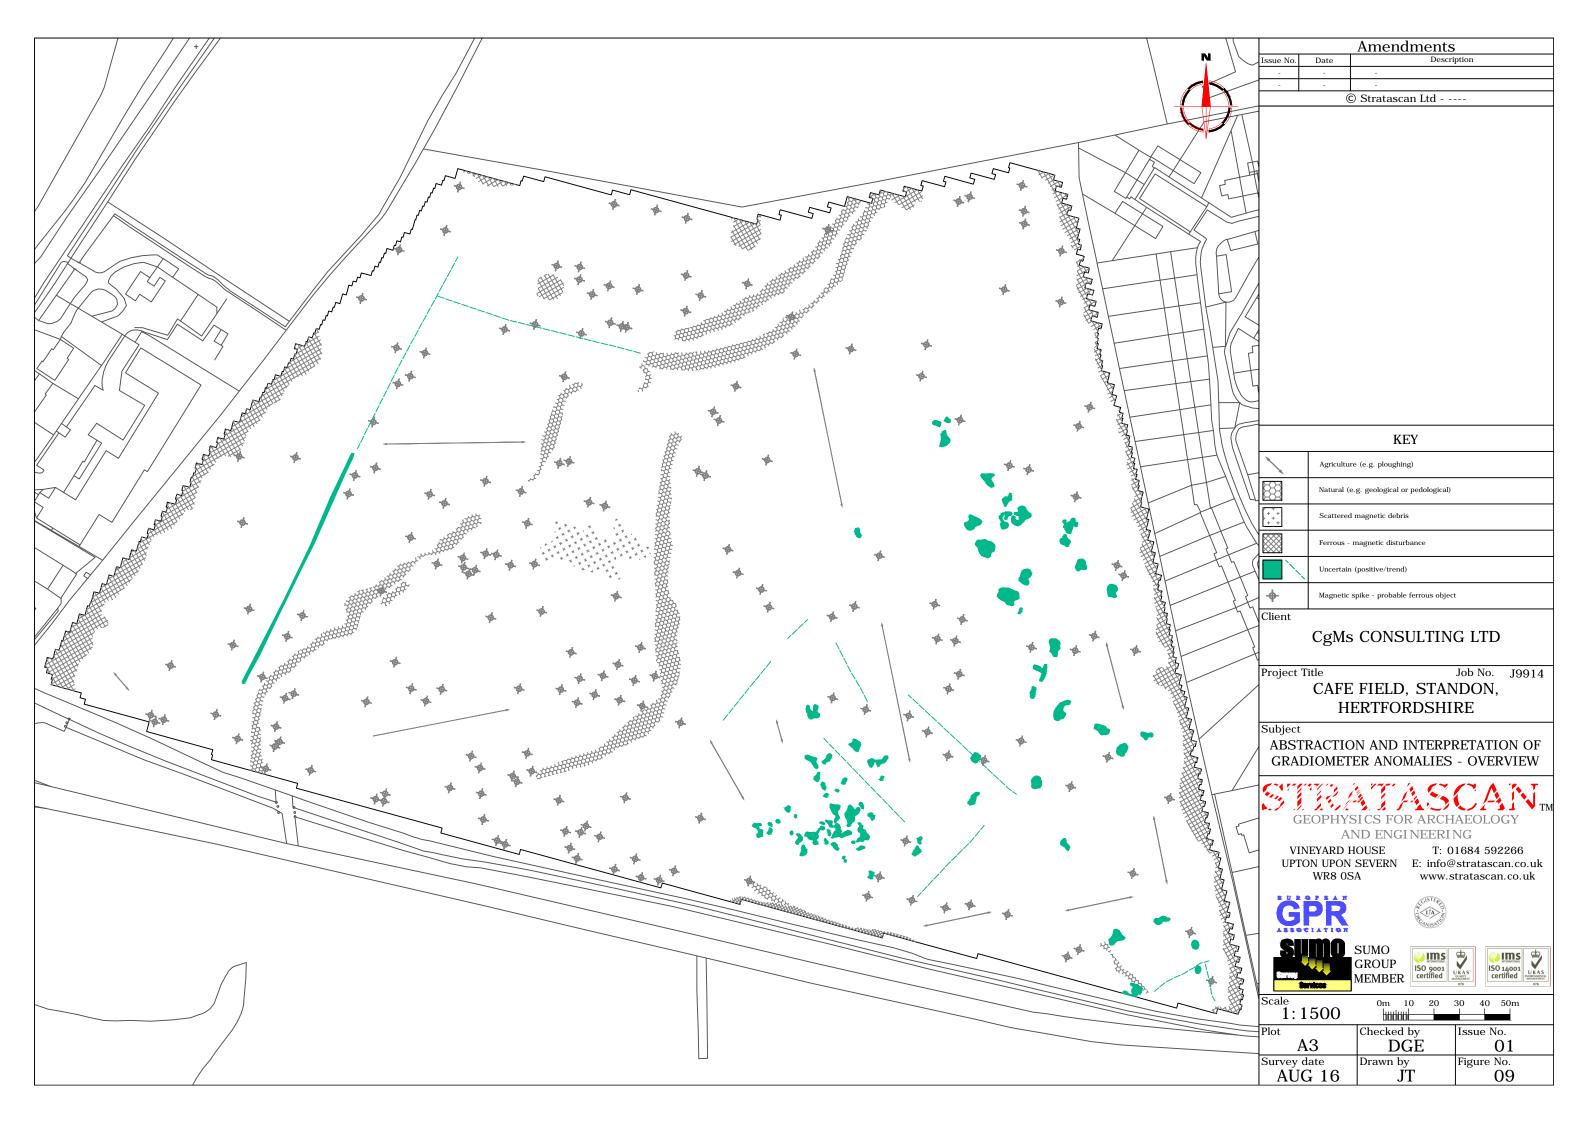

36

37

OS 100km square = TL

GROUP MEMBER

| SO 9001 |
|---------|
|---------|

| ns<br>oo1<br>ied | U KAS | ISO 14001<br>certified | U KAS<br>INUROMENT<br>MANAZIMEN |
|------------------|-------|------------------------|---------------------------------|
|                  | 078   |                        | 078                             |