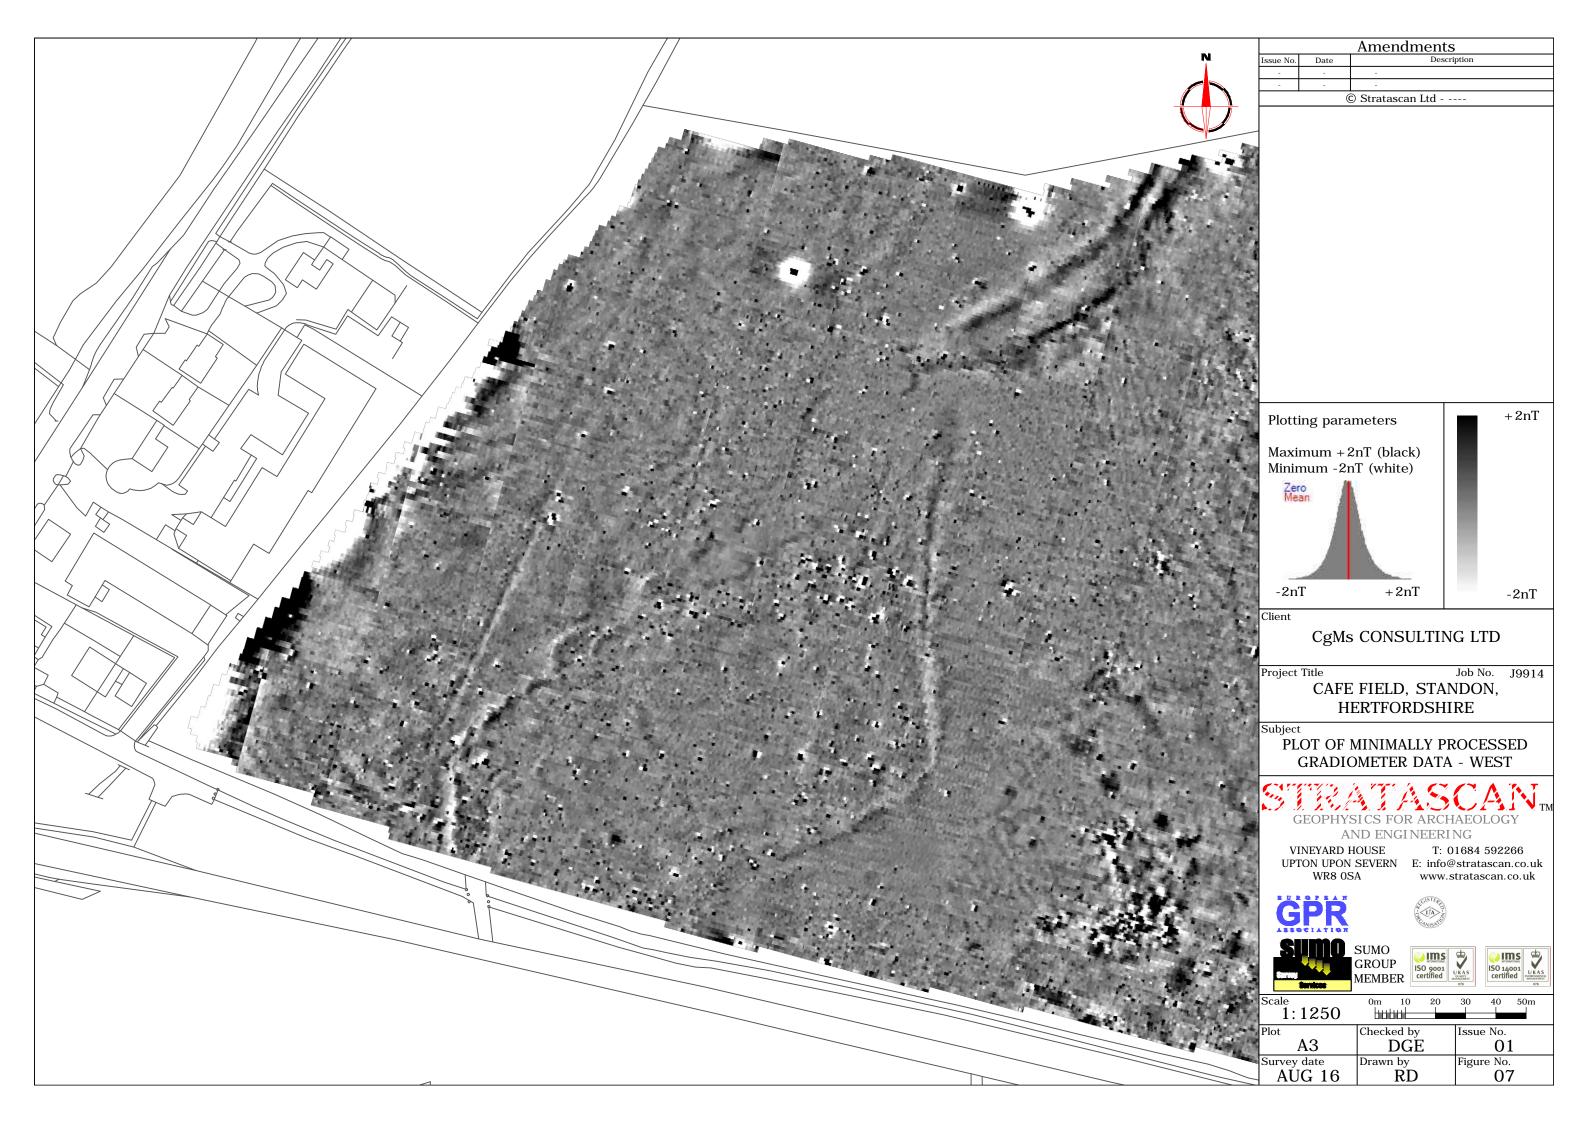

AL 50125A Licencee: Stratascan Ltd. Vineyard House Upper Hook Road Upton Upon Severn WR8 0SA

36

37

OS 100km square = TL







GROUP MEMBER

| SO 9001 |
|---------|
|---------|

| ns<br>oo1<br>ied | U KAS | ISO 14001<br>certified | U KAS<br>INUROMENT<br>MANAZIMEN |
|------------------|-------|------------------------|---------------------------------|
|                  | 078   |                        | 078                             |

| Scale<br>1:25000 | 0m 500     | 1000m      |
|------------------|------------|------------|
| Plot             | Checked by | Issue No.  |
| A3               | DGE        | 01         |
| Survey date      | Drawn by   | Figure No. |
| AUG 16           | RD         | 01         |
|                  |            | •          |



38

39

40