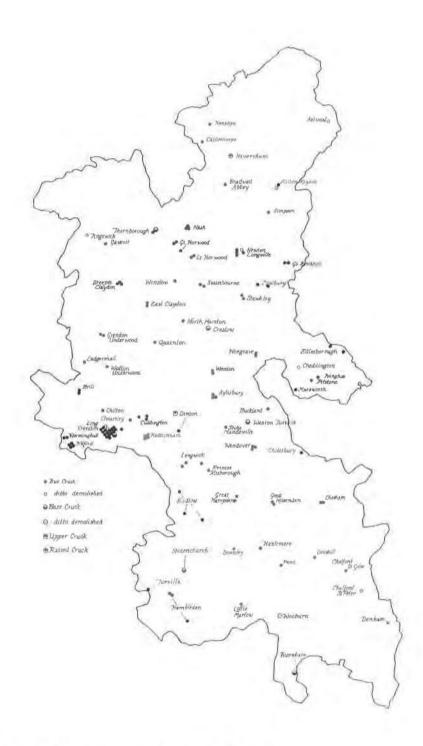

## R. W. EVANS

A national distribution map of cruck buildings shows that Buckinghamshire is part of the south eastern limit of 'cruck country', very few examples having been identified further east into Bedfordshire and Hertfordshire, and none to the south in Greater London and Surrey, despite the large numbers of examples first identified in recent years. In Buckinghamshire this has been largely due to discoveries made by members of the County Council's Historic Buildings Section, especially between 1982–5 when it carried out fieldwork on behalf of the Department of the Environment for the national resurvey of listed buildings.

The first edition of the national catalogue of cruck buildings published in 1973 contained 44 entries for Buckinghamshire, 18 of which were contributed by A. G. Taylor of the Historic Buildings Section. The second largest number of contributions, 11, resulted from G. M. Beresford's work on Long Crendon, already identified as having an exceptional number of crucks.

In the second edition of the catalogue (CBA Research Report No. 42, 1981) the number of Bucks entries had risen to 95, an increase of 51, of which 35 had been contributed by the County Council's Historic Buildings Section. Existing entries had also been considerably amplified and corrected.

Since 1981 the listing resurvey, continuing work on historic buildings, together with contributions from other sources, have further increased the total, and since a third edition of the national catalogue is not expected in the near future, a more up to date list of Buckinghamshire cruck buildings was felt to be useful.