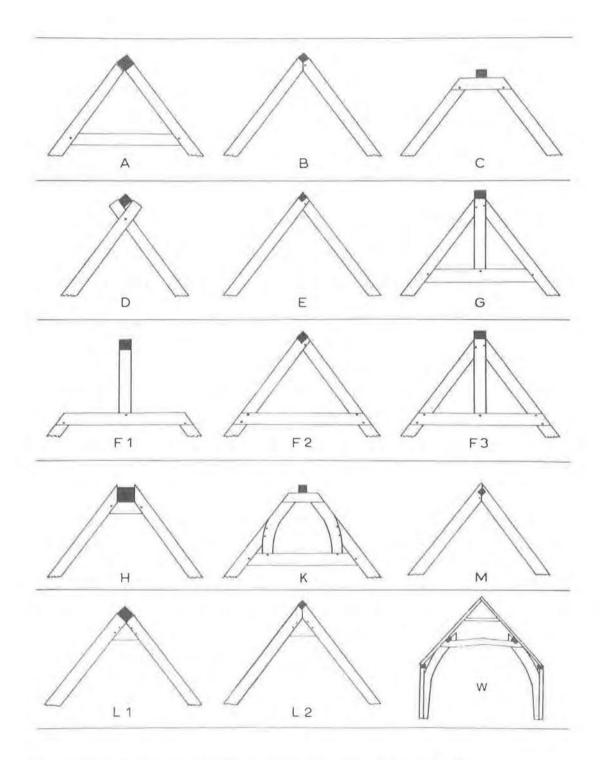

## Key

| Use  | D=Domestic, A=Agriculture                                                        |
|------|----------------------------------------------------------------------------------|
| No.  | Number of cruck trusses in the building                                          |
| Apex | Type of apex to the trusses, where known (Fig. 1)                                |
| AB   | Arch bracing                                                                     |
| Pub  | Published information on the building                                            |
| Name | Initials of individual reporting the building<br>and further details (see below) |