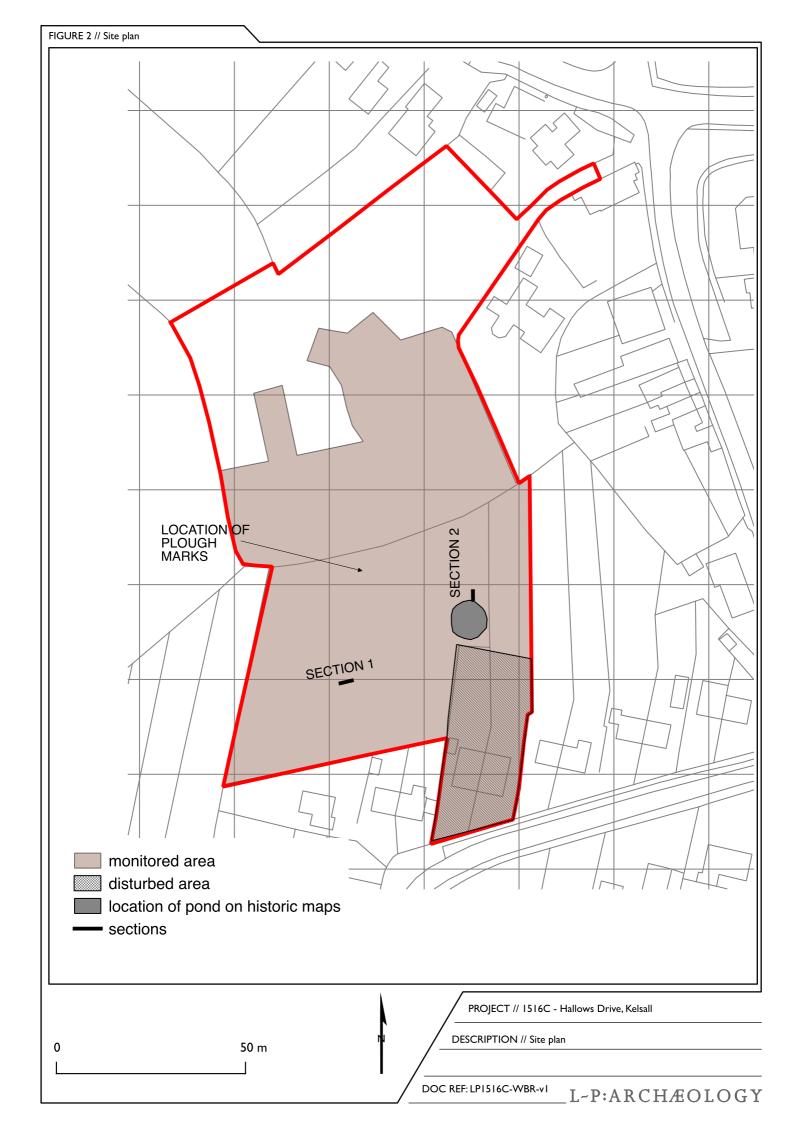

#### 4. Methodology

- **4.1.**For a full description of the archaeological methodology please refer to the WSI (Williams 2013b).
- **4.2.**The soil strip and foundation trenches for buildings were observed. Service trenches in areas that had already been stripped were not observed.
- **4.3.**The road strip and 25 of the 33 plots (76%) were observed (FIGURE 2). Results were negative and it was agreed with CAPAS by email on 18<sup>th</sup> July 2014 that the watching brief could cease.

#### 5. Results

- **5.1.**The road was stripped to a depth of c.0.35m (PLATE 1). This revealed 0.15m of dark brown loam topsoil (101) overlying 0.20m mid orange brown subsoil (102) with loose mid red brown sand and gravel natural deposits (103). This was the typical sequence across the site where there had been no disturbance (PLATE 2).
- 5.2. Several east west aligned plough marks [105] were noted just cutting (103) in the centre of the road strip (PLATE 3). They were about 0.40m apart and the regular parallel alignment suggests they are modern. 19<sup>th</sup>/20<sup>th</sup> century pottery was found within the fill (104).
- **5.3.**A stone hole (107), where a larger stone was removed to avoid damage to the plough, was recorded near to the plough marks. It measured 0.41m in length and 0.20m deep. It was filled with a soft brown silt (106) and occasional rounded pebbles. Several similar depressions were noted across the site.
- **5.4.**Prior to the development there was a 1970s detached dwelling and garden fronting Hallows Drive in the southeast corner of the site. This was demolished and the construction levelling layer of clinker (108) and brick foundations (112) were still visible during the monitoring.
- **5.5.**A large rubbish pit [113] was recorded in the south of the site (FIGURE 3). It measured 2.80m across and 1.20m deep in section although it was visible across much of the house plot excavation. It contained modern waste including glass and plastic which were not collected. It probably relates to the construction of the previous dwelling in the southeast of the site.
- 5.6.A deep, steep sided cut [117] was recorded in the east of the site (FIGURE 3). It was filled with soft mid brown silt and no finds were noted within the fill. It is in the location of the pond shown on historic maps and may be a sand or gravel extraction pit that has silted up. There was no dating evidence associated with this feature although the soft compaction of the fill suggests it is Post Medieval.