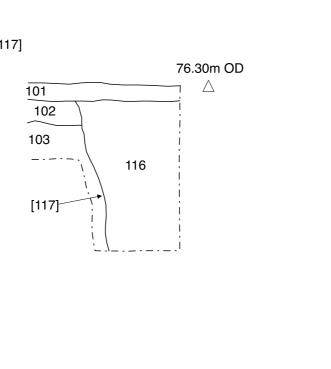

#### 5. Results

- **5.1.**The road was stripped to a depth of c.0.35m (PLATE 1). This revealed 0.15m of dark brown loam topsoil (101) overlying 0.20m mid orange brown subsoil (102) with loose mid red brown sand and gravel natural deposits (103). This was the typical sequence across the site where there had been no disturbance (PLATE 2).
- 5.2. Several east west aligned plough marks [105] were noted just cutting (103) in the centre of the road strip (PLATE 3). They were about 0.40m apart and the regular parallel alignment suggests they are modern. 19<sup>th</sup>/20<sup>th</sup> century pottery was found within the fill (104).
- **5.3.**A stone hole (107), where a larger stone was removed to avoid damage to the plough, was recorded near to the plough marks. It measured 0.41m in length and 0.20m deep. It was filled with a soft brown silt (106) and occasional rounded pebbles. Several similar depressions were noted across the site.
- **5.4.**Prior to the development there was a 1970s detached dwelling and garden fronting Hallows Drive in the southeast corner of the site. This was demolished and the construction levelling layer of clinker (108) and brick foundations (112) were still visible during the monitoring.
- **5.5.**A large rubbish pit [113] was recorded in the south of the site (FIGURE 3). It measured 2.80m across and 1.20m deep in section although it was visible across much of the house plot excavation. It contained modern waste including glass and plastic which were not collected. It probably relates to the construction of the previous dwelling in the southeast of the site.
- 5.6.A deep, steep sided cut [117] was recorded in the east of the site (FIGURE 3). It was filled with soft mid brown silt and no finds were noted within the fill. It is in the location of the pond shown on historic maps and may be a sand or gravel extraction pit that has silted up. There was no dating evidence associated with this feature although the soft compaction of the fill suggests it is Post Medieval.