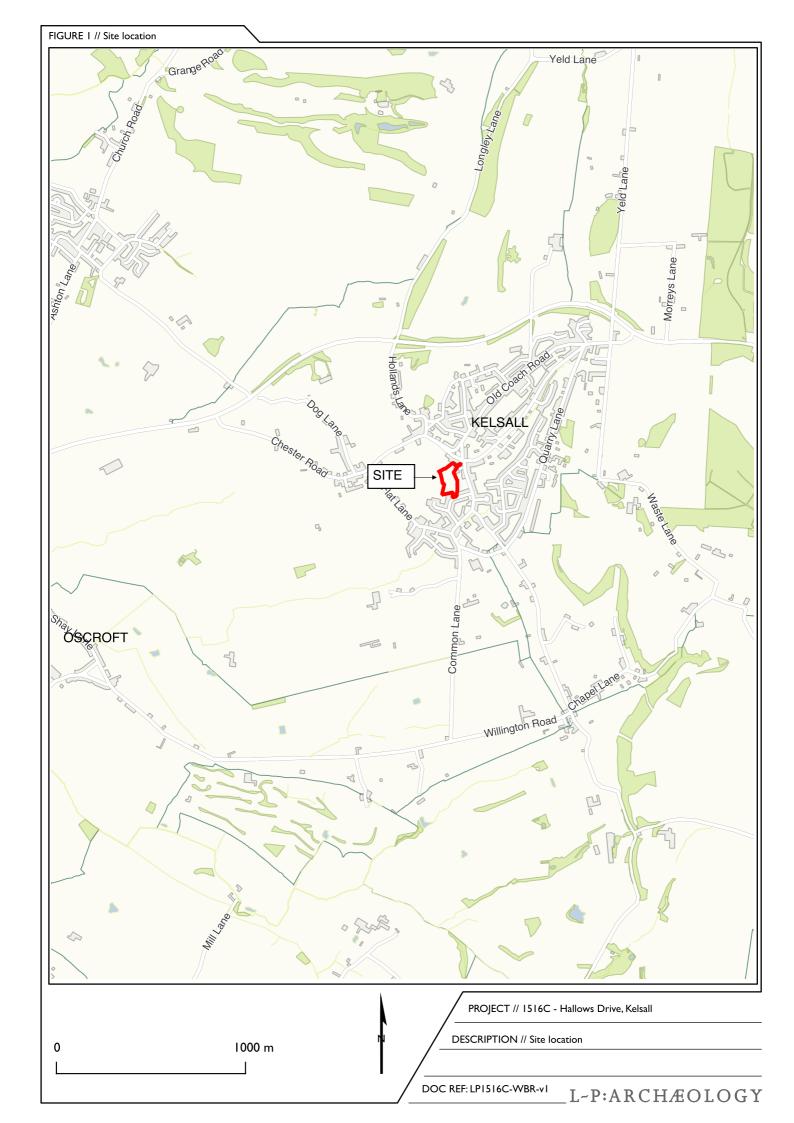

#### 1. Introduction

- **1.1.**This report details the results of an archaeological Watching Brief carried out at Hallows Drive, Kelsall for Bloor Homes.
- 1.2. The fieldwork was carried out by Dan Garner, Chris Matthews, Rachel Nicholson and Kate Pack between December 2013 and July 2014. This report was written by Matthew Williams of L P: Archaeology.
- 1.3. The site is located in at Hallows Drive, Kelsall CW6 0QG within Tarporly (FIGURE 1). The NGR is 389345, 390180.
- **1.4.**The site code allocated by Chester Archaeology is KEL/HAD13.
- 1.5. The work was carried out in accordance with the Written Scheme of Investigation (WSI) prepared by L-P: Archaeology (WILLIAMS 2013B)

#### 2.3.TOPOGRAPHY

2.3.1. The site consists of two fields separated by a hedge. It is bounded to the north by housing fronting Chester Road, the east by housing fronting Church Street, the south by housing fronting Hallows Drive and the west by open fields (FIGURE 1).