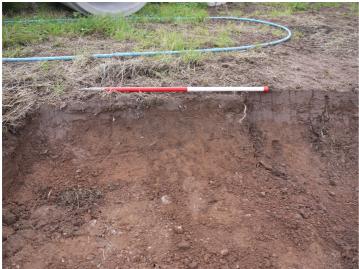

#### TABLE OF PLATES

Plate I - General view looking north from site entrance during road strip

Plate 2 - West edge of road strip showing typical sequence across site

Plate 3 - Looking east at ploughmarks in centre of site

#### 5. Results

- **5.1.**The road was stripped to a depth of c.0.35m (PLATE 1). This revealed 0.15m of dark brown loam topsoil (101) overlying 0.20m mid orange brown subsoil (102) with loose mid red brown sand and gravel natural deposits (103). This was the typical sequence across the site where there had been no disturbance (PLATE 2).
- 5.2. Several east west aligned plough marks [105] were noted just cutting (103) in the centre of the road strip (PLATE 3). They were about 0.40m apart and the regular parallel alignment suggests they are modern. 19<sup>th</sup>/20<sup>th</sup> century pottery was found within the fill (104).
- **5.3.**A stone hole (107), where a larger stone was removed to avoid damage to the plough, was recorded near to the plough marks. It measured 0.41m in length and 0.20m deep. It was filled with a soft brown silt (106) and occasional rounded pebbles. Several similar depressions were noted across the site.
- **5.4.**Prior to the development there was a 1970s detached dwelling and garden fronting Hallows Drive in the southeast corner of the site. This was demolished and the construction levelling layer of clinker (108) and brick foundations (112) were still visible during the monitoring.
- **5.5.**A large rubbish pit [113] was recorded in the south of the site (FIGURE 3). It measured 2.80m across and 1.20m deep in section although it was visible across much of the house plot excavation. It contained modern waste including glass and plastic which were not collected. It probably relates to the construction of the previous dwelling in the southeast of the site.
- 5.6.A deep, steep sided cut [117] was recorded in the east of the site (FIGURE 3). It was filled with soft mid brown silt and no finds were noted within the fill. It is in the location of the pond shown on historic maps and may be a sand or gravel extraction pit that has silted up. There was no dating evidence associated with this feature although the soft compaction of the fill suggests it is Post Medieval.

## **PLATES**

Plate 1 - General view looking north from site entrance during road strip

Plate 2 - West edge of road strip showing typical topsoil/subsoil/gravel sequence across site

Plate 3 - Looking east at ploughmarks in centre of site