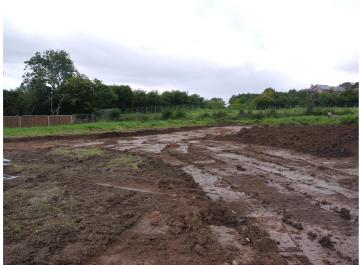

#### 5. Results

- **5.1.**The road was stripped to a depth of c.0.35m (PLATE 1). This revealed 0.15m of dark brown loam topsoil (101) overlying 0.20m mid orange brown subsoil (102) with loose mid red brown sand and gravel natural deposits (103). This was the typical sequence across the site where there had been no disturbance (PLATE 2).
- 5.2. Several east west aligned plough marks [105] were noted just cutting (103) in the centre of the road strip (PLATE 3). They were about 0.40m apart and the regular parallel alignment suggests they are modern. 19<sup>th</sup>/20<sup>th</sup> century pottery was found within the fill (104).
- **5.3.**A stone hole (107), where a larger stone was removed to avoid damage to the plough, was recorded near to the plough marks. It measured 0.41m in length and 0.20m deep. It was filled with a soft brown silt (106) and occasional rounded pebbles. Several similar depressions were noted across the site.
- **5.4.**Prior to the development there was a 1970s detached dwelling and garden fronting Hallows Drive in the southeast corner of the site. This was demolished and the construction levelling layer of clinker (108) and brick foundations (112) were still visible during the monitoring.
- **5.5.**A large rubbish pit [113] was recorded in the south of the site (FIGURE 3). It measured 2.80m across and 1.20m deep in section although it was visible across much of the house plot excavation. It contained modern waste including glass and plastic which were not collected. It probably relates to the construction of the previous dwelling in the southeast of the site.
- 5.6.A deep, steep sided cut [117] was recorded in the east of the site (FIGURE 3). It was filled with soft mid brown silt and no finds were noted within the fill. It is in the location of the pond shown on historic maps and may be a sand or gravel extraction pit that has silted up. There was no dating evidence associated with this feature although the soft compaction of the fill suggests it is Post Medieval.

## **PLATES**

Plate 1 - General view looking north from site entrance during road strip

Plate 2 - West edge of road strip showing typical topsoil/subsoil/gravel sequence across site

Plate 3 - Looking east at ploughmarks in centre of site