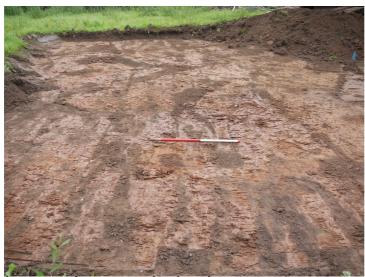

#### TABLE OF PLATES

Plate I - General view looking north from site entrance during road strip

Plate 2 - West edge of road strip showing typical sequence across site

Plate 3 - Looking east at ploughmarks in centre of site

#### 5. Results

- **5.1.**The road was stripped to a depth of c.0.35m (PLATE 1). This revealed 0.15m of dark brown loam topsoil (101) overlying 0.20m mid orange brown subsoil (102) with loose mid red brown sand and gravel natural deposits (103). This was the typical sequence across the site where there had been no disturbance (PLATE 2).
- 5.2. Several east west aligned plough marks [105] were noted just cutting (103) in the centre of the road strip (PLATE 3). They were about 0.40m apart and the regular parallel alignment suggests they are modern. 19<sup>th</sup>/20<sup>th</sup> century pottery was found within the fill (104).
- **5.3.**A stone hole (107), where a larger stone was removed to avoid damage to the plough, was recorded near to the plough marks. It measured 0.41m in length and 0.20m deep. It was filled with a soft brown silt (106) and occasional rounded pebbles. Several similar depressions were noted across the site.
- **5.4.**Prior to the development there was a 1970s detached dwelling and garden fronting Hallows Drive in the southeast corner of the site. This was demolished and the construction levelling layer of clinker (108) and brick foundations (112) were still visible during the monitoring.
- **5.5.**A large rubbish pit [113] was recorded in the south of the site (FIGURE 3). It measured 2.80m across and 1.20m deep in section although it was visible across much of the house plot excavation. It contained modern waste including glass and plastic which were not collected. It probably relates to the construction of the previous dwelling in the southeast of the site.
- 5.6.A deep, steep sided cut [117] was recorded in the east of the site (FIGURE 3). It was filled with soft mid brown silt and no finds were noted within the fill. It is in the location of the pond shown on historic maps and may be a sand or gravel extraction pit that has silted up. There was no dating evidence associated with this feature although the soft compaction of the fill suggests it is Post Medieval.

## **PLATES**

Plate 1 - General view looking north from site entrance during road strip

Plate 2 - West edge of road strip showing typical topsoil/subsoil/gravel sequence across site

Plate 3 - Looking east at ploughmarks in centre of site