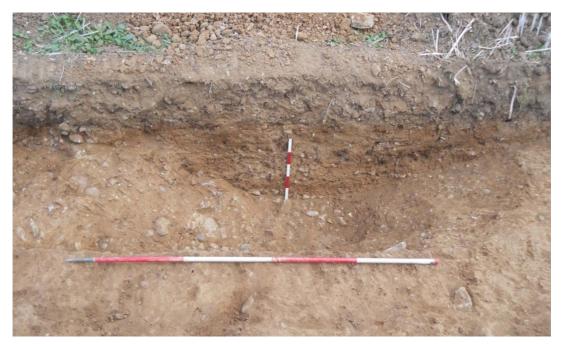

enclosure identified in the geophysical survey, were recorded in trenches 10, 11 and 12 (Figs 2 and 3). In trench 10, the northern arm, ditch [1008], was 1.8m wide by 0.5m deep, with a broad flat bottom and heavily eroded sides, indicating that it had been allowed to silt slowly over a prolonged period. The fills (1009) and (1010), were compact light brown sandy clay mixed with stone and flint fragments (Fig 3, Section 2 and Fig 4).



Enclosure ditch [1008], northern arm, looking south Fig 4

In trench 11 the western arm, ditch [1104], was 2.3m wide by 0.55m deep, again with a broad base and heavily eroded sides (Fig 3, Section 1 and Fig 5). The fills (1105) and (1106), were compact light brown to orange sandy clay mixed with stone. The upper fill (1105) produced a residual flint flake.



Enclosure ditch [1104], western arm looking east Fig 5

Trench 12 lay across the southern arm of the enclosure, which was indistinct on the geophysical survey. The interpretation of the geophysical survey also suggested the possible presence of other ditches in this area.

In trench 12, two ditches were located, running parallel and 3.5m apart, but both were shallow and heavily truncated. Ditch [1206], probably the enclosure ditch, was 1.6m wide, with a broad flat bottom, but was no more than 0.1m deep, with a fill (1207) of compact light brown sandy clay. Ditch [1204], perhaps part of an internal ditch system, was narrower but slightly deeper, at 1.2m wide by 0.20m deep, with a fill (1205) of compact light brown sandy clay mixed with stone fragments (Fig 3, Section 5 and Fig 6). No pott