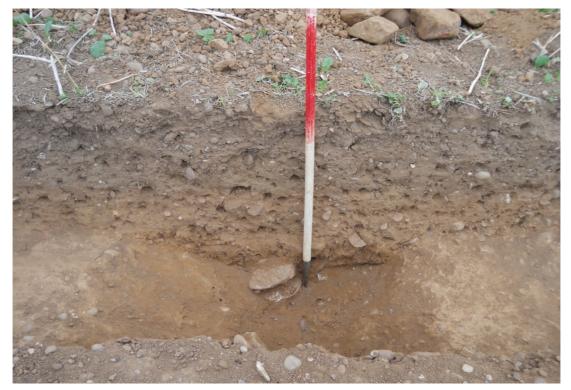

tone fragments (Fig 3, Section 5 and Fig 6). No pottery was retrieved from the fills of these ditches



Ditch [1204], looking west

Fig 6

In trench 10 the western and eastern arms of a ring ditch, 13.4m in diameter, were excavated. Ditch [1004], to the east, was 1.0m wide by 0.20m deep (Fig 3, Section 3 and Fig 7). The fill (1005), was compact light brown sand mixed with small stones and flint, which produced a few small sherds of possible Iron Age pottery. Ditch [1006], to the west, was 1.02m wide by 0.23m deep The fill (1007), was compact light brown sand mixed with small stones and flint (Fig 3, Section 4, Fig 8). After recording, the fills were excavated to the limits of the trench, but no further datable finds were recovered.



Ring ditch [1004], eastern side, looking south Fig 7



Ring ditch [1006], western side, looking north Fig 8

#### 5 THE FINDS

#### 5.1 Worked flint by Andy Chapman

From the fill (1105) of ditch [1104] there is a single flint flake. It is in a light grey vitreous flint and is hard-hammer struck, with one edge broken and the other showing irregular edge damage. It can be only broadly dated to the Neolithic/early Bronze Age.

#### 5.2 **Prehistoric pottery** by Andy Chapman

From the fill (1005) of ring ditch [1004] there are three small sherds, weighing 6g, of hand-built pottery. All three sherds are in a slightly sandy fabric, containing very fine quartz inclusions (Leicestershire Fabric Q1: Quartz Sand Temper (local)). The sherds have a grey core and inner surface and a brown outer surface. The fabric and general appearance is consistent w