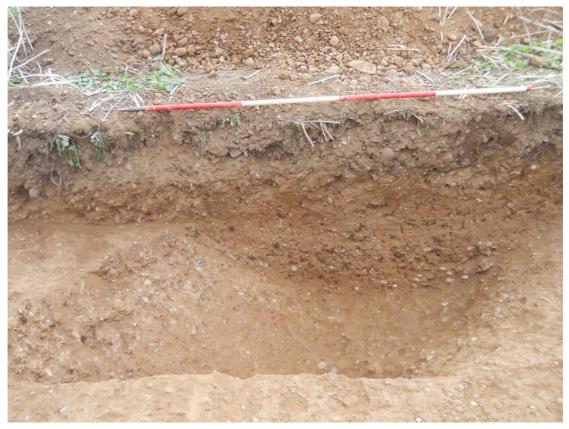

eing truncated by the current agricultural regime. Trenches 1-9 and trenches 13-16 contained no earlier archaeological features.

#### 4.2 Trenches containing archaeology

Trenches 10, 11 and 12, on the east side of the evaluation area, were the only trenches containing archaeological features (Fig 3).

The three arms of the ditch defining the sub-rectangular enclosure identified in the geophysical survey, were recorded in trenches 10, 11 and 12 (Figs 2 and 3). In trench 10, the northern arm, ditch [1008], was 1.8m wide by 0.5m deep, with a broad flat bottom and heavily eroded sides, indicating that it had been allowed to silt slowly over a prolonged period. The fills (1009) and (1010), were compact light brown sandy clay mixed with stone and flint fragments (Fig 3, Section 2 and Fig 4).



Enclosure ditch [1008], northern arm, looking south Fig 4

In trench 11 the western arm, ditch [1104], was 2.3m wide by 0.55m deep, again with a broad base and heavily eroded sides (Fig 3, Section 1 and Fig 5). The fills (1105) and (1106), were compact light brown to orange sandy clay mixed with stone. The upper fill (1105) produced a residual flint flake.



Enclosure ditch [1104], western arm looking east Fig 5

Trench 12 lay across the southern arm of the enclosure, which was indistinct on the geophysical survey. The interpretation of the geophysical survey also suggested the possible presence of other ditches in this area.

In trench 12, two ditches were located, running parallel and 3.5m apart, but both were shallow and heavily truncated. Ditch [1206], probably the enclosure ditch,