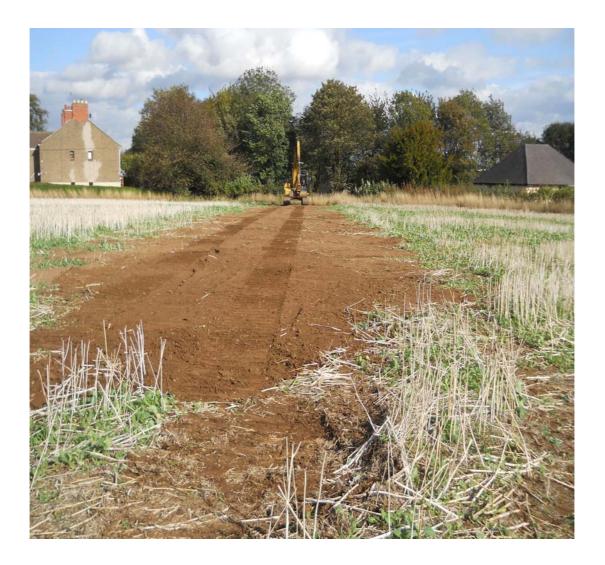

------------------------------|
| 16           | 60m x 2m<br>NW-SE            | 441926/312683                        | 148m aOD            | 0.43m,<br>147.57m aOD        |
| Context      | Context type                 | Description                          | Dimensions          | Artefacts/Samples            |
| 1601         | Topsoil                      | Mid-brown sandy<br>Ioam              | 0.23-0.32m<br>thick |                              |
| 1602         | Subsoil                      | Orange brown sandy<br>clay           | 0.07-0.13m          |                              |
| 1603         | Natural                      | Orange sand with<br>stone inclusions |                     | N/A                          |



Northamptonshire County Council

# Northamptonshire Archaeology



Northamptonshire Archaeology 2 Bolton House Wootton Hall Park Northampton NN4 8BE t. 01604 700493 f. 01604 702822 e. sparry@northamptonshire.gov.uk w. www.northantsarchaeology.co.uk





Northamptonshire County Council