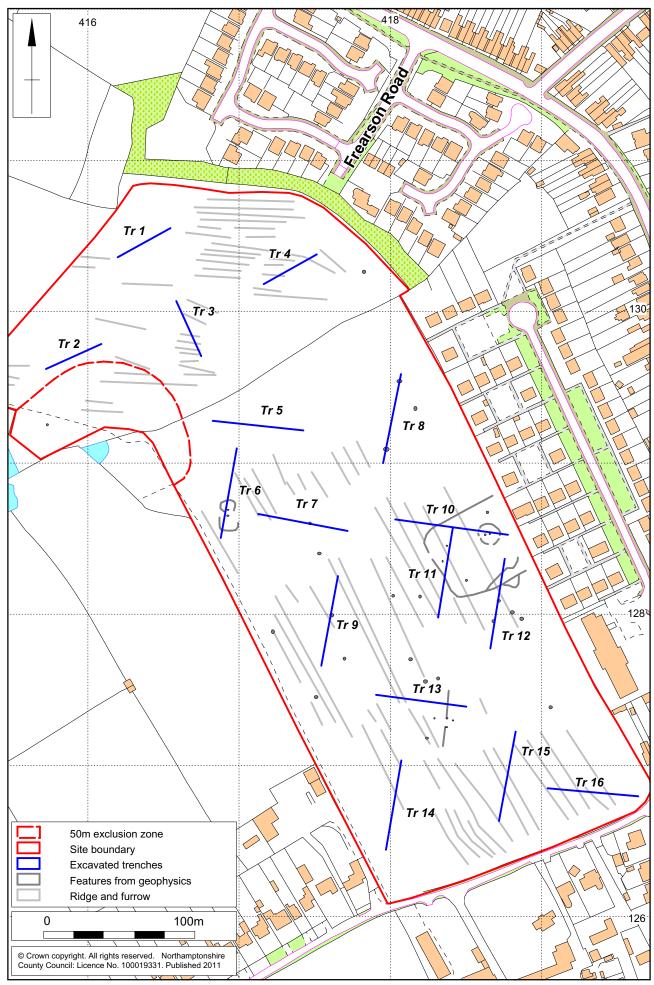

# Archaeological evaluation on land off Frearson Road, Hugglescote, Leicestershire X.A129.2011

Northamptonshire Archaeology 2 Bolton House Wootton Hall Park Northampton NN4 8BE t. 01604 700493 f. 01604 702822 e. <u>sparry@northamptonshire.gov.uk</u> w. <u>www.northantsarchaeology.co.uk</u>