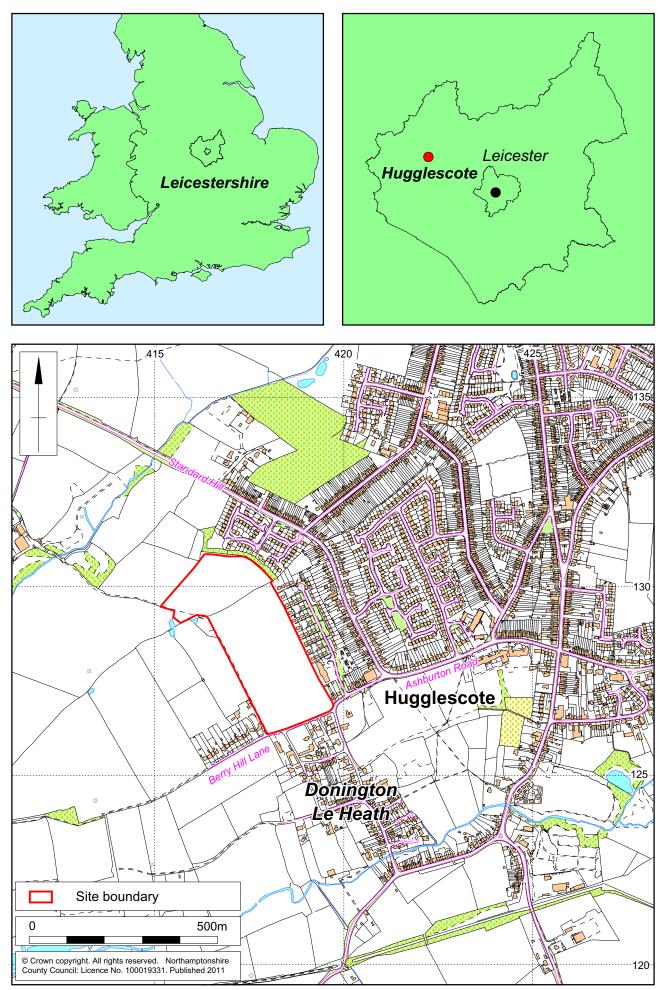

# Archaeological evaluation on land off Frearson Road, Hugglescote, Leicestershire X.A129.2011

Northamptonshire Archaeology 2 Bolton House Wootton Hall Park Northampton NN4 8BE t. 01604 700493 f. 01604 702822 e. <u>sparry@northamptonshire.gov.uk</u> w. <u>www.northantsarchaeology.co.uk</u>