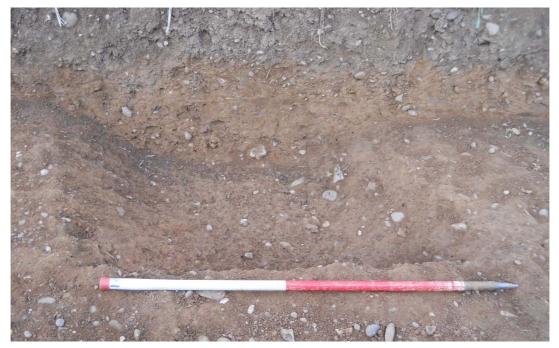

Fig 5

Trench 12 lay across the southern arm of the enclosure, which was indistinct on the geophysical survey. The interpretation of the geophysical survey also suggested the possible presence of other ditches in this area.

In trench 12, two ditches were located, running parallel and 3.5m apart, but both were shallow and heavily truncated. Ditch [1206], probably the enclosure ditch, was 1.6m wide, with a broad flat bottom, but was no more than 0.1m deep, with a fill (1207) of compact light brown sandy clay. Ditch [1204], perhaps part of an internal ditch system, was narrower but slightly deeper, at 1.2m wide by 0.20m deep, with a fill (1205) of compact light brown sandy clay mixed with stone fragments (Fig 3, Section 5 and Fig 6). No pottery was retrieved from the fills of these ditches



Ditch [1204], looking west

Fig 6

In trench 10 the western and eastern arms of a ring ditch, 13.4m in diameter, were excavated. Ditch [1004], to the east, was 1.0m wide by 0.20m deep (Fig 3, Section 3 and Fig 7). The fill (1005), was compact light brown sand mixed with small stones and flint, which produced a few small sherds of possible Iron Age pottery. Ditch [1006], to the west, was 1.02m wide by 0.23m deep The fill (1007), was compact light brown sand mixed with small stones and flint (Fig 3, Section 4, Fig 8). After recording, the fills were excavated to the limits of the trench, but no further datable finds were recovered.



Ring ditch [1004], eastern side, looking south Fig 7



Ring ditch [1006], western side, looking north Fig 8

#### 5 THE FINDS

#### 5.1 Worked flint by Andy