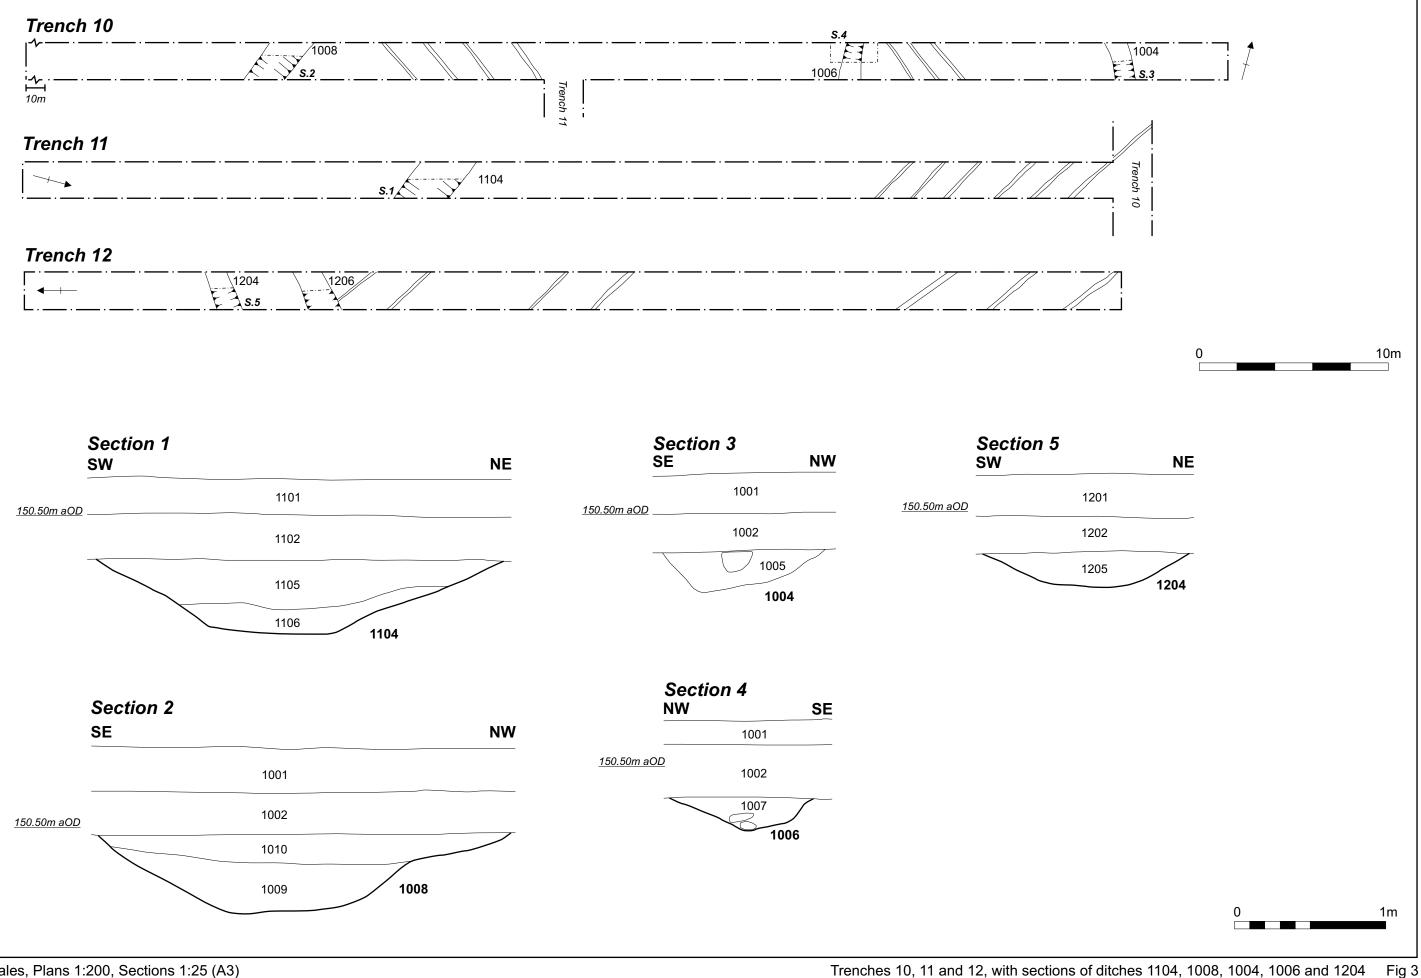

# Archaeological evaluation on land off Frearson Road, Hugglescote, Leicestershire X.A129.2011

Northamptonshire Archaeology 2 Bolton House Wootton Hall Park Northampton NN4 8BE t. 01604 700493 f. 01604 702822 e. <u>sparry@northamptonshire.gov.uk</u> w. <u>www.northantsarchaeology.co.uk</u>