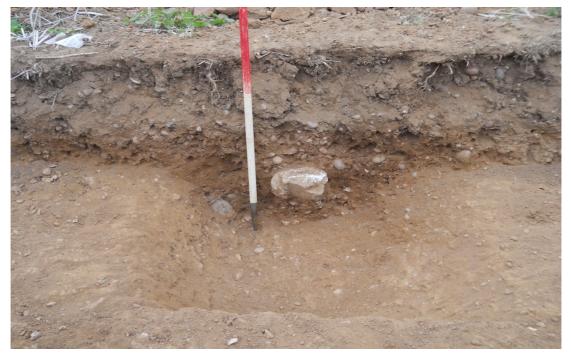

ll (1205) of compact light brown sandy clay mixed with stone fragments (Fig 3, Section 5 and Fig 6). No pottery was retrieved from the fills of these ditches



Ditch [1204], looking west

Fig 6

In trench 10 the western and eastern arms of a ring ditch, 13.4m in diameter, were excavated. Ditch [1004], to the east, was 1.0m wide by 0.20m deep (Fig 3, Section 3 and Fig 7). The fill (1005), was compact light brown sand mixed with small stones and flint, which produced a few small sherds of possible Iron Age pottery. Ditch [1006], to the west, was 1.02m wide by 0.23m deep The fill (1007), was compact light brown sand mixed with small stones and flint (Fig 3, Section 4, Fig 8). After recording, the fills were excavated to the limits of the trench, but no further datable finds were recovered.



Ring ditch [1004], eastern side, looking south Fig 7



Ring ditch [1006], western side, looking north Fig 8

#### 5 THE FINDS

#### 5.1 Worked flint by Andy Chapman

From the fill (1105) of ditch [1104] there is a single flint flake. It is in a light grey vitreous flint and is hard-hammer struck, with one edge broken and the other showing irregular edge damage. It can be only broadly dated to the Neolithic/early Bronze Age.

#### 5.2 **Prehistoric pottery** by Andy Chapman

From the fill (1005) of ring ditch [1004] there are three small sherds, weighing 6g, of hand-built pottery. All three sherds are in a slightly sandy fabric, containing very fine quartz inclusions (Leicestershire Fabric Q1: Quartz Sand Temper (local)). The sherds have a grey core and inner surface and a brown outer su