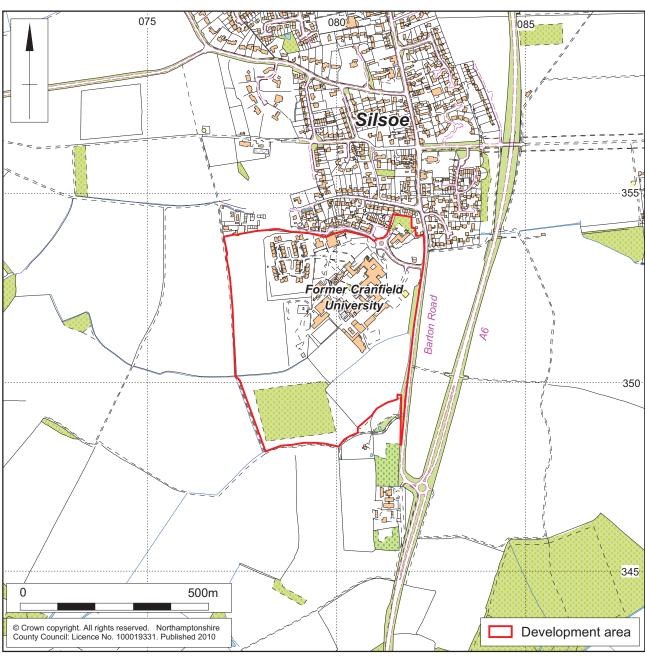

uding teeth)
- Table 3: Size of the animal bone assemblage (excluding the teeth)
- Table 4: Ageing data following teeth eruption, 10th-12th centuries
- Table 5: Minimum number of individuals (MNI), 10th-12th centuries
- Table 6: Ageing data following teeth eruption, post-medieval period
- Table 7: Minimum number of individuals (MNI), post-medieval period
- Table 8: Charred plant macrofossils and other remains

# FORMER CRANFIELD UNIVERSITY, SILSOE

# **Figures**

- Fig 1: Site location
- Fig 2: Trial trench location plan
- Fig 3: Geophysical survey interpretation
- Fig 4: Archaeological features in Trenches 3 and 4
- Fig 5: Trench 1, looking east
- Fig 6: Pit/gully [304], looking east
- Fig 7: Ditch [308], looking south
- Fig 8: Pit and ditch sections
- Fig 9: Trench 46, looking west







Scale 1:10,000 Site Location Fig 1

# ARCHAEOLOGICAL TRIAL TRENCH EVALUATION AT FORMER CRANFIELD UNIVERSITY SITE SILSOE, BEDFORDSHIRE

### Abstract

Archaeological trial excavation was undertaken by Northamptonshire Archaeology, on behalf of Bloor Homes, at the former Cranfield University Site, Silsoe, Bedfordshire. Two phases of trial trenching were undertaken following on from a geophysical survey that had not identified any definite archaeological features.

Archaeological features found in two trenches in the north-western corner of the site included boundary ditches and pits dating to the 10th-12th centuries. They may be remains of settlement activity related to West-End Road to the north of the site. Further ditches and pits were dated to the 18th century.

There were no further re