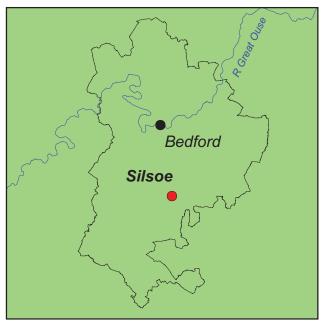

cluding teeth)
- Table 3: Size of the animal bone assemblage (excluding the teeth)
- Table 4: Ageing data following teeth eruption, 10th-12th centuries
- Table 5: Minimum number of individuals (MNI), 10th-12th centuries
- Table 6: Ageing data following teeth eruption, post-medieval period
- Table 7: Minimum number of individuals (MNI), post-medieval period
- Table 8: Charred plant macrofossils and other remains

# FORMER CRANFIELD UNIVERSITY, SILSOE

# **Figures**

- Fig 1: Site location
- Fig 2: Trial trench location plan
- Fig 3: Geophysical survey interpretation
- Fig 4: Archaeological features in Trenches 3 and 4
- Fig 5: Trench 1, looking east
- Fig 6: Pit/gully [304], looking east
- Fig 7: Ditch [308], looking south
- Fig 8: Pit and ditch sections
- Fig 9: Trench 46, looking west







Scale 1:10,000 Site Location Fig 1

# ARCHAEOLOGICAL TRIAL TRENCH EVALUATION AT FORMER CRANFIELD UNIVERSITY SITE SILSOE, BEDFORDSHIRE

### Abstract

Archaeological trial excavation was undertaken by Northamptonshire Archaeology, on behalf of Bloor Homes, at the former Cranfield University Site, Silsoe, Bedfordshire. Two phases of trial trenching were undertaken following on from a geophysical survey that had not identified any definite archaeological features.

Archaeological features found in two trenches in the north-western corner of the site included boundary ditches and pits dating to the 10th-12th centuries. They may be remains of settlement activity related to West-End Road to the north of the site. Further ditches and pits were dated to the 18th century.

There were no further