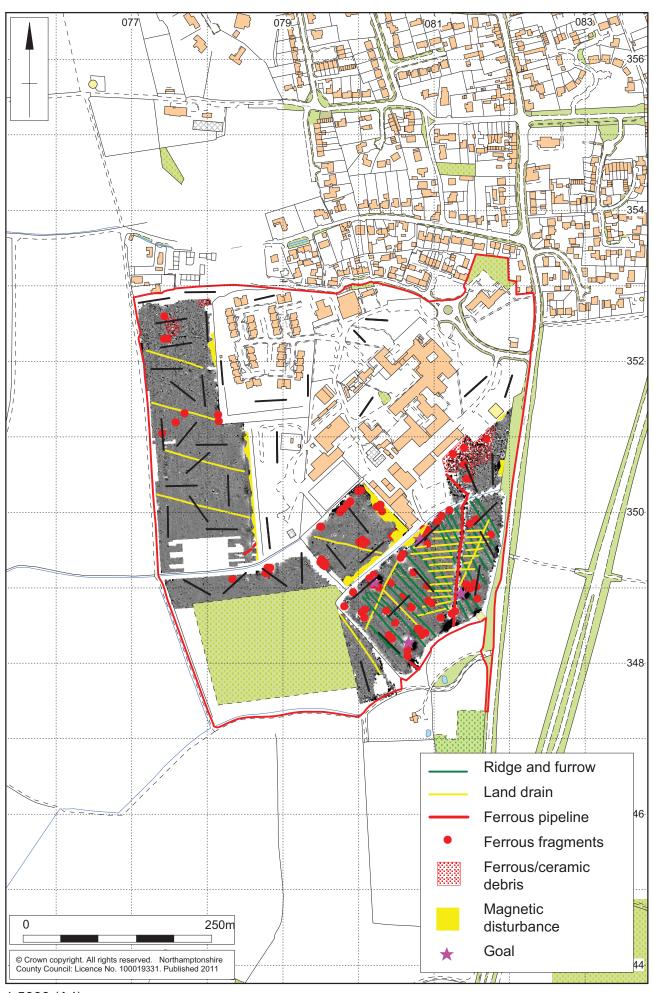

# Northamptonshire Archaeology

Archaeological trial trench evaluation at former Cranfield University site, Silsoe, Bedfordshire May-December 2011