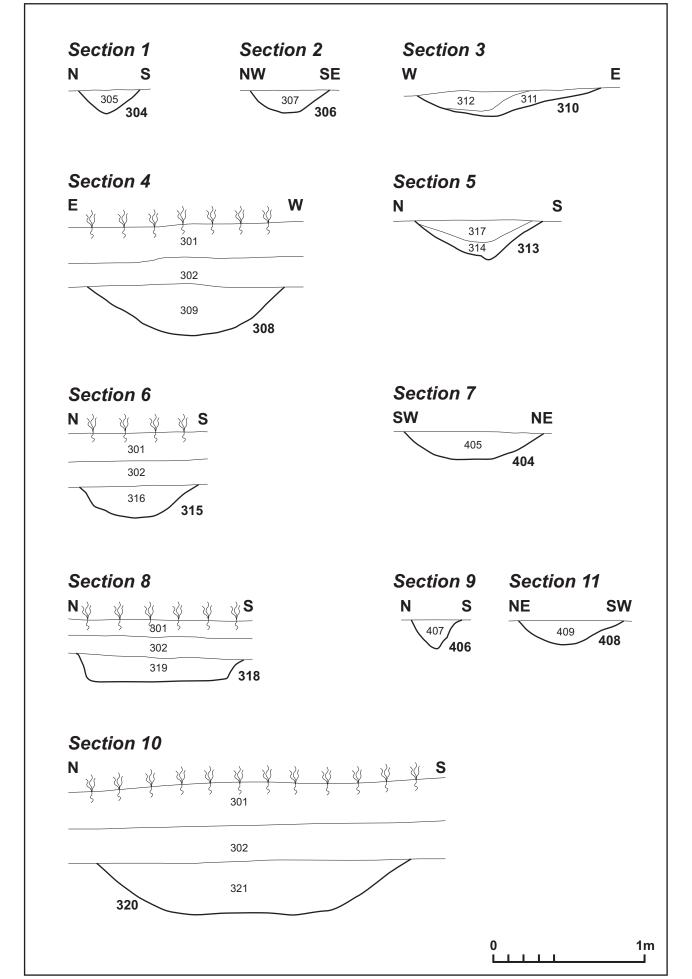

# Northamptonshire Archaeology

Archaeological trial trench evaluation at former Cranfield University site, Silsoe, Bedfordshire May-December 2011