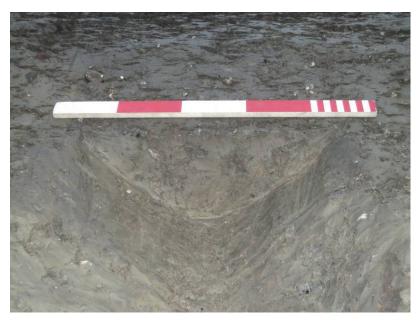

# Northamptonshire Archaeology

Archaeological trial trench evaluation at former Cranfield University site, Silsoe, Bedfordshire May-December 2011