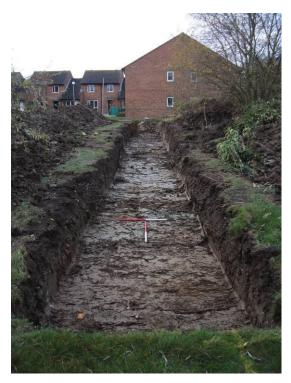

# Northamptonshire Archaeology

Archaeological trial trench evaluation at former Cranfield University site, Silsoe, Bedfordshire May-December 2011