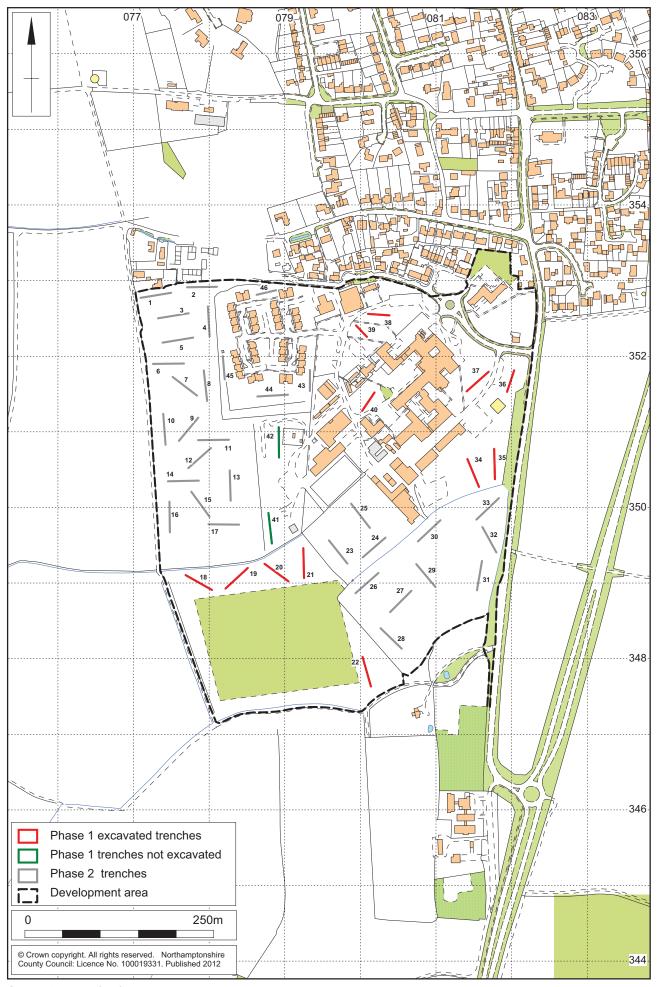

# Northamptonshire Archaeology

Archaeological trial trench evaluation at former Cranfield University site, Silsoe, Bedfordshire May-December 2011