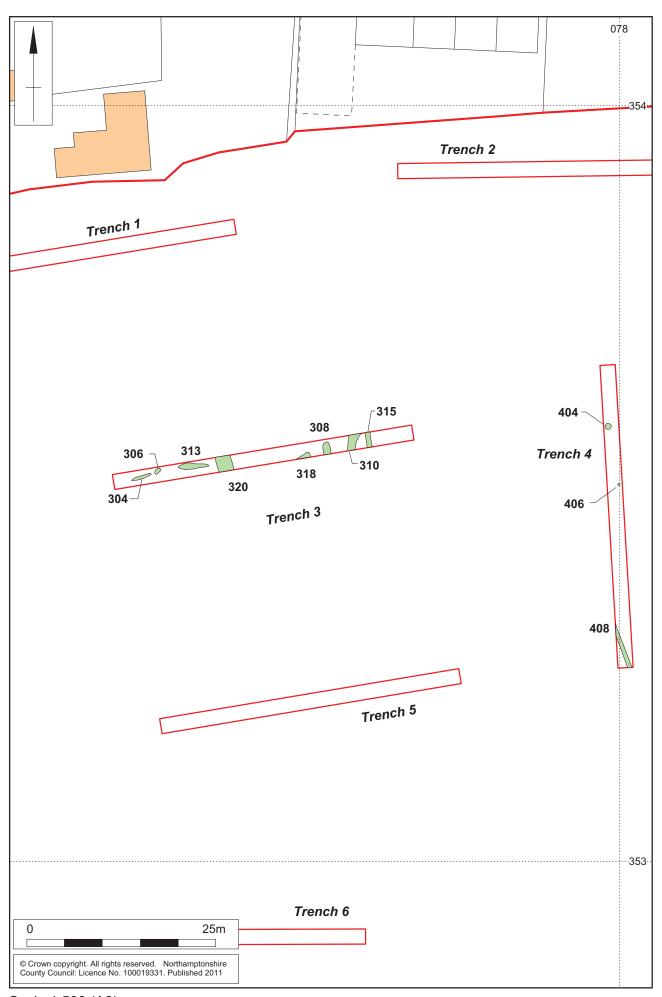

# Northamptonshire Archaeology

Archaeological trial trench evaluation at former Cranfield University site, Silsoe, Bedfordshire May-December 2011