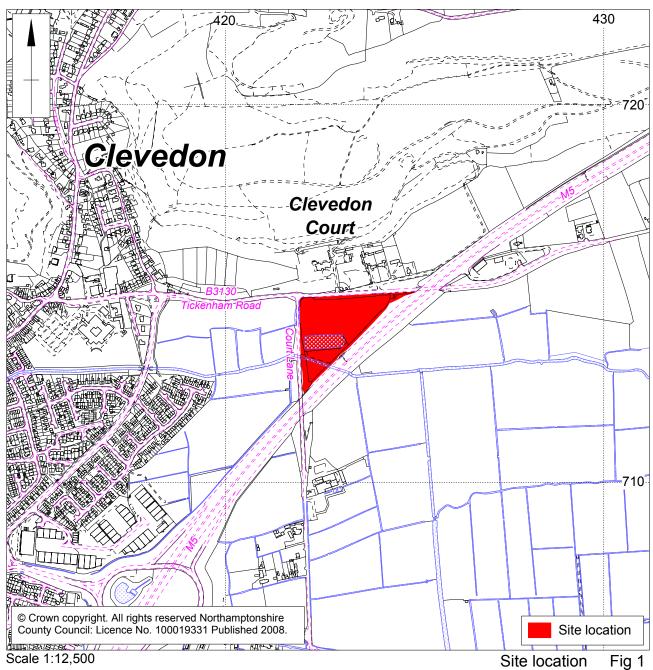

## Northamptonshire Archaeology

Archaeological watching brief
during tree-screen planting on land
to the south of Clevedon Court
North Somerset
December 2007

Ian Meadows

January 2008

Report 08/12

### CLEVEDON SITE 120, NORTH SOMERSET