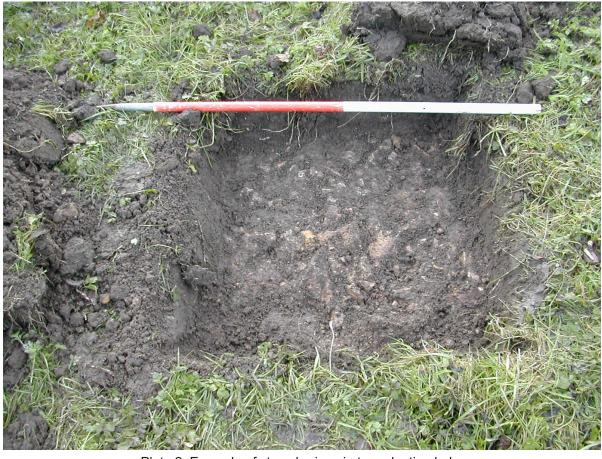

area was exposed it was clear the stone had not been laid and the pieces were not worn, suggesting that it was not intended for regular traffic. The location of the spread within the orchard area would suggest it is either a dump of loose stone or a spread of stone for a rough hard standing. This is perhaps further reflected by the occurrence of a number of clay roof tiles in one of the pits instead of the stone. With the high level of the watertable such a function is perhaps not unsurprising.

### **BIBLIOGRAPHY**

Yates, A, 2007 Archaeological Earthwork Survey, Clevedon Site 120, Somerset, Northamptonshire Archaeology Report, **07/68** 

Northamptonshire Archaeology a service of Northamptonshire County Council

January 2008











Plate 1: General view of the site, looking south.



Plate 2: Example of stony horizon in tree planting hole.