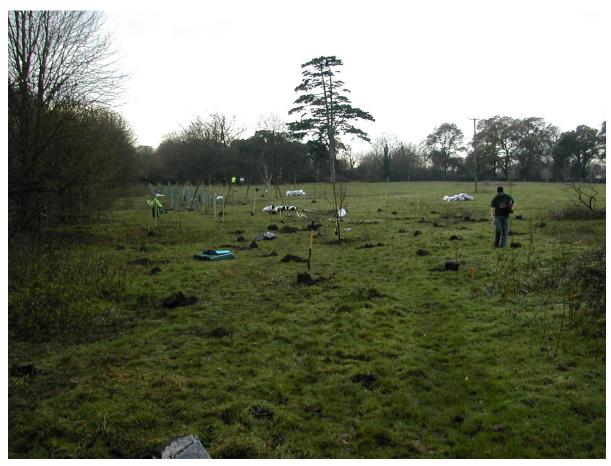

In the single pit in which an approximately 1m by 1m area was exposed it was clear the stone had not been laid and the pieces were not worn, suggesting that it was not intended for regular traffic. The location of the spread within the orchard area would suggest it is either a dump of loose stone or a spread of stone for a rough hard standing. This is perhaps further reflected by the occurrence of a number of clay roof tiles in one of the pits instead of the stone. With the high level of the watertable such a function is perhaps not unsurprising.

### **BIBLIOGRAPHY**

Yates, A, 2007 Archaeological Earthwork Survey, Clevedon Site 120, Somerset, Northamptonshire Archaeology Report, **07/68** 

Northamptonshire Archaeology a service of Northamptonshire County Council

January 2008











Plate 1: General view of the site, looking south.



Plate 2: Example of stony horizon in tree planting hole.