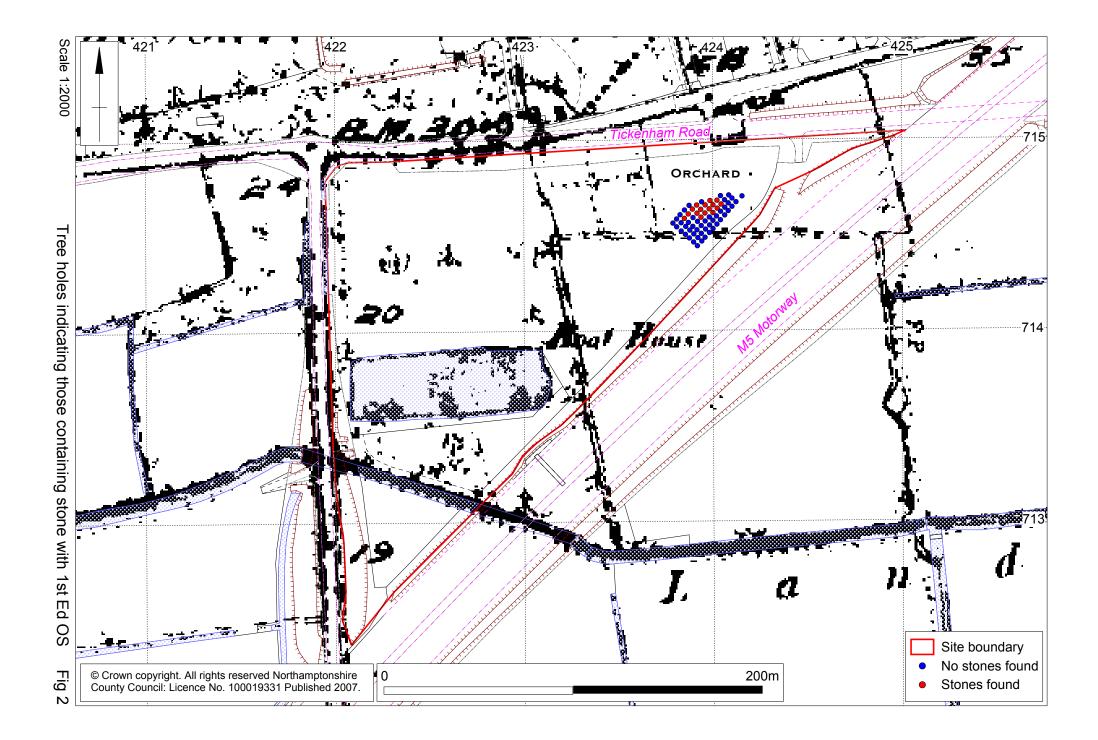

d. In the single pit in which an approximately 1m by 1m area was exposed it was clear the stone had not been laid and the pieces were not worn, suggesting that it was not intended for regular traffic. The location of the spread within the orchard area would suggest it is either a dump of loose stone or a spread of stone for a rough hard standing. This is perhaps further reflected by the occurrence of a number of clay roof tiles in one of the pits instead of the stone. With the high level of the watertable such a function is perhaps not unsurprising.

### **BIBLIOGRAPHY**

Yates, A, 2007 Archaeological Earthwork Survey, Clevedon Site 120, Somerset, Northamptonshire Archaeology Report, **07/68** 

Northamptonshire Archaeology a service of Northamptonshire County Council

January 2008











Plate 1: General view of the site, looking south.



Plate 2: Example of stony horizon in tree planting hole.