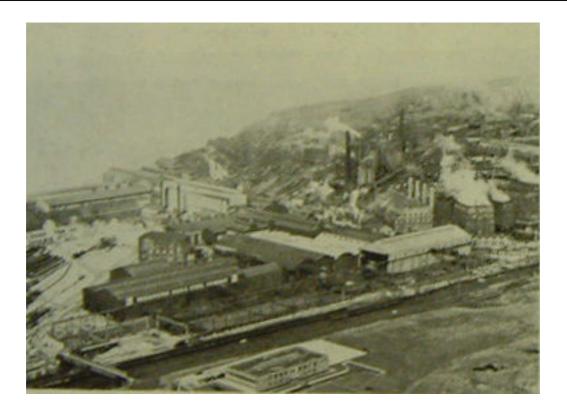

Plate 3: Aerial View of Moss Bay Ironworks from the south-east, 1958 (after Lancaster and Whittleworth 1977, 70). The Development Site can be seen in the foreground, with the rectangular building occupying what is now a car parking area.