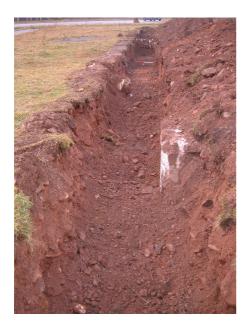

Plate 12: section in Trench 1

Plate 14: Section in Trench 2

Plate 15: General view of Trench 3

Plate 16: Section in Trench 3

Plate 17: General view of Trench 4

Plate 18: Section in Trench 4

Plate 19: General view of Trench 5