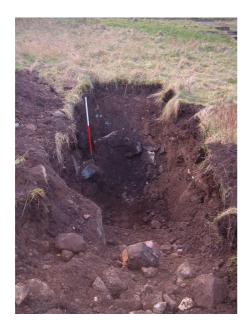

Plate 12: section in Trench 1

Plate 14: Section in Trench 2

Plate 15: General view of Trench 3

Plate 16: Section in Trench 3

Plate 17: General view of Trench 4

Plate 18: Section in Trench 4

Plate 19: General view of Trench 5

Plate 21: General view of Trench 6

Plate 20: Section in Trench 5

Plate 22: Section in Trench 6

Plate 23: General view of Trench 7

Plate 25: General view of Trench 8

Plate 24: Section in Trench 7

Plate 26: Section in Trench 8