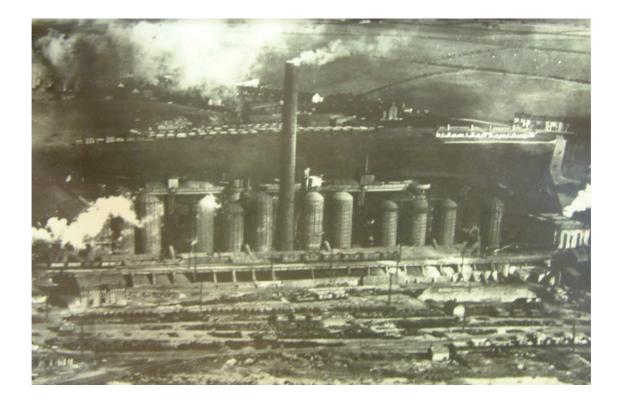

Plate 2: Aerial View of Moss Bay Ironworks from the west in 1936 (after Byers 1999, 30). The Development Site can be seen to the right of the photograph in front of the cottages, with the track leading through it on the far right.