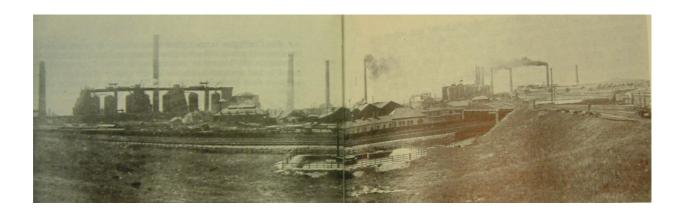

## **APPENDIX 3: PLATES**

Plate 1: Panoramic View of Moss Bay Ironworks (left) and Derwent Blast Furnaces (right) facing west, 1909 (after Lancaster and Whittleworth 1977, 66-67). The Development Site can be seen to the left of the photograph in the foreground to the left of the reservoir.