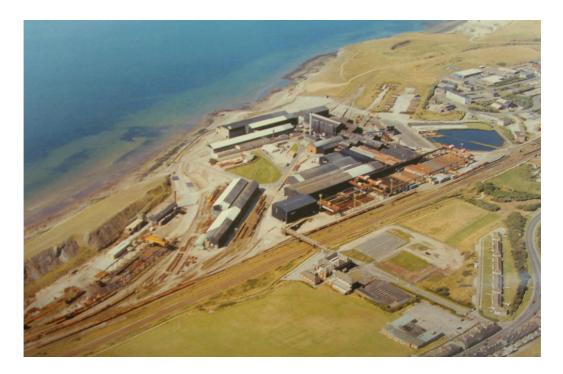

Plate 4: Aerial View of Moss Bay Ironworks from the south-east, 1999 (after Byers 1999, 29). The Development Site can be seen in the bottom right corner, with the two car parking areas either side of the track and the office buildings to the left.