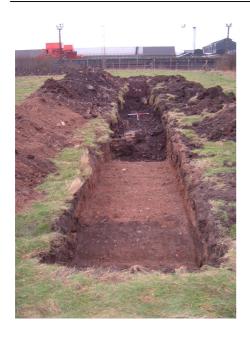

Plate 9: View of site of the former building, from track way facing north

Plate 10: View of 'Jubilee Cottages' and embankment from extant buildings

Plate 11: General view of Trench 1

Plate 13: General View of Trench 2