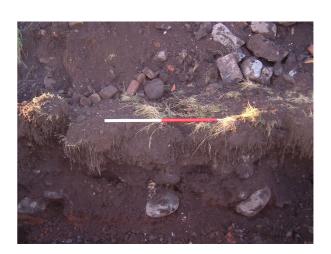

Plate 12: section in Trench 1

Plate 14: Section in Trench 2

Plate 15: General view of Trench 3

Plate 16: Section in Trench 3

Plate 17: General view of Trench 4

Plate 18: Section in Trench 4

Plate 19: General view of Trench 5