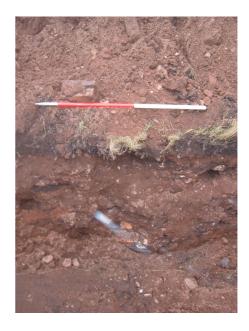

Plate 12: section in Trench 1

Plate 14: Section in Trench 2

Plate 15: General view of Trench 3

Plate 16: Section in Trench 3

Plate 17: General view of Trench 4

Plate 18: Section in Trench 4

Plate 19: General view of Trench 5