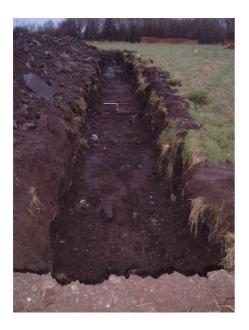

Plate 12: section in Trench 1

Plate 14: Section in Trench 2

Plate 15: General view of Trench 3

Plate 16: Section in Trench 3

Plate 17: General view of Trench 4

Plate 18: Section in Trench 4

Plate 19: General view of Trench 5