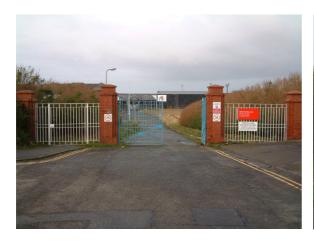

Plate 5: Entrance to Development Site

Plate 6: View of track way leading to bridge over the railway lines

Plate 7: View of extant office buildings

Plate 8: View of the evaluation area from north-eastern corner, facing south