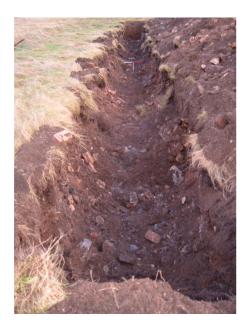

Plate 9: View of site of the former building, from track way facing north

Plate 10: View of 'Jubilee Cottages' and embankment from extant buildings

Plate 11: General view of Trench 1

Plate 13: General View of Trench 2