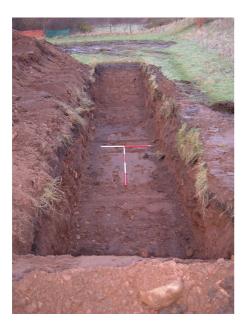

Plate 12: section in Trench 1

Plate 14: Section in Trench 2

Plate 15: General view of Trench 3

Plate 16: Section in Trench 3

Plate 17: General view of Trench 4

Plate 18: Section in Trench 4

Plate 19: General view of Trench 5