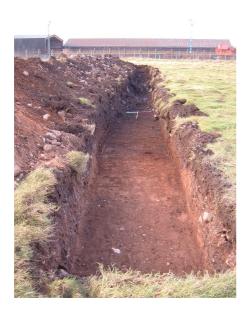

Plate 9: View of site of the former building, from track way facing north

Plate 10: View of 'Jubilee Cottages' and embankment from extant buildings

Plate 11: General view of Trench 1

Plate 13: General View of Trench 2