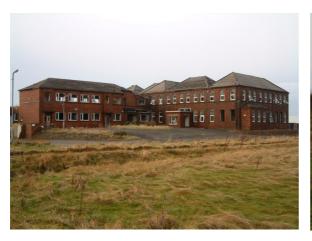

Plate 5: Entrance to Development Site

Plate 6: View of track way leading to bridge over the railway lines

Plate 7: View of extant office buildings

Plate 8: View of the evaluation area from north-eastern corner, facing south