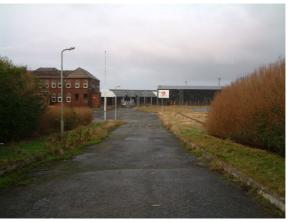

Plate 5: Entrance to Development Site

Plate 6: View of track way leading to bridge over the railway lines

Plate 7: View of extant office buildings

Plate 8: View of the evaluation area from north-eastern corner, facing south