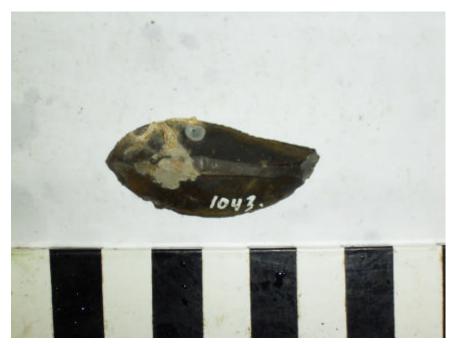

18 March 2004 Page 270 of 298

| CAT. NO. 1043 TYPE | Natural flint     |               | MATERIA   | L Ignore  |    |
|--------------------|-------------------|---------------|-----------|-----------|----|
| DATE FROM Ignore   |                   | то            | Ignore    |           |    |
|                    |                   |               |           |           |    |
| PROVENANCE         | 2 Solent          |               |           |           |    |
| CHART NO.          |                   |               |           |           |    |
| PROVENANCE 1       | Unprovenanced     | Solent. Untra | ced in MW | catalogue |    |
| PROVENANCE 2       |                   |               |           |           |    |
| PROVENANCE 3       |                   |               |           |           |    |
|                    |                   |               |           |           |    |
| FINDER NAME        |                   |               |           |           |    |
| FIND CAUSE         |                   |               |           |           |    |
| FIND DATE          |                   |               |           |           |    |
|                    |                   |               |           |           |    |
| COMPLETENESS       | Ignore            |               |           |           |    |
| CONDITION          | Ignore            |               |           |           |    |
| PATINATION         | Ignore            |               |           |           |    |
| LENGTH WID         | тн                | THICKNESS     | 3         | WEIGHT    |    |
| DESCRIPTION        | Pot lid fracture. |               |           |           |    |
|                    |                   |               |           | ·         |    |
| PHOTO NO.          | R0010253          | Pł            | HOTOGRAI  | PHER MI   | НТ |