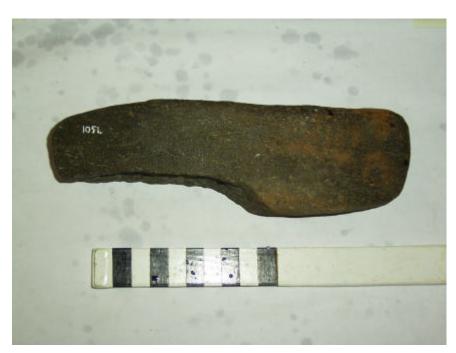

18 March 2004 Page 275 of 298

| CAT. NO. 1048 TYPE  | Tranchet axe           |             | MATERIAL          | Flint      |
|---------------------|------------------------|-------------|-------------------|------------|
| DATE FROM Mesolithi | ic                     | TO M        | <b>Iesolithic</b> |            |
|                     |                        |             |                   |            |
| PROVENANCE          | 2 Solent               |             |                   |            |
| CHART NO.           |                        |             |                   |            |
| PROVENANCE 1        | Unprovenanced Soler    | nt. Untrace | ed in MW cata     | alogue     |
| PROVENANCE 2        |                        |             |                   |            |
| PROVENANCE 3        |                        |             |                   |            |
|                     |                        |             |                   |            |
| FINDER NAME         |                        |             |                   |            |
| FIND CAUSE          |                        |             |                   |            |
| FIND DATE           |                        |             |                   |            |
|                     |                        |             |                   |            |
| COMPLETENESS        | Yes                    |             |                   |            |
| CONDITION           | Sharp                  |             |                   |            |
| PATINATION          | Unpatinated            |             |                   |            |
| LENGTH 171 WID      | TH 47 THIC             | CKNESS      | 37 <b>W</b>       | EIGHT 349  |
| DESCRIPTION         | Natural cylinder of fl | int bifacia | lly finished at   | one end by |
|                     | tranchet blow. Butt e  | nd almost   | totally unwor     | ked.       |
|                     |                        |             |                   |            |
| PHOTO NO.           | R0010241               | PH          | OTOGRAPHE         | ER MHT     |