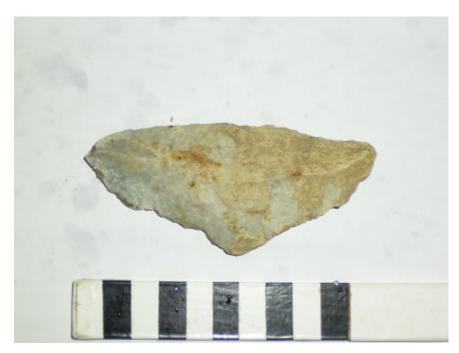

18 March 2004 Page 248 of 298

| CAT. NO. 1021 TYPE  | Blade                  |           | MATERIAL Flint           |
|---------------------|------------------------|-----------|--------------------------|
| DATE FROM Late Glad | cial                   | го [      | Neolithic                |
|                     |                        | _         |                          |
| PROVENANCE          | 2 Solent               |           |                          |
| CHART NO.           |                        |           |                          |
| PROVENANCE 1        | Unprovenanced Solent   | . Untra   | ced in MW catalogue      |
| PROVENANCE 2        |                        |           |                          |
| PROVENANCE 3        |                        |           |                          |
|                     |                        |           |                          |
| FINDER NAME         |                        |           |                          |
| FIND CAUSE          |                        |           |                          |
| FIND DATE           |                        |           |                          |
|                     |                        |           |                          |
| COMPLETENESS        | Broken                 |           |                          |
| CONDITION           | Sharp                  |           |                          |
| PATINATION          | Unpatinated            |           |                          |
| LENGTH 60 WID       | TH 20 THIC             | KNESS     | 11 <b>WEIGHT</b> 15      |
| DESCRIPTION         | Miscellaneous blade. V | rirtually | y free of marine growth. |
|                     |                        |           |                          |
| PHOTO NO.           | R0010195               | Pł        | HOTOGRAPHER MHT          |