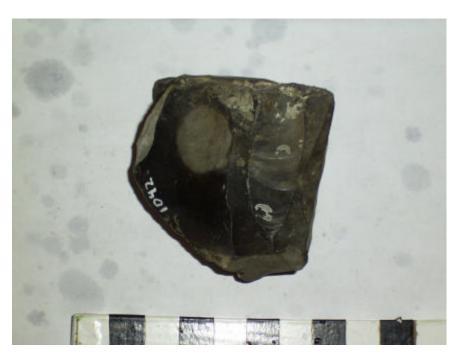

|                |               |           |     |
| CONDITION          | Slightly rolled  |                |               |           |     |
| PATINATION         | Unpatinated      |                |               |           |     |
| LENGTH 60 WID      | <b>TH</b> 46     | THICKNESS      | 62            | WEIGHT    | 165 |
| DESCRIPTION        | Single platform  |                |               |           |     |
|                    | (possibly rejuve |                | •             | •         | у   |
|                    | unmodified. Fla  | king angle nov | v quite steep | ).        |     |
| PHOTO NO.          | R0010240         | п              | HOTOGRAI      | PHER MI   | ır  |
| PHOTO NO.          | K0010240         |                | TOTOGRAI      | THER MI   | 11  |



18 March 2004 Page 270 of 298

| CAT. NO. 1043 TYPE | Natural flint     |               | MATERIA   | L Ignore  |    |
|--------------------|-------------------|---------------|-----------|-----------|----|
| DATE FROM Ignore   |                   | то            | Ignore    |           |    |
|                    |                   |               |           |           |    |
| PROVENANCE         | 2 Solent          |               |           |           |    |
| CHART NO.          |                   |               |           |           |    |
| PROVENANCE 1       | Unprovenanced     | Solent. Untra | ced in MW | catalogue |    |
| PROVENANCE 2       |                   |               |           |           |    |
| PROVENANCE 3       |                   |               |