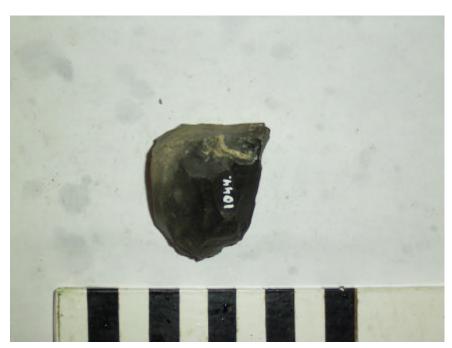

18 March 2004 Page 267 of 298

| CAT. NO. 1040 TYPE | Natural flint   | ;               | MATERIA   | L Ignore  |    |
|--------------------|-----------------|-----------------|-----------|-----------|----|
| DATE FROM Ignore   |                 | то              | Ignore    |           |    |
|                    |                 |                 |           |           |    |
| PROVENANCE         | 2 Solent        |                 |           |           |    |
| CHART NO.          |                 |                 |           |           |    |
| PROVENANCE 1       | Unprovenance    | l Solent. Untra | ced in MW | catalogue |    |
| PROVENANCE 2       |                 |                 |           |           |    |
| PROVENANCE 3       |                 |                 |           |           |    |
|                    |                 |                 |           |           |    |
| FINDER NAME        |                 |                 |           |           |    |
| FIND CAUSE         |                 |                 |           |           |    |
| FIND DATE          |                 |                 |           |           |    |
|                    |                 |                 |           |           |    |
| COMPLETENESS       | Ignore          |                 |           |           |    |
| CONDITION          | Ignore          |                 |           |           |    |
| PATINATION         | Ignore          |                 |           |           |    |
| LENGTH WID         | тн              | THICKNESS       | ;         | WEIGHT    |    |
| DESCRIPTION        | Natural piece u | nworked flint   |           |           |    |
|                    |                 |                 |           |           |    |
| PHOTO NO.          | R0010202        | Pl              | HOTOGRAF  | PHER MI   | HT |