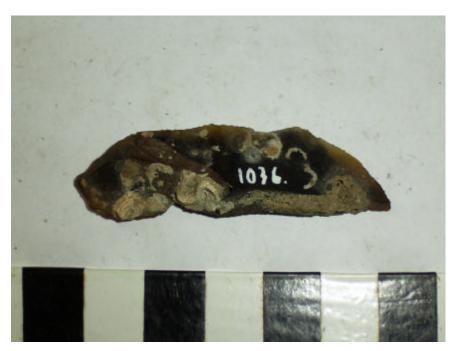

18 March 2004 Page 263 of 298

| CAT. NO. 1036 TYPE                                          | Blade                                | MATERIAL Flint             |
|-------------------------------------------------------------|--------------------------------------|----------------------------|
| DATE FROM Early Mo                                          | esolithic TO                         | Early Neolithic            |
| PROVENANCE CHART NO. PROVENANCE 1 PROVENANCE 2 PROVENANCE 3 | 2 Solent Unprovenanced Solent. Untra |                            |
| FINDER NAME FIND CAUSE FIND DATE                            |                                      |                            |
| COMPLETENESS                                                | Yes                                  |                            |
| CONDITION                                                   | Sharp                                |                            |
| PATINATION                                                  | Unpatinated                          |                            |
| LENGTH 55 WID                                               | TH 16 THICKNESS                      | 7         WEIGHT         3 |
| DESCRIPTION                                                 | Undiagnostic miscellaneous te        | eriary blade.              |
| РНОТО NO.                                                   | R0010198 PI                          | HOTOGRAPHER MHT            |