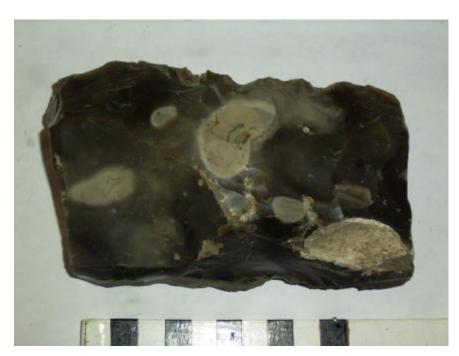

18 March 2004 Page 280 of 298

| CAT. NO. 1053 TYPE    | Tranchet axe/pick                         |              | MATERIAL      | Flint     |     |
|-----------------------|-------------------------------------------|--------------|---------------|-----------|-----|
| DATE FROM Mesolithic  |                                           | TO M         | esolithic     |           |     |
|                       |                                           |              |               |           |     |
| PROVENANCE            | 2 Solent                                  |              |               |           |     |
| CHART NO.             |                                           |              |               |           |     |
| PROVENANCE 1          | nprovenanced Soler                        | nt. Untraced | d in MW cata  | logue     |     |
| PROVENANCE 2          |                                           |              |               |           |     |
| PROVENANCE 3          |                                           |              |               |           |     |
|                       |                                           |              |               |           |     |
| FINDER NAME           |                                           |              |               |           |     |
| FIND CAUSE            |                                           |              |               |           |     |
| FIND DATE             |                                           |              |               |           |     |
| _                     |                                           |              |               |           |     |
| COMPLETENESS Ye       | es                                        |              |               |           |     |
| CONDITION             | harp                                      |              |               |           |     |
| PATINATION U          | npatinated                                |              |               |           |     |
| LENGTH 170 WIDTH      | 1 56 THIC                                 | KNESS        | 44 <b>W</b> I | EIGHT     | 502 |
| <b>DESCRIPTION</b> Tr | ranchet axe (not sha                      | rpened by    | side-struck b | low)/pick | -   |
|                       | narpened by blow fr                       |              |               |           |     |
|                       | odule. Thick oval se<br>ome from Stanswoo |              |               |           | ave |
|                       | me nom stanswoo                           | a Day (Sie   | ven winte per | is comm)  |     |
| PHOTO NO.             | 0010263                                   | PHC          | TOGRAPHE      | ER MI     | łΤ  |