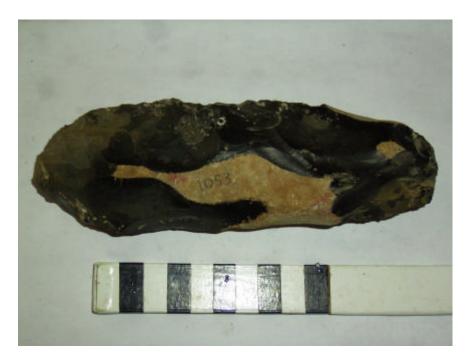

18 March 2004 Page 281 of 298

| CAT. NO. 1054 TYPE                             | Tranchet axe                |             | MATERIAL Flint                                                 |
|------------------------------------------------|-----------------------------|-------------|----------------------------------------------------------------|
| DATE FROM Mesolith                             | ic                          | TO N        | Mesolithic                                                     |
| PROVENANCE CHART NO. PROVENANCE 1 PROVENANCE 2 | 2 Solent Unprovenanced Sole | nt. Untrac  | eed in MW catalogue                                            |
| PROVENANCE 3                                   |                             |             |                                                                |
| FINDER NAME FIND CAUSE FIND DATE               |                             |             |                                                                |
| COMPLETENESS                                   | Yes                         |             |                                                                |
| CONDITION                                      | Slightly rolled             |             |                                                                |
| PATINATION                                     | Unpatinated                 |             |                                                                |
| LENGTH 123 WID                                 | TH 39 TH                    | CKNESS      | 32 <b>WEIGHT</b> 179                                           |
| DESCRIPTION                                    | _                           | all over ex | axe, probably made on elongate xcept tip of butt. Sharpened by |
| PHOTO NO.                                      | R0010262                    | PH          | HOTOGRAPHER MHT                                                |