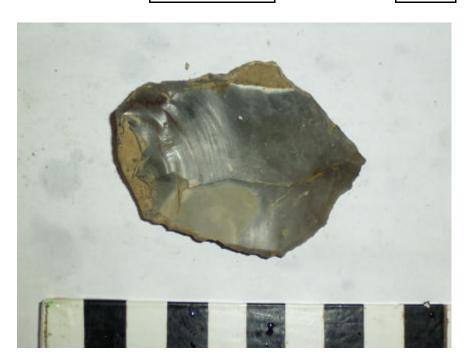

| CAT. NO. 1019 TYPE Blade            | MATERIAL Flint                            |
|-------------------------------------|-------------------------------------------|
| DATE FROM Late Glacial              | TO Early Mesolithic                       |
|                                     |                                           |
| PROVENANCE 2 Solent                 |                                           |
| CHART NO.                           |                                           |
| PROVENANCE 1 Unprovenanced          | Solent. Untraced in MW catalogue          |
| PROVENANCE 2                        |                                           |
| PROVENANCE 3                        |                                           |
|                                     |                                           |
| FINDER NAME                         |                                           |
| FIND CAUSE                          |                                           |
| FIND DATE                           |                                           |
|                                     |                                           |
| COMPLETENESS Yes                    |                                           |
| CONDITION Sharp                     |                                           |
| PATINATION Unpatinated              |                                           |
| <b>LENGTH</b> 99 <b>WIDTH</b> 30    | THICKNESS 12 WEIGHT 32                    |
| <b>DESCRIPTION</b> Naturally backet | d blade from opposed platform blade core. |
| Abraded soft ha                     | ımmer butt.                               |
|                                     |                                           |
| <b>PHOTO NO.</b> R0010184           | <b>PHOTOGRAPHER</b> MHT                   |