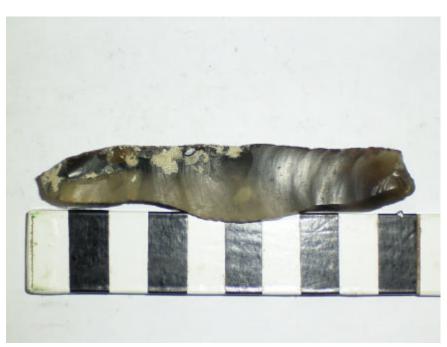

18 March 2004 Page 261 of 298

| CAT. NO. 1034 TYPE | Blade                     | MATERIAL           | Flint       |
|--------------------|---------------------------|--------------------|-------------|
| DATE FROM Early Me | solithic                  | Early Neolitl      | nic         |
|                    |                           |                    |             |
| PROVENANCE         | 2 Solent                  |                    |             |
| CHART NO.          |                           |                    |             |
| PROVENANCE 1       | Unprovenanced Solent. U   | Intraced in MW ca  | talogue     |
| PROVENANCE 2       |                           |                    |             |
| PROVENANCE 3       |                           |                    |             |
|                    |                           |                    |             |
| FINDER NAME        |                           |                    |             |
| FIND CAUSE         |                           |                    |             |
| FIND DATE          |                           |                    |             |
|                    |                           |                    |             |
| COMPLETENESS       | Yes                       |                    |             |
| CONDITION          | Mint                      |                    |             |
| PATINATION         | Unpatinated               |                    |             |
| LENGTH 59 WID      | TH 15 THICKN              | IESS 4 V           | VEIGHT 5    |
| DESCRIPTION        | Tertiary blade from singl | e platform core. A | braded butt |
|                    |                           | •                  |             |
| PHOTO NO.          | R0010219                  | PHOTOGRAPH         | HER MHT     |