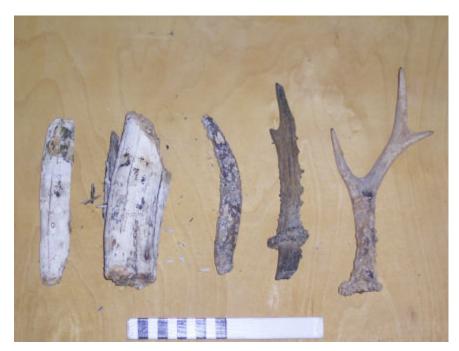

18 March 2004 Page 285 of 298

| CAT. NO. 1058 TYPE                                          | Tusk                                  | MATERIAL Ivory     |
|-------------------------------------------------------------|---------------------------------------|--------------------|
| DATE FROM                                                   | ТО                                    |                    |
| PROVENANCE CHART NO. PROVENANCE 1 PROVENANCE 2 PROVENANCE 3 | 2 Solent Unprovenanced Solent. Untrac | ed in MW catalogue |
| FINDER NAME FIND CAUSE FIND DATE                            |                                       |                    |
| COMPLETENESS CONDITION PATINATION LENGTH WID DESCRIPTION    | TH THICKNESS 2 fragments of tusk.     | WEIGHT             |
| PHOTO NO.                                                   | R0010169 PH                           | OTOGRAPHER MHT     |