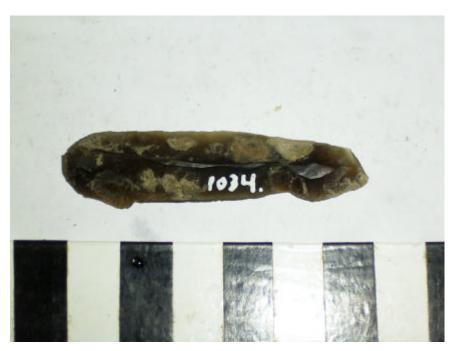

18 March 2004 Page 261 of 298

| CAT. NO. 1034 TYPE | Blade                     | MATERIAL           | Flint       |
|--------------------|---------------------------|--------------------|-------------|
| DATE FROM Early Me | solithic                  | Early Neolitl      | nic         |
|                    |                           |                    |             |
| PROVENANCE         | 2 Solent                  |                    |             |
| CHART NO.          |                           |                    |             |
| PROVENANCE 1       | Unprovenanced Solent. U   | Intraced in MW ca  | talogue     |
| PROVENANCE 2       |                           |                    |             |
| PROVENANCE 3       |                           |                    |             |
|                    |                           |                    |             |
| FINDER NAME        |                           |                    |             |
| FIND CAUSE         |                           |                    |             |
| FIND DATE          |                           |                    |             |
|                    |                           |                    |             |
| COMPLETENESS       | Yes                       |                    |             |
| CONDITION          | Mint                      |                    |             |
| PATINATION         | Unpatinated               |                    |             |
| LENGTH 59 WID      | TH 15 THICKN              | IESS 4 V           | VEIGHT 5    |
| DESCRIPTION        | Tertiary blade from singl | e platform core. A | braded butt |
|                    |                           | •                  |             |
| PHOTO NO.          | R0010219                  | PHOTOGRAPH         | HER MHT     |