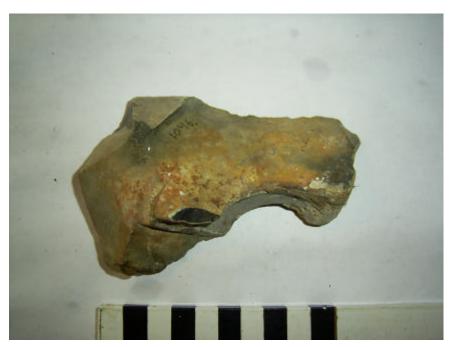

18 March 2004 Page 271 of 298

| CAT. NO. 1044 TYPE                                          | Blade core                      |             | MATERIAL      | Flint     |
|-------------------------------------------------------------|---------------------------------|-------------|---------------|-----------|
| DATE FROM Early Me                                          | esolithc                        | TO E        | arly Neolithi | ic        |
| PROVENANCE CHART NO. PROVENANCE 1 PROVENANCE 2 PROVENANCE 3 | 2 Solent Unprovenanced Sole     | nt. Untrace | ed in MW cata | alogue    |
| FINDER NAME FIND CAUSE FIND DATE                            |                                 |             |               |           |
| COMPLETENESS CONDITION PATINATION                           | Yes Sharp Unpatinated           |             |               |           |
| LENGTH 43 WID                                               |                                 | CKNESS      |               | TEIGHT 73 |
|                                                             | Abraded platform. Fl rejection. | -           |               | -         |
| PHOTO NO.                                                   | R0010252                        | PH          | OTOGRAPHE     | ER MHT    |