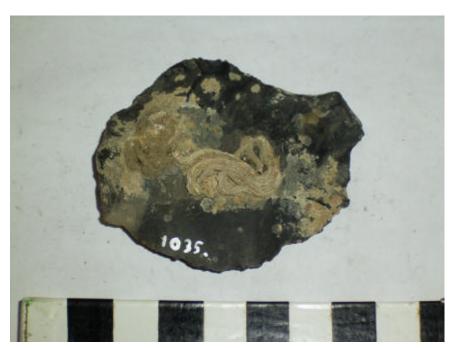

18 March 2004 Page 262 of 298

| CAT. NO. 1035 TYPE                                          | Flake                                         |             | MATERIAL Flint     |     |
|-------------------------------------------------------------|-----------------------------------------------|-------------|--------------------|-----|
| DATE FROM Late Glad                                         | cial                                          | TO N        | eolithic           |     |
| PROVENANCE CHART NO. PROVENANCE 1 PROVENANCE 2 PROVENANCE 3 | 2 Solent Unprovenanced Sole                   | nt. Untrace | ed in MW catalogue |     |
| FINDER NAME FIND CAUSE FIND DATE                            |                                               |             |                    |     |
| COMPLETENESS<br>CONDITION                                   | Yes<br>Sharp                                  |             |                    |     |
| PATINATION                                                  | Unpatinated                                   |             |                    |     |
| LENGTH 60 WID                                               | TH 51 THE                                     | CKNESS      | 12 WEIGHT          | 31  |
| DESCRIPTION                                                 | Miscellaneous core t<br>core. Abraded butt, s | -           |                    |     |
|                                                             | Neolithic).                                   |             | -                  |     |
| PHOTO NO.                                                   | R0010206                                      | PH          | OTOGRAPHER         | МНТ |