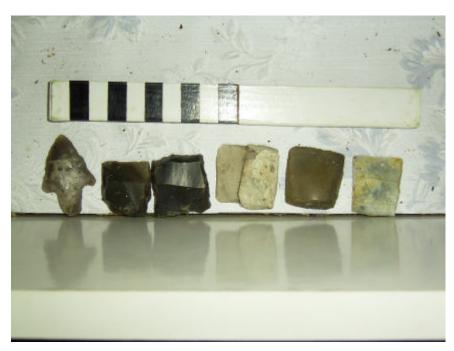

| CAT. NO. 1019 TYPE Blade            | MATERIAL Flint                            |
|-------------------------------------|-------------------------------------------|
| DATE FROM Late Glacial              | TO Early Mesolithic                       |
|                                     |                                           |
| PROVENANCE 2 Solent                 |                                           |
| CHART NO.                           |                                           |
| PROVENANCE 1 Unprovenanced          | Solent. Untraced in MW catalogue          |
| PROVENANCE 2                        |                                           |
| PROVENANCE 3                        |                                           |
|                                     |                                           |
| FINDER NAME                         |                                           |
| FIND CAUSE                          |                                           |
| FIND DATE                           |                                           |
|                                     |                                           |
| COMPLETENESS Yes                    |                                           |
| CONDITION Sharp                     |                                           |
| PATINATION Unpatinated              |                                           |
| <b>LENGTH</b> 99 <b>WIDTH</b> 30    | THICKNESS 12 WEIGHT 32                    |
| <b>DESCRIPTION</b> Naturally backet | d blade from opposed platform blade core. |
| Abraded soft ha                     | ımmer butt.                               |
|                                     |                                           |
| <b>PHOTO NO.</b> R0010184           | <b>PHOTOGRAPHER</b> MHT                   |

18 March 2004 Page 247 of 298

| CAT. NO. 1020 TYPE F                                        | lake                           |       | MATERIAL Flir       | nt    |
|-------------------------------------------------------------|--------------------------------|-------|---------------------|-------|
| DATE FROM Late Glacial                                      | Т                              | o [   | Neolithic           |       |
| PROVENANCE CHART NO. PROVENANCE 1 PROVENANCE 2 PROVENANCE 3 | 2 Solent approvenanced Solent. | Untra | ced in MW catalogue | e     |
| FINDER NAME FIND CAUSE FIND DATE                            |                                |       |                     |       |
| PATINATION Un LENGTH 70 WIDTH                               | arp<br>npatinated              |       |                     | IT 32 |
| PHOTO NO.                                                   | 0010199                        | Pł    | HOTOGRAPHER         | MHT   |

18 March 2004 Page 248 of 298

| CAT. NO. 1021 TYPE  | Blade                  |           | MATERIAL Flint           |
|---------------------|------------------------|-----------|--------------------------|
| DATE FROM Late Glad | cial                   | го [      | Neolithic                |
|                     |                        | _         |                          |
| PROVENANCE          | 2 Solent               |           |                          |
| CHART NO.           |                        |           |                          |
| PROVENANCE 1        | Unprovenanced Solent   | . Untra   | ced in MW catalogue      |
| PROVENANCE 2        |                        |           |                          |
| PROVENANCE 3        |                        |           |                          |
|                     |                        |           |                          |
| FINDER NAME         |                        |           |                          |
| FIND CAUSE          |                        |           |                          |
| FIND DATE           |                        |           |                          |
|                     |                        |           |                          |
| COMPLETENESS        | Broken                 |           |                          |
| CONDITION           | Sharp                  |           |                          |
| PATINATION          | Unpatinated            |           |                          |
| LENGTH 60 WID       | TH 20 THIC             | KNESS     | 11 <b>WEIGHT</b> 15      |
| DESCRIPTION         | Miscellaneous blade. V | rirtually | y free of marine growth. |
|                     |                        |           |                          |
| PHOTO NO.           | R0010195               | Pł        | HOTOGRAPHER MHT          |

18 March 2004 Page 249 of 298

| CAT. NO. 1022 TYP  | E Blade                        | MATERIAL Flint              |
|--------------------|--------------------------------|-----------------------------|
| DATE FROM Late Gla | ncial TO                       | Early Mesolithic            |
| PROVENANCE         | 2 Solent                       |                             |
|                    | 2 Solent                       |                             |
| CHART NO.          |                                |                             |
| PROVENANCE 1       | Unprovenanced Solent. Untra    | ced in MW catalogue         |
| PROVENANCE 2       |                                |                             |
| PROVENANCE 3       |                                |                             |
| FINDER NAME        |                                |                             |
| FIND CAUSE         |                                | 1                           |
| FIND DATE          |                                |                             |
| INDUALE            |                                |                             |
| COMPLETENESS       | Yes                            |                             |
| CONDITION          | Sharp                          |                             |
| PATINATION         | Unpatinated                    |                             |
| LENGTH 78 WI       | DTH 36 THICKNESS               | 37 <b>WEIGHT</b> 37         |
| DESCRIPTION        | Core preparation flake, single | cresting removal. Uncertain |
|                    | date but probbaly early.       |                             |
|                    |                                |                             |
| PHOTO NO.          | R0010194 PI                    | HOTOGRAPHER MHT             |

18 March 2004 Page 250 of 298

| CAT. NO. 1023 TYPE  | Flake                    | MATERIAL Flint                    |
|---------------------|--------------------------|-----------------------------------|
| DATE FROM Late Glac | cial TC                  | Neolithic Neolithic               |
|                     |                          |                                   |
| PROVENANCE          | 2 Solent                 |                                   |
| CHART NO.           |                          |                                   |
| PROVENANCE 1        | Unprovenanced Solent. U  | Intraced in MW catalogue          |
| PROVENANCE 2        |                          |                                   |
| PROVENANCE 3        |                          |                                   |
|                     |                          |                                   |
| FINDER NAME         |                          |                                   |
| FIND CAUSE          |                          |                                   |
| FIND DATE           |                          |                                   |
|                     |                          |                                   |
| COMPLETENESS        | Yes                      |                                   |
| CONDITION           | Slightly rolled          |                                   |
| PATINATION          | Unpatinated              |                                   |
| LENGTH 52 WID       | TH 39 THICKN             | <b>IESS</b> 6 <b>WEIGHT</b> 12    |
| DESCRIPTION         | Miscellaneous core trimn | ning flake with abraded butt from |
|                     | prepared core. ?soft ham | mer.                              |
|                     |                          |                                   |
| PHOTO NO.           | R0010192                 | PHOTOGRAPHER MHT                  |

18 March 2004 Page 251 of 298

| CAT. NO. 1024 TYPE  | Crested blade                | MATERIAL Flint      |
|---------------------|------------------------------|---------------------|
| DATE FROM Late Glad | rial TO                      | Early Mesolithic    |
| PROVENANCE          | 2 Solent                     |                     |
| CHART NO.           | 2 potent                     |                     |
| PROVENANCE 1        | Unprovenanced Solent. Untra  | ced in MW catalogue |
| PROVENANCE 2        |                              |                     |
| PROVENANCE 3        |                              |                     |
| FINDER NAME         |                              |                     |
| FIND CAUSE          |                              |                     |
| FIND DATE           |                              |                     |
|                     |                              |                     |
| COMPLETENESS        | Yes                          |                     |
| CONDITION           | Slightly rolled              |                     |
| PATINATION          | Unpatinated                  |                     |
| LENGTH 81 WID       | TH 26 THICKNESS              | 11 <b>WEIGHT</b> 20 |
| DESCRIPTION         | Very black, possibly stained | (?by peat).         |
|                     |                              |                     |
| PHOTO NO.           | R0010196 PI                  | HOTOGRAPHER MHT     |