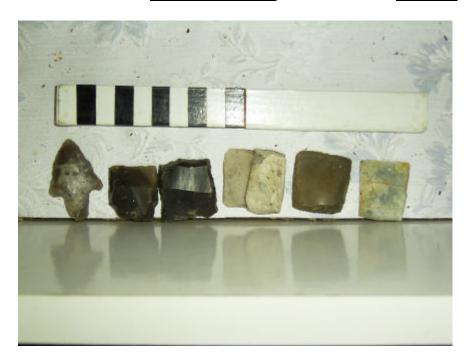

| CAT. NO. 1019 TYPE Blade            | MATERIAL Flint                            |
|-------------------------------------|-------------------------------------------|
| DATE FROM Late Glacial              | TO Early Mesolithic                       |
|                                     |                                           |
| PROVENANCE 2 Solent                 |                                           |
| CHART NO.                           |                                           |
| PROVENANCE 1 Unprovenanced          | Solent. Untraced in MW catalogue          |
| PROVENANCE 2                        |                                           |
| PROVENANCE 3                        |                                           |
|                                     |                                           |
| FINDER NAME                         |                                           |
| FIND CAUSE                          |                                           |
| FIND DATE                           |                                           |
|                                     |                                           |
| COMPLETENESS Yes                    |                                           |
| CONDITION Sharp                     |                                           |
| PATINATION Unpatinated              |                                           |
| <b>LENGTH</b> 99 <b>WIDTH</b> 30    | THICKNESS 12 WEIGHT 32                    |
| <b>DESCRIPTION</b> Naturally backet | d blade from opposed platform blade core. |
| Abraded soft ha                     | ımmer butt.                               |
|                                     |                                           |
| <b>PHOTO NO.</b> R0010184           | <b>PHOTOGRAPHER</b> MHT                   |

18 March 2004 Page 247 of 298

| CAT. NO. 1020 TYPE F                                        | lake                           |       | MATERIAL Flir       | nt    |
|-------------------------------------------------------------|--------------------------------|-------|---------------------|-------|
| DATE FROM Late Glacial                                      | Т                              | o [   | Neolithic           |       |
| PROVENANCE CHART NO. PROVENANCE 1 PROVENANCE 2 PROVENANCE 3 | 2 Solent approvenanced Solent. | Untra | ced in MW catalogue | e     |
| FINDER NAME FIND CAUSE FIND DATE                            |                                |       |                     |       |
| PATINATION Un LENGTH 70 WIDTH                               | arp<br>npatinated              |       |                     | IT 32 |
| PHOTO NO.                                                   | 0010199                        | Pł    | HOTOGRAPHER         | MHT   |

18 March 2004 Page 248 of 298

| CAT. NO. 1021 TYPE  | Blade                  |           | MATERIAL Flint           |
|---------------------|------------------------|-----------|--------------------------|
| DATE FROM Late Glad | cial                   | го [      | Neolithic                |
|                     |                        | _         |                          |
| PROVENANCE          | 2 Solent               |           |                          |
| CHART NO.           |                        |           |                          |
| PROVENANCE 1        | Unprovenanced Solent   | . Untra   | ced in MW catalogue      |
| PROVENANCE 2        |                        |           |                          |
| PROVENANCE 3        |                        |           |                          |
|                     |                        |           |                          |
| FINDER NAME         |                        |           |                          |
| FIND CAUSE          |                        |           |                          |
| FIND DATE           |                        |           |                          |
|                     |                        |           |                          |
| COMPLETENESS        | Broken                 |           |                          |
| CONDITION           | Sharp                  |           |                          |
| PATINATION          | Unpatinated            |           |                          |
| LENGTH 60 WID       | TH 20 THIC             | KNESS     | 11 <b>WEIGHT</b> 15      |
| DESCRIPTION         | Miscellaneous blade. V | rirtually | y free of marine growth. |
|                     |                        |           |                          |
| PHOTO NO.           | R0010195               | Pł        | HOTOGRAPHER MHT          |

18 March 2004 Page 249 of 298

| CAT. NO. 1022 TYP  | E Blade                        | MATERIAL Flint              |
|--------------------|--------------------------------|-----------------------------|
| DATE FROM Late Gla | ncial TO                       | Early Mesolithic            |
| PROVENANCE         | 2 Solent                       |                             |
|                    | 2 Solent                       |                             |
| CHART NO.          |                                |                             |
| PROVENANCE 1       | Unprovenanced Solent. Untra    | ced in MW catalogue         |
| PROVENANCE 2       |                                |                             |
| PROVENANCE 3       |                                |                             |
| FINDER NAME        |                                |                             |
| FIND CAUSE         |                                | 1                           |
| FIND DATE          |                                |                             |
| INDUALE            |                                |                             |
| COMPLETENESS       | Yes                            |                             |
| CONDITION          | Sharp                          |                             |
| PATINATION         | Unpatinated                    |                             |
| LENGTH 78 WI       | DTH 36 THICKNESS               | 37 <b>WEIGHT</b> 37         |
| DESCRIPTION        | Core preparation flake, single | cresting removal. Uncertain |
|                    | date but probbaly early.       |                             |
|                    |                                |                             |
| PHOTO NO.          | R0010194 PI                    | HOTOGRAPHER MHT             |

18 March 2004 Page 250 of 298

| CAT. NO. 1023 TYPE  | Flake                    | MATERIAL Flint                    |
|---------------------|--------------------------|-----------------------------------|
| DATE FROM Late Glac | cial TC                  | Neolithic Neolithic               |
|                     |                          |                                   |
| PROVENANCE          | 2 Solent                 |                                   |
| CHART NO.           |                          |                                   |
| PROVENANCE 1        | Unprovenanced Solent. U  | Intraced in MW catalogue          |
| PROVENANCE 2        |                          |                                   |
| PROVENANCE 3        |                          |                                   |
|                     |                          |                                   |
| FINDER NAME         |                          |                                   |
| FIND CAUSE          |                          |                                   |
| FIND DATE           |                          |                                   |
|                     |                          |                                   |
| COMPLETENESS        | Yes                      |                                   |
| CONDITION           | Slightly rolled          |                                   |
| PATINATION          | Unpatinated              |                                   |
| LENGTH 52 WID       | TH 39 THICKN             | <b>IESS</b> 6 <b>WEIGHT</b> 12    |
| DESCRIPTION         | Miscellaneous core trimn | ning flake with abraded butt from |
|                     | prepared core. ?soft ham | mer.                              |
|                     |                          |                                   |
| PHOTO NO.           | R0010192                 | PHOTOGRAPHER MHT                  |

18 March 2004 Page 251 of 298

| CAT. NO. 1024 TYPE  | Crested blade                | MATERIAL Flint      |
|---------------------|------------------------------|---------------------|
| DATE FROM Late Glad | rial TO                      | Early Mesolithic    |
| PROVENANCE          | 2 Solent                     |                     |
| CHART NO.           | 2 potent                     |                     |
| PROVENANCE 1        | Unprovenanced Solent. Untra  | ced in MW catalogue |
| PROVENANCE 2        |                              |                     |
| PROVENANCE 3        |                              |                     |
| FINDER NAME         |                              |                     |
| FIND CAUSE          |                              |                     |
| FIND DATE           |                              |                     |
|                     |                              |                     |
| COMPLETENESS        | Yes                          |                     |
| CONDITION           | Slightly rolled              |                     |
| PATINATION          | Unpatinated                  |                     |
| LENGTH 81 WID       | TH 26 THICKNESS              | 11 <b>WEIGHT</b> 20 |
| DESCRIPTION         | Very black, possibly stained | (?by peat).         |
|                     |                              |                     |
| PHOTO NO.           | R0010196 PI                  | HOTOGRAPHER MHT     |