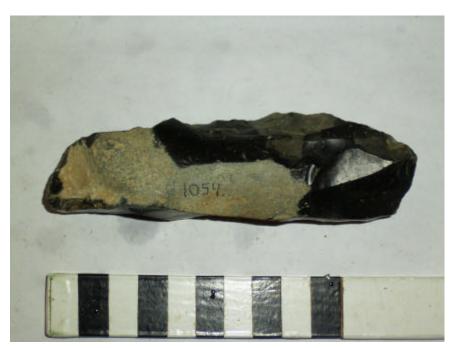

18 March 2004 Page 282 of 298

| CAT. NO. 1055 TYPE  | Tranchet axe          |                | MATERIA           | L Flint    |     |
|---------------------|-----------------------|----------------|-------------------|------------|-----|
| DATE FROM Mesolithi | ic                    | TO M           | <b>Iesolithic</b> |            |     |
|                     |                       |                |                   |            |     |
| PROVENANCE          | 2 Solent              |                |                   |            |     |
| CHART NO.           |                       |                |                   |            |     |
| PROVENANCE 1        | Unprovenanced So      | lent. Untrac   | ed in MW o        | atalogue   |     |
| PROVENANCE 2        |                       |                |                   |            |     |
| PROVENANCE 3        |                       |                |                   |            |     |
|                     |                       |                |                   |            |     |
| FINDER NAME         |                       |                |                   |            |     |
| FIND CAUSE          |                       |                |                   |            |     |
| FIND DATE           |                       |                |                   |            |     |
|                     |                       |                |                   |            |     |
| COMPLETENESS        | Yes                   |                |                   |            |     |
| CONDITION           | Slightly rolled       |                |                   |            |     |
| PATINATION          | Stained               |                |                   |            |     |
| LENGTH 131 WID      | TH 43 TI              | HICKNESS       | 34                | WEIGHT     | 179 |
| DESCRIPTION         | Lovely well flaked    | tranchet axe   | . Flaked all      | over to    |     |
|                     | subtriangular section | on. Single tra | anchet blow       | to sharpen | it. |
|                     |                       |                |                   |            |     |
| PHOTO NO.           | R0010260              | PH             | OTOGRAF           | PHER M     | HT  |