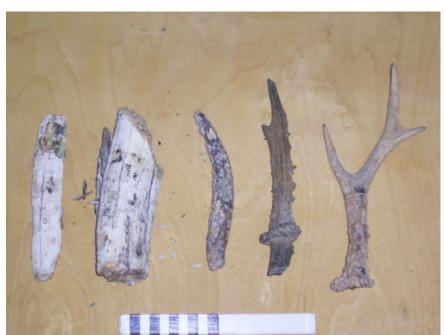

18 March 2004 Page 285 of 298

| CAT. NO. 1058 TYPE                                          | Tusk                                  | MATERIAL Ivory     |
|-------------------------------------------------------------|---------------------------------------|--------------------|
| DATE FROM                                                   | ТО                                    |                    |
| PROVENANCE CHART NO. PROVENANCE 1 PROVENANCE 2 PROVENANCE 3 | 2 Solent Unprovenanced Solent. Untrac | ed in MW catalogue |
| FINDER NAME FIND CAUSE FIND DATE                            |                                       |                    |
| COMPLETENESS CONDITION PATINATION LENGTH WID DESCRIPTION    | TH THICKNESS 2 fragments of tusk.     | WEIGHT             |
| PHOTO NO.                                                   | R0010169 PH                           | OTOGRAPHER MHT     |