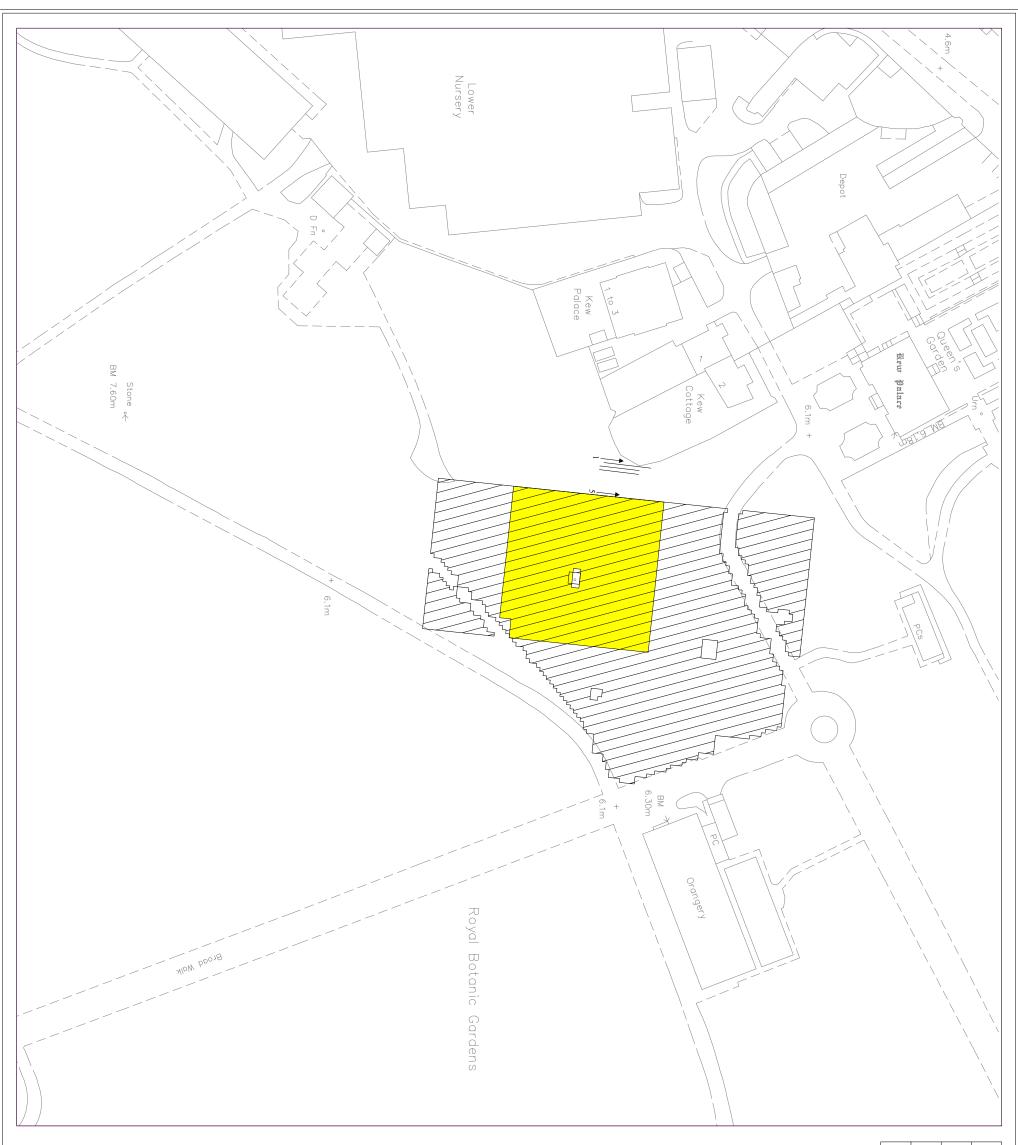

| $\begin{bmatrix} 0 & \text{metres} \\ 40 \end{bmatrix}$ | Resistance Survey         Gradiometer Survey         GPR Traverse | TITLE: Location Diagram Plan supplied by Time Team | <b>GSB PROSPECTION</b><br>PROJECT: 2002/52 Kew Gardens |
|---------------------------------------------------------|-------------------------------------------------------------------|----------------------------------------------------|--------------------------------------------------------|
| Figure 1                                                |                                                                   |                                                    |                                                        |





| PROJECT: 2002/52 Kew Gardens<br>TITLE: Summary Interpretation - Resistance Su