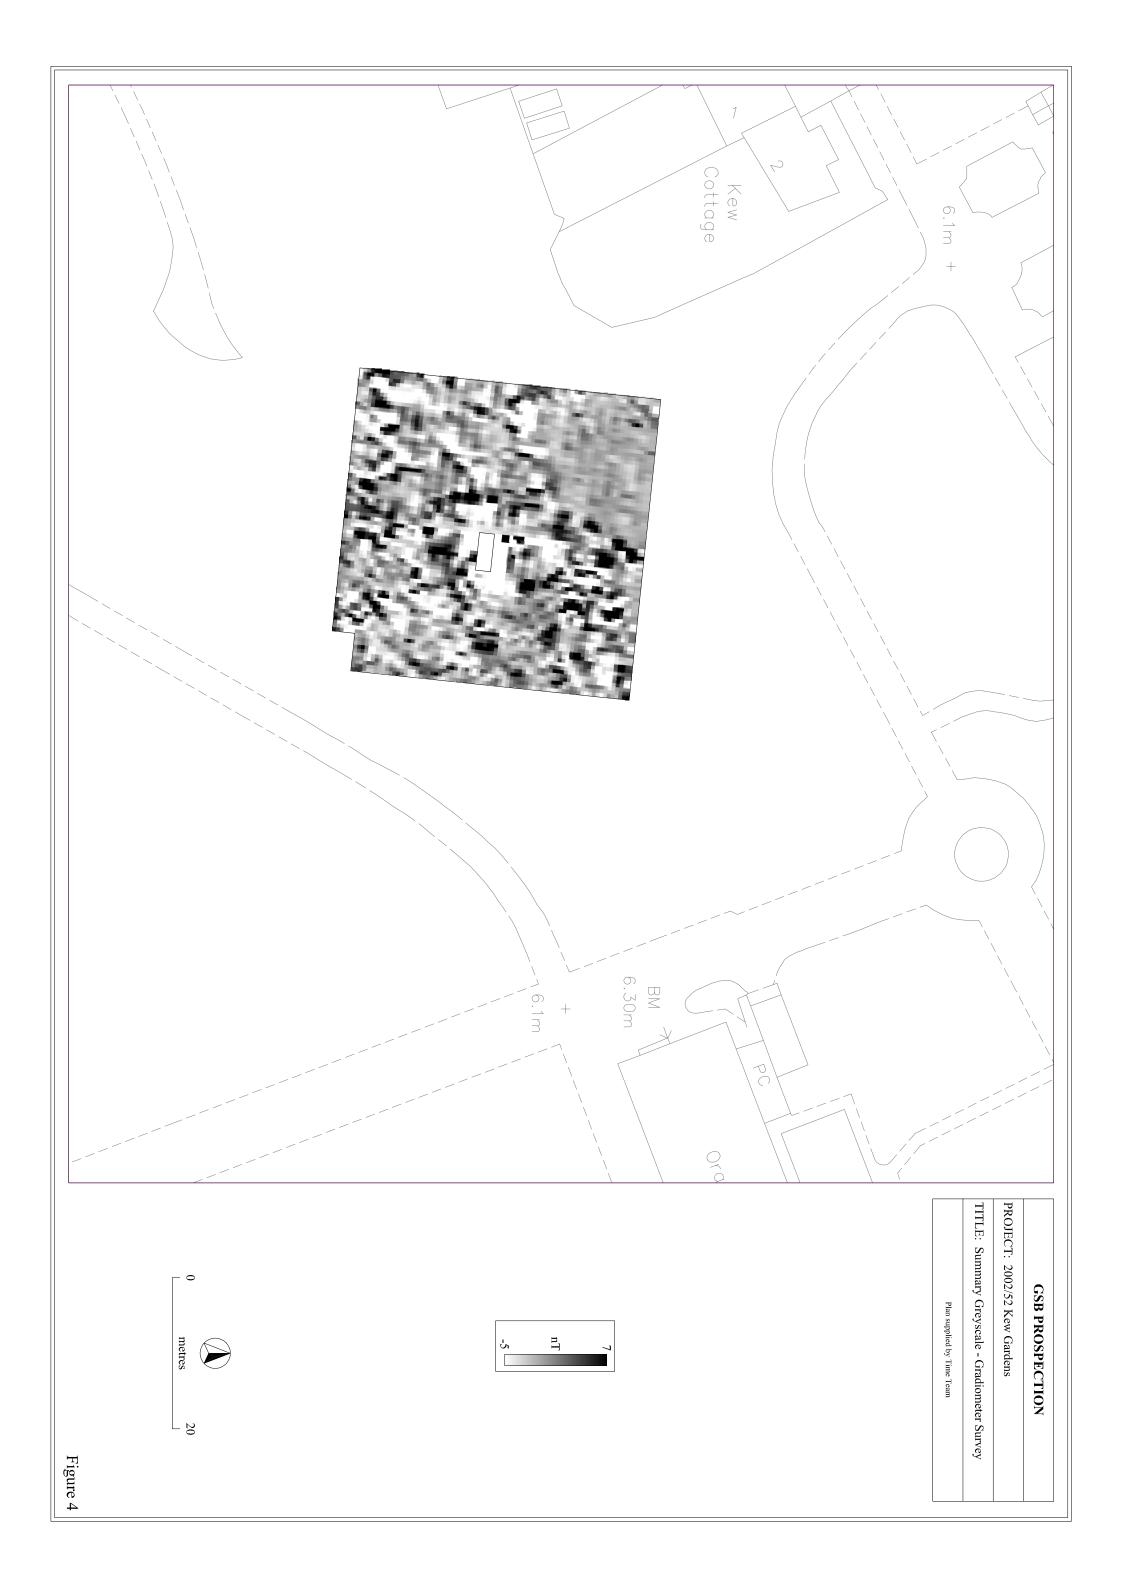

----------------------------------------------------------------------------------------------------------------------------------------------------------------------------------------------------------------------------------------------------------------------------------------------------------------------------------------------------------------------------------------------------------------------------------------------------------------------------------------------------------------------------------------------------------------------------------------------------------------------------------------------------------------------------------------------------------------------------------------------------------------------------------------------------|------------------------|





| PROJECT: 2002/52 Kew Gardens<br>TITLE: Summary Interpretation - Gradiometer Survey<br>Pressupplied by Time Team<br>Pressupplied by Time Team<br>Sun Dial<br>0 Metres 20<br>Figure 5 |
|-------------------------------------------------------------------------------------------------------------------------------------------------------------------------------------|
|-------------------------------------------------------------------------------------------------------------------------------------------------------------------------------------|



Line of reflections

Figure 6