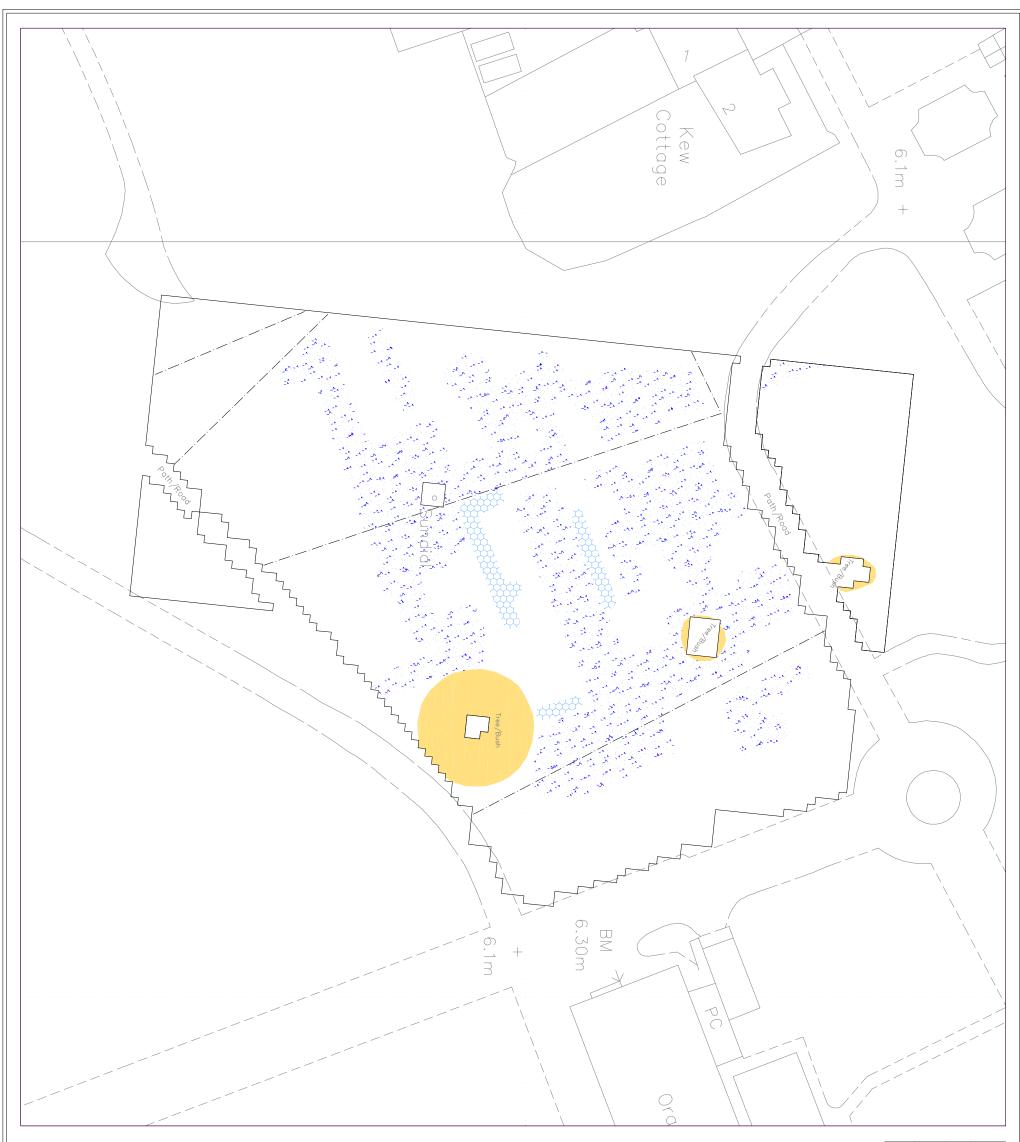

| PROJECT: 2002/52 Kew Gardens<br>TITLE: Summary Interpretation - Gradiometer Survey<br>Pressupplied by Time Team<br>Pressupplied by Time Team<br>Sun Dial<br>0 Metres 20<br>Figure 5 |
|-------------------------------------------------------------------------------------------------------------------------------------------------------------------------------------|
|-------------------------------------------------------------------------------------------------------------------------------------------------------------------------------------|