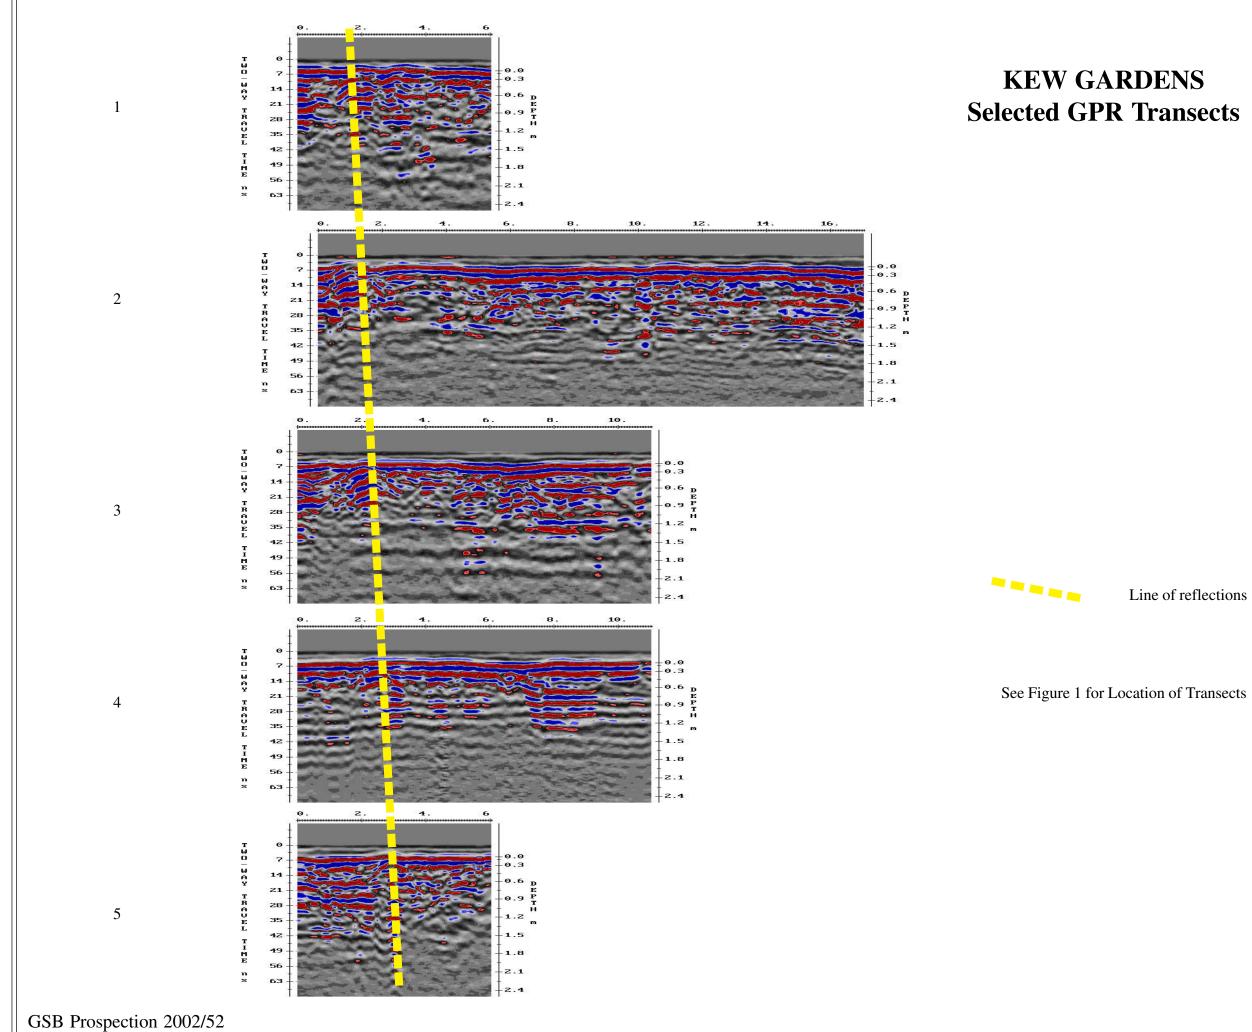

-----------------------------------------------------------------------------------------------------------------------------------------------------------------------------------------------------------------------|------------------------|





| PROJECT: 2002/52 Kew Gardens<br>TITLE: Summary Interpretation - Gradiometer Survey<br>Pressupplied by Time Team<br>Pressupplied by Time Team<br>Sun Dial<br>0 Metres 20<br>Figure 5 |
|-------------------------------------------------------------------------------------------------------------------------------------------------------------------------------------|
|-------------------------------------------------------------------------------------------------------------------------------------------------------------------------------------|



Line of reflections

Figure 6