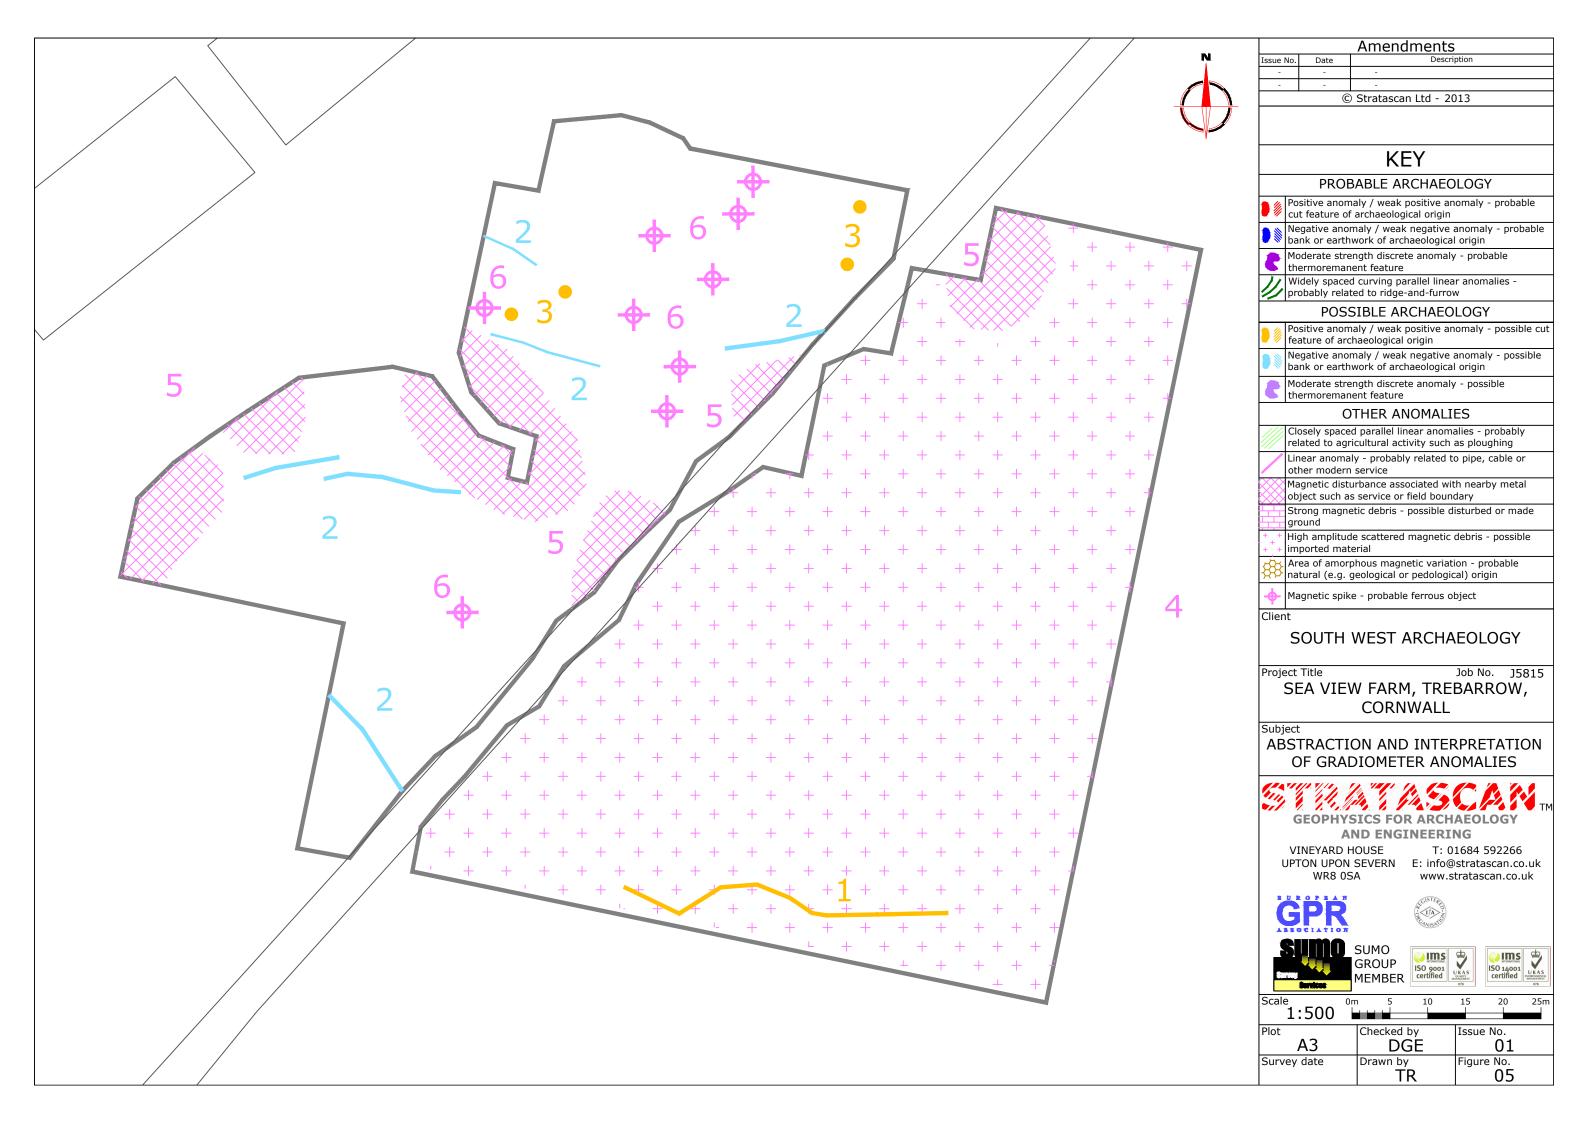

Reproduced from Ordnance Survey's
1:25 000 map of 1998 with the
permission of the controller of Her
Majesty's Stationery Office.
Crown Copyright reserved.
Licence No: AL 50125A
Licencee:
Stratascan Ltd.
Vineyard House
Upper Hook Road
Upton Upon Severn
WR8 0SA