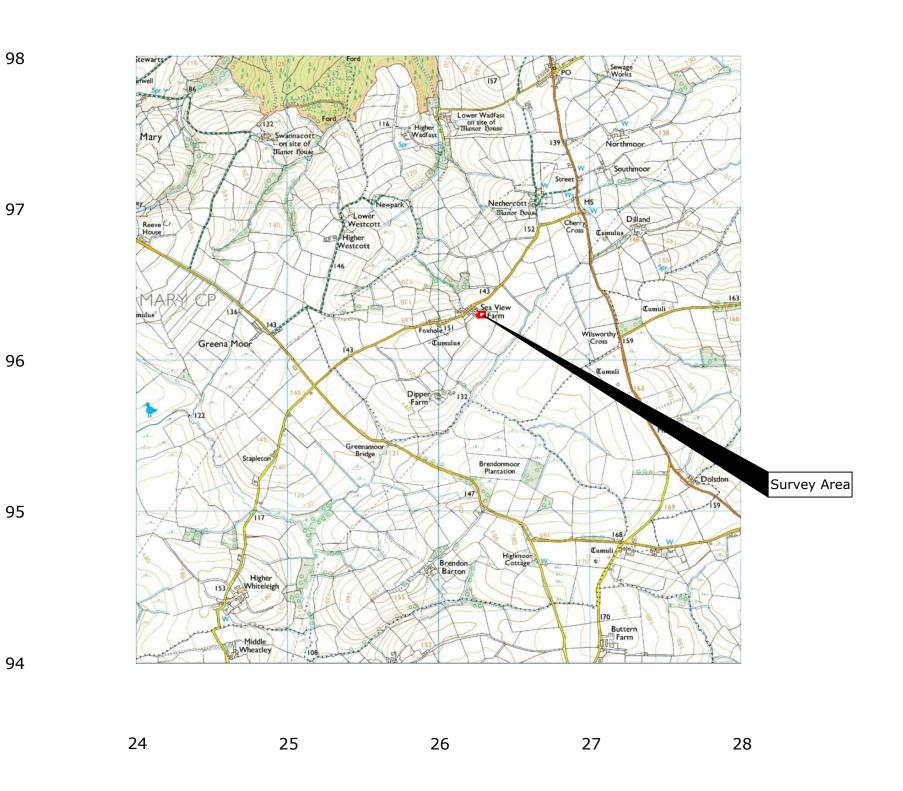

Reproduced from Ordnance Survey's
1:25 000 map of 1998 with the
permission of the controller of Her
Majesty's Stationery Office.
Crown Copyright reserved.
Licence No: AL 50125A
Licencee:
Stratascan Ltd.
Vineyard House
Upper Hook Road
Upton Upon Severn
WR8 0SA