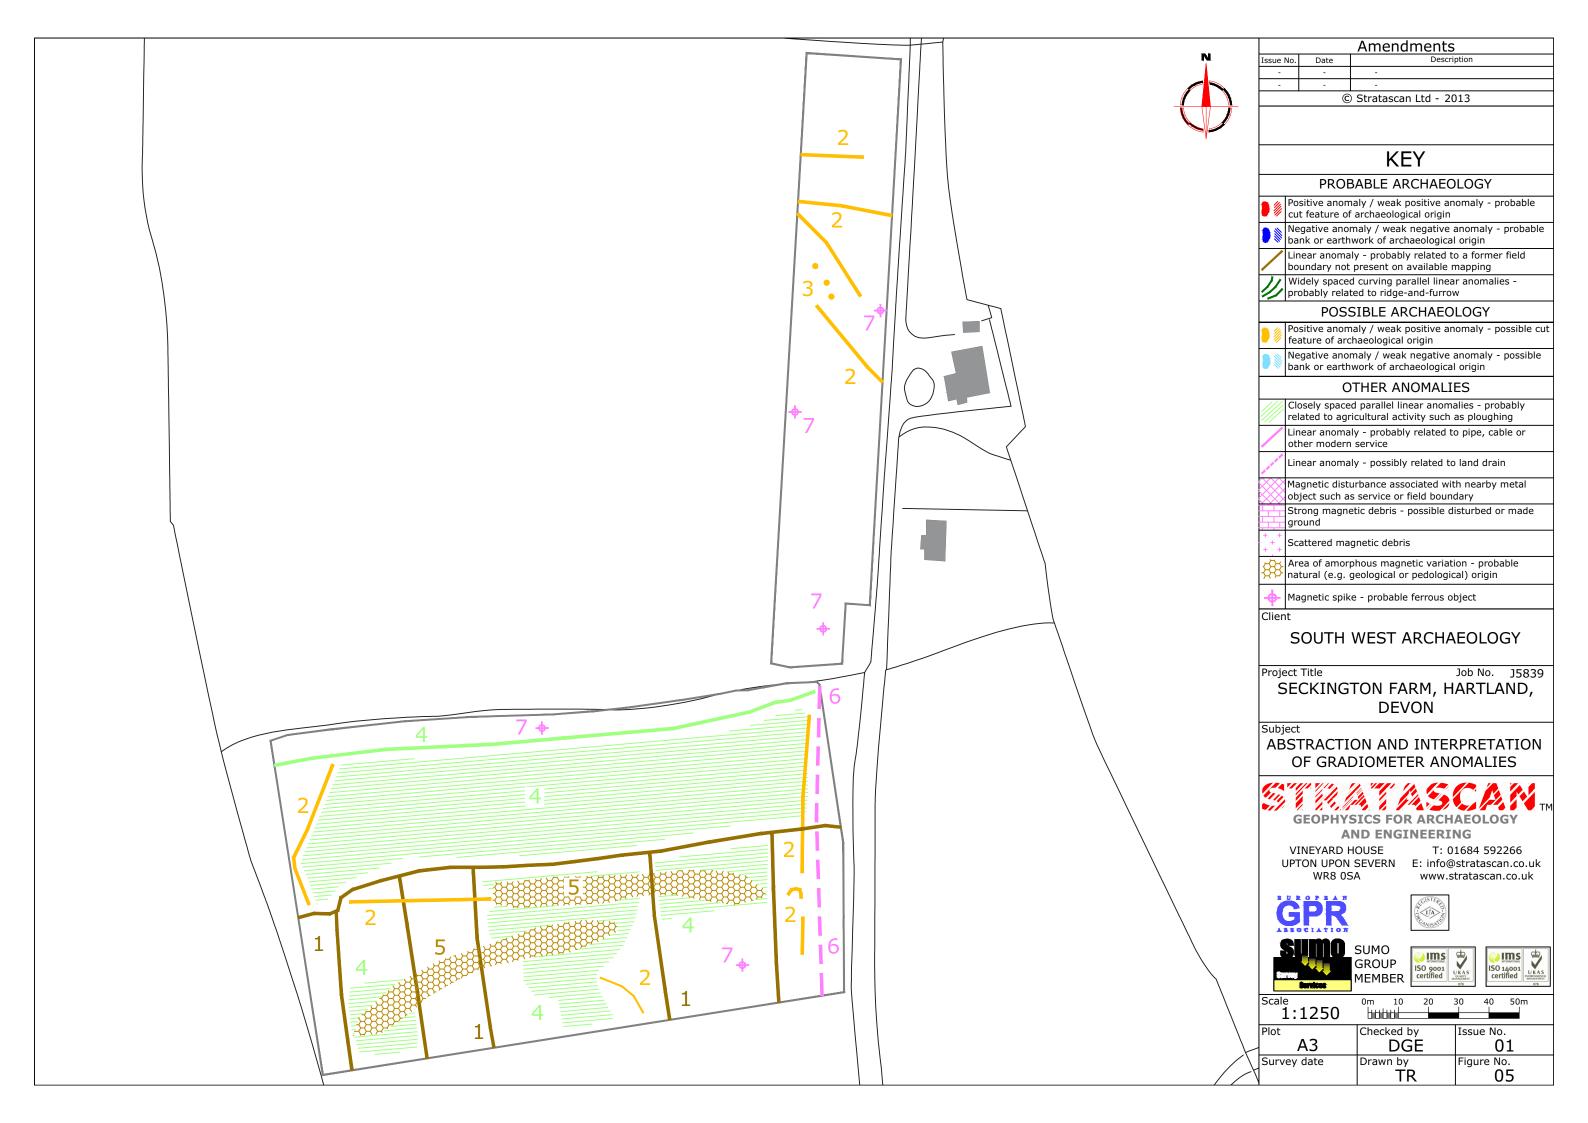

1 220                                              |  |
| Client SOUTH WEST ARCHAEOLOGY |                                                             |  |
| Project Title<br>SECKING      | Job No. J583<br>TON FARM, HARTLAND,<br>DEVON                |  |
| Subject<br>LOCATION           | I PLAN OF SURVEY AREA                                       |  |
|                               | SICS FOR ARCHAEOLOGY AND ENGINEERING HOUSE  T: 01684 592266 |  |

24 West Dyke Farm Farford 23 22 Survey Area Forestry 21 True Plantation Summerwell Moor Plantation 20

> 27 28 29 30

31



MEMBER





| Scale<br>1:25000 | 0m 5           | 00 1000m   |
|------------------|----------------|------------|
| Plot<br>A3       | Checked by DGE | Issue No.  |
|                  | Drawn by TR    | Figure No. |