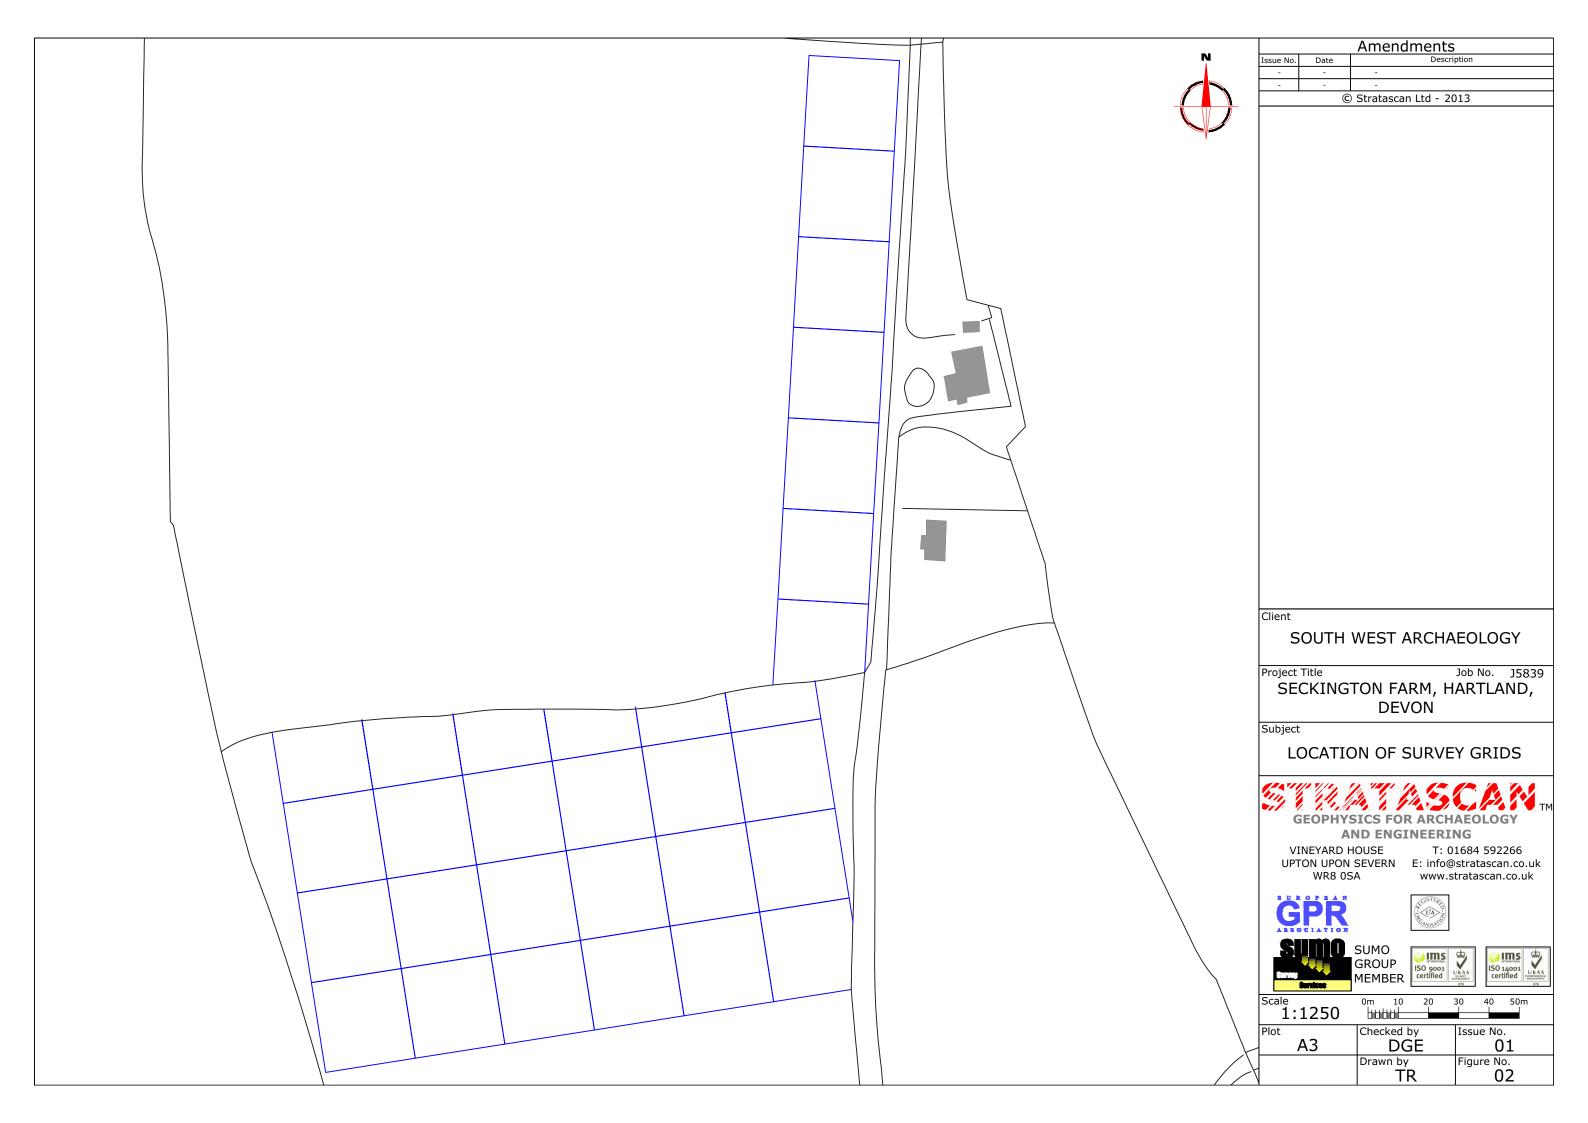

OS 100km square = SS

| Issue No. Date  Contained     | Amendments  Description  -  Stratascan Ltd - 2013           |  |
|-------------------------------|-------------------------------------------------------------|--|
| English S                     | -                                                           |  |
| End 3                         | Stratascan Ltd - 2013                                       |  |
| English States                | Dune 3                                                      |  |
| Bloopen O                     |                                                             |  |
| Penzonos                      | Vales  Survey Area                                          |  |
| Site centred on N             | NGR SS 291 220                                              |  |
| Client SOUTH WEST ARCHAEOLOGY |                                                             |  |
| Project Title<br>SECKING      | Job No. J583<br>TON FARM, HARTLAND,<br>DEVON                |  |
| Subject<br>LOCATION           | I PLAN OF SURVEY AREA                                       |  |
|                               | SICS FOR ARCHAEOLOGY AND ENGINEERING HOUSE  T: 01684 592266 |  |