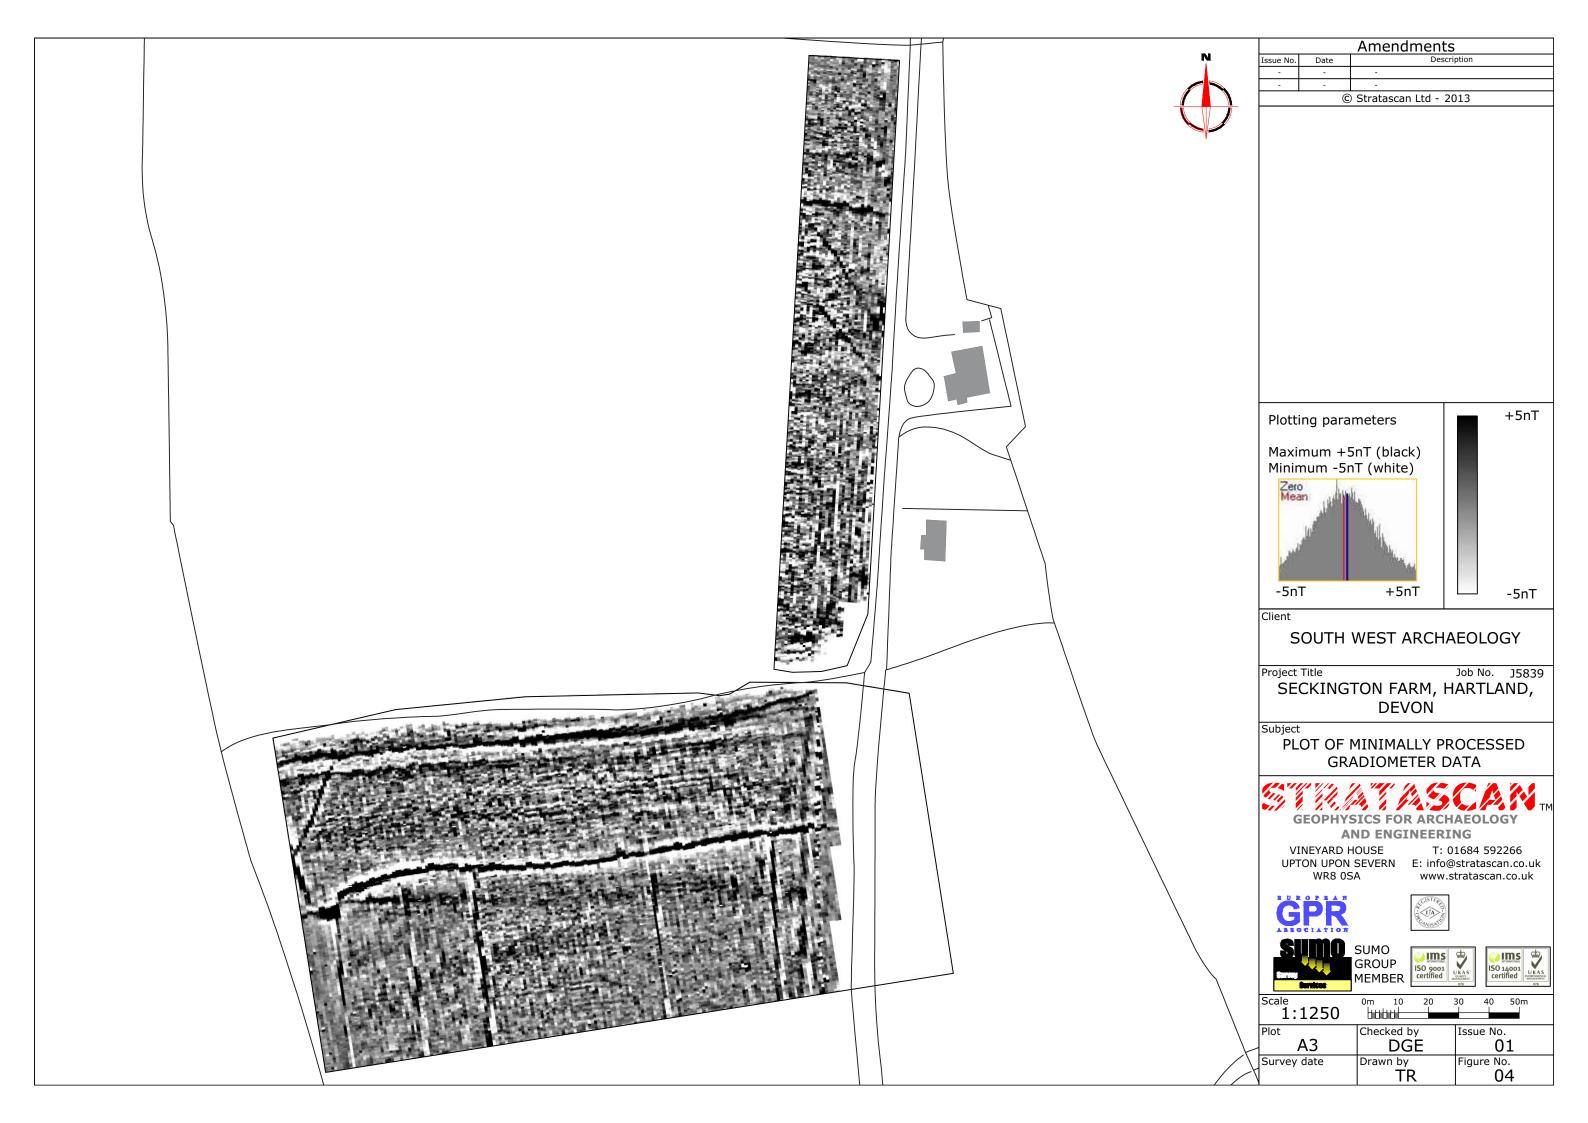

OS 100km square = SS

| Issue No. Date  Contained     | Amendments  Description  -  Stratascan Ltd - 2013           |  |
|-------------------------------|-------------------------------------------------------------|--|
| English S                     | -                                                           |  |
| End 3                         | Stratascan Ltd - 2013                                       |  |
| English States                | Dune 3                                                      |  |
| Bloopen O                     |                                                             |  |
| Penzonos                      | Vales  Survey Area                                          |  |
| Site centred on N             | NGR SS 291 220                                              |  |
| Client SOUTH WEST ARCHAEOLOGY |                                                             |  |
| Project Title<br>SECKING      | Job No. J583<br>TON FARM, HARTLAND,<br>DEVON                |  |
| Subject<br>LOCATION           | I PLAN OF SURVEY AREA                                       |  |
|                               | SICS FOR ARCHAEOLOGY AND ENGINEERING HOUSE  T: 01684 592266 |  |