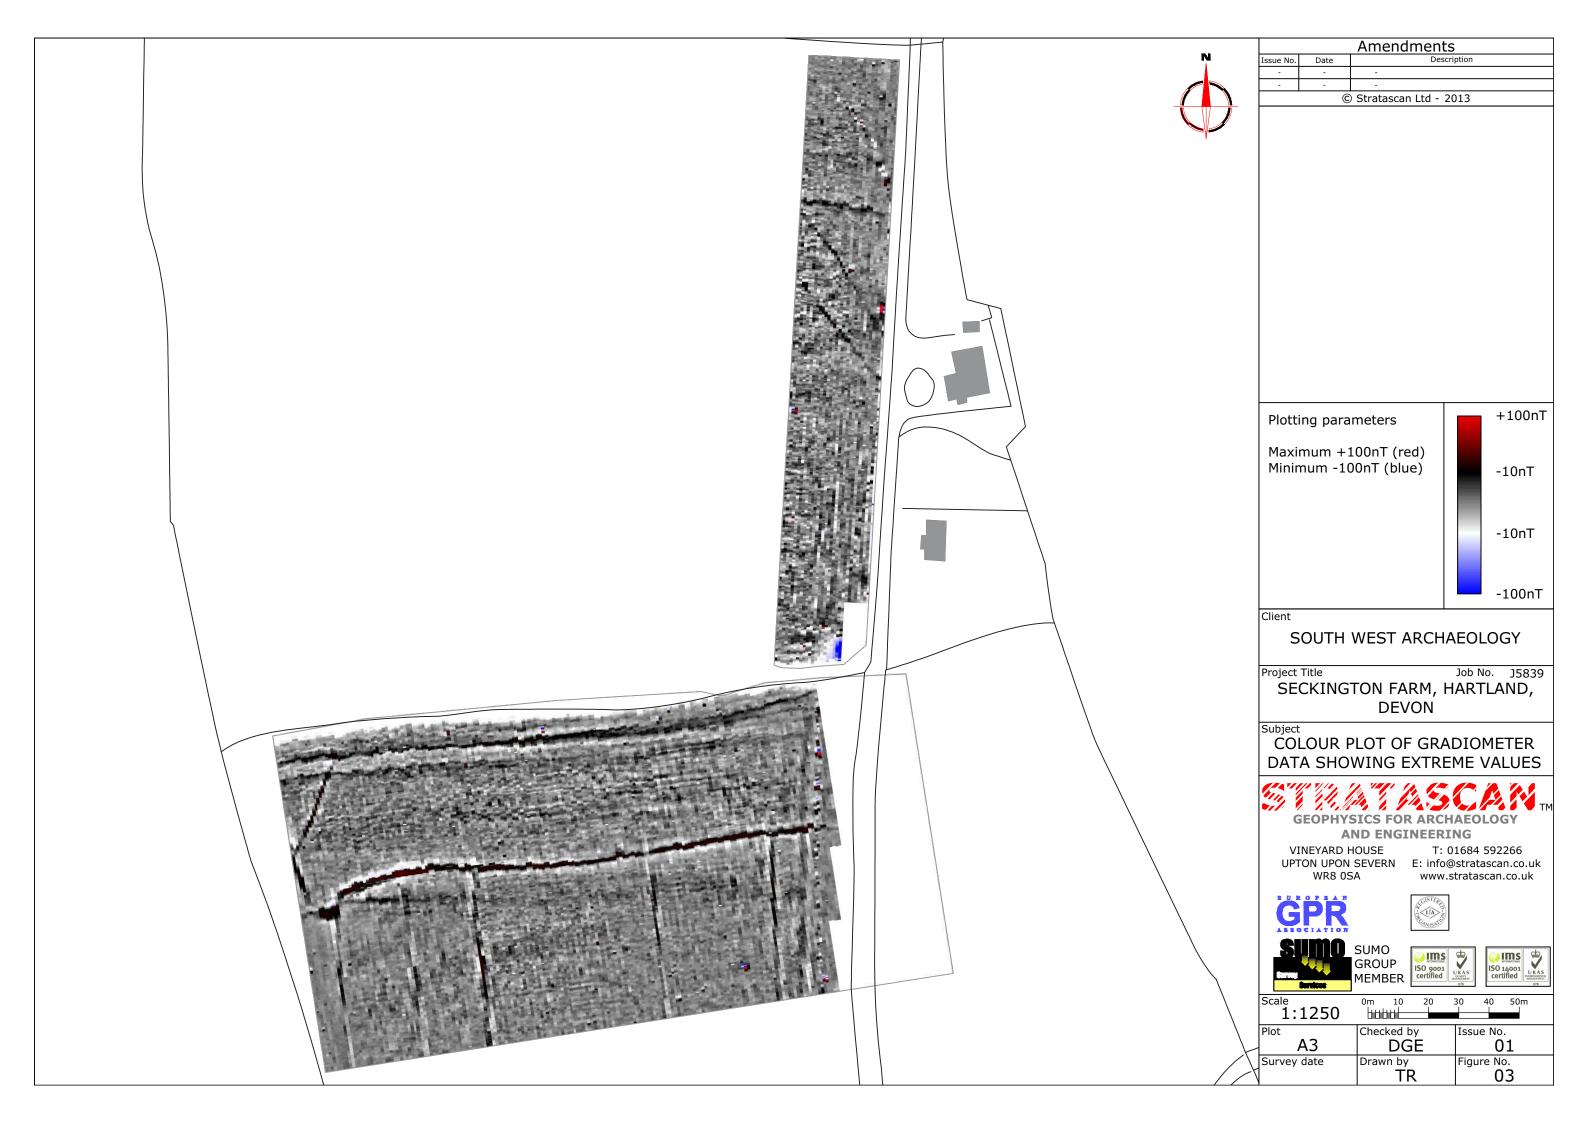

OS 100km square = SS

| Issue No. Date  Contained     | Amendments  Description  -  Stratascan Ltd - 2013           |  |
|-------------------------------|-------------------------------------------------------------|--|
| English S                     | -                                                           |  |
| End 3                         | Stratascan Ltd - 2013                                       |  |
| English States                | Dune 3                                                      |  |
| Bloopen O                     |                                                             |  |
| Penzonos                      | Vales  Survey Area                                          |  |
| Site centred on N             | NGR SS 291 220                                              |  |
| Client SOUTH WEST ARCHAEOLOGY |                                                             |  |
| Project Title<br>SECKING      | Job No. J583<br>TON FARM, HARTLAND,<br>DEVON                |  |
| Subject<br>LOCATION           | I PLAN OF SURVEY AREA                                       |  |
|                               | SICS FOR ARCHAEOLOGY AND ENGINEERING HOUSE  T: 01684 592266 |  |