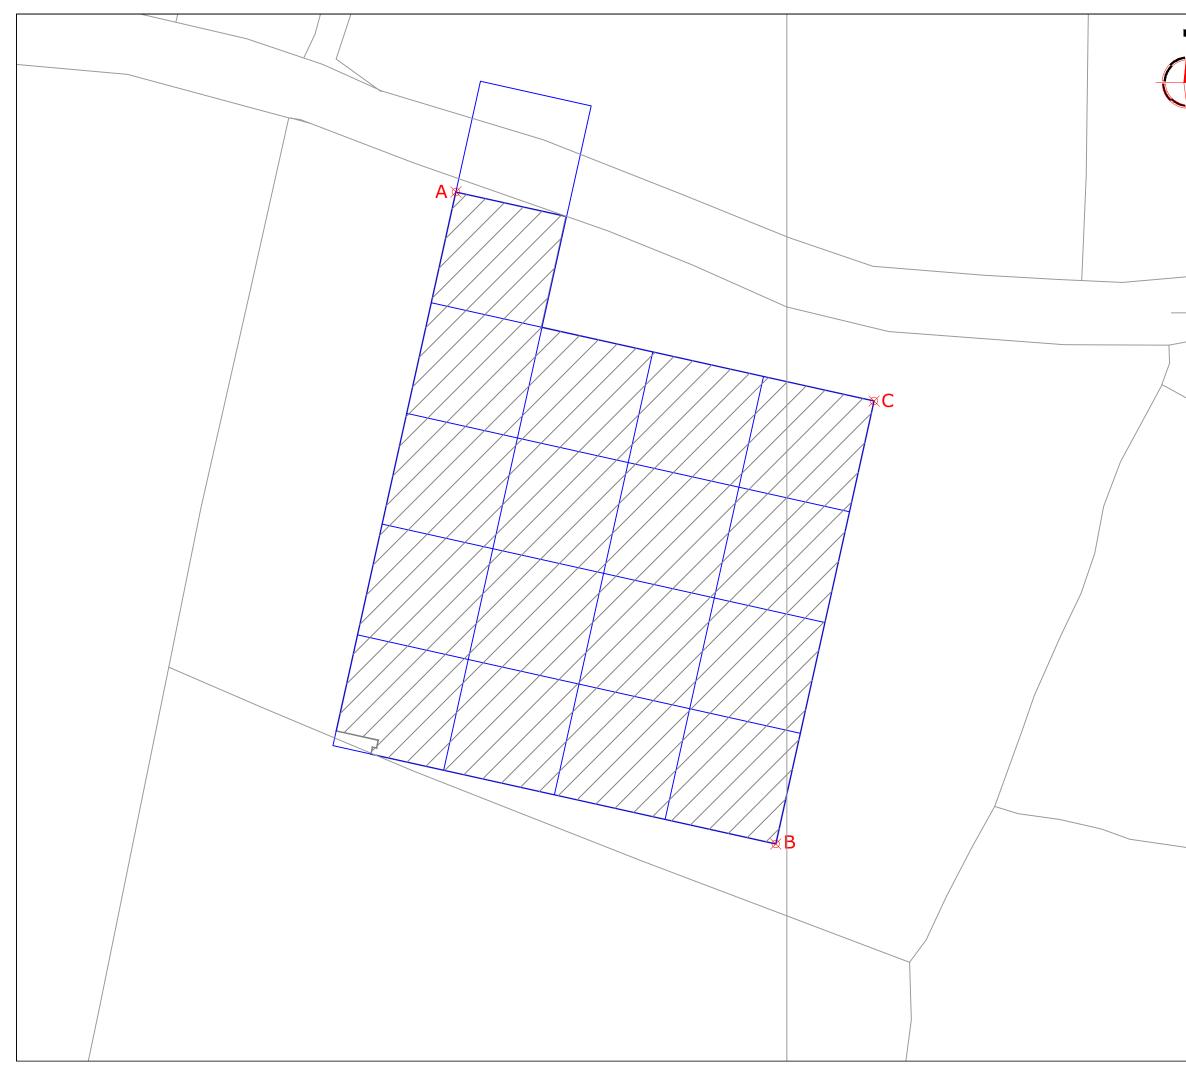

OS 100km square = SX

95

96

92

93

| N   |                                                                          |                                 |                                        |                                                                                    |  |  |  |  |
|-----|--------------------------------------------------------------------------|---------------------------------|----------------------------------------|------------------------------------------------------------------------------------|--|--|--|--|
|     | Issue No.<br>-                                                           | Date<br>-                       | Descr<br>-                             | Iption                                                                             |  |  |  |  |
|     | -                                                                        | <br>©                           | -<br>) Stratascan Ltd                  |                                                                                    |  |  |  |  |
| J   |                                                                          |                                 |                                        |                                                                                    |  |  |  |  |
| 1   |                                                                          |                                 |                                        |                                                                                    |  |  |  |  |
|     |                                                                          |                                 |                                        |                                                                                    |  |  |  |  |
| 1 ( |                                                                          |                                 |                                        |                                                                                    |  |  |  |  |
|     |                                                                          |                                 |                                        |                                                                                    |  |  |  |  |
|     |                                                                          |                                 |                                        |                                                                                    |  |  |  |  |
|     |                                                                          |                                 |                                        |                                                                                    |  |  |  |  |
|     |                                                                          |                                 |                                        |                                                                                    |  |  |  |  |
|     |                                                                          |                                 |                                        |                                                                                    |  |  |  |  |
|     |                                                                          |                                 |                                        |                                                                                    |  |  |  |  |
|     |                                                                          |                                 |                                        |                                                                                    |  |  |  |  |
|     | KEY                                                                      |                                 |                                        |                                                                                    |  |  |  |  |
|     | Surveyed area                                                            |                                 |                                        |                                                                                    |  |  |  |  |
|     | XA GPS referencing point                                                 |                                 |                                        |                                                                                    |  |  |  |  |
|     | OS GRID REFERENCES                                                       |                                 |                                        |                                                                                    |  |  |  |  |
|     | A 216912.45 , 93558.76                                                   |                                 |                                        |                                                                                    |  |  |  |  |
|     | B 216997.07 , 93386.30                                                   |                                 |                                        |                                                                                    |  |  |  |  |
|     | C 217023.09 , 93503.45                                                   |                                 |                                        |                                                                                    |  |  |  |  |
|     | SOUTH WEST ARCHAEOLOGY                                                   |                                 |                                        |                                                                                    |  |  |  |  |
|     | Project Title Job No. 3282<br>GEOPHYSICAL SURVEY - OTTERHAM,<br>CORNWALL |                                 |                                        |                                                                                    |  |  |  |  |
|     | LOCATION OF SURVEY GRIDS AND<br>REFERENCING                              |                                 |                                        |                                                                                    |  |  |  |  |
|     | STATASCAN TM                                                             |                                 |                                        |                                                                                    |  |  |  |  |
|     | GEOPHYSICS FOR ARCHAEOLOGY<br>AND ENGINEERING                            |                                 |                                        |                                                                                    |  |  |  |  |
|     |                                                                          | INEYARD H<br>TON UPON<br>WR8 0S | SEVERN E: info@                        | 1684 592266<br>Ostratascan.co.uk<br>Stratascan.co.uk                               |  |  |  |  |
|     | Ğ                                                                        | PR                              | RECISTERED<br>RECUSTERED<br>RECUSTERED |                                                                                    |  |  |  |  |
|     | S                                                                        |                                 | SUMO<br>GROUP<br>MEMBER                | UKAS<br>OF<br>OF<br>OF<br>OF<br>OF<br>OF<br>OF<br>OF<br>OF<br>OF<br>OF<br>OF<br>OF |  |  |  |  |
|     | Scale<br>1:                                                              | 1000 °                          | m 10 20                                | 30 40 50                                                                           |  |  |  |  |
|     | Plot                                                                     | A3                              | Checked by                             | Issue No.                                                                          |  |  |  |  |
|     | Survey                                                                   | date                            | DGE<br>Drawn by                        | 01<br>Figure No.                                                                   |  |  |  |  |
|     | ⊢ ⊢E                                                                     | B 13                            | TD                                     | 02                                                                                 |  |  |  |  |