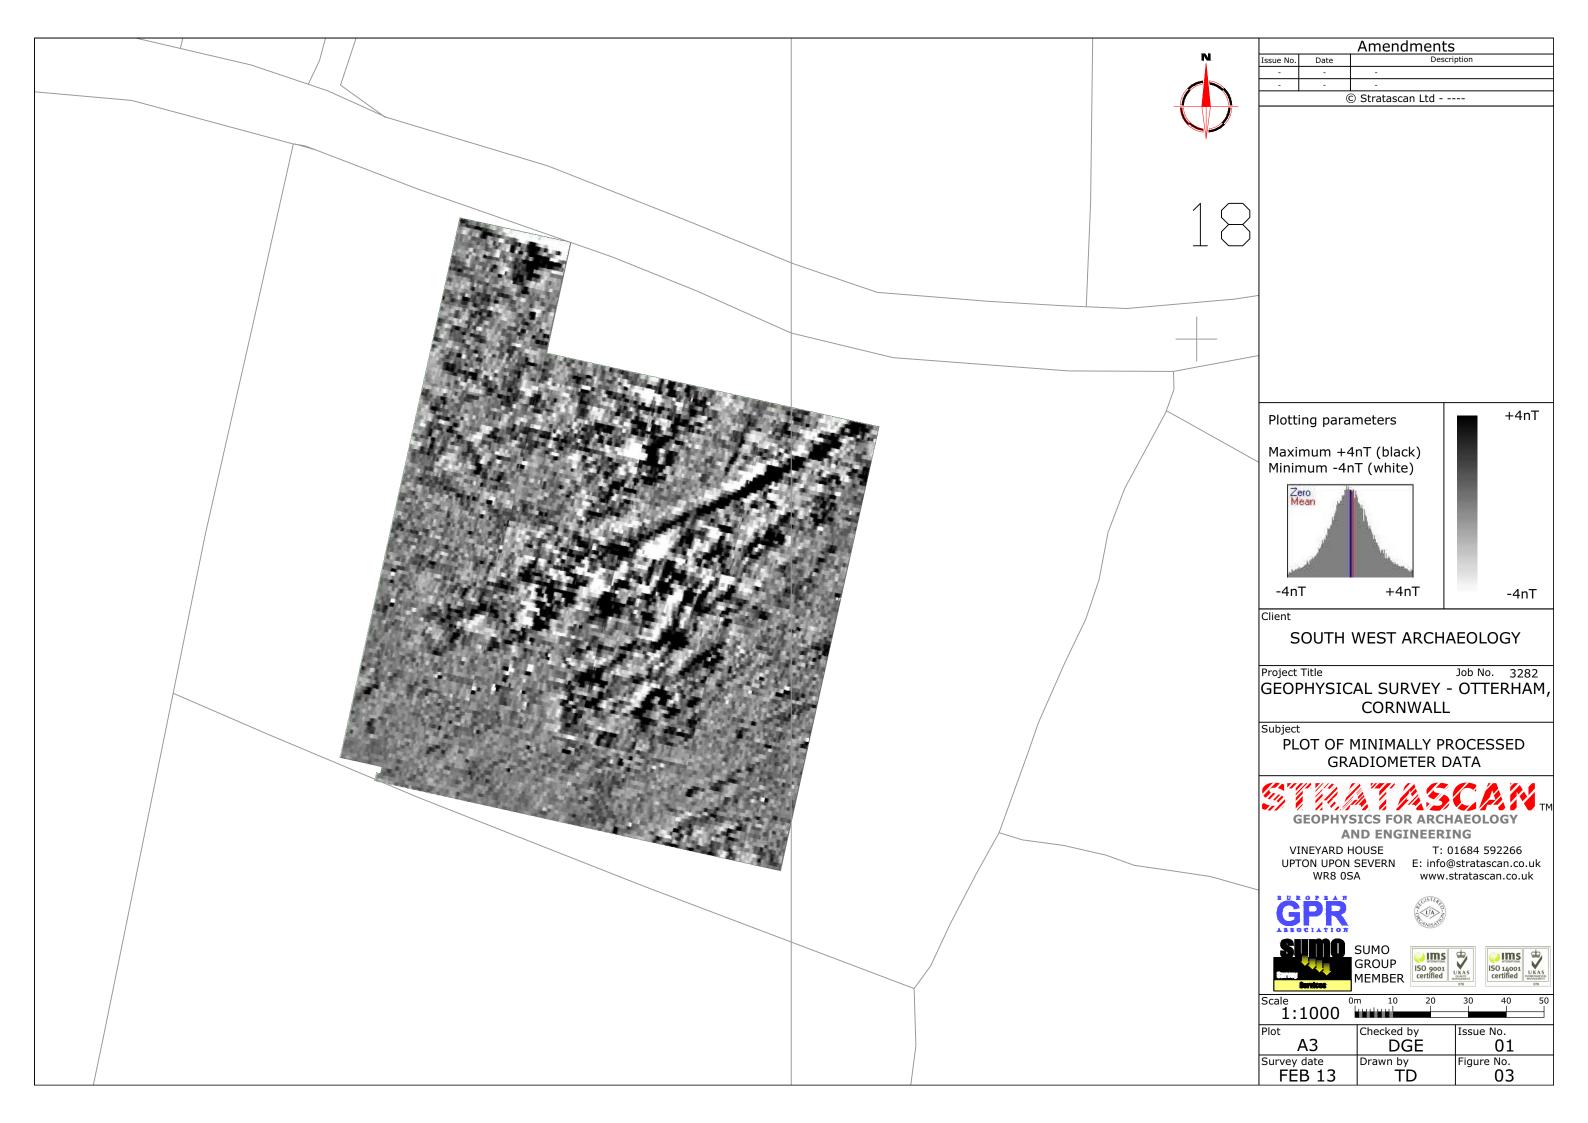

Reproduced from Ordnance Survey's 1:25 000 map of 1998 with the permission of the controller of Her Majesty's Stationery Office. Crown Copyright reserved. Licence No: AL 50125A Licencee: Stratascan Ltd. Vineyard House Upper Hook Road Upton Upon Severn WR8 0SA