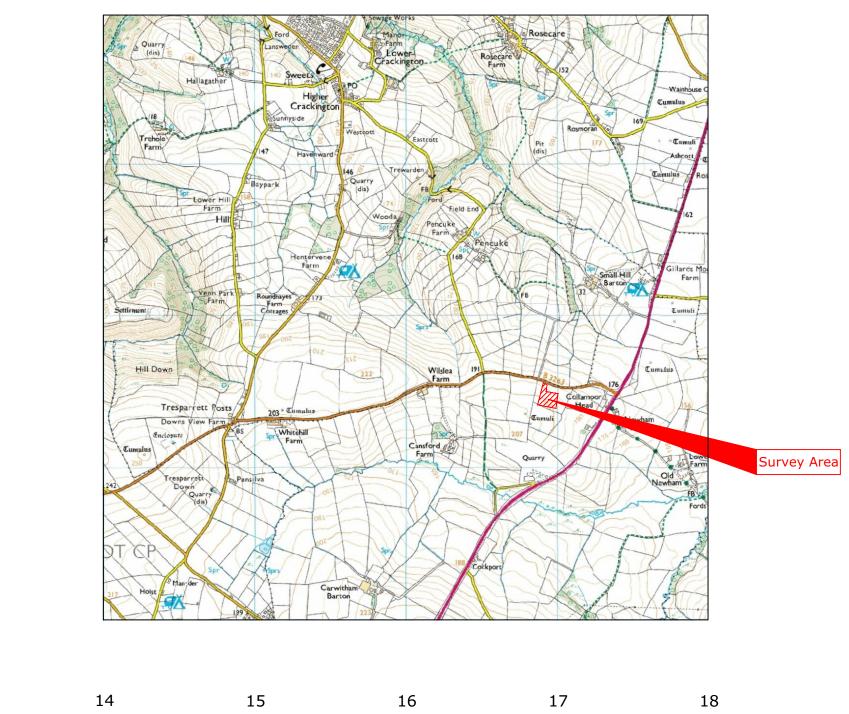

Reproduced from Ordnance Survey's 1:25 000 map of 1998 with the permission of the controller of Her Majesty's Stationery Office. Crown Copyright reserved. Licence No: AL 50125A Licencee: Stratascan Ltd. Vineyard House Upper Hook Road Upton Upon Severn WR8 0SA