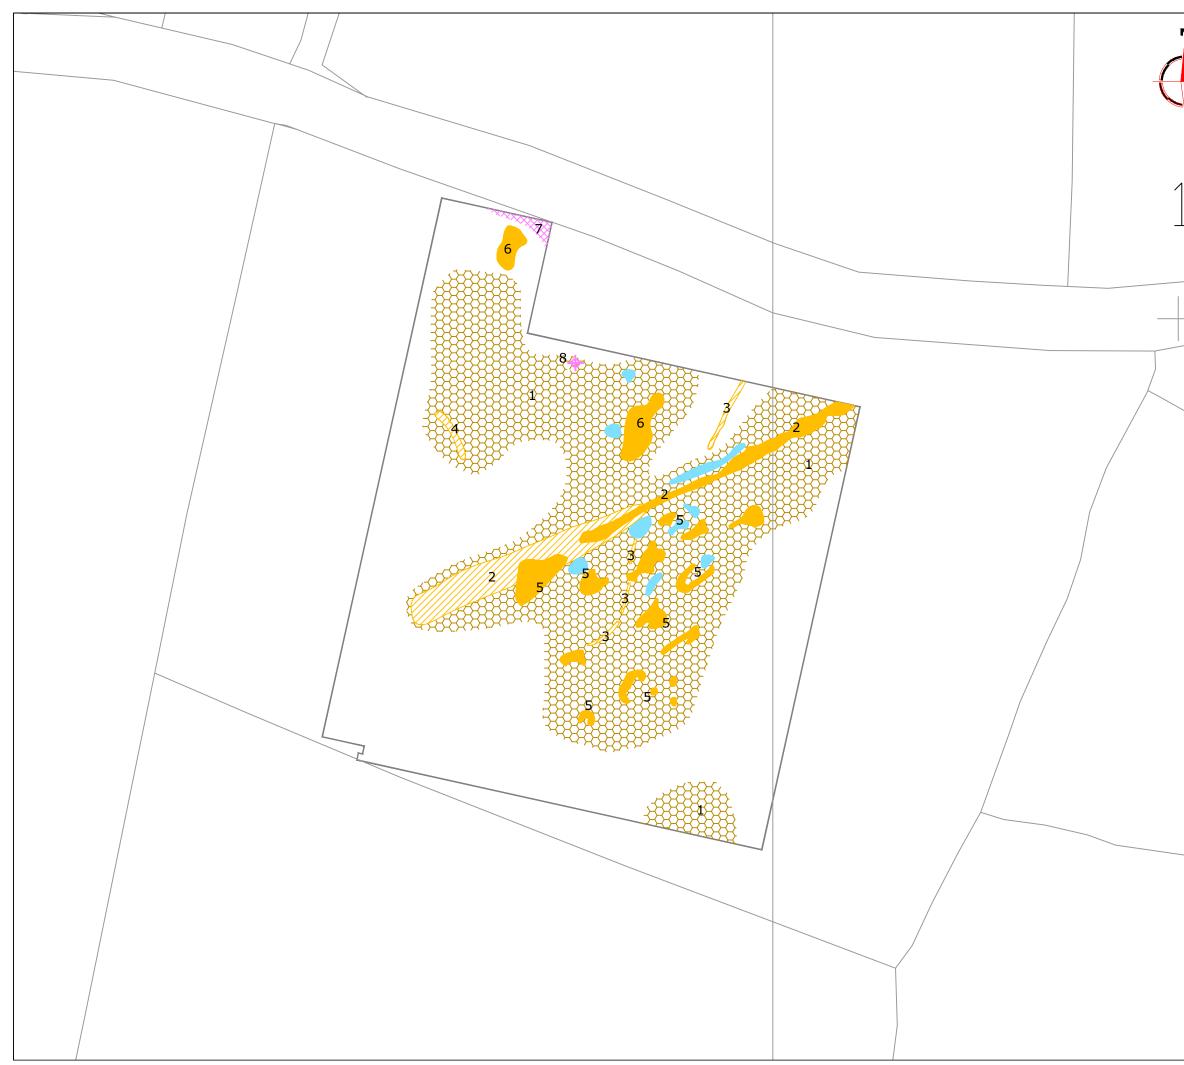

|          | Amendments                                                                                                                                          |                                                                                                        |                  |                                  |                                                                      |  |  |  |
|----------|-----------------------------------------------------------------------------------------------------------------------------------------------------|--------------------------------------------------------------------------------------------------------|------------------|----------------------------------|----------------------------------------------------------------------|--|--|--|
|          | Issue No<br>-                                                                                                                                       | Date                                                                                                   | -                | Descri                           |                                                                      |  |  |  |
|          | -                                                                                                                                                   | -                                                                                                      | -<br>) Stratasca | an Itd                           |                                                                      |  |  |  |
|          | © Stratascan Ltd                                                                                                                                    |                                                                                                        |                  |                                  |                                                                      |  |  |  |
|          | KEY                                                                                                                                                 |                                                                                                        |                  |                                  |                                                                      |  |  |  |
|          | PROBABLE ARCHAEOLOGY                                                                                                                                |                                                                                                        |                  |                                  |                                                                      |  |  |  |
|          | Positive anomaly / weak positive anomaly - probable cut feature of archaeological origin                                                            |                                                                                                        |                  |                                  |                                                                      |  |  |  |
|          |                                                                                                                                                     | Negative anomaly / weak negative anomaly - probable<br>bank or earthwork of archaeological origin      |                  |                                  |                                                                      |  |  |  |
| $\vdash$ | Moderate strength discrete anomaly - probable                                                                                                       |                                                                                                        |                  |                                  |                                                                      |  |  |  |
|          | <ul> <li>thermoremanent feature</li> <li>Widely spaced curving parallel linear anomalies -</li> <li>probably related to ridge and furrow</li> </ul> |                                                                                                        |                  |                                  |                                                                      |  |  |  |
|          | POSSIBLE ARCHAEOLOGY                                                                                                                                |                                                                                                        |                  |                                  |                                                                      |  |  |  |
|          | Positive anomaly / weak positive anomaly - possible cut                                                                                             |                                                                                                        |                  |                                  |                                                                      |  |  |  |
|          | <u> </u>                                                                                                                                            | feature of archaeological origin Negative anomaly / weak negative anomaly - possible                   |                  |                                  |                                                                      |  |  |  |
|          |                                                                                                                                                     | bank or earthwork of archaeological origin     Moderate strength discrete anomaly - possible           |                  |                                  |                                                                      |  |  |  |
|          | thermoremanent feature                                                                                                                              |                                                                                                        |                  |                                  |                                                                      |  |  |  |
|          |                                                                                                                                                     |                                                                                                        |                  |                                  |                                                                      |  |  |  |
|          | OTHER ANOMALIES                                                                                                                                     |                                                                                                        |                  |                                  |                                                                      |  |  |  |
|          | 11111                                                                                                                                               | Closely spaced parallel linear anomalies - probably related to agricultural activity such as ploughing |                  |                                  |                                                                      |  |  |  |
|          | Linear anomaly - probably related to pipe, cable or other modern service                                                                            |                                                                                                        |                  |                                  |                                                                      |  |  |  |
|          | L                                                                                                                                                   | inear anoma                                                                                            | ly - possibly    | - possibly related to land drain |                                                                      |  |  |  |
|          | Magnetic disturbance associated with nearby metal                                                                                                   |                                                                                                        |                  |                                  |                                                                      |  |  |  |
|          | Strong magnetic debris - possible disturbed or made                                                                                                 |                                                                                                        |                  |                                  |                                                                      |  |  |  |
|          | ground<br>+ +<br>+ Scattered magnetic debris                                                                                                        |                                                                                                        |                  |                                  |                                                                      |  |  |  |
|          |                                                                                                                                                     |                                                                                                        |                  |                                  |                                                                      |  |  |  |
|          | natural (e.g. geological or pedological) origin                                                                                                     |                                                                                                        |                  |                                  |                                                                      |  |  |  |
|          | SOUTH WEST ARCHAEOLOGY                                                                                                                              |                                                                                                        |                  |                                  |                                                                      |  |  |  |
|          | Project Title Job No. 3282<br>GEOPHYSICAL SURVEY - OTTERHAM<br>CORNWALL                                                                             |                                                                                                        |                  |                                  |                                                                      |  |  |  |
|          |                                                                                                                                                     |                                                                                                        |                  |                                  |                                                                      |  |  |  |
|          | Subject                                                                                                                                             |                                                                                                        |                  |                                  |                                                                      |  |  |  |
|          | ABSTRACTION AND INTERPRETATION                                                                                                                      |                                                                                                        |                  |                                  |                                                                      |  |  |  |
|          | OF GRADIOMETER ANOMALIES                                                                                                                            |                                                                                                        |                  |                                  |                                                                      |  |  |  |
|          | STATISCAN.                                                                                                                                          |                                                                                                        |                  |                                  |                                                                      |  |  |  |
|          | GEOPHYSICS FOR ARCHAEOLOGY                                                                                                                          |                                                                                                        |                  |                                  |                                                                      |  |  |  |
|          | AND ENGINEERING<br>VINEYARD HOUSE T: 01684 592266                                                                                                   |                                                                                                        |                  |                                  |                                                                      |  |  |  |
|          | UPTON UPON SEVERN E: info@stratascan.co.uk<br>WR8 0SA www.stratascan.co.uk                                                                          |                                                                                                        |                  |                                  |                                                                      |  |  |  |
|          | Ğ                                                                                                                                                   | <b>PR</b>                                                                                              |                  | GISTERED.                        |                                                                      |  |  |  |
|          |                                                                                                                                                     | ROITATION                                                                                              |                  | CANISATE                         |                                                                      |  |  |  |
|          |                                                                                                                                                     |                                                                                                        | SUMO<br>GROUP    |                                  |                                                                      |  |  |  |
|          | 817N                                                                                                                                                | Services                                                                                               | MEMBER           | ISO 9001<br>certified            | UKAS<br>certified<br>UKAS<br>ISO 14001<br>UKAS<br>INTERATION<br>UKAS |  |  |  |
|          | Scale<br>1                                                                                                                                          | :1000                                                                                                  | )m 10            | 20                               | 30 40 50                                                             |  |  |  |
|          | ⊥<br>Plot                                                                                                                                           | .1000                                                                                                  | Checked          | by                               | Issue No.                                                            |  |  |  |
|          | Survo                                                                                                                                               | A3<br>y date                                                                                           | Drawn by         | -                                | 01<br>Figure No.                                                     |  |  |  |
|          |                                                                                                                                                     | EB 13                                                                                                  |                  | D                                | 05                                                                   |  |  |  |