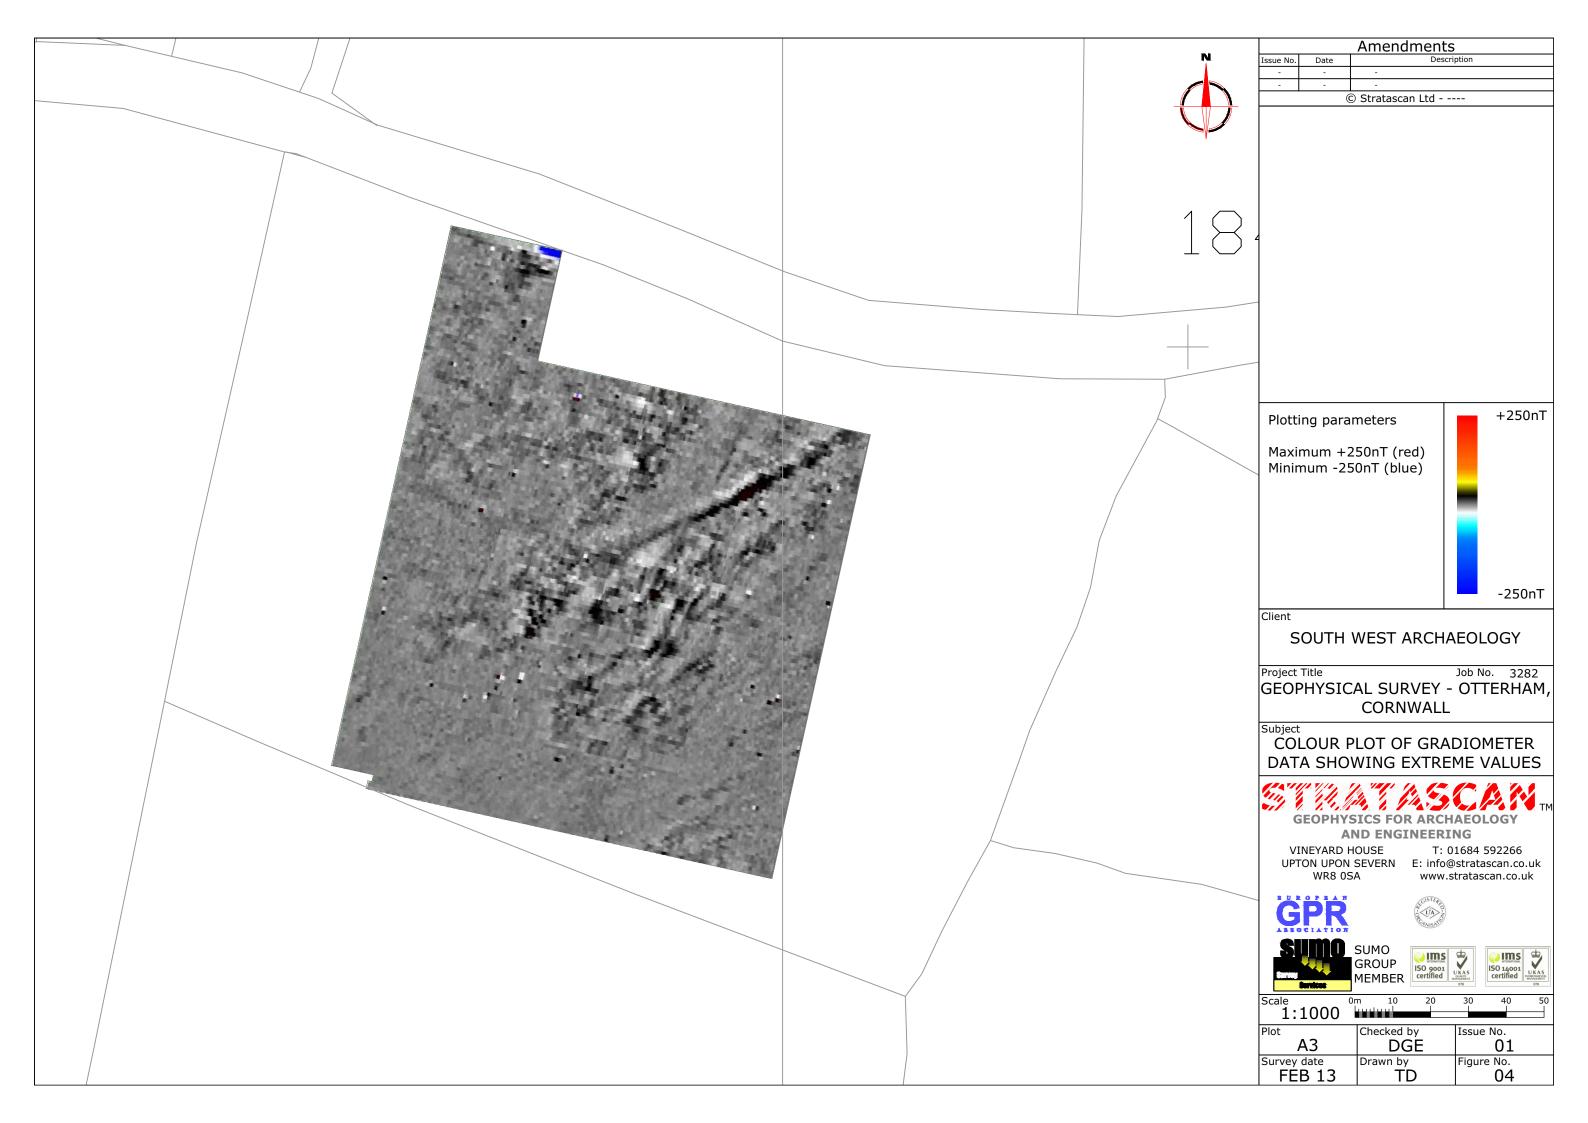

Reproduced from Ordnance Survey's 1:25 000 map of 1998 with the permission of the controller of Her Majesty's Stationery Office. Crown Copyright reserved. Licence No: AL 50125A Licencee: Stratascan Ltd. Vineyard House Upper Hook Road Upton Upon Severn WR8 0SA