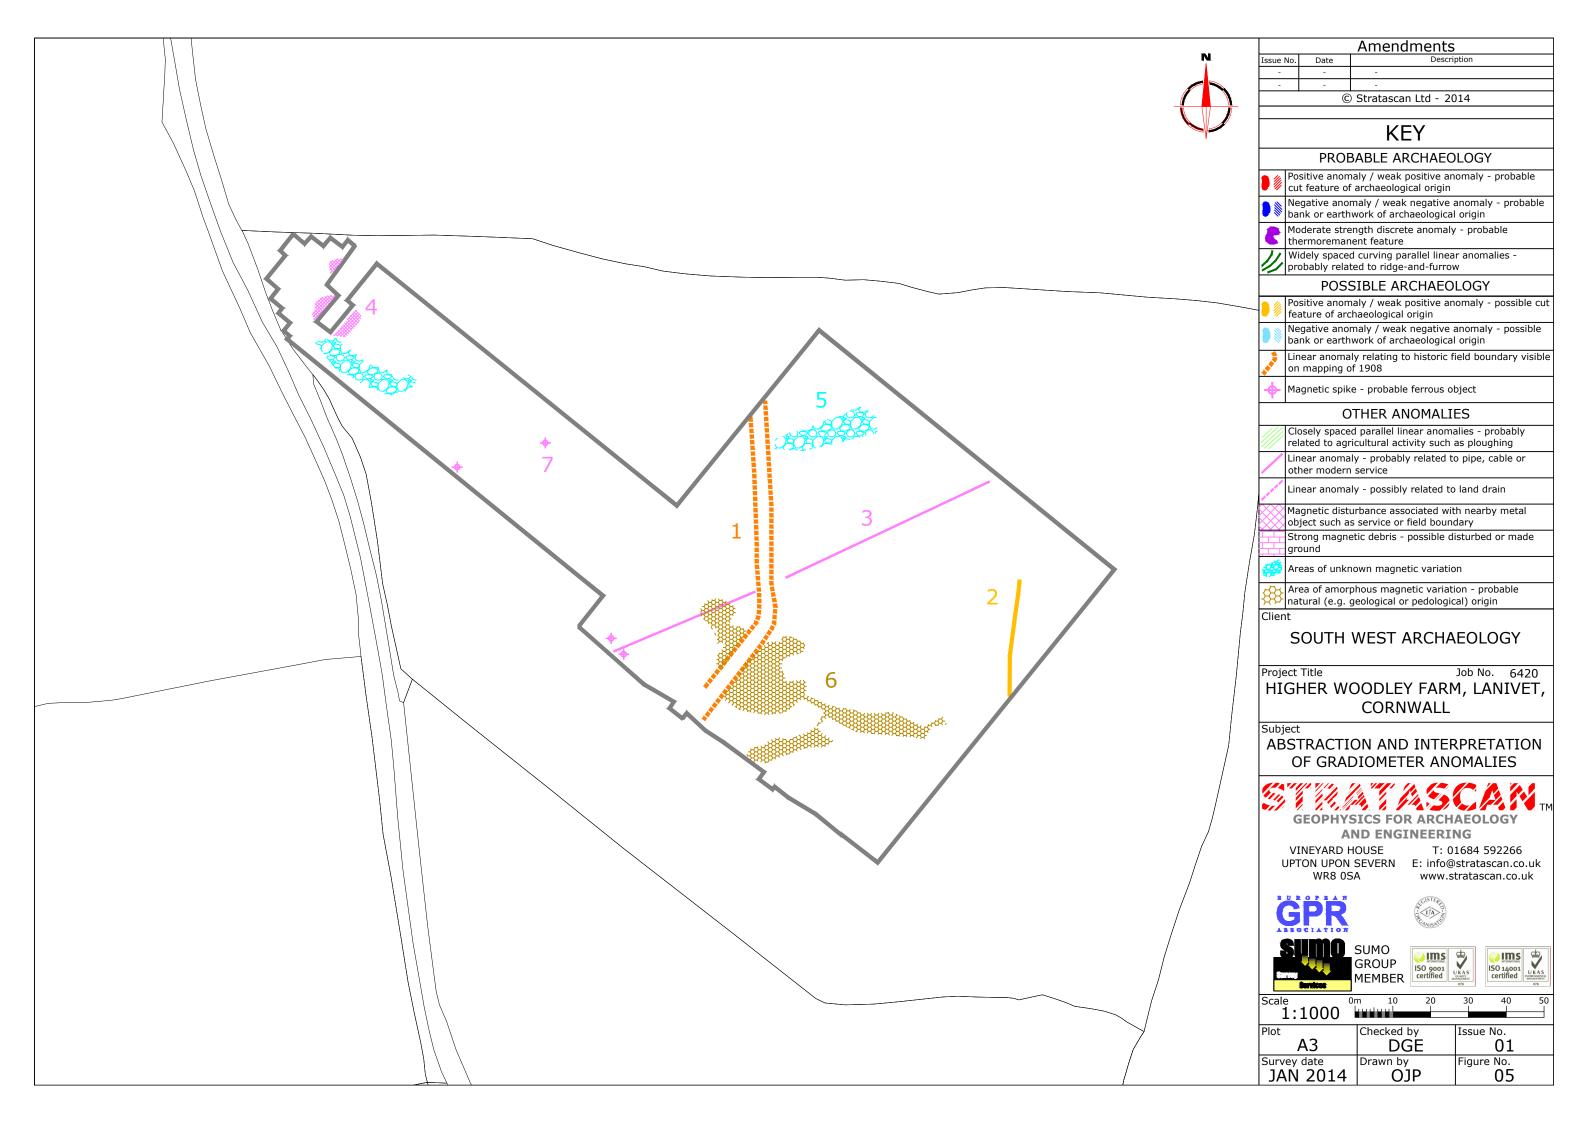

Client

SOUTH WEST ARCHAEOLOGY

Project Title

Job No. 6420 HIGHER WOODLEY FARM, LANIVET,

CORNWALL

Subject

LOCATION PLAN OF SURVEY AREA

AND ENGINEERING