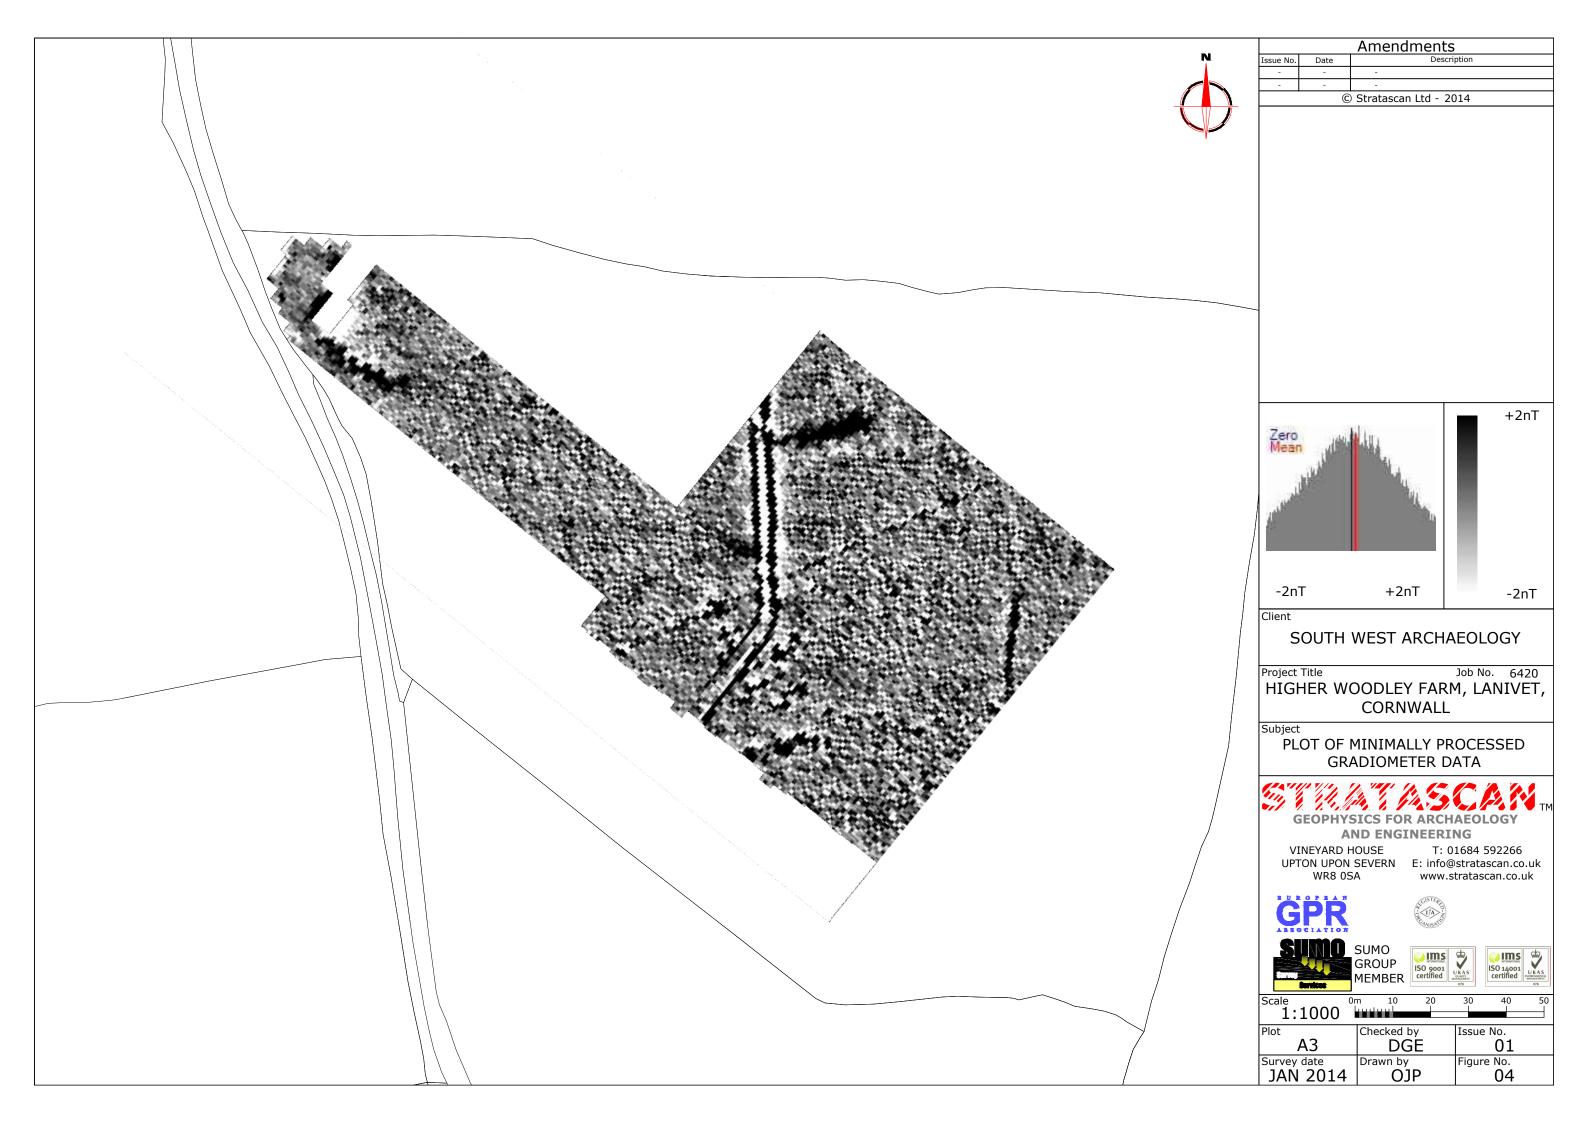

Client

SOUTH WEST ARCHAEOLOGY

Project Title

Job No. 6420 HIGHER WOODLEY FARM, LANIVET,

CORNWALL

Subject

LOCATION PLAN OF SURVEY AREA

AND ENGINEERING