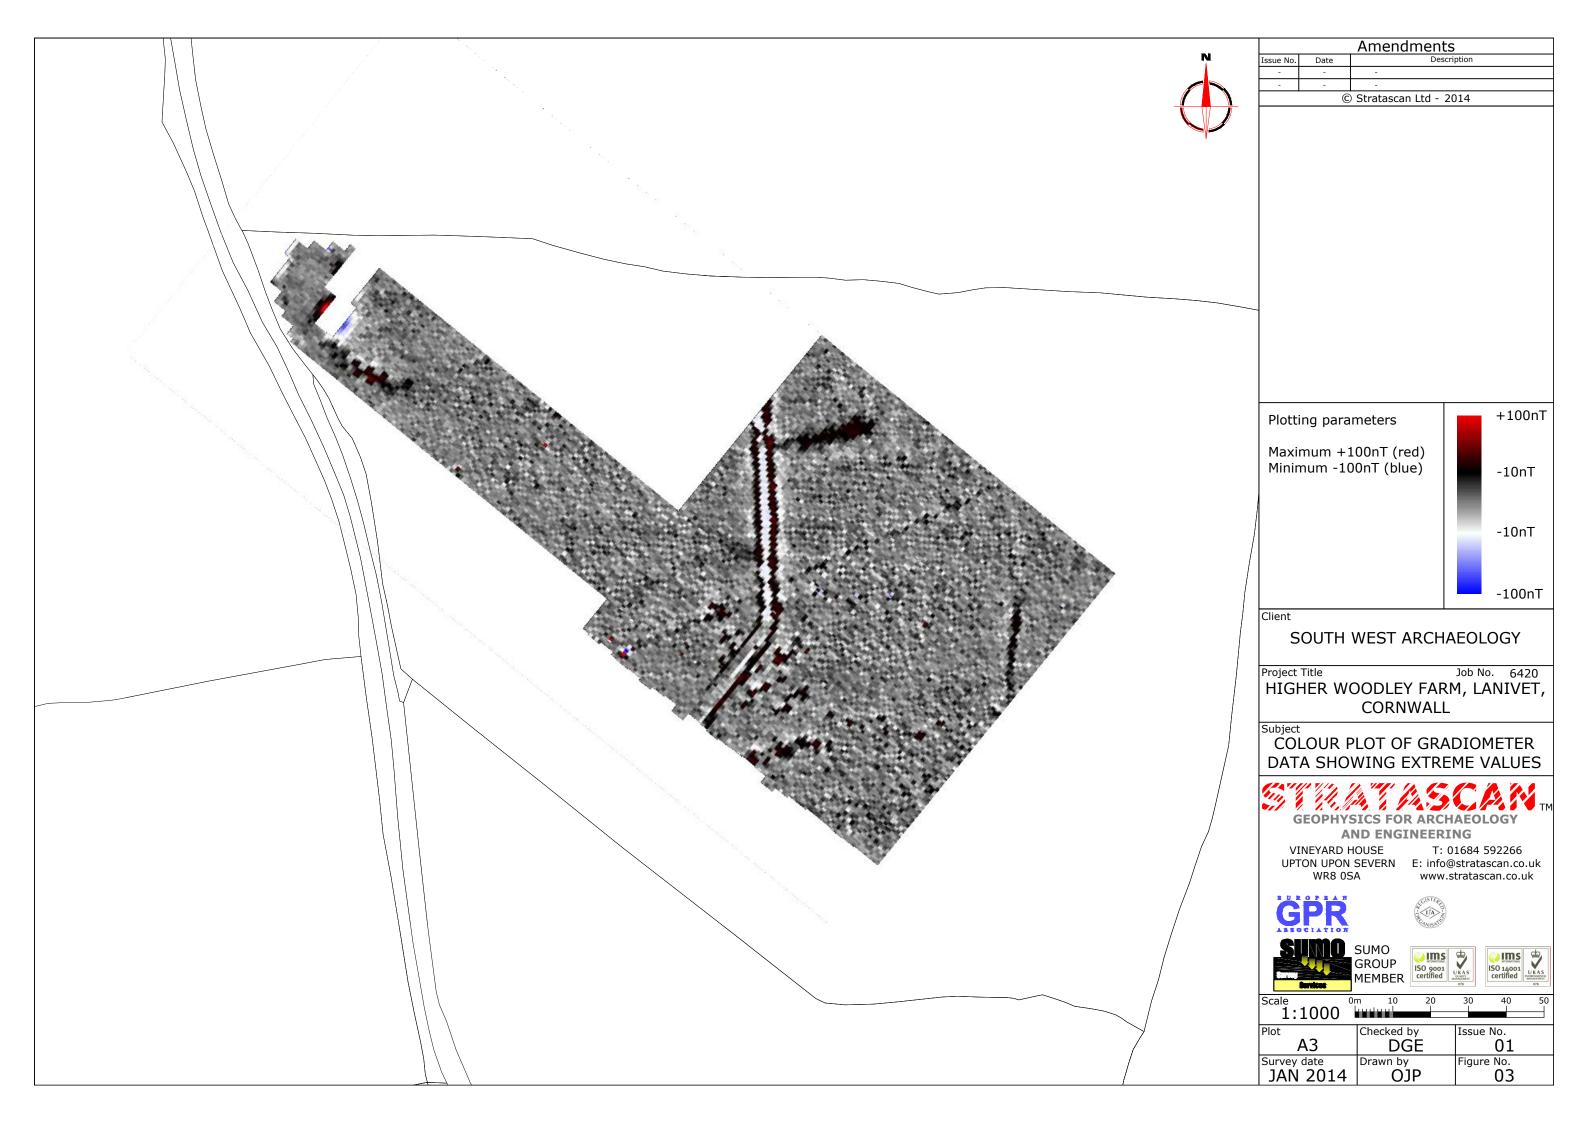

Client

SOUTH WEST ARCHAEOLOGY

Project Title

Job No. 6420 HIGHER WOODLEY FARM, LANIVET,

CORNWALL

Subject

LOCATION PLAN OF SURVEY AREA

AND ENGINEERING