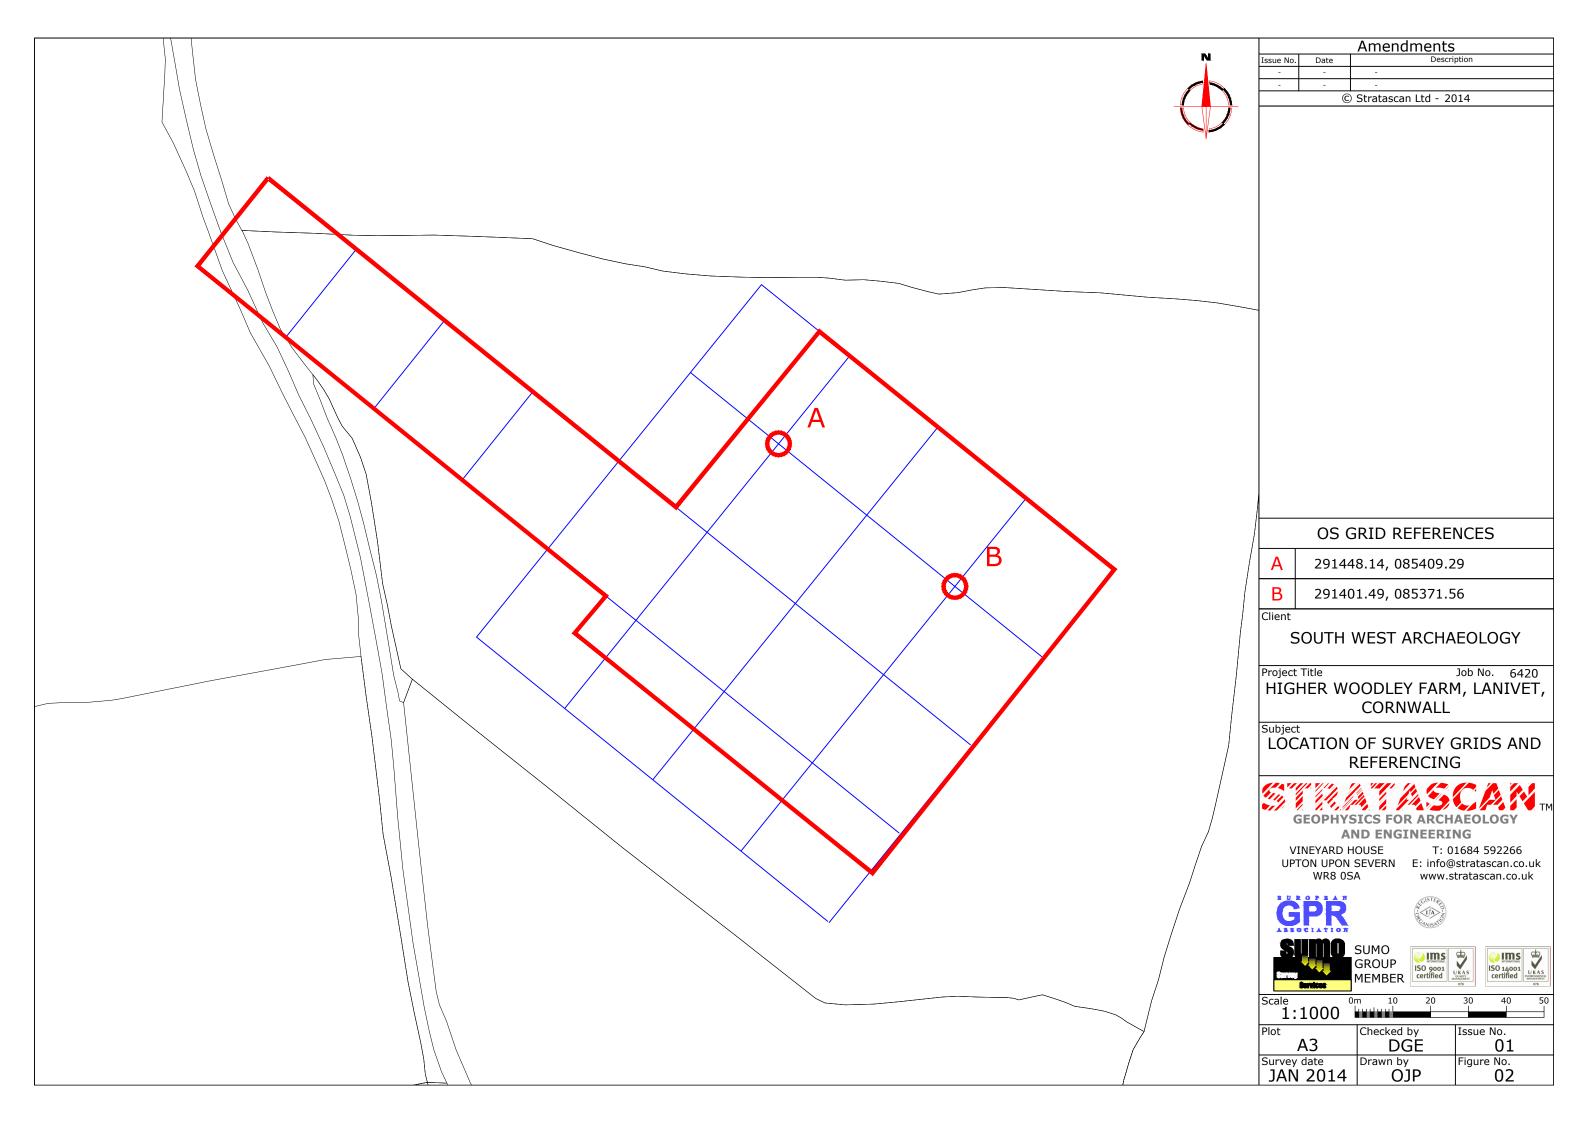

Client

SOUTH WEST ARCHAEOLOGY

Project Title

Job No. 6420 HIGHER WOODLEY FARM, LANIVET,

CORNWALL

Subject

LOCATION PLAN OF SURVEY AREA

AND ENGINEERING