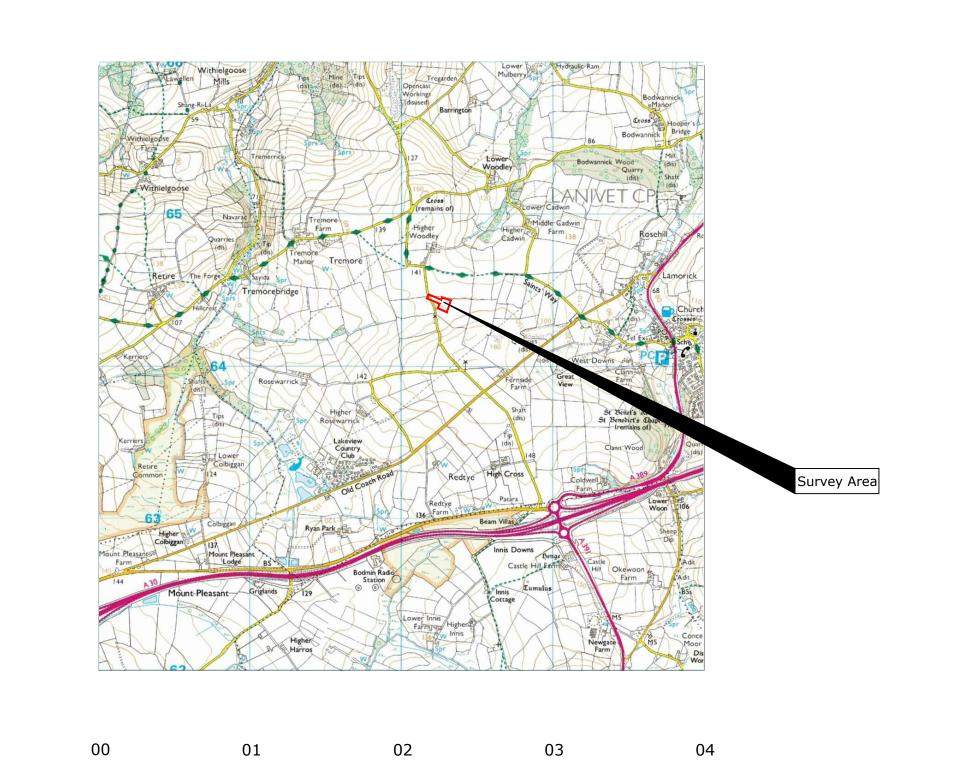

Reproduced from Ordnance Survey's 1:25 000 map of 1998 with the permission of the controller of Her Majesty's Stationery Office. Crown Copyright reserved. Licence No: AL 50125A Licencee: Stratascan Ltd. Vineyard House Upper Hook Road Upton Upon Severn WR8 0SA

66

65

64

63

62

OS 100km square = sx

Site centred on NGR

SX 022 643

Client

SOUTH WEST ARCHAEOLOGY

Project Title

Job No. 6420 HIGHER WOODLEY FARM, LANIVET,

CORNWALL

Subject

LOCATION PLAN OF SURVEY AREA

AND ENGINEERING

| 1:25000              | 0m 500         | 1000m         |
|----------------------|----------------|---------------|
| Plot<br>A3           | Checked by DGE | Issue No. 01  |
| Survey date JAN 2014 | Drawn by OJP   | Figure No. 01 |