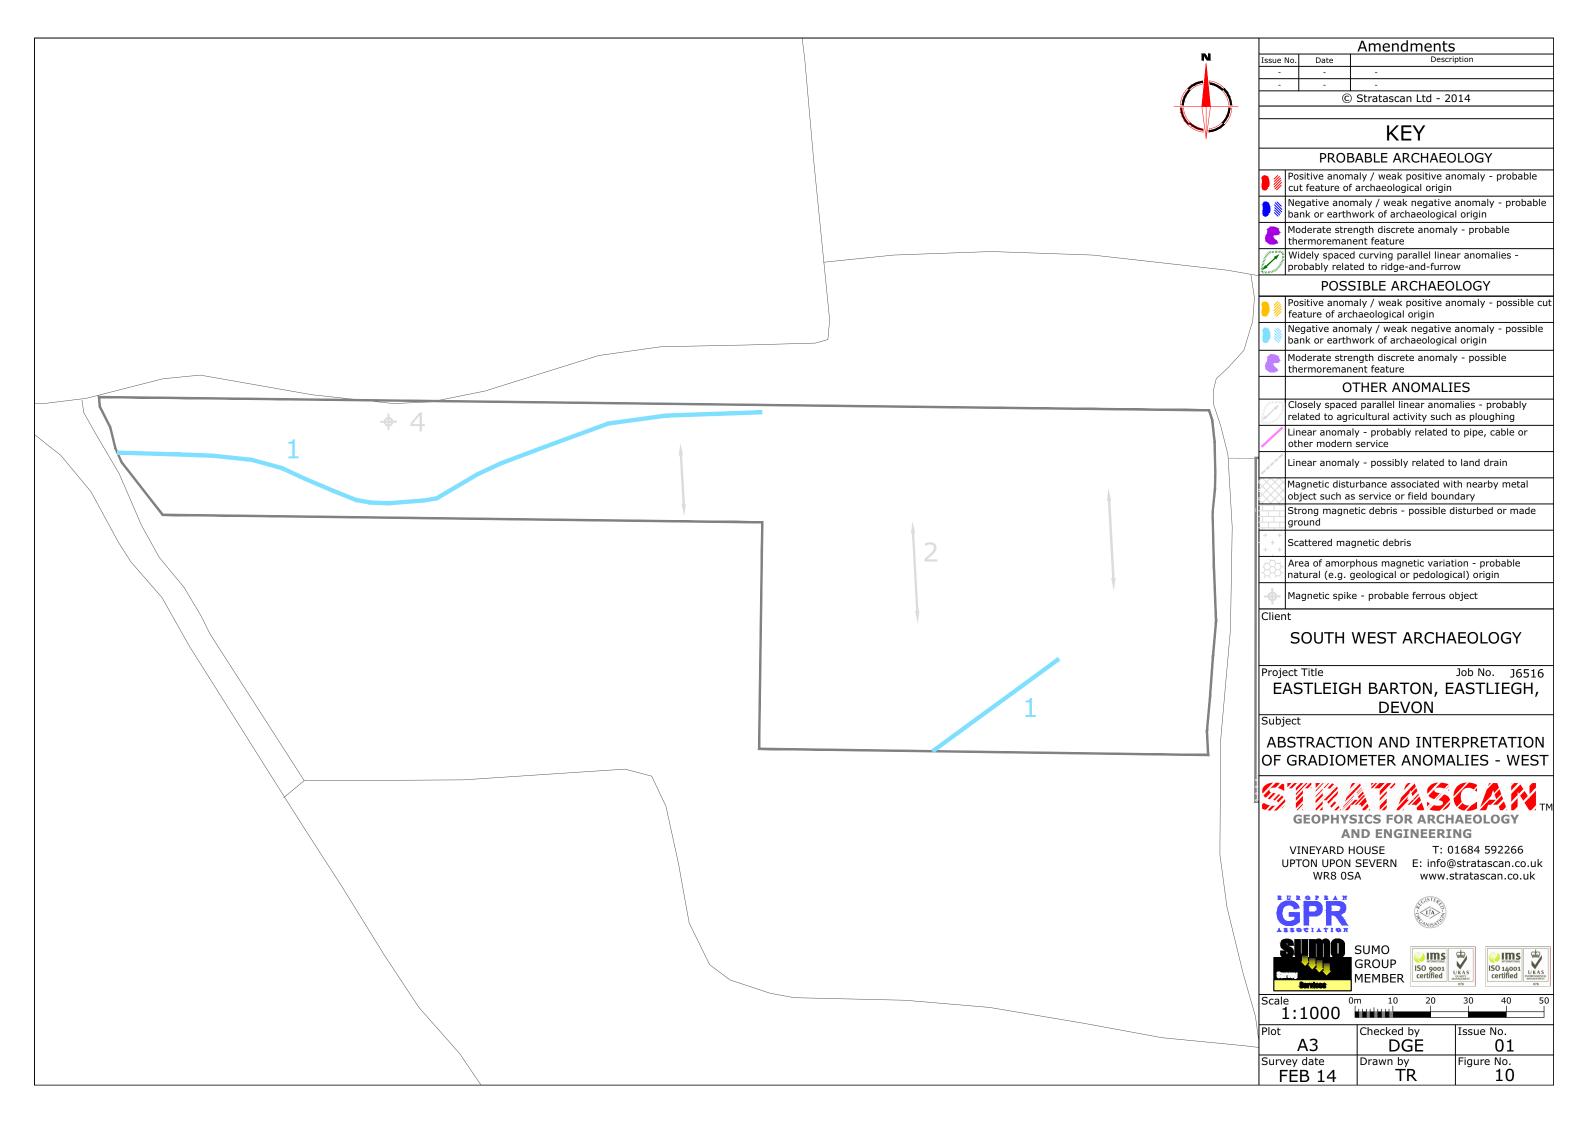

's Stationery Office. Crown Copyright reserved. Licence No: AL 50125A Licencee: Stratascan Ltd. Vineyard House Upper Hook Road Upton Upon Severn WR8 0SA

OS 100km square = SS







Site centred on NGR

SS 491 274

Client

SOUTH WEST ARCHAEOLOGY

Project Title

Job No. J6516

EASTLEIGH BARTON, EASTLIEGH, **DEVON** 

Subject

LOCATION PLAN OF SURVEY AREA



AND ENGINEERING

VINEYARD HOUSE WR8 0SA

T: 01684 592266 UPTON UPON SEVERN E: info@stratascan.co.uk www.stratascan.co.uk



GROUP MEMBER





| Scale<br>1:25000 | 0m 500     | 1000m      |
|------------------|------------|------------|
| Plot             | Checked by | Issue No.  |
| A3               | DGE        | 01         |
| Survey date      | Drawn by   | Figure No. |
| FEB 14           | TR         | 01         |