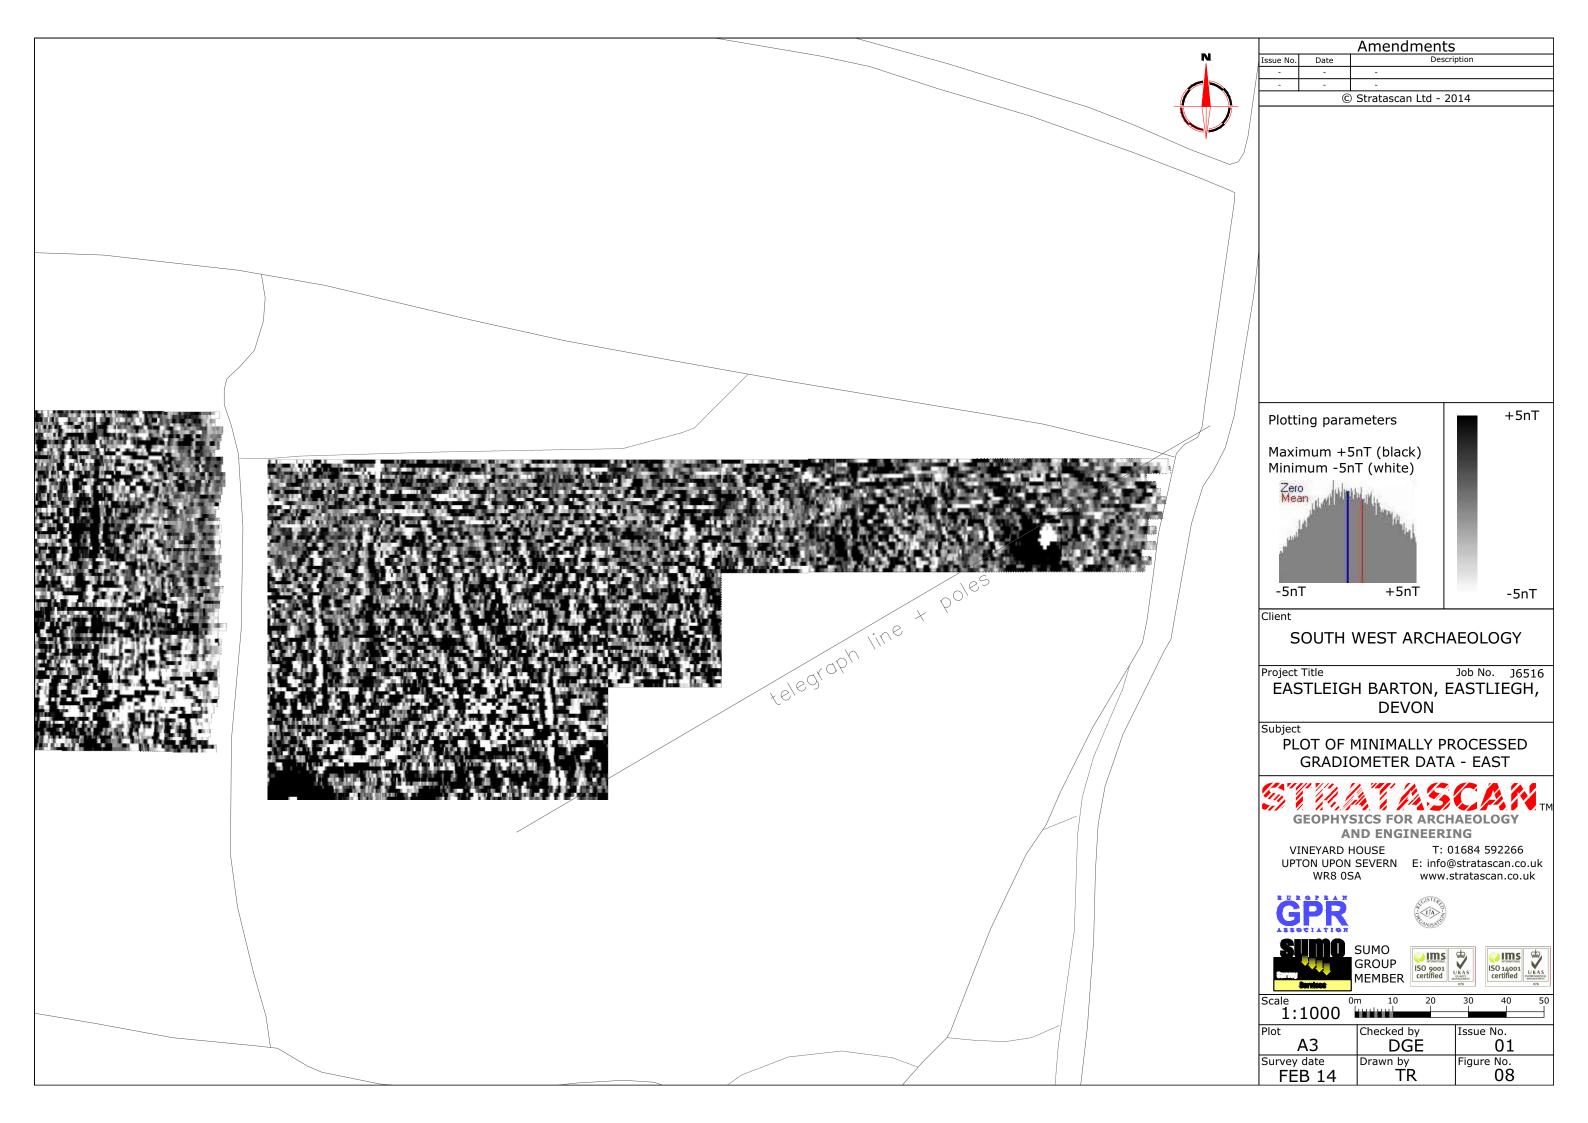

esty's Stationery Office. Crown Copyright reserved. Licence No: AL 50125A Licencee: Stratascan Ltd. Vineyard House Upper Hook Road Upton Upon Severn WR8 0SA

OS 100km square = SS







Site centred on NGR

SS 491 274

Client

SOUTH WEST ARCHAEOLOGY

Project Title

Job No. J6516

EASTLEIGH BARTON, EASTLIEGH, **DEVON** 

Subject

LOCATION PLAN OF SURVEY AREA



AND ENGINEERING

VINEYARD HOUSE WR8 0SA

T: 01684 592266 UPTON UPON SEVERN E: info@stratascan.co.uk www.stratascan.co.uk



GROUP MEMBER





| Scale<br>1:25000 | 0m 500     | 1000m      |
|------------------|------------|------------|
| Plot             | Checked by | Issue No.  |
| A3               | DGE        | 01         |
| Survey date      | Drawn by   | Figure No. |
| FEB 14           | TR         | 01         |