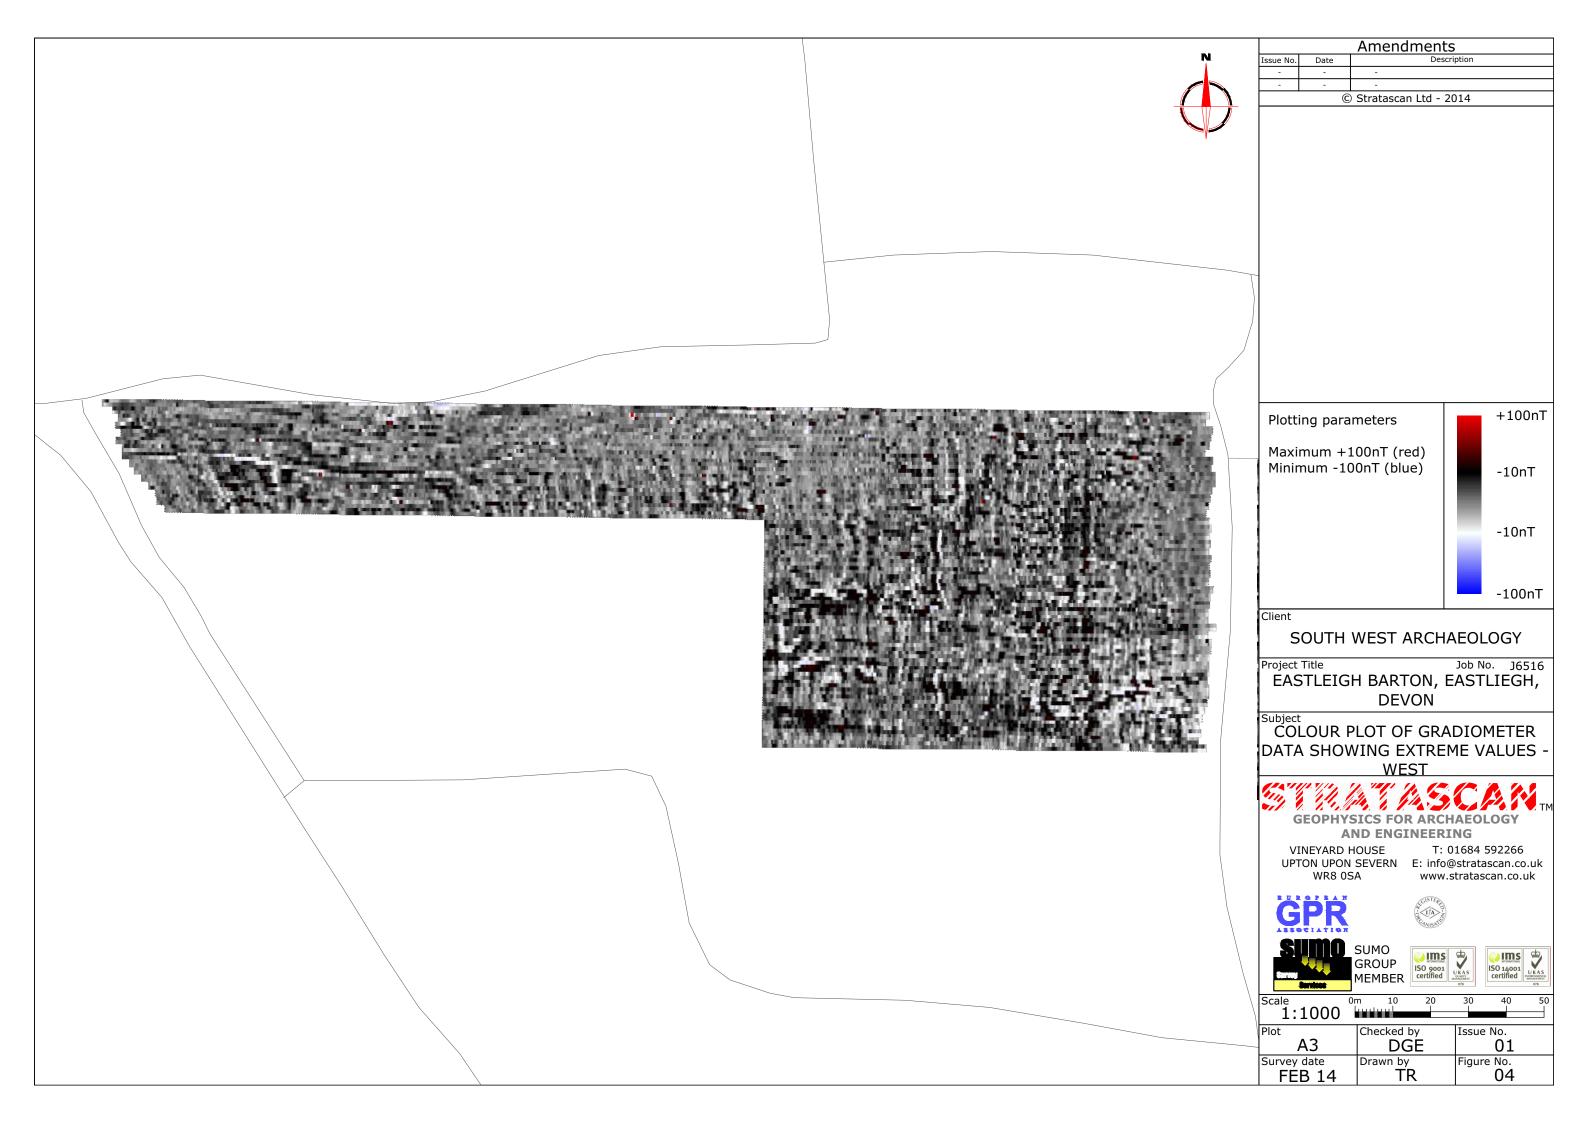

OS 100km square = SS

Site centred on NGR

SS 491 274

Client

SOUTH WEST ARCHAEOLOGY

Project Title

Job No. J6516

EASTLEIGH BARTON, EASTLIEGH, **DEVON** 

Subject

LOCATION PLAN OF SURVEY AREA

AND ENGINEERING

VINEYARD HOUSE WR8 0SA

T: 01684 592266 UPTON UPON SEVERN E: info@stratascan.co.uk www.stratascan.co.uk

GROUP MEMBER

| Scale<br>1:25000 | 0m 500     | 1000m      |
|------------------|------------|------------|
| Plot             | Checked by | Issue No.  |
| A3               | DGE        | 01         |
| Survey date      | Drawn by   | Figure No. |
| FEB 14           | TR         | 01         |