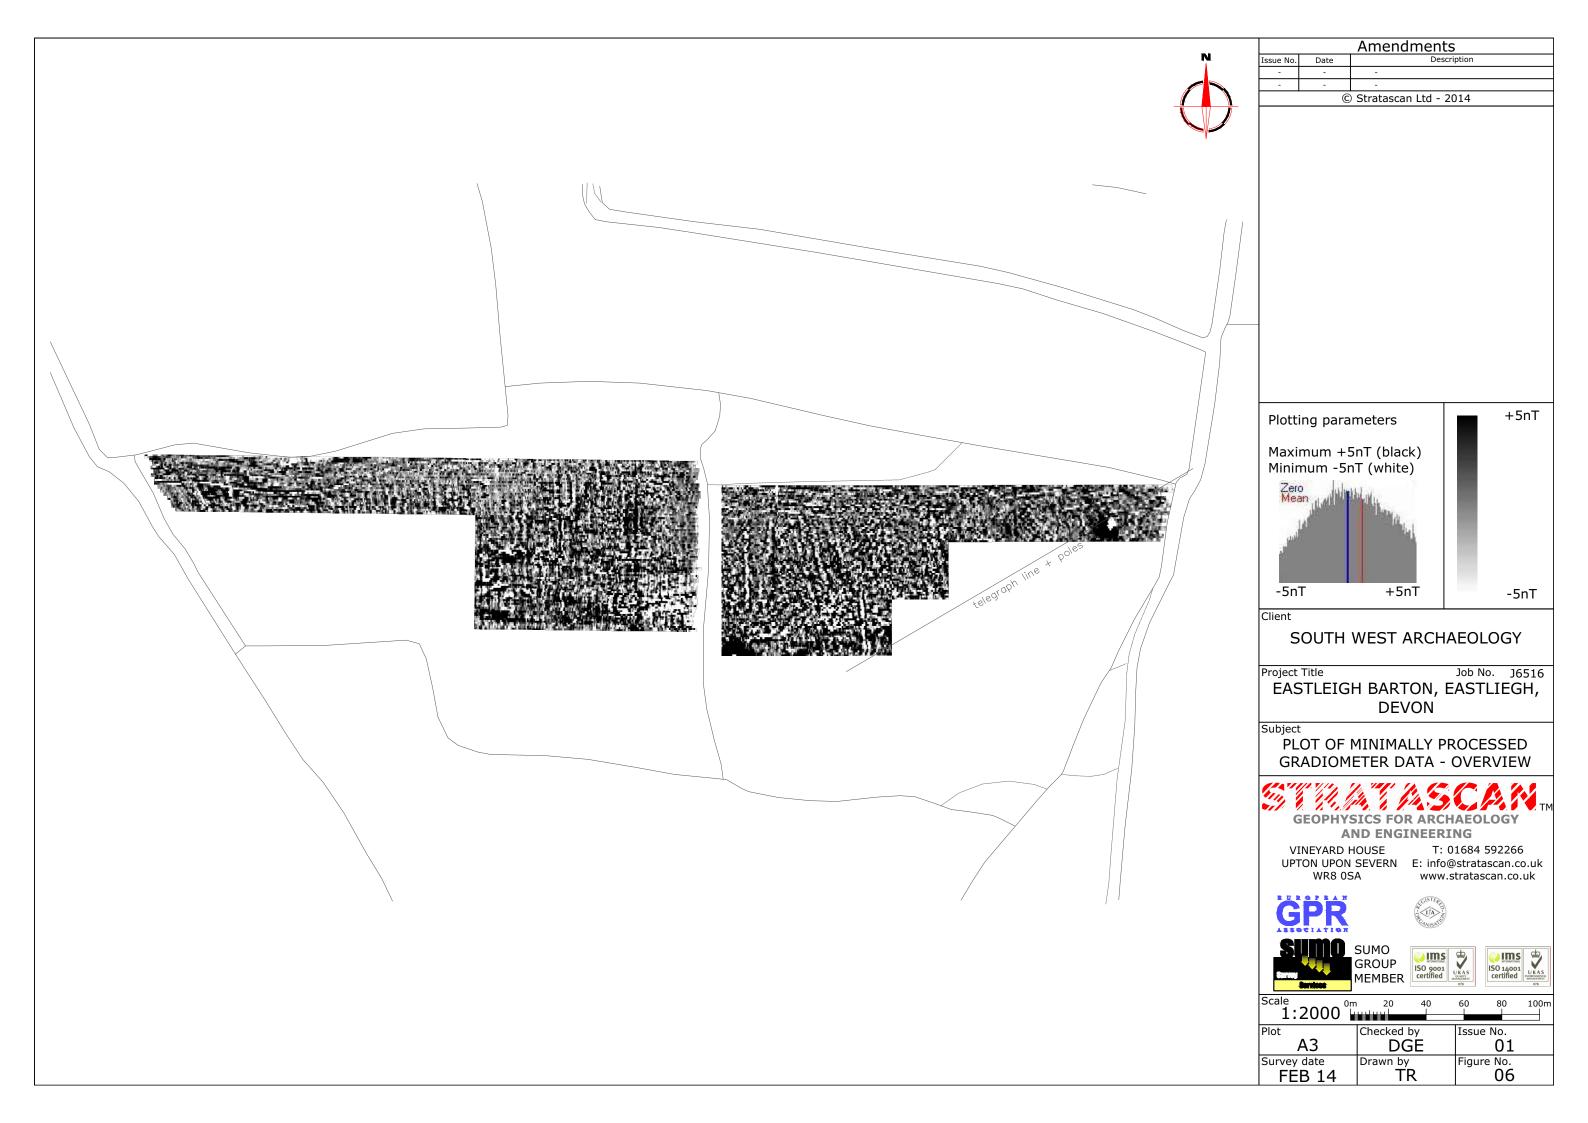

OS 100km square = SS

Site centred on NGR

SS 491 274

Client

SOUTH WEST ARCHAEOLOGY

Project Title

Job No. J6516

EASTLEIGH BARTON, EASTLIEGH, **DEVON** 

Subject

LOCATION PLAN OF SURVEY AREA

AND ENGINEERING

VINEYARD HOUSE WR8 0SA

T: 01684 592266 UPTON UPON SEVERN E: info@stratascan.co.uk www.stratascan.co.uk

GROUP MEMBER

| Scale<br>1:25000 | 0m 500     | 1000m      |
|------------------|------------|------------|
| Plot             | Checked by | Issue No.  |
| A3               | DGE        | 01         |
| Survey date      | Drawn by   | Figure No. |
| FEB 14           | TR         | 01         |