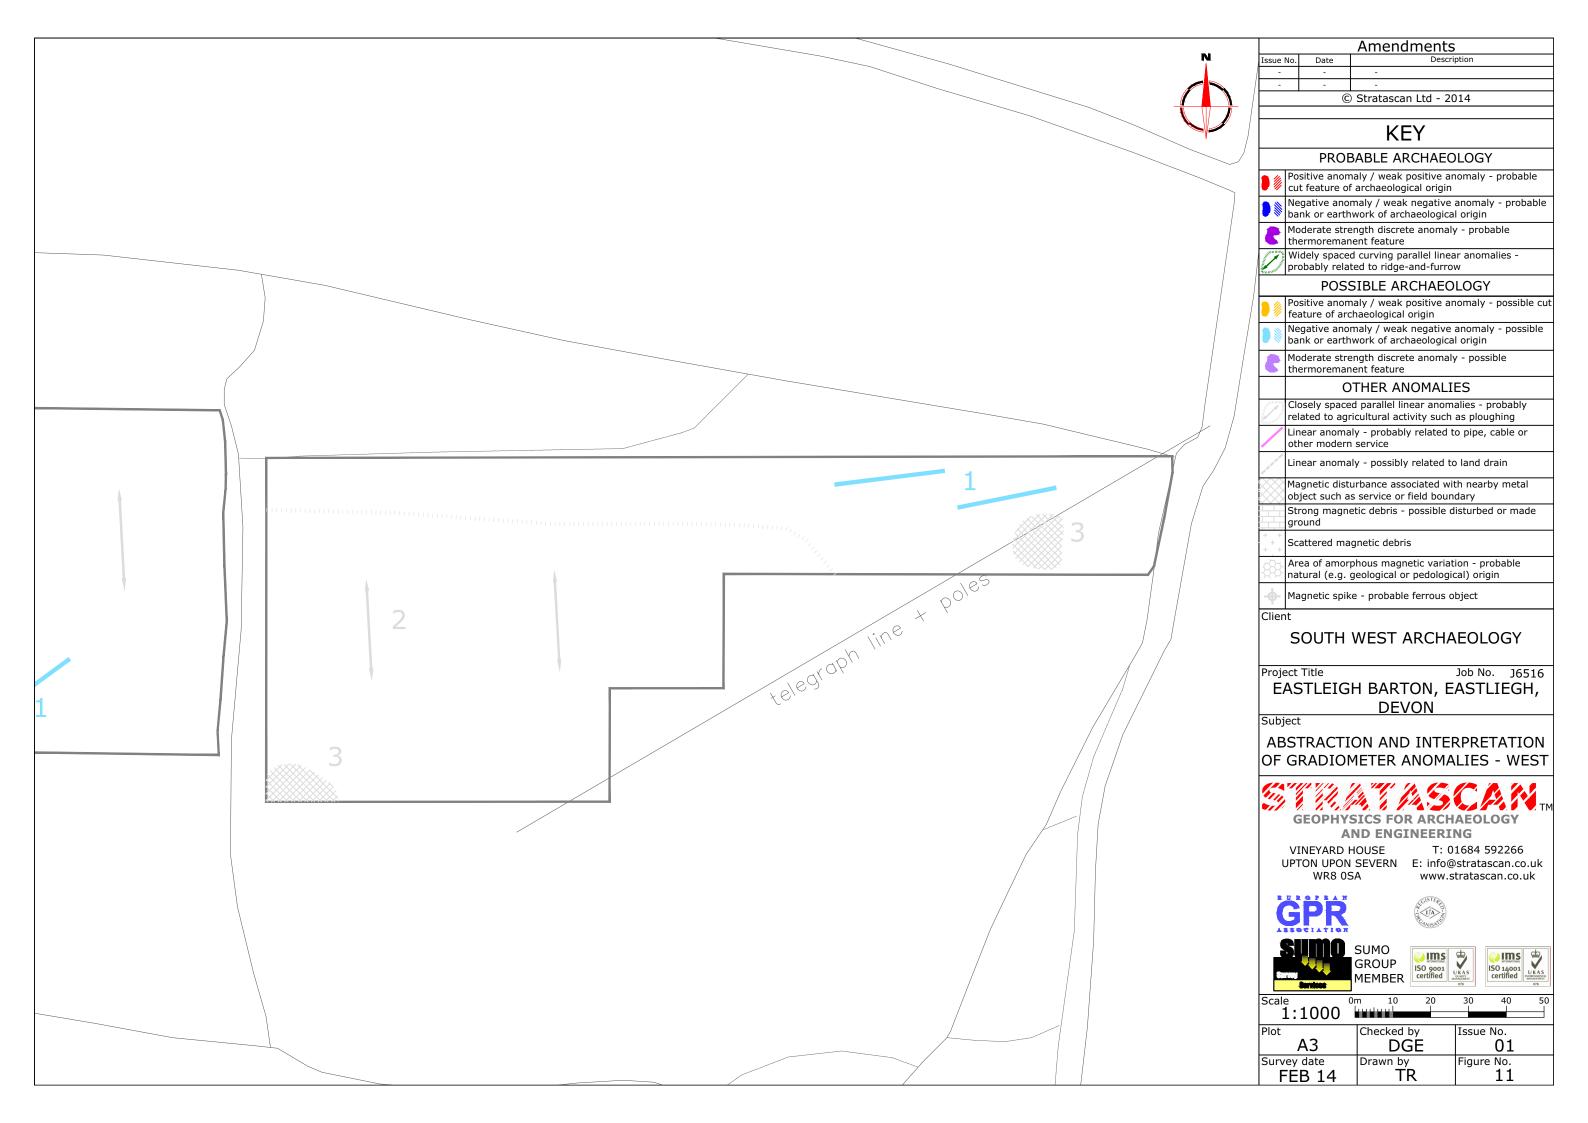

OS 100km square = SS

Site centred on NGR

SS 491 274

Client

SOUTH WEST ARCHAEOLOGY

Project Title

Job No. J6516

EASTLEIGH BARTON, EASTLIEGH, **DEVON** 

Subject

LOCATION PLAN OF SURVEY AREA

AND ENGINEERING

VINEYARD HOUSE WR8 0SA

T: 01684 592266 UPTON UPON SEVERN E: info@stratascan.co.uk www.stratascan.co.uk

GROUP MEMBER

| Scale<br>1:25000 | 0m 500     | 1000m      |
|------------------|------------|------------|
| Plot             | Checked by | Issue No.  |
| A3               | DGE        | 01         |
| Survey date      | Drawn by   | Figure No. |
| FEB 14           | TR         | 01         |