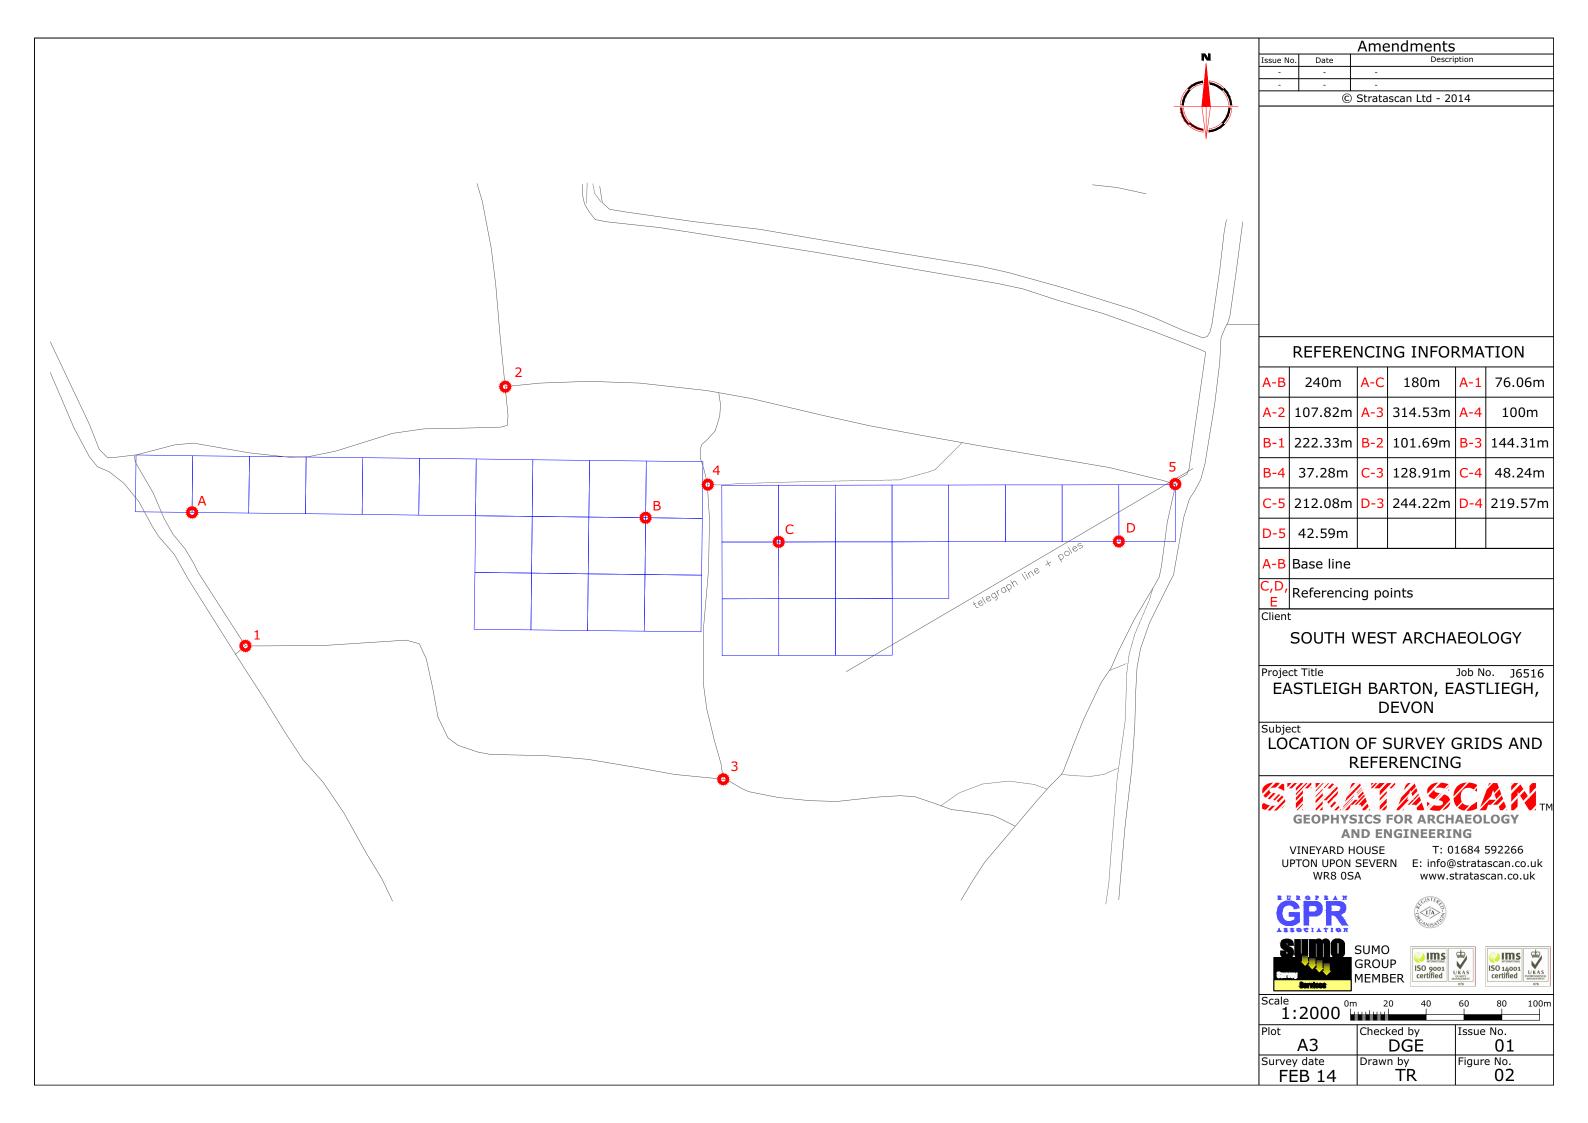

OS 100km square = SS

Site centred on NGR

SS 491 274

Client

SOUTH WEST ARCHAEOLOGY

Project Title

Job No. J6516

EASTLEIGH BARTON, EASTLIEGH, **DEVON** 