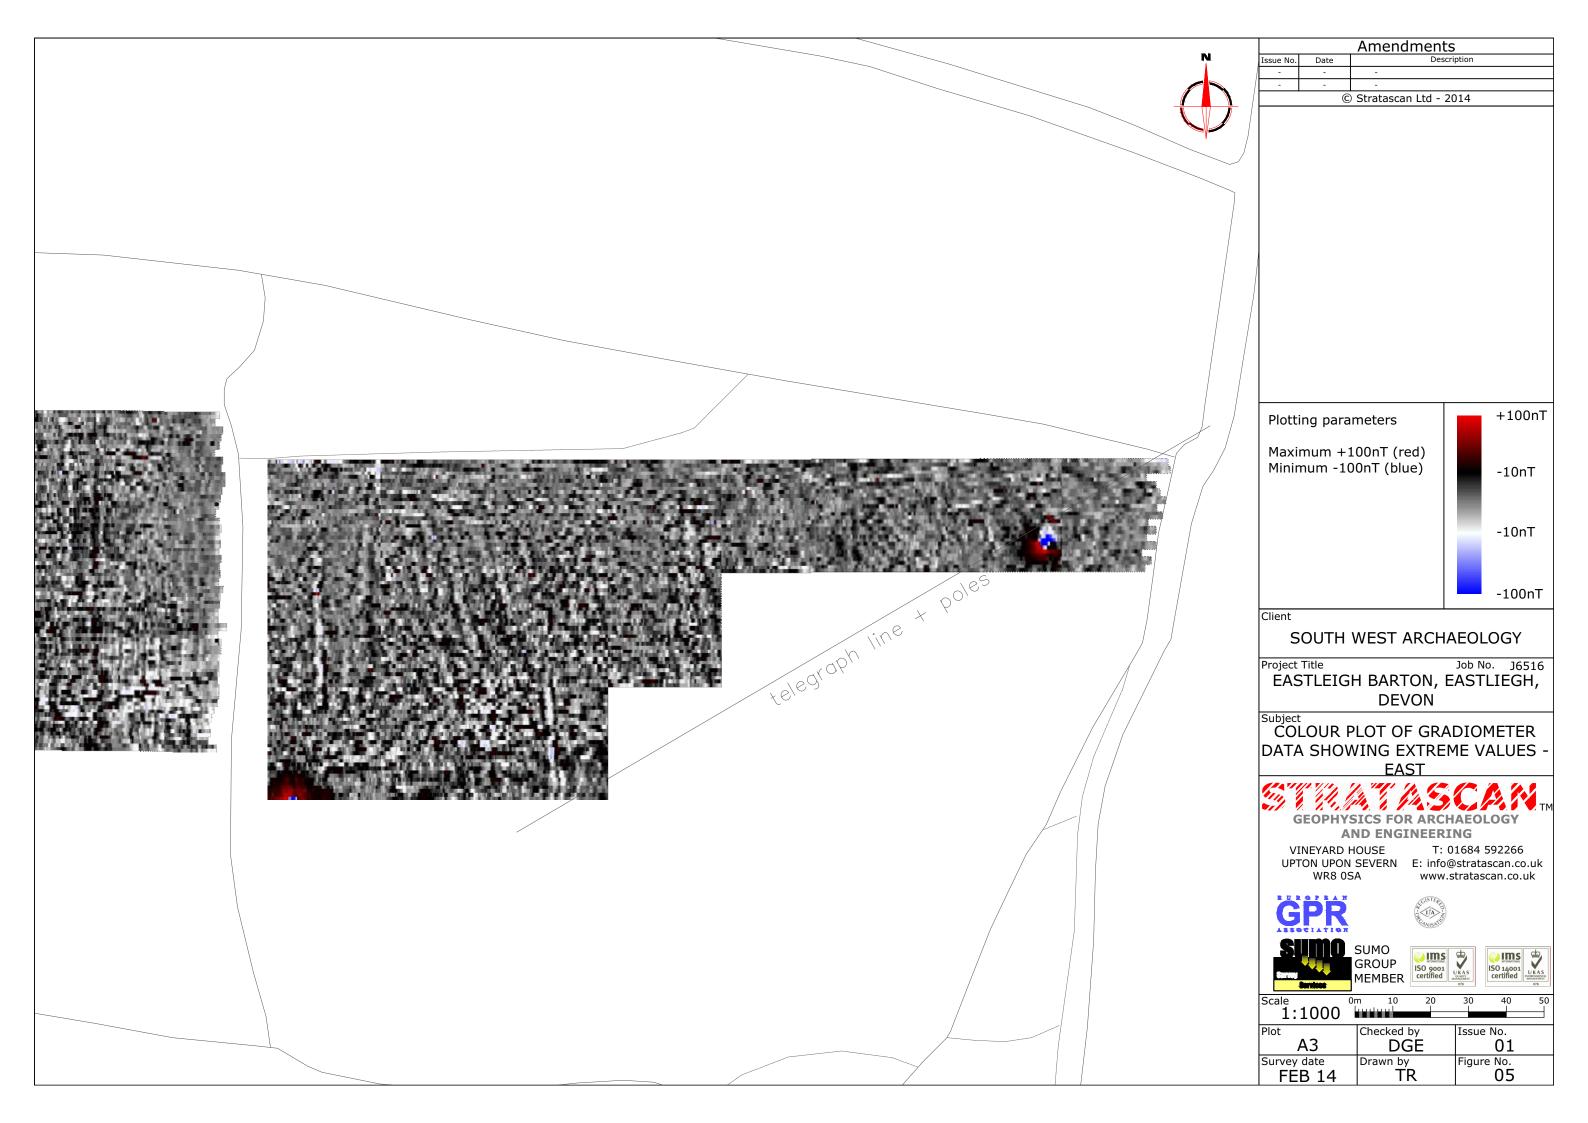

OS 100km square = SS

Site centred on NGR

SS 491 274

Client

SOUTH WEST ARCHAEOLOGY

Project Title

Job No. J6516

EASTLEIGH BARTON, EASTLIEGH, **DEVON** 

Subject

LOCATION PLAN OF SURVEY AREA

AND ENGINEERING

VINEYARD HOUSE WR8 0SA

T: 01684 592266 UPTON UPON SEVERN E: info@stratascan.co.uk www.stratascan.co.uk

GROUP MEMBER

| Scale<br>1:25000 | 0m 500     | 1000m      |
|------------------|------------|------------|
| Plot             | Checked by | Issue No.  |
| A3               | DGE        | 01         |
| Survey date      | Drawn by   | Figure No. |
| FEB 14           | TR         | 01         |