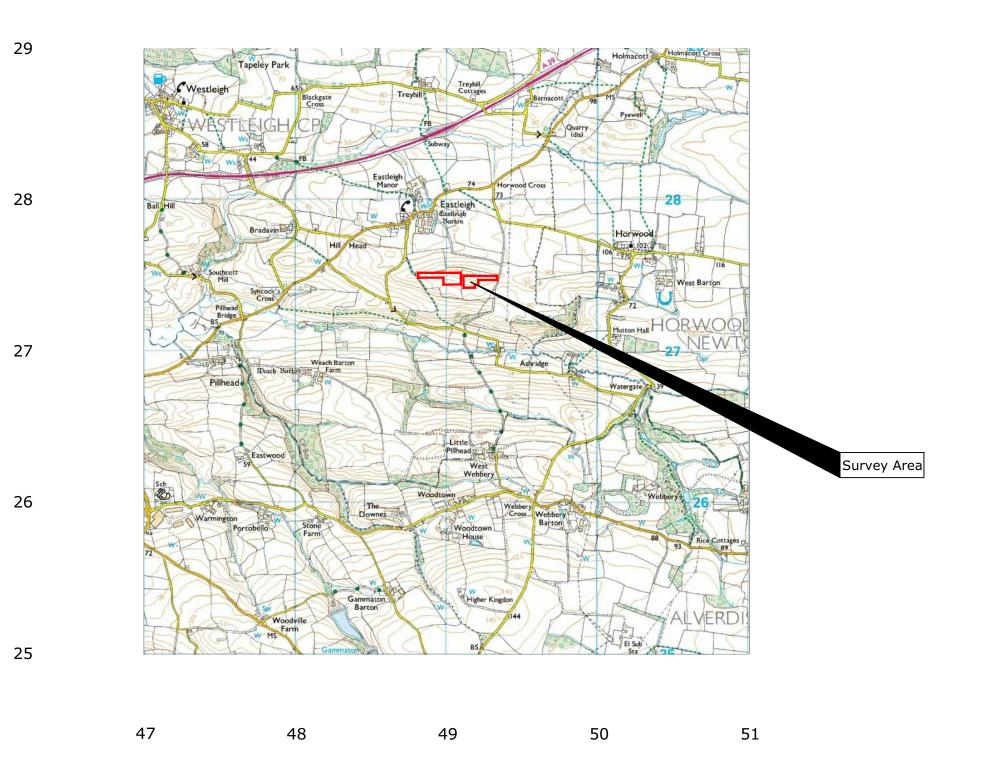

Reproduced from Ordnance Survey's 1:25 000 map of 1998 with the permission of the controller of Her Majesty's Stationery Office. Crown Copyright reserved. Licence No: AL 50125A Licencee: Stratascan Ltd. Vineyard House Upper Hook Road Upton Upon Severn WR8 0SA

OS 100km square = SS

Site centred on NGR

SS 491 274

Client

SOUTH WEST ARCHAEOLOGY

Project Title

Job No. J6516

EASTLEIGH BARTON, EASTLIEGH, **DEVON** 

Subject

LOCATION PLAN OF SURVEY AREA

AND ENGINEERING

VINEYARD HOUSE WR8 0SA

T: 01684 592266 UPTON UPON SEVERN E: info@stratascan.co.uk www.stratascan.co.uk

GROUP MEMBER

| Scale<br>1:25000 | 0m 500     | 1000m      |
|------------------|------------|------------|
| Plot             | Checked by | Issue No.  |
| A3               | DGE        | 01         |
| Survey date      | Drawn by   | Figure No. |
| FEB 14           | TR         | 01         |