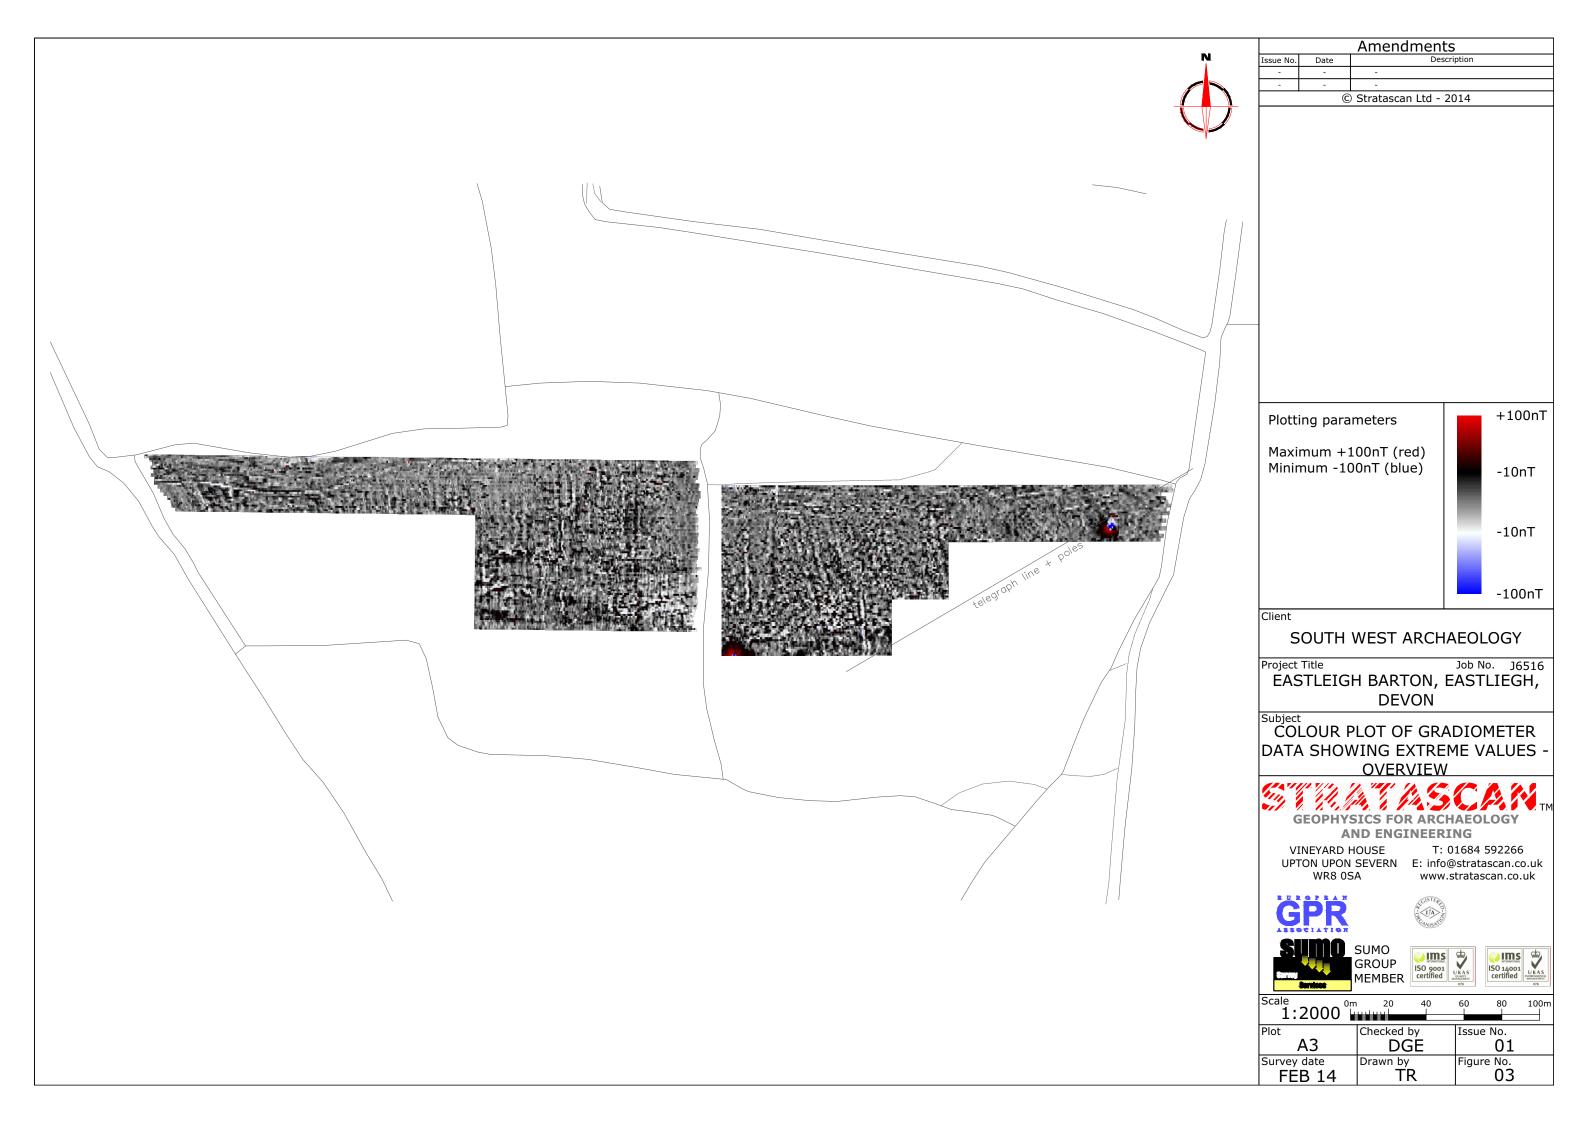

OS 100km square = SS

Site centred on NGR

SS 491 274

Client

SOUTH WEST ARCHAEOLOGY

Project Title

Job No. J6516

EASTLEIGH BARTON, EASTLIEGH, **DEVON** 

Subject

LOCATION PLAN OF SURVEY AREA

AND ENGINEERING

VINEYARD HOUSE WR8 0SA

T: 01684 592266 UPTON UPON SEVERN E: info@stratascan.co.uk www.stratascan.co.uk

GROUP MEMBER

| Scale<br>1:25000 | 0m 500     | 1000m      |
|------------------|------------|------------|
| Plot             | Checked by | Issue No.  |
| A3               | DGE        | 01         |
| Survey date      | Drawn by   | Figure No. |
| FEB 14           | TR         | 01         |