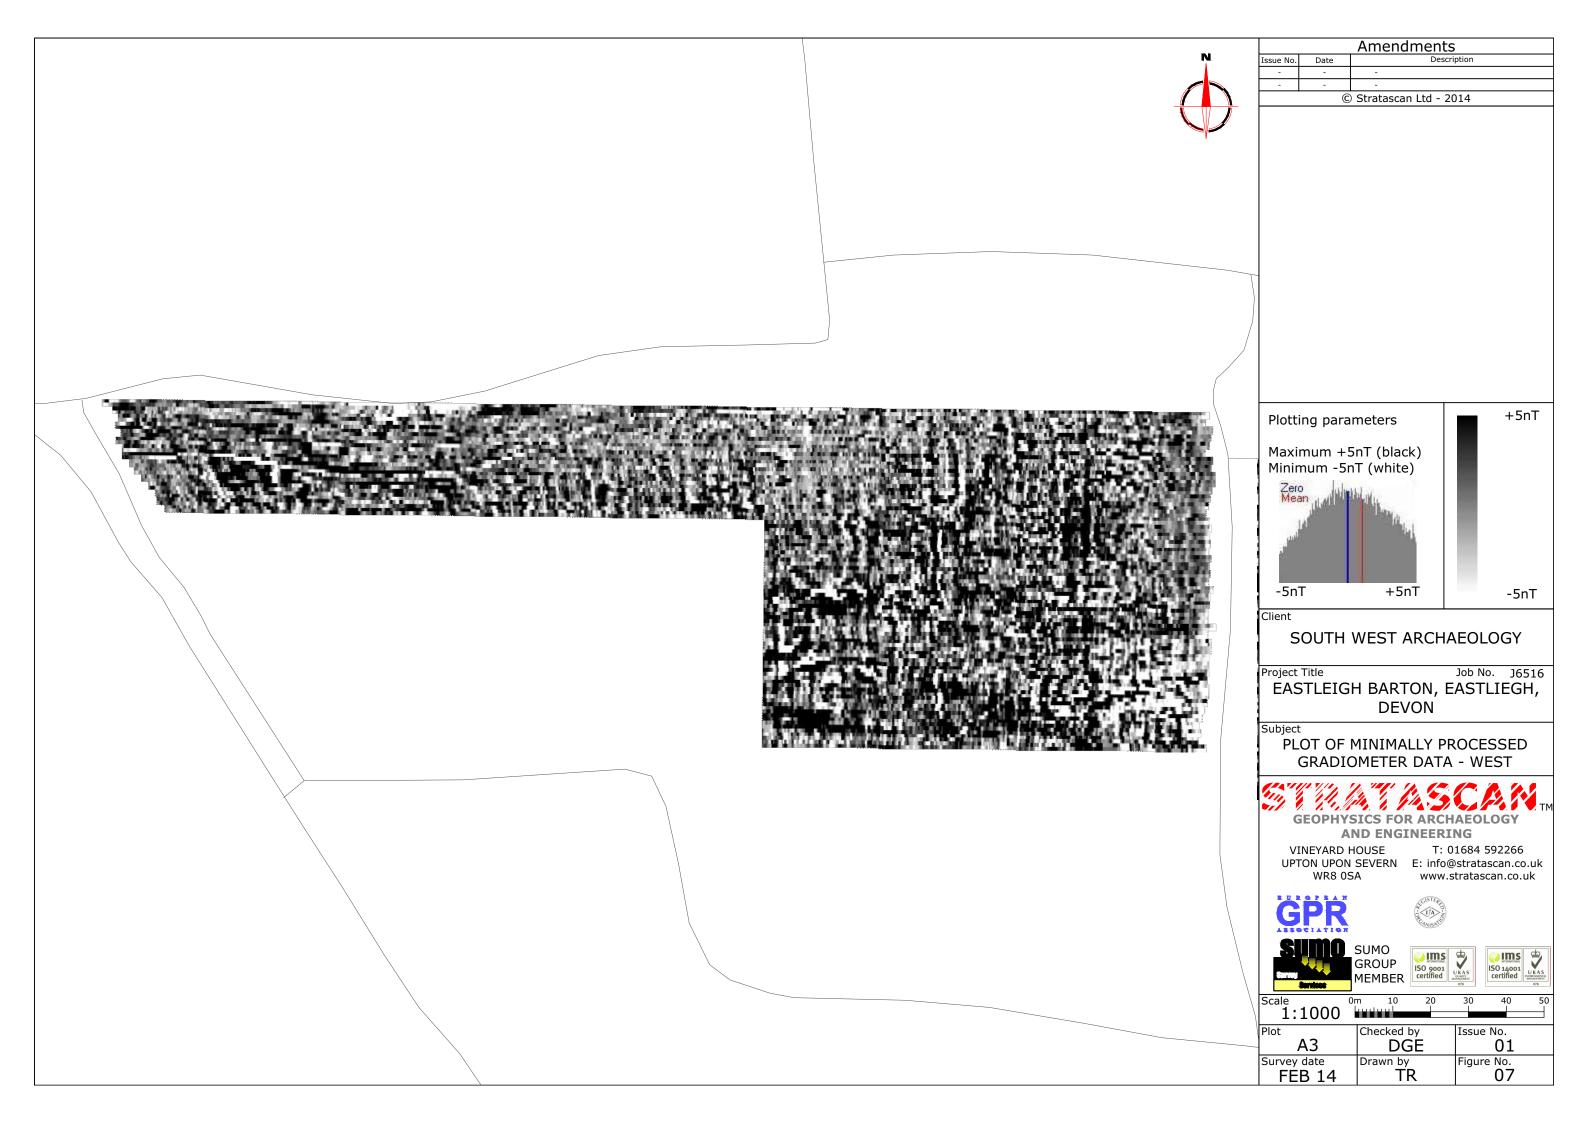

ajesty's Stationery Office. Crown Copyright reserved. Licence No: AL 50125A Licencee: Stratascan Ltd. Vineyard House Upper Hook Road Upton Upon Severn WR8 0SA

OS 100km square = SS







Site centred on NGR

SS 491 274

Client

SOUTH WEST ARCHAEOLOGY

Project Title

Job No. J6516

EASTLEIGH BARTON, EASTLIEGH, **DEVON** 

Subject

LOCATION PLAN OF SURVEY AREA



AND ENGINEERING

VINEYARD HOUSE WR8 0SA

T: 01684 592266 UPTON UPON SEVERN E: info@stratascan.co.uk www.stratascan.co.uk



GROUP MEMBER





| Scale<br>1:25000 | 0m 500     | 1000m      |
|------------------|------------|------------|
| Plot             | Checked by | Issue No.  |
| A3               | DGE        | 01         |
| Survey date      | Drawn by   | Figure No. |
| FEB 14           | TR         | 01         |