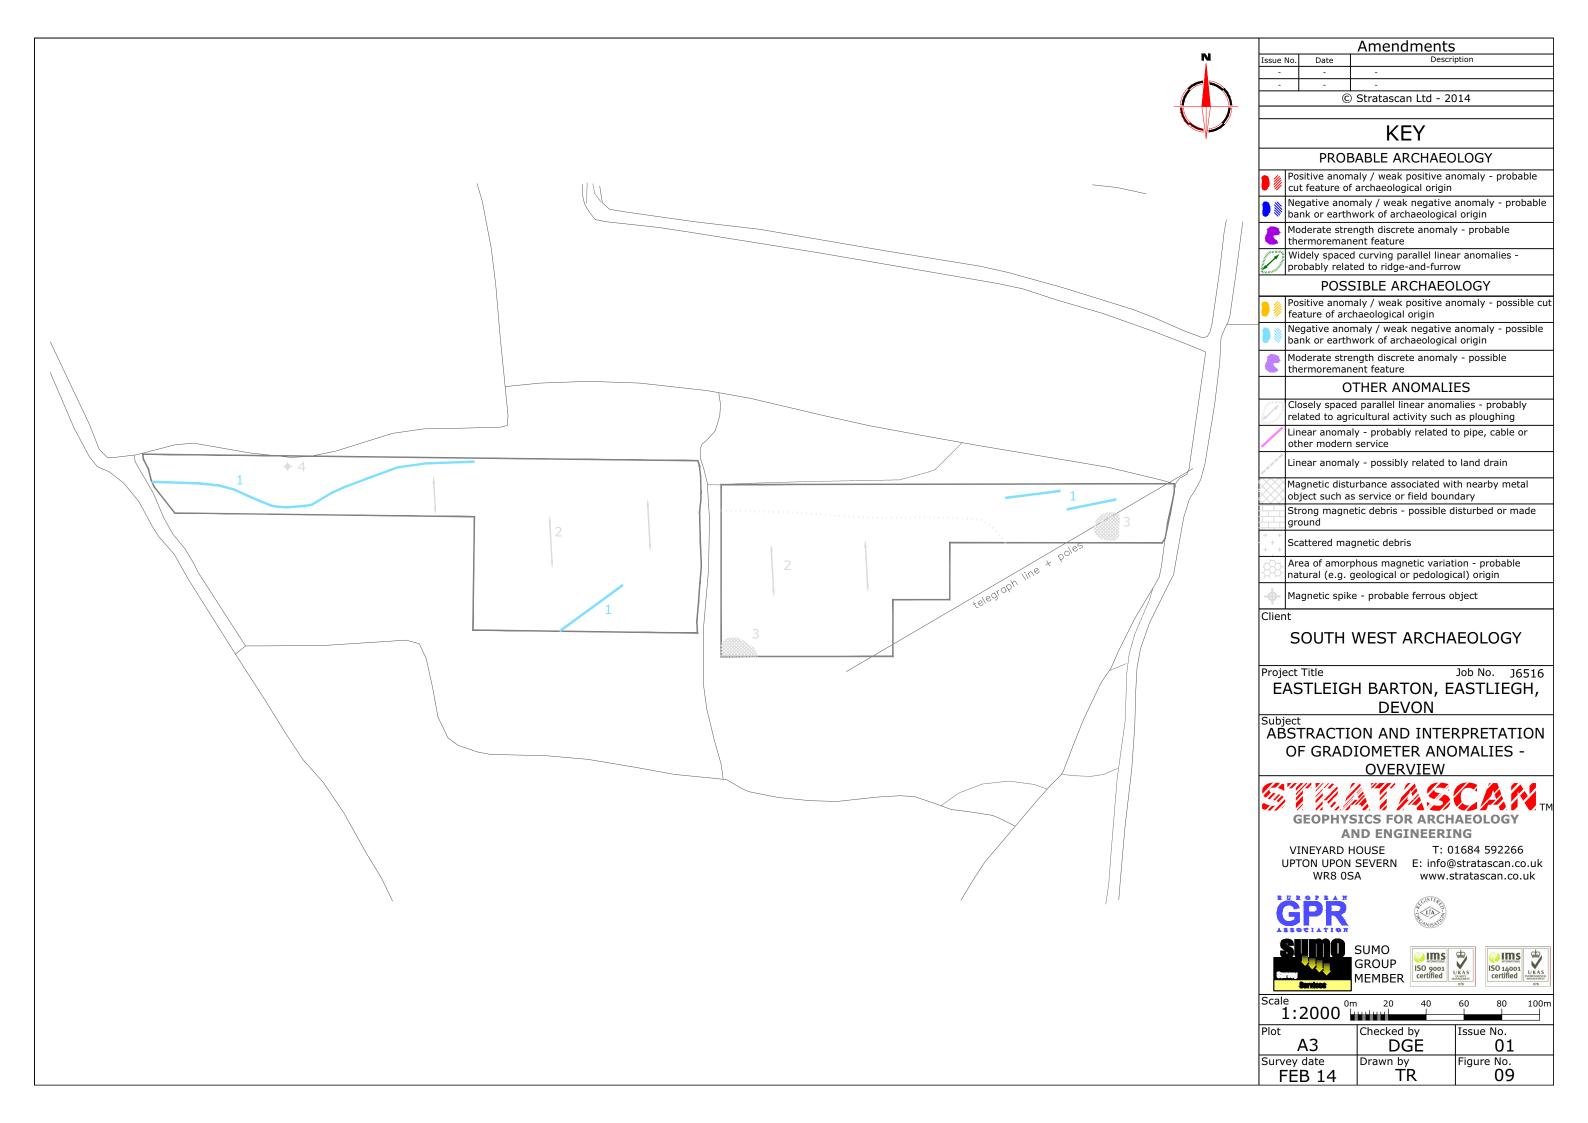

ty's Stationery Office. Crown Copyright reserved. Licence No: AL 50125A Licencee: Stratascan Ltd. Vineyard House Upper Hook Road Upton Upon Severn WR8 0SA

OS 100km square = SS







Site centred on NGR

SS 491 274

Client

SOUTH WEST ARCHAEOLOGY

Project Title

Job No. J6516

EASTLEIGH BARTON, EASTLIEGH, **DEVON** 

Subject

LOCATION PLAN OF SURVEY AREA



AND ENGINEERING

VINEYARD HOUSE WR8 0SA

T: 01684 592266 UPTON UPON SEVERN E: info@stratascan.co.uk www.stratascan.co.uk



GROUP MEMBER





| Scale<br>1:25000 | 0m 500     | 1000m      |
|------------------|------------|------------|
| Plot             | Checked by | Issue No.  |
| A3               | DGE        | 01         |
| Survey date      | Drawn by   | Figure No. |
| FEB 14           | TR         | 01         |