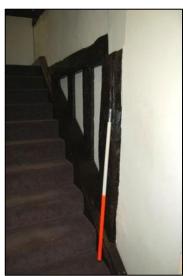

**Plate 20:** Close studding on stairs to second floor, looking east

**Plate 22:** Close studding on northern wall of stairwell, second floor, looking north

**Plate 24:** Carpenter's mark, south wall of Office