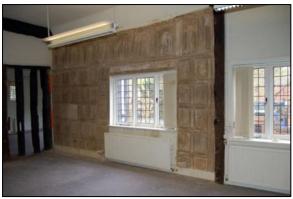

Plate 25: Detail of cut clasped purlin and different roof lines, south side of Office 4, looking south west

**Plate 26:** Wind brace, south side of Office 4, looking south

Plate 27: Archive Store, looking west

**Plate 28:** Cut clasped purlin, north side of Archive Store, looking east

**Plate 29:** Timbers surrounding inserted door from cross-wing to Office 5, looking north east

Plate 30: Close studding on northern wall of cross-wing, second floor, looking north east