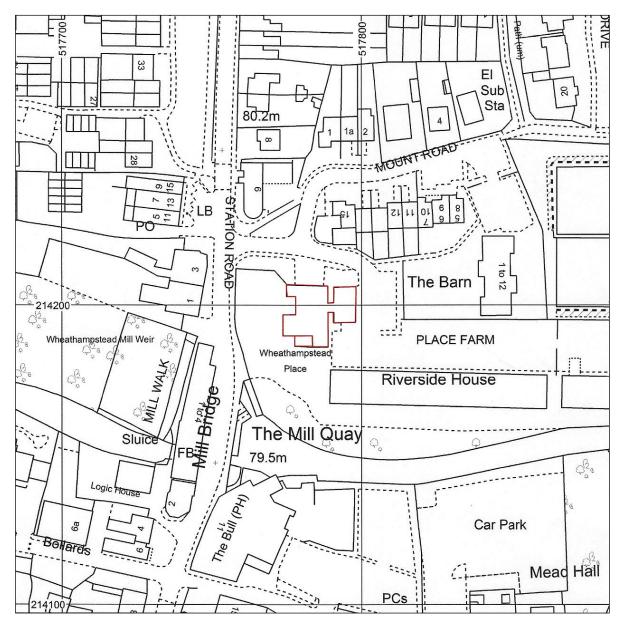

The building stands on the east side of Station Road immediately north of the river. There is modern housing to the north of the building, modern offices to the southeast and a 17<sup>th</sup> century barn, formerly belonging to the property to the east (Fig. 2).

**Figure 2:** Site location (scale 1:1250)

**Figure 3:** Proposed development plan (*scale as shown*)