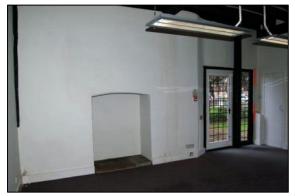

Plate 8: Door between cross-wing and main

**Plate 9:** Close studding on north east external wall of crosswing, looking south

**Plate 10:** Close studding on north east external wall of cross-wing, looking south