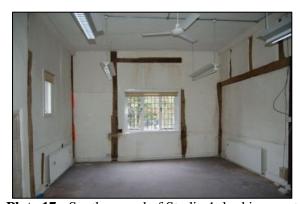

Plate 11: Stripped panelling in Studio 1, looking south west

**Plate 12:** Detail of stripped panelling in Studio 1

Plate 13: Exposed timbers in northern part of Studio 1, looking south

Plate 14: Exposed timbers in western part of Studio 1, looking south