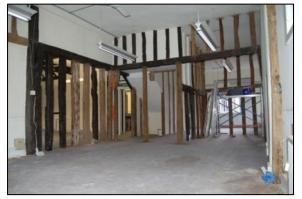

**Plate 19:** Timbers between Studio 1 and Meeting 1, looking east

**Plate 21:** Close studding on external east wall of Archive Store, showing roofline, looking west

Plate 23: General view of Office 4, looking east

**Plate 20:** Close studding on stairs to second floor, looking east

**Plate 22:** Close studding on northern wall of stairwell, second floor, looking north

**Plate 24:** Carpenter's mark, south wall of Office