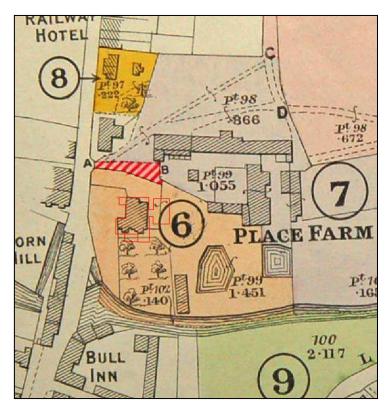

#### 1.4.1 Location & Description

Wheathampstead Place is located in the administrative district of St Albans and in the town and parish of Wheathampstead at National Grid Reference (NGR) TL17878 14201 (Fig. 1)

The building stands on the east side of Station Road immediately north of the river. There is modern housing to the north of the building, modern offices to the southeast and a 17<sup>th</sup> century barn, formerly belonging to the property to the east (Fig. 2).

**Figure 2:** Site location (scale 1:1250)

**Figure 3:** Proposed development plan (*scale as shown*)