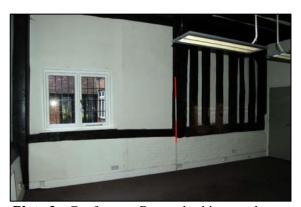

Plate 11: Stripped panelling in Studio 1, looking south west

**Plate 12:** Detail of stripped panelling in Studio 1

Plate 13: Exposed timbers in northern part of Studio 1, looking south

Plate 14: Exposed timbers in western part of Studio 1, looking south