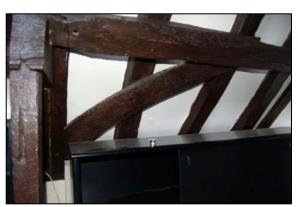

Plate 25: Detail of cut clasped purlin and different roof lines, south side of Office 4, looking south west

**Plate 26:** Wind brace, south side of Office 4, looking south

Plate 27: Archive Store, looking west

**Plate 28:** Cut clasped purlin, north side of Archive Store, looking east

**Plate 29:** Timbers surrounding inserted door from cross-wing to Office 5, looking north east

Plate 30: Close studding on northern wall of cross-wing, second floor, looking north east