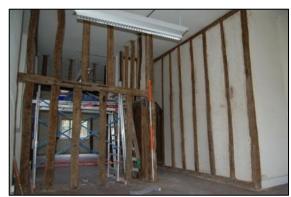

Plate 11: Stripped panelling in Studio 1, looking south west

**Plate 12:** Detail of stripped panelling in Studio 1

Plate 13: Exposed timbers in northern part of Studio 1, looking south

Plate 14: Exposed timbers in western part of Studio 1, looking south

Plate 15: Exposed timbers in western part of Studio 1, looking north east

Plate 16: Fireplace with stone surround and Brocket Arms in south wall of Studio 1

Plate 17: Southern end of Studio 1, looking west Plate 18: Timbers between Studio 1 and Meeting 1, looking north west