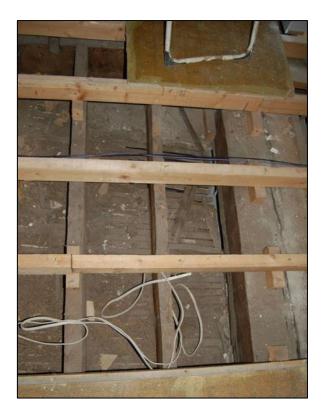

The floor joists were exposed in what will be the main bedroom, showing the laths of the ceiling beneath. A small hole was exposed in the laths which would be repaired as part of the renovations (Plate 31), but otherwise the surviving historic timbers were remaining untouched within the floor.

Plate 31: Hole in laths in main bedroom, looking east