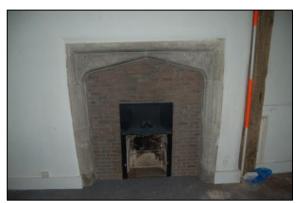

Plate 15: Exposed timbers in western part of Studio 1, looking north east

Plate 16: Fireplace with stone surround and Brocket Arms in south wall of Studio 1

Plate 17: Southern end of Studio 1, looking west Plate 18: Timbers between Studio 1 and Meeting 1, looking north west