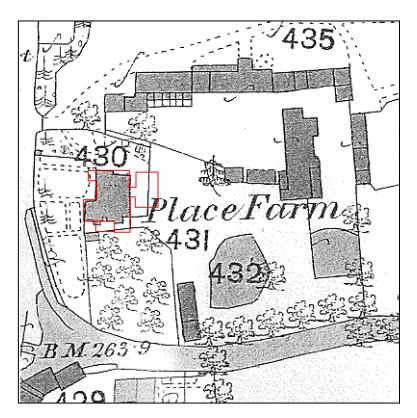

**Figure 9:** Ordnance Survey Map of 1879 (*scale 1:1000*)

Figure 10: Ordnance Survey Map of 1898 (scale 1:1000)

Figure 11: Ordnance Survey Map of 1923 (scale 1:1000)

Figure 12: Sales particulars of 1919 (scale 1:1000)