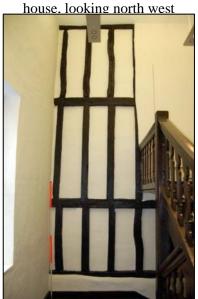

**Plate 19:** Timbers between Studio 1 and Meeting 1, looking east

**Plate 21:** Close studding on external east wall of Archive Store, showing roofline, looking west

Plate 23: General view of Office 4, looking east

**Plate 20:** Close studding on stairs to second floor, looking east

**Plate 22:** Close studding on northern wall of stairwell, second floor, looking north

**Plate 24:** Carpenter's mark, south wall of Office