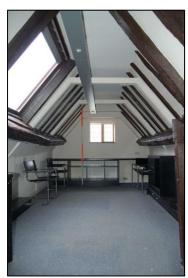

## Cover:

| 1.  | Conference Room, looking south west                                                               |
|-----|---------------------------------------------------------------------------------------------------|
| 2.  | Conference Room, looking north east                                                               |
| 3.  | Close studding and inserted doorframe in north wall of Conference Room                            |
| 4.  | Detail of principal post, north wall of Conference Room                                           |
| 5.  | Detail of inserted doorframe, north wall of Conference Room                                       |
| 6.  | Detail of bridging beam in Conference Room, with pyramid chamfer stop                             |
| 7.  | Ceiling in Conference Room, looking north west                                                    |
| 8.  | Door between crosswing and main house, looking north west                                         |
| 9.  | Close studding on north east external wall of crosswing, looking south                            |
| 10. | Close studding on north east external wall of crosswing, looking south                            |
| 11. | Stripped panelling in Studio 1, looking south west                                                |
| 12. | Detail of stripped panelling in Studio 1                                                          |
| 13. | Exposed timbers in northern part of Studio 1, looking south                                       |
| 14. | Exposed timbers in western part of Studio 1, looking south                                        |
| 15. | Exposed timbers in western part of Studio 1, looking north east                                   |
| 16. | Fireplace with stone surround and Brocket Arms in south wall of Studio 1                          |
| 17. | Southern end of Studio 1, looking west                                                            |
| 18. | Timbers between Studio 1 and Meeting 1, looking north west                                        |
| 19. | Timbers between Studio 1 and Meeting 1, looking east                                              |
| 20. | Close studding on stairs to second floor, looking east                                            |
| 21. | Close studding on external east wall of Archive Store, showing roofline, looking west             |
| 22. | Close studding on northern wall of stairwell, second floor, looking north                         |
| 23. | General view of Office 4, looking east                                                            |
| 24. | Carpenter's mark, south wall of Office 4                                                          |
| 25. | Detail of cut clasped purlin and different roof lines, south side of Office 4, looking south west |
| 26. | Wind brace, south side of Office 4, looking south                                                 |
| 27. | Archive Store, looking west                                                                       |
| 28. | Cut clasped purlin, north side of Archive Store, looking east                                     |
| 29. | Timbers surrounding inserted door from crosswing to Office 5, looking north east                  |
| 30. | Close studding on northern wall of crosswing, second floor, looking north east                    |
| 31. | Hole in laths in main bedroom, looking east                                                       |

**Plate 19:** Timbers between Studio 1 and Meeting 1, looking east

**Plate 21:** Close studding on external east wall of Archive Store, showing roofline, looking west

Plate 23: General view of Office 4, looking east

**Plate 20:** Close studding on stairs to second floor, looking east

**Plate 22:** Close studding on northern wall of stairwell, second floor, looking north

**Plate 24:** Carpenter's mark, south wall of Office

Plate 25: Detail of cut clasped purlin and different roof lines, south side of Office 4, looking south west

**Plate 26:** Wind brace, south side of Office 4, looking south

Plate 27: Archive Store, looking west