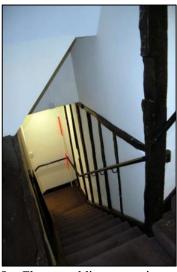

## Cover:

| 1.  | Conference Room, looking south west                                                               |
|-----|---------------------------------------------------------------------------------------------------|
| 2.  | Conference Room, looking north east                                                               |
| 3.  | Close studding and inserted doorframe in north wall of Conference Room                            |
| 4.  | Detail of principal post, north wall of Conference Room                                           |
| 5.  | Detail of inserted doorframe, north wall of Conference Room                                       |
| 6.  | Detail of bridging beam in Conference Room, with pyramid chamfer stop                             |
| 7.  | Ceiling in Conference Room, looking north west                                                    |
| 8.  | Door between crosswing and main house, looking north west                                         |
| 9.  | Close studding on north east external wall of crosswing, looking south                            |
| 10. | Close studding on north east external wall of crosswing, looking south                            |
| 11. | Stripped panelling in Studio 1, looking south west                                                |
| 12. | Detail of stripped panelling in Studio 1                                                          |
| 13. | Exposed timbers in northern part of Studio 1, looking south                                       |
| 14. | Exposed timbers in western part of Studio 1, looking south                                        |
| 15. | Exposed timbers in western part of Studio 1, looking north east                                   |
| 16. | Fireplace with stone surround and Brocket Arms in south wall of Studio 1                          |
| 17. | Southern end of Studio 1, looking west                                                            |
| 18. | Timbers between Studio 1 and Meeting 1, looking north west                                        |
| 19. | Timbers between Studio 1 and Meeting 1, looking east                                              |
| 20. | Close studding on stairs to second floor, looking east                                            |
| 21. | Close studding on external east wall of Archive Store, showing roofline, looking west             |
| 22. | Close studding on northern wall of stairwell, second floor, looking north                         |
| 23. | General view of Office 4, looking east                                                            |
| 24. | Carpenter's mark, south wall of Office 4                                                          |
| 25. | Detail of cut clasped purlin and different roof lines, south side of Office 4, looking south west |
| 26. | Wind brace, south side of Office 4, looking south                                                 |
| 27. | Archive Store, looking west                                                                       |
| 28. | Cut clasped purlin, north side of Archive Store, looking east                                     |
| 29. | Timbers surrounding inserted door from crosswing to Office 5, looking north east                  |
| 30. | Close studding on northern wall of crosswing, second floor, looking north east                    |
| 31. | Hole in laths in main bedroom, looking east                                                       |

**Plate 20:** Close studding on stairs to second floor, looking east

**Plate 22:** Close studding on northern wall of stairwell, second floor, looking north

**Plate 24:** Carpenter's mark, south wall of Office