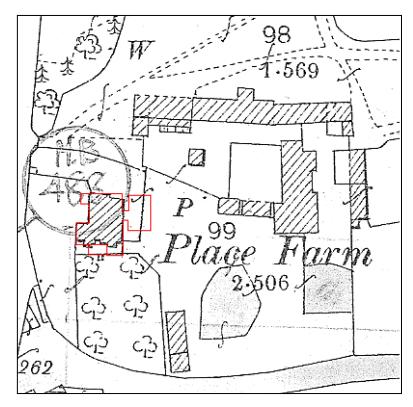

**Figure 9:** Ordnance Survey Map of 1879 (*scale 1:1000*)

Figure 10: Ordnance Survey Map of 1898 (scale 1:1000)

Figure 11: Ordnance Survey Map of 1923 (scale 1:1000)

Figure 12: Sales particulars of 1919 (scale 1:1000)