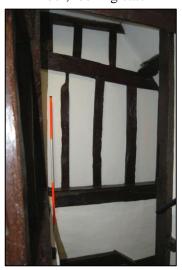

## Cover:

| 1.  | Conference Room, looking south west                                                               |
|-----|---------------------------------------------------------------------------------------------------|
| 2.  | Conference Room, looking north east                                                               |
| 3.  | Close studding and inserted doorframe in north wall of Conference Room                            |
| 4.  | Detail of principal post, north wall of Conference Room                                           |
| 5.  | Detail of inserted doorframe, north wall of Conference Room                                       |
| 6.  | Detail of bridging beam in Conference Room, with pyramid chamfer stop                             |
| 7.  | Ceiling in Conference Room, looking north west                                                    |
| 8.  | Door between crosswing and main house, looking north west                                         |
| 9.  | Close studding on north east external wall of crosswing, looking south                            |
| 10. | Close studding on north east external wall of crosswing, looking south                            |
| 11. | Stripped panelling in Studio 1, looking south west                                                |
| 12. | Detail of stripped panelling in Studio 1                                                          |
| 13. | Exposed timbers in northern part of Studio 1, looking south                                       |
| 14. | Exposed timbers in western part of Studio 1, looking south                                        |
| 15. | Exposed timbers in western part of Studio 1, looking north east                                   |
| 16. | Fireplace with stone surround and Brocket Arms in south wall of Studio 1                          |
| 17. | Southern end of Studio 1, looking west                                                            |
| 18. | Timbers between Studio 1 and Meeting 1, looking north west                                        |
| 19. | Timbers between Studio 1 and Meeting 1, looking east                                              |
| 20. | Close studding on stairs to second floor, looking east                                            |
| 21. | Close studding on external east wall of Archive Store, showing roofline, looking west             |
| 22. | Close studding on northern wall of stairwell, second floor, looking north                         |
| 23. | General view of Office 4, looking east                                                            |
| 24. | Carpenter's mark, south wall of Office 4                                                          |
| 25. | Detail of cut clasped purlin and different roof lines, south side of Office 4, looking south west |
| 26. | Wind brace, south side of Office 4, looking south                                                 |
| 27. | Archive Store, looking west                                                                       |
| 28. | Cut clasped purlin, north side of Archive Store, looking east                                     |
| 29. | Timbers surrounding inserted door from crosswing to Office 5, looking north east                  |
| 30. | Close studding on northern wall of crosswing, second floor, looking north east                    |
| 31. | Hole in laths in main bedroom, looking east                                                       |

Plate 8: Door between cross-wing and main

**Plate 9:** Close studding on north east external wall of crosswing, looking south

**Plate 10:** Close studding on north east external wall of cross-wing, looking south