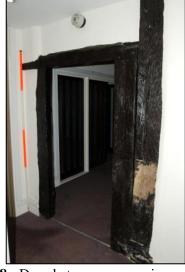

Plate 8: Door between cross-wing and main

**Plate 9:** Close studding on north east external wall of crosswing, looking south

**Plate 10:** Close studding on north east external wall of cross-wing, looking south