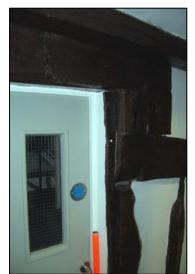

Plate 8: Door between cross-wing and main

**Plate 9:** Close studding on north east external wall of crosswing, looking south

**Plate 10:** Close studding on north east external wall of cross-wing, looking south