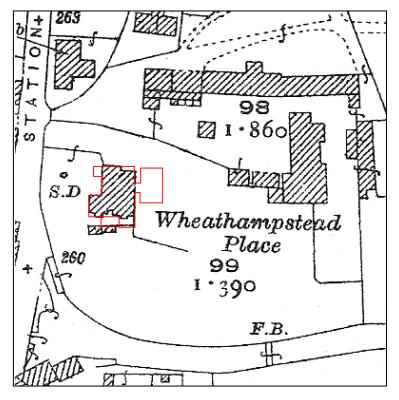

**Figure 9:** Ordnance Survey Map of 1879 (*scale 1:1000*)

Figure 10: Ordnance Survey Map of 1898 (scale 1:1000)

Figure 11: Ordnance Survey Map of 1923 (scale 1:1000)

Figure 12: Sales particulars of 1919 (scale 1:1000)