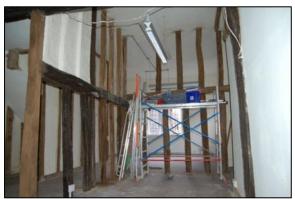

Plate 11: Stripped panelling in Studio 1, looking south west

**Plate 12:** Detail of stripped panelling in Studio 1

Plate 13: Exposed timbers in northern part of Studio 1, looking south

Plate 14: Exposed timbers in western part of Studio 1, looking south

Plate 15: Exposed timbers in western part of Studio 1, looking north east

Plate 16: Fireplace with stone surround and Brocket Arms in south wall of Studio 1

Plate 17: Southern end of Studio 1, looking west Plate 18: Timbers between Studio 1 and Meeting 1, looking north west