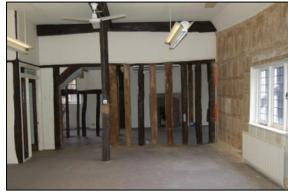

**Plate 19:** Timbers between Studio 1 and Meeting 1, looking east

**Plate 21:** Close studding on external east wall of Archive Store, showing roofline, looking west

Plate 23: General view of Office 4, looking east

**Plate 20:** Close studding on stairs to second floor, looking east

**Plate 22:** Close studding on northern wall of stairwell, second floor, looking north

**Plate 24:** Carpenter's mark, south wall of Office