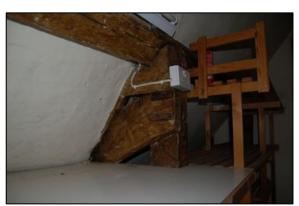

**Plate 19:** Timbers between Studio 1 and Meeting 1, looking east

**Plate 21:** Close studding on external east wall of Archive Store, showing roofline, looking west

Plate 23: General view of Office 4, looking east

**Plate 20:** Close studding on stairs to second floor, looking east

**Plate 22:** Close studding on northern wall of stairwell, second floor, looking north

**Plate 24:** Carpenter's mark, south wall of Office