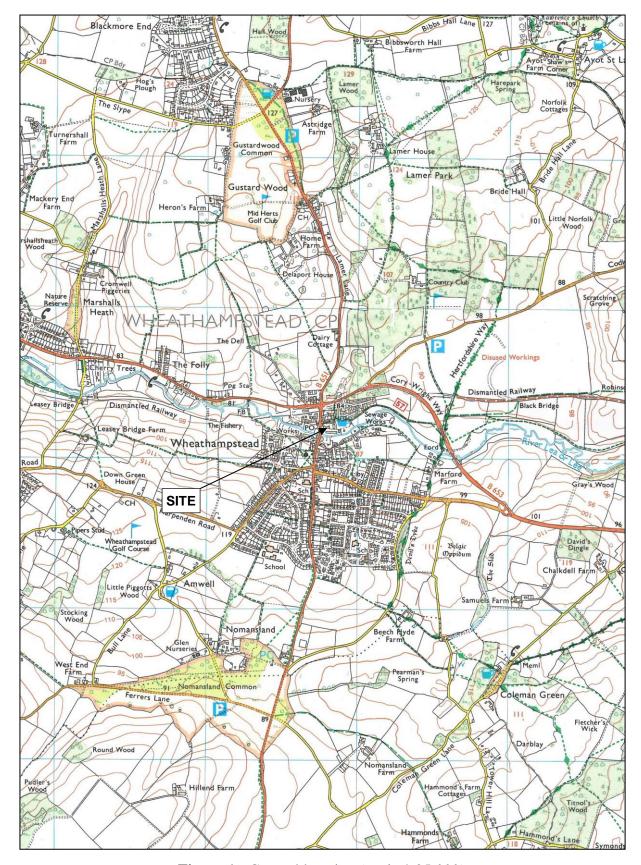

**Figure 1:** General location (*scale 1:25,000*)

#### 1.4.1 Location & Description

Wheathampstead Place is located in the administrative district of St Albans and in the town and parish of Wheathampstead at National Grid Reference (NGR) TL17878 14201 (Fig. 1)