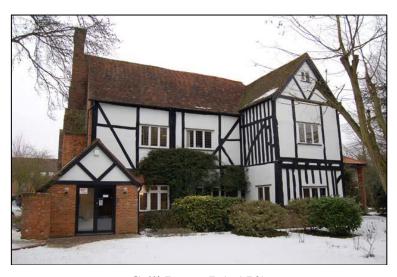

The subject site dates to the late 15<sup>th</sup> century, and the previous Heritage Asset assessment (Semmelmann 2012) concluded that: It is a Grade II listed timber framed hall house with a single surviving crosswing. Extended in the 17th century and again in the 20th century, the building now serves as offices.

The open hall dates from the late 15th century and was floored approximately 100 years later. A new structure was added to the rear of the building to house the new staircase and entrance to the house. This appears to have been encased in brick when the crosswing was extended a few decades later.

Images of England Reference 164207: Wheathampstead Place (also known as Place Farm) 19.10.53 (formerly listed under High Street). GV II Farmhouse. Late medieval hall house, formerly with cross wings both ends. N wing demolished. S wing was heightened in the C16, and a red brick wing added at rear in early-mid C17. Timber frame. Plain tile roof. 2 storeys. Gabled S wing has close- studded ground floor and similar 1st floor on the N side. C16 red brick to left ground floor. Upper floor has reused timber frame. N elevation has large C17 external chimney stack and S elevation 2 similar stacks. C19 and C20 glazing bar casements. Rear elevation comprises 2 gable ends. C17 cross-bar stair window with leaded casements. Door with ovolo-moulded oak frame. Interior has a mid-late C17 dogleg staircase with plain slate balusters. Door of same date to ground floor with moulded stiles and mutins. C16 stone fireplace in hall.