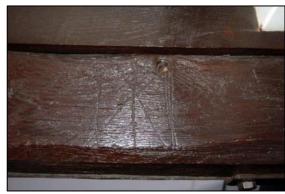

**Plate 20:** Close studding on stairs to second floor, looking east

**Plate 22:** Close studding on northern wall of stairwell, second floor, looking north

**Plate 24:** Carpenter's mark, south wall of Office