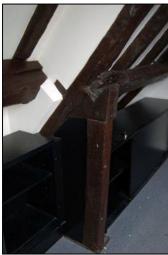

Plate 8: Door between cross-wing and main

**Plate 9:** Close studding on north east external wall of crosswing, looking south

**Plate 10:** Close studding on north east external wall of cross-wing, looking south