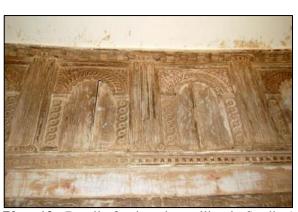

Plate 11: Stripped panelling in Studio 1, looking south west

**Plate 12:** Detail of stripped panelling in Studio 1

Plate 13: Exposed timbers in northern part of Studio 1, looking south

Plate 14: Exposed timbers in western part of Studio 1, looking south