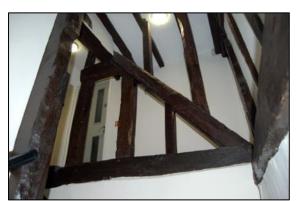

## Cover:

| 1.  | Conference Room, looking south west                                                               |
|-----|---------------------------------------------------------------------------------------------------|
| 2.  | Conference Room, looking north east                                                               |
| 3.  | Close studding and inserted doorframe in north wall of Conference Room                            |
| 4.  | Detail of principal post, north wall of Conference Room                                           |
| 5.  | Detail of inserted doorframe, north wall of Conference Room                                       |
| 6.  | Detail of bridging beam in Conference Room, with pyramid chamfer stop                             |
| 7.  | Ceiling in Conference Room, looking north west                                                    |
| 8.  | Door between crosswing and main house, looking north west                                         |
| 9.  | Close studding on north east external wall of crosswing, looking south                            |
| 10. | Close studding on north east external wall of crosswing, looking south                            |
| 11. | Stripped panelling in Studio 1, looking south west                                                |
| 12. | Detail of stripped panelling in Studio 1                                                          |
| 13. | Exposed timbers in northern part of Studio 1, looking south                                       |
| 14. | Exposed timbers in western part of Studio 1, looking south                                        |
| 15. | Exposed timbers in western part of Studio 1, looking north east                                   |
| 16. | Fireplace with stone surround and Brocket Arms in south wall of Studio 1                          |
| 17. | Southern end of Studio 1, looking west                                                            |
| 18. | Timbers between Studio 1 and Meeting 1, looking north west                                        |
| 19. | Timbers between Studio 1 and Meeting 1, looking east                                              |
| 20. | Close studding on stairs to second floor, looking east                                            |
| 21. | Close studding on external east wall of Archive Store, showing roofline, looking west             |
| 22. | Close studding on northern wall of stairwell, second floor, looking north                         |
| 23. | General view of Office 4, looking east                                                            |
| 24. | Carpenter's mark, south wall of Office 4                                                          |
| 25. | Detail of cut clasped purlin and different roof lines, south side of Office 4, looking south west |
| 26. | Wind brace, south side of Office 4, looking south                                                 |
| 27. | Archive Store, looking west                                                                       |
| 28. | Cut clasped purlin, north side of Archive Store, looking east                                     |
| 29. | Timbers surrounding inserted door from crosswing to Office 5, looking north east                  |
| 30. | Close studding on northern wall of crosswing, second floor, looking north east                    |
| 31. | Hole in laths in main bedroom, looking east                                                       |

## 4. Photographic Survey

Plate 1: Conference Room, looking south west

**Plate 2:** Conference Room, looking north east

Plate 3: Close studding and inserted doorframe in north wall of Conference Room

**Plate 4:** Detail of principal post, north wall of Conference Room

**Plate 5:** Detail of inserted doorframe, north wall of Conference Room

**Plate 6:** Detail of bridging beam in Conference Room, with pyramid chamfer stop

Plate 7: Ceiling in Conference Room, looking north west