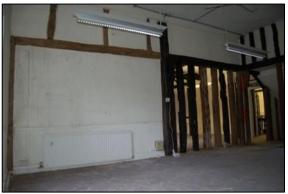

Plate 25: Detail of cut clasped purlin and different roof lines, south side of Office 4, looking south west

**Plate 26:** Wind brace, south side of Office 4, looking south

Plate 27: Archive Store, looking west