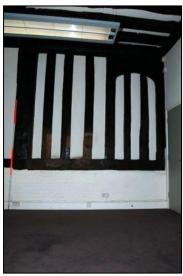

Plate 11: Stripped panelling in Studio 1, looking south west

**Plate 12:** Detail of stripped panelling in Studio 1

Plate 13: Exposed timbers in northern part of Studio 1, looking south

Plate 14: Exposed timbers in western part of Studio 1, looking south

Plate 15: Exposed timbers in western part of Studio 1, looking north east

Plate 16: Fireplace with stone surround and Brocket Arms in south wall of Studio 1

Plate 17: Southern end of Studio 1, looking west Plate 18: Timbers between Studio 1 and Meeting 1, looking north west