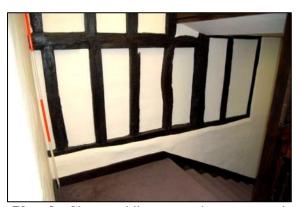

**Plate 19:** Timbers between Studio 1 and Meeting 1, looking east

**Plate 21:** Close studding on external east wall of Archive Store, showing roofline, looking west

Plate 23: General view of Office 4, looking east

**Plate 20:** Close studding on stairs to second floor, looking east

**Plate 22:** Close studding on northern wall of stairwell, second floor, looking north

**Plate 24:** Carpenter's mark, south wall of Office