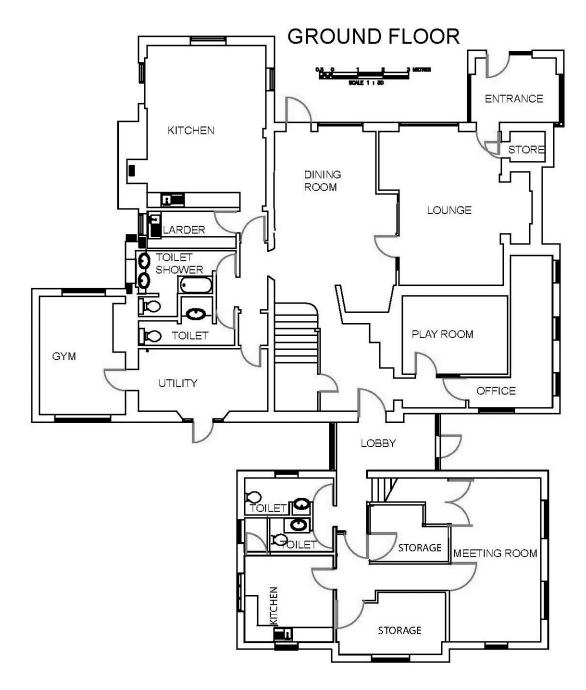

#### 1.4.3 Proposed Development

The proposed development comprises the conversion of the building from offices to residential use (Fig. 3). Previous archaeological work undertaken on the site comprises a Heritage Asset Impact Assessment (Semmelmann 2012), which concluded that a detailed photographic record of the crosswing should be undertaken prior to any building works taking place in order to record the range as it is now and to inform the building works as required.

**Figure 2:** Site location (scale 1:1250)

**Figure 3:** Proposed development plan (*scale as shown*)