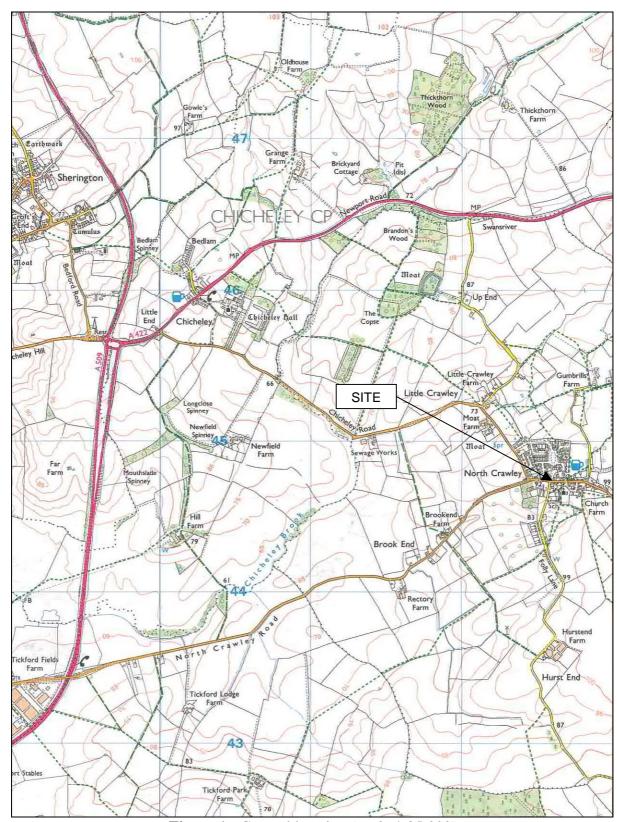

Figure 1: General location (scale 1:25,000)

### 1.3 Location and Description

The site is located in North Crawley, Milton Keynes, adjacent to North Crawley High Street. The grid reference is SP9258 4475.