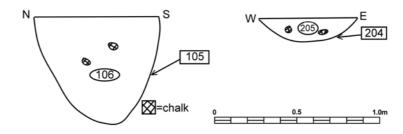

At the northern end of the trench, a small subcircular pit [107] and gully [105] were recorded, with the gully aligned northeast-southwest and terminating approximately halfway across the trench. The half-sectioning of the pit revealed a very shallow 'U' shaped profile filled with mid greyish brown silty clay with occasional inclusions of charcoal fragments (108) and partially articulated bone. The skeleton was recovered from the pit and was subsequently identified as being of small mammalian origin, possibly a cat or dog. A slot was hand excavated through gully [105] revealing a rough 'V' shaped profile filled with mid greyish brown silty clay (106). A sherd of pottery was recovered from this deposit and has been given a probable medieval date (pers.comm. Bob Zeepvat-ASC). The gully was subsequently 100% excavated but no further finds were retrieved.

Archaeological features observed in this trench amounted to a narrow gully [204] curving across the trench from the west facing section to the southern end. A slot dug through this revealed a 'U' shaped profile with gradually sloping sides filled with mid greyish brown silty clay containing occasional fragments of chalk (205). No finds were retrieved from this feature despite being 100% excavated.

**Figure 4:** Plan of trenches 1, 2 and 4 showing pit (A), gully (B), area of large stones (C), drain (D), gully (E) and ditch (F)

Plan and section of pit [107]

Plan showing bone in pit [107]

Sections through gullies [105] (trench 1) and [204] (trench 2)