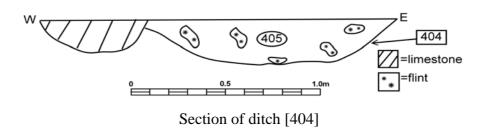

A ditch [404] was observed bisecting the trench at the western end, on a northwest-southeast alignment. A slot excavated through this revealed a 'U' shaped profile, a flat base and gradually sloping sides filled by mid brownish grey silty clay with a medium frequency of subrounded stones, chalk and occasional flecks of charcoal(405). Finds retrieved from this deposit comprised a fragment of animal bone and a small sherd of reasonably abraided pot of probable medieval date (pers.comm. Bob Zeepvat-ASC).

Figure 5: Plans and sections of archaeological features

© ASC Ltd 2006 Page 12