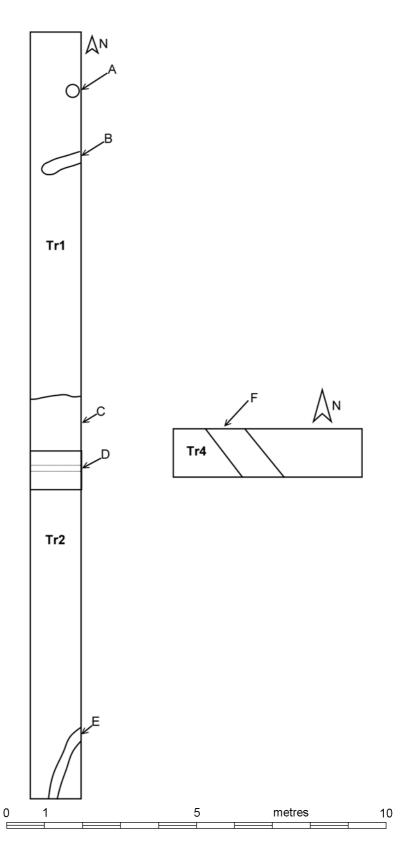

**Figure 4:** Plan of trenches 1, 2 and 4 showing pit (A), gully (B), area of large stones (C), drain (D), gully (E) and ditch (F)

Plan and section of pit [107]

Plan showing bone in pit [107]

Sections through gullies [105] (trench 1) and [204] (trench 2)

Figure 5: Plans and sections of archaeological features

© ASC Ltd 2006 Page 12

#### **4.2** Trench 1

This north-south aligned trench was machine excavated down to the natural geology of mid yellowish brown silty clay with frequent inclusions of chalk lumps, to a maximum depth of c.0.4m at the northern end. To the south, the trench was machined to a maximum depth of c.0.53m onto an area of mid greyish brown silty loam with frequent inclusions of subrounded cobbles and fragments of brick (104), possibly the remains of a pathway. The dimensions of the trench were c.11.10m long by c.1.30m wide. All deposits seen in this trench were subject to a medium to high incidence of root action.

At the northern end of the trench, a small subcircular pit [107] and gully [105] were recorded, with the gully aligned northeast-southwest and terminating approximately halfway across the trench. The half-sectioning of the pit revealed a very shallow 'U' shaped profile filled with mid greyish brown silty clay with occasional inclusions of charcoal fragments (108) and partially articulated bone. The skeleton was recovered from the pit and was subsequently identified as being of small mammalian origin, possibly a cat or dog. A slot was hand excavated through gully [105] revealing a rough 'V' shaped profile filled with mid greyish brown silty clay (106). A sherd of pottery was recovered from this deposit and has been given a probable medieval date (pers.comm. Bob Zeepvat-ASC). The gully was subsequently 100% excavated but no further finds were retrieved.

#### **4.3** Trench 2

The trench was machine excavated to an average depth of c.0.4m on a north-south alignment and separated from trench 1 by a bund of c.1m wide containing a land drain. At the northern end, the trench was excavated to a maximum depth of c.0.63m in order to remove the area of loose cobbles and bricks (206) also seen in trench 1 (104) at its southern end. The trench dimensions were c.8.10m long by c.1.30m wide.

Archaeological features observed in this trench amounted to a narrow gully [204] curving across the trench from the west facing section to the southern end. A slot dug through this revealed a 'U' shaped profile with gradually sloping sides filled with mid greyish brown silty clay containing occasional fragments of chalk (205). No finds were retrieved from this feature despite being 100% excavated.

#### 4.5 Trench 4

The trench, also part of the contingency requirement was machine excavated to a maximum depth of c.0.54m onto natural yellowish brown silty clay on an east-west alignment. The dimensions of the trench were c.5m long by c.1.30m wide. Evidence for a high instance of root action was seen in all deposits in this trench.

A ditch [404] was observed bisecting the trench at the western end, on a northwest-southeast alignment. A slot excavated through this revealed a 'U' shaped profile, a flat base and gradually sloping sides filled by mid brownish grey silty clay with a medium frequency of subrounded stones, chalk and occasional flecks of charcoal(405). Finds retrieved from this deposit comprised a fragment of animal bone and a small sherd of reasonably abraided pot of probable medieval date (pers.comm. Bob Zeepvat-ASC).