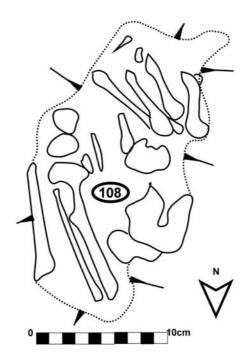

At the northern end of the trench, a small subcircular pit [107] and gully [105] were recorded, with the gully aligned northeast-southwest and terminating approximately halfway across the trench. The half-sectioning of the pit revealed a very shallow 'U' shaped profile filled with mid greyish brown silty clay with occasional inclusions of charcoal fragments (108) and partially articulated bone. The skeleton was recovered from the pit and was subsequently identified as being of small mammalian origin, possibly a cat or dog. A slot was hand excavated through gully [105] revealing a rough 'V' shaped profile filled with mid greyish brown silty clay (106). A sherd of pottery was recovered from this deposit and has been given a probable medieval date (pers.comm. Bob Zeepvat-ASC). The gully was subsequently 100% excavated but no further finds were retrieved.

**Figure 4:** Plan of trenches 1, 2 and 4 showing pit (A), gully (B), area of large stones (C), drain (D), gully (E) and ditch (F)

Plan and section of pit [107]

Plan showing bone in pit [107]

Sections through gullies [105] (trench 1) and [204] (trench 2)