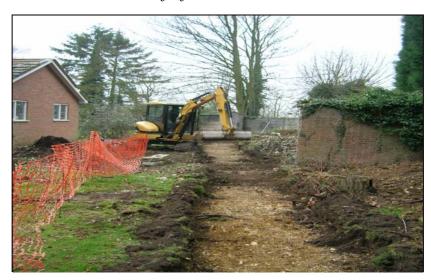

## 4 Results

**4.1** The following section of this report provides a summary of results from the trial trenches. A full, illustrated description of the trenches can be found in Appendix 1 (see also Figure 3 for a trench location plan and Figures 4 and 5 for trench plans and site drawings)

#### **4.2** Trench 1

This north-south aligned trench was machine excavated down to the natural geology of mid yellowish brown silty clay with frequent inclusions of chalk lumps, to a maximum depth of c.0.4m at the northern end. To the south, the trench was machined to a maximum depth of c.0.53m onto an area of mid greyish brown silty loam with frequent inclusions of subrounded cobbles and fragments of brick (104), possibly the remains of a pathway. The dimensions of the trench were c.11.10m long by c.1.30m wide. All deposits seen in this trench were subject to a medium to high incidence of root action.

#### **4.3** Trench 2

The trench was machine excavated to an average depth of c.0.4m on a north-south alignment and separated from trench 1 by a bund of c.1m wide containing a land drain. At the northern end, the trench was excavated to a maximum depth of c.0.63m in order to remove the area of loose cobbles and bricks (206) also seen in trench 1 (104) at its southern end. The trench dimensions were c.8.10m long by c.1.30m wide.