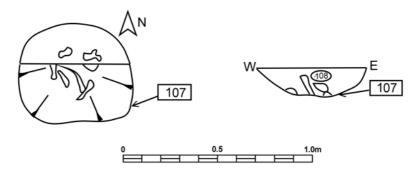

At the northern end of the trench, a small subcircular pit [107] and gully [105] were recorded, with the gully aligned northeast-southwest and terminating approximately halfway across the trench. The half-sectioning of the pit revealed a very shallow 'U' shaped profile filled with mid greyish brown silty clay with occasional inclusions of charcoal fragments (108) and partially articulated bone. The skeleton was recovered from the pit and was subsequently identified as being of small mammalian origin, possibly a cat or dog. A slot was hand excavated through gully [105] revealing a rough 'V' shaped profile filled with mid greyish brown silty clay (106). A sherd of pottery was recovered from this deposit and has been given a probable medieval date (pers.comm. Bob Zeepvat-ASC). The gully was subsequently 100% excavated but no further finds were retrieved.

**Figure 4:** Plan of trenches 1, 2 and 4 showing pit (A), gully (B), area of large stones (C), drain (D), gully (E) and ditch (F)

Plan and section of pit [107]

Plan showing bone in pit [107]

Sections through gullies [105] (trench 1) and [204] (trench 2)