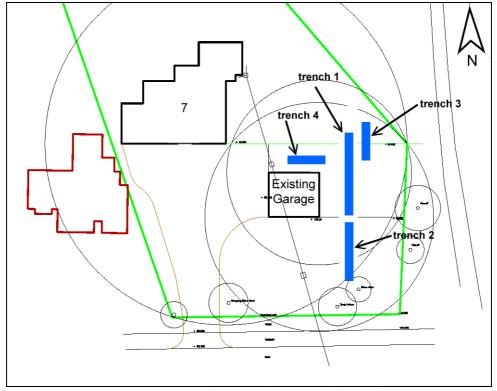

Figure 2: Site plan (scale 1:1250)

**Figure 3:** Site plan showing trench locations (*scale 1:500*)

## 4 Results

**4.1** The following section of this report provides a summary of results from the trial trenches. A full, illustrated description of the trenches can be found in Appendix 1 (see also Figure 3 for a trench location plan and Figures 4 and 5 for trench plans and site drawings)

#### **4.2** Trench 1

This north-south aligned trench was machine excavated down to the natural geology of mid yellowish brown silty clay with frequent inclusions of chalk lumps, to a maximum depth of c.0.4m at the northern end. To the south, the trench was machined to a maximum depth of c.0.53m onto an area of mid greyish brown silty loam with frequent inclusions of subrounded cobbles and fragments of brick (104), possibly the remains of a pathway. The dimensions of the trench were c.11.10m long by c.1.30m wide. All deposits seen in this trench were subject to a medium to high incidence of root action.

At the northern end of the trench, a small subcircular pit [107] and gully [105] were recorded, with the gully aligned northeast-southwest and terminating approximately halfway across the trench. The half-sectioning of the pit revealed a very shallow 'U' shaped profile filled with mid greyish brown silty clay with occasional inclusions of charcoal fragments (108) and partially articulated bone. The skeleton was recovered from the pit and was subsequently identified as being of small mammalian origin, possibly a cat or dog. A slot was hand excavated through gully [105] revealing a rough 'V' shaped profile filled with mid greyish brown silty clay (106). A sherd of pottery was recovered from this deposit and has been given a probable medieval date (pers.comm. Bob Zeepvat-ASC). The gully was subsequently 100% excavated but no further finds were retrieved.

#### **4.3** Trench 2

The trench was machine excavated to an average depth of c.0.4m on a north-south alignment and separated from trench 1 by a bund of c.1m wide containing a land drain. At the northern end, the trench was excavated to a maximum depth of c.0.63m in order to remove the area of loose cobbles and bricks (206) also seen in trench 1 (104) at its southern end. The trench dimensions were c.8.10m long by c.1.30m wide.

Archaeological features observed in this trench amounted to a narrow gully [204] curving across the trench from the west facing section to the southern end. A slot dug through this revealed a 'U' shaped profile with gradually sloping sides filled with mid greyish brown silty clay containing occasional fragments of chalk (205). No finds were retrieved from this feature despite being 100% excavated.

#### 4.4 Trench 3

This trench, dug as part of the contingency requirement was machine excavated on a north-south alignment to a maximum depth of c.0.3m onto natural yellowish brown silty clay with frequent inclusions of chalk lumps. The trench dimensions were c.5m long by c.1.30m wide. No archaeological deposits were observed in this trench.

#### 4.5 Trench 4

The trench, also part of the contingency requirement was machine excavated to a maximum depth of c.0.54m onto natural yellowish brown silty clay on an east-west alignment. The dimensions of the trench were c.5m long by c.1.30m wide. Evidence for a high instance of root action was seen in all deposits in this trench.