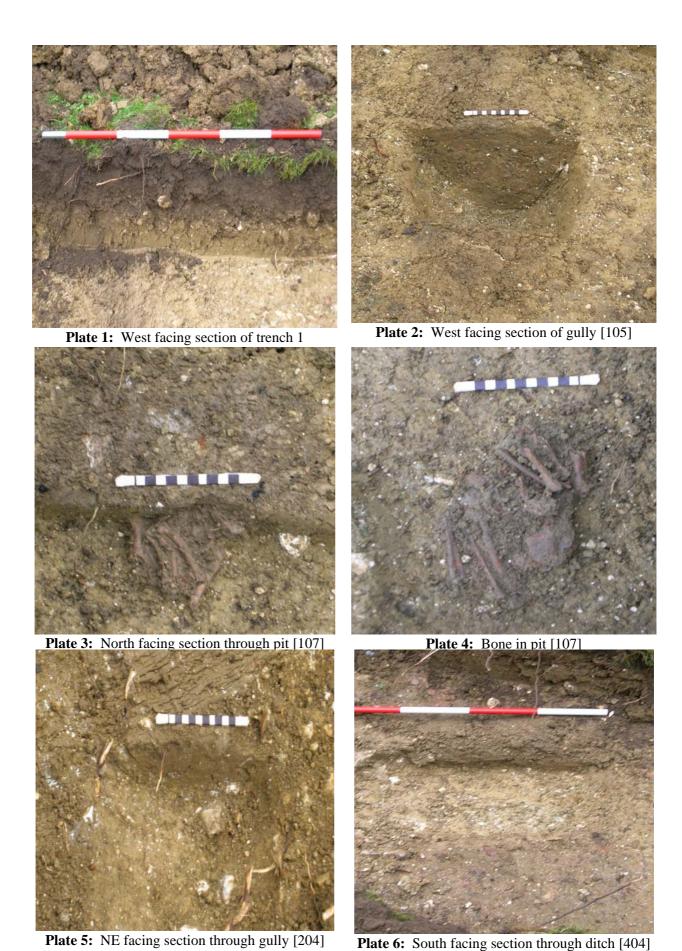

#### **4.2** Trench 1

This north-south aligned trench was machine excavated down to the natural geology of mid yellowish brown silty clay with frequent inclusions of chalk lumps, to a maximum depth of c.0.4m at the northern end. To the south, the trench was machined to a maximum depth of c.0.53m onto an area of mid greyish brown silty loam with frequent inclusions of subrounded cobbles and fragments of brick (104), possibly the remains of a pathway. The dimensions of the trench were c.11.10m long by c.1.30m wide. All deposits seen in this trench were subject to a medium to high incidence of root action.

At the northern end of the trench, a small subcircular pit [107] and gully [105] were recorded, with the gully aligned northeast-southwest and terminating approximately halfway across the trench. The half-sectioning of the pit revealed a very shallow 'U' shaped profile filled with mid greyish brown silty clay with occasional inclusions of charcoal fragments (108) and partially articulated bone. The skeleton was recovered from the pit and was subsequently identified as being of small mammalian origin, possibly a cat or dog. A slot was hand excavated through gully [105] revealing a rough 'V' shaped profile filled with mid greyish brown silty clay (106). A sherd of pottery was recovered from this deposit and has been given a probable medieval date (pers.comm. Bob Zeepvat-ASC). The gully was subsequently 100% excavated but no further finds were retrieved.

Archaeological features observed in this trench amounted to a narrow gully [204] curving across the trench from the west facing section to the southern end. A slot dug through this revealed a 'U' shaped profile with gradually sloping sides filled with mid greyish brown silty clay containing occasional fragments of chalk (205). No finds were retrieved from this feature despite being 100% excavated.

A ditch [404] was observed bisecting the trench at the western end, on a northwest-southeast alignment. A slot excavated through this revealed a 'U' shaped profile, a flat base and gradually sloping sides filled by mid brownish grey silty clay with a medium frequency of subrounded stones, chalk and occasional flecks of charcoal(405). Finds retrieved from this deposit comprised a fragment of animal bone and a small sherd of reasonably abraided pot of probable medieval date (pers.comm. Bob Zeepvat-ASC).