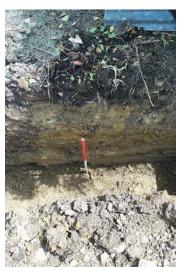

4.3 Three archaeological features, [2], [5] and [7], were observed during the watching brief. Feature [2] was recorded in the northern footing trench for the new house and contained deposit 1, from which no dateable artefacts were retrieved. This deposit consisted of 10 pieces of unbonded sub-rectangular limestone. These measured 200mm (long) x 100mm (wide) x 50mm (deep) and were in a random, uncoursed stonework form. The masonry was revealed 0.80m below the present ground surface in a patch of the trench section measuring c.0.50m wide and 0.50m deep. The masonry clearly continued to the north beyond the confines of the groundworks.

No cut was visible above [2] (Plate 5), and it is suggested that the footing trench may have clipped a bell-shaped well or soakaway, the full extent of which is located immediately north of the new house footings. A large quantity of water seeped out of this masonry during excavation. Therefore the potential existence of environmental archaeological information contained within this feature should be considered if the site is redeveloped in the future.

Although no dating evidence was retrieved from this feature it is considered likely that it dated to either the Medieval or Post-Medieval periods.

4.4 Walls [5] and [7] formed part of the southern garden wall, which extended for c.30m to the east of the development area. Construction work on the patio area meant that a c.4m length of these walls needed to be removed. This afforded an opportunity to inspect the construction cuts for these walls and record the phases of their construction.