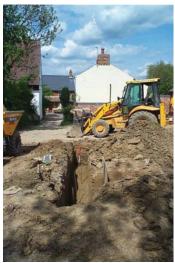

#### 4 Results

- 4.1 Four visits were made to the site during which the following groundwork operations were monitored:
  - Excavation of footing trenches for the new house.
  - Topsoil stripping in advance of patio construction.
- 4.2 Demoliton work on a house which had stood within the development area was complete when the watching brief commenced. The topsoil outside the former house plot was a black/dark brown silty sand, 0.20m deep. Its colour and consistency were typical of an organic rich garden soil. Below this the natural subsoil layer was visible, this was a grey/light orange clay.

Within the plot of the former house, topsoil had become mixed with brick fragments and natural subsoil. It was noted that the house had been built on the interface with natural subsoil and no foundation trenches had been excavated for it.