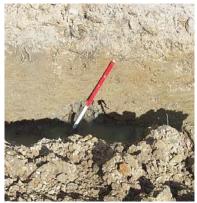

4.3 Three archaeological features, [2], [5] and [7], were observed during the watching brief. Feature [2] was recorded in the northern footing trench for the new house and contained deposit 1, from which no dateable artefacts were retrieved. This deposit consisted of 10 pieces of unbonded sub-rectangular limestone. These measured 200mm (long) x 100mm (wide) x 50mm (deep) and were in a random, uncoursed stonework form. The masonry was revealed 0.80m below the present ground surface in a patch of the trench section measuring c.0.50m wide and 0.50m deep. The masonry clearly continued to the north beyond the confines of the groundworks.

No cut was visible above [2] (Plate 5), and it is suggested that the footing trench may have clipped a bell-shaped well or soakaway, the full extent of which is located immediately north of the new house footings. A large quantity of water seeped out of this masonry during excavation. Therefore the potential existence of environmental archaeological information contained within this feature should be considered if the site is redeveloped in the future.

Although no dating evidence was retrieved from this feature it is considered likely that it dated to either the Medieval or Post-Medieval periods.

4.4 Walls [5] and [7] formed part of the southern garden wall, which extended for c.30m to the east of the development area. Construction work on the patio area meant that a c.4m length of these walls needed to be removed. This afforded an opportunity to inspect the construction cuts for these walls and record the phases of their construction.