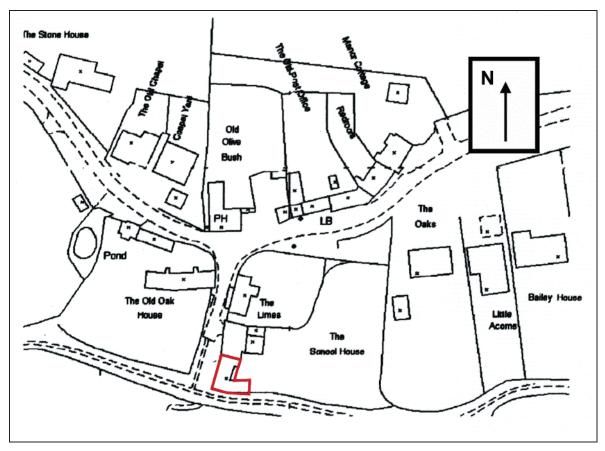

Figure 1: General location (scale 1:25,000)

Figure 2: Site location plan (not to scale)

#### 1.3 Setting

- 1.3.1 The site is an irregular L-shaped plot approximately 0.14 hectares in size. It is located in the core of Flecknoe village, within the parish of Wolfhampcote.
- 1.3.2 The site is located on the northern slope of Flecknoe village at approximately 140m above Ordnance Datum, the peak of the village is at approximately 160m OD and lies directly south of the site. The development area is bordered by residential buildings and gardens to the north and east, by a road to the west and by a public footpath to the south.
- 1.3.3 The natural soils of the area are classified as belonging to the Wickham 2 association (Soil Survey, 1983) being 'slowly permeable seasonally waterlogged fine loamy over clayey, fine silty over clayey and clayey soils'.