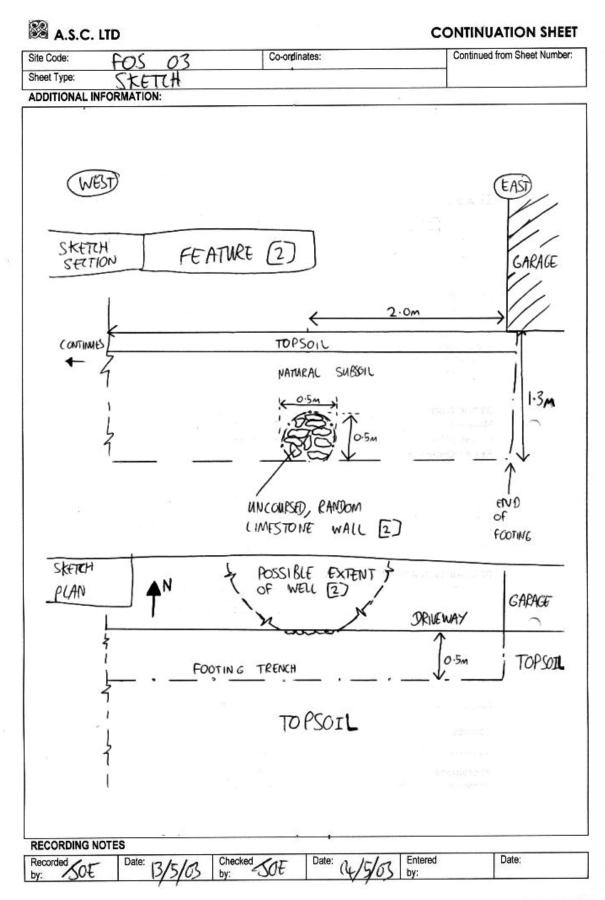

4.3 Three archaeological features, [2], [5] and [7], were observed during the watching brief. Feature [2] was recorded in the northern footing trench for the new house and contained deposit 1, from which no dateable artefacts were retrieved. This deposit consisted of 10 pieces of unbonded sub-rectangular limestone. These measured 200mm (long) x 100mm (wide) x 50mm (deep) and were in a random, uncoursed stonework form. The masonry was revealed 0.80m below the present ground surface in a patch of the trench section measuring c.0.50m wide and 0.50m deep. The masonry clearly continued to the north beyond the confines of the groundworks.

No cut was visible above [2] (Plate 5), and it is suggested that the footing trench may have clipped a bell-shaped well or soakaway, the full extent of which is located immediately north of the new house footings. A large quantity of water seeped out of this masonry during excavation. Therefore the potential existence of environmental archaeological information contained within this feature should be considered if the site is redeveloped in the future.

Although no dating evidence was retrieved from this feature it is considered likely that it dated to either the Medieval or Post-Medieval periods.

4.4 Walls [5] and [7] formed part of the southern garden wall, which extended for c.30m to the east of the development area. Construction work on the patio area meant that a c.4m length of these walls needed to be removed. This afforded an opportunity to inspect the construction cuts for these walls and record the phases of their construction.