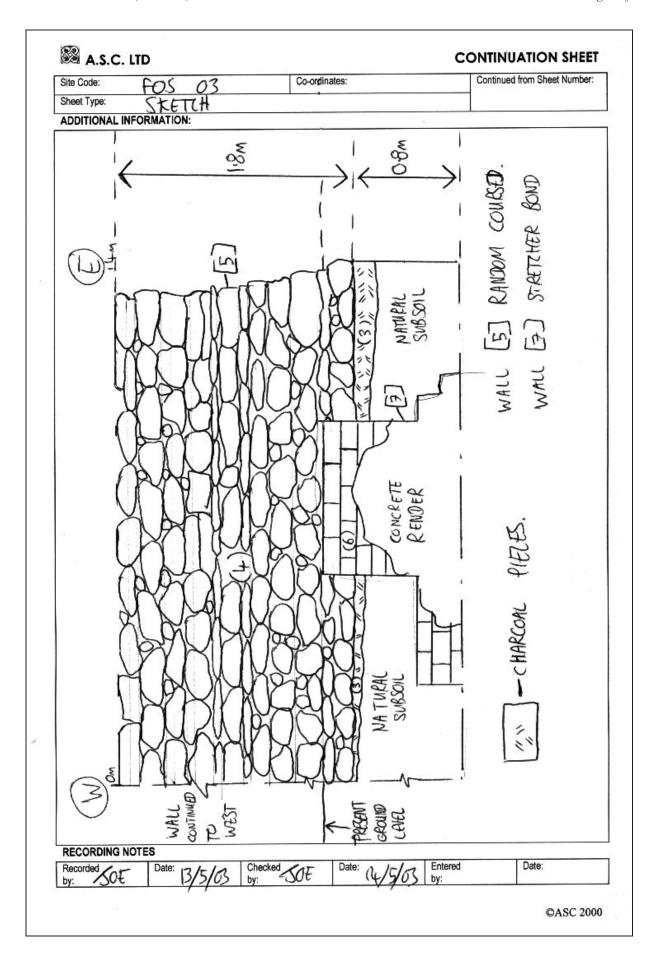

4.3 Three archaeological features, [2], [5] and [7], were observed during the watching brief. Feature [2] was recorded in the northern footing trench for the new house and contained deposit 1, from which no dateable artefacts were retrieved. This deposit consisted of 10 pieces of unbonded sub-rectangular limestone. These measured 200mm (long) x 100mm (wide) x 50mm (deep) and were in a random, uncoursed stonework form. The masonry was revealed 0.80m below the present ground surface in a patch of the trench section measuring c.0.50m wide and 0.50m deep. The masonry clearly continued to the north beyond the confines of the groundworks.

No cut was visible above [2] (Plate 5), and it is suggested that the footing trench may have clipped a bell-shaped well or soakaway, the full extent of which is located immediately north of the new house footings. A large quantity of water seeped out of this masonry during excavation. Therefore the potential existence of environmental archaeological information contained within this feature should be considered if the site is redeveloped in the future.

Although no dating evidence was retrieved from this feature it is considered likely that it dated to either the Medieval or Post-Medieval periods.

4.4 Walls [5] and [7] formed part of the southern garden wall, which extended for c.30m to the east of the development area. Construction work on the patio area meant that a c.4m length of these walls needed to be removed. This afforded an opportunity to inspect the construction cuts for these walls and record the phases of their construction.

Wall [5] consisted of foundation deposit 3 and the masonry from which the wall was built (4). Deposit 3 was a dark black/brown silty sand, with frequent charcoal and moderate mortar pieces. This deposit was located at the base of wall [5], and appeared to have been used as the foundation material upon which the drystone wall was constructed in a random, coursed stonework form. The wall was constructed from

pieces of limestone of various sizes (deposit 4), ranging from c.0.10m in length to c.0.40m in length. These were sub-rectangular in shape.

No dating material was recovered from this wall, though its style and construction would suggest that it was Post-Medieval in date, possibly earlier.

A second wall [7], had been constructed against the northern face of wall [5]. This had been constructed from 20<sup>th</sup> century red bricks in a stretcher bond style. This wall had functioned as a support for drystone wall [5].