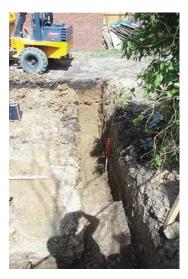

4.3 Three archaeological features, [2], [5] and [7], were observed during the watching brief. Feature [2] was recorded in the northern footing trench for the new house and contained deposit 1, from which no dateable artefacts were retrieved. This deposit consisted of 10 pieces of unbonded sub-rectangular limestone. These measured 200mm (long) x 100mm (wide) x 50mm (deep) and were in a random, uncoursed stonework form. The masonry was revealed 0.80m below the present ground surface in a patch of the trench section measuring c.0.50m wide and 0.50m deep. The masonry clearly continued to the north beyond the confines of the groundworks.

No cut was visible above [2] (Plate 5), and it is suggested that the footing trench may have clipped a bell-shaped well or soakaway, the full extent of which is located immediately north of the new house footings. A large quantity of water seeped out of this masonry during excavation. Therefore the potential existence of environmental archaeological information contained within this feature should be considered if the site is redeveloped in the future.

**Plate 1:** Southern footings of house under excavation.

**Plate 3:** Section of eastern house footing, topsoil and natural subsoil are visible.

Plate 5: Well or Soakaway [2] partially revealed in northern footing of house.