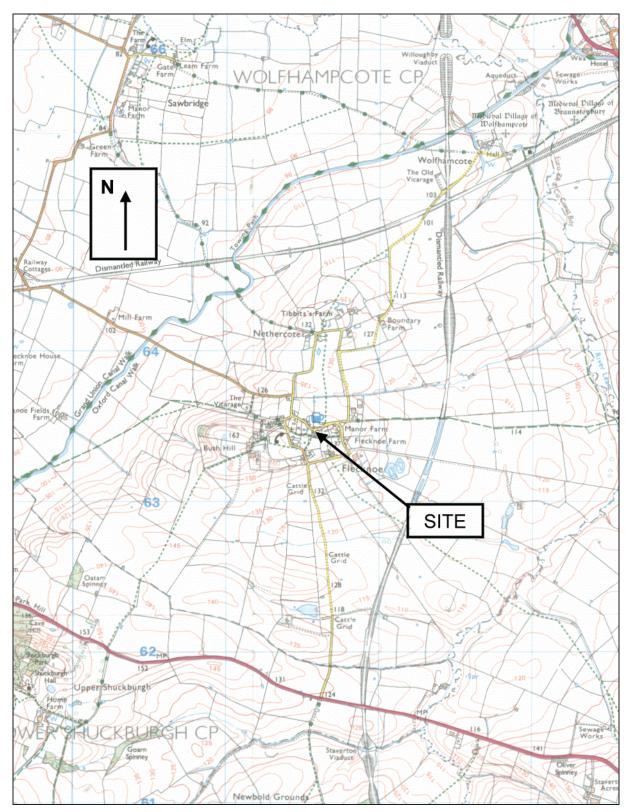

Figure 1: General location (scale 1:25,000)

Figure 2: Site location plan (not to scale)

#### 1 Introduction

1.1 During May 2003 Archaeological Services and Consultancy Ltd (ASC) carried out a watching brief on a site in the southwest corner of The Old School House, Flecknoe (NGR SP 5160 6350: Fig. 1). The project was commissioned by John Newbery Architects on behalf of Mr Hassan Walilay, and was carried out according to a brief (Warwickshire Museum 2002), and a written scheme of investigation prepared by ASC (Abrams 2003).