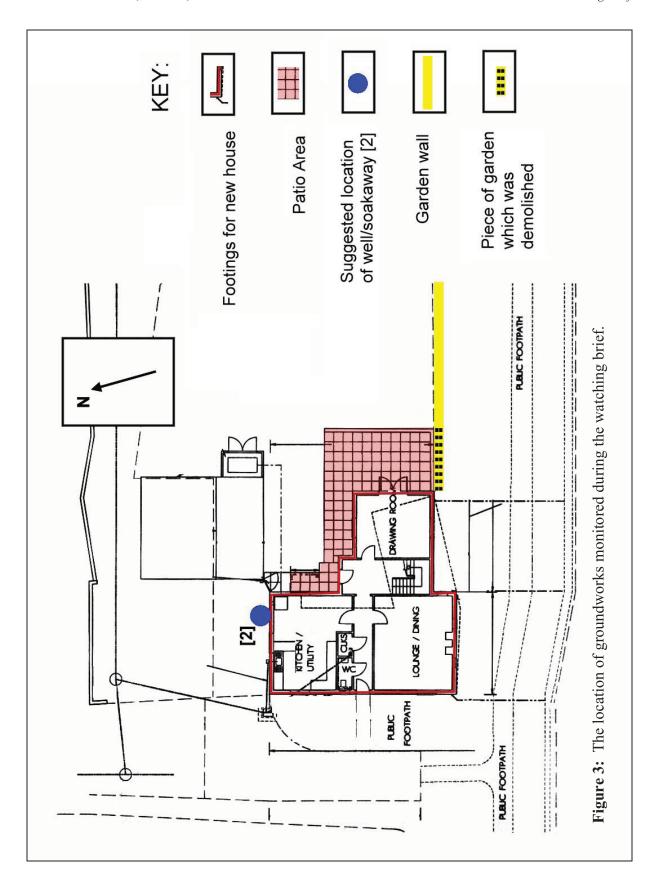

4.3 Three archaeological features, [2], [5] and [7], were observed during the watching brief. Feature [2] was recorded in the northern footing trench for the new house and contained deposit 1, from which no dateable artefacts were retrieved. This deposit consisted of 10 pieces of unbonded sub-rectangular limestone. These measured 200mm (long) x 100mm (wide) x 50mm (deep) and were in a random, uncoursed stonework form. The masonry was revealed 0.80m below the present ground surface in a patch of the trench section measuring c.0.50m wide and 0.50m deep. The masonry clearly continued to the north beyond the confines of the groundworks.

No cut was visible above [2] (Plate 5), and it is suggested that the footing trench may have clipped a bell-shaped well or soakaway, the full extent of which is located immediately north of the new house footings. A large quantity of water seeped out of this masonry during excavation. Therefore the potential existence of environmental archaeological information contained within this feature should be considered if the site is redeveloped in the future.

Although no dating evidence was retrieved from this feature it is considered likely that it dated to either the Medieval or Post-Medieval periods.

4.4 Walls [5] and [7] formed part of the southern garden wall, which extended for c.30m to the east of the development area. Construction work on the patio area meant that a c.4m length of these walls needed to be removed. This afforded an opportunity to inspect the construction cuts for these walls and record the phases of their construction.

Wall [5] consisted of foundation deposit 3 and the masonry from which the wall was built (4). Deposit 3 was a dark black/brown silty sand, with frequent charcoal and moderate mortar pieces. This deposit was located at the base of wall [5], and appeared to have been used as the foundation material upon which the drystone wall was constructed in a random, coursed stonework form. The wall was constructed from

A second wall [7], had been constructed against the northern face of wall [5]. This had been constructed from 20<sup>th</sup> century red bricks in a stretcher bond style. This wall had functioned as a support for drystone wall [5].