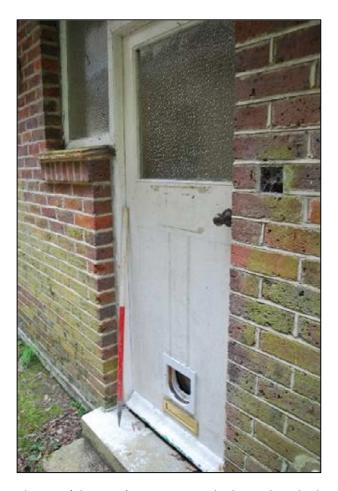

Plate 13 (Shot 36): Wood store in Elevation E, looking northwest, 1m scale

Plate 14 (Shot 33): Window into the wood store, looking southwest 1m scale

Plate 15 (Shot 34): Entrance to wood store and building from Elevation E, looking south 1m scale

Plate 43 (Shot 378): Entranceway of the bungalow, looking northeast 1m scale

Plate 44 (Shot 385): Bungalow bathroom, looking north, 1m scale

Plate 45 (Shot 387): Inbuilt storage in the bungalows dining room, looking west, 1m scale