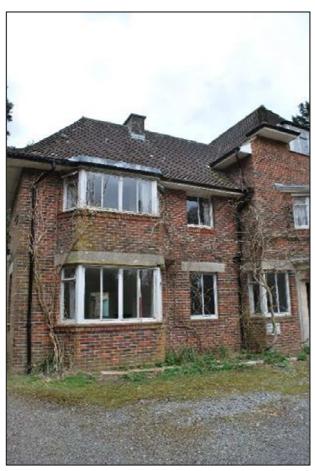

- entrance consists of a flat canopy porch in a classical style supported by pilasters (Plate 3), all of ashlar stonework that is somewhat at odds with the brick building. The same ashlar is used across the rest of the ground floor as lintels. The porch is sealed to the main building by lead flashing.
- 6.4 The door is green painted wood with a transom window above. To either side of the doorway are two, two light, casement windows with a single casement and top opener casement on the returns of the projecting entrance.
- 6.5 Directly above the entrance a bay window is present at first floor level, again sealed in with lead flashing (Plate 4). The support for the window springs from the porch, below. Above the bay window is a dormer window, which appears to have been inserted through the overhang of the roof (Plate 5), although it is present on a photo taken in 1953 suggesting that it might be an original feature.
- 6.6 The wings to either side of the entrance are nearly identical (Plate 1). To either side of the entrance the elevation is broken by two light casement windows at ground floor and first floor level, and canted bay windows of six lights. The ground floor windows are all slightly longer than those at first floor level. The bay windows at first floor level are sealed in with lead where they project through the roof line (Plate 6). These again feature on 1953 photo and therefore are likely to have been original, as is the chimney which is present on the north-western wing (Plate 6).
- 6.7 Features projecting from the roof or through the roofline, sealed in lead flashing appear across the building and are likely to be original, despite the disturbed appearance to the roof line that they present. The roof itself projects distinctly from the building edge in most locations and has a combination pitch, becoming less steep towards the edge of the roof.
- 6.8 Elevation B is the north-western elevation of the north-western wing. It is pierced by a two light casement window at ground floor level with the stone lintels seen throughout the rest of the building and a red brick cill. At first floor level two single windows have been bricked up (Plate 7).
- 6.9 The eastern extent of the elevation is set back and forms the end of a hallway at ground floor level. Here two single casement windows with a top opening casement above are present, one at ground floor (Plate 8) and one at first floor level.
- 6.10 Elevation C (Plate 9) is the north-eastern elevation of the buildings north-western wing, and consists of two sections. To the north the elevation is set back and is broken by a single window at ground floor level, directly above another window has been bricked up. A cast iron down pipe runs from the roof to the ground and a second decorated downpipe runs from first floor level down. To the south the elevation has a two light casement window and a fire exit with a transom above on the ground floor. At first floor level a single casement with top opener casement above is located above the doorway and a second two light casement window is placed above the one at ground floor level.
- 6.11 Elevation D faces northeast. At the north-eastern extent of the elevation is a single storey lean-to store. The brickwork is tied in and therefore it is not an extension, but is contemporary with the rest of the building (Plate 10). At ground floor level are a fire exit and two single casement windows with top openers. The window to the northeast has an extended lintel, however, there is no suggestion in the brickwork that the layout of doors and windows in this part of the building has been altered and as such the reason for this extended lintel is unclear (Plate 10 and Plate 11).
- 6.12 An internal staircase is present at the centre of the elevation, meaning that a two light casement window at this point sits between ground and first floor level. Directly below a green painted vent services the staircase to the basement (Plate 11).

- 6.13 There are two further single light casement windows at first floor level; the window to the southwest has a top opener above it (Plate 10 and Plate 11). A dormer window has been inserted into the roof, creating a second floor (Plate 11). It is unclear whether this contemporary with the rest of the building, however, it is not constructed of the same red brick and therefore is likely to be a later addition.
- 6.14 Elevation E faces northeast towards the adjacent bungalow and garage (Plate 12). To the northern extent of the elevation the ground floor level is set forward with a mono-pitched lean-to roof. This houses a wood store which is only accessible from the exterior (Plate 13) and is lit by a single light window with a top opening casement above. It does not have the concrete lintels and brickwork cills seen elsewhere in the building but instead has a narrower white painted lintel and a red tile cill (Plate 14).
- 6.15 The entrance to the wood store is from a porch, which is covered by a continuation of the roof from the wood store. The porch also covers a fire exit into the main building and a two light casement window, both facing northeast. Also within the porch and facing northwest, towards the wood store is a single light casement window with a top opening casement. The floor here is of red quarry tiles (Plate 15).
- 6.16 Towards the southeast end of the elevation are two, two light casement windows at ground floor level.
- 6.17 At first floor level two single light casement windows with top opening casements above are located in the centre of the gable end. The south-eastern extent of the elevation has a flat roof and is blank at first floor level (Plate 16).
- 6.18 The roof is half hipped to the north of the elevation and at the peak of the gable end, before the roof pitches back a dormer window is placed at second storey level. Unlike the dormer window on Elevation D this fits into the line of the roof (Plate 16).
- 6.19 Elevation F faces southeast and is made up of two wings projecting southeast. The north-eastern wing is flat roofed and has a door with transom window above and a two light casement window at ground floor level. At first floor level a four light window with a small top opening occupies the middle of the elevation (Plate 17).
- 6.20 The southwestern wing has a combination pitched roof which is not broken up by any windows. Below it at first floor level there are two single light windows with top opening casements, and at ground floor level a two light casement window is positioned at the centre of the elevation (Plate 17).
- 6.21 Between the two protruding wings the elevation is set back behind a courtyard/patio area. Seven windows are unevenly distributed across this elevation. At ground floor level two light casement windows share a lintel, which spreads beyond the windows to the northeast, suggesting that another window or door was planned for this corner. To the southwest a single light window with a top opening casement has its own lintel (Plate 18).
- 6.22 Above are three single light windows, one with a top opener, and a two light casement (Plate 18).
- 6.23 Above this elevation, the roofline is broken by a flat roofed six light dormer window and a skylight, both facing southeast (Plate 18).
- 6.24 Elevation G is the southwest facing return of the north-eastern wing and overlooks the courtyard area formed between the two wings. It is blind at ground floor level with a five light window with a