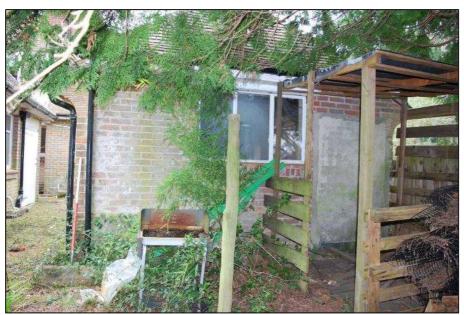

## **Document Control**

| Element:                   | Name:                             | Date:      |
|----------------------------|-----------------------------------|------------|
| Report prepared by:        | Catriona Cooper BA (Hons) MSc PhD |            |
| Illustrations prepared by: | Catriona Cooper BA (Hons) MSc PhD |            |
| Report edited by:          | Chris Clay BA MA (Hons)           |            |
| Report reviewed by:        | Mark Allen BSc (Hons) MCIfA       | 09/05/2016 |
| Version no.:               | 1.0                               | 09/05/2016 |

#### 6.0 Results

6.1 The surveyed buildings are shown on Figure 2, and all three buildings were the subject of a Level 3 survey. An account of the exterior of the main building will be given before commenting on the interior; floor by floor, then the garage and bungalow will be discussed in the same manner. The plate number refers to **Appendix 1: Colour Plates**Appendix 1, showing a selection of photographs taken during the survey. The location of each photograph is shown on Figure 3 - Figure 8, which can be cross referenced with the photographic archive list in Appendix 2. Drawings of existing elevations have been provided by the client and are shown on Figure 9 - Figure 11.

## Main Building – Exterior (Figure 3)

- 6.2 Brentry House (Plate 1) is located within the Registered Park and Garden: Sir Harold Hillier Gardens and Arboretum. It is a brick building with a clay tile combination pitched roof that was constructed sometime between 1938 and 1940, based on Ordnance Survey mapping. The building is accessed via a track from Jermyns Lane and is surrounded by the arboretum in an area known as Brentry Woods (Plate 2).
- 6.3 The front elevation (Elevation A: Plate 1) is to the southwest and presents as an entrance porch in a protruding central bay, which projects forward from two wings to the northwest and southeast. The

- entrance consists of a flat canopy porch in a classical style supported by pilasters (Plate 3), all of ashlar stonework that is somewhat at odds with the brick building. The same ashlar is used across the rest of the ground floor as lintels. The porch is sealed to the main building by lead flashing.
- 6.4 The door is green painted wood with a transom window above. To either side of the doorway are two, two light, casement windows with a single casement and top opener casement on the returns of the projecting entrance.
- 6.5 Directly above the entrance a bay window is present at first floor level, again sealed in with lead flashing (Plate 4). The support for the window springs from the porch, below. Above the bay window is a dormer window, which appears to have been inserted through the overhang of the roof (Plate 5), although it is present on a photo taken in 1953 suggesting that it might be an original feature.
- 6.6 The wings to either side of the entrance are nearly identical (Plate 1). To either side of the entrance the elevation is broken by two light casement windows at ground floor and first floor level, and canted bay windows of six lights. The ground floor windows are all slightly longer than those at first floor level. The bay windows at first floor level are sealed in with lead where they project through the roof line (Plate 6). These again feature on 1953 photo and therefore are likely to have been original, as is the chimney which is present on the north-western wing (Plate 6).
- 6.7 Features projecting from the roof or through the roofline, sealed in lead flashing appear across the building and are likely to be original, despite the disturbed appearance to the roof line that they present. The roof itself projects distinctly from the building edge in most locations and has a combination pitch, becoming less steep towards the edge of the roof.
- 6.8 Elevation B is the north-western elevation of the north-western wing. It is pierced by a two light casement window at ground floor level with the stone lintels seen throughout the rest of the building and a red brick cill. At first floor level two single windows have been bricked up (Plate 7).
- 6.9 The eastern extent of the elevation is set back and forms the end of a hallway at ground floor level. Here two single casement windows with a top opening casement above are present, one at ground floor (Plate 8) and one at first floor level.
- 6.10 Elevation C (Plate 9) is the north-eastern elevation of the buildings north-western wing, and consists of two sections. To the north the elevation is set back and is broken by a single window at ground floor level, directly above another window has been bricked up. A cast iron down pipe runs from the roof to the ground and a second decorated downpipe runs from first floor level down. To the south the elevation has a two light casement window and a fire exit with a transom above on the ground floor. At first floor level a single casement with top opener casement above is located above the doorway and a second two light casement window is placed above the one at ground floor level.
- 6.11 Elevation D faces northeast. At the north-eastern extent of the elevation is a single storey lean-to store. The brickwork is tied in and therefore it is not an extension, but is contemporary with the rest of the building (Plate 10). At ground floor level are a fire exit and two single casement windows with top openers. The window to the northeast has an extended lintel, however, there is no suggestion in the brickwork that the layout of doors and windows in this part of the building has been altered and as such the reason for this extended lintel is unclear (Plate 10 and Plate 11).
- 6.12 An internal staircase is present at the centre of the elevation, meaning that a two light casement window at this point sits between ground and first floor level. Directly below a green painted vent services the staircase to the basement (Plate 11).

- 6.13 There are two further single light casement windows at first floor level; the window to the southwest has a top opener above it (Plate 10 and Plate 11). A dormer window has been inserted into the roof, creating a second floor (Plate 11). It is unclear whether this contemporary with the rest of the building, however, it is not constructed of the same red brick and therefore is likely to be a later addition.
- 6.14 Elevation E faces northeast towards the adjacent bungalow and garage (Plate 12). To the northern extent of the elevation the ground floor level is set forward with a mono-pitched lean-to roof. This houses a wood store which is only accessible from the exterior (Plate 13) and is lit by a single light window with a top opening casement above. It does not have the concrete lintels and brickwork cills seen elsewhere in the building but instead has a narrower white painted lintel and a red tile cill (Plate 14).
- 6.15 The entrance to the wood store is from a porch, which is covered by a continuation of the roof from the wood store. The porch also covers a fire exit into the main building and a two light casement window, both facing northeast. Also within the porch and facing northwest, towards the wood store is a single light casement window with a top opening casement. The floor here is of red quarry tiles (Plate 15).
- 6.16 Towards the southeast end of the elevation are two, two light casement windows at ground floor level.
- 6.17 At first floor level two single light casement windows with top opening casements above are located in the centre of the gable end. The south-eastern extent of the elevation has a flat roof and is blank at first floor level (Plate 16).
- 6.18 The roof is half hipped to the north of the elevation and at the peak of the gable end, before the roof pitches back a dormer window is placed at second storey level. Unlike the dormer window on Elevation D this fits into the line of the roof (Plate 16).
- 6.19 Elevation F faces southeast and is made up of two wings projecting southeast. The north-eastern wing is flat roofed and has a door with transom window above and a two light casement window at ground floor level. At first floor level a four light window with a small top opening occupies the middle of the elevation (Plate 17).
- 6.20 The southwestern wing has a combination pitched roof which is not broken up by any windows. Below it at first floor level there are two single light windows with top opening casements, and at ground floor level a two light casement window is positioned at the centre of the elevation (Plate 17).
- 6.21 Between the two protruding wings the elevation is set back behind a courtyard/patio area. Seven windows are unevenly distributed across this elevation. At ground floor level two light casement windows share a lintel, which spreads beyond the windows to the northeast, suggesting that another window or door was planned for this corner. To the southwest a single light window with a top opening casement has its own lintel (Plate 18).
- 6.22 Above are three single light windows, one with a top opener, and a two light casement (Plate 18).
- 6.23 Above this elevation, the roofline is broken by a flat roofed six light dormer window and a skylight, both facing southeast (Plate 18).
- 6.24 Elevation G is the southwest facing return of the north-eastern wing and overlooks the courtyard area formed between the two wings. It is blind at ground floor level with a five light window with a