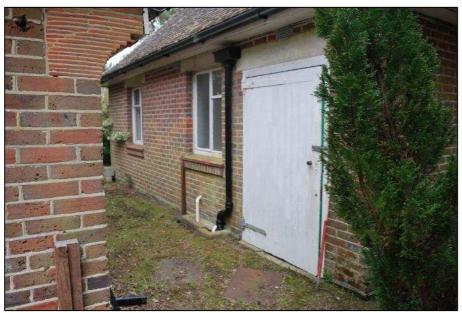

rovides access to the cellar, first and second floor, looking west



Plate 31 (Shot 232): Example of a bedroom from the first floor, looking south 1m scale



Plate 32 (Shot 230): Example of a bathroom, looking southwest



Plate 33 (Shot 294): Example of a second floor bedroom, looking southwest



Plate 34 (Shot 326): Access to the roof cavity in Bedroom 6, looking southeast 1m scale



Plate 35 (Shot 329): Entrance to the garage, looking northeast, 1m scale



Plate 36 (Shot 337): Southeast facing elevation of the garage, looking north, 1m scale



Plate 37 (Shot 342): Northeast facing elevation of the Garage, looking southwest 1m scale



Plate 38 (Shot 343): Interior of the garage, looking northeast, 1m scale



Plate 39 (Shot 365): Entrance to the bungalow, looking north, 1m scale



Plate 40 (Shot 357): Northwest facing elevation of the bungalow, looking north, 1m scale



Plate 41 (Shot 370): Southeast facing elevation of the bungalow, looking northwest 1m scale



Plate 42 (Shot 373): Northeast facing elevation of the bungalow, looking southwest, 1m scale



Plate 43 (Shot 378): Entranceway of the bungalow, looking northeast 1m scale



Plate 44 (Shot 385): Bungalow bathroom, looking north, 1m scale



Plate 45 (Shot 387): Inbuilt storage in the bungalows dining room, looking west, 1m scale



Plate 46 (Shot 407): Boiler housed in the back of the sitting rooms chimney breast, looking northeast, 1m scale



Plate 47 (Shot 412): Bungalows first floor bedroom, looking northwest, 1m scale

## Appendix 2: Photo Archive

| Shot | Direction | Building      | Interior/ |