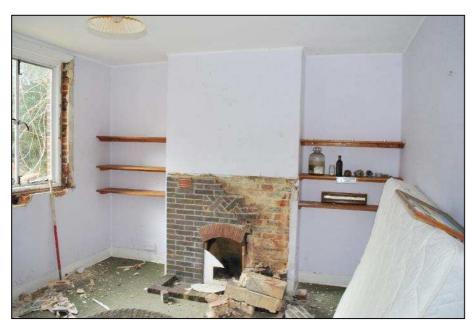

## Interior (Figure 4 - Figure 6)

- 6.26 The interior of the building has been stripped and renovated to provide accommodation for students at the Hillier Gardens, leaving no evidence for internal historically significant features. The grounds, and presumably the building, were purchased by Hillier Gardens in the 1970s and therefore the renovation is likely to have been sometime after that dates. The interior, now in poor repair, has a 1980s appearance.
- 6.27 The ground floor consists of a number of shared facilities, including a kitchen (Plate 21) and associated spaces (Plate 22), WC (Plate 23), living room (Plate 24), laundry room (Plate 25) and leisure room (Plate 26). It also contains a boot room indicating its use in association with the Hilliers Gardens and general outdoor use (Plate 27). The family room on the ground floor has been used as a bedroom.
- 6.28 All of the rooms have plentiful inbuilt storage. There are also a number of built in cupboards (Plate 28) in hallways between rooms, but not all of these could be surveyed due to the presence of wasps' nests. There are also fireplaces in all of the living spaces (family room, dining room and sitting room).
- 6.29 The principal staircase is located in the entrance lobby, it is L-shaped with a flat 90° turn close to the bottom (Plate 29). A second stairwell is located towards the rear of the building and provides access to the cellar, first and second floors (Plate 30).
- 6.30 The first floor consists of an independent apartment; containing a bedroom, dressing room/study, bathroom and cupboard, four bedrooms (Plate 31), three bathrooms (Plate 32) and a store. The bedrooms are all consistent in decoration with built in cupboards in each room. Two of the bedrooms have fireplaces.
- 6.31 The second floor has also been recently renovated. It consists of four rooms, all of which have been used as bedrooms (Plate 33) prior to the building falling into disuse. The rooms are consistent in style as those on the first floor. There is also access into the roof cavity from Bedroom 6 and the hallway (Plate 34).