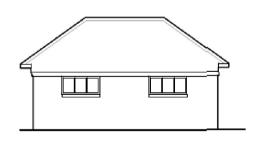

## Main Building – Exterior (Figure 3)

- 6.2 Brentry House (Plate 1) is located within the Registered Park and Garden: Sir Harold Hillier Gardens and Arboretum. It is a brick building with a clay tile combination pitched roof that was constructed sometime between 1938 and 1940, based on Ordnance Survey mapping. The building is accessed via a track from Jermyns Lane and is surrounded by the arboretum in an area known as Brentry Woods (Plate 2).
- 6.3 The front elevation (Elevation A: Plate 1) is to the southwest and presents as an entrance porch in a protruding central bay, which projects forward from two wings to the northwest and southeast. The

- entrance consists of a flat canopy porch in a classical style supported by pilasters (Plate 3), all of ashlar stonework that is somewhat at odds with the brick building. The same ashlar is used across the rest of the ground floor as lintels. The porch is sealed to the main building by lead flashing.
- 6.4 The door is green painted wood with a transom window above. To either side of the doorway are two, two light, casement windows with a single casement and top opener casement on the returns of the projecting entrance.
- 6.5 Directly above the entrance a bay window is present at first floor level, again sealed in with lead flashing (Plate 4). The support for the window springs from the porch, below. Above the bay window is a dormer window, which appears to have been inserted through the overhang of the roof (Plate 5), although it is present on a photo taken in 1953 suggesting that it might be an original feature.
- 6.6 The wings to either side of the entrance are nearly identical (Plate 1). To either side of the entrance the elevation is broken by two light casement windows at ground floor and first floor level, and canted bay windows of six lights. The ground floor windows are all slightly longer than those at first floor level. The bay windows at first floor level are sealed in with lead where they project through the roof line (Plate 6). These again feature on 1953 photo and therefore are likely to have been original, as is the chimney which is present on the north-western wing (Plate 6).
- 6.7 Features projecting from the roof or through the roofline, sealed in lead flashing appear across the building and are likely to be original, despite the disturbed appearance to the roof line that they present. The roof itself projects distinctly from the building edge in most locations and has a combination pitch, becoming less steep towards the edge of the roof.
- 6.8 Elevation B is the north-western elevation of the north-western wing. It is pierced by a two light casement window at ground floor level with the stone lintels seen throughout the rest of the building and a red brick cill. At first floor level two single windows have been bricked up (Plate 7).
- 6.9 The eastern extent of the elevation is set back and forms the end of a hallway at ground floor level. Here two single casement windows with a top opening casement above are present, one at ground floor (Plate 8) and one at first floor level.
- 6.10 Elevation C (Plate 9) is the north-eastern elevation of the buildings north-western wing, and consists of two sections. To the north the elevation is set back and is broken by a single window at ground floor level, directly above another window has been bricked up. A cast iron down pipe runs from the roof to the ground and a second decorated downpipe runs from first floor level down. To the south the elevation has a two light casement window and a fire exit with a transom above on the ground floor. At first floor level a single casement with top opener casement above is located above the doorway and a second two light casement window is placed above the one at ground floor level.
- 6.11 Elevation D faces northeast. At the north-eastern extent of the elevation is a single storey lean-to store. The brickwork is tied in and therefore it is not an extension, but is contemporary with the rest of the building (Plate 10). At ground floor level are a fire exit and two single casement windows with top openers. The window to the northeast has an extended lintel, however, there is no suggestion in the brickwork that the layout of doors and windows in this part of the building has been altered and as such the reason for this extended lintel is unclear (Plate 10 and Plate 11).
- 6.12 An internal staircase is present at the centre of the elevation, meaning that a two light casement window at this point sits between ground and first floor level. Directly below a green painted vent services the staircase to the basement (Plate 11).