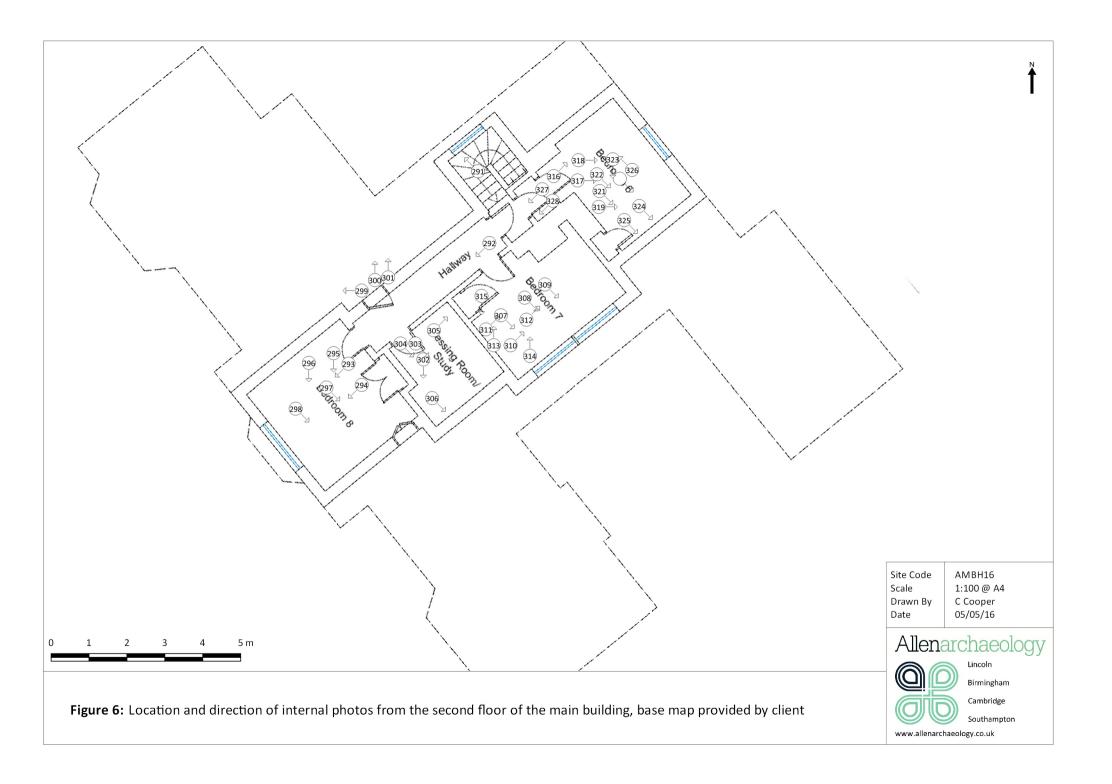

#### 6.0 Results

6.1 The surveyed buildings are shown on Figure 2, and all three buildings were the subject of a Level 3 survey. An account of the exterior of the main building will be given before commenting on the interior; floor by floor, then the garage and bungalow will be discussed in the same manner. The plate number refers to **Appendix 1: Colour Plates**Appendix 1, showing a selection of photographs taken during the survey. The location of each photograph is shown on Figure 3 - Figure 8, which can be cross referenced with the photographic archive list in Appendix 2. Drawings of existing elevations have been provided by the client and are shown on Figure 9 - Figure 11.

## Interior (Figure 4 - Figure 6)

- 6.26 The interior of the building has been stripped and renovated to provide accommodation for students at the Hillier Gardens, leaving no evidence for internal historically significant features. The grounds, and presumably the building, were purchased by Hillier Gardens in the 1970s and therefore the renovation is likely to have been sometime after that dates. The interior, now in poor repair, has a 1980s appearance.
- 6.27 The ground floor consists of a number of shared facilities, including a kitchen (Plate 21) and associated spaces (Plate 22), WC (Plate 23), living room (Plate 24), laundry room (Plate 25) and leisure room (Plate 26). It also contains a boot room indicating its use in association with the Hilliers Gardens and general outdoor use (Plate 27). The family room on the ground floor has been used as a bedroom.
- 6.28 All of the rooms have plentiful inbuilt storage. There are also a number of built in cupboards (Plate 28) in hallways between rooms, but not all of these could be surveyed due to the presence of wasps' nests. There are also fireplaces in all of the living spaces (family room, dining room and sitting room).
- 6.29 The principal staircase is located in the entrance lobby, it is L-shaped with a flat 90° turn close to the bottom (Plate 29). A second stairwell is located towards the rear of the building and provides access to the cellar, first and second floors (Plate 30).
- 6.30 The first floor consists of an independent apartment; containing a bedroom, dressing room/study, bathroom and cupboard, four bedrooms (Plate 31), three bathrooms (Plate 32) and a store. The bedrooms are all consistent in decoration with built in cupboards in each room. Two of the bedrooms have fireplaces.
- 6.31 The second floor has also been recently renovated. It consists of four rooms, all of which have been used as bedrooms (Plate 33) prior to the building falling into disuse. The rooms are consistent in style as those on the first floor. There is also access into the roof cavity from Bedroom 6 and the hallway (Plate 34).

HCC, 2012, Depositing Archaeological Archives, Hampshire County Council