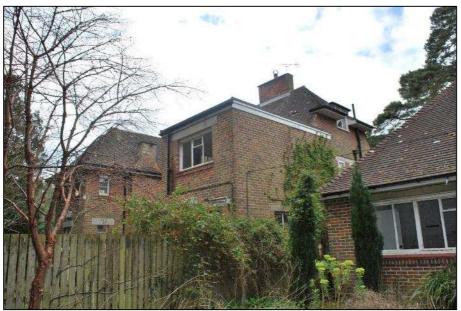

## Main Building – Exterior (Figure 3)

- 6.2 Brentry House (Plate 1) is located within the Registered Park and Garden: Sir Harold Hillier Gardens and Arboretum. It is a brick building with a clay tile combination pitched roof that was constructed sometime between 1938 and 1940, based on Ordnance Survey mapping. The building is accessed via a track from Jermyns Lane and is surrounded by the arboretum in an area known as Brentry Woods (Plate 2).
- 6.3 The front elevation (Elevation A: Plate 1) is to the southwest and presents as an entrance porch in a protruding central bay, which projects forward from two wings to the northwest and southeast. The

- entrance consists of a flat canopy porch in a classical style supported by pilasters (Plate 3), all of ashlar stonework that is somewhat at odds with the brick building. The same ashlar is used across the rest of the ground floor as lintels. The porch is sealed to the main building by lead flashing.
- 6.4 The door is green painted wood with a transom window above. To either side of the doorway are two, two light, casement windows with a single casement and top opener casement on the returns of the projecting entrance.
- 6.5 Directly above the entrance a bay window is present at first floor level, again sealed in with lead flashing (Plate 4). The support for the window springs from the porch, below. Above the bay window is a dormer window, which appears to have been inserted through the overhang of the roof (Plate 5), although it is present on a photo taken in 1953 suggesting that it might be an original feature.
- 6.6 The wings to either side of the entrance are nearly identical (Plate 1). To either side of the entrance the elevation is broken by two light casement windows at ground floor and first floor level, and canted bay windows of six lights. The ground floor windows are all slightly longer than those at first floor level. The bay windows at first floor level are sealed in with lead where they project through the roof line (Plate 6). These again feature on 1953 photo and therefore are likely to have been original, as is the chimney which is present on the north-western wing (Plate 6).
- 6.7 Features projecting from the roof or through the roofline, sealed in lead flashing appear across the building and are likely to be original, despite the disturbed appearance to the roof line that they present. The roof itself projects distinctly from the building edge in most locations and has a combination pitch, becoming less steep towards the edge of the roof.
- 6.8 Elevation B is the north-western elevation of the north-western wing. It is pierced by a two light casement window at ground floor level with the stone lintels seen throughout the rest of the building and a red brick cill. At first floor level two single windows have been bricked up (Plate 7).
- 6.9 The eastern extent of the elevation is set back and forms the end of a hallway at ground floor level. Here two single casement windows with a top opening casement above are present, one at ground floor (Plate 8) and one at first floor level.
- 6.10 Elevation C (Plate 9) is the north-eastern elevation of the buildings north-western wing, and consists of two sections. To the north the elevation is set back and is broken by a single window at ground floor level, directly above another window has been bricked up. A cast iron down pipe runs from the roof to the ground and a second decorated downpipe runs from first floor level down. To the south the elevation has a two light casement window and a fire exit with a transom above on the ground floor. At first floor level a single casement with top opener casement above is located above the doorway and a second two light casement window is placed above the one at ground floor level.
- 6.11 Elevation D faces northeast. At the north-eastern extent of the elevation is a single storey lean-to store. The brickwork is tied in and therefore it is not an extension, but is contemporary with the rest of the building (Plate 10). At ground floor level are a fire exit and two single casement windows with top openers. The window to the northeast has an extended lintel, however, there is no suggestion in the brickwork that the layout of doors and windows in this part of the building has been altered and as such the reason for this extended lintel is unclear (Plate 10 and Plate 11).
- 6.12 An internal staircase is present at the centre of the elevation, meaning that a two light casement window at this point sits between ground and first floor level. Directly below a green painted vent services the staircase to the basement (Plate 11).

6.25 Elevation H faces northeast, opposite Elevation G. A chimney stack occupies the central third of the elevation and projects into the courtyard. To either side of it are single light casement windows with top opening casements above at both ground and first floor. The chimney stack projects through the roofline but there are no other features at second floor level (Plate 20).