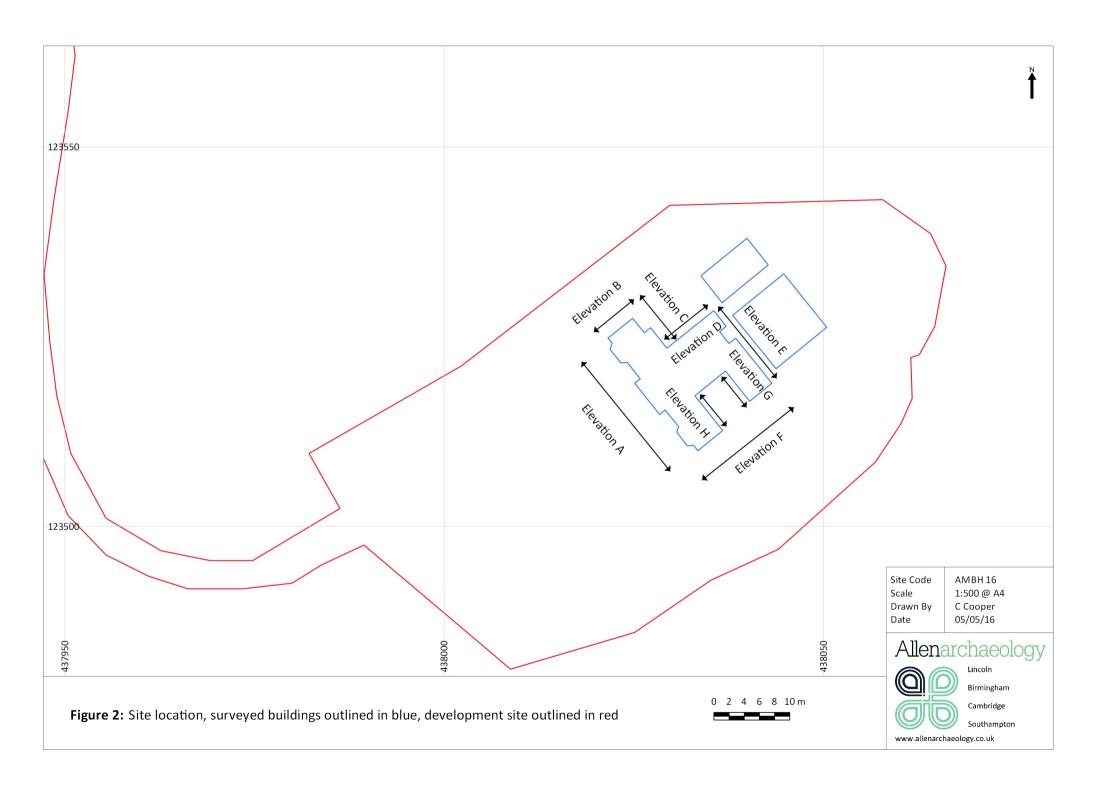

#### 6.0 Results

6.1 The surveyed buildings are shown on Figure 2, and all three buildings were the subject of a Level 3 survey. An account of the exterior of the main building will be given before commenting on the interior; floor by floor, then the garage and bungalow will be discussed in the same manner. The plate number refers to **Appendix 1: Colour Plates**Appendix 1, showing a selection of photographs taken during the survey. The location of each photograph is shown on Figure 3 - Figure 8, which can be cross referenced with the photographic archive list in Appendix 2. Drawings of existing elevations have been provided by the client and are shown on Figure 9 - Figure 11.