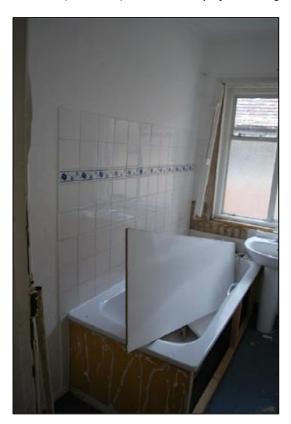

looking southeast 1m scale



Plate 35 (Shot 329): Entrance to the garage, looking northeast, 1m scale



Plate 36 (Shot 337): Southeast facing elevation of the garage, looking north, 1m scale



Plate 37 (Shot 342): Northeast facing elevation of the Garage, looking southwest 1m scale



Plate 38 (Shot 343): Interior of the garage, looking northeast, 1m scale



Plate 39 (Shot 365): Entrance to the bungalow, looking north, 1m scale



Plate 40 (Shot 357): Northwest facing elevation of the bungalow, looking north, 1m scale



Plate 41 (Shot 370): Southeast facing elevation of the bungalow, looking northwest 1m scale



Plate 42 (Shot 373): Northeast facing elevation of the bungalow, looking southwest, 1m scale



Plate 43 (Shot 378): Entranceway of the bungalow, looking northeast 1m scale



Plate 44 (Shot 385): Bungalow bathroom, looking north, 1m scale



Plate 45 (Shot 387): Inbuilt storage in the bungalows dining room, looking west, 1m scale



Plate 46 (Shot 407): Boiler housed in the back of the sitting rooms chimney breast, looking northeast, 1m scale



Plate 47 (Shot 412): Bungalows first floor bedroom, looking northwest, 1m scale

## Appendix 2: Photo Archive

| Shot | Direction | Building      | Interior/ | Description                             |
|------|-----------|---------------|-----------|-----------------------------------------|
| No   | _         |               | Exterior  | Ana/ C · I · ·                          |
| 1    | E         | Main building | Exterior  | NW facing elevation                     |
| 2    | E         | Main building | Exterior  |