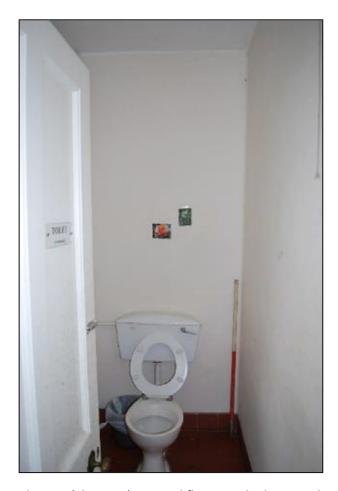

## Interior (Figure 4 - Figure 6)

- 6.26 The interior of the building has been stripped and renovated to provide accommodation for students at the Hillier Gardens, leaving no evidence for internal historically significant features. The grounds, and presumably the building, were purchased by Hillier Gardens in the 1970s and therefore the renovation is likely to have been sometime after that dates. The interior, now in poor repair, has a 1980s appearance.
- 6.27 The ground floor consists of a number of shared facilities, including a kitchen (Plate 21) and associated spaces (Plate 22), WC (Plate 23), living room (Plate 24), laundry room (Plate 25) and leisure room (Plate 26). It also contains a boot room indicating its use in association with the Hilliers Gardens and general outdoor use (Plate 27). The family room on the ground floor has been used as a bedroom.
- 6.28 All of the rooms have plentiful inbuilt storage. There are also a number of built in cupboards (Plate 28) in hallways between rooms, but not all of these could be surveyed due to the presence of wasps' nests. There are also fireplaces in all of the living spaces (family room, dining room and sitting room).
- 6.29 The principal staircase is located in the entrance lobby, it is L-shaped with a flat 90° turn close to the bottom (Plate 29). A second stairwell is located towards the rear of the building and provides access to the cellar, first and second floors (Plate 30).
- 6.30 The first floor consists of an independent apartment; containing a bedroom, dressing room/study, bathroom and cupboard, four bedrooms (Plate 31), three bathrooms (Plate 32) and a store. The bedrooms are all consistent in decoration with built in cupboards in each room. Two of the bedrooms have fireplaces.
- 6.31 The second floor has also been recently renovated. It consists of four rooms, all of which have been used as bedrooms (Plate 33) prior to the building falling into disuse. The rooms are consistent in style as those on the first floor. There is also access into the roof cavity from Bedroom 6 and the hallway (Plate 34).

## 9.0 Acknowledgements

9.1 Allen Archaeology Limited would like to thank McLean Quinlan Architects for this commission and Martin Long for providing access.

Plate 23 (Shot 134): Ground floor WC, looking northeast, 1m scale

Plate 24 (Shot 117): Living room, looking southeast 1m scale

Plate 25 (Shot 179): Laundry room, looking southeast, 1m scale

Plate 26 (Shot 148): Dining room/leisure room, looking west, 1m scale