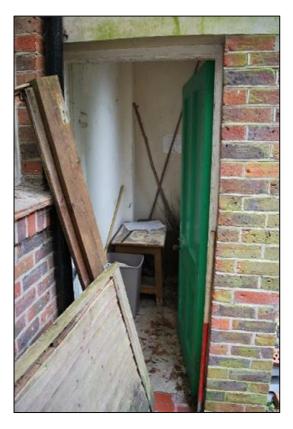

## Garage (Figure 7)

- 6.32 The garage is located to the northeast of the main building and runs parallel to Elevation E, the northeast facing elevation. It is built in the same style as the main building; red brick with a combination pitch clay tile roof. The only significant different is the use of red tiled coping at the corners of the eaves, this feature does not appear anywhere else on the site (Plate 35).
- 6.33 The building is entered from the southwest elevation through a green painted, folding garage door, which occupies most of the elevation (Plate 35). Two sets of three light windows pierce the