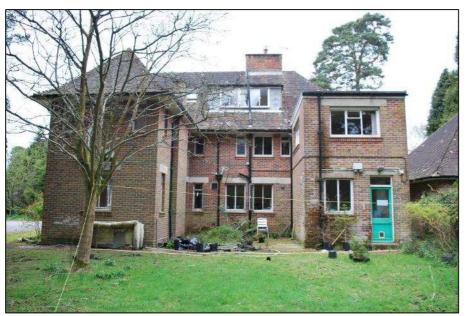

- entrance consists of a flat canopy porch in a classical style supported by pilasters (Plate 3), all of ashlar stonework that is somewhat at odds with the brick building. The same ashlar is used across the rest of the ground floor as lintels. The porch is sealed to the main building by lead flashing.
- 6.4 The door is green painted wood with a transom window above. To either side of the doorway are two, two light, casement windows with a single casement and top opener casement on the returns of the projecting entrance.
- 6.5 Directly above the entrance a bay window is present at first floor level, again sealed in with lead flashing (Plate 4). The support for the window springs from the porch, below. Above the bay window is a dormer window, which appears to have been inserted through the overhang of the roof (Plate 5), although it is present on a photo taken in 1953 suggesting that it might be an original feature.
- 6.6 The wings to either side of the entrance are nearly identical (Plate 1). To either side of the entrance the elevation is broken by two light casement windows at ground floor and first floor level, and canted bay windows of six lights. The ground floor windows are all slightly longer than those at first floor level. The bay windows at first floor level are sealed in with lead where they project through the roof line (Plate 6). These again feature on 1953 photo and therefore are likely to have been original, as is the chimney which is present on the north-western wing (Plate 6).
- 6.7 Features projecting from the roof or through the roofline, sealed in lead flashing appear across the building and are likely to be original, despite the disturbed appearance to the roof line that they present. The roof itself projects distinctly from the building edge in most locations and has a combination pitch, becoming less steep towards the edge of the roof.
- 6.8 Elevation B is the north-western elevation of the north-western wing. It is pierced by a two light casement window at ground floor level with the stone lintels seen throughout the rest of the building and a red brick cill. At first floor level two single windows have been bricked up (Plate 7).
- 6.9 The eastern extent of the elevation is set back and forms the end of a hallway at ground floor level. Here two single casement windows with a top opening casement above are present, one at ground floor (Plate 8) and one at first floor level.
- 6.10 Elevation C (Plate 9) is the north-eastern elevation of the buildings north-western wing, and consists of two sections. To the north the elevation is set back and is broken by a single window at ground floor level, directly above another window has been bricked up. A cast iron down pipe runs from the roof to the ground and a second decorated downpipe runs from first floor level down. To the south the elevation has a two light casement window and a fire exit with a transom above on the ground floor. At first floor level a single casement with top opener casement above is located above the doorway and a second two light casement window is placed above the one at ground floor level.
- 6.11 Elevation D faces northeast. At the north-eastern extent of the elevation is a single storey lean-to store. The brickwork is tied in and therefore it is not an extension, but is contemporary with the rest of the building (Plate 10). At ground floor level are a fire exit and two single casement windows with top openers. The window to the northeast has an extended lintel, however, there is no suggestion in the brickwork that the layout of doors and windows in this part of the building has been altered and as such the reason for this extended lintel is unclear (Plate 10 and Plate 11).
- 6.12 An internal staircase is present at the centre of the elevation, meaning that a two light casement window at this point sits between ground and first floor level. Directly below a green painted vent services the staircase to the basement (Plate 11).

- 6.13 There are two further single light casement windows at first floor level; the window to the southwest has a top opener above it (Plate 10 and Plate 11). A dormer window has been inserted into the roof, creating a second floor (Plate 11). It is unclear whether this contemporary with the rest of the building, however, it is not constructed of the same red brick and therefore is likely to be a later addition.
- 6.14 Elevation E faces northeast towards the adjacent bungalow and garage (Plate 12). To the northern extent of the elevation the ground floor level is set forward with a mono-pitched lean-to roof. This houses a wood store which is only accessible from the exterior (Plate 13) and is lit by a single light window with a top opening casement above. It does not have the concrete lintels and brickwork cills seen elsewhere in the building but instead has a narrower white painted lintel and a red tile cill (Plate 14).
- 6.15 The entrance to the wood store is from a porch, which is covered by a continuation of the roof from the wood store. The porch also covers a fire exit into the main building and a two light casement window, both facing northeast. Also within the porch and facing northwest, towards the wood store is a single light casement window with a top opening casement. The floor here is of red quarry tiles (Plate 15).
- 6.16 Towards the southeast end of the elevation are two, two light casement windows at ground floor level.
- 6.17 At first floor level two single light casement windows with top opening casements above are located in the centre of the gable end. The south-eastern extent of the elevation has a flat roof and is blank at first floor level (Plate 16).
- 6.18 The roof is half hipped to the north of the elevation and at the peak of the gable end, before the roof pitches back a dormer window is placed at second storey level. Unlike the dormer window on Elevation D this fits into the line of the roof (Plate 16).
- 6.19 Elevation F faces southeast and is made up of two wings projecting southeast. The north-eastern wing is flat roofed and has a door with transom window above and a two light casement window at ground floor level. At first floor level a four light window with a small top opening occupies the middle of the elevation (Plate 17).
- 6.20 The southwestern wing has a combination pitched roof which is not broken up by any windows. Below it at first floor level there are two single light windows with top opening casements, and at ground floor level a two light casement window is positioned at the centre of the elevation (Plate 17).
- 6.21 Between the two protruding wings the elevation is set back behind a courtyard/patio area. Seven windows are unevenly distributed across this elevation. At ground floor level two light casement windows share a lintel, which spreads beyond the windows to the northeast, suggesting that another window or door was planned for this corner. To the southwest a single light window with a top opening casement has its own lintel (Plate 18).
- 6.22 Above are three single light windows, one with a top opener, and a two light casement (Plate 18).
- 6.23 Above this elevation, the roofline is broken by a flat roofed six light dormer window and a skylight, both facing southeast (Plate 18).
- 6.24 Elevation G is the southwest facing return of the north-eastern wing and overlooks the courtyard area formed between the two wings. It is blind at ground floor level with a five light window with a

6.25 Elevation H faces northeast, opposite Elevation G. A chimney stack occupies the central third of the elevation and projects into the courtyard. To either side of it are single light casement windows with top opening casements above at both ground and first floor. The chimney stack projects through the roofline but there are no other features at second floor level (Plate 20).