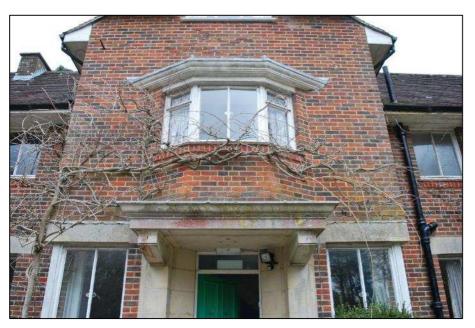

## Main Building – Exterior (Figure 3)

- 6.2 Brentry House (Plate 1) is located within the Registered Park and Garden: Sir Harold Hillier Gardens and Arboretum. It is a brick building with a clay tile combination pitched roof that was constructed sometime between 1938 and 1940, based on Ordnance Survey mapping. The building is accessed via a track from Jermyns Lane and is surrounded by the arboretum in an area known as Brentry Woods (Plate 2).
- 6.3 The front elevation (Elevation A: Plate 1) is to the southwest and presents as an entrance porch in a protruding central bay, which projects forward from two wings to the northwest and southeast. The

- entrance consists of a flat canopy porch in a classical style supported by pilasters (Plate 3), all of ashlar stonework that is somewhat at odds with the brick building. The same ashlar is used across the rest of the ground floor as lintels. The porch is sealed to the main building by lead flashing.
- 6.4 The door is green painted wood with a transom window above. To either side of the doorway are two, two light, casement windows with a single casement and top opener casement on the returns of the projecting entrance.
- 6.5 Directly above the entrance a bay window is present at first floor level, again sealed in with lead flashing (Plate 4). The support for the window springs from the porch, below. Above the bay window is a dormer window, which appears to have been inserted through the overhang of the roof (Plate 5), although it is present on a photo taken in 1953 suggesting that it might be an original feature.
- 6.6 The wings to either side of the entrance are nearly identical (Plate 1). To either side of the entrance the elevation is broken by two light casement windows at ground floor and first floor level, and canted bay windows of six lights. The ground floor windows are all slightly longer than those at first floor level. The bay windows at first floor level are sealed in with lead where they project through the roof line (Plate 6). These again feature on 1953 photo and therefore are likely to have been original, as is the chimney which is present on the north-western wing (Plate 6).
- 6.7 Features projecting from the roof or through the roofline, sealed in lead flashing appear across the building and are likely to be original, despite the disturbed appearance to the roof line that they present. The roof itself projects distinctly from the building edge in most locations and has a combination pitch, becoming less steep towards the edge of the roof.
- 6.8 Elevation B is the north-western elevation of the north-western wing. It is pierced by a two light casement window at ground floor level with the stone lintels seen throughout the rest of the building and a red brick cill. At first floor level two single windows have been bricked up (Plate 7).
- 6.9 The eastern extent of the elevation is set back and forms the end of a hallway at ground floor level. Here two single casement windows with a top opening casement above are present, one at ground floor (Plate 8) and one at first floor level.
- 6.10 Elevation C (Plate 9) is the north-eastern elevation of the buildings north-western wing, and consists of two sections. To the north the elevation is set back and is broken by a single window at ground floor level, directly above another window has been bricked up. A cast iron down pipe runs from the roof to the ground and a second decorated downpipe runs from first floor level down. To the south the elevation has a two light casement window and a fire exit with a transom above on the ground floor. At first floor level a single casement with top opener casement above is located above the doorway and a second two light casement window is placed above the one at ground floor level.
- 6.11 Elevation D faces northeast. At the north-eastern extent of the elevation is a single storey lean-to store. The brickwork is tied in and therefore it is not an extension, but is contemporary with the rest of the building (Plate 10). At ground floor level are a fire exit and two single casement windows with top openers. The window to the northeast has an extended lintel, however, there is no suggestion in the brickwork that the layout of doors and windows in this part of the building has been altered and as such the reason for this extended lintel is unclear (Plate 10 and Plate 11).
- 6.12 An internal staircase is present at the centre of the elevation, meaning that a two light casement window at this point sits between ground and first floor level. Directly below a green painted vent services the staircase to the basement (Plate 11).