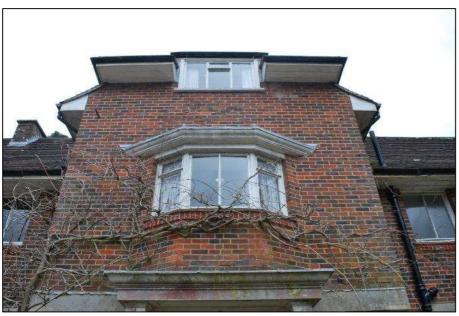

- entrance consists of a flat canopy porch in a classical style supported by pilasters (Plate 3), all of ashlar stonework that is somewhat at odds with the brick building. The same ashlar is used across the rest of the ground floor as lintels. The porch is sealed to the main building by lead flashing.
- 6.4 The door is green painted wood with a transom window above. To either side of the doorway are two, two light, casement windows with a single casement and top opener casement on the returns of the projecting entrance.
- 6.5 Directly above the entrance a bay window is present at first floor level, again sealed in with lead flashing (Plate 4). The support for the window springs from the porch, below. Above the bay window is a dormer window, which appears to have been inserted through the overhang of the roof (Plate 5), although it is present on a photo taken in 1953 suggesting that it might be an original feature.
- 6.6 The wings to either side of the entrance are nearly identical (Plate 1). To either side of the entrance the elevation is broken by two light casement windows at ground floor and first floor level, and canted bay windows of six lights. The ground floor windows are all slightly longer than those at first floor level. The bay windows at first floor level are sealed in with lead where they project through the roof line (Plate 6). These again feature on 1953 photo and therefore are likely to have been original, as is the chimney which is present on the north-western wing (Plate 6).
- 6.7 Features projecting from the roof or through the roofline, sealed in lead flashing appear across the building and are likely to be original, despite the disturbed appearance to the roof line that they present. The roof itself projects distinctly from the building edge in most locations and has a combination pitch, becoming less steep towards the edge of the roof.
- 6.8 Elevation B is the north-western elevation of the north-western wing. It is pierced by a two light casement window at ground floor level with the stone lintels seen throughout the rest of the building and a red brick cill. At first floor level two single windows have been bricked up (Plate 7).
- 6.9 The eastern extent of the elevation is set back and forms the end of a hallway at ground floor level. Here two single casement windows with a top opening casement above are present, one at ground floor (Plate 8) and one at first floor level.
- 6.10 Elevation C (Plate 9) is the north-eastern elevation of the buildings north-western wing, and consists of two sections. To the north the elevation is set back and is broken by a single window at ground floor level, directly above another window has been bricked up. A cast iron down pipe runs from the roof to the ground and a second decorated downpipe runs from first floor level down. To the south the elevation has a two light casement window and a fire exit with a transom above on the ground floor. At first floor level a single casement with top opener casement above is located above the doorway and a second two light casement window is placed above the one at ground floor level.
- 6.11 Elevation D faces northeast. At the north-eastern extent of the elevation is a single storey lean-to store. The brickwork is tied in and therefore it is not an extension, but is contemporary with the rest of the building (Plate 10). At ground floor level are a fire exit and two single casement windows with top openers. The window to the northeast has an extended lintel, however, there is no suggestion in the brickwork that the layout of doors and windows in this part of the building has been altered and as such the reason for this extended lintel is unclear (Plate 10 and Plate 11).
- 6.12 An internal staircase is present at the centre of the elevation, meaning that a two light casement window at this point sits between ground and first floor level. Directly below a green painted vent services the staircase to the basement (Plate 11).