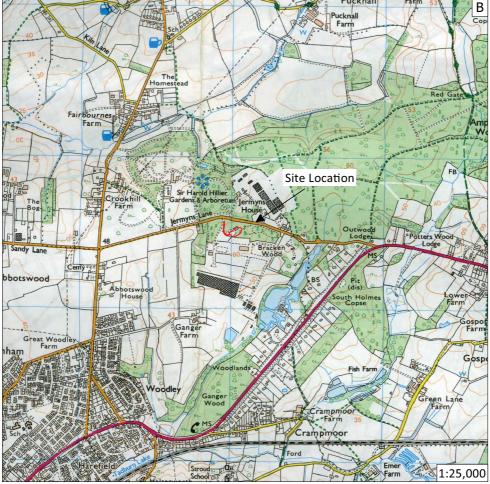

## 2.0 Site Location and Description

2.1 The village of Ampfield is situated in the administrative district of Test Valley Borough Council, approximately 11km north of central Southampton. Brentry House is located approximately 1.5km west of the village on the south side of Jermyns Lane. The site centres on NGR SU 3803 2352.

## 4.0 Archaeological and Historical Background

- 4.1 Brentry House is located in the *Sir Harold Hiller Gardens and Arboretum*, a Grade II Listed Park and Garden (List Entry Number 1001367). The origins of these gardens dates to 1822 when Jermans Farm was purchased by Col. Gilbert Heathcote. The property was purchased by Sir Harold Hillier in 1951, who developed the gardens by planting many hardy woody plants developed and introduced by the family nursery business. The gardens were passed to the control of Hampshire County Council in 1977, and extended by further purchases from Hiller Nurseries.
- 4.2 The majority of the gardens lies to the north of Jermyns Lane, and extend west of Jermyns House, the principal building on the estate, which is of early 18<sup>th</sup> century date, and extended by Col. Heathcote in the early 19<sup>th</sup> century. The application site is located in a wooded area of the gardens to the south of Jermyns Lane, and is an 8 bedroom property which first appears on historic mapping in the period 1933-1946.