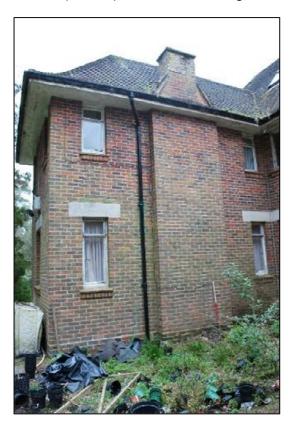

## **Document Control**

| Element:                   | Name:                             | Date:      |
|----------------------------|-----------------------------------|------------|
| Report prepared by:        | Catriona Cooper BA (Hons) MSc PhD |            |
| Illustrations prepared by: | Catriona Cooper BA (Hons) MSc PhD |            |
| Report edited by:          | Chris Clay BA MA (Hons)           |            |
| Report reviewed by:        | Mark Allen BSc (Hons) MCIfA       | 09/05/2016 |
| Version no.:               | 1.0                               | 09/05/2016 |

## **Executive Summary**

- Allen Archaeology Limited was commissioned by McLean Quinlan Architects to undertake a historic building survey of Brentry House, Ampfield, Hampshire as a condition of planning consent for the demolition of the existing property and construction of a new dwelling on the site.
- Brentry House is located within the Grade II Registered Park and Garden of *Sir Harold Hillier Gardens and Arboretum*, and was built between 1933-46.
- The house, garage and bungalow were all constructed around 1940. They are all constructed in the same style, and externally present as modernist buildings with very few alterations beyond a couple of bricked up windows and one area of reroofing. Internally the main building and the bungalow have been converted for use as student accommodation, probably in the late 20<sup>th</sup> century and as such there are no surviving internal features of historical interest. The garage appears to have largely remained undisturbed internally, with just one blocked doorway to the rear.

## 2.0 Site Location and Description

2.1 The village of Ampfield is situated in the administrative district of Test Valley Borough Council, approximately 11km north of central Southampton. Brentry House is located approximately 1.5km west of the village on the south side of Jermyns Lane. The site centres on NGR SU 3803 2352.

## Main Building – Exterior (Figure 3)

- 6.2 Brentry House (Plate 1) is located within the Registered Park and Garden: Sir Harold Hillier Gardens and Arboretum. It is a brick building with a clay tile combination pitched roof that was constructed sometime between 1938 and 1940, based on Ordnance Survey mapping. The building is accessed via a track from Jermyns Lane and is surrounded by the arboretum in an area known as Brentry Woods (Plate 2).
- 6.3 The front elevation (Elevation A: Plate 1) is to the southwest and presents as an entrance porch in a protruding central bay, which projects forward from two wings to the northwest and southeast. The