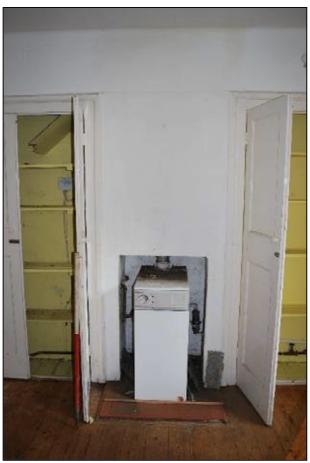

garage, looking north, 1m scale



Plate 37 (Shot 342): Northeast facing elevation of the Garage, looking southwest 1m scale



Plate 38 (Shot 343): Interior of the garage, looking northeast, 1m scale



Plate 39 (Shot 365): Entrance to the bungalow, looking north, 1m scale



Plate 40 (Shot 357): Northwest facing elevation of the bungalow, looking north, 1m scale



Plate 41 (Shot 370): Southeast facing elevation of the bungalow, looking northwest 1m scale



Plate 42 (Shot 373): Northeast facing elevation of the bungalow, looking southwest, 1m scale



Plate 43 (Shot 378): Entranceway of the bungalow, looking northeast 1m scale



Plate 44 (Shot 385): Bungalow bathroom, looking north, 1m scale



Plate 45 (Shot 387): Inbuilt storage in the bungalows dining room, looking west, 1m scale



Plate 46 (Shot 407): Boiler housed in the back of the sitting rooms chimney breast, looking northeast, 1m scale



Plate 47 (Shot 412): Bungalows first floor bedroom, looking northwest, 1m scale

## Appendix 2: Photo Archive

| Shot | Direction | Building      | Interior/ | Description                             |
|------|-----------|---------------|-----------|-----------------------------------------|
| No   | _         |               | Exterior  | Ana/ C · I · ·                          |
| 1    | E         | Main building | Exterior  | NW facing elevation                     |
| 2    | E         | Main building | Exterior  | NW facing elevation                     |
| 3    | SE        | Main building | Exterior  | Window on NW facing elevation           |
| 4    | SW        | Main