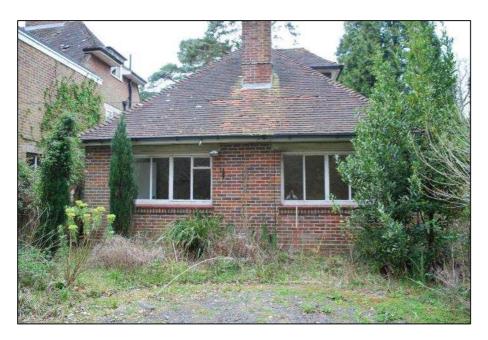

## Main Building – Exterior (Figure 3)

- 6.2 Brentry House (Plate 1) is located within the Registered Park and Garden: Sir Harold Hillier Gardens and Arboretum. It is a brick building with a clay tile combination pitched roof that was constructed sometime between 1938 and 1940, based on Ordnance Survey mapping. The building is accessed via a track from Jermyns Lane and is surrounded by the arboretum in an area known as Brentry Woods (Plate 2).
- 6.3 The front elevation (Elevation A: Plate 1) is to the southwest and presents as an entrance porch in a protruding central bay, which projects forward from two wings to the northwest and southeast. The

#### 7.0 Discussion and Conclusions

- 7.1 Brentry House and its associated buildings are late 1930s buildings and appear to have been constructed in a single phase. Externally there are some small alterations such as the blocked windows on Elevation B and the oversized lintels on Elevations D and F. Also the flat roof, only visible to the rear of the property is likely to have been a conversion as it clashes with the rest of the property. Internally it appears to have been renovated at a later date. All of these changes are likely to have been as a result of the conversion of the building for use as student accommodation.
- 7.2 The appearance of the buildings is particularly utilitarian which fits with the cartographic evidence for the date of construction c.1938.
- 7.3 It is located within the Sir Harold Hillier Gardens, a Grade II Registered Park and Garden; but it does not contribute to the landscape. Its historic merit is a result of being a functional building, rather than constructed for its aesthetic appeal. It is a good example from a period when Britain was on the cusp of war and buildings were valued for their practical merits (Bullock 2002).
- 7.4 The building has been surveyed and will be preserved by record as a result of this survey.