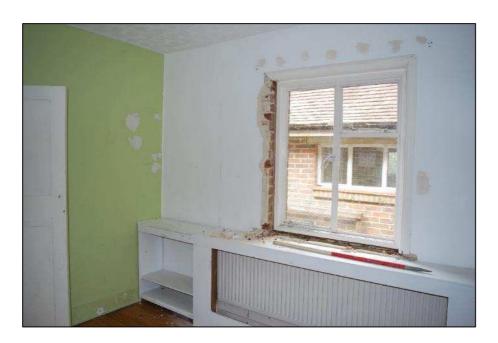

garage, looking northeast, 1m scale



Plate 36 (Shot 337): Southeast facing elevation of the garage, looking north, 1m scale



Plate 37 (Shot 342): Northeast facing elevation of the Garage, looking southwest 1m scale



Plate 38 (Shot 343): Interior of the garage, looking northeast, 1m scale



Plate 39 (Shot 365): Entrance to the bungalow, looking north, 1m scale



Plate 40 (Shot 357): Northwest facing elevation of the bungalow, looking north, 1m scale



Plate 41 (Shot 370): Southeast facing elevation of the bungalow, looking northwest 1m scale



Plate 42 (Shot 373): Northeast facing elevation of the bungalow, looking southwest, 1m scale



Plate 43 (Shot 378): Entranceway of the bungalow, looking northeast 1m scale



Plate 44 (Shot 385): Bungalow bathroom, looking north, 1m scale



Plate 45 (Shot 387): Inbuilt storage in the bungalows dining room, looking west, 1m scale



Plate 46 (Shot 407): Boiler housed in the back of the sitting rooms chimney breast, looking northeast, 1m scale



Plate 47 (Shot 412): Bungalows first floor bedroom, looking northwest, 1m scale

## Appendix 2: Photo Archive

| Shot | Direction | Building      | Interior/ | Description                             |
|------|-----------|---------------|-----------|-----------------------------------------|
| No   | _         |               | Exterior  | Ana/ C · I · ·                          |
| 1    | E         | Main building | Exterior  | NW facing elevation                     |
| 2    | E         | Main building | Exterior  | NW facing elevation                     |
| 3    | SE        | Mai