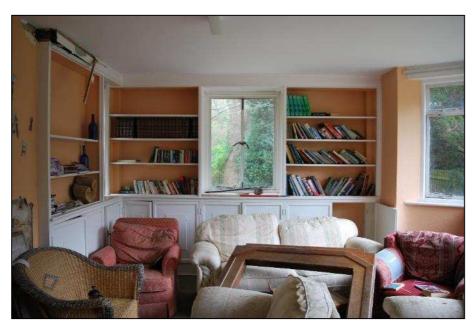

## Interior (Figure 4 - Figure 6)

- 6.26 The interior of the building has been stripped and renovated to provide accommodation for students at the Hillier Gardens, leaving no evidence for internal historically significant features. The grounds, and presumably the building, were purchased by Hillier Gardens in the 1970s and therefore the renovation is likely to have been sometime after that dates. The interior, now in poor repair, has a 1980s appearance.
- 6.27 The ground floor consists of a number of shared facilities, including a kitchen (Plate 21) and associated spaces (Plate 22), WC (Plate 23), living room (Plate 24), laundry room (Plate 25) and leisure room (Plate 26). It also contains a boot room indicating its use in association with the Hilliers Gardens and general outdoor use (Plate 27). The family room on the ground floor has been used as a bedroom.
- 6.28 All of the rooms have plentiful inbuilt storage. There are also a number of built in cupboards (Plate 28) in hallways between rooms, but not all of these could be surveyed due to the presence of wasps' nests. There are also fireplaces in all of the living spaces (family room, dining room and sitting room).
- 6.29 The principal staircase is located in the entrance lobby, it is L-shaped with a flat 90° turn close to the bottom (Plate 29). A second stairwell is located towards the rear of the building and provides access to the cellar, first and second floors (Plate 30).
- 6.30 The first floor consists of an independent apartment; containing a bedroom, dressing room/study, bathroom and cupboard, four bedrooms (Plate 31), three bathrooms (Plate 32) and a store. The bedrooms are all consistent in decoration with built in cupboards in each room. Two of the bedrooms have fireplaces.
- 6.31 The second floor has also been recently renovated. It consists of four rooms, all of which have been used as bedrooms (Plate 33) prior to the building falling into disuse. The rooms are consistent in style as those on the first floor. There is also access into the roof cavity from Bedroom 6 and the hallway (Plate 34).