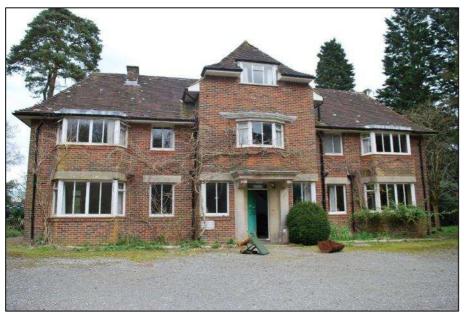

## Main Building – Exterior (Figure 3)

- 6.2 Brentry House (Plate 1) is located within the Registered Park and Garden: Sir Harold Hillier Gardens and Arboretum. It is a brick building with a clay tile combination pitched roof that was constructed sometime between 1938 and 1940, based on Ordnance Survey mapping. The building is accessed via a track from Jermyns Lane and is surrounded by the arboretum in an area known as Brentry Woods (Plate 2).
- 6.3 The front elevation (Elevation A: Plate 1) is to the southwest and presents as an entrance porch in a protruding central bay, which projects forward from two wings to the northwest and southeast. The

- entrance consists of a flat canopy porch in a classical style supported by pilasters (Plate 3), all of ashlar stonework that is somewhat at odds with the brick building. The same ashlar is used across the rest of the ground floor as lintels. The porch is sealed to the main building by lead flashing.
- 6.4 The door is green painted wood with a transom window above. To either side of the doorway are two, two light, casement windows with a single casement and top opener casement on the returns of the projecting entrance.
- 6.5 Directly above the entrance a bay window is present at first floor level, again sealed in with lead flashing (Plate 4). The support for the window springs from the porch, below. Above the bay window is a dormer window, which appears to have been inserted through the overhang of the roof (Plate 5), although it is present on a photo taken in 1953 suggesting that it might be an original feature.
- 6.6 The wings to either side of the entrance are nearly identical (Plate 1). To either side of the entrance the elevation is broken by two light casement windows at ground floor and first floor level, and canted bay windows of six lights. The ground floor windows are all slightly longer than those at first floor level. The bay windows at first floor level are sealed in with lead where they project through the roof line (Plate 6). These again feature on 1953 photo and therefore are likely to have been original, as is the chimney which is present on the north-western wing (Plate 6).
- 6.7 Features projecting from the roof or through the roofline, sealed in lead flashing appear across the building and are likely to be original, despite the disturbed appearance to the roof line that they present. The roof itself projects distinctly from the building edge in most locations and has a combination pitch, becoming less steep towards the edge of the roof.
- 6.8 Elevation B is the north-western elevation of the north-western wing. It is pierced by a two light casement window at ground floor level with the stone lintels seen throughout the rest of the building and a red brick cill. At first floor level two single windows have been bricked up (Plate 7).
- 6.9 The eastern extent of the elevation is set back and forms the end of a hallway at ground floor level. Here two single casement windows with a top opening casement above are present, one at ground floor (Plate 8) and one at first floor level.
- 6.10 Elevation C (Plate 9) is the north-eastern elevation of the buildings north-western wing, and consists of two sections. To the north the elevation is set back and is broken by a single window at ground floor level, directly above another window has been bricked up. A cast iron down pipe runs from the roof to the ground and a second decorated downpipe runs from first floor level down. To the south the elevation has a two light casement window and a fire exit with a transom above on the ground floor. At first floor level a single casement with top opener casement above is located above the doorway and a second two light casement window is placed above the one at ground floor level.
- 6.11 Elevation D faces northeast. At the north-eastern extent of the elevation is a single storey lean-to store. The brickwork is tied in and therefore it is not an extension, but is contemporary with the rest of the building (Plate 10). At ground floor level are a fire exit and two single casement windows with top openers. The window to the northeast has an extended lintel, however, there is no suggestion in the brickwork that the layout of doors and windows in this part of the building has been altered and as such the reason for this extended lintel is unclear (Plate 10 and Plate 11).
- 6.12 An internal staircase is present at the centre of the elevation, meaning that a two light casement window at this point sits between ground and first floor level. Directly below a green painted vent services the staircase to the basement (Plate 11).