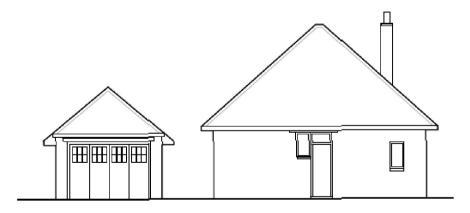

## Garage (Figure 7)

- 6.32 The garage is located to the northeast of the main building and runs parallel to Elevation E, the northeast facing elevation. It is built in the same style as the main building; red brick with a combination pitch clay tile roof. The only significant different is the use of red tiled coping at the corners of the eaves, this feature does not appear anywhere else on the site (Plate 35).
- 6.33 The building is entered from the southwest elevation through a green painted, folding garage door, which occupies most of the elevation (Plate 35). Two sets of three light windows pierce the

northwest and southeast facing elevations, evenly distributed and positioned immediately below the eaves (Plate 36). The rear of the building (the northeast facing elevation) appears to have been rebuilt as some point with a three light casement window at the centre and a blocked (with concrete) door to the north of the elevation. A temporary wooden shelter has also been constructed against this wall (Plate 37).

## **Bungalow (Figure 7 and Figure 8)**

- 6.35 The bungalow is also located parallel to the northeast elevation of the main building, and to the southeast of the garage. It is built in the same style as the other two buildings; red brick with a combination pitch clay tile roof.
- 6.36 Entrance to the bungalow is from the southwest elevation through a white painted wooden door, with a transom window above and a single light window to the left (Plate 39). One other window occupies the elevation to the southeast of the doorway.
- 6.37 The northwest elevation also has a wide wooden doorway with strap hinges, located on the western corner of the building. This space could not be accessed but appears to be an external store, possibly a wood store as in the case of the main building, and is not marked on the client's plans. There are two windows in this elevation, both three light windows with one side casement and one top casement (Plate 40).
- 6.38 The southeast elevation has two, five light casement windows. A chimney stack rises from the middle of the southeast facing roof and is sealed with lead flashing (Plate 41).
- 6.39 A dormer window is situated at the apex of the northeast facing roof. It appears to be cleanly sealed into the roofline in the same way as most of the dormer windows in the main building and is therefore likely to be original. At ground floor level two three light casement windows are also present on this elevation (Plate 42).
- 6.40 The doorway on the south elevation provides access to an entrance hall from which the staircase, four rooms and a cupboard (under the stairs) are accessed (Plate 43). The bathroom does not occupy the space suggested in the architect's drawings, and instead only extends a short distance to the southwest (Plate 44). The exterior door suggests that a wood store occupies this "dead space", but it is likely to be original rather than an insertion based on the external brickwork.
- 6.41 The dining room to the north of the building has a number of built in storage units and the sitting room has a fireplace in the southwest wall (Plate 45). The kitchen backs onto the living room and the pipes for the boiler share the chimney stack with the fireplace in the sitting room (Plate 46).
- 6.42 The first floor of the bungalow is a single room: a bedroom in the roof space of the property. The architect's drawings are again inaccurate or the room has been altered since they were produced. The built in wardrobe on the north-western elevation has been rebuilt and instead open from the southwestern elevation in the same direction as the door into the room. The north-western elevation is now blank but for an access into the roof cavity. There is also access from the room into the roof cavity (Plate 47).