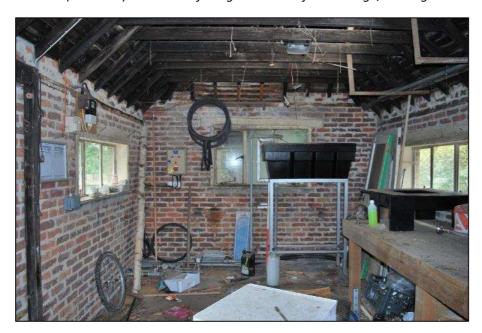

6.34 Internally the garage has an open timber framed roof which has been mended at the north-eastern end. Pipework and a water tank are built in to this end of the garage as well (Plate 38). A workbench lines the south-eastern elevation and has been bolted to the floor.