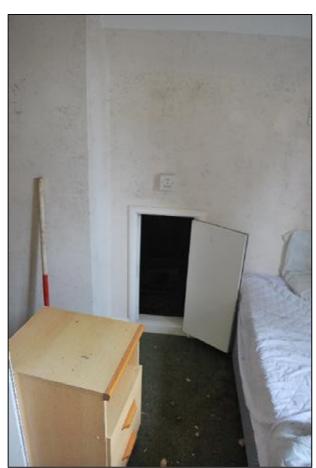

Plate 34 (Shot 326): Access to the roof cavity in Bedroom 6, looking southeast 1m scale

Plate 35 (Shot 329): Entrance to the garage, looking northeast, 1m scale

Plate 36 (Shot 337): Southeast facing elevation of the garage, looking north, 1m scale