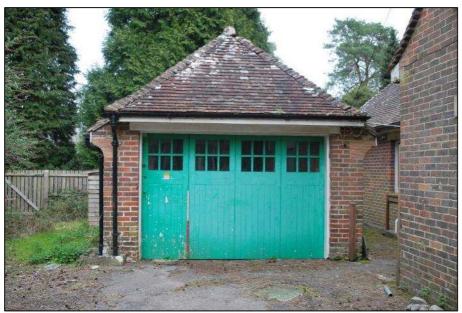

## Garage (Figure 7)

- 6.32 The garage is located to the northeast of the main building and runs parallel to Elevation E, the northeast facing elevation. It is built in the same style as the main building; red brick with a combination pitch clay tile roof. The only significant different is the use of red tiled coping at the corners of the eaves, this feature does not appear anywhere else on the site (Plate 35).
- 6.33 The building is entered from the southwest elevation through a green painted, folding garage door, which occupies most of the elevation (Plate 35). Two sets of three light windows pierce the

# Appendix 1: Colour Plates

Plate 1 (Shot 71): Brentry House from the front, looking northeast

Plate 2 (Shot 94): Entrance to the property through Brentry Woods, looking south

Plate 3 (Shot 79): Entrance porch, looking northeast, 1m scale

Plate 34 (Shot 326): Access to the roof cavity in Bedroom 6, looking southeast 1m scale

Plate 35 (Shot 329): Entrance to the garage, looking northeast, 1m scale

Plate 36 (Shot 337): Southeast facing elevation of the garage, looking north, 1m scale