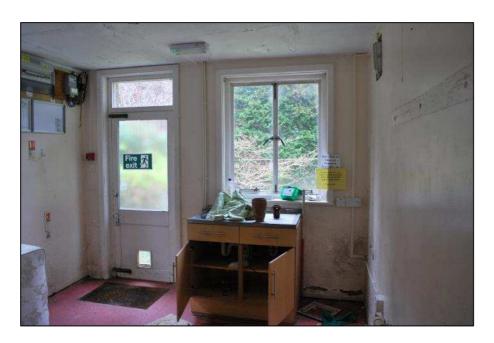

- entrance consists of a flat canopy porch in a classical style supported by pilasters (Plate 3), all of ashlar stonework that is somewhat at odds with the brick building. The same ashlar is used across the rest of the ground floor as lintels. The porch is sealed to the main building by lead flashing.
- 6.4 The door is green painted wood with a transom window above. To either side of the doorway are two, two light, casement windows with a single casement and top opener casement on the returns of the projecting entrance.
- 6.5 Directly above the entrance a bay window is present at first floor level, again sealed in with lead flashing (Plate 4). The support for the window springs from the porch, below. Above the bay window is a dormer window, which appears to have been inserted through the overhang of the roof (Plate 5), although it is present on a photo taken in 1953 suggesting that it might be an original feature.
- 6.6 The wings to either side of the entrance are nearly identical (Plate 1). To either side of the entrance the elevation is broken by two light casement windows at ground floor and first floor level, and canted bay windows of six lights. The ground floor windows are all slightly longer than those at first floor level. The bay windows at first floor level are sealed in with lead where they project through the roof line (Plate 6). These again feature on 1953 photo and therefore are likely to have been original, as is the chimney which is present on the north-western wing (Plate 6).
- 6.7 Features projecting from the roof or through the roofline, sealed in lead flashing appear across the building and are likely to be original, despite the disturbed appearance to the roof line that they present. The roof itself projects distinctly from the building edge in most locations and has a combination pitch, becoming less steep towards the edge of the roof.
- 6.8 Elevation B is the north-western elevation of the north-western wing. It is pierced by a two light casement window at ground floor level with the stone lintels seen throughout the rest of the building and a red brick cill. At first floor level two single windows have been bricked up (Plate 7).
- 6.9 The eastern extent of the elevation is set back and forms the end of a hallway at ground floor level. Here two single casement windows with a top opening casement above are present, one at ground floor (Plate 8) and one at first floor level.
- 6.10 Elevation C (Plate 9) is the north-eastern elevation of the buildings north-western wing, and consists of two sections. To the north the elevation is set back and is broken by a single window at ground floor level, directly above another window has been bricked up. A cast iron down pipe runs from the roof to the ground and a second decorated downpipe runs from first floor level down. To the south the elevation has a two light casement window and a fire exit with a transom above on the ground floor. At first floor level a single casement with top opener casement above is located above the doorway and a second two light casement window is placed above the one at ground floor level.
- 6.11 Elevation D faces northeast. At the north-eastern extent of the elevation is a single storey lean-to store. The brickwork is tied in and therefore it is not an extension, but is contemporary with the rest of the building (Plate 10). At ground floor level are a fire exit and two single casement windows with top openers. The window to the northeast has an extended lintel, however, there is no suggestion in the brickwork that the layout of doors and windows in this part of the building has been altered and as such the reason for this extended lintel is unclear (Plate 10 and Plate 11).
- 6.12 An internal staircase is present at the centre of the elevation, meaning that a two light casement window at this point sits between ground and first floor level. Directly below a green painted vent services the staircase to the basement (Plate 11).

6.25 Elevation H faces northeast, opposite Elevation G. A chimney stack occupies the central third of the elevation and projects into the courtyard. To either side of it are single light casement windows with top opening casements above at both ground and first floor. The chimney stack projects through the roofline but there are no other features at second floor level (Plate 20).