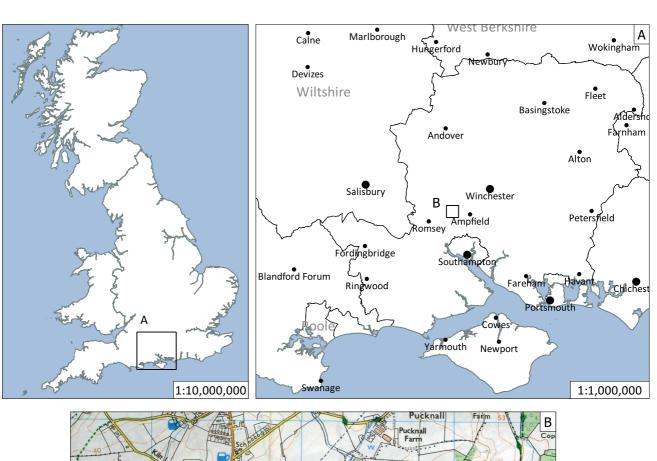

## 2.0 Site Location and Description

2.1 The village of Ampfield is situated in the administrative district of Test Valley Borough Council, approximately 11km north of central Southampton. Brentry House is located approximately 1.5km west of the village on the south side of Jermyns Lane. The site centres on NGR SU 3803 2352.