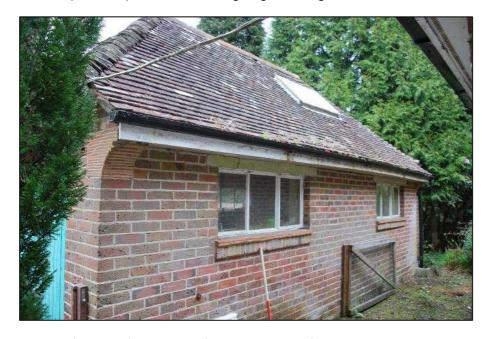

## Main Building – Exterior (Figure 3)

- 6.2 Brentry House (Plate 1) is located within the Registered Park and Garden: Sir Harold Hillier Gardens and Arboretum. It is a brick building with a clay tile combination pitched roof that was constructed sometime between 1938 and 1940, based on Ordnance Survey mapping. The building is accessed via a track from Jermyns Lane and is surrounded by the arboretum in an area known as Brentry Woods (Plate 2).
- 6.3 The front elevation (Elevation A: Plate 1) is to the southwest and presents as an entrance porch in a protruding central bay, which projects forward from two wings to the northwest and southeast. The

- entrance consists of a flat canopy porch in a classical style supported by pilasters (Plate 3), all of ashlar stonework that is somewhat at odds with the brick building. The same ashlar is used across the rest of the ground floor as lintels. The porch is sealed to the main building by lead flashing.
- 6.4 The door is green painted wood with a transom window above. To either side of the doorway are two, two light, casement windows with a single casement and top opener casement on the returns of the projecting entrance.
- 6.5 Directly above the entrance a bay window is present at first floor level, again sealed in with lead flashing (Plate 4). The support for the window springs from the porch, below. Above the bay window is a dormer window, which appears to have been inserted through the overhang of the roof (Plate 5), although it is present on a photo taken in 1953 suggesting that it might be an original feature.
- 6.6 The wings to either side of the entrance are nearly identical (Plate 1). To either side of the entrance the elevation is broken by two light casement windows at ground floor and first floor level, and canted bay windows of six lights. The ground floor windows are all slightly longer than those at first floor level. The bay windows at first floor level are sealed in with lead where they project through the roof line (Plate 6). These again feature on 1953 photo and therefore are likely to have been original, as is the chimney which is present on the north-western wing (Plate 6).
- 6.7 Features projecting from the roof or through the roofline, sealed in lead flashing appear across the building and are likely to be original, despite the disturbed appearance to the roof line that they present. The roof itself projects distinctly from the building edge in most locations and has a combination pitch, becoming less steep towards the edge of the roof.
- 6.8 Elevation B is the north-western elevation of the north-western wing. It is pierced by a two light casement window at ground floor level with the stone lintels seen throughout the rest of the building and a red brick cill. At first floor level two single windows have been bricked up (Plate 7).
- 6.9 The eastern extent of the elevation is set back and forms the end of a hallway at ground floor level. Here two single casement windows with a top opening casement above are present, one at ground floor (Plate 8) and one at first floor level.
- 6.10 Elevation C (Plate 9) is the north-eastern elevation of the buildings north-western wing, and consists of two sections. To the north the elevation is set back and is broken by a single window at ground floor level, directly above another window has been bricked up. A cast iron down pipe runs from the roof to the ground and a second decorated downpipe runs from first floor level down. To the south the elevation has a two light casement window and a fire exit with a transom above on the ground floor. At first floor level a single casement with top opener casement above is located above the doorway and a second two light casement window is placed above the one at ground floor level.
- 6.11 Elevation D faces northeast. At the north-eastern extent of the elevation is a single storey lean-to store. The brickwork is tied in and therefore it is not an extension, but is contemporary with the rest of the building (Plate 10). At ground floor level are a fire exit and two single casement windows with top openers. The window to the northeast has an extended lintel, however, there is no suggestion in the brickwork that the layout of doors and windows in this part of the building has been altered and as such the reason for this extended lintel is unclear (Plate 10 and Plate 11).
- 6.12 An internal staircase is present at the centre of the elevation, meaning that a two light casement window at this point sits between ground and first floor level. Directly below a green painted vent services the staircase to the basement (Plate 11).

- 6.13 There are two further single light casement windows at first floor level; the window to the southwest has a top opener above it (Plate 10 and Plate 11). A dormer window has been inserted into the roof, creating a second floor (Plate 11). It is unclear whether this contemporary with the rest of the building, however, it is not constructed of the same red brick and therefore is likely to be a later addition.
- 6.14 Elevation E faces northeast towards the adjacent bungalow and garage (Plate 12). To the northern extent of the elevation the ground floor level is set forward with a mono-pitched lean-to roof. This houses a wood store which is only accessible from the exterior (Plate 13) and is lit by a single light window with a top opening casement above. It does not have the concrete lintels and brickwork cills seen elsewhere in the building but instead has a narrower white painted lintel and a red tile cill (Plate 14).
- 6.15 The entrance to the wood store is from a porch, which is covered by a continuation of the roof from the wood store. The porch also covers a fire exit into the main building and a two light casement window, both facing northeast. Also within the porch and facing northwest, towards the wood store is a single light casement window with a top opening casement. The floor here is of red quarry tiles (Plate 15).
- 6.16 Towards the southeast end of the elevation are two, two light casement windows at ground floor level.
- 6.17 At first floor level two single light casement windows with top opening casements above are located in the centre of the gable end. The south-eastern extent of the elevation has a flat roof and is blank at first floor level (Plate 16).
- 6.18 The roof is half hipped to the north of the elevation and at the peak of the gable end, before the roof pitches back a dormer window is placed at second storey level. Unlike the dormer window on Elevation D this fits into the line of the roof (Plate 16).
- 6.19 Elevation F faces southeast and is made up of two wings projecting southeast. The north-eastern wing is flat roofed and has a door with transom window above and a two light casement window at ground floor level. At first floor level a four light window with a small top opening occupies the middle of the elevation (Plate 17).
- 6.20 The southwestern wing has a combination pitched roof which is not broken up by any windows. Below it at first floor level there are two single light windows with top opening casements, and at ground floor level a two light casement window is positioned at the centre of the elevation (Plate 17).
- 6.21 Between the two protruding wings the elevation is set back behind a courtyard/patio area. Seven windows are unevenly distributed across this elevation. At ground floor level two light casement windows share a lintel, which spreads beyond the windows to the northeast, suggesting that another window or door was planned for this corner. To the southwest a single light window with a top opening casement has its own lintel (Plate 18).
- 6.22 Above are three single light windows, one with a top opener, and a two light casement (Plate 18).
- 6.23 Above this elevation, the roofline is broken by a flat roofed six light dormer window and a skylight, both facing southeast (Plate 18).
- 6.24 Elevation G is the southwest facing return of the north-eastern wing and overlooks the courtyard area formed between the two wings. It is blind at ground floor level with a five light window with a

top opening casement at first floor level. There is no indication in the brickwork that this wing is not tied into the rest of the building in the brickwork, despite the flat roof suggesting that it is a later addition (Plate 19). It seems more likely that the flat roof is a later alteration, replacing a pitched roof similar to the rest of the building.

6.25 Elevation H faces northeast, opposite Elevation G. A chimney stack occupies the central third of the elevation and projects into the courtyard. To either side of it are single light casement windows with top opening casements above at both ground and first floor. The chimney stack projects through the roofline but there are no other features at second floor level (Plate 20).