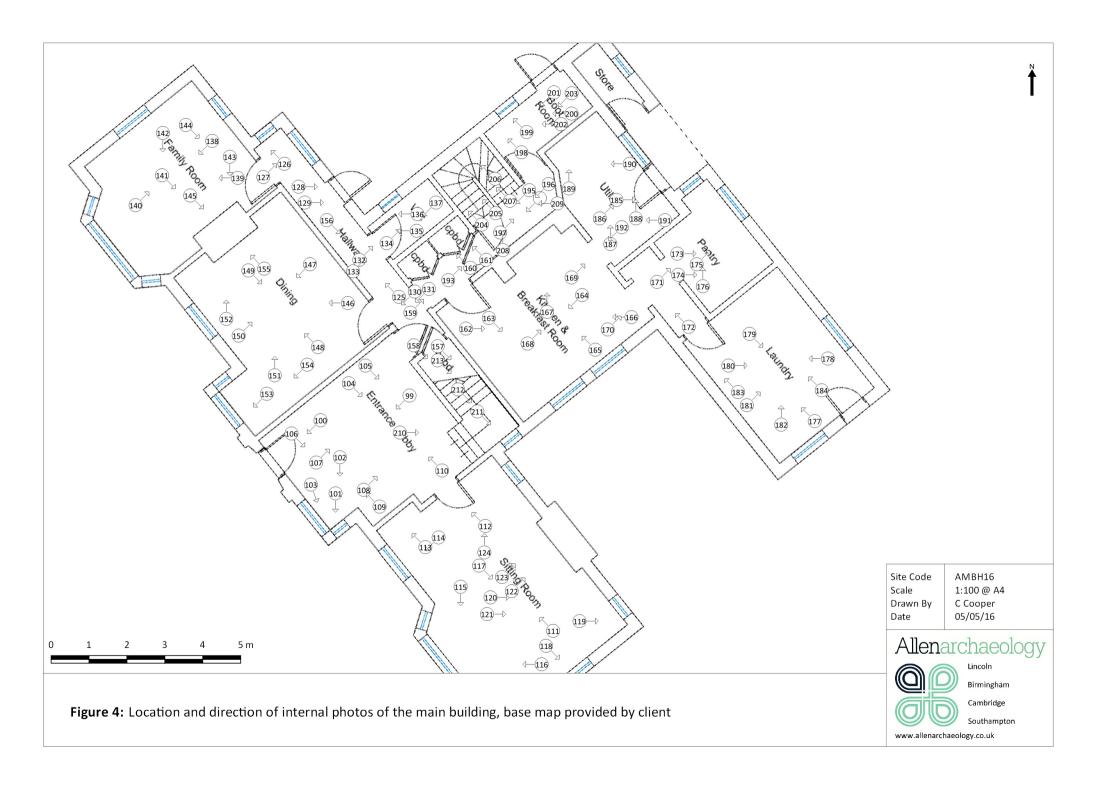

#### 6.0 Results

6.1 The surveyed buildings are shown on Figure 2, and all three buildings were the subject of a Level 3 survey. An account of the exterior of the main building will be given before commenting on the interior; floor by floor, then the garage and bungalow will be discussed in the same manner. The plate number refers to **Appendix 1: Colour Plates**Appendix 1, showing a selection of photographs taken during the survey. The location of each photograph is shown on Figure 3 - Figure 8, which can be cross referenced with the photographic archive list in Appendix 2. Drawings of existing elevations have been provided by the client and are shown on Figure 9 - Figure 11.

## Interior (Figure 4 - Figure 6)

- 6.26 The interior of the building has been stripped and renovated to provide accommodation for students at the Hillier Gardens, leaving no evidence for internal historically significant features. The grounds, and presumably the building, were purchased by Hillier Gardens in the 1970s and therefore the renovation is likely to have been sometime after that dates. The interior, now in poor repair, has a 1980s appearance.
- 6.27 The ground floor consists of a number of shared facilities, including a kitchen (Plate 21) and associated spaces (Plate 22), WC (Plate 23), living room (Plate 24), laundry room (Plate 25) and leisure room (Plate 26). It also contains a boot room indicating its use in association with the Hilliers Gardens and general outdoor use (Plate 27). The family room on the ground floor has been used as a bedroom.
- 6.28 All of the rooms have plentiful inbuilt storage. There are also a number of built in cupboards (Plate 28) in hallways between rooms, but not all of these could be surveyed due to the presence of wasps' nests. There are also fireplaces in all of the living spaces (family room, dining room and sitting room).
- 6.29 The principal staircase is located in the entrance lobby, it is L-shaped with a flat 90° turn close to the bottom (Plate 29). A second stairwell is located towards the rear of the building and provides access to the cellar, first and second floors (Plate 30).
- 6.30 The first floor consists of an independent apartment; containing a bedroom, dressing room/study, bathroom and cupboard, four bedrooms (Plate 31), three bathrooms (Plate 32) and a store. The bedrooms are all consistent in decoration with built in cupboards in each room. Two of the bedrooms have fireplaces.
- 6.31 The second floor has also been recently renovated. It consists of four rooms, all of which have been used as bedrooms (Plate 33) prior to the building falling into disuse. The rooms are consistent in style as those on the first floor. There is also access into the roof cavity from Bedroom 6 and the hallway (Plate 34).

## 8.0 Effectiveness of Methodology

8.1 The methodology was appropriate for the project and has allowed for a permanent record of the structure to be made prior to demolition.

## 9.0 Acknowledgements

9.1 Allen Archaeology Limited would like to thank McLean Quinlan Architects for this commission and Martin Long for providing access.

#### 10.0 References

AAF, 2007, Archaeological Archives: *A guide to best practice in creation, compilation, transfer and curation,* Archaeological Archives Forum

AAL, 2016, Specification for an historic building survey: Brentry House, Ampfield, Hampshire. Allen Archaeology Limited

Bullock, Nicholas, 2002, *Building the Post-war World: Modern Architecture and Reconstruction in Britain*, London: Routledge.

CIfA, 2014, Standard and guidance for the archaeological investigation and recording of standing buildings or structures. Chartered Institute for Archaeologists, Reading

Department for Communities and Local Government, 2012, *National Planning Policy Framework*. London, Department for Communities and Local Government

English Heritage, 2006, *Understanding Historic Buildings: A guide to good recording practice*. English Heritage

HCC, 2012, Depositing Archaeological Archives, Hampshire County Council