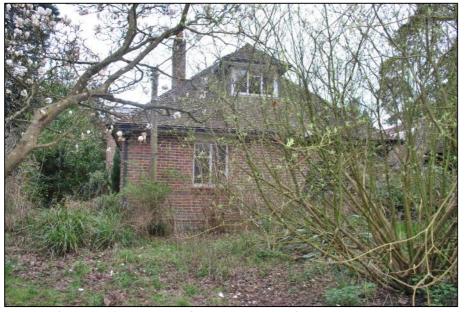

## **Bungalow (Figure 7 and Figure 8)**

- 6.35 The bungalow is also located parallel to the northeast elevation of the main building, and to the southeast of the garage. It is built in the same style as the other two buildings; red brick with a combination pitch clay tile roof.
- 6.36 Entrance to the bungalow is from the southwest elevation through a white painted wooden door, with a transom window above and a single light window to the left (Plate 39). One other window occupies the elevation to the southeast of the doorway.
- 6.37 The northwest elevation also has a wide wooden doorway with strap hinges, located on the western corner of the building. This space could not be accessed but appears to be an external store, possibly a wood store as in the case of the main building, and is not marked on the client's plans. There are two windows in this elevation, both three light windows with one side casement and one top casement (Plate 40).
- 6.38 The southeast elevation has two, five light casement windows. A chimney stack rises from the middle of the southeast facing roof and is sealed with lead flashing (Plate 41).
- 6.39 A dormer window is situated at the apex of the northeast facing roof. It appears to be cleanly sealed into the roofline in the same way as most of the dormer windows in the main building and is therefore likely to be original. At ground floor level two three light casement windows are also present on this elevation (Plate 42).
- 6.40 The doorway on the south elevation provides access to an entrance hall from which the staircase, four rooms and a cupboard (under the stairs) are accessed (Plate 43). The bathroom does not occupy the space suggested in the architect's drawings, and instead only extends a short distance to the southwest (Plate 44). The exterior door suggests that a wood store occupies this "dead space", but it is likely to be original rather than an insertion based on the external brickwork.
- 6.41 The dining room to the north of the building has a number of built in storage units and the sitting room has a fireplace in the southwest wall (Plate 45). The kitchen backs onto the living room and the pipes for the boiler share the chimney stack with the fireplace in the sitting room (Plate 46).
- 6.42 The first floor of the bungalow is a single room: a bedroom in the roof space of the property. The architect's drawings are again inaccurate or the room has been altered since they were produced. The built in wardrobe on the north-western elevation has been rebuilt and instead open from the southwestern elevation in the same direction as the door into the room. The north-western elevation is now blank but for an access into the roof cavity. There is also access from the room into the roof cavity (Plate 47).