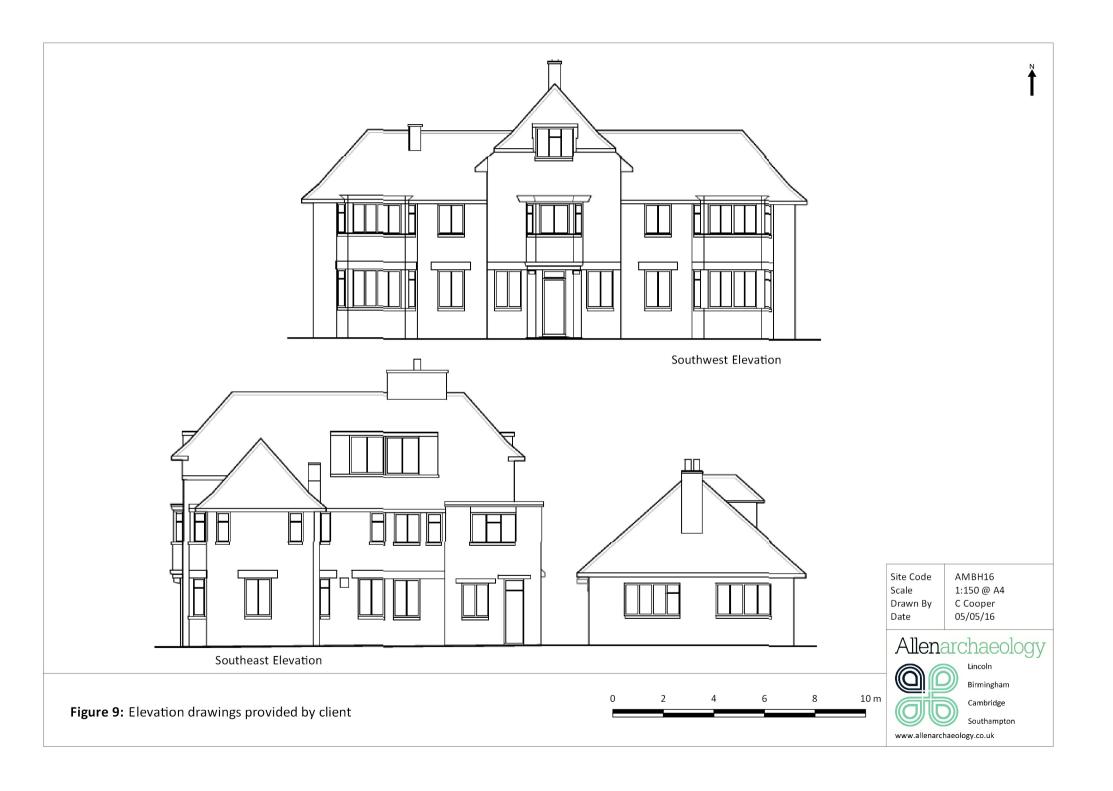

#### 6.0 Results

6.1 The surveyed buildings are shown on Figure 2, and all three buildings were the subject of a Level 3 survey. An account of the exterior of the main building will be given before commenting on the interior; floor by floor, then the garage and bungalow will be discussed in the same manner. The plate number refers to **Appendix 1: Colour Plates**Appendix 1, showing a selection of photographs taken during the survey. The location of each photograph is shown on Figure 3 - Figure 8, which can be cross referenced with the photographic archive list in Appendix 2. Drawings of existing elevations have been provided by the client and are shown on Figure 9 - Figure 11.

## Main Building – Exterior (Figure 3)

- 6.2 Brentry House (Plate 1) is located within the Registered Park and Garden: Sir Harold Hillier Gardens and Arboretum. It is a brick building with a clay tile combination pitched roof that was constructed sometime between 1938 and 1940, based on Ordnance Survey mapping. The building is accessed via a track from Jermyns Lane and is surrounded by the arboretum in an area known as Brentry Woods (Plate 2).
- 6.3 The front elevation (Elevation A: Plate 1) is to the southwest and presents as an entrance porch in a protruding central bay, which projects forward from two wings to the northwest and southeast. The