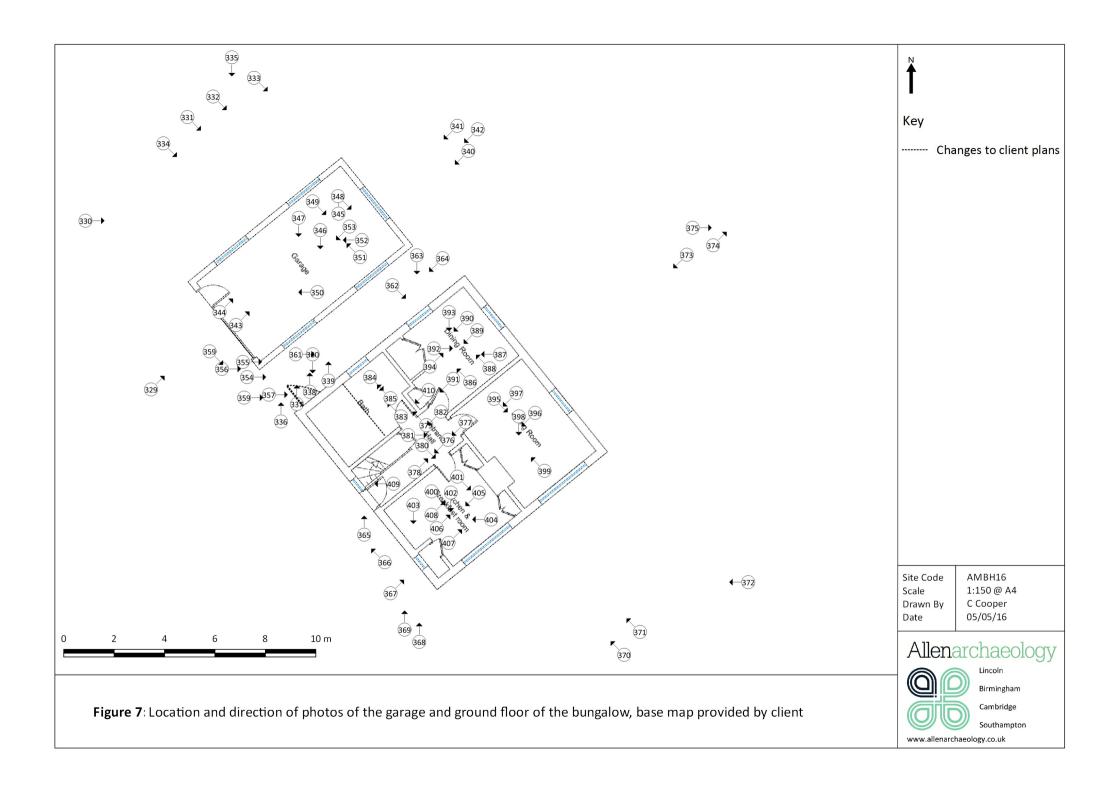

#### 6.0 Results

6.1 The surveyed buildings are shown on Figure 2, and all three buildings were the subject of a Level 3 survey. An account of the exterior of the main building will be given before commenting on the interior; floor by floor, then the garage and bungalow will be discussed in the same manner. The plate number refers to **Appendix 1: Colour Plates**Appendix 1, showing a selection of photographs taken during the survey. The location of each photograph is shown on Figure 3 - Figure 8, which can be cross referenced with the photographic archive list in Appendix 2. Drawings of existing elevations have been provided by the client and are shown on Figure 9 - Figure 11.

## Garage (Figure 7)

- 6.32 The garage is located to the northeast of the main building and runs parallel to Elevation E, the northeast facing elevation. It is built in the same style as the main building; red brick with a combination pitch clay tile roof. The only significant different is the use of red tiled coping at the corners of the eaves, this feature does not appear anywhere else on the site (Plate 35).
- 6.33 The building is entered from the southwest elevation through a green painted, folding garage door, which occupies most of the elevation (Plate 35). Two sets of three light windows pierce the

northwest and southeast facing elevations, evenly distributed and positioned immediately below the eaves (Plate 36). The rear of the building (the northeast facing elevation) appears to have been rebuilt as some point with a three light casement window at the centre and a blocked (with concrete) door to the north of the elevation. A temporary wooden shelter has also been constructed against this wall (Plate 37).

6.34 Internally the garage has an open timber framed roof which has been mended at the north-eastern end. Pipework and a water tank are built in to this end of the garage as well (Plate 38). A workbench lines the south-eastern elevation and has been bolted to the floor.

## **Bungalow (Figure 7 and Figure 8)**

- 6.35 The bungalow is also located parallel to the northeast elevation of the main building, and to the southeast of the garage. It is built in the same style as the other two buildings; red brick with a combination pitch clay tile roof.
- 6.36 Entrance to the bungalow is from the southwest elevation through a white painted wooden door, with a transom window above and a single light window to the left (Plate 39). One other window occupies the elevation to the southeast of the doorway.
- 6.37 The northwest elevation also has a wide wooden doorway with strap hinges, located on the western corner of the building. This space could not be accessed but appears to be an external store, possibly a wood store as in the case of the main building, and is not marked on the client's plans. There are two windows in this elevation, both three light windows with one side casement and one top casement (Plate 40).
- 6.38 The southeast elevation has two, five light casement windows. A chimney stack rises from the middle of the southeast facing roof and is sealed with lead flashing (Plate 41).
- 6.39 A dormer window is situated at the apex of the northeast facing roof. It appears to be cleanly sealed into the roofline in the same way as most of the dormer windows in the main building and is therefore likely to be original. At ground floor level two three light casement windows are also present on this elevation (Plate 42).
- 6.40 The doorway on the south elevation provides access to an entrance hall from which the staircase, four rooms and a cupboard (under the stairs) are accessed (Plate 43). The bathroom does not occupy the space suggested in the architect's drawings, and instead only extends a short distance to the southwest (Plate 44). The exterior door suggests that a wood store occupies this "dead space", but it is likely to be original rather than an insertion based on the external brickwork.
- 6.41 The dining room to the north of the building has a number of built in storage units and the sitting room has a fireplace in the southwest wall (Plate 45). The kitchen backs onto the living room and the pipes for the boiler share the chimney stack with the fireplace in the sitting room (Plate 46).
- 6.42 The first floor of the bungalow is a single room: a bedroom in the roof space of the property. The architect's drawings are again inaccurate or the room has been altered since they were produced. The built in wardrobe on the north-western elevation has been rebuilt and instead open from the southwestern elevation in the same direction as the door into the room. The north-western elevation is now blank but for an access into the roof cavity. There is also access from the room into the roof cavity (Plate 47).