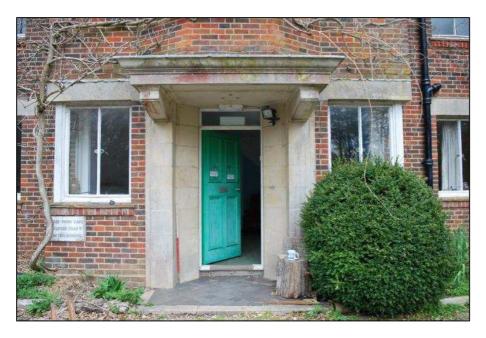

## Main Building – Exterior (Figure 3)

- 6.2 Brentry House (Plate 1) is located within the Registered Park and Garden: Sir Harold Hillier Gardens and Arboretum. It is a brick building with a clay tile combination pitched roof that was constructed sometime between 1938 and 1940, based on Ordnance Survey mapping. The building is accessed via a track from Jermyns Lane and is surrounded by the arboretum in an area known as Brentry Woods (Plate 2).
- 6.3 The front elevation (Elevation A: Plate 1) is to the southwest and presents as an entrance porch in a protruding central bay, which projects forward from two wings to the northwest and southeast. The

- entrance consists of a flat canopy porch in a classical style supported by pilasters (Plate 3), all of ashlar stonework that is somewhat at odds with the brick building. The same ashlar is used across the rest of the ground floor as lintels. The porch is sealed to the main building by lead flashing.
- 6.4 The door is green painted wood with a transom window above. To either side of the doorway are two, two light, casement windows with a single casement and top opener casement on the returns of the projecting entrance.
- 6.5 Directly above the entrance a bay window is present at first floor level, again sealed in with lead flashing (Plate 4). The support for the window springs from the porch, below. Above the bay window is a dormer window, which appears to have been inserted through the overhang of the roof (Plate 5), although it is present on a photo taken in 1953 suggesting that it might be an original feature.
- 6.6 The wings to either side of the entrance are nearly identical (Plate 1). To either side of the entrance the elevation is broken by two light casement windows at ground floor and first floor level, and canted bay windows of six lights. The ground floor windows are all slightly longer than those at first floor level. The bay windows at first floor level are sealed in with lead where they project through the roof line (Plate 6). These again feature on 1953 photo and therefore are likely to have been original, as is the chimney which is present on the north-western wing (Plate 6).
- 6.7 Features projecting from the roof or through the roofline, sealed in lead flashing appear across the building and are likely to be original, despite the disturbed appearance to the roof line that they present. The roof itself projects distinctly from the building edge in most locations and has a combination pitch, becoming less steep towards the edge of the roof.
- 6.8 Elevation B is the north-western elevation of the north-western wing. It is pierced by a two light casement window at ground floor level with the stone lintels seen throughout the rest of the building and a red brick cill. At first floor level two single windows have been bricked up (Plate 7).
- 6.9 The eastern extent of the elevation is set back and forms the end of a hallway at ground floor level. Here two single casement windows with a top opening casement above are present, one at ground floor (Plate 8) and one at first floor level.
- 6.10 Elevation C (Plate 9) is the north-eastern elevation of the buildings north-western wing, and consists of two sections. To the north the elevation is set back and is broken by a single window at ground floor level, directly above another window has been bricked up. A cast iron down pipe runs from the roof to the ground and a second decorated downpipe runs from first floor level down. To the south the elevation has a two light casement window and a fire exit with a transom above on the ground floor. At first floor level a single casement with top opener casement above is located above the doorway and a second two light casement window is placed above the one at ground floor level.
- 6.11 Elevation D faces northeast. At the north-eastern extent of the elevation is a single storey lean-to store. The brickwork is tied in and therefore it is not an extension, but is contemporary with the rest of the building (Plate 10). At ground floor level are a fire exit and two single casement windows with top openers. The window to the northeast has an extended lintel, however, there is no suggestion in the brickwork that the layout of doors and windows in this part of the building has been altered and as such the reason for this extended lintel is unclear (Plate 10 and Plate 11).
- 6.12 An internal staircase is present at the centre of the elevation, meaning that a two light casement window at this point sits between ground and first floor level. Directly below a green painted vent services the staircase to the basement (Plate 11).