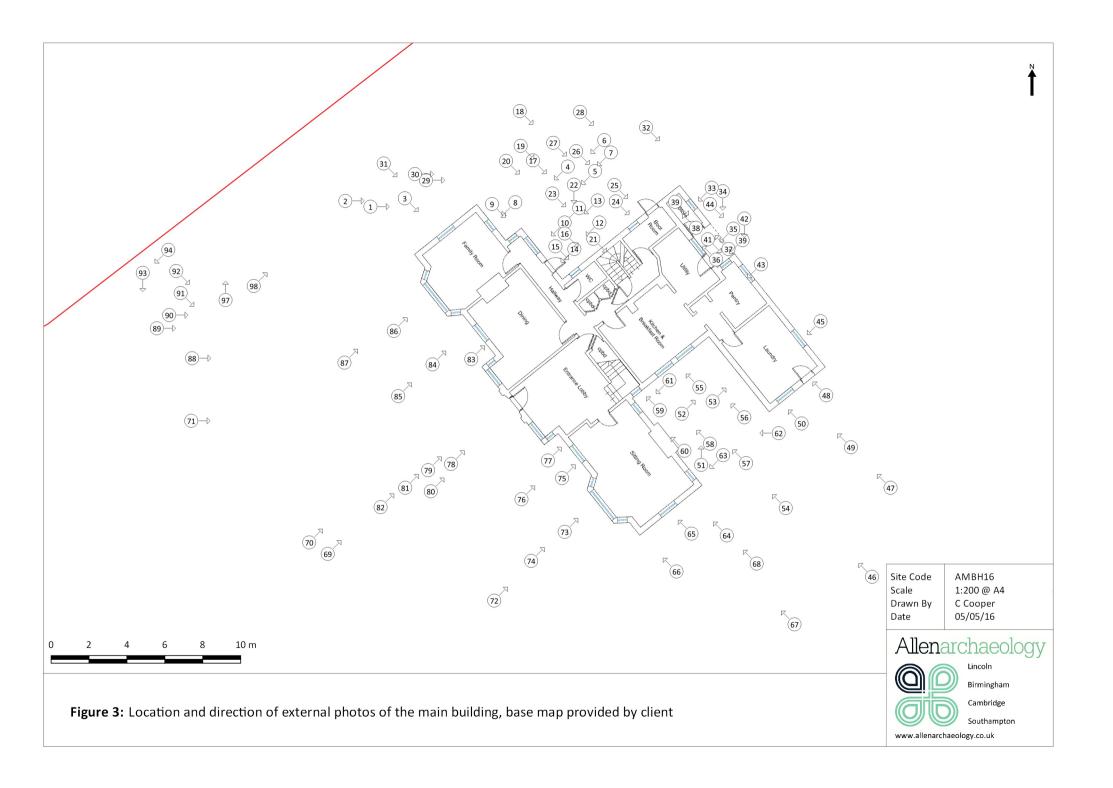

#### 6.0 Results

6.1 The surveyed buildings are shown on Figure 2, and all three buildings were the subject of a Level 3 survey. An account of the exterior of the main building will be given before commenting on the interior; floor by floor, then the garage and bungalow will be discussed in the same manner. The plate number refers to **Appendix 1: Colour Plates**Appendix 1, showing a selection of photographs taken during the survey. The location of each photograph is shown on Figure 3 - Figure 8, which can be cross referenced with the photographic archive list in Appendix 2. Drawings of existing elevations have been provided by the client and are shown on Figure 9 - Figure 11.