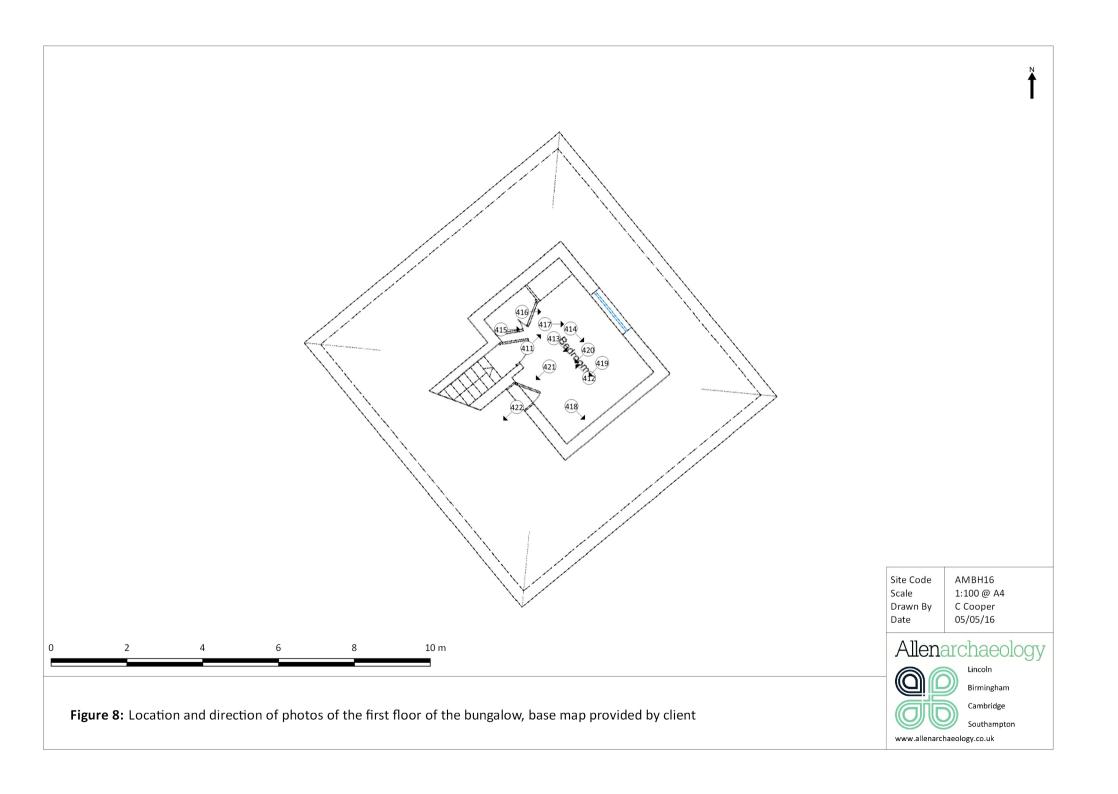

## **Bungalow (Figure 7 and Figure 8)**

- 6.35 The bungalow is also located parallel to the northeast elevation of the main building, and to the southeast of the garage. It is built in the same style as the other two buildings; red brick with a combination pitch clay tile roof.
- 6.36 Entrance to the bungalow is from the southwest elevation through a white painted wooden door, with a transom window above and a single light window to the left (Plate 39). One other window occupies the elevation to the southeast of the doorway.
- 6.37 The northwest elevation also has a wide wooden doorway with strap hinges, located on the western corner of the building. This space could not be accessed but appears to be an external store, possibly a wood store as in the case of the main building, and is not marked on the client's plans. There are two windows in this elevation, both three light windows with one side casement and one top casement (Plate 40).
- 6.38 The southeast elevation has two, five light casement windows. A chimney stack rises from the middle of the southeast facing roof and is sealed with lead flashing (Plate 41).
- 6.39 A dormer window is situated at the apex of the northeast facing roof. It appears to be cleanly sealed into the roofline in the same way as most of the dormer windows in the main building and is therefore likely to be original. At ground floor level two three light casement windows are also present on this elevation (Plate 42).
- 6.40 The doorway on the south elevation provides access to an entrance hall from which the staircase, four rooms and a cupboard (under the stairs) are accessed (Plate 43). The bathroom does not occupy the space suggested in the architect's drawings, and instead only extends a short distance to the southwest (Plate 44). The exterior door suggests that a wood store occupies this "dead space", but it is likely to be original rather than an insertion based on the external brickwork.
- 6.41 The dining room to the north of the building has a number of built in storage units and the sitting room has a fireplace in the southwest wall (Plate 45). The kitchen backs onto the living room and the pipes for the boiler share the chimney stack with the fireplace in the sitting room (Plate 46).
- 6.42 The first floor of the bungalow is a single room: a bedroom in the roof space of the property. The architect's drawings are again inaccurate or the room has been altered since they were produced. The built in wardrobe on the north-western elevation has been rebuilt and instead open from the southwestern elevation in the same direction as the door into the room. The north-western elevation is now blank but for an access into the roof cavity. There is also access from the room into the roof cavity (Plate 47).

Plate 10 (Shot 28): Northern extent of Elevation D, looking southeast, 1m scale

Plate 11 (Shot 20): Southern extent of Elevation D, looking southeast 1m scale

Plate 12 (Shot 32): Gap between Elevation E and the Garage and Bungalow, looking southeast 1m scale

Plate 13 (Shot 36): Wood store in Elevation E, looking northwest, 1m scale

Plate 14 (Shot 33): Window into the wood store, looking southwest 1m scale

Plate 15 (Shot 34): Entrance to wood store and building from Elevation E, looking south 1m scale

Plate 16 (Shot 372): South-eastern part of Elevation E, looking west

Plate 17 (Shot 46): Elevation F, looking northwest 1m scale

Plate 18 (Shot 54): Central section of Elevation F, looking northwest 1m scale

Plate 19 (Shot 51): Elevation G, looking north, 1m scale

Plate 20 (Shot 62): Elevation H, looking west 1m scale

Plate 21 (Shot 164): The kitchen, looking southwest, 1m scale

Plate 22 (Shot 173): The pantry, looking east, 1m scale

Plate 23 (Shot 134): Ground floor WC, looking northeast, 1m scale

Plate 24 (Shot 117): Living room, looking southeast 1m scale

Plate 25 (Shot 179): Laundry room, looking southeast, 1m scale

Plate 26 (Shot 148): Dining room/leisure room, looking west, 1m scale

Plate 27 (Shot 202): Boot room, looking southwest

Plate 28 (Shot 157): Cupboard under the stairs, looking southeast 1m scale

Plate 29 (Shot 210): Staircase in the entrance lobby, looking east, 1m scale

Plate 30 (Shot 209): Stairwell that provides access to the cellar, first and second floor, looking west

Plate 31 (Shot 232): Example of a bedroom from the first floor, looking south 1m scale

Plate 32 (Shot 230): Example of a bathroom, looking southwest

Plate 33 (Shot 294): Example of a second floor bedroom, looking southwest

Plate 34 (Shot 326): Access to the roof cavity in Bedroom 6, looking southeast 1m scale

Plate 35 (Shot 329): Entrance to the garage, looking northeast, 1m scale

Plate 36 (Shot 337): Southeast facing elevation of the garage, looking north, 1m scale

Plate 37 (Shot 342): Northeast facing elevation of the Garage, looking southwest 1m scale

Plate 38 (Shot 343): Interior of the garage, looking northeast, 1m scale

Plate 39 (Shot 365): Entrance to the bungalow, looking north, 1m scale

Plate 40 (Shot 357): Northwest facing elevation of the bungalow, looking north, 1m scale

Plate 41 (Shot 370): Southeast facing elevation of the bungalow, looking northwest 1m scale

Plate 42 (Shot 373): Northeast facing elevation of the bungalow, looking southwest, 1m scale

Plate 43 (Shot 378): Entranceway of the bungalow, looking northeast 1m scale

Plate 44 (Shot 385): Bungalow bathroom, looking north, 1m scale

Plate 45 (Shot 387): Inbuilt storage in the bungalows dining room, looking west, 1m scale

Plate 46 (Shot 407): Boiler housed in the back of the sitting rooms chimney breast, looking northeast, 1m scale

Plate 47 (Shot 412): Bungalows first floor bedroom, looking northwest, 1m scale