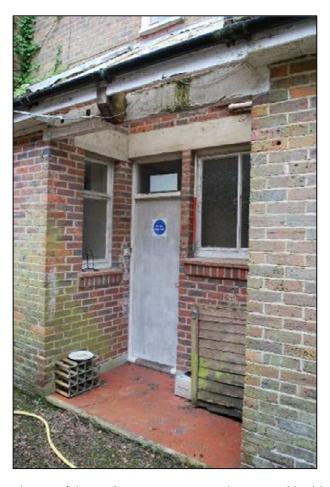

level which is placed through the roofline, looking northeast



Plate 6 (Shot 88): North-western wing of Elevation A, looking east (1m scale)



Plate 7 (Shot 2): Elevation B, looking east, 1m scale



Plate 8 (Shot 9): Ground floor window on the north-western extent of Elevation B, looking southeast, 1m scale



Plate 9 (Shot 5): Elevation C, looking southwest, 1m scale



Plate 10 (Shot 28): Northern extent of Elevation D, looking southeast, 1m scale



Plate 11 (Shot 20): Southern extent of Elevation D, looking southeast 1m scale



Plate 12 (Shot 32): Gap between Elevation E and the Garage and Bungalow, looking southeast 1m scale



Plate 13 (Shot 36): Wood store in Elevation E, looking northwest, 1m scale



Plate 14 (Shot 33): Window into the wood store, looking southwest 1m scale



Plate 15 (Shot 34): Entrance to wood store and building from Elevation E, looking south 1m scale



Plate 16 (Shot 372): South-eastern part of Elevation E, looking west



Plate 17 (Shot 46): Elevation F, looking northwest 1m scale



Plate 18 (Shot 54): Central section of Elevation F, looking northwest 1m scale



Plate 19 (Shot 51): Elevation G, looking north, 1m scale



Plate 20 (Shot 62): Elevation H, looking west 1m scale



Plate 21 (Shot 164): The kitchen, looking southwest, 1m scale



Plate 22 (Shot 173): The pantry, looking east, 1m scale



Plate 23 (Shot 134): Ground floor WC, looking northeast, 1m scale



Plate 24 (Shot 117): Living room, looking southeast 1m scale



Plate 25 (Shot 179): Laundry room, looking southeast, 1m scale



Plate 26 (Shot 148): Dining room/leisure