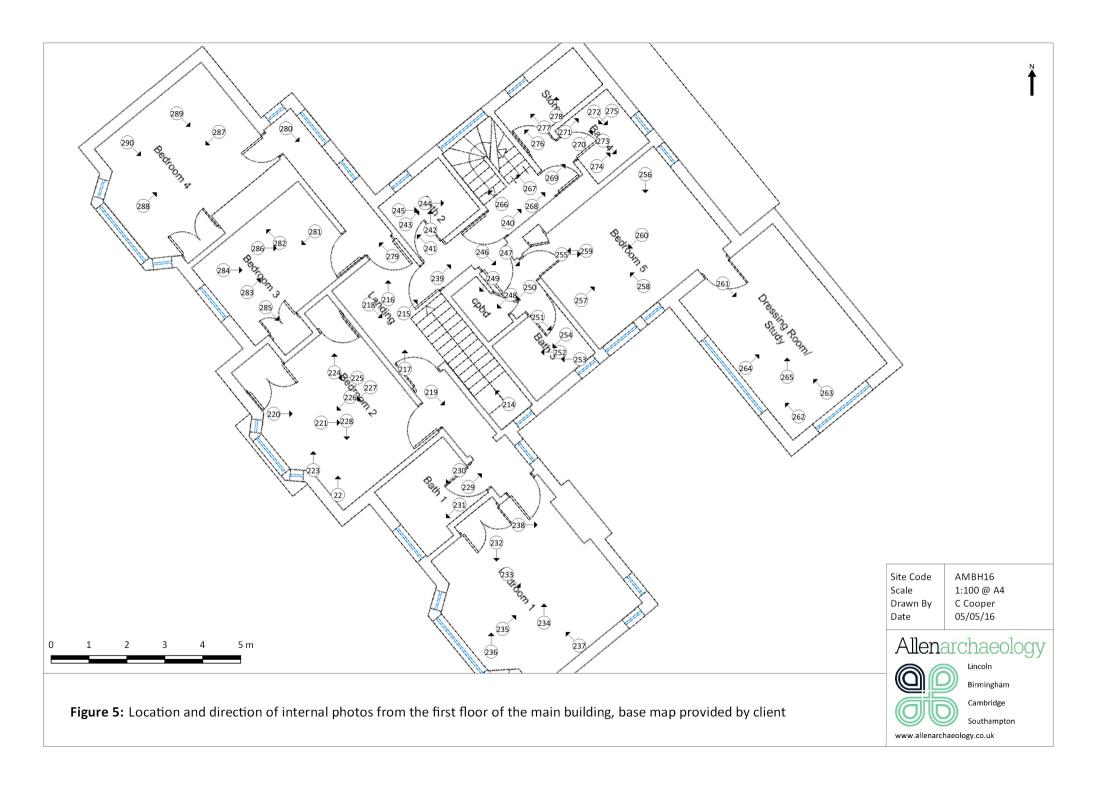

#### 6.0 Results

6.1 The surveyed buildings are shown on Figure 2, and all three buildings were the subject of a Level 3 survey. An account of the exterior of the main building will be given before commenting on the interior; floor by floor, then the garage and bungalow will be discussed in the same manner. The plate number refers to **Appendix 1: Colour Plates**Appendix 1, showing a selection of photographs taken during the survey. The location of each photograph is shown on Figure 3 - Figure 8, which can be cross referenced with the photographic archive list in Appendix 2. Drawings of existing elevations have been provided by the client and are shown on Figure 9 - Figure 11.

## Interior (Figure 4 - Figure 6)

- 6.26 The interior of the building has been stripped and renovated to provide accommodation for students at the Hillier Gardens, leaving no evidence for internal historically significant features. The grounds, and presumably the building, were purchased by Hillier Gardens in the 1970s and therefore the renovation is likely to have been sometime after that dates. The interior, now in poor repair, has a 1980s appearance.
- 6.27 The ground floor consists of a number of shared facilities, including a kitchen (Plate 21) and associated spaces (Plate 22), WC (Plate 23), living room (Plate 24), laundry room (Plate 25) and leisure room (Plate 26). It also contains a boot room indicating its use in association with the Hilliers Gardens and general outdoor use (Plate 27). The family room on the ground floor has been used as a bedroom.
- 6.28 All of the rooms have plentiful inbuilt storage. There are also a number of built in cupboards (Plate 28) in hallways between rooms, but not all of these could be surveyed due to the presence of wasps' nests. There are also fireplaces in all of the living spaces (family room, dining room and sitting room).
- 6.29 The principal staircase is located in the entrance lobby, it is L-shaped with a flat 90° turn close to the bottom (Plate 29). A second stairwell is located towards the rear of the building and provides access to the cellar, first and second floors (Plate 30).
- 6.30 The first floor consists of an independent apartment; containing a bedroom, dressing room/study, bathroom and cupboard, four bedrooms (Plate 31), three bathrooms (Plate 32) and a store. The bedrooms are all consistent in decoration with built in cupboards in each room. Two of the bedrooms have fireplaces.
- 6.31 The second floor has also been recently renovated. It consists of four rooms, all of which have been used as bedrooms (Plate 33) prior to the building falling into disuse. The rooms are consistent in style as those on the first floor. There is also access into the roof cavity from Bedroom 6 and the hallway (Plate 34).

Department for Communities and Local Government, 2012, *National Planning Policy Framework*. London, Department for Communities and Local Government

English Heritage, 2006, *Understanding Historic Buildings: A guide to good recording practice*. English Heritage