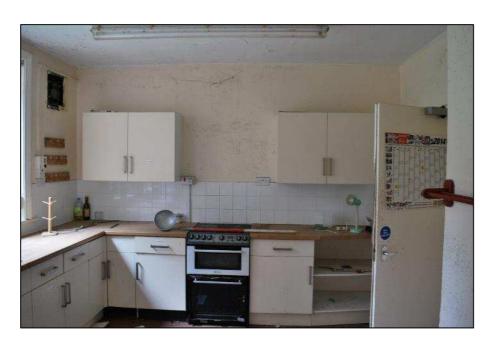

## Interior (Figure 4 - Figure 6)

- 6.26 The interior of the building has been stripped and renovated to provide accommodation for students at the Hillier Gardens, leaving no evidence for internal historically significant features. The grounds, and presumably the building, were purchased by Hillier Gardens in the 1970s and therefore the renovation is likely to have been sometime after that dates. The interior, now in poor repair, has a 1980s appearance.
- 6.27 The ground floor consists of a number of shared facilities, including a kitchen (Plate 21) and associated spaces (Plate 22), WC (Plate 23), living room (Plate 24), laundry room (Plate 25) and leisure room (Plate 26). It also contains a boot room indicating its use in association with the Hilliers Gardens and general outdoor use (Plate 27). The family room on the ground floor has been used as a bedroom.
- 6.28 All of the rooms have plentiful inbuilt storage. There are also a number of built in cupboards (Plate 28) in hallways between rooms, but not all of these could be surveyed due to the presence of wasps' nests. There are also fireplaces in all of the living spaces (family room, dining room and sitting room).
- 6.29 The principal staircase is located in the entrance lobby, it is L-shaped with a flat 90° turn close to the bottom (Plate 29). A second stairwell is located towards the rear of the building and provides access to the cellar, first and second floors (Plate 30).
- 6.30 The first floor consists of an independent apartment; containing a bedroom, dressing room/study, bathroom and cupboard, four bedrooms (Plate 31), three bathrooms (Plate 32) and a store. The bedrooms are all consistent in decoration with built in cupboards in each room. Two of the bedrooms have fireplaces.
- 6.31 The second floor has also been recently renovated. It consists of four rooms, all of which have been used as bedrooms (Plate 33) prior to the building falling into disuse. The rooms are consistent in style as those on the first floor. There is also access into the roof cavity from Bedroom 6 and the hallway (Plate 34).

## 9.0 Acknowledgements

9.1 Allen Archaeology Limited would like to thank McLean Quinlan Architects for this commission and Martin Long for providing access.