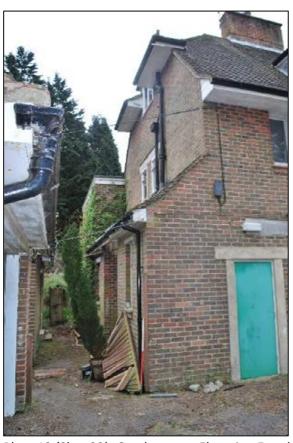

## Main Building – Exterior (Figure 3)

- 6.2 Brentry House (Plate 1) is located within the Registered Park and Garden: Sir Harold Hillier Gardens and Arboretum. It is a brick building with a clay tile combination pitched roof that was constructed sometime between 1938 and 1940, based on Ordnance Survey mapping. The building is accessed via a track from Jermyns Lane and is surrounded by the arboretum in an area known as Brentry Woods (Plate 2).
- 6.3 The front elevation (Elevation A: Plate 1) is to the southwest and presents as an entrance porch in a protruding central bay, which projects forward from two wings to the northwest and southeast. The

## Garage (Figure 7)

- 6.32 The garage is located to the northeast of the main building and runs parallel to Elevation E, the northeast facing elevation. It is built in the same style as the main building; red brick with a combination pitch clay tile roof. The only significant different is the use of red tiled coping at the corners of the eaves, this feature does not appear anywhere else on the site (Plate 35).
- 6.33 The building is entered from the southwest elevation through a green painted, folding garage door, which occupies most of the elevation (Plate 35). Two sets of three light windows pierce the

## **Bungalow (Figure 7 and Figure 8)**

- 6.35 The bungalow is also located parallel to the northeast elevation of the main building, and to the southeast of the garage. It is built in the same style as the other two buildings; red brick with a combination pitch clay tile roof.
- 6.36 Entrance to the bungalow is from the southwest elevation through a white painted wooden door, with a transom window above and a single light window to the left (Plate 39). One other window occupies the elevation to the southeast of the doorway.
- 6.37 The northwest elevation also has a wide wooden doorway with strap hinges, located on the western corner of the building. This space could not be accessed but appears to be an external store, possibly a wood store as in the case of the main building, and is not marked on the client's plans. There are two windows in this elevation, both three light windows with one side casement and one top casement (Plate 40).
- 6.38 The southeast elevation has two, five light casement windows. A chimney stack rises from the middle of the southeast facing roof and is sealed with lead flashing (Plate 41).
- 6.39 A dormer window is situated at the apex of the northeast facing roof. It appears to be cleanly sealed into the roofline in the same way as most of the dormer windows in the main building and is therefore likely to be original. At ground floor level two three light casement windows are also present on this elevation (Plate 42).
- 6.40 The doorway on the south elevation provides access to an entrance hall from which the staircase, four rooms and a cupboard (under the stairs) are accessed (Plate 43). The bathroom does not occupy the space suggested in the architect's drawings, and instead only extends a short distance to the southwest (Plate 44). The exterior door suggests that a wood store occupies this "dead space", but it is likely to be original rather than an insertion based on the external brickwork.
- 6.41 The dining room to the north of the building has a number of built in storage units and the sitting room has a fireplace in the southwest wall (Plate 45). The kitchen backs onto the living room and the pipes for the boiler share the chimney stack with the fireplace in the sitting room (Plate 46).
- 6.42 The first floor of the bungalow is a single room: a bedroom in the roof space of the property. The architect's drawings are again inaccurate or the room has been altered since they were produced. The built in wardrobe on the north-western elevation has been rebuilt and instead open from the southwestern elevation in the same direction as the door into the room. The north-western elevation is now blank but for an access into the roof cavity. There is also access from the room into the roof cavity (Plate 47).