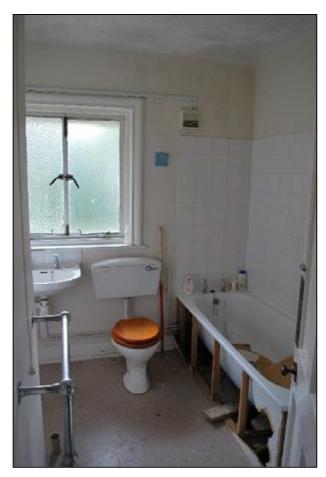

Plate 23 (Shot 134): Ground floor WC, looking northeast, 1m scale

Plate 24 (Shot 117): Living room, looking southeast 1m scale

Plate 25 (Shot 179): Laundry room, looking southeast, 1m scale

Plate 26 (Shot 148): Dining room/leisure room, looking west, 1m scale