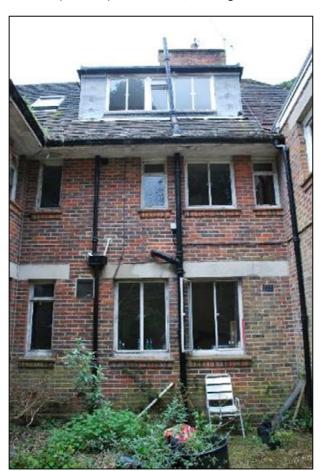

- 6.13 There are two further single light casement windows at first floor level; the window to the southwest has a top opener above it (Plate 10 and Plate 11). A dormer window has been inserted into the roof, creating a second floor (Plate 11). It is unclear whether this contemporary with the rest of the building, however, it is not constructed of the same red brick and therefore is likely to be a later addition.
- 6.14 Elevation E faces northeast towards the adjacent bungalow and garage (Plate 12). To the northern extent of the elevation the ground floor level is set forward with a mono-pitched lean-to roof. This houses a wood store which is only accessible from the exterior (Plate 13) and is lit by a single light window with a top opening casement above. It does not have the concrete lintels and brickwork cills seen elsewhere in the building but instead has a narrower white painted lintel and a red tile cill (Plate 14).
- 6.15 The entrance to the wood store is from a porch, which is covered by a continuation of the roof from the wood store. The porch also covers a fire exit into the main building and a two light casement window, both facing northeast. Also within the porch and facing northwest, towards the wood store is a single light casement window with a top opening casement. The floor here is of red quarry tiles (Plate 15).
- 6.16 Towards the southeast end of the elevation are two, two light casement windows at ground floor level.
- 6.17 At first floor level two single light casement windows with top opening casements above are located in the centre of the gable end. The south-eastern extent of the elevation has a flat roof and is blank at first floor level (Plate 16).
- 6.18 The roof is half hipped to the north of the elevation and at the peak of the gable end, before the roof pitches back a dormer window is placed at second storey level. Unlike the dormer window on Elevation D this fits into the line of the roof (Plate 16).
- 6.19 Elevation F faces southeast and is made up of two wings projecting southeast. The north-eastern wing is flat roofed and has a door with transom window above and a two light casement window at ground floor level. At first floor level a four light window with a small top opening occupies the middle of the elevation (Plate 17).
- 6.20 The southwestern wing has a combination pitched roof which is not broken up by any windows. Below it at first floor level there are two single light windows with top opening casements, and at ground floor level a two light casement window is positioned at the centre of the elevation (Plate 17).
- 6.21 Between the two protruding wings the elevation is set back behind a courtyard/patio area. Seven windows are unevenly distributed across this elevation. At ground floor level two light casement windows share a lintel, which spreads beyond the windows to the northeast, suggesting that another window or door was planned for this corner. To the southwest a single light window with a top opening casement has its own lintel (Plate 18).
- 6.22 Above are three single light windows, one with a top opener, and a two light casement (Plate 18).
- 6.23 Above this elevation, the roofline is broken by a flat roofed six light dormer window and a skylight, both facing southeast (Plate 18).
- 6.24 Elevation G is the southwest facing return of the north-eastern wing and overlooks the courtyard area formed between the two wings. It is blind at ground floor level with a five light window with a

top opening casement at first floor level. There is no indication in the brickwork that this wing is not tied into the rest of the building in the brickwork, despite the flat roof suggesting that it is a later addition (Plate 19). It seems more likely that the flat roof is a later alteration, replacing a pitched roof similar to the rest of the building.