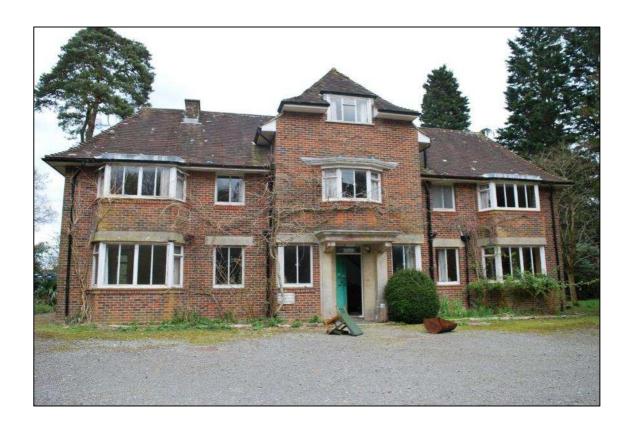

## Main Building – Exterior (Figure 3)

- 6.2 Brentry House (Plate 1) is located within the Registered Park and Garden: Sir Harold Hillier Gardens and Arboretum. It is a brick building with a clay tile combination pitched roof that was constructed sometime between 1938 and 1940, based on Ordnance Survey mapping. The building is accessed via a track from Jermyns Lane and is surrounded by the arboretum in an area known as Brentry Woods (Plate 2).
- 6.3 The front elevation (Elevation A: Plate 1) is to the southwest and presents as an entrance porch in a protruding central bay, which projects forward from two wings to the northwest and southeast. The

- entrance consists of a flat canopy porch in a classical style supported by pilasters (Plate 3), all of ashlar stonework that is somewhat at odds with the brick building. The same ashlar is used across the rest of the ground floor as lintels. The porch is sealed to the main building by lead flashing.
- 6.4 The door is green painted wood with a transom window above. To either side of the doorway are two, two light, casement windows with a single casement and top opener casement on the returns of the projecting entrance.
- 6.5 Directly above the entrance a bay window is present at first floor level, again sealed in with lead flashing (Plate 4). The support for the window springs from the porch, below. Above the bay window is a dormer window, which appears to have been inserted through the overhang of the roof (Plate 5), although it is present on a photo taken in 1953 suggesting that it might be an original feature.
- 6.6 The wings to either side of the entrance are nearly identical (Plate 1). To either side of the entrance the elevation is broken by two light casement windows at ground floor and first floor level, and canted bay windows of six lights. The ground floor windows are all slightly longer than those at first floor level. The bay windows at first floor level are sealed in with lead where they project through the roof line (Plate 6). These again feature on 1953 photo and therefore are likely to have been original, as is the chimney which is present on the north-western wing (Plate 6).
- 6.7 Features projecting from the roof or through the roofline, sealed in lead flashing appear across the building and are likely to be original, despite the disturbed appearance to the roof line that they present. The roof itself projects distinctly from the building edge in most locations and has a combination pitch, becoming less steep towards the edge of the roof.
- 6.8 Elevation B is the north-western elevation of the north-western wing. It is pierced by a two light casement window at ground floor level with the stone lintels seen throughout the rest of the building and a red brick cill. At first floor level two single windows have been bricked up (Plate 7).
- 6.9 The eastern extent of the elevation is set back and forms the end of a hallway at ground floor level. Here two single casement windows with a top opening casement above are present, one at ground floor (Plate 8) and one at first floor level.
- 6.10 Elevation C (Plate 9) is the north-eastern elevation of the buildings north-western wing, and consists of two sections. To the north the elevation is set back and is broken by a single window at ground floor level, directly above another window has been bricked up. A cast iron down pipe runs from the roof to the ground and a second decorated downpipe runs from first floor level down. To the south the elevation has a two light casement window and a fire exit with a transom above on the ground floor. At first floor level a single casement with top opener casement above is located above the doorway and a second two light casement window is placed above the one at ground floor level.
- 6.11 Elevation D faces northeast. At the north-eastern extent of the elevation is a single storey lean-to store. The brickwork is tied in and therefore it is not an extension, but is contemporary with the rest of the building (Plate 10). At ground floor level are a fire exit and two single casement windows with top openers. The window to the northeast has an extended lintel, however, there is no suggestion in the brickwork that the layout of doors and windows in this part of the building has been altered and as such the reason for this extended lintel is unclear (Plate 10 and Plate 11).
- 6.12 An internal staircase is present at the centre of the elevation, meaning that a two light casement window at this point sits between ground and first floor level. Directly below a green painted vent services the staircase to the basement (Plate 11).