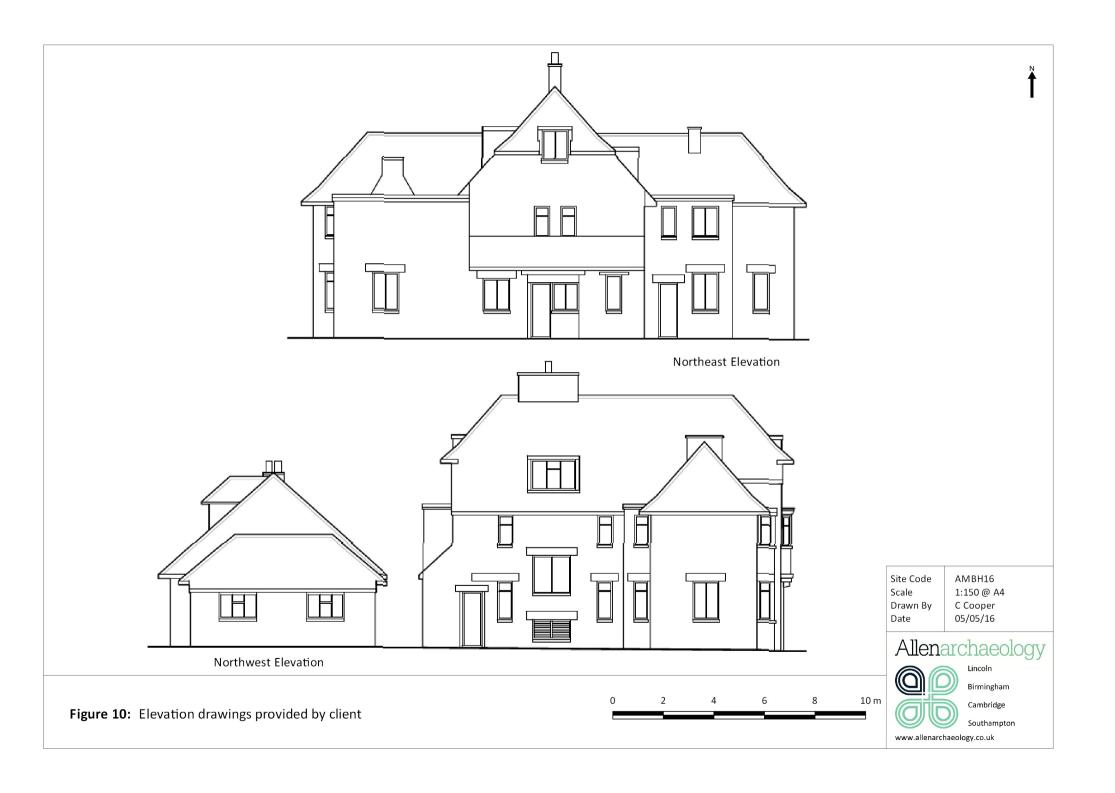

#### 6.0 Results

6.1 The surveyed buildings are shown on Figure 2, and all three buildings were the subject of a Level 3 survey. An account of the exterior of the main building will be given before commenting on the interior; floor by floor, then the garage and bungalow will be discussed in the same manner. The plate number refers to **Appendix 1: Colour Plates**Appendix 1, showing a selection of photographs taken during the survey. The location of each photograph is shown on Figure 3 - Figure 8, which can be cross referenced with the photographic archive list in Appendix 2. Drawings of existing elevations have been provided by the client and are shown on Figure 9 - Figure 11.