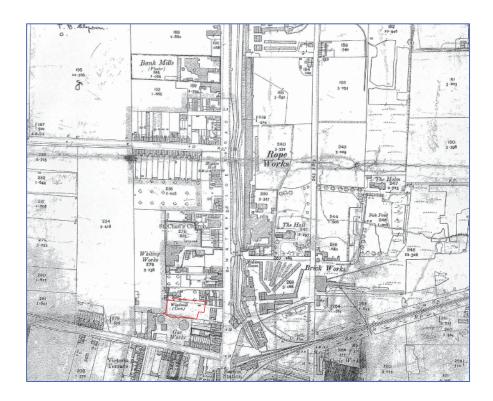

### **List of Figures**

Figure 1: Location of site in red at scale 1:25,000

Figure 2: Site location with the site outlined in red at scale 1:1250

Figure 3: Trench location plan at scale 1:1000, showing archaeological features in solid black