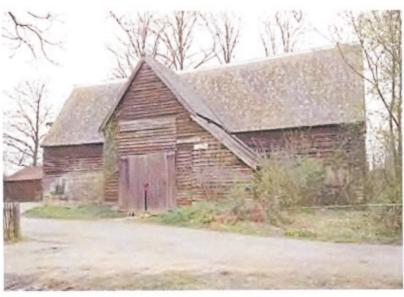

5310 BOARS TYE ROAD

Silver End

TL 82 SW 6/148B Barn to the south of Boars Tye Farmhouse

1 5310 BOARS TYE ROAD Silver End TL 82 SW 6/148B Barn to the south of Boars Tye Farmhouse II GV 2. Early 17th century. Timber framed 5 bay barn with gabled midstrey to the south. Weatherboarded walls and corrugated asbestos roof. Heavy oak frame with large curved braces to tie beams. Frame side purlin roof.