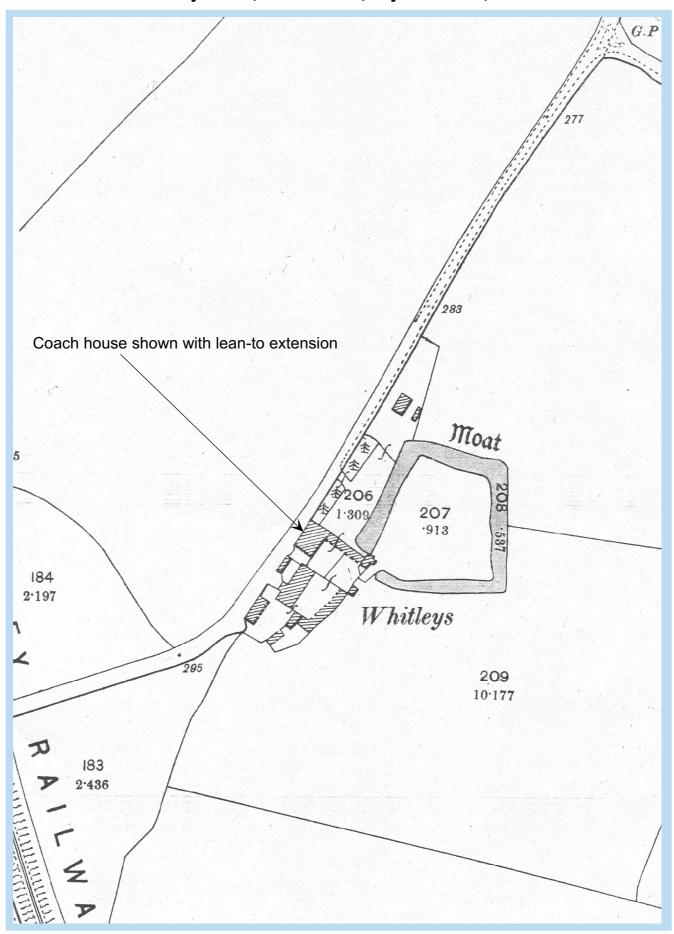

Whitley House, Four Ash Hill, Baythorne End, Birdbrook. Essex.

Extract from Ordnance Survey 25" 2nd Edition map 1897.

Whitley House, Four Ash Hill, Baythorne End, Birdbrook. Essex.

Enlarged extract from Ordnance Survey 25" 2nd Edition map 1897.