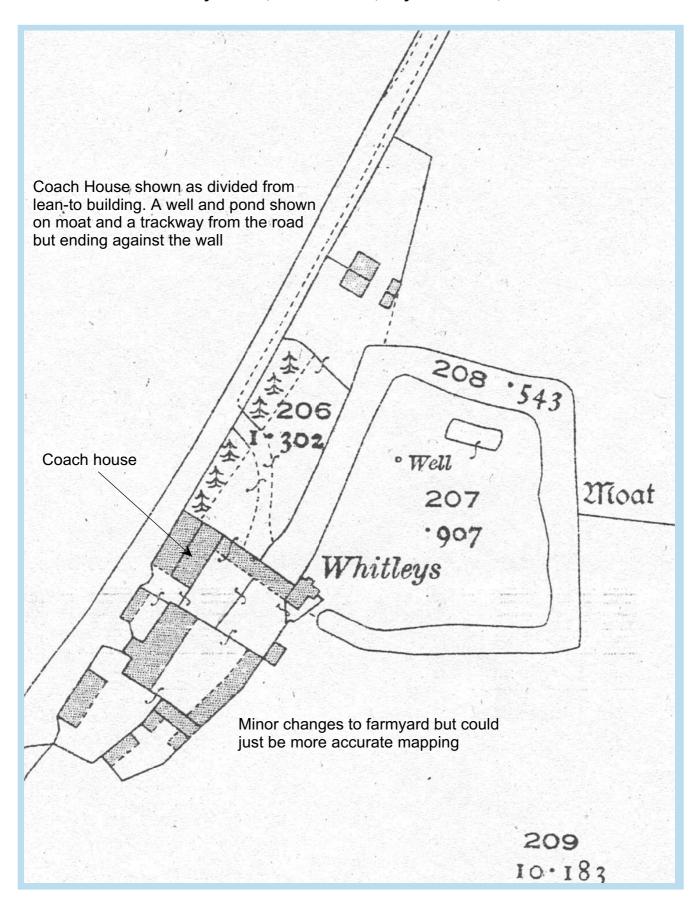

Whitley House, Four Ash Hill, Baythorne End, Birdbrook. Essex.

Extract from Ordnance Survey 25" New Series map 1922.

Whitley House, Four Ash Hill, Baythorne End, Birdbrook. Essex.

Enlarged extract from Ordnance Survey 25" New Series map 1922.