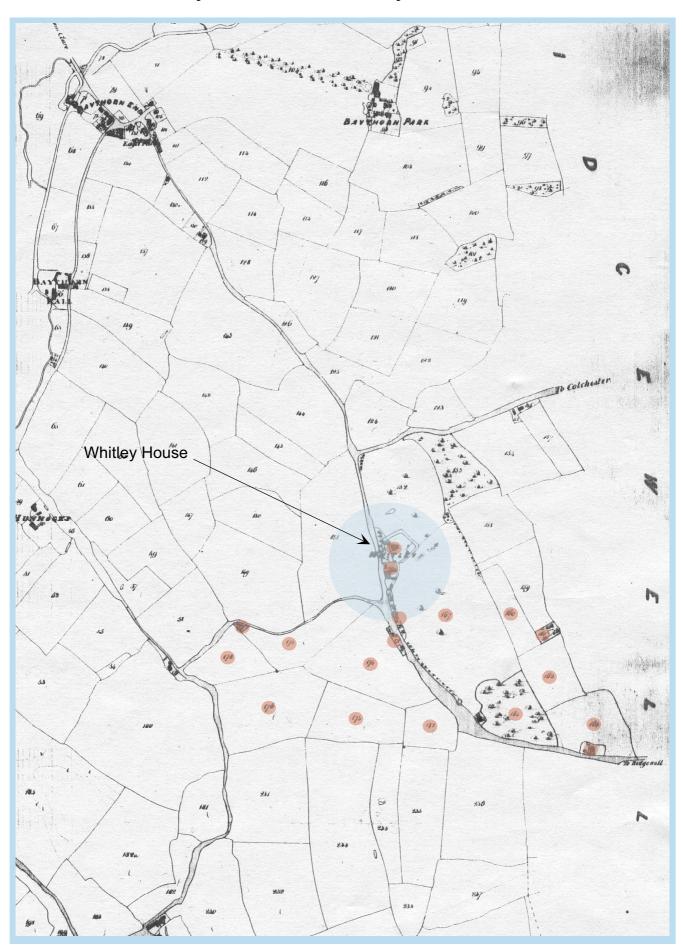

Whitley House, Four Ash Hill, Baythorne End, Birdbrook. Essex.

**Extract from the Tithe Award map for Birdbrook Parish 1835.** 

Whitley House, Four Ash Hill, Baythorne End, Birdbrook. Essex.

Enlarged extract from the Tithe Award map for Birdbrook Parish 1835.