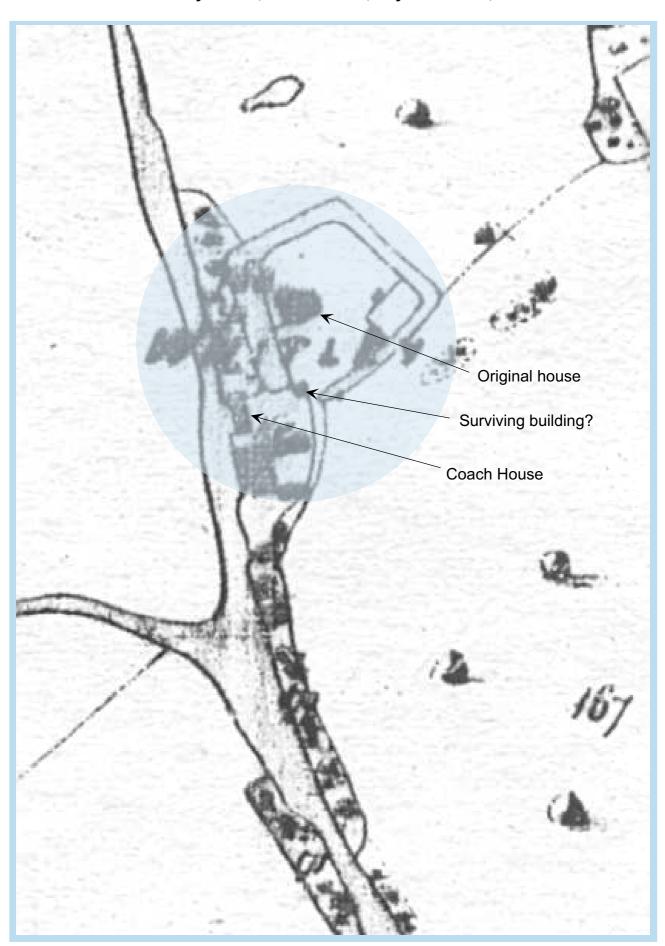

Whitley House, Four Ash Hill, Baythorne End, Birdbrook. Essex.

**Extract from the Tithe Award map for Birdbrook Parish 1835.** 

Whitley House, Four Ash Hill, Baythorne End, Birdbrook. Essex.

Enlarged extract from the Tithe Award map for Birdbrook Parish 1835.