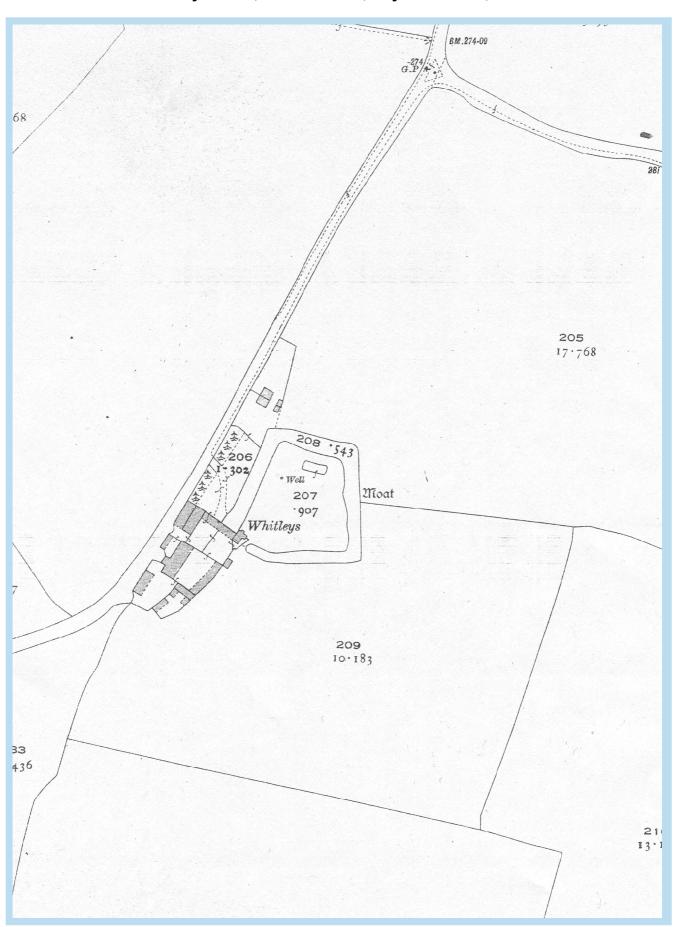

Whitley House, Four Ash Hill, Baythorne End, Birdbrook. Essex.

Extract from Ordnance Survey 25" 2nd Edition map 1897.

Whitley House, Four Ash Hill, Baythorne End, Birdbrook. Essex.

Enlarged extract from Ordnance Survey 25" 2nd Edition map 1897.