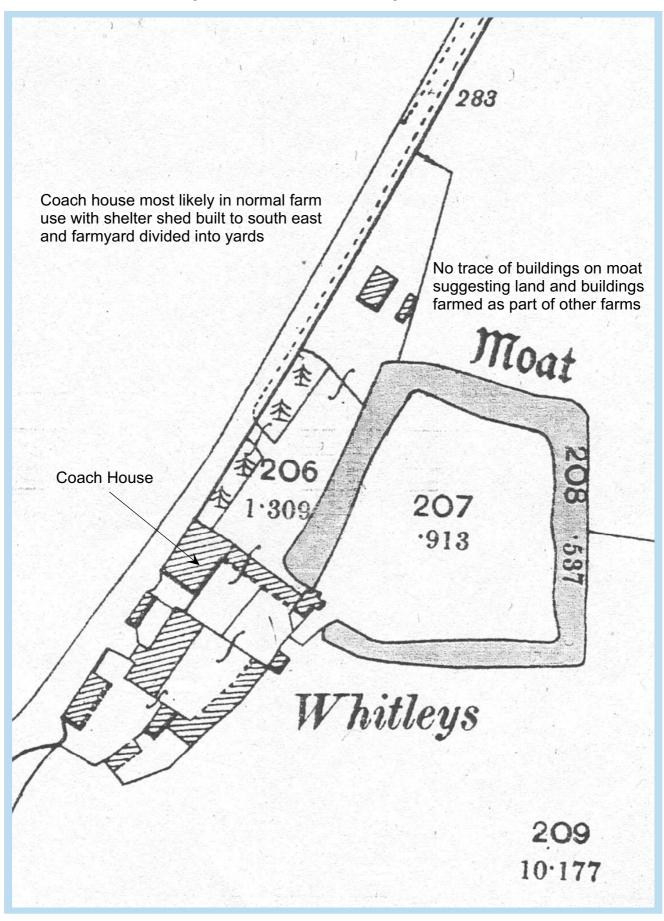

Whitley House, Four Ash Hill, Baythorne End, Birdbrook. Essex.

Extract from Ordnance Survey 25" New Series map 1922.

Whitley House, Four Ash Hill, Baythorne End, Birdbrook. Essex.

Enlarged extract from Ordnance Survey 25" New Series map 1922.