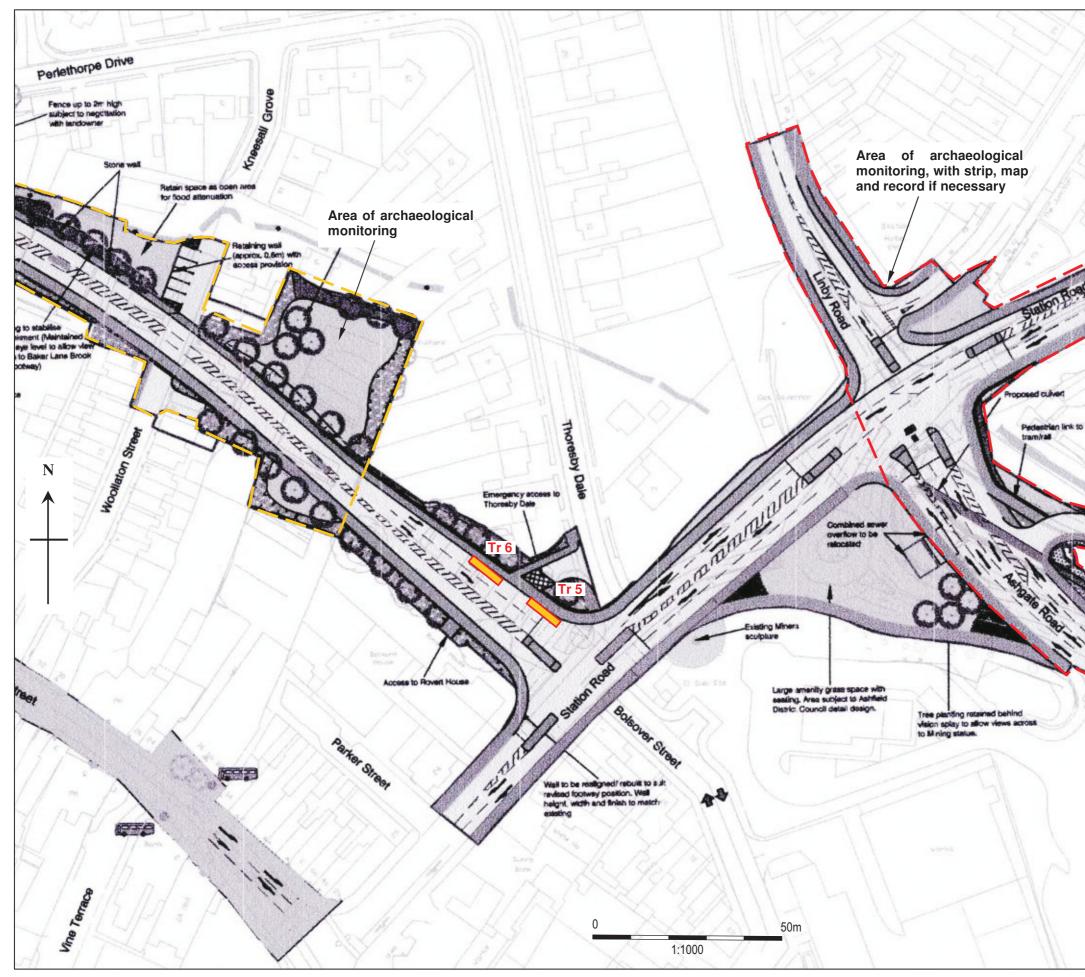

|                 |                  | - sories                               |         | 1       |
|-----------------|------------------|----------------------------------------|---------|---------|
|                 | tr               |                                        | 1       | 1       |
|                 |                  |                                        | 1       | 1       |
|                 | SHU              |                                        | 1       | En Lige |
|                 | 2                |                                        | 1       |         |
|                 | 1                |                                        | 11      | 6263    |
|                 | 1                |                                        |         |         |
| 1 3             | 0 -              |                                        |         | 2       |
| 2               |                  |                                        |         | 1       |
|                 |                  |                                        |         | ~       |
|                 |                  |                                        |         | 1       |
|                 |                  | 1 be                                   | 1.      | 1       |
|                 | 8                | 1/                                     | 1       | 1       |
|                 |                  | 21                                     | /       | -       |
|                 | ///              | /                                      | 6/      |         |
| -               | 11               | 1                                      | 10      | 3       |
|                 |                  | 191                                    |         |         |
| - 2             | 6                |                                        | 124     |         |
| 0 / .           |                  |                                        |         |         |
| all             |                  | -1                                     |         |         |
| 1               |                  | A                                      |         |         |
|                 |                  |                                        |         | -       |
|                 |                  |                                        | 1       | ( )     |
| Phy             |                  |                                        | 1       |         |
| 2               |                  |                                        | //      |         |
|                 |                  |                                        | //      |         |
|                 |                  |                                        | 1       |         |
| 1/              |                  | m                                      | 1       | Star St |
|                 |                  | 1 1                                    |         |         |
|                 |                  | >/                                     |         |         |
| Va              |                  | / //                                   |         |         |
| 1               |                  | /                                      |         |         |
|                 |                  | 1                                      |         |         |
| 21              | Aprix            | 1                                      |         |         |
|                 | Ttation<br>House | 1                                      |         |         |
| No.             | - Val            |                                        |         |         |
| (and the second | 1                | 14 1 1 1 1 1 1 1 1 1 1 1 1 1 1 1 1 1 1 |         |         |
| SH-             | 1 313            |                                        |         |         |
| - (entr         | STRATES /        |                                        |         |         |
|                 |                  |                                        |         |         |
| Edite .         | >>               |                                        |         |         |
| 11              | 100              |                                        |         |         |
| 15              | 1 CM             | 1                                      |         |         |
| 11              |                  | 1                                      |         |         |
| 11.             |                  | 000                                    |         |         |
| 11              | 11               |                                        | 1       |         |
| IN              | X                | 1                                      |         | 100     |
| 0/              |                  | 19                                     |         | 1       |
| XA              | -                | as l'                                  | -       |         |
| 7.              | 9                | All A                                  | 11      |         |
| 1 -             |                  | 11                                     | 11      |         |
|                 |                  |                                        | 111     | 10      |
|                 |                  |                                        | 11      |         |
|                 |                  |                                        | 111     | 1       |
|                 |                  |                                        |         | 1       |
|                 |                  |                                        |         |         |
|                 |                  |                                        |         |         |
|                 |                  | V                                      |         |         |
|                 |                  | 1                                      |         |         |
|                 | 0. <del>-</del>  |                                        | - 42    |         |
| Figure          | e 2a: Tre        | nch loc                                | ation p | olan    |
| of eas          | st end of        | site.                                  |         |         |
|                 |                  |                                        |         |         |
| 1:100           | 0                |                                        |         |         |
|                 | ~                |                                        |         |         |