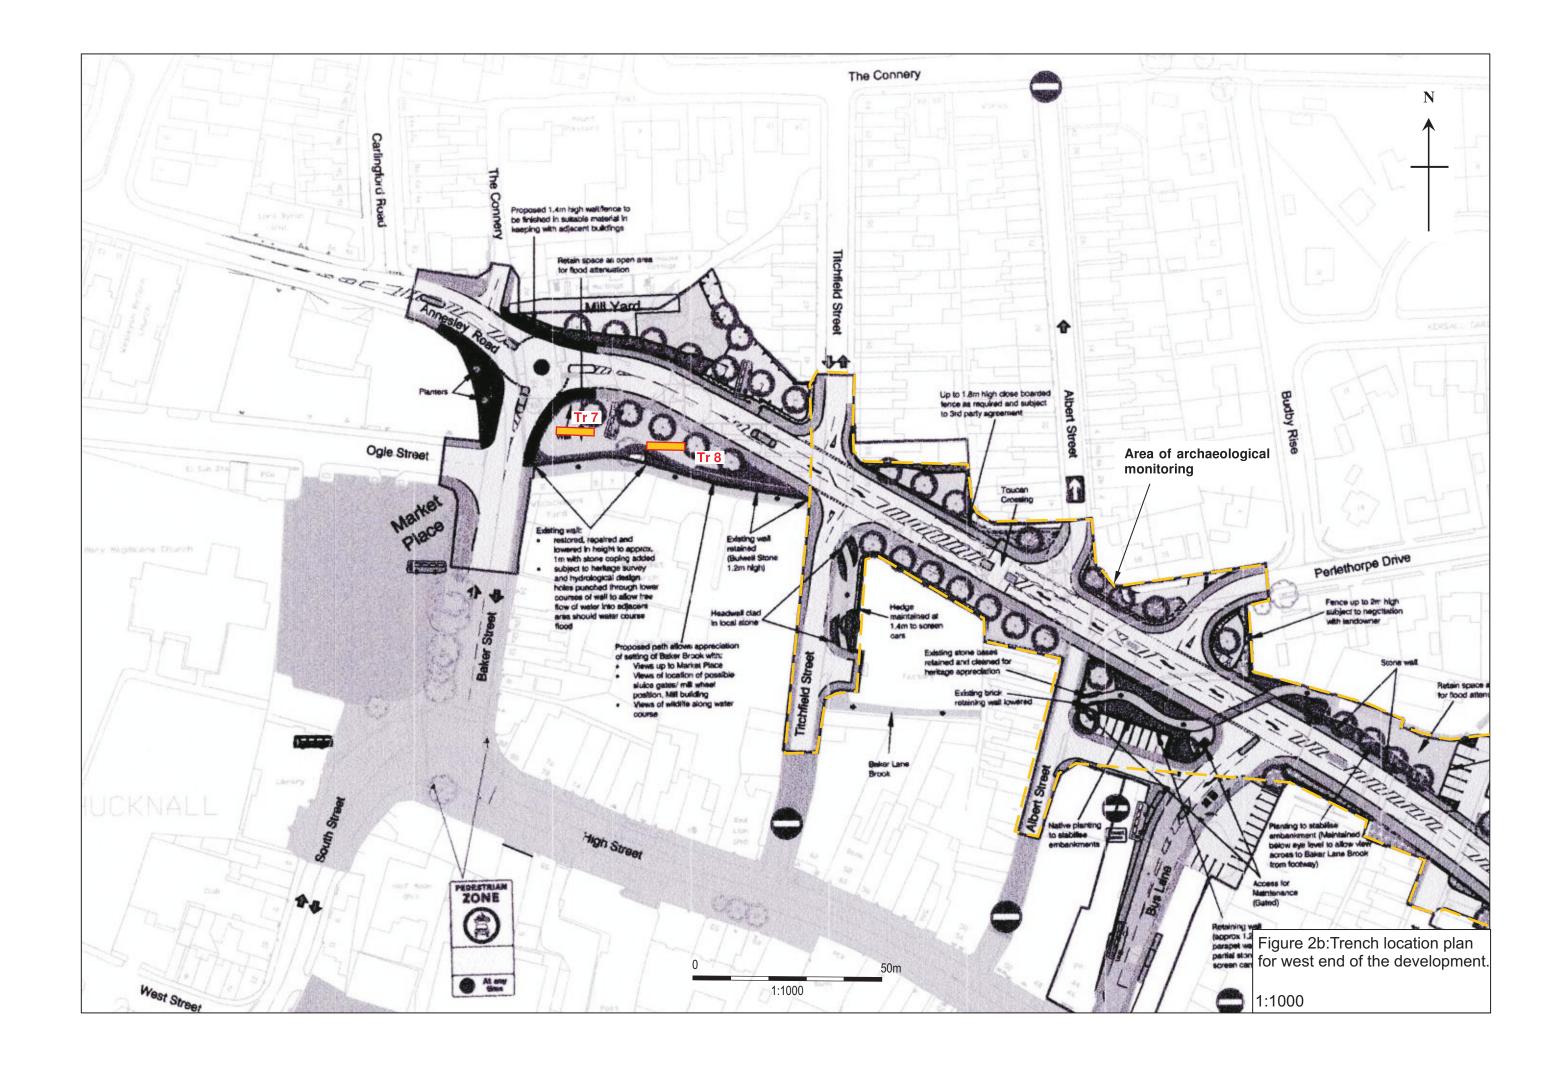

|                  | V                                      |         |         |
|                 |                  | 1                                      |         |         |
|                 | 0. <del>-</del>  |                                        | - 42    |         |
| Figure          | e 2a: Tre        | nch loc                                | ation p | olan    |
| of eas          | st end of        | site.                                  |         |         |
|                 |                  |                                        |         |         |
| 1:100           | 0                |                                        |         |         |
|                 | ~                |                                        |         |         |