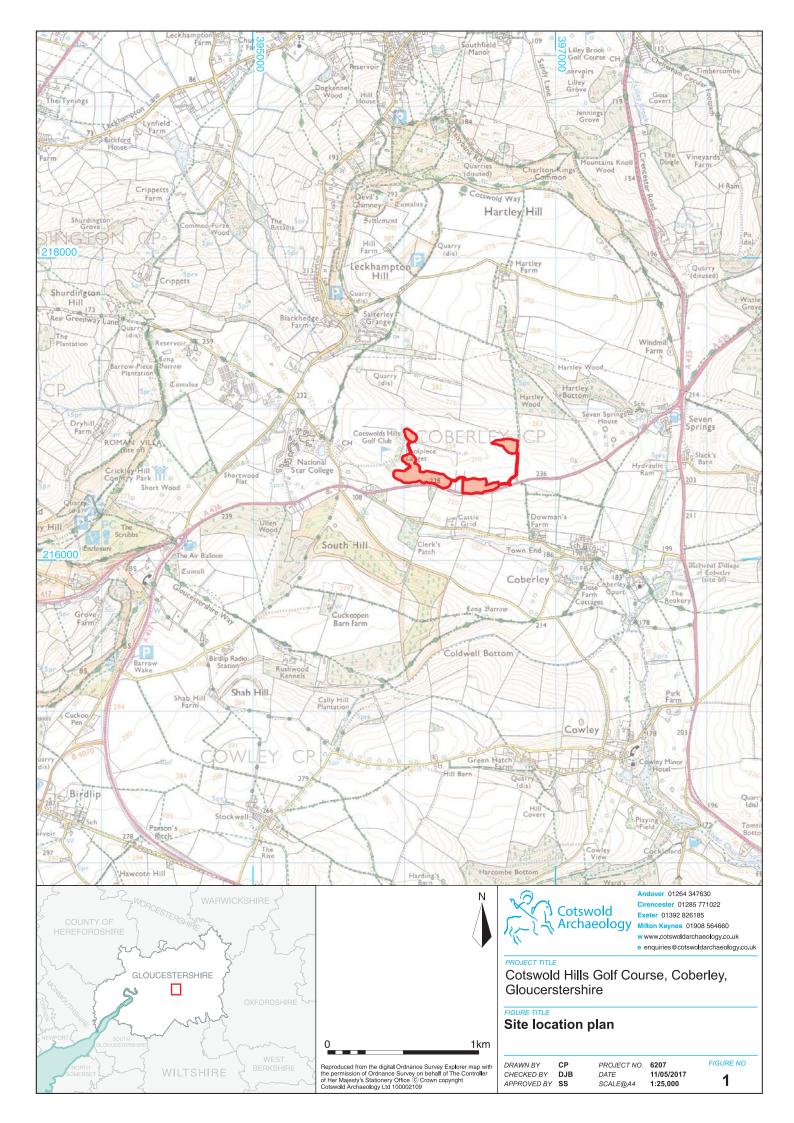

### 1. INTRODUCTION

- In May 2017 Cotswold Archaeology (CA) carried out an archaeological evaluation for Longman Archaeology, on behalf of Grass Roots Planning Ltd., at Cotswold Hills Golf Course, Coberley, Gloucestershire (centred at NGR: 395329 216582; Fig. 1). The evaluation was undertaken to accompany a planning application submitted to Gloucestershire County Council (GCC) for the redevelopment of part of the existing golf course, comprising landscaping works and the importing of processed fill material to raise the ground level within the site (GCC planning ref: 16/0101/CWMAJW).
- 1.2 The evaluation was carried out in accordance with a detailed Written Scheme of Investigation (WSI) produced by CA and approved by Charles Parry, Archaeologist, GCC. The fieldwork also followed Standard and guidance: Archaeological field evaluation (ClfA 2014). It was monitored by Mr Parry, including a site visit on 5 May 2017.

#### The site

- 1.3 The proposed development area is approximately 6.6ha in extent and comprises parts of the southern, central and eastern areas of the existing golf course. The site is bounded to the south by the A436, to the east by farmland and to the north and west by the existing golf course. The site lies at approximately 250m AOD at its northern edge, with ground levels sloping down to reach 230m AOD at the site's southern extent.
- 1.4 The underlying bedrock geology of the area is mapped as Birdlip Limestone Formation of the Jurassic era, overlain by a band of Aston Limestone Formation within the eastern part of the site (BGS 2017). No superficial deposits are recorded (*ibid.*). The natural substrate, comprising compact limestone brash with frequent irregular bands and patches of red-brown clay-silt, was identified in all of the excavated trenches.