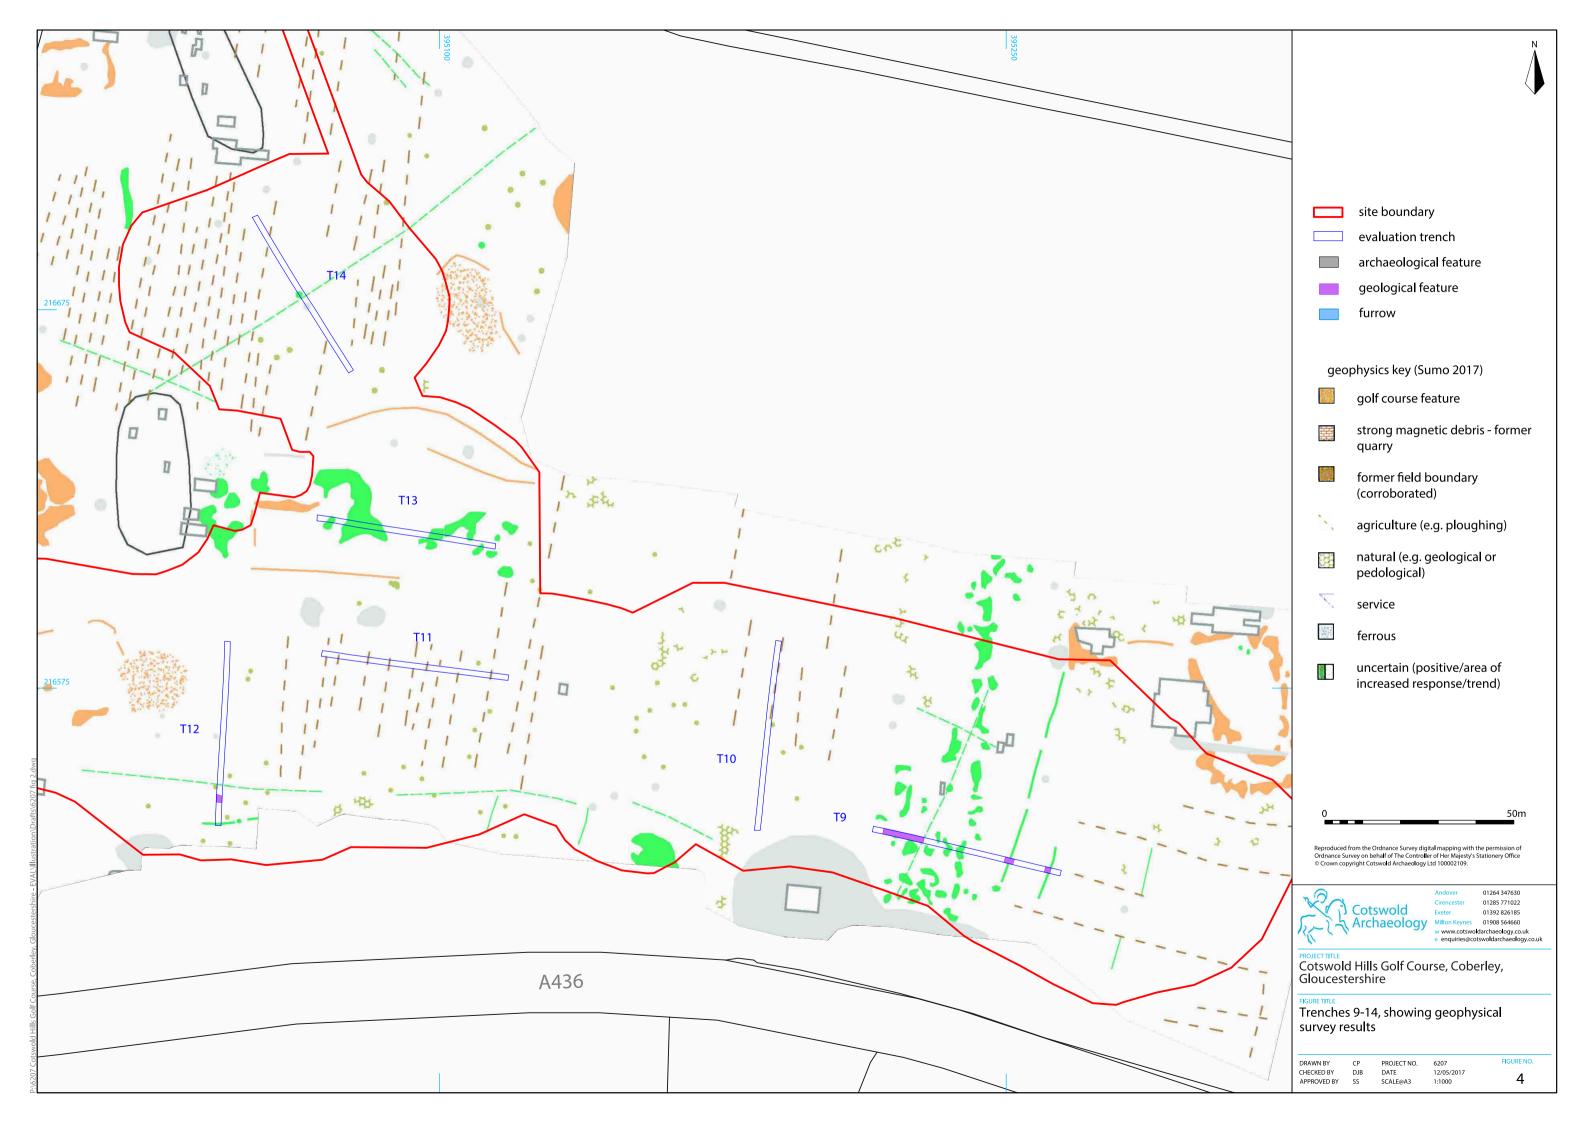

# LIST OF ILLUSTRATIONS

- Fig. 1 Site location plan (1:25,000)
- Fig. 2 Trench location plan, showing archaeological features and geophysical survey results (1:2500)
- Fig. 3 Trenches 1-8, showing archaeological features and geophysical survey results (1:1500)
- Fig. 4 Trenches 9-14, showing geophysical survey results (1:1000)
- Fig. 5 Photographs
- Fig. 6 Photographs

# 5. RESULTS (FIGS 2-6)

- 5.1 This section provides an overview of the evaluation results; detailed summaries of the recorded contexts can be found in Appendix A.
- 5.2 The natural substrate was broadly similar throughout the site and comprised compact limestone brash with frequent irregular bands and patches of red-brown clay-silt. It was overlain by between 0.04m and 0.46m thickness of subsoil which was itself overlain by between 0.09m and 0.34m of topsoil. No artefactual material was recovered during the course of the evaluation, despite the visual scanning of spoil.

- A small number of plough furrows, typically measuring 1m in width, were identified cutting the subsoil in Trenches 2, 3, 4, 5 and 7 in the eastern half of the site. Where investigated, these were found to have a shallow 'U'-shaped profile and contain artefactually sterile silty clay fills. A number of these features correlated closely to linear anomalies identified by the preceding geophysical survey (SUMO 2017).
- No archaeological features or deposits were identified in Trenches 1, 6 and 8-15. A number of linear and discrete anomalies identified by the preceding geophysical survey and targeted by Trenches 2, 5-9, 11 and 12 were not identified during the evaluation. However, it was noted that the majority of these anomalies correlated closely with observed changes in the natural substrate within the excavated trenches.

#### 6. DISCUSSION

- 6.1 Evidence of medieval and/or post-medieval agricultural practice, comprising the ploughed out remains of ridge and furrow field systems, was identified in Trenches 2, 3, 4, 5 and 7. Where these features were encountered there was a broad correlation with the results of the preceding geophysical survey (SUMO 2017) in terms of their predicted orientation and general location within the site. However, not all of the furrows predicted by the geophysical survey were identified in the excavated trenches. Where excavated trenches were targeted on anomalies interpreted by the preceding geophysical survey as being of 'uncertain origin' the anomalies were shown to relate wholly to abrupt changes in the underlying natural substrate.
- No evidence of modern truncation of the natural substrate was identified in the excavated trenches and it would appear that any below ground impacts associated with the construction of the current golf course during the 1970s were of a minimal nature. Therefore, the results of the evaluation support the findings of the preceding archaeological desk based assessment (BARAS 2016) that suggested that the proposed development area remained in agricultural usage from the medieval period onwards.