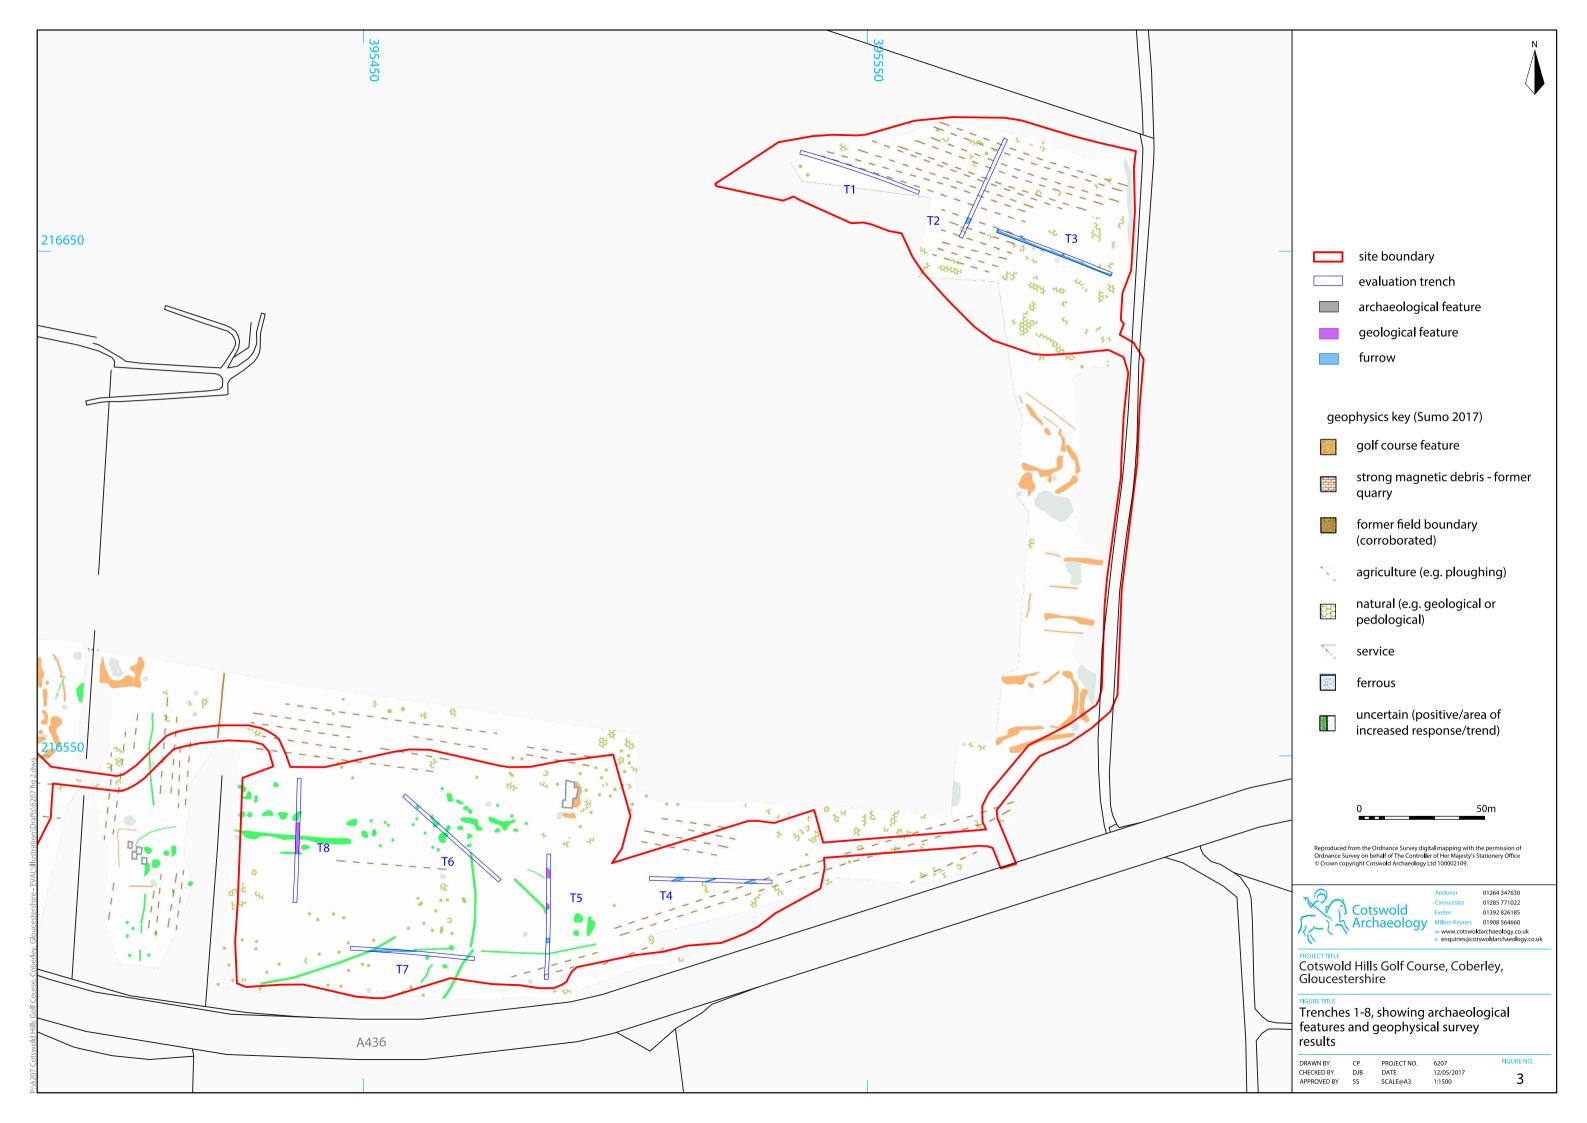

# LIST OF ILLUSTRATIONS

- Fig. 1 Site location plan (1:25,000)
- Fig. 2 Trench location plan, showing archaeological features and geophysical survey results (1:2500)
- Fig. 3 Trenches 1-8, showing archaeological features and geophysical survey results (1:1500)
- Fig. 4 Trenches 9-14, showing geophysical survey results (1:1000)
- Fig. 5 Photographs
- Fig. 6 Photographs

# 5. RESULTS (FIGS 2-6)

- 5.1 This section provides an overview of the evaluation results; detailed summaries of the recorded contexts can be found in Appendix A.
- 5.2 The natural substrate was broadly similar throughout the site and comprised compact limestone brash with frequent irregular bands and patches of red-brown clay-silt. It was overlain by between 0.04m and 0.46m thickness of subsoil which was itself overlain by between 0.09m and 0.34m of topsoil. No artefactual material was recovered during the course of the evaluation, despite the visual scanning of spoil.

- A small number of plough furrows, typically measuring 1m in width, were identified cutting the subsoil in Trenches 2, 3, 4, 5 and 7 in the eastern half of the site. Where investigated, these were found to have a shallow 'U'-shaped profile and contain artefactually sterile silty clay fills. A number of these features correlated closely to linear anomalies identified by the preceding geophysical survey (SUMO 2017).
- No archaeological features or deposits were identified in Trenches 1, 6 and 8-15. A number of linear and discrete anomalies identified by the preceding geophysical survey and targeted by Trenches 2, 5-9, 11 and 12 were not identified during the evaluation. However, it was noted that the majority of these anomalies correlated closely with observed changes in the natural substrate within the excavated trenches.

#### 6. DISCUSSION

- 6.1 Evidence of medieval and/or post-medieval agricultural practice, comprising the ploughed out remains of ridge and furrow field systems, was identified in Trenches 2, 3, 4, 5 and 7. Where these features were encountered there was a broad correlation with the results of the preceding geophysical survey (SUMO 2017) in terms of their predicted orientation and general location within the site. However, not all of the furrows predicted by the geophysical survey were identified in the excavated trenches. Where excavated trenches were targeted on anomalies interpreted by the preceding geophysical survey as being of 'uncertain origin' the anomalies were shown to relate wholly to abrupt changes in the underlying natural substrate.
- No evidence of modern truncation of the natural substrate was identified in the excavated trenches and it would appear that any below ground impacts associated with the construction of the current golf course during the 1970s were of a minimal nature. Therefore, the results of the evaluation support the findings of the preceding archaeological desk based assessment (BARAS 2016) that suggested that the proposed development area remained in agricultural usage from the medieval period onwards.