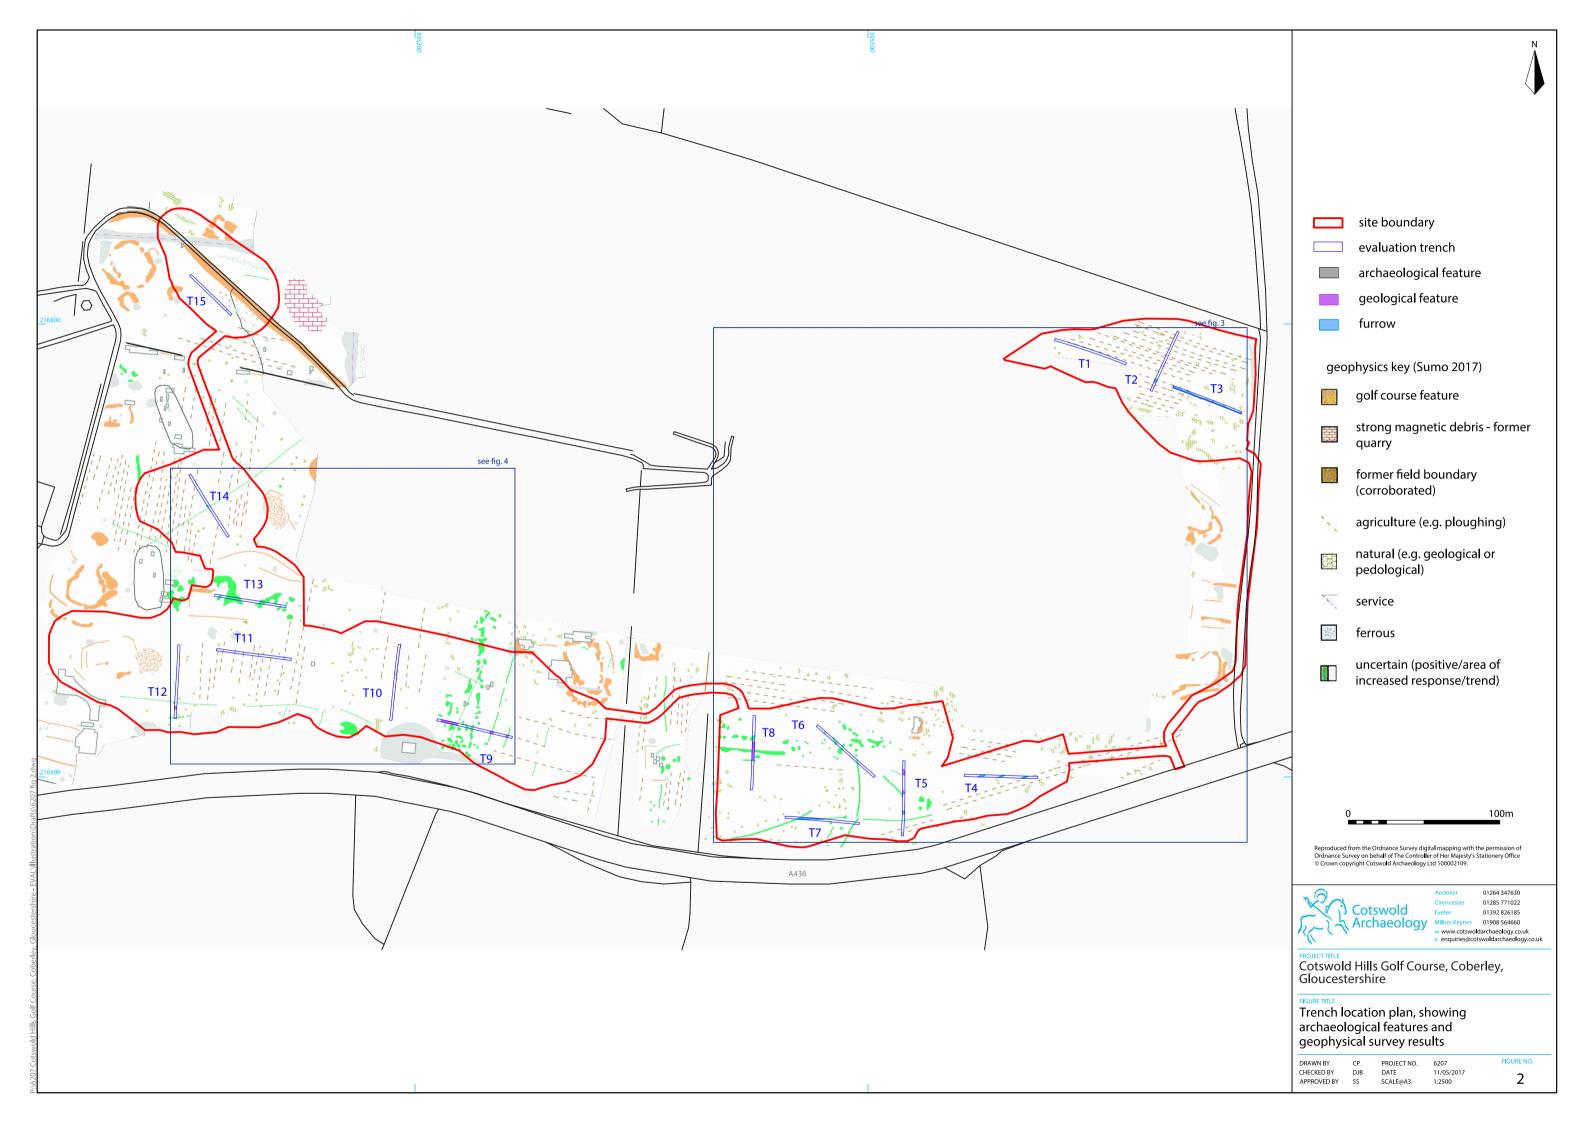

#### 4. METHODOLOGY

4.1 The fieldwork comprised the excavation of 15 trenches, each measuring 50m in length and 1.8m in width, in the locations shown on the attached plan (Fig. 2).

Trenches 2, 9 and 15 were moved slightly from their original positions, as set out in the WSI, due to the presence of trees. The trenches were set out on OS National Grid (NGR) co-ordinates using Leica GPS and surveyed in accordance with CA Technical Manual 4: *Survey Manual*.

- A small number of plough furrows, typically measuring 1m in width, were identified cutting the subsoil in Trenches 2, 3, 4, 5 and 7 in the eastern half of the site. Where investigated, these were found to have a shallow 'U'-shaped profile and contain artefactually sterile silty clay fills. A number of these features correlated closely to linear anomalies identified by the preceding geophysical survey (SUMO 2017).
- No archaeological features or deposits were identified in Trenches 1, 6 and 8-15. A number of linear and discrete anomalies identified by the preceding geophysical survey and targeted by Trenches 2, 5-9, 11 and 12 were not identified during the evaluation. However, it was noted that the majority of these anomalies correlated closely with observed changes in the natural substrate within the excavated trenches.

#### 6. DISCUSSION

- 6.1 Evidence of medieval and/or post-medieval agricultural practice, comprising the ploughed out remains of ridge and furrow field systems, was identified in Trenches 2, 3, 4, 5 and 7. Where these features were encountered there was a broad correlation with the results of the preceding geophysical survey (SUMO 2017) in terms of their predicted orientation and general location within the site. However, not all of the furrows predicted by the geophysical survey were identified in the excavated trenches. Where excavated trenches were targeted on anomalies interpreted by the preceding geophysical survey as being of 'uncertain origin' the anomalies were shown to relate wholly to abrupt changes in the underlying natural substrate.
- No evidence of modern truncation of the natural substrate was identified in the excavated trenches and it would appear that any below ground impacts associated with the construction of the current golf course during the 1970s were of a minimal nature. Therefore, the results of the evaluation support the findings of the preceding archaeological desk based assessment (BARAS 2016) that suggested that the proposed development area remained in agricultural usage from the medieval period onwards.