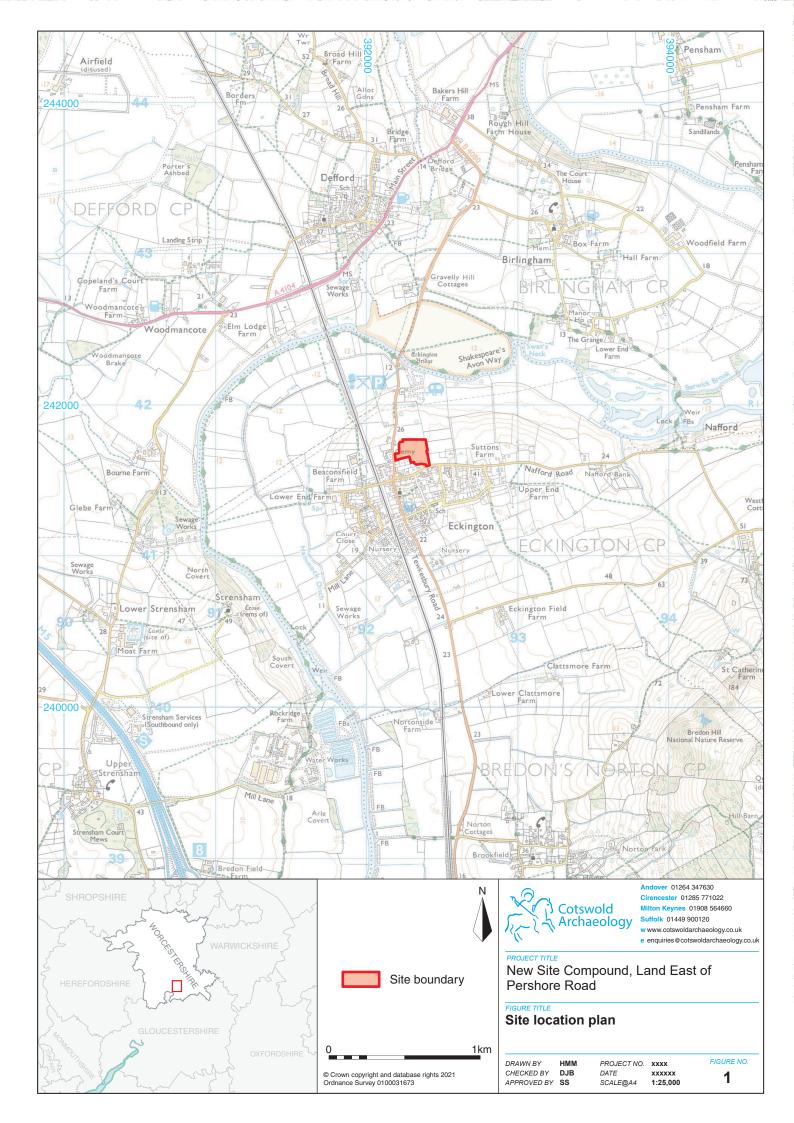

# 1. INTRODUCTION

- 1.1. In July 2021, Cotswold Archaeology (CA) carried out an archaeological watching brief during the installation of a new site compound on land to the east of Pershore Road, Eckington, Worcestershire (centred at NGR: 392269 241732; Fig. 1). The watching brief was undertaken for Spitfire Bespoke Homes Ltd.
- 1.2. The watching brief was undertaken during groundworks associated with the construction of a temporary site compound required for a residential development currently being undertaken to the north of the site. Planning permission for the development of the wider site has recently been granted by Wychavon District Council (WDC; planning ref: 19/00535/FUL) and further archaeological works will be required in respect of this development in due course.
- 1.3. The watching brief was carried out in accordance with a Written Scheme of Investigation (WSI) prepared by CA (2021) and approved by Aidan Smyth, Archaeology and Planning Advisor, WDC.
- 1.4. The watching brief was also undertaken in line with Standard and guidance for an archaeological watching brief (ClfA 2014; updated October 2020), Management of Research Projects in the Historic Environment (MoRPHE) PPN 3: Archaeological Excavation (Historic England 2015) and Management of Research Projects in the Historic Environment: The MoRPHE Project Managers' Guide (Historic England 2015).

#### The site

- 1.5. The new site compound is located in the north-western part of the site, to the rear of Eckington Recreation Centre and within a field currently used for agricultural purposes. It lies at approximately 28m AOD, and is broadly level.
- 1.6. The underlying bedrock geology of the site is mapped as Charmouth Mudstone Formation of the Jurassic era (BGS 2021). Superficial deposits of sand and gravel of the New Inn Member, formed during the Quaternary Period, are also recorded throughout the site (ibid.). The natural substrate, comprising light brown-orange clay, sand, and gravels, was revealed throughout the areas of observed groundworks.