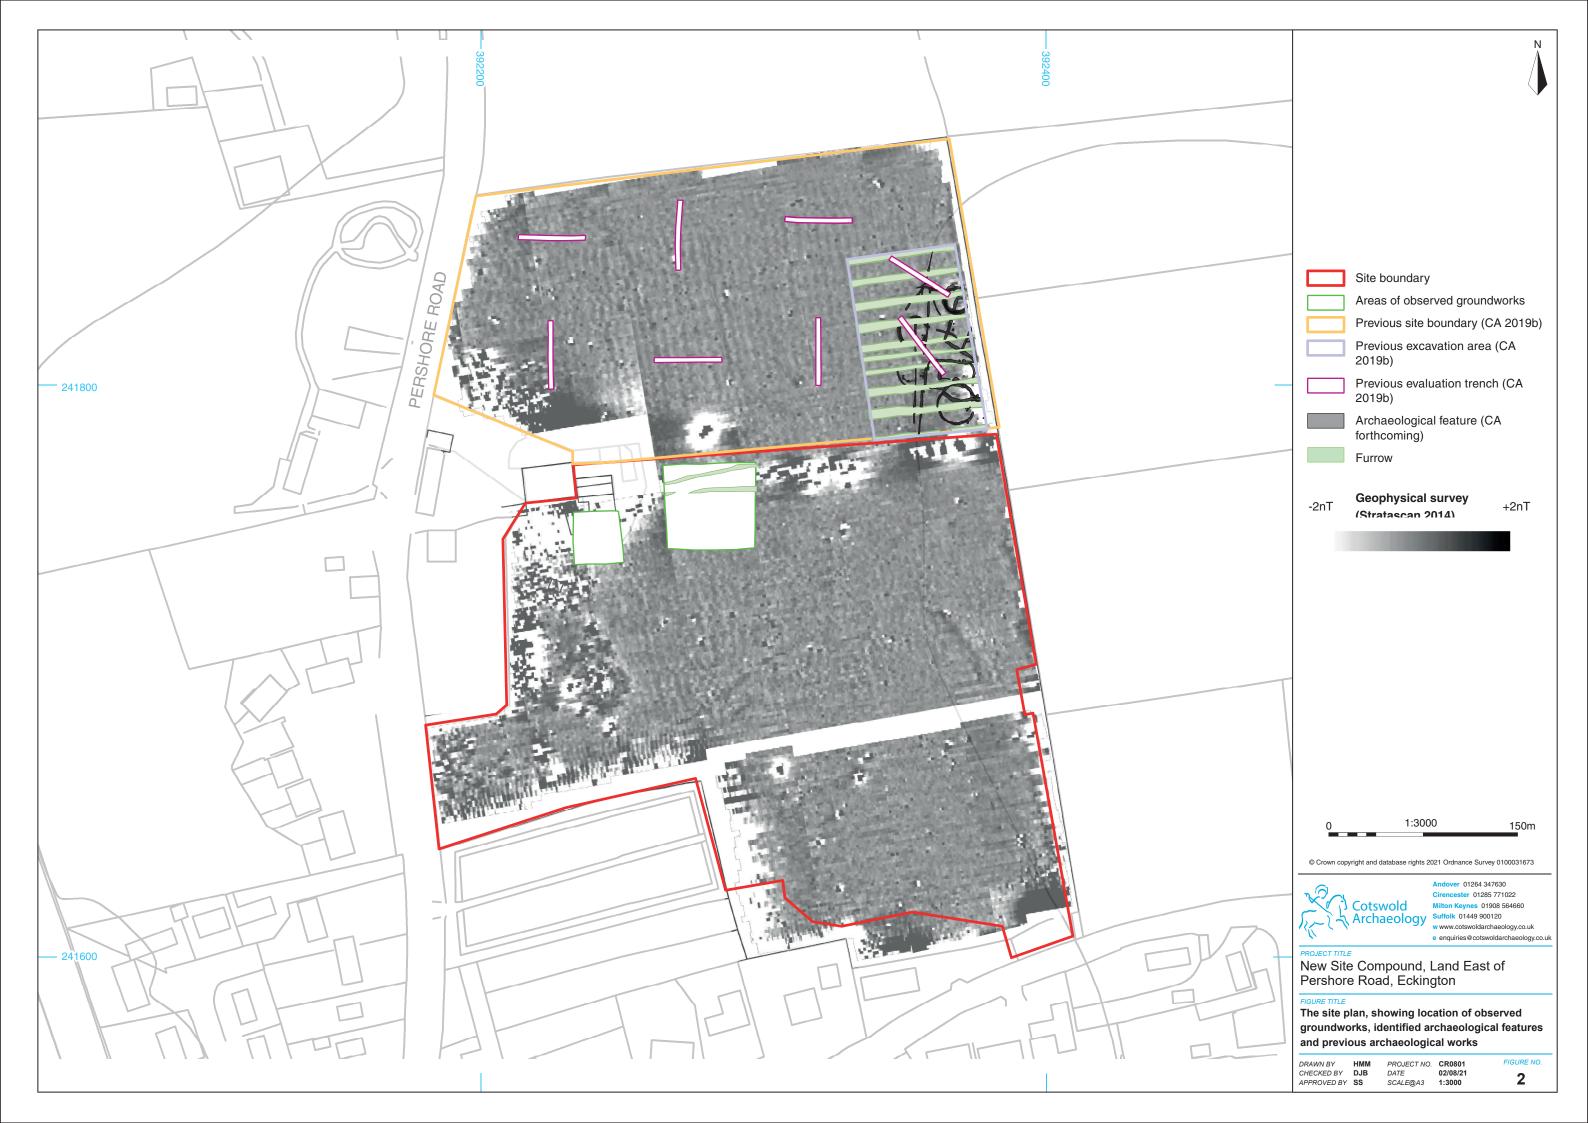

#### 2. ARCHAEOLOGICAL BACKGROUND

- 2.1. The site has previously been subject to heritage desk-based assessment (CA 2019a) and geophysical survey (Stratascan 2014). An archaeological trial-trench evaluation (CA 2019b) and a subsequent archaeological excavation (CA forthcoming) have been undertaken immediately to the north, prior to residential development being undertaken in this area. The following is a brief summary of these assessments.
- 2.2. The site lies on gravel deposits of the quaternary period which are known to have high potential to contain evidence of prehistoric (and later) activity in the vicinity of Eckington (CA 2019a). An archaeological excavation (University of Birmingham 2007), undertaken c.120m to the south-west of the site, identified prehistoric remains including a Neolithic pit and part of Late Iron Age ring gully, along with an extensive Roman remains (including a single inhumation burial).
- 2.3. Eckington is believed to have an early medieval origin, with the village's current name thought to derive from the Saxon word 'Eccyngtune', meaning an enclosed settlement of a Saxon chieftain and his family (CA 2019a). The site is likely to have formed part of the agricultural hinterland of Eckington throughout the medieval period and ridge and furrow earthworks are recorded to the north, east and west of site (ibid.).
- 2.4. In 1813, the open field system in Eckington was abolished and the land enclosed and subdivided by hedges and fences. The 1885 First Edition Ordnance Survey map shows the site occupying part of a single large field. Both the site itself, and the surrounding field system, remain essentially unchanged on all subsequent editions of the OS mapping.
- 2.5. The geophysical survey (Stratascan 2014) identified a group of penannular, subcircular and pit-like anomalies, suggestive of prehistoric settlement or funerary activity, c. 25m to the north-east of the new compound; however no anomalies of a clear archaeological origin were identified within the footprint of the compound itself. The subsequent archaeological trial-trench evaluation (CA 2019b) and excavation (CA forthcoming) identified three penannular features seemingly representing parts of foundation trenches or drip gullies for structures of prehistoric/Roman date and a series of broadly contemporary ditches forming enclosures or parts of a wider field system.

#### 5. RESULTS

5.1. This section provides an overview of the watching brief results. Detailed summaries of the recorded contexts are given in Appendix A.

- 5.2. The natural substrate, 102, comprising light brown-orange clay, sand and gravels and was revealed at an average depth of 0.7m below present ground level (bpgl). This was overlain by silt sand subsoil 101, which averaged 0.4m in thickness. The subsoil was cut by two north-east/south-west aligned plough furrows, both of which correlated to faint negative earthworks still visible in this part of the site. The furrows measured up to 1.5m in width and, where investigated, had a maximum depth of 0.16m. Both contained quantities of modern artefactual material including metal fragments and plastic, which was not retained. The fills of the furrows were subsequently sealed by 0.3m of topsoil.
- 5.3. No further features or deposits of archaeological interest were observed and no artefactual material was recovered.

# 6. DISCUSSION

- 6.1. Evidence of medieval and/or post-medieval agricultural practice, comprising the remains of a ridge and furrow field system, was identified in the northern part of the area of observed groundworks. These furrows are similarly aligned to those previously identified during archaeological works undertaken immediately to the north of the current site (CA 2019 and CA forthcoming) and therefore appear to form part of a wider open field system.
- 6.2. Despite the archaeological potential of the site (see *Archaeological Background*, above), the watching brief identified no further archaeological remains of interest within the areas of observed groundworks. The absence of archaeological deposits indicates that the archaeological remains associated with the prehistoric/Roman structures and ditches recorded *c*. 25m to the north-east of the current site do not extend into the area of the new compound.