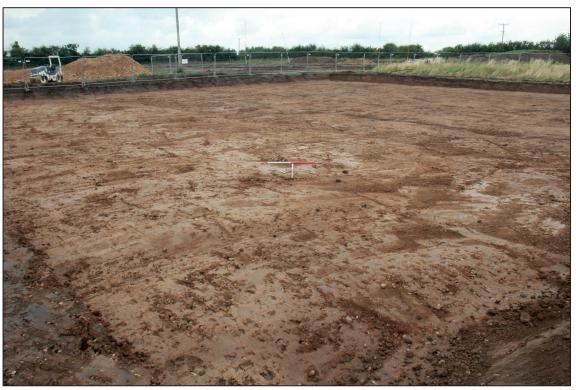

# **LIST OF ILLUSTRATIONS**

- Fig. 1 Site location plan (1:25,000)
- Fig. 2 The site, showing location of observed groundworks, identified archaeological features and previous archaeological works (1:3000)
- Fig. 3 Photographs

#### 5. RESULTS

5.1. This section provides an overview of the watching brief results. Detailed summaries of the recorded contexts are given in Appendix A.

- 5.2. The natural substrate, 102, comprising light brown-orange clay, sand and gravels and was revealed at an average depth of 0.7m below present ground level (bpgl). This was overlain by silt sand subsoil 101, which averaged 0.4m in thickness. The subsoil was cut by two north-east/south-west aligned plough furrows, both of which correlated to faint negative earthworks still visible in this part of the site. The furrows measured up to 1.5m in width and, where investigated, had a maximum depth of 0.16m. Both contained quantities of modern artefactual material including metal fragments and plastic, which was not retained. The fills of the furrows were subsequently sealed by 0.3m of topsoil.
- 5.3. No further features or deposits of archaeological interest were observed and no artefactual material was recovered.