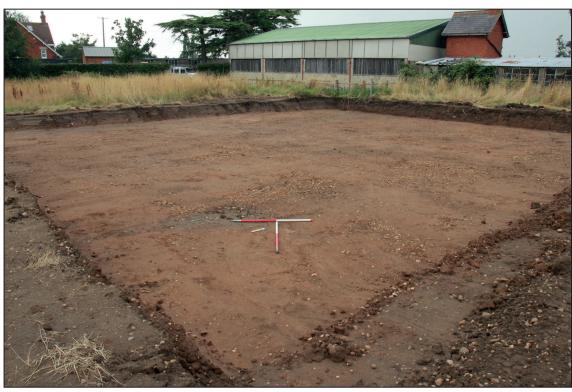

# **LIST OF ILLUSTRATIONS**

- Fig. 1 Site location plan (1:25,000)
- Fig. 2 The site, showing location of observed groundworks, identified archaeological features and previous archaeological works (1:3000)
- Fig. 3 Photographs

#### 5. RESULTS

5.1. This section provides an overview of the watching brief results. Detailed summaries of the recorded contexts are given in Appendix A.

- 5.2. The natural substrate, 102, comprising light brown-orange clay, sand and gravels and was revealed at an average depth of 0.7m below present ground level (bpgl). This was overlain by silt sand subsoil 101, which averaged 0.4m in thickness. The subsoil was cut by two north-east/south-west aligned plough furrows, both of which correlated to faint negative earthworks still visible in this part of the site. The furrows measured up to 1.5m in width and, where investigated, had a maximum depth of 0.16m. Both contained quantities of modern artefactual material including metal fragments and plastic, which was not retained. The fills of the furrows were subsequently sealed by 0.3m of topsoil.
- 5.3. No further features or deposits of archaeological interest were observed and no artefactual material was recovered.